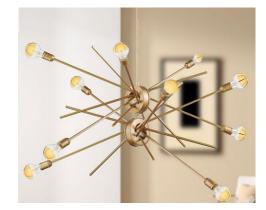

Elk Xenia Chandelier with Bulbrite LED Globe Half Gold (G16)

Elk Connexions Pendant with Bulbrite LED Globe Half White (G16)

LED Globe Half Gold (G40)

LED Globe Half Gold (G25)

LED Classic Half Gold (A19)