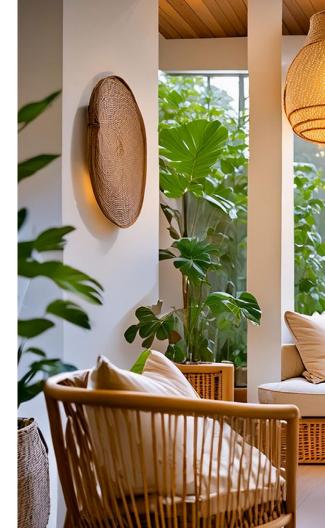

## 1340 - Bachic

Experience the free-spirited charm of Boho Chic, featuring earthy fabrics, woven details, and cozy layers that create a relaxed and inviting atmosphere.

LED ST15 Clear Available in Milky 2700K & 3000K

#### PAIRINGS

Uttermost Phuvinh Pendant with Bulbrite LED G40 Milky

Elk Abaca Chandelier with Bulbrite LED ST15 Clear

Uttermost Cross Weave Pendant with Bulbrite LED Gradient Grand Smoke