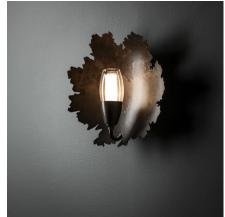

## everything

Everything Noir, where black fixtures and black bulbs take center stage, adding depth and intrigue to every corner.

LED Globe Half Black (G16) LED Classic Half Black (A19) LED Globe Half Black (G25) LED Globe Half Black (G40)

#### PAIRINGS

Uttermost Clayton Chandelier with Bulbrite LED Globe Half Black (G16)

Hubbardton Forge Vine Pendant with Bulbrite LED Classic Half Black (A19)