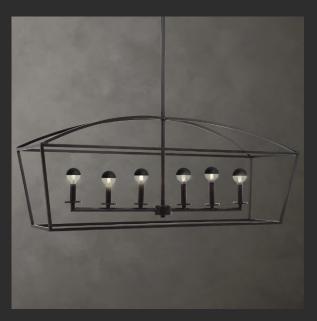

#### PAIRINGS

Uttermost Clayton Chandelier with Bulbrite LED Globe Half Black (G16)

Hubbardton Forge Vine Pendant with Bulbrite LED Classic Half Black (A19)