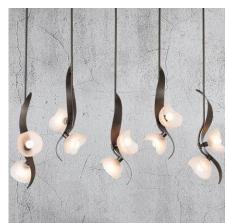

## 1340 - Bachic

Experience the free-spirited charm of Boho Chic, featuring earthy fabrics, woven details, and cozy layers that create a relaxed and inviting atmosphere.

LED ST15 Clear Available in Milky 2700K & 3000K

#### PAIRINGS

Uttermost Phuvinh Pendant with Bulbrite LED G40 Milky

Elk Abaca Chandelier with Bulbrite LED ST15 Clear

Uttermost Cross Weave Pendant with Bulbrite LED Gradient Grand Smoke