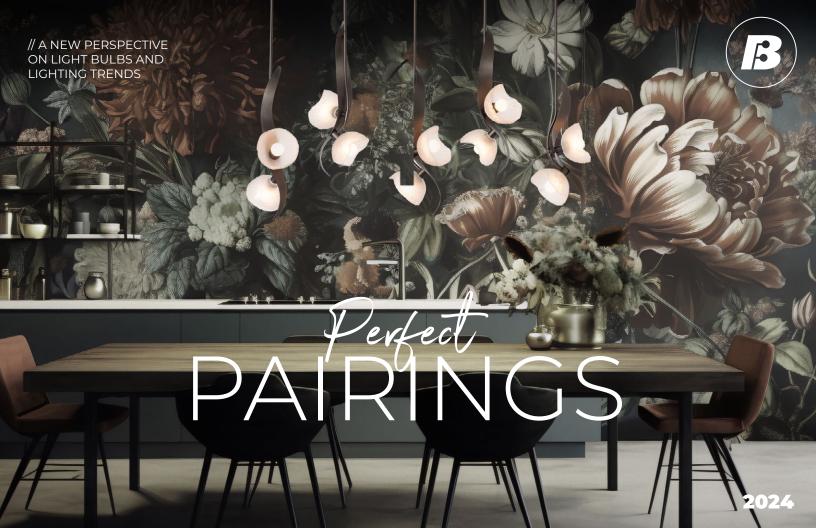

#### Perket PAIRINGS

Welcome to the second edition of Perfect Pairings, a new perspective on light bulbs and lighting trends.

This year, four trends are transforming our spaces and the way we live, from the free-spirited charm of Boho Chic, to the bold sophistication of Everything Noir.

See how Bulbrite Bulbs are perfectly paired with our partners' fixtures to add flair and personality to every corner of life.

Let's explore and get inspired together!

Many thanks to our partners whose lighting fixtures are featured throughout.