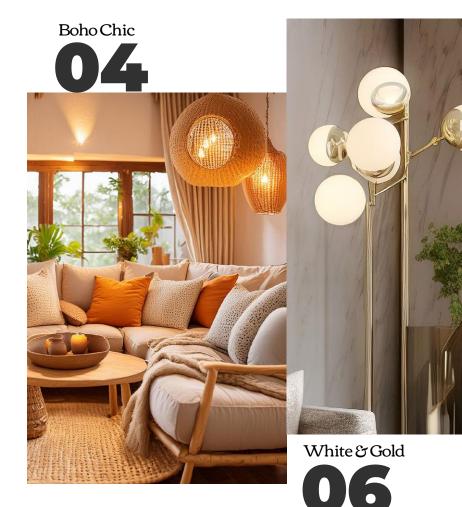

## 1340 - Bachic

Experience the free-spirited charm of Boho Chic, featuring earthy fabrics, woven details, and cozy layers that create a relaxed and inviting atmosphere.

LED ST15 Clear Available in Milky 2700K & 3000K

LED G40 Milky Available in Clear 2700K & 3000K

LED Gradient Grand Smoke Available in Blue C53 & G40

#### PAIRINGS

Uttermost Phuvinh Pendant with Bulbrite LED G40 Milky

Elk Abaca Chandelier with Bulbrite LED ST15 Clear

Uttermost Cross Weave Pendant with Bulbrite LED Gradient Grand Smoke

# VIIIT E

White & Gold, where crisp whites meet luxurious gold accents for a sophisticated and classic look.

LED Globe Half White (G16)

LED Classic Half White (A19)

LED Globe Half White (G25)

LED Globe Half White (G40)

Elk Xenia Chandelier with Bulbrite LED Globe Half Gold (G16)

Elk Connexions Pendant with Bulbrite LED Globe Half White (G16)

LED Globe Half Gold (G40)

LED Globe Half Gold (G25)

LED Classic Half Gold (A19)