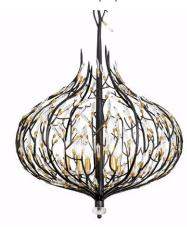

# VIIIT E

White & Gold, where crisp whites meet luxurious gold accents for a sophisticated and classic look.

LED Globe Half White (G16)

LED Classic Half White (A19)

LED Globe Half White (G25)

LED Globe Half White (G40)

Elk Xenia Chandelier with Bulbrite LED Globe Half Gold (G16)

Elk Connexions Pendant with Bulbrite LED Globe Half White (G16)

LED Globe Half Gold (G40)

LED Globe Half Gold (G25)

LED Classic Half Gold (A19)