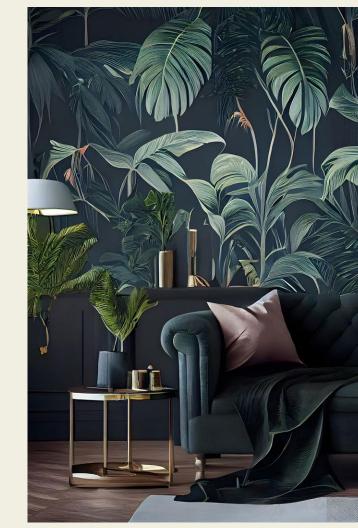

## everything

Everything Noir, where black fixtures and black bulbs take center stage, adding depth and intrigue to every corner.

LED Globe Half Black (G16) LED Classic Half Black (A19) LED Globe Half Black (G25) LED Globe Half Black (G40)

#### PAIRINGS

Uttermost Clayton Chandelier with Bulbrite LED Globe Half Black (G16)

Hubbardton Forge Vine Pendant with Bulbrite LED Classic Half Black (A19)