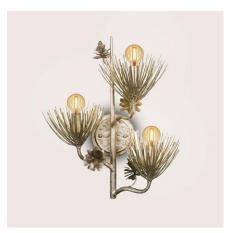

### F LO RAL

The Big Floral, where oversized blooms and playful shapes of fixtures and bulbs bring a lively energy to any space.

LED Classic Petite Milky (A15)

LED Globe Amber (G16)

LED Spunlite® White (CA10)

LED Mini Full Glass (G9)

Hubbardton Forge Mika Pendant with Bulbrite LED Classic Petite Milky (A15)

Hubbardton Forge Pangea Sconce with Bulbrite LED Mini Full Glass (G9)

Varaluz Pinion Wall Sconce with Bulbrite LED Globe Amber (G16)