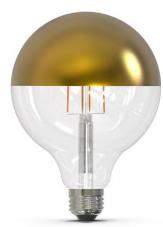

# VIIIT E

White & Gold, where crisp whites meet luxurious gold accents for a sophisticated and classic look.

LED Globe Half White (G16)

LED Classic Half White (A19)

LED Globe Half White (G25)

LED Globe Half White (G40)

Elk Xenia Chandelier with Bulbrite LED Globe Half Gold (G16)

Elk Connexions Pendant with Bulbrite LED Globe Half White (G16)

LED Globe Half Gold (G40)

LED Globe Half Gold (G25)

LED Classic Half Gold (A19)