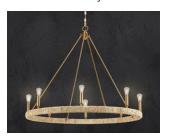

#### PAIRINGS

Uttermost Phuvinh Pendant with Bulbrite LED G40 Milky

Elk Abaca Chandelier with Bulbrite LED ST15 Clear

Uttermost Cross Weave Pendant with Bulbrite LED Gradient Grand Smoke