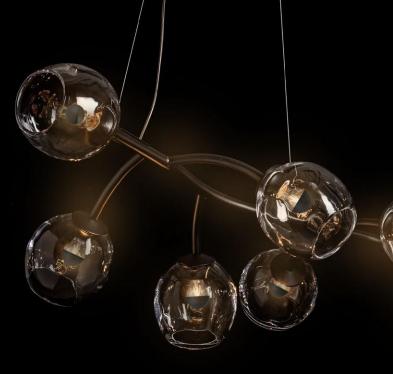

#### PAIRINGS

Uttermost Clayton Chandelier with Bulbrite LED Globe Half Black (G16)

Hubbardton Forge Vine Pendant with Bulbrite LED Classic Half Black (A19)