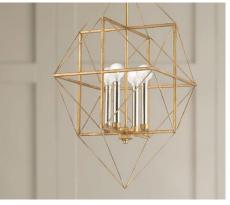

LED Mini Full Glass (G9)

Hubbardton Forge Mika Pendant with Bulbrite LED Classic Petite Milky (A15)

Hubbardton Forge Pangea Sconce with Bulbrite LED Mini Full Glass (G9)

Varaluz Pinion Wall Sconce with Bulbrite LED Globe Amber (G16)