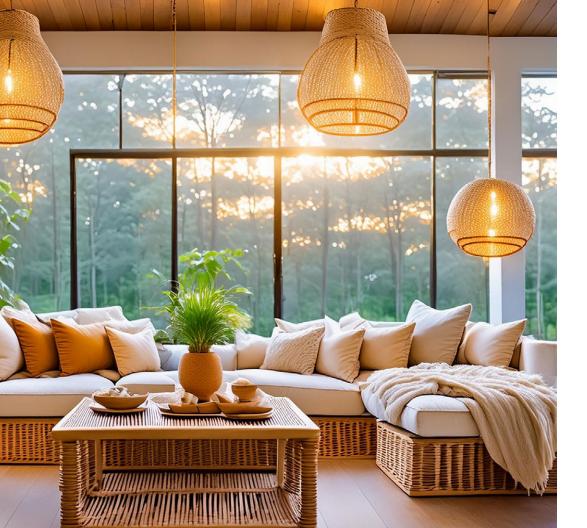

## 1340 - Bachic

Experience the free-spirited charm of Boho Chic, featuring earthy fabrics, woven details, and cozy layers that create a relaxed and inviting atmosphere.

LED ST15 Clear Available in Milky 2700K & 3000K

#### PAIRINGS

Uttermost Phuvinh Pendant with Bulbrite LED G40 Milky

Elk Abaca Chandelier with Bulbrite LED ST15 Clear

Uttermost Cross Weave Pendant with Bulbrite LED Gradient Grand Smoke