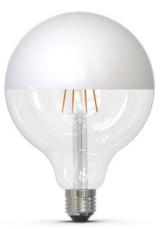

# VIIIT E

White & Gold, where crisp whites meet luxurious gold accents for a sophisticated and classic look.

LED Globe Half White (G16)

LED Classic Half White (A19)

LED Globe Half White (G25)

LED Globe Half White (G40)

Elk Xenia Chandelier with Bulbrite LED Globe Half Gold (G16)

Elk Connexions Pendant with Bulbrite LED Globe Half White (G16)

LED Globe Half Gold (G40)

LED Globe Half Gold (G25)

LED Classic Half Gold (A19)

LED Globe Half Gold (G16)

BULBRITE 7