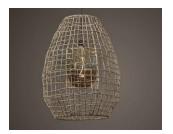

#### PAIRINGS

Uttermost Clayton Chandelier with Bulbrite LED Globe Half Black (G16)

Hubbardton Forge Vine Pendant with Bulbrite LED Classic Half Black (A19)