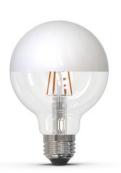

# VIIIT E

White & Gold, where crisp whites meet luxurious gold accents for a sophisticated and classic look.

LED Globe Half White (G16)

LED Classic Half White (A19)

LED Globe Half White (G25)

LED Globe Half White (G40)

Elk Xenia Chandelier with Bulbrite LED Globe Half Gold (G16)

Elk Connexions Pendant with Bulbrite LED Globe Half White (G16)

LED Globe Half Gold (G40)

LED Globe Half Gold (G25)

LED Classic Half Gold (A19)

LED Globe Half Gold (G16)

BULBRITE 7