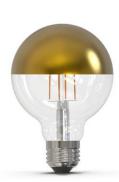

# VIIIT E

White & Gold, where crisp whites meet luxurious gold accents for a sophisticated and classic look.

LED Globe Half White (G16)

LED Classic Half White (A19)

LED Globe Half White (G25)

LED Globe Half White (G40)

Elk Xenia Chandelier with Bulbrite LED Globe Half Gold (G16)

Elk Connexions Pendant with Bulbrite LED Globe Half White (G16)

LED Globe Half Gold (G40)

LED Globe Half Gold (G25)

LED Classic Half Gold (A19)