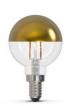

Elk Xenia Chandelier with Bulbrite LED Globe Half Gold (G16)

Elk Connexions Pendant with Bulbrite LED Globe Half White (G16)

LED Globe Half Gold (G40)

LED Globe Half Gold (G25)

LED Classic Half Gold (A19)

LED Globe Half Gold (G16)

BULBRITE 7