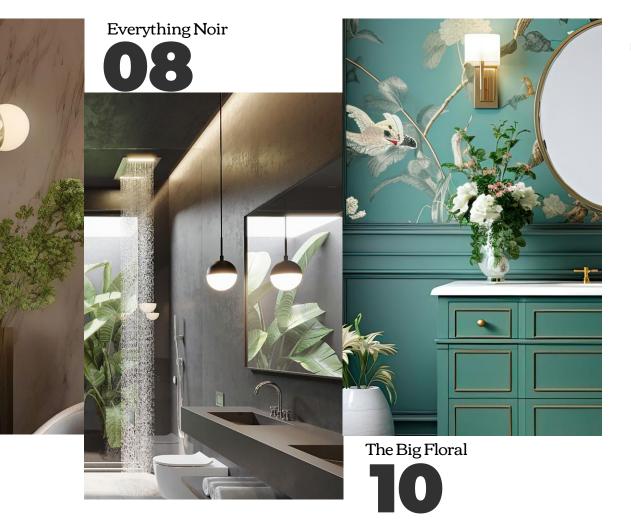

## everything

Everything Noir, where black fixtures and black bulbs take center stage, adding depth and intrigue to every corner.

LED Globe Half Black (G16) LED Classic Half Black (A19) LED Globe Half Black (G25) LED Globe Half Black (G40)

#### PAIRINGS

Uttermost Clayton Chandelier with Bulbrite LED Globe Half Black (G16)

Hubbardton Forge Vine Pendant with Bulbrite LED Classic Half Black (A19)

### F LO RAL

The Big Floral, where oversized blooms and playful shapes of fixtures and bulbs bring a lively energy to any space.

LED Classic Petite Milky (A15)

LED Globe Amber (G16)

LED Spunlite® White (CA10)