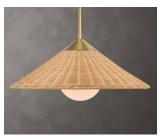

#### PAIRINGS

Uttermost Phuvinh Pendant with Bulbrite LED G40 Milky

Elk Abaca Chandelier with Bulbrite LED ST15 Clear

Uttermost Cross Weave Pendant with Bulbrite LED Gradient Grand Smoke