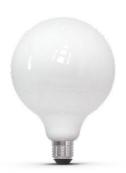

LED G40 Milky Available in Clear 2700K & 3000K

LED Gradient Grand Smoke Available in Blue C53 & G40

#### PAIRINGS

Uttermost Phuvinh Pendant with Bulbrite LED G40 Milky

Elk Abaca Chandelier with Bulbrite LED ST15 Clear

Uttermost Cross Weave Pendant with Bulbrite LED Gradient Grand Smoke