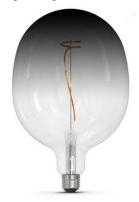

LED G40 Milky Available in Clear 2700K & 3000K

LED Gradient Grand Smoke Available in Blue C53 & G40

#### PAIRINGS

Uttermost Phuvinh Pendant with Bulbrite LED G40 Milky

Elk Abaca Chandelier with Bulbrite LED ST15 Clear

Uttermost Cross Weave Pendant with Bulbrite LED Gradient Grand Smoke