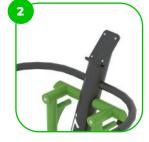

The device is equipped with an ergonomic non-slip HDPE phone holder for convenience.

At the end of the arms, the handle is rubber-coated for a more comfortable and secure grip.

The device is fitted with composite bearings that are weather-resistant. The bearing does not require regular maintenance.