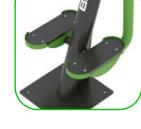

#### **Recumbent Bike**

The recumbent bike allows the user to exercise their thighs, calves and glutes with less effort. It has a wider and lower seat than the BeStrong Spinning Bike. In addition, recumbent bikes put less strain on the joints, which is ideal for people with arthritis, and the recumbent design allows for a comfortable cardio workout.