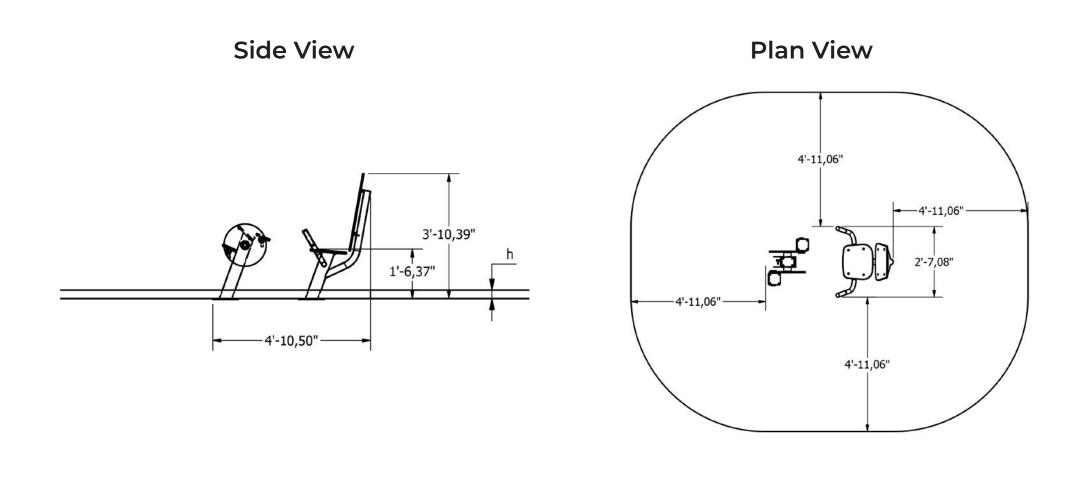

### Installation information

| Number of installers (concrete)                                              | At least 2 people     |
|------------------------------------------------------------------------------|-----------------------|
| Total installation time (concrete)                                           | 80-140 min.           |
| Number of installers (equipment)                                             | At least 2 people     |
| Total installation time (equipment)                                          | 60-120 min.           |
| Excavation volume                                                            | 42,38 ft <sup>3</sup> |
| Concrete volume                                                              | 42,38 ft <sup>3</sup> |
| Size of the base structure                                                   | 31.5 x 72.83 x 31.5 " |
| Anchoring options<br>In combined structures, the volume of concrete required | Surface mounted       |

## **Technical specification**

| è | Safety surfice area                                         | Around 4.9 | 92 |
|---|-------------------------------------------------------------|------------|----|
|   | Net weight                                                  |            | 1  |
| è | Material                                                    |            | S2 |
|   | Critic fall height                                          |            |    |
| 3 | Color options                                               |            |    |
| 3 | For more color options, discuss with your sales representat |            |    |
| " |                                                             |            |    |