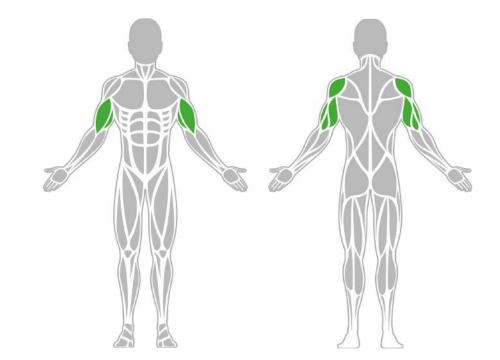

#### **Recumbent Bike**

The recumbent bike allows the user to exercise their thighs, calves and glutes with less effort. It has a wider and lower seat than the BeStrong Spinning Bike. In addition, recumbent bikes put less strain on the joints, which is ideal for people with arthritis, and the recumbent design allows for a comfortable cardio workout.