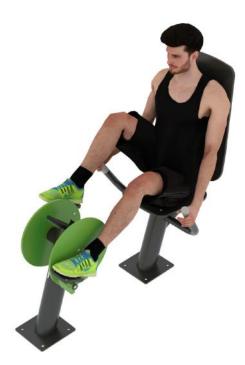

#### **Recumbent Bike**

The recumbent bike allows the user to exercise their thighs, calves and glutes with less effort. It has a wider and lower seat than the BeStrong Spinning Bike. In addition, recumbent bikes put less strain on the joints, which is ideal for people with arthritis, and the recumbent design allows for a comfortable cardio workout.