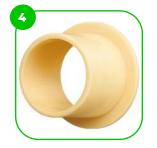

The device is equipped with an ergonomic non-slip HDPE phone holder for convenience.

At the end of the arms, the handle is rubber-coated for a more comfortable and secure grip.

The device is fitted with composite bearings that are weather-resistant. The bearing does not require regular maintenance.