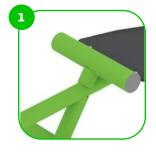

The device is equipped with an ergonomic non-slip HDPE phone holder for convenience.

At the end of the arms, the handle is rubber-coated for a more comfortable and secure grip.

The device is fitted with composite bearings that are weather-resistant. The bearing does not require regular maintenance.