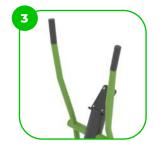

The device is equipped with an ergonomic non-slip HDPE phone holder for convenience.

At the end of the arms, the handle is rubber-coated for a more comfortable and secure grip.

The device is fitted with composite bearings that are weather-resistant. The bearing does not require regular maintenance.