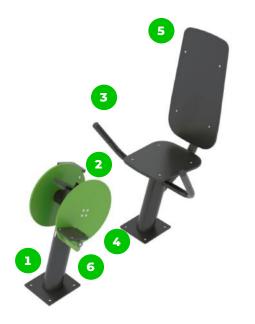

# Material specification

The element is made of high quality S235 steel, which has been cleaned via sandblasting. A corrosion resistant powder coating finish is then applied. Also available with galvanized surface for even greater protection and longevity!

The device is equipped with an ergonomic non-slip HDPE phone holder for convenience.

At the end of the arms, the handle is rubber-coated for a more comfortable and secure grip.

The device is fitted with composite bearings that are weather-resistant. The bearing does not require regular maintenance.

The seats and backrests are made of strong HDPE material. Which is fully heat, moisture and UV resistant.

The footrests are made of premium quality non-slip HDPE with a high wear resistance.