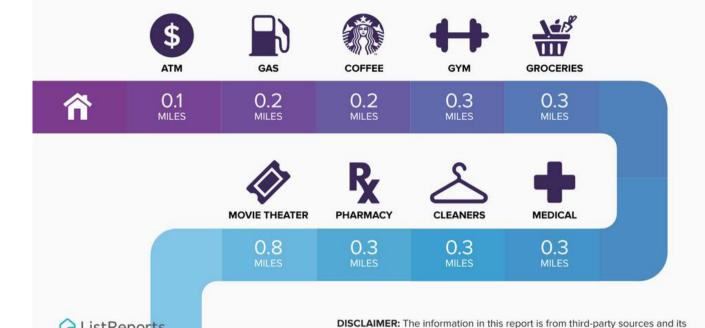

### **VERY CONVENIENT**

This home is in a very convenient area. Some daily errands in this location require a car and most major services are within 1 mile.

accuracy cannot be guaranteed.

609 BENT BRANCH LANE, VIRGINIA BEACH, VIRGINIA