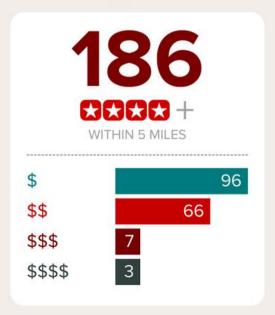

### **NEIGHBORHOOD EATS**

This home is located near **162** moderately priced restaurants and has an **above average** variety of cuisines.

## GOOD EATS BY CATEGORY

| FAST FOOD   | 22 |
|-------------|----|
| AMERICAN    | 21 |
| ASIAN       | 20 |
| PIZZA       | 16 |
| ITALIAN     | 12 |
| MEXICAN     | 11 |
| STEAKHOUSES | 11 |
| CHINESE     | 10 |
| SEAFOOD     | 10 |
| OTHER       | 16 |