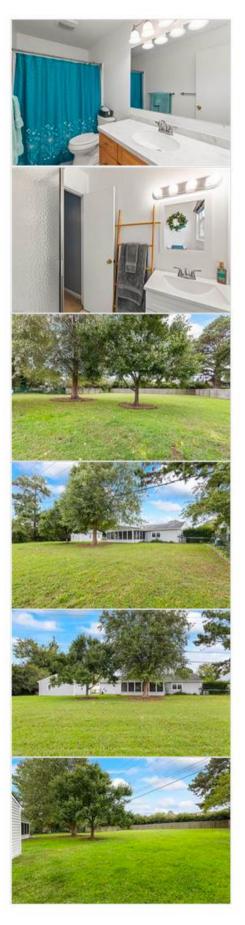

### **Listing Details**

| High:           | Green Run          | Middle:        | Plaza Middle                        | Elementary:       | Windsor Oaks Elementary |
|-----------------|--------------------|----------------|-------------------------------------|-------------------|-------------------------|
| Bedrooms:       | 3                  | Appx SqFt:     | 1.697                               | New Cnstr:        | No                      |
| Beds w Ensuite: | 1                  | LP/SqFt:       | \$220.98                            | Zoning:           | R75                     |
| F/H Baths:      | 3/0                | Pool:          | No Pool                             | Fireplace:        | 0                       |
| # Rooms:        | 7                  | Fence Desc:    | Back Fenced, Privacy,<br>Wood Fence | Water Htr:        | Electric                |
| # Stories:      | 1.0                | Wtrfnt Desc:   | Not Waterfront                      | Heating:          | Electric, Heat Pump     |
| Appx Acres:     | 0.53               | Appx Lot Frnt: |                                     | Cooling:          | Central Air             |
| Appx Lot Dep:   |                    | Appx Lot Dim:  |                                     | Water:            | City/County             |
| Appx Yr Built:  | 1971               | View:          |                                     | Sewer:            | City/County             |
| AICUZ Noise:    | -65                | Unit Desc:     |                                     | Efficiency:       | Storm Doors             |
| AICUZ Crash:    | None               | Roof:          | Asphalt Shingle                     | Garage Y/N:       | Yes                     |
| Style:          | Ranch              | Foundation:    | Slab                                | Garage Tot. SqFt: | 300                     |
| Exterior:       | Brick, Vinyl       | Mstr Model:    | No                                  | Condo Level:      |                         |
| Floors:         | Carpet, Ceramic, L | aminate/LVP    |                                     |                   |                         |

Parking: Garage Att 1 Car, Garage Det 2 Car, Off Street, Driveway Spc
Interior Feat: Pull Down Attic Stairs, Walk-In Closet, Window Treatments

Exterior Feat: Storage Shed

Other Rooms: 1st Floor BR, 1st Floor Primary BR, Attic, PBR with Bath, Pantry, Sun Room