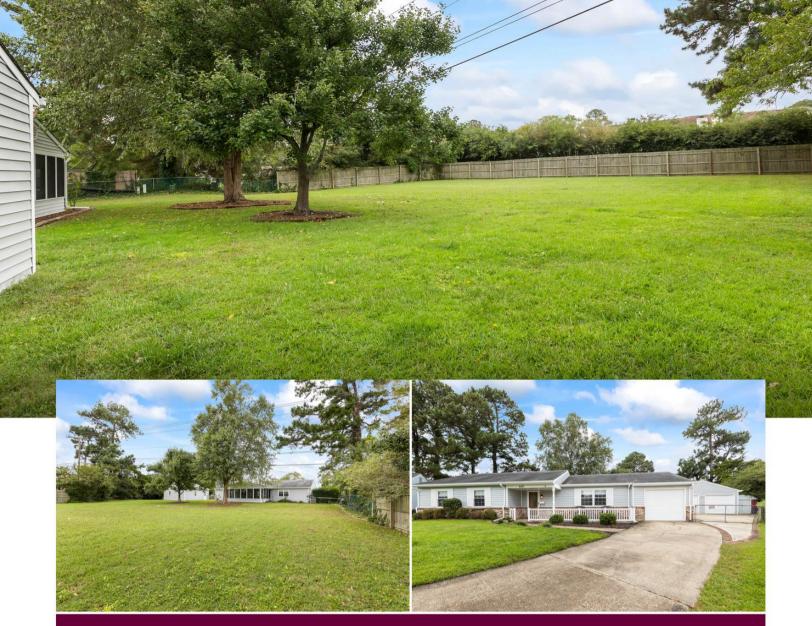

Welcome to this inviting3-bed, 2-bath home, perfectly situated on over half an acre! A spacious 20x20 all-season room, flowing from the cozy living area, provides the perfect spot for relaxation and entertainment year-round. The deep driveway offers ample parking, complemented by an attached garage, plus an impressive 484-square-foot detached garage for additional storage or workshop needs. Enjoy the serenity of cul-de-sac living, while still being conveniently close to shopping, schools, military bases, beaches, and more. This home combines comfort, practicality, and an unbeatable location for effortless living.

#### **Public Remarks**

Welcome to this inviting ranch-style home, perfectly situated on over half an acre! This 3-bedroom, 2-bathroom property offers both charm and function, making it the ideal retreat. A spacious 20x20 all-season room, flowing from the formal living area, provides the perfect spot for relaxation and entertainment year-round. The deep driveway offers ample parking, complemented by an attached garage, plus an impressive 484-square-foot detached garage for additional storage or workshop needs. Enjoy the serenity of cul-de-sac living, while still being conveniently close to shopping, schools, military bases, beaches, and more. This home combines comfort, practicality, and an unbeatable location for effortless living. Don't miss your opportunity to make this gem yours!

### **Listing Details**

| High:           | Green Run          | Middle:        | Plaza Middle                        | Elementary:       | Windsor Oaks Elementary |
|-----------------|--------------------|----------------|-------------------------------------|-------------------|-------------------------|
| Bedrooms:       | 3                  | Appx SqFt:     | 1.697                               | New Cnstr:        | No                      |
| Beds w Ensuite: | 1                  | LP/SqFt:       | \$220.98                            | Zoning:           | R75                     |
| F/H Baths:      | 3/0                | Pool:          | No Pool                             | Fireplace:        | 0                       |
| # Rooms:        | 7                  | Fence Desc:    | Back Fenced, Privacy,<br>Wood Fence | Water Htr:        | Electric                |
| # Stories:      | 1.0                | Wtrfnt Desc:   | Not Waterfront                      | Heating:          | Electric, Heat Pump     |
| Appx Acres:     | 0.53               | Appx Lot Frnt: |                                     | Cooling:          | Central Air             |
| Appx Lot Dep:   |                    | Appx Lot Dim:  |                                     | Water:            | City/County             |
| Appx Yr Built:  | 1971               | View:          |                                     | Sewer:            | City/County             |
| AICUZ Noise:    | -65                | Unit Desc:     |                                     | Efficiency:       | Storm Doors             |
| AICUZ Crash:    | None               | Roof:          | Asphalt Shingle                     | Garage Y/N:       | Yes                     |
| Style:          | Ranch              | Foundation:    | Slab                                | Garage Tot. SqFt: | 300                     |
| Exterior:       | Brick, Vinyl       | Mstr Model:    | No                                  | Condo Level:      |                         |
| Floors:         | Carpet, Ceramic, L | aminate/LVP    |                                     |                   |                         |