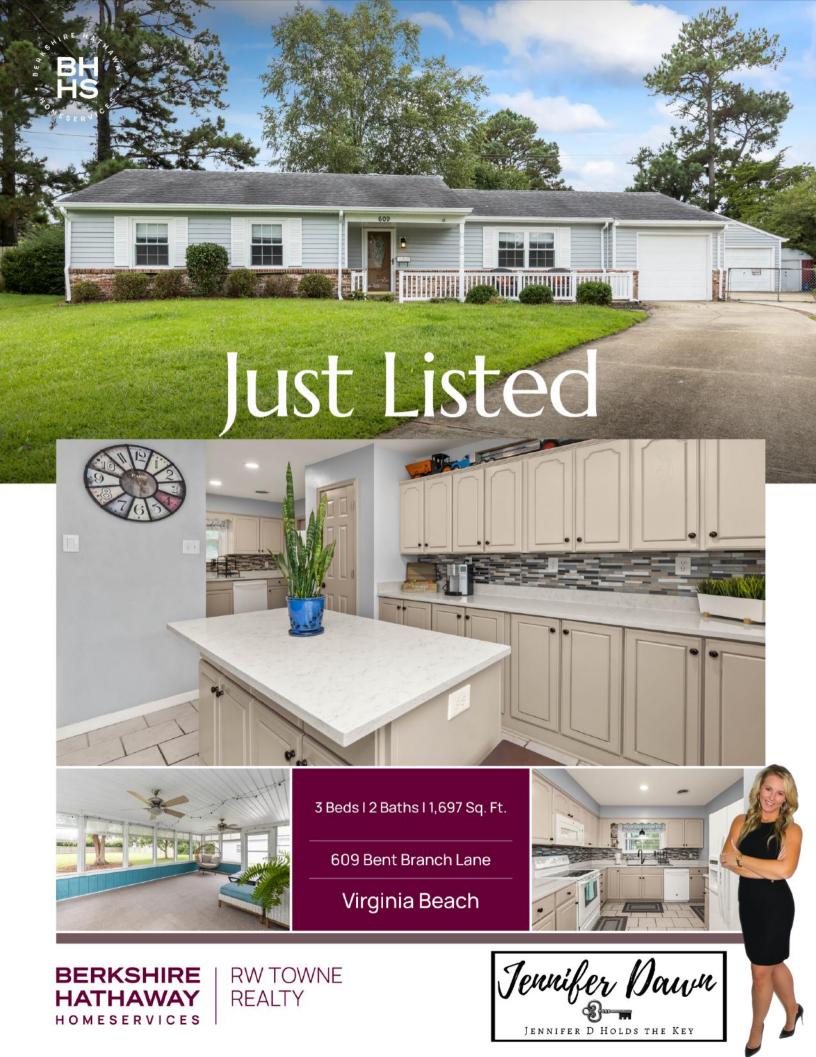

Welcome to this inviting3-bed, 2-bath home, perfectly situated on over half an acre! A spacious 20x20 all-season room, flowing from the cozy living area, provides the perfect spot for relaxation and entertainment year-round. The deep driveway offers ample parking, complemented by an attached garage, plus an impressive 484-square-foot detached garage for additional storage or workshop needs. Enjoy the serenity of cul-de-sac living, while still being conveniently close to shopping, schools, military bases, beaches, and more. This home combines comfort, practicality, and an unbeatable location for effortless living.

#### **Public Remarks**

Welcome to this inviting ranch-style home, perfectly situated on over half an acre! This 3-bedroom, 2-bathroom property offers both charm and function, making it the ideal retreat. A spacious 20x20 all-season room, flowing from the formal living area, provides the perfect spot for relaxation and entertainment year-round. The deep driveway offers ample parking, complemented by an attached garage, plus an impressive 484-square-foot detached garage for additional storage or workshop needs. Enjoy the serenity of cul-de-sac living, while still being conveniently close to shopping, schools, military bases, beaches, and more. This home combines comfort, practicality, and an unbeatable location for effortless living. Don't miss your opportunity to make this gem yours!

### **Listing Details**

| High:           | Green Run          | Middle:        | Plaza Middle                        | Elementary:       | Windsor Oaks Elementary |
|-----------------|--------------------|----------------|-------------------------------------|-------------------|-------------------------|
| Bedrooms:       | 3                  | Appx SqFt:     | 1.697                               | New Cnstr:        | No                      |
| Beds w Ensuite: | 1                  | LP/SqFt:       | \$220.98                            | Zoning:           | R75                     |
| F/H Baths:      | 3/0                | Pool:          | No Pool                             | Fireplace:        | 0                       |
| # Rooms:        | 7                  | Fence Desc:    | Back Fenced, Privacy,<br>Wood Fence | Water Htr:        | Electric                |
| # Stories:      | 1.0                | Wtrfnt Desc:   | Not Waterfront                      | Heating:          | Electric, Heat Pump     |
| Appx Acres:     | 0.53               | Appx Lot Frnt: |                                     | Cooling:          | Central Air             |
| Appx Lot Dep:   |                    | Appx Lot Dim:  |                                     | Water:            | City/County             |
| Appx Yr Built:  | 1971               | View:          |                                     | Sewer:            | City/County             |
| AICUZ Noise:    | -65                | Unit Desc:     |                                     | Efficiency:       | Storm Doors             |
| AICUZ Crash:    | None               | Roof:          | Asphalt Shingle                     | Garage Y/N:       | Yes                     |
| Style:          | Ranch              | Foundation:    | Slab                                | Garage Tot. SqFt: | 300                     |
| Exterior:       | Brick, Vinyl       | Mstr Model:    | No                                  | Condo Level:      |                         |
| Floors:         | Carpet, Ceramic, L | aminate/LVP    |                                     |                   |                         |