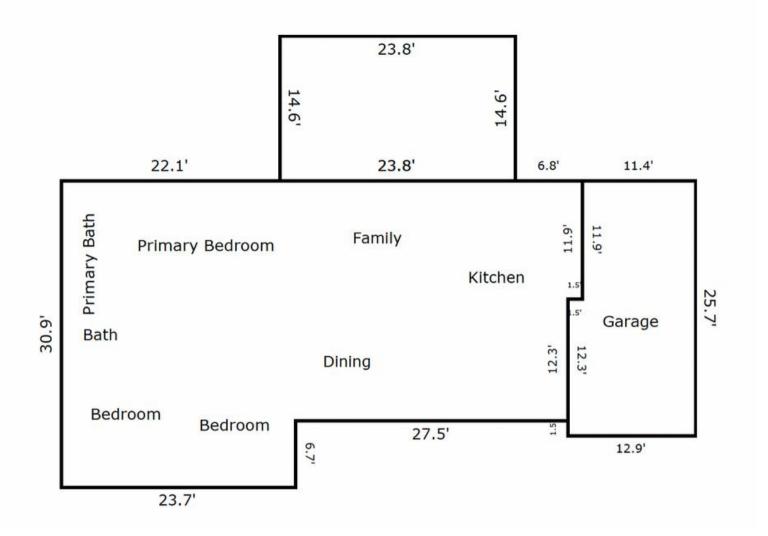

### **Listing Details**

| High:           | Green Run          | Middle:        | Plaza Middle                        | Elementary:       | Windsor Oaks Elementary |
|-----------------|--------------------|----------------|-------------------------------------|-------------------|-------------------------|
| Bedrooms:       | 3                  | Appx SqFt:     | 1.697                               | New Cnstr:        | No                      |
| Beds w Ensuite: | 1                  | LP/SqFt:       | \$220.98                            | Zoning:           | R75                     |
| F/H Baths:      | 3/0                | Pool:          | No Pool                             | Fireplace:        | 0                       |
| # Rooms:        | 7                  | Fence Desc:    | Back Fenced, Privacy,<br>Wood Fence | Water Htr:        | Electric                |
| # Stories:      | 1.0                | Wtrfnt Desc:   | Not Waterfront                      | Heating:          | Electric, Heat Pump     |
| Appx Acres:     | 0.53               | Appx Lot Frnt: |                                     | Cooling:          | Central Air             |
| Appx Lot Dep:   |                    | Appx Lot Dim:  |                                     | Water:            | City/County             |
| Appx Yr Built:  | 1971               | View:          |                                     | Sewer:            | City/County             |
| AICUZ Noise:    | -65                | Unit Desc:     |                                     | Efficiency:       | Storm Doors             |
| AICUZ Crash:    | None               | Roof:          | Asphalt Shingle                     | Garage Y/N:       | Yes                     |
| Style:          | Ranch              | Foundation:    | Slab                                | Garage Tot. SqFt: | 300                     |
| Exterior:       | Brick, Vinyl       | Mstr Model:    | No                                  | Condo Level:      |                         |
| Floors:         | Carpet, Ceramic, L | aminate/LVP    |                                     |                   |                         |

Parking: Garage Att 1 Car, Garage Det 2 Car, Off Street, Driveway Spc
Interior Feat: Pull Down Attic Stairs, Walk-In Closet, Window Treatments

Exterior Feat: Storage Shed

Other Rooms: 1st Floor BR, 1st Floor Primary BR, Attic, PBR with Bath, Pantry, Sun Room