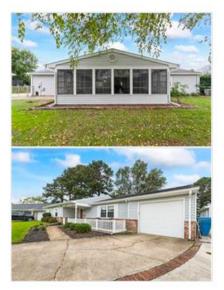

Welcome to this inviting3-bed, 2-bath home, perfectly situated on over half an acre! A spacious 20x20 all-season room, flowing from the cozy living area, provides the perfect spot for relaxation and entertainment year-round. The deep driveway offers ample parking, complemented by an attached garage, plus an impressive 484-square-foot detached garage for additional storage or workshop needs. Enjoy the serenity of cul-de-sac living, while still being conveniently close to shopping, schools, military bases, beaches, and more. This home combines comfort, practicality, and an unbeatable location for effortless living.

#### **Public Remarks**

Welcome to this inviting ranch-style home, perfectly situated on over half an acre! This 3-bedroom, 2-bathroom property offers both charm and function, making it the ideal retreat. A spacious 20x20 all-season room, flowing from the formal living area, provides the perfect spot for relaxation and entertainment year-round. The deep driveway offers ample parking, complemented by an attached garage, plus an impressive 484-square-foot detached garage for additional storage or workshop needs. Enjoy the serenity of cul-de-sac living, while still being conveniently close to shopping, schools, military bases, beaches, and more. This home combines comfort, practicality, and an unbeatable location for effortless living. Don't miss your opportunity to make this gem yours!

### **Listing Details**

| High:           | Green Run          | Middle:        | Plaza Middle                        | Elementary:       | Windsor Oaks Elementary |
|-----------------|--------------------|----------------|-------------------------------------|-------------------|-------------------------|
| Bedrooms:       | 3                  | Appx SqFt:     | 1.697                               | New Cnstr:        | No                      |
| Beds w Ensuite: | 1                  | LP/SqFt:       | \$220.98                            | Zoning:           | R75                     |
| F/H Baths:      | 3/0                | Pool:          | No Pool                             | Fireplace:        | 0                       |
| # Rooms:        | 7                  | Fence Desc:    | Back Fenced, Privacy,<br>Wood Fence | Water Htr:        | Electric                |
| # Stories:      | 1.0                | Wtrfnt Desc:   | Not Waterfront                      | Heating:          | Electric, Heat Pump     |
| Appx Acres:     | 0.53               | Appx Lot Frnt: |                                     | Cooling:          | Central Air             |
| Appx Lot Dep:   |                    | Appx Lot Dim:  |                                     | Water:            | City/County             |
| Appx Yr Built:  | 1971               | View:          |                                     | Sewer:            | City/County             |
| AICUZ Noise:    | -65                | Unit Desc:     |                                     | Efficiency:       | Storm Doors             |
| AICUZ Crash:    | None               | Roof:          | Asphalt Shingle                     | Garage Y/N:       | Yes                     |
| Style:          | Ranch              | Foundation:    | Slab                                | Garage Tot. SqFt: | 300                     |
| Exterior:       | Brick, Vinyl       | Mstr Model:    | No                                  | Condo Level:      |                         |
| Floors:         | Carpet, Ceramic, L | aminate/LVP    |                                     |                   |                         |