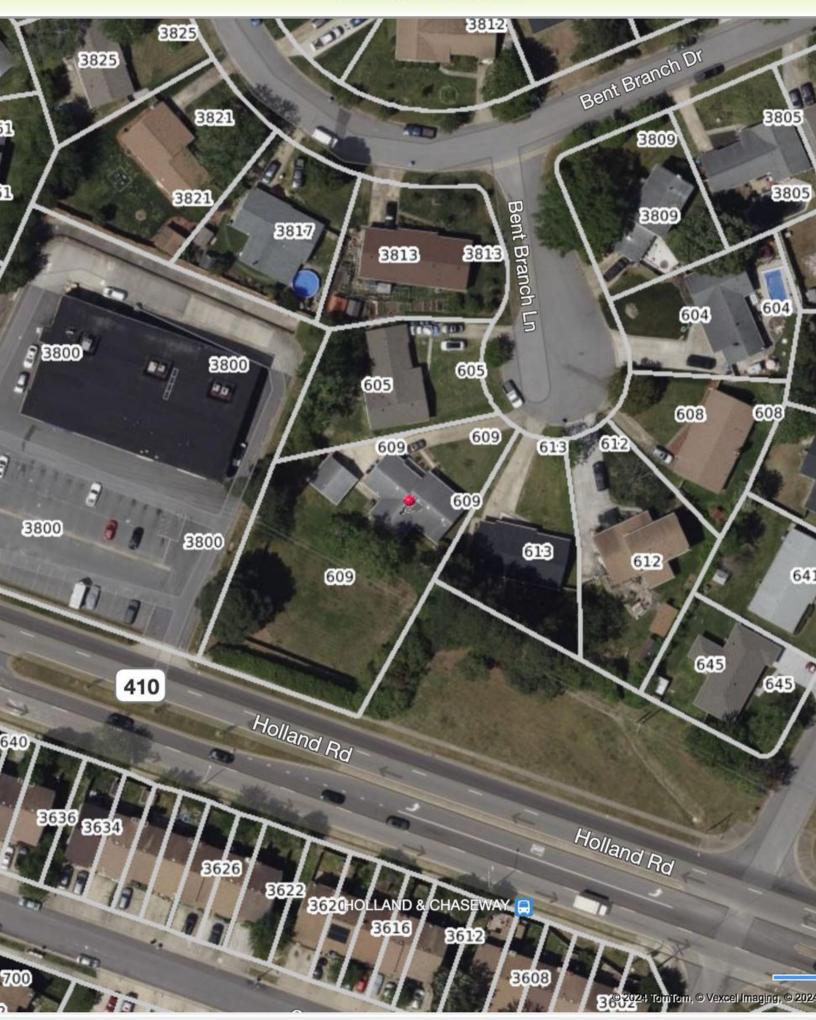

### 609 Bent Branch Lane, Virginia Beach, VA 23452, Virginia Beach VA

HOA/POA:

MLS#: 10552761 Contingent: N 148-635-83710-000 Parcel ID: Res Type: Detached SETTLEMENT Possession: Ownership: Simple Financing: None Appx Taxes: \$2,787 Mo. HOA/POA Fees: \$0

### 609 Bent Branch Lane, Virginia Beach, Virginia 23452

Parcel Map 153 141' 218 olland Rd Holland Rd 55 yards Windsort Windsort Man data @2024 Google correster Ln ter Rd Forest Glen Rd Walnut Hill Rd Oaks Blvd Good Hoj Chancery Ln Lake Front PI Forest Glen Rd Governors Way S Pine Grove Rd Forest Gle Forrester Ln Dana Ln Counselor Ln Rosemont Rd Champlain Branch Dr Holland Rd Holland Rd Windsor Oaks Blvd Bancroft D Holland Rd Planet Fitness Holland Rd Alabai Smokey Chamber Dr Holland Rd Crunch Fitness -Chimney Hill Essex Pond Quay Sks Blvd Bunyan p. 200 yards Map data @2024 Google