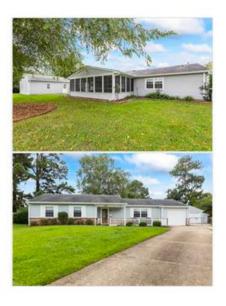

Welcome to this inviting3-bed, 2-bath home, perfectly situated on over half an acre! A spacious 20x20 all-season room, flowing from the cozy living area, provides the perfect spot for relaxation and entertainment year-round. The deep driveway offers ample parking, complemented by an attached garage, plus an impressive 484-square-foot detached garage for additional storage or workshop needs. Enjoy the serenity of cul-de-sac living, while still being conveniently close to shopping, schools, military bases, beaches, and more. This home combines comfort, practicality, and an unbeatable location for effortless living.

#### **Public Remarks**

Welcome to this inviting ranch-style home, perfectly situated on over half an acre! This 3-bedroom, 2-bathroom property offers both charm and function, making it the ideal retreat. A spacious 20x20 all-season room, flowing from the formal living area, provides the perfect spot for relaxation and entertainment year-round. The deep driveway offers ample parking, complemented by an attached garage, plus an impressive 484-square-foot detached garage for additional storage or workshop needs. Enjoy the serenity of cul-de-sac living, while still being conveniently close to shopping, schools, military bases, beaches, and more. This home combines comfort, practicality, and an unbeatable location for effortless living. Don't miss your opportunity to make this gem yours!

### **Listing Details**

| High:           | Green Run          | Middle:        | Plaza Middle                        | Elementary:       | Windsor Oaks Elementary |
|-----------------|--------------------|----------------|-------------------------------------|-------------------|-------------------------|
| Bedrooms:       | 3                  | Appx SqFt:     | 1.697                               | New Cnstr:        | No                      |
| Beds w Ensuite: | 1                  | LP/SqFt:       | \$220.98                            | Zoning:           | R75                     |
| F/H Baths:      | 3/0                | Pool:          | No Pool                             | Fireplace:        | 0                       |
| # Rooms:        | 7                  | Fence Desc:    | Back Fenced, Privacy,<br>Wood Fence | Water Htr:        | Electric                |
| # Stories:      | 1.0                | Wtrfnt Desc:   | Not Waterfront                      | Heating:          | Electric, Heat Pump     |
| Appx Acres:     | 0.53               | Appx Lot Frnt: |                                     | Cooling:          | Central Air             |
| Appx Lot Dep:   |                    | Appx Lot Dim:  |                                     | Water:            | City/County             |
| Appx Yr Built:  | 1971               | View:          |                                     | Sewer:            | City/County             |
| AICUZ Noise:    | -65                | Unit Desc:     |                                     | Efficiency:       | Storm Doors             |
| AICUZ Crash:    | None               | Roof:          | Asphalt Shingle                     | Garage Y/N:       | Yes                     |
| Style:          | Ranch              | Foundation:    | Slab                                | Garage Tot. SqFt: | 300                     |
| Exterior:       | Brick, Vinyl       | Mstr Model:    | No                                  | Condo Level:      |                         |
| Floors:         | Carpet, Ceramic, L | aminate/LVP    |                                     |                   |                         |