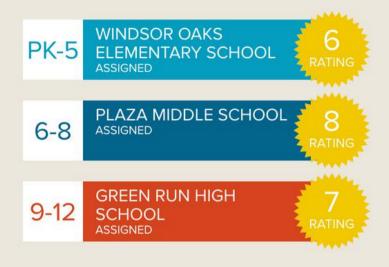

### **SCHOOLS IN YOUR AREA**

The assigned schools are **above average** for the area. There are also **21** private schools and **1** charter school within **5** miles.

DISCLAIMER: School data is provided by ATTIOM Data Solutions and agent selection. It is intended for reference only. Contact the school or district directly to verify enrollment eligibility.

### **SCHOOLS**

**Elementary School** 

WINDSOR OAKS ELEMENTARY SCHOOL

Address: 3800 Van Buren Drive

Phone: 757-648-4120

School Website

Middle School

PLAZA MIDDLE SCHOOL

Address: 3080 S. Lynnhaven Road

Phone: 757-648-4900

School Website

**High School** 

GREEN RUN HIGH SCHOOL

**Address:** 1700 Dahlia Drive **Phone:** 757-648-5350

School Website

**DISCLAIMER:** Results on this site are not an official confirmation of school assignments. Official confirmation of school assignments will be made upon registration at the school.