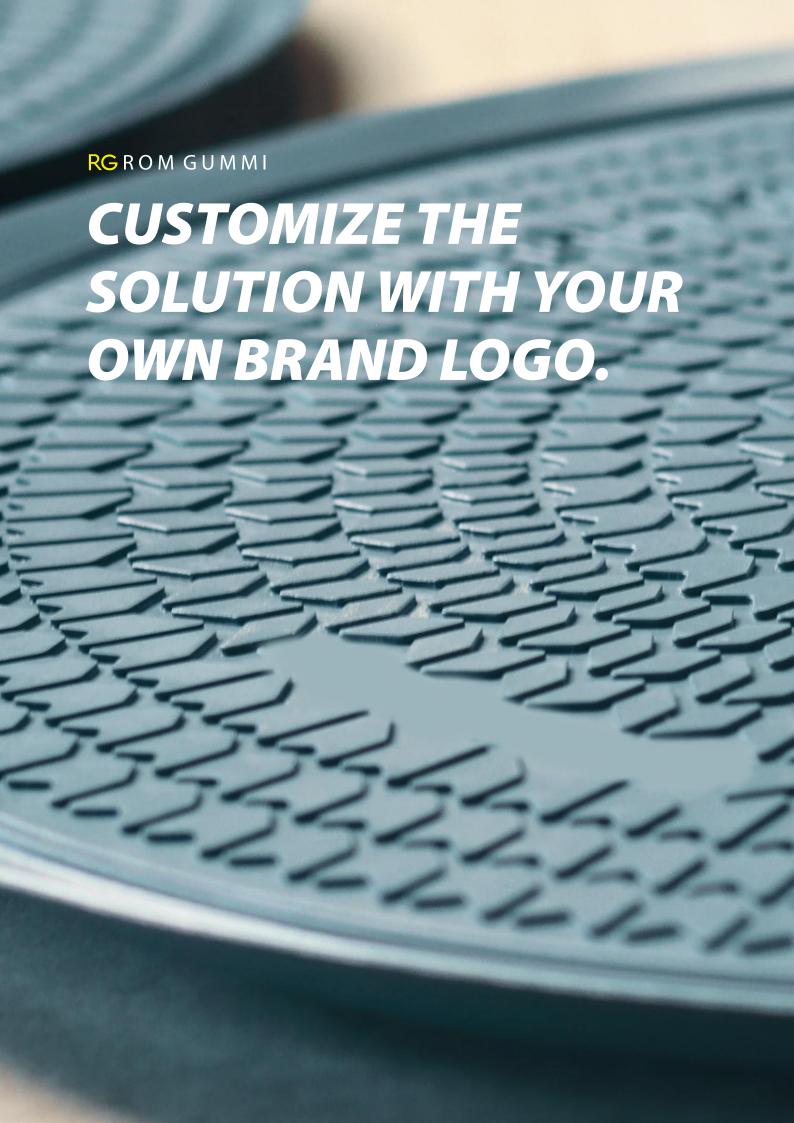

#### WE LOVE CUSTOMIZATION AND **OPPERTUNITIES.**

We know that our customers needs are different. In addition to customizing the design and type of the rubber, we are specialized in moulding on different cores. That means we can offer a suction cup where the core is made of aluminium or galvanized steel.

Our vacuum solutions are moulded in high quality rubber and carefully customized to every application to ensure a maximum performance, reliability and durability regardless that you are lifting glass, granite or steel elements.