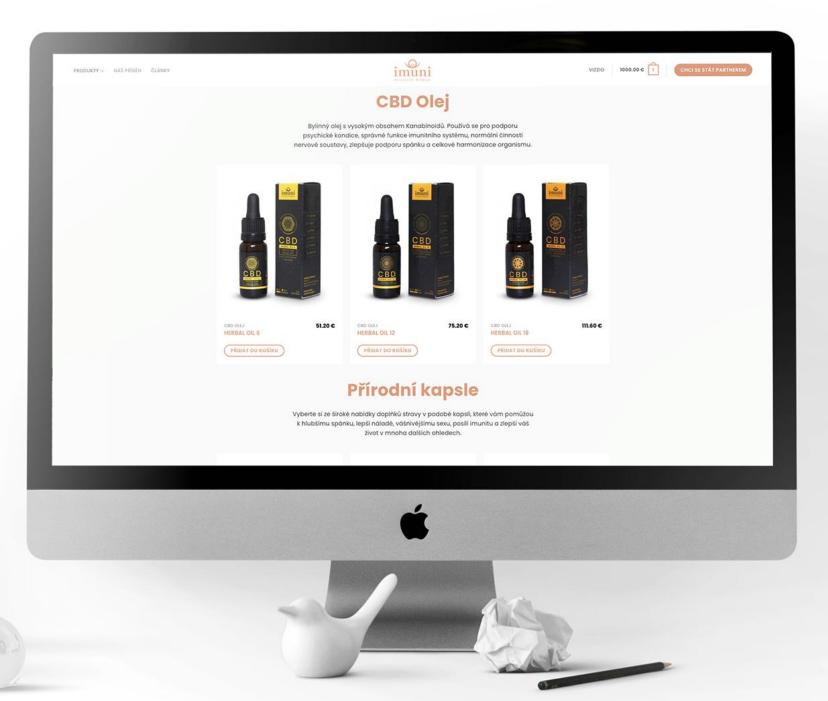

### 1. Retail Bonus

Reward of 20% – 40% of the PV points of purchases made by customers who made a purchase through your personal replicated website (purchase without registration).

Once your monthly purchase exceeds 80 PV, the bonus is 40% of PV points.

Retail bonus counts towards your monthly activity.

Conditions: minimum purchase of 40 PV in 28 days