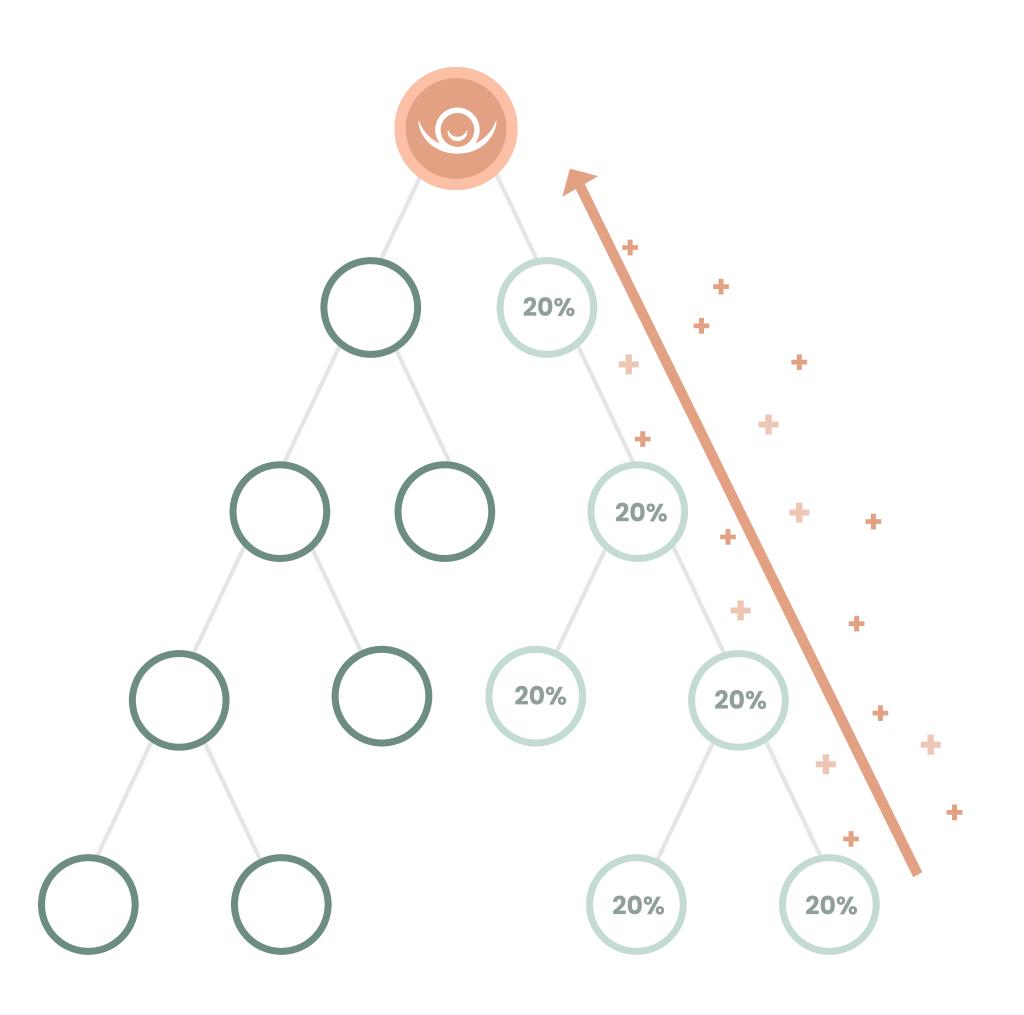

### 4. Binary bonus

Reward of 20% of PV points from subsequent purchases of your "weaker" binary side.

PAIRING 1:1 left and right binary side.

Unpaired points are carried over to the next week.

The maximum weekly commission is eur 10,000.

**/** 

Conditions: minimum purchase of 40 PV in 28 days

Example of a BINARY system