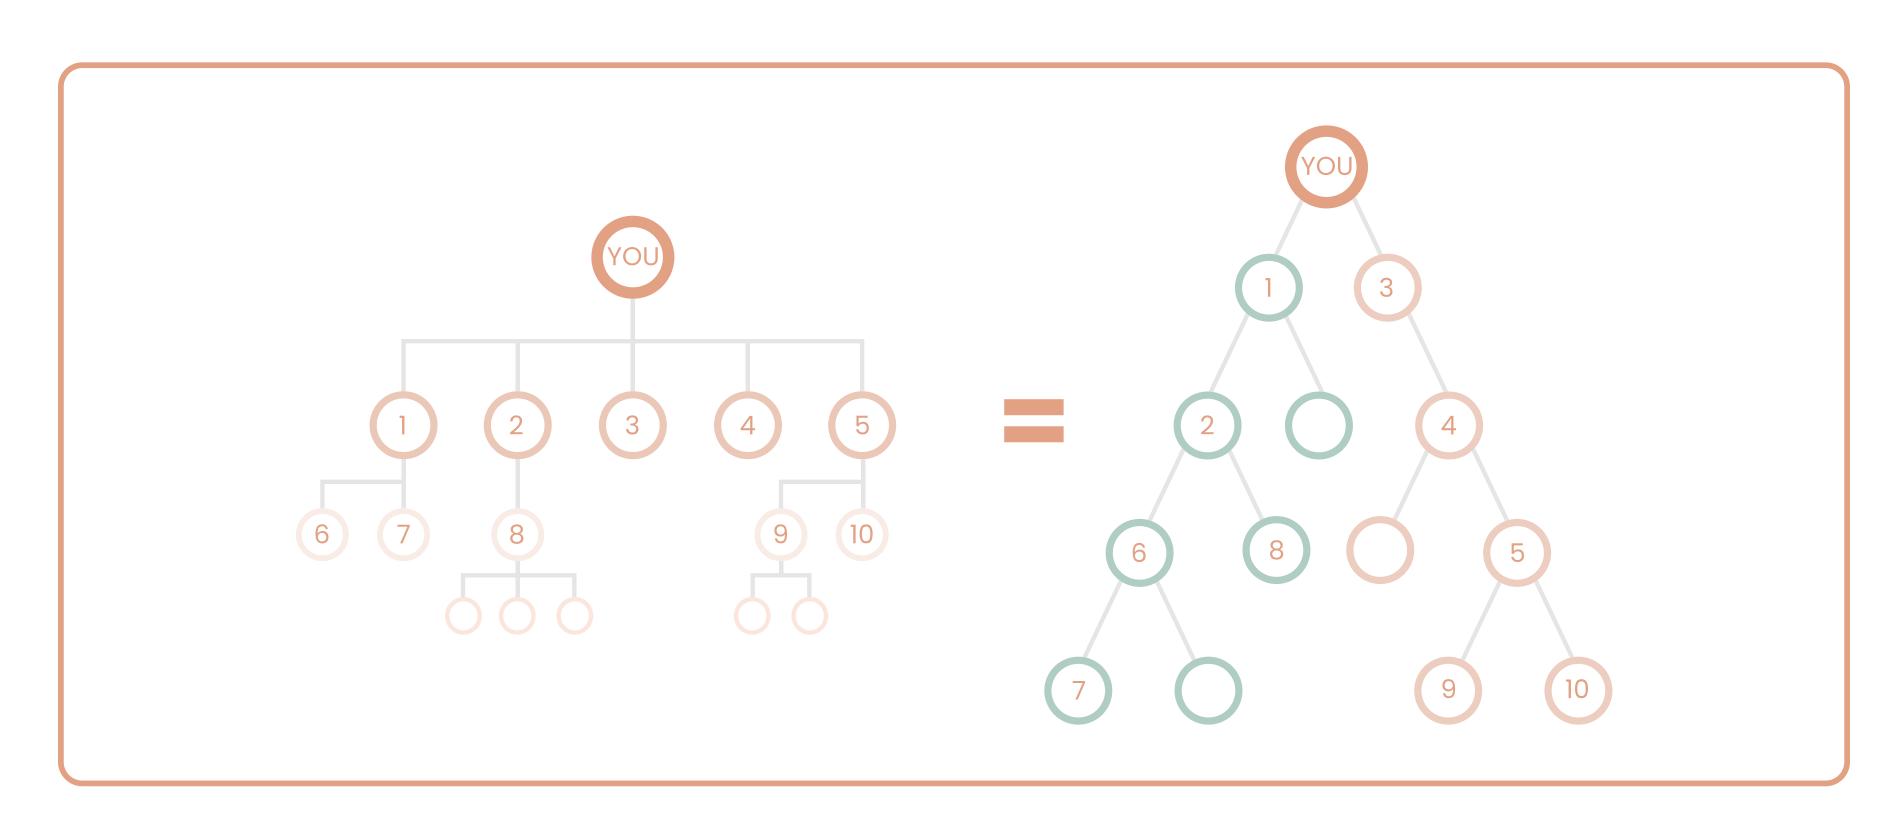

### 4. Binary bonus

Reward of 20% of PV points from subsequent purchases of your "weaker" binary side.

PAIRING 1:1 left and right binary side.

Unpaired points are carried over to the next week.

The maximum weekly commission is eur 10,000.

**/** 

Conditions: minimum purchase of 40 PV in 28 days

Example of a BINARY system