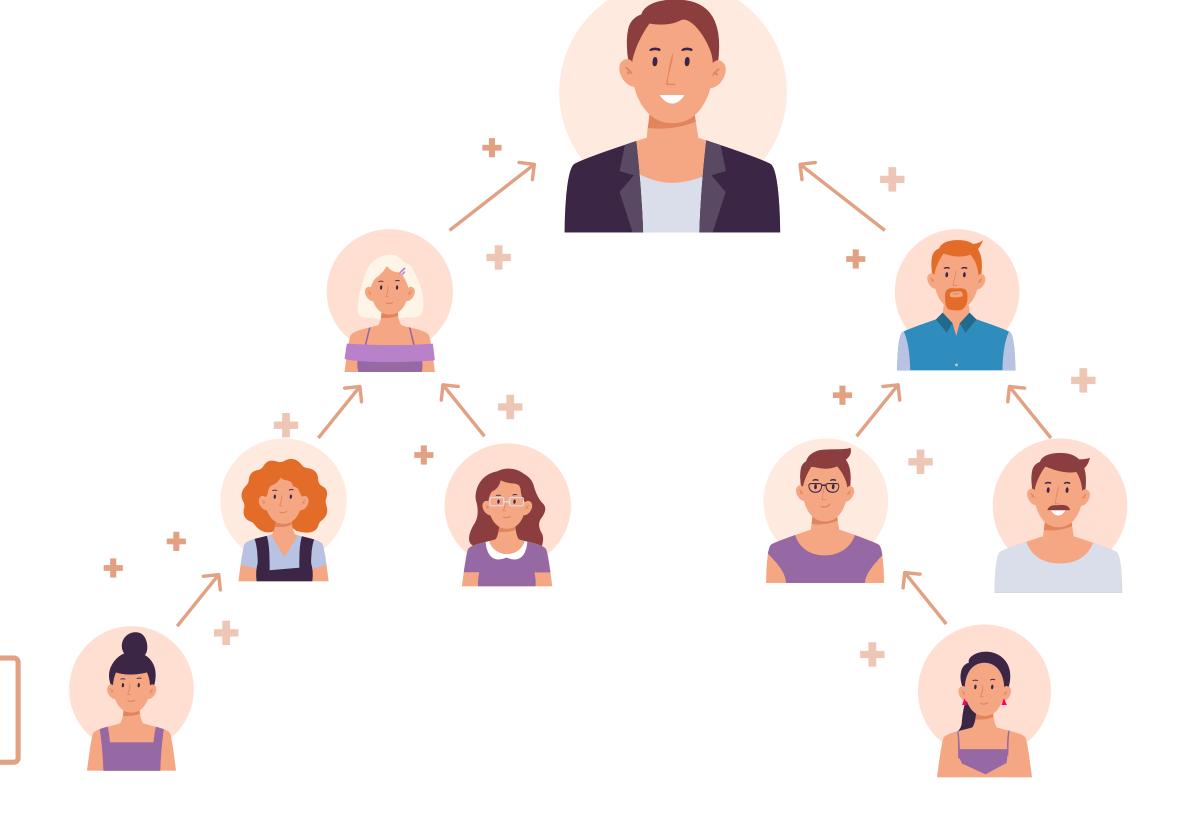

### 5. Matching Bonus

Reward based on commission from the binary bonus partners in your network up to the tenth generation.

Dynamic compression.

Payment from both binary sides.

**/** 

Conditions: minimum purchase of 80 PV in 28 days