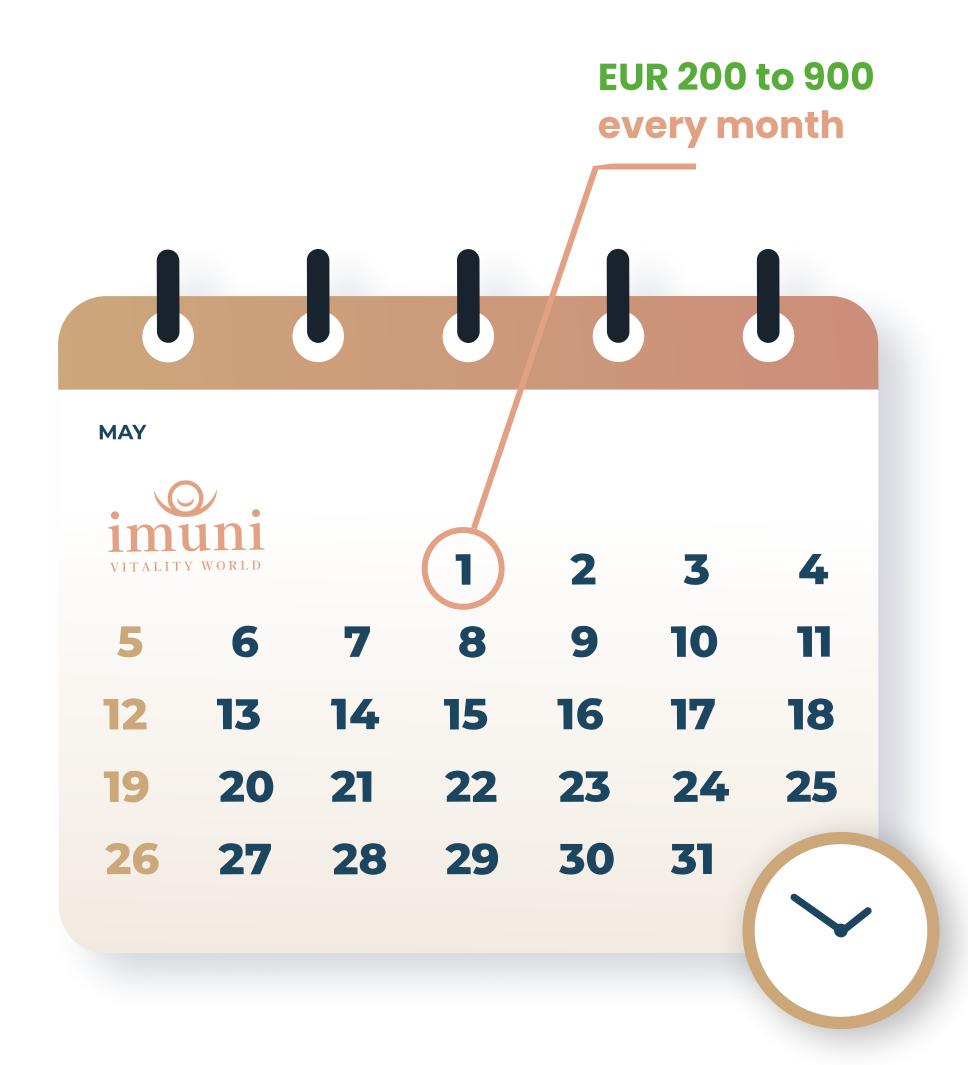

### 7. Lifestyle Bonus

- Reward paid monthly
  - upon regular achievement of positions from the Manager position (EUR 200 900).
- +1 Payment is the first billing period of the following month.

**/** 

Conditions: minimum purchase of 80 PV in 28 days