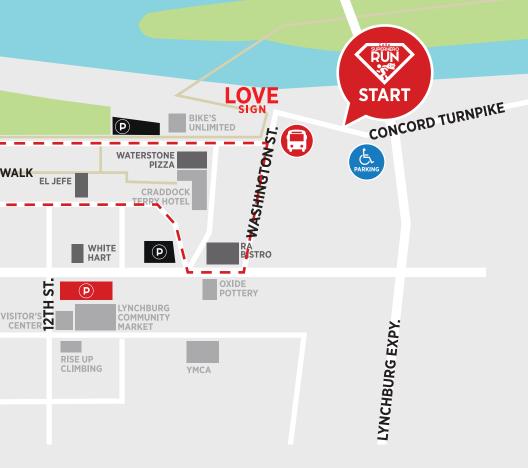

## RACE MAP

- Official race parking is the **Midtown Parking Deck.** Enter from Main St., 9th St., or Commerce St. Take the elevator down to the lowest level (Level E) where you can catch the Superhero Run shuttle to the race start. Shuttle Stop is on Commerce St. in front of the Midtown deck. Shuttles will run in continuous loops from 7:30 AM 12:45 PM.
- Additional street parking is available along Jefferson, Commerce, Main, and Church Streets. Most spaces are free and unlimited on the weekends. If you park in a private lot (restaurant, loft/condo, business, etc.) that clearly states parking for customers/tenants only, you may be ticketed or towed. Please obey all street and parking sign
- The Percival's Island lot will be cosed for race festival activities. Only vendors who are unloading/loading are allowed in this lot.
- Handicap parking is available in our volunteer parking area. Please see parking attendant near the race start for assistance.

#### **PLAN TO ARRIVE 30 MINUTES EARLY**

Please plan to arrive at least 30 minutes in advance of your race start time to ensure you have time to find parking and enjoy the festival activities, costume contest, and food trucks. If you need to pick up your packet, you will need to arrive even earlier to ensure you're at the start line on time.