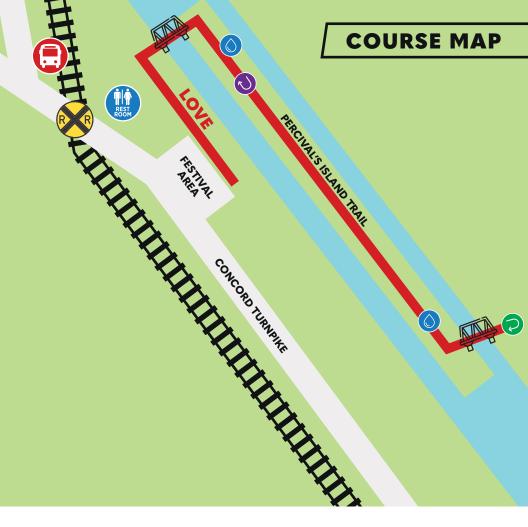

**MERCH** 

**CASA** 

**BAG CHECK** 

START

START FINISH LINE CORRAL

PARENT/CHILD **MEET UP** 

The Superhero Run course is an out-and-back race on a paved trail. Both the 5k and Kids 1 Mile races start and end at the Percival's Island parking lot/festival area. The Kids Run turnaround spot is shortly after crossing the first bridge. The 5k turnaround spot is shortly after crossing the second bridge. There will be one water stop on the Kids Run course and one water stop on the 5k course.

#### **COURSE KEY**

- SHUTTLE PICKUP / DROPOFF
- WATER STOP
- KIDS 1 MILE TURNAROUND
- **(1)** 5K TURNAROUND