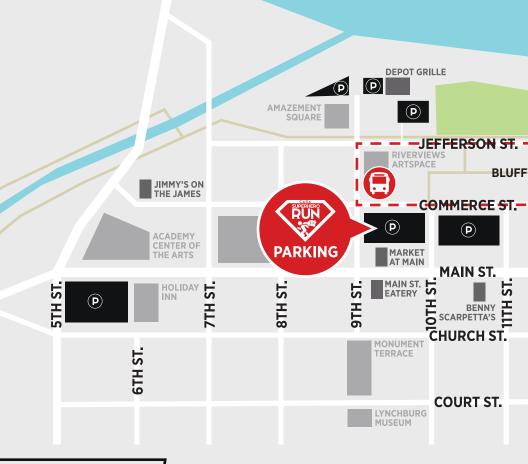

## RACE MAP

- Official race parking is the **Midtown Parking Deck.** Enter from Main St., 9th St., or Commerce St. Take the elevator down to the lowest level (Level E) where you can catch the Superhero Run shuttle to the race start. Shuttle Stop is on Commerce St. in front of the Midtown deck. Shuttles will run in continuous loops from 7:30 AM 12:45 PM.
- Additional street parking is available along Jefferson, Commerce, Main, and Church Streets. Most spaces are free and unlimited on the weekends. If you park in a private lot (restaurant, loft/condo, business, etc.) that clearly states parking for customers/tenants only, you may be ticketed or towed. Please obey all street and parking sign
- The Percival's Island lot will be cosed for race festival activities. Only vendors who are unloading/loading are allowed in this lot.
- Handicap parking is available in our volunteer parking area. Please see parking attendant near the race start for assistance.

#### **PLAN TO ARRIVE 30 MINUTES EARLY**

Please plan to arrive at least 30 minutes in advance of your race start time to ensure you have time to find parking and enjoy the festival activities, costume contest, and food trucks. If you need to pick up your packet, you will need to arrive even earlier to ensure you're at the start line on time.