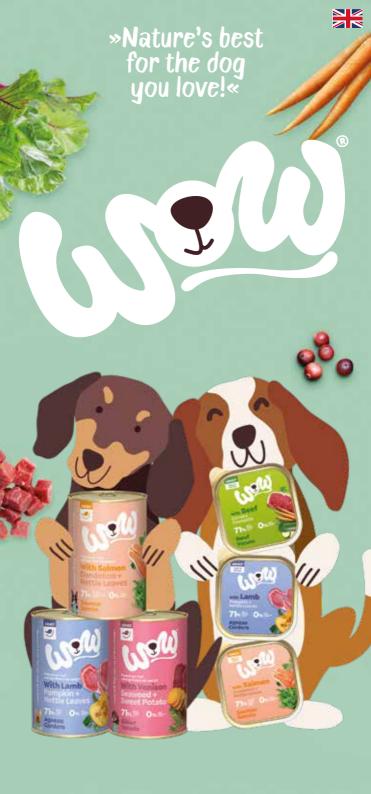

**Our premium** dog food produced in the **Green Heart of** Austria, gives you the full force of nature at a fair price. www is the best choice for you and your dog.

## The best choice for you and your dog

High meat content of 71%

Naturally free from grain, preservatives or flavour enhancers

Recipes inspired by Mother Nature

Nutritious complete food

Best premium quality at a fair price

100% open declaration

100% made in Austria

We do not test on animals as matter of principle

Sustainable use of resources

We are a family company

## Dear dog lovers,

What does your dog need for a healthy life? This is the first question I ask when designing WOW menus. The result? Complete food menus that are carefully balanced. Developed with experts and made with recipes inspired by Mother Nature, they meet the highest international standards. Containing plenty of fresh meat, nourishing vegetables, nutrient-rich herbs and high-quality oils, each WOW flavour supplies your pet with essential vitamins, minerals and trace elements.

# Recipes inspired by Mother Nature

Premium complete food for dogs with 71% meat & innards, as well as vegetables and plenty of vitamins and minerals.