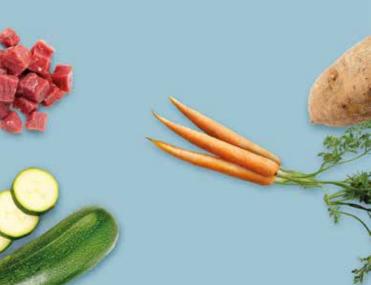

# Our ingredients

All WOW products are carefully produced in Austria according to recipes inspired by Mother Nature, using sustainable processes and regional ingredients.

#### Meat

High-quality lean meat that provides dogs with essential proteins and omega-6 fatty acids and selected organs such as heart or liver are used in WOW's premium menus.

#### Vegetables, fruit & herbs

Our refined selection of fruit and vegetables provides dogs with important fibre and stimulates intestinal motility. Selected herbs add a finishing touch to the complete food menu.

#### Oils

The finest oils, such as linseed oil, ensure a healthy balance of omega-3 and omega-6 fatty acids.