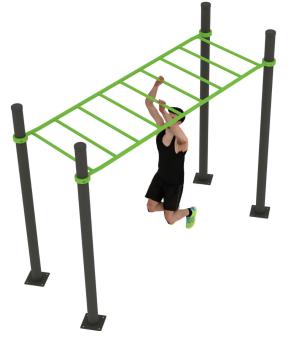

#### **Rising Ladder**

The climbing ladder is used to perform hanging climbing exercises. Hanging and climbing are the basic exercises of free weight training. There are several variations of different levels of difficulty, which can actually move the entire musculature of the body. The climbing ladder offers users a large degree of flexibility.