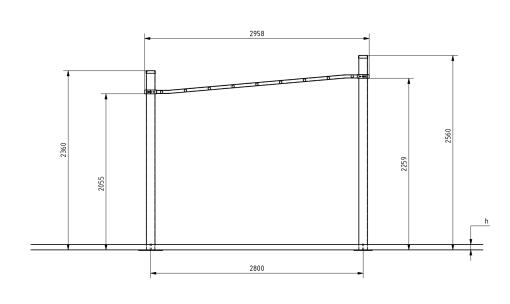

Side View

**Plan View** 

## **Technical specification**

| Safety surfice area                                       | Around 1,5 | m   |
|-----------------------------------------------------------|------------|-----|
| Net weight                                                |            |     |
| Material                                                  |            |     |
| Critic fall height                                        |            | 120 |
| Color options                                             |            |     |
| For more color options, discuss with your sales represent | ative.     |     |
|                                                           |            |     |