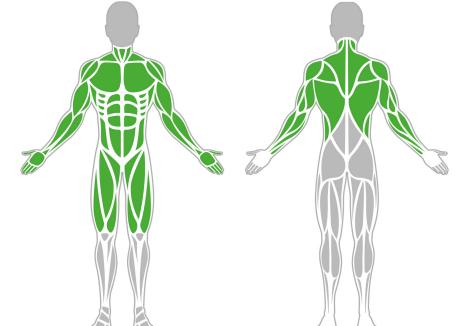

#### **Rising Ladder**

The climbing ladder is used to perform hanging climbing exercises. Hanging and climbing are the basic exercises of free weight training. There are several variations of different levels of difficulty, which can actually move the entire musculature of the body. The climbing ladder offers users a large degree of flexibility.