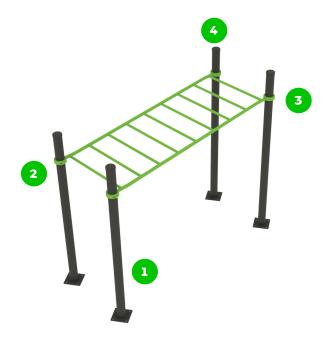

The clamp system allows for easy assembly and extreme stability.

The connecting elements are fastened with vandal-proof stainless steel screws and nuts.

f bestrongworld 🧿 bestrongworld 🌐 global.bestrong.com 😋 info@bestrong.com