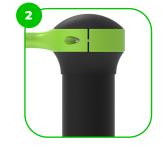

The clamp system allows for easy assembly and extreme stability.

The connecting elements are fastened with vandal-proof stainless steel screws and nuts.

f bestrongworld 🧿 bestrongworld 🌐 global.bestrong.com 😋 info@bestrong.com