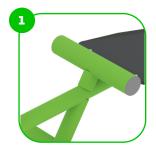

The clamp system allows for easy assembly and extreme stability.

The connecting elements are fastened with vandal-proof stainless steel screws and nuts.

f bestrongworld 🧿 bestrongworld 🌐 global.bestrong.com 😋 info@bestrong.com