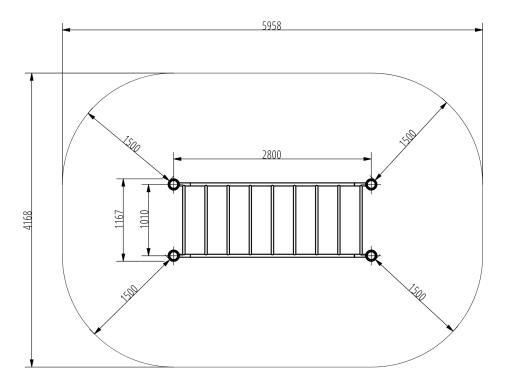

Side View

**Plan View** 

### Installation information

| Number of installers (concrete)                                              | At least 2 people     |
|------------------------------------------------------------------------------|-----------------------|
| Total installation time (concrete)                                           | 60-120 min.           |
| Number of installers (equipment)                                             | At least 2 people     |
| Total installation time (equipment)                                          | 30-60 min.            |
| Excavation volume                                                            | 0.8 m <sup>3</sup>    |
| Concrete volume                                                              | 0.8 m <sup>3</sup>    |
| Size of the base structure                                                   | 4pc 0,5 x 0,5 x 0,8 m |
| Anchoring options<br>In combined structures, the volume of concrete required | In-ground or surface  |