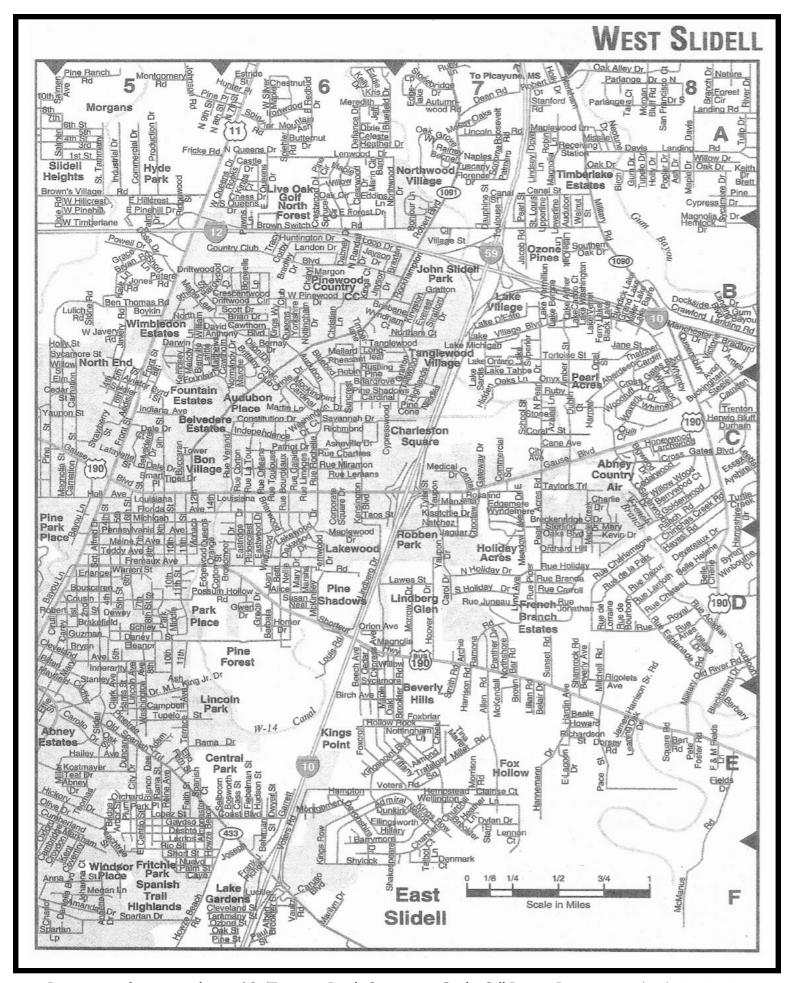

Stir in the bay leaves,



Stir in the bay leaves, tomatoes, and garlic. Bring the mixture to a boil and reduce to a simmer; continue to cook for 15 minutes.

- In a small bowl whisk the flour and water together and add the mixture to the tomatoes. Cook for 4 to 5 minutes. Add the shrimp stock, Worcestershire and hot sauce and continue to cook for 10 minutes longer. Season the shrimp with Essence and add them to the pot. Cook the shrimp until they are pink and cooked through, about 6 to 7 minutes. Stir in the green onions and parsley.
- Serve with white rice.



Promote your business in the 2026 St. Tammany Parish Community Guide. Call Pioneer Promotions at (985) 502-5725



Promote your business in the 2026 St. Tammany Parish Community Guide. Call Pioneer Promotions at (985) 502-5725















Promote your business in the 2026 St. Tammany Parish Community Guide. Call Pioneer Promotions at (985) 502-5725



Promote your business in the 2026 St. Tammany Parish Community Guide. Call Pioneer Promotions at (985) 502-5725

# **PICAYUNE** 3 Pebble Ln Mill Creek D Hide-A-Way Lake Millbrook Country Club Country Club Dr herrer Ln Sewage Lagoon pd.Dr. Picayune, MS Picayune Pearl River County Airport 43 Friendship Park Rex Dr Willi lefcules Dr Scale in Miles Runway Rd Picayune Municipal Airport Any changes, errors, or omissions brought to our attention are greatly appreciated and updates will be in the next edition. Please email Maps Etc. Co., Denver, CO at changes@mapsetc.com © 2007 To Slidell

# FRANKLINTON/BOGALUSA



| Active   Comment   Comme   | STREET               | GUID