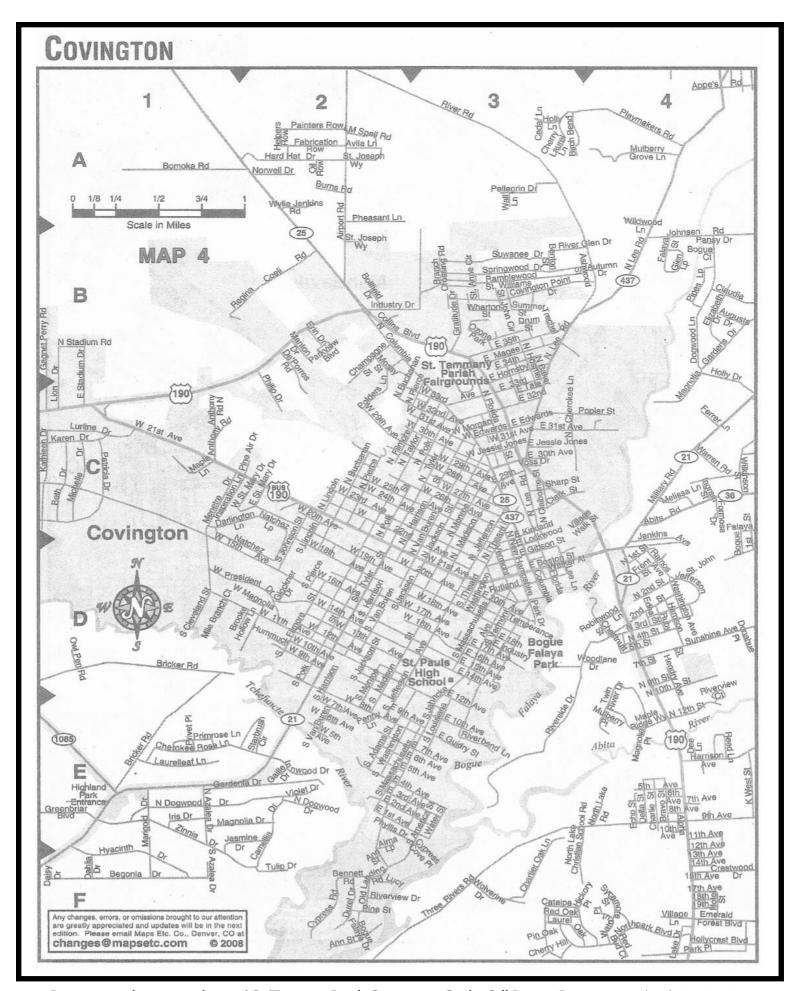

in the bay leaves,



Stir in the bay leaves, tomatoes, and garlic. Bring the mixture to a boil and reduce to a simmer; continue to cook for 15 minutes.

- In a small bowl whisk the flour and water together and add the mixture to the tomatoes. Cook for 4 to 5 minutes. Add the shrimp stock, Worcestershire and hot sauce and continue to cook for 10 minutes longer. Season the shrimp with Essence and add them to the pot. Cook the shrimp until they are pink and cooked through, about 6 to 7 minutes. Stir in the green onions and parsley.
- Serve with white rice.



Promote your business in the 2026 St. Tammany Parish Community Guide. Call Pioneer Promotions at (985) 502-5725



Promote your business in the 2026 St. Tammany Parish Community Guide. Call Pioneer Promotions at (985) 502-5725















Promote your business in the 2026 St. Tammany Parish Community Guide. Call Pioneer Promotions at (985) 502-5725



Promote your business in the 2026 St. Tammany Parish Community Guide. Call Pioneer Promotions at (985) 502-5725

# **PICAYUNE** 3 Pebble Ln Mill Creek D Hide-A-Way Lake Millbrook Country Club Country Club Dr herrer Ln Sewage Lagoon pd.Dr. Picayune, MS Picayune Pearl River County Airport 43 Friendship Park Rex Dr Willi lefcules Dr Scale in Miles Runway Rd Picayune Municipal Airport Any changes, errors, or omissions brought to our attention are greatly appreciated and updates will be in the next edition. Please email Maps Etc. Co., Denver, CO at changes@mapsetc.com © 2007 To Slidell

# FRANKLINTON/BOGALUSA



| Active   Comment   Comme   | STREET               | GUIDE