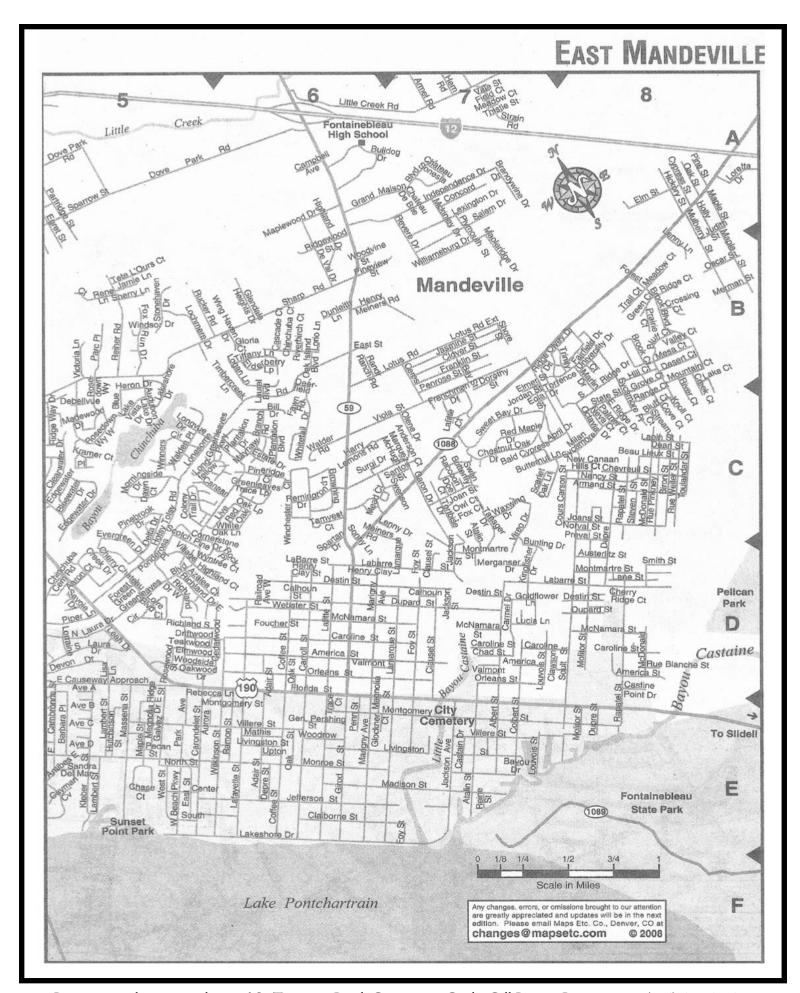

r in the bay leaves,



Stir in the bay leaves, tomatoes, and garlic. Bring the mixture to a boil and reduce to a simmer; continue to cook for 15 minutes.

- In a small bowl whisk the flour and water together and add the mixture to the tomatoes. Cook for 4 to 5 minutes. Add the shrimp stock, Worcestershire and hot sauce and continue to cook for 10 minutes longer. Season the shrimp with Essence and add them to the pot. Cook the shrimp until they are pink and cooked through, about 6 to 7 minutes. Stir in the green onions and parsley.
- Serve with white rice.



Promote your business in the 2026 St. Tammany Parish Community Guide. Call Pioneer Promotions at (985) 502-5725



Promote your business in the 2026 St. Tammany Parish Community Guide. Call Pioneer Promotions at (985) 502-5725















Promote your business in the 2026 St. Tammany Parish Community Guide. Call Pioneer Promotions at (985) 502-5725



Promote your business in the 2026 St. Tammany Parish Community Guide. Call Pioneer Promotions at (985) 502-5725

# **PICAYUNE** 3 Pebble Ln Mill Creek D Hide-A-Way Lake Millbrook Country Club Country Club Dr herrer Ln Sewage Lagoon pd.Dr. Picayune, MS Picayune Pearl River County Airport 43 Friendship Park Rex Dr Willi lefcules Dr Scale in Miles Runway Rd Picayune Municipal Airport Any changes, errors, or omissions brought to our attention are greatly appreciated and updates will be in the next edition. Please email Maps Etc. Co., Denver, CO at changes@mapsetc.com © 2007 To Slidell

# FRANKLINTON/BOGALUSA



| Active   Comment   Comme   | STREET               | GUIDE