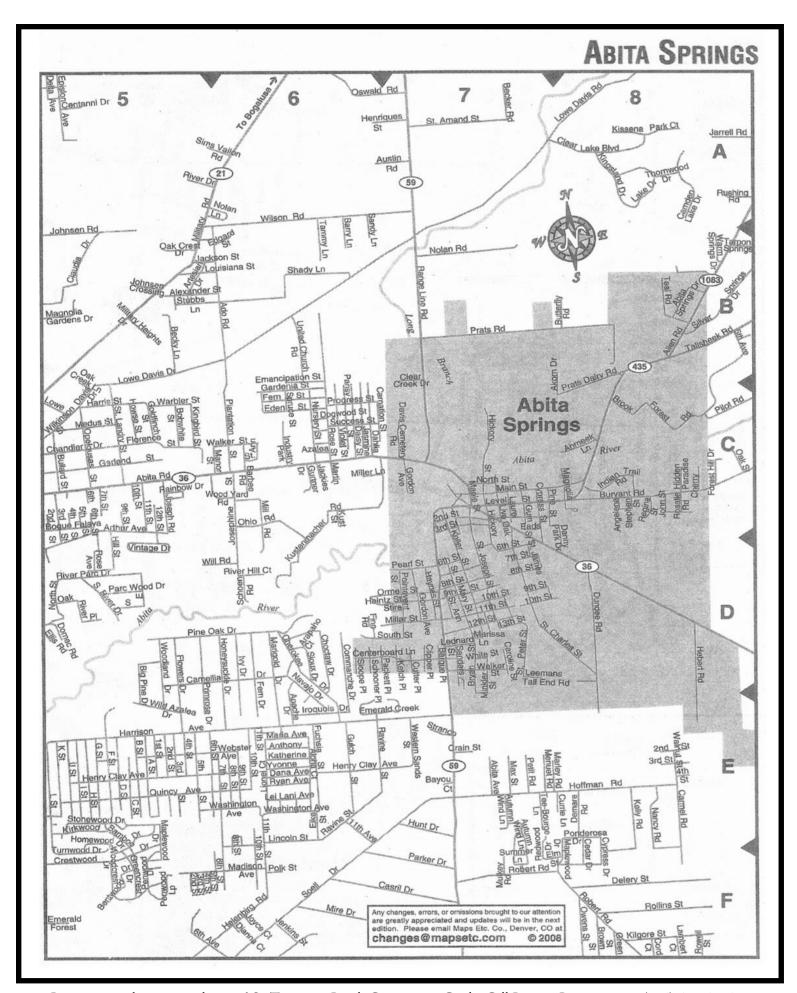

the bay leaves,



Stir in the bay leaves, tomatoes, and garlic. Bring the mixture to a boil and reduce to a simmer; continue to cook for 15 minutes.

- In a small bowl whisk the flour and water together and add the mixture to the tomatoes. Cook for 4 to 5 minutes. Add the shrimp stock, Worcestershire and hot sauce and continue to cook for 10 minutes longer. Season the shrimp with Essence and add them to the pot. Cook the shrimp until they are pink and cooked through, about 6 to 7 minutes. Stir in the green onions and parsley.
- Serve with white rice.



Promote your business in the 2026 St. Tammany Parish Community Guide. Call Pioneer Promotions at (985) 502-5725



Promote your business in the 2026 St. Tammany Parish Community Guide. Call Pioneer Promotions at (985) 502-5725















Promote your business in the 2026 St. Tammany Parish Community Guide. Call Pioneer Promotions at (985) 502-5725



Promote your business in the 2026 St. Tammany Parish Community Guide. Call Pioneer Promotions at (985) 502-5725

# **PICAYUNE** 3 Pebble Ln Mill Creek D Hide-A-Way Lake Millbrook Country Club Country Club Dr herrer Ln Sewage Lagoon pd.Dr. Picayune, MS Picayune Pearl River County Airport 43 Friendship Park Rex Dr Willi lefcules Dr Scale in Miles Runway Rd Picayune Municipal Airport Any changes, errors, or omissions brought to our attention are greatly appreciated and updates will be in the next edition. Please email Maps Etc. Co., Denver, CO at changes@mapsetc.com © 2007 To Slidell

# FRANKLINTON/BOGALUSA



| Active   Comment   Comme   | STREET               | GUIDE