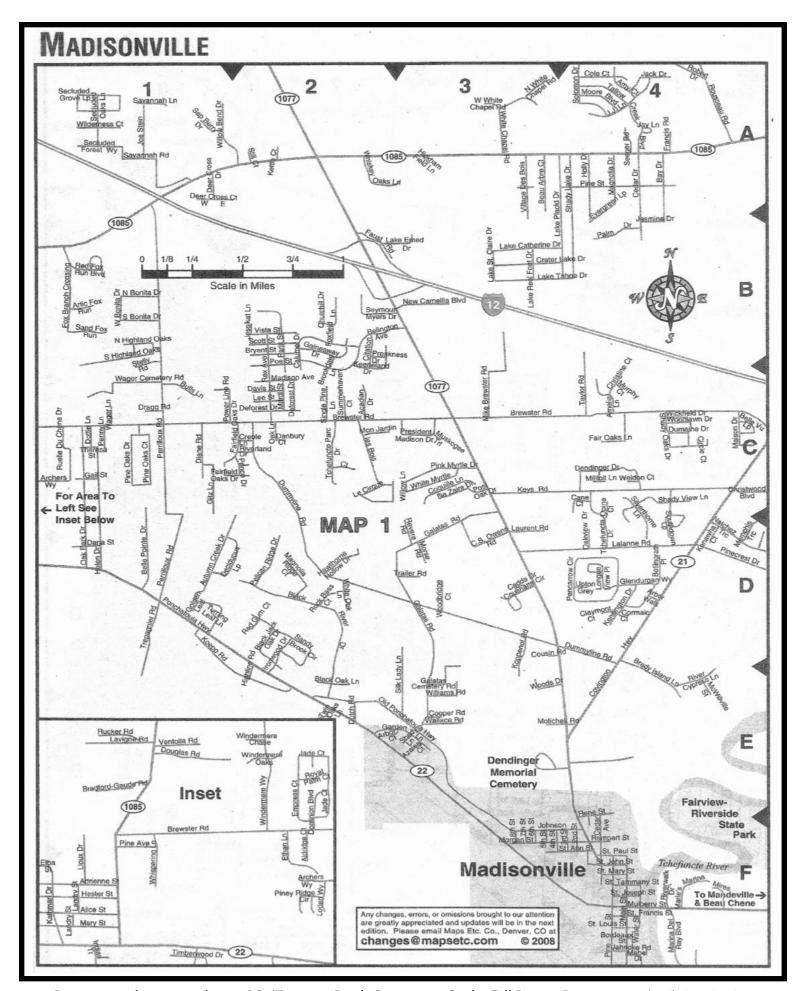

he bay leaves,



Stir in the bay leaves, tomatoes, and garlic. Bring the mixture to a boil and reduce to a simmer; continue to cook for 15 minutes.

- In a small bowl whisk the flour and water together and add the mixture to the tomatoes. Cook for 4 to 5 minutes. Add the shrimp stock, Worcestershire and hot sauce and continue to cook for 10 minutes longer. Season the shrimp with Essence and add them to the pot. Cook the shrimp until they are pink and cooked through, about 6 to 7 minutes. Stir in the green onions and parsley.
- Serve with white rice.



Promote your business in the 2026 St. Tammany Parish Community Guide. Call Pioneer Promotions at (985) 502-5725



Promote your business in the 2026 St. Tammany Parish Community Guide. Call Pioneer Promotions at (985) 502-5725















Promote your business in the 2026 St. Tammany Parish Community Guide. Call Pioneer Promotions at (985) 502-5725



Promote your business in the 2026 St. Tammany Parish Community Guide. Call Pioneer Promotions at (985) 502-5725

# **PICAYUNE** 3 Pebble Ln Mill Creek D Hide-A-Way Lake Millbrook Country Club Country Club Dr herrer Ln Sewage Lagoon pd.Dr. Picayune, MS Picayune Pearl River County Airport 43 Friendship Park Rex Dr Willi lefcules Dr Scale in Miles Runway Rd Picayune Municipal Airport Any changes, errors, or omissions brought to our attention are greatly appreciated and updates will be in the next edition. Please email Maps Etc. Co., Denver, CO at changes@mapsetc.com © 2007 To Slidell

# FRANKLINTON/BOGALUSA



| Active   Comment   Comme   | STREET               | GUIDE