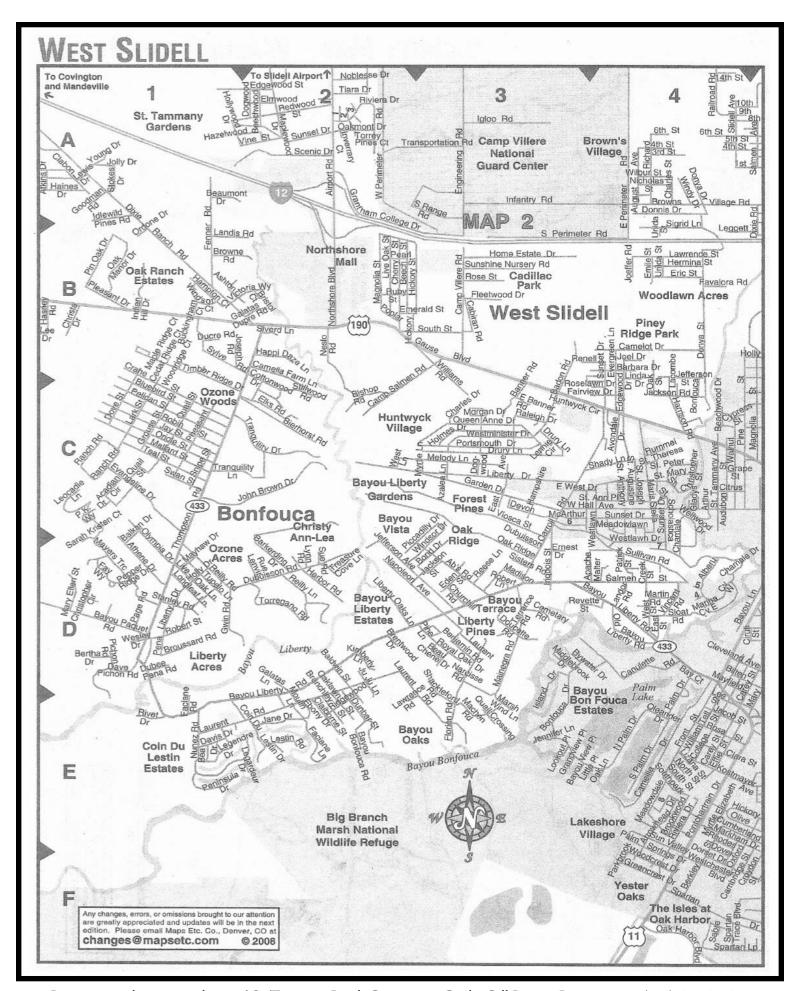

s. Stir in the bay leaves,



Stir in the bay leaves, tomatoes, and garlic. Bring the mixture to a boil and reduce to a simmer; continue to cook for 15 minutes.

- In a small bowl whisk the flour and water together and add the mixture to the tomatoes. Cook for 4 to 5 minutes. Add the shrimp stock, Worcestershire and hot sauce and continue to cook for 10 minutes longer. Season the shrimp with Essence and add them to the pot. Cook the shrimp until they are pink and cooked through, about 6 to 7 minutes. Stir in the green onions and parsley.
- Serve with white rice.



Promote your business in the 2026 St. Tammany Parish Community Guide. Call Pioneer Promotions at (985) 502-5725



Promote your business in the 2026 St. Tammany Parish Community Guide. Call Pioneer Promotions at (985) 502-5725















Promote your business in the 2026 St. Tammany Parish Community Guide. Call Pioneer Promotions at (985) 502-5725



Promote your business in the 2026 St. Tammany Parish Community Guide. Call Pioneer Promotions at (985) 502-5725

# **PICAYUNE** 3 Pebble Ln Mill Creek D Hide-A-Way Lake Millbrook Country Club Country Club Dr herrer Ln Sewage Lagoon pd.Dr. Picayune, MS Picayune Pearl River County Airport 43 Friendship Park Rex Dr Willi lefcules Dr Scale in Miles Runway Rd Picayune Municipal Airport Any changes, errors, or omissions brought to our attention are greatly appreciated and updates will be in the next edition. Please email Maps Etc. Co., Denver, CO at changes@mapsetc.com © 2007 To Slidell

# FRANKLINTON/BOGALUSA



| Active   Comment   Comme   | STREET               | GU