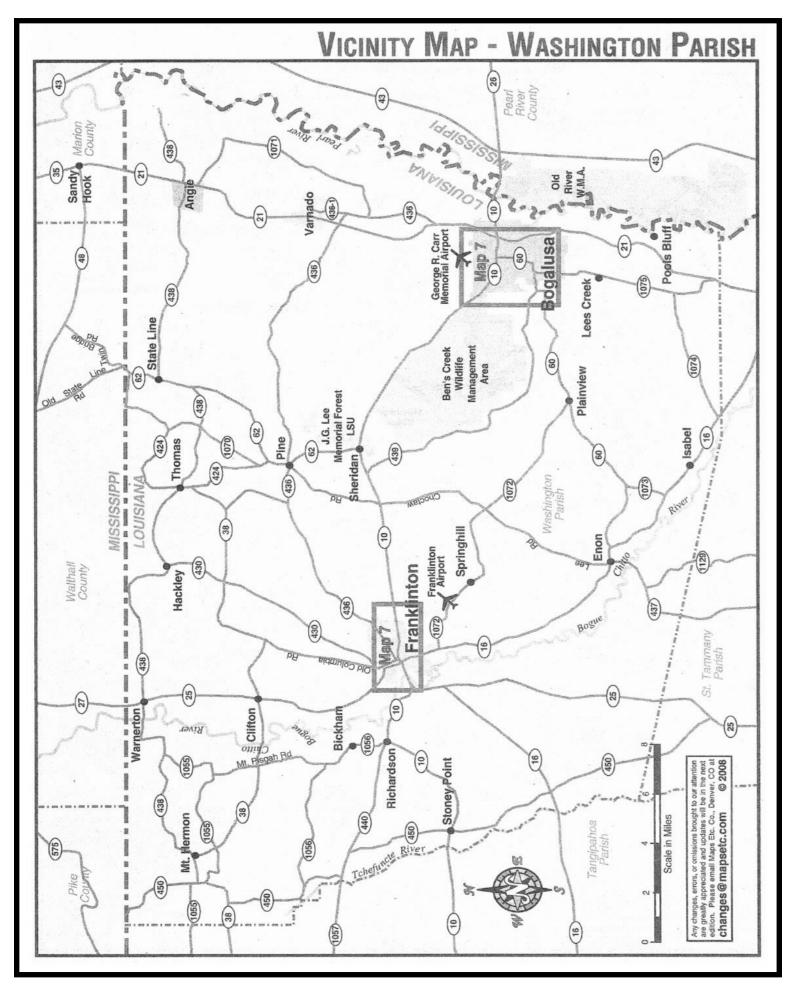

e pan. Season the vegetables with salt and cayenne. Saute the vegetables until they are wilted, about 6 to 8 minutes. Stir in the bay leaves,



Stir in the bay leaves, tomatoes, and garlic. Bring the mixture to a boil and reduce to a simmer; continue to cook for 15 minutes.

- In a small bowl whisk the flour and water together and add the mixture to the tomatoes. Cook for 4 to 5 minutes. Add the shrimp stock, Worcestershire and hot sauce and continue to cook for 10 minutes longer. Season the shrimp with Essence and add them to the pot. Cook the shrimp until they are pink and cooked through, about 6 to 7 minutes. Stir in the green onions and parsley.
- Serve with white rice.



Promote your business in the 2026 St. Tammany Parish Community Guide. Call Pioneer Promotions at (985) 502-5725



Promote your business in the 2026 St. Tammany Parish Community Guide. Call Pioneer Promotions at (985) 502-5725















Promote your business in the 2026 St. Tammany Parish Community Guide. Call Pioneer Promotions at (985) 502-5725



Promote your business in the 2026 St. Tammany Parish Community Guide. Call Pioneer Promotions at (985) 502-5725

# **PICAYUNE** 3 Pebble Ln Mill Creek D Hide-A-Way Lake Millbrook Country Club Country Club Dr herrer Ln Sewage Lagoon pd.Dr. Picayune, MS Picayune Pearl River County Airport 43 Friendship Park Rex Dr Willi lefcules Dr Scale in Miles Runway Rd Picayune Municipal Airport Any changes, errors, or omissions brought to our attention are greatly appreciated and updates will be in the next edition. Please email Maps Etc. Co., Denver, CO at change