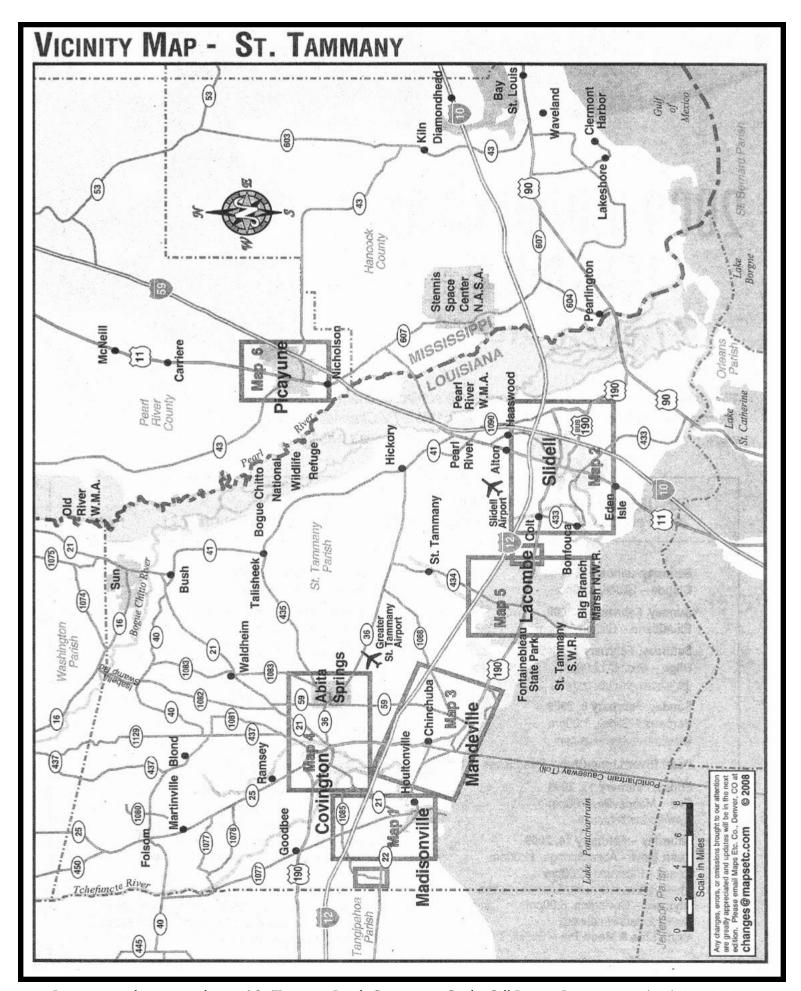

**DIRECTIONS**

In a large sauce pan, over medium heat, melt the butter. Add the onions, peppers, and celery to the pan. Season the vegetables with salt and cayenne. Saute the vegetables until they are wilted, about 6 to 8 minutes. Stir in the bay leaves,



Stir in the bay leaves, tomatoes, and garlic. Bring the mixture to a boil and reduce to a simmer; continue to cook for 15 minutes.

- In a small bowl whisk the flour and water together and add the mixture to the tomatoes. Cook for 4 to 5 minutes. Add the shrimp stock, Worcestershire and hot sauce and continue to cook for 10 minutes longer. Season the shrimp with Essence and add them to the pot. Cook the shrimp until they are pink and cooked through, about 6 to 7 minutes. Stir in the green onions and parsley.
- Serve with white rice.



Promote your business in the 2026 St. Tammany Parish Community Guide. Call Pioneer Promotions at (985) 502-5725



Promote your business in the 2026 St. Tammany Parish Community Guide. Call Pioneer Promotions at (985) 502-5725















Promote your business in the 2026 St. Tammany Parish Community Guide. Call Pioneer Promotions at (985) 502-5725



Promote your business in the 2026 St. Tammany Parish Community Guide. Call Pioneer Promotions at (985) 502-5725

# **PICAYUNE** 3 Pebble Ln Mill Creek D Hide-A-Way Lake Millbrook Country Club Country Club Dr herrer Ln Sewage Lagoon pd.Dr. Picayune, MS Picayune Pearl River County Airport 43 Friendship Park Rex Dr Willi lefcules Dr Scale in Miles Runway Rd Picayune Municipal Airport Any changes, errors, or omissions brought to our attentio