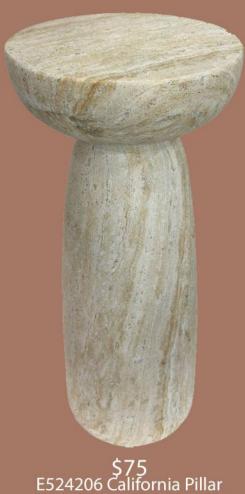

\$199 E524221 Pacific Haven Coffee Table

\$181 E524226 Pacific Round Coffee Table

Travertine-look furniture adds a sophisticated and timeless aesthetic to any interior.

Its natural stone appearance creates a sense of luxury and refinement that never goes out of style.