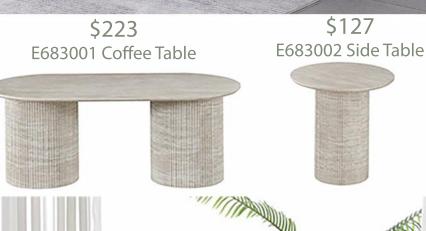

Collection available in all black

\$223 E683012 Felix Coffee \$127 E683010 Felix Side Table

\$213 E683015 Felix Console

\$213 E683015 Felix Console

Mixing black furniture with grey creates a sophisticated and modern contrast, adding depth and elegance while maintaining a sleek, cohesive look.