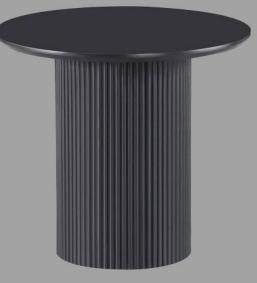

Collection available in all black

\$223 E683012 Felix Coffee \$127 E683010 Felix Side Table

\$213 E683015 Felix Console

\$213 E683015 Felix Console

Mixing black furniture with grey creates a sophisticated and modern contrast, adding depth and elegance while maintaining a sleek, cohesive look.