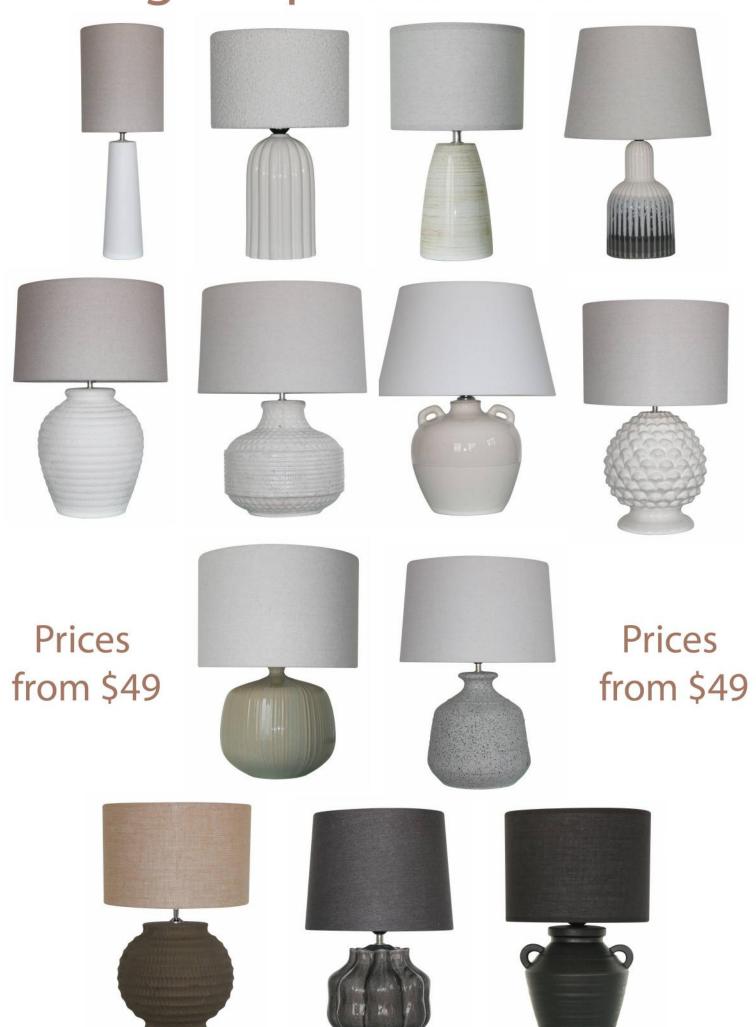

ghter by reflecting light. Its curved design creates a sense of height and architectural interest, enhancing both modern and classic interiors.



\$144 E663030 Kennedy Artwork



\$144 E663031 Kennedy Mirror



\$162 E663035 Wooden Arch Mirror



\$131 E147285 James Mirror



\$131 E147254 James Mirror





\$118 E663003 Lucas Cheval E663008 Lucas Cheval







\$354 E663039 Platinum Panes Mirror

# Go Big At Home! 1.9m high x 1.09m wide

## Occassional Chair











**\$237** E692003 Oblo Chair



\$312 E692004 Micky Chair



#### Violet Lounge Chair \$191

Vacuum Packed to save you on freight!



Removable Covers for easy cleaning

## Hazel Lounge Chair

\$138

Eco-friendly foam, not beans



Two Colours for easy styling

Soft cord fabric for ultimate comfort

# Light Up Your Room!



# Add your style!



# Couches from \$599







Did you know we can send cartons direct to you!

Ask us about our low cost delivery.

This is just a snap shot of our current range.

Shop online at www.willislane.com.au