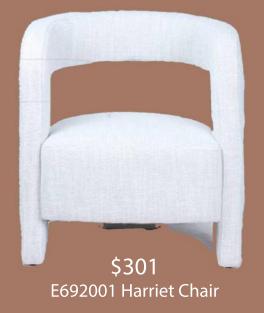

\$213 E683015 Felix Console

Mixing black furniture with grey creates a sophisticated and modern contrast, adding depth and elegance while maintaining a sleek, cohesive look.





\$167 Nora Mirror Available in Black and White 165cm x 85cm

An arch mirror adds elegance and softness to a space while making it feel larger and brighter by reflecting light. Its curved design creates a sense of height and architectural interest, enhancing both modern and classic interiors.



\$144 E663030 Kennedy Artwork



\$144 E663031 Kennedy Mirror



\$162 E663035 Wooden Arch Mirror



\$131 E147285 James Mirror



\$131 E147254 James Mirror





\$118 E663003 Lucas Cheval E663008 Lucas Cheval







\$354 E663039 Platinum Panes Mirror

# Go Big At Home! 1.9m high x 1.09m wide

## Occassional Chair











**\$237** E692003 Oblo Chair



\$312 E692004 Micky Chair



#### Violet Lounge Chair \$191

Vacuum Packed to save you on freight!



Removable Covers for easy cleaning

## Hazel Lounge Chair

\$138

Eco-friendly foam, not beans



Two Colours for easy styling

Soft cord fabric for ultimate comfort

# Light Up Your Room!



# Add your style!



# Couches from \$599







Did you know we can send cartons direct to you!

Ask us about our low cost delivery.

This is just a snap shot of our current range.

Shop online at www.willislane.com.au