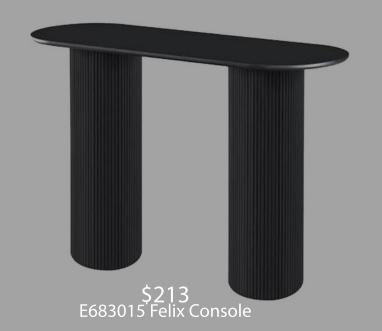

Collection available in all black

\$223 E683012 Felix Coffee \$127 E683010 Felix Side Table

\$213 E683015 Felix Console

\$213 E683015 Felix Console

Mixing black furniture with grey creates a sophisticated and modern contrast, adding depth and elegance while maintaining a sleek, cohesive look.