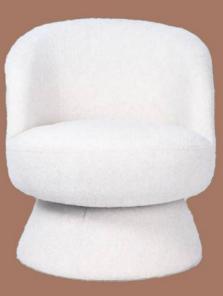

13 E683015 Felix Console

Mixing black furniture with grey creates a sophisticated and modern contrast, adding depth and elegance while maintaining a sleek, cohesive look.





\$167 Nora Mirror Available in Black and White 165cm x 85cm

An arch mirror adds elegance and softness to a space while making it feel larger and brighter by reflecting light. Its curved design creates a sense of height and architectural interest, enhancing both modern and classic interiors.



\$144 E663030 Kennedy Artwork



\$144 E663031 Kennedy Mirror



\$162 E663035 Wooden Arch Mirror



\$131 E147285 James Mirror



\$131 E147254 James Mirror





\$118 E663003 Lucas Cheval E663008 Lucas Cheval







\$354 E663039 Platinum Panes Mirror

# Go Big At Home! 1.9m high x 1.09m wide

## Occassional Chair











**\$237** E692003 Oblo Chair



\$312 E692004 Micky Chair



#### Violet Lounge Chair \$191

Vacuum Packed to save you on freight!



Removable Covers for easy cleaning

## Hazel Lounge Chair

\$138

Eco-friendly foam, not beans



Two Colours for easy styling

Soft cord fabric for ultimate comfort

# Light Up Your Room!



# Add your style!



# Couches from \$599







Did you know we can send cartons direct to you!

Ask us about our low cost delivery.

This is just a snap shot of our current range.

Shop online at www.willislane.com.au