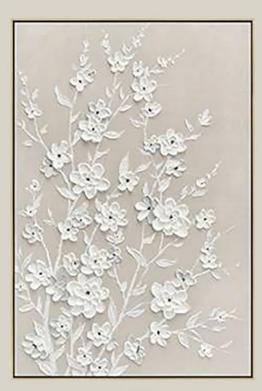

#### **Tonal Artwork**

\$89 E592581 Neutral Vase Artwork

Floral themes bring a touch of nature indoors, promoting tranquility and relations. A tonal colour palette blends seamlessly within the existing rooms colour scheme, enhancing the overall design.

\$128 E592593 Neutral Flower Artwork

\$128 E592599 Blooming Artwork

\$90 E592593 Open Up Artwork

Abstract art can evoke emotions or set a mood, depending on the style and color palette. Bold, vibrant pieces can energize a room,