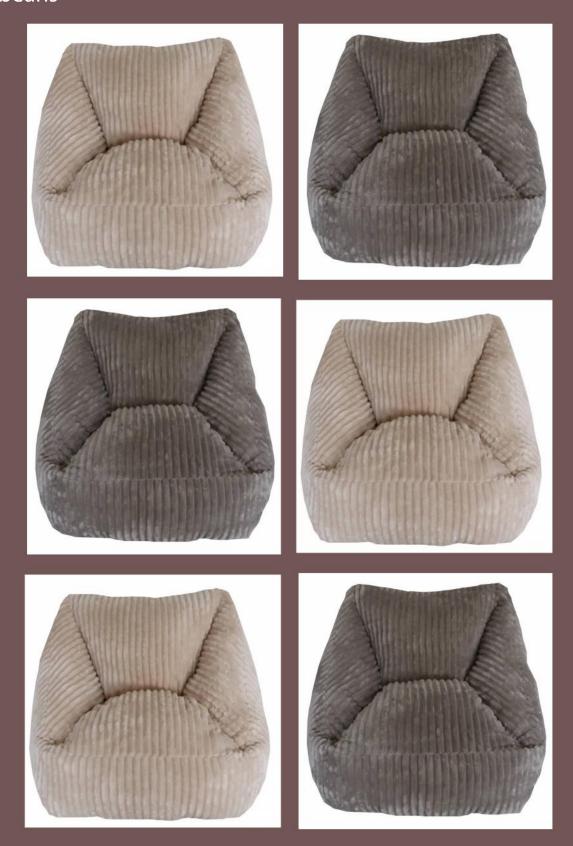

## Hazel Lounge Chair

\$138

Eco-friendly foam, not beans

Two Colours for easy styling

Soft cord fabric for ultimate comfort