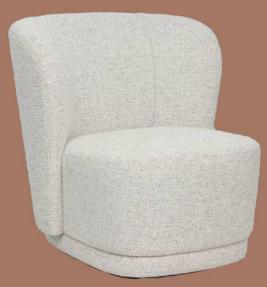

\$213 E683015 Felix Console

Mixing black furniture with grey creates a sophisticated and modern contrast, adding depth and elegance while maintaining a sleek, cohesive look.





\$167 Nora Mirror Available in Black and White 165cm x 85cm

An arch mirror adds elegance and softness to a space while making it feel larger and brighter by reflecting light. Its curved design creates a sense of height and architectural interest, enhancing both modern and classic interiors.



\$144 E663030 Kennedy Artwork



\$144 E663031 Kennedy Mirror



\$162 E663035 Wooden Arch Mirror



\$131 E147285 James Mirror



\$131 E147254 James Mirror





\$118 E663003 Lucas Cheval E663008 Lucas Cheval







\$354 E663039 Platinum Panes Mirror

# Go Big At Home! 1.9m high x 1.09m wide

## Occassional Chair











**\$237** E692003 Oblo Chair



\$312 E692004 Micky Chair



#### Violet Lounge Chair \$191

Vacuum Packed to save you on freight!



Removable Covers for easy cleaning

## Hazel Lounge Chair

\$138

Eco-friendly foam, not beans



Two Colours for easy styling

Soft cord fabric for ultimate comfort

# Light Up Your Room!



# Add your style!



# Couches from \$599







Did you know we can send cartons direct to you!

Ask us about our low cost delivery.

This is just a snap shot of our current range.

Shop online at www.willislane.com.au