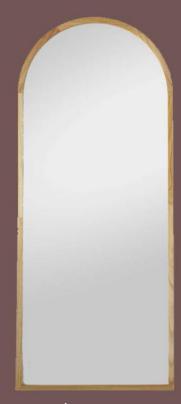

\$167 Nora Mirror Available in Black and White 165cm x 85cm

An arch mirror adds elegance and softness to a space while making it feel larger and brighter by reflecting light. Its curved design creates a sense of height and architectural interest, enhancing both modern and classic interiors.

\$144 E663030 Kennedy Artwork

\$144 E663031 Kennedy Mirror

\$162 E663035 Wooden Arch Mirror

\$131 E147285 James Mirror

\$131 E147254 James Mirror

\$118 E663003 Lucas Cheval E663008 Lucas Cheval

\$354 E663039 Platinum Panes Mirror