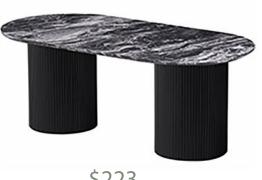

Collection available in all black

\$223 E683012 Felix Coffee \$127 E683010 Felix Side Table

\$213 E683015 Felix Console

\$213 E683015 Felix Console

Mixing black furniture with grey creates a sophisticated and modern contrast, adding depth and elegance while maintaining a sleek, cohesive look.