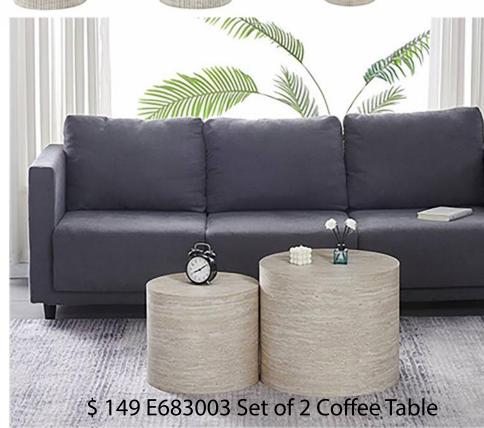

\$199 E524221 Pacific Haven Coffee Table

\$181 E524226 Pacific Round Coffee Table

Travertine-look furniture adds a sophisticated and timeless aesthetic to any interior.

Its natural stone appearance creates a sense of luxury and refinement that never goes out of style.