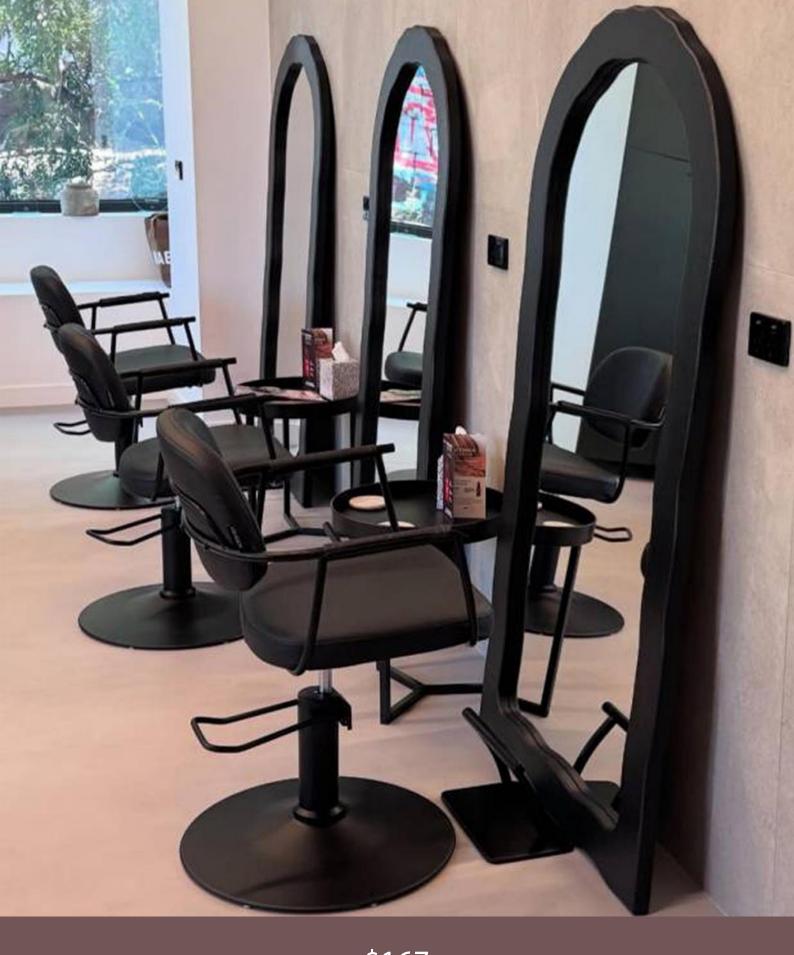

\$167 Nora Mirror Available in Black and White 165cm x 85cm

An arch mirror adds elegance and softness to a space while making it feel larger and brighter by reflecting light. Its curved design creates a sense of height and architectural interest, enhancing both modern and classic interiors.

# Go Big At Home! 1.9m high x 1.09m wide