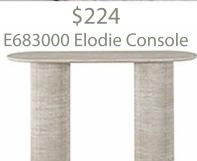

Collection available in all black

\$223 E683012 Felix Coffee \$127 E683010 Felix Side Table

\$213 E683015 Felix Console

\$213 E683015 Felix Console

Mixing black furniture with grey creates a sophisticated and modern contrast, adding depth and elegance while maintaining a sleek, cohesive look.