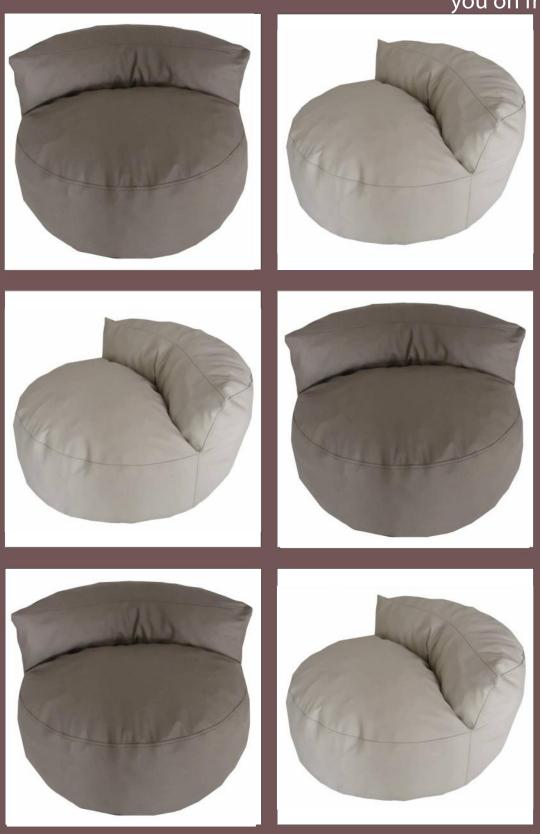

#### Violet Lounge Chair \$191

Vacuum Packed to save you on freight!

Removable Covers for easy cleaning