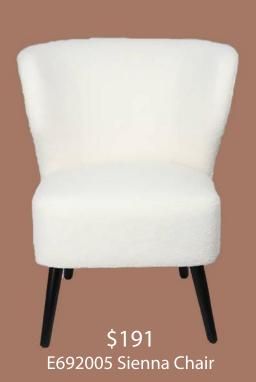

#### Violet Lounge Chair \$191

Vacuum Packed to save you on freight!

Removable Covers for easy cleaning