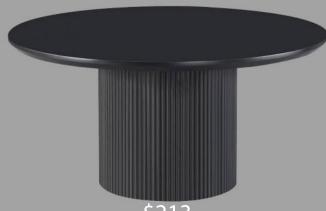

Collection available in all black

\$223 E683012 Felix Coffee \$127 E683010 Felix Side Table

\$213 E683015 Felix Console

\$213 E683015 Felix Console

Mixing black furniture with grey creates a sophisticated and modern contrast, adding depth and elegance while maintaining a sleek, cohesive look.