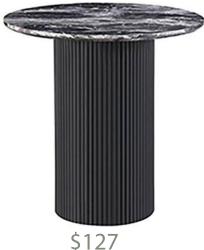

Collection available in all black

\$223 E683012 Felix Coffee \$127 E683010 Felix Side Table

\$213 E683015 Felix Console

\$213 E683015 Felix Console

Mixing black furniture with grey creates a sophisticated and modern contrast, adding depth and elegance while maintaining a sleek, cohesive look.