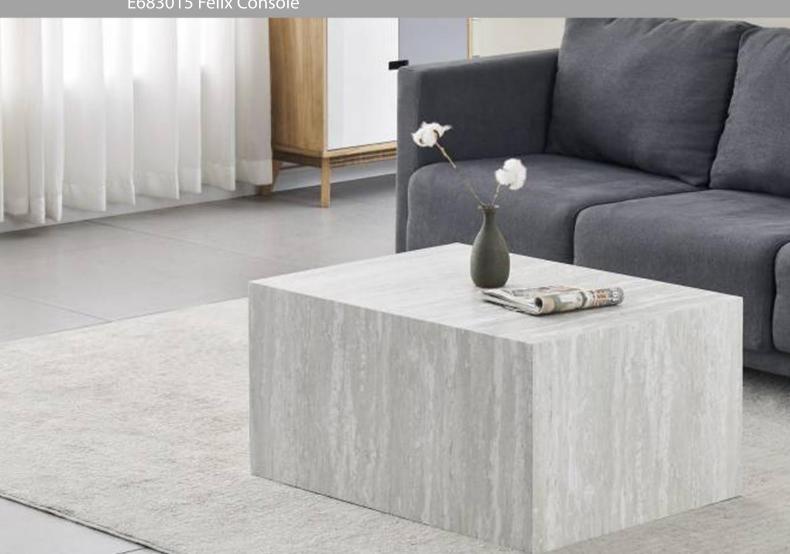

Collection available in all black

\$223 E683012 Felix Coffee \$127 E683010 Felix Side Table

\$213 E683015 Felix Console

\$213 E683015 Felix Console

Mixing black furniture with grey creates a sophisticated and modern contrast, adding depth and elegance while maintaining a sleek, cohesive look.