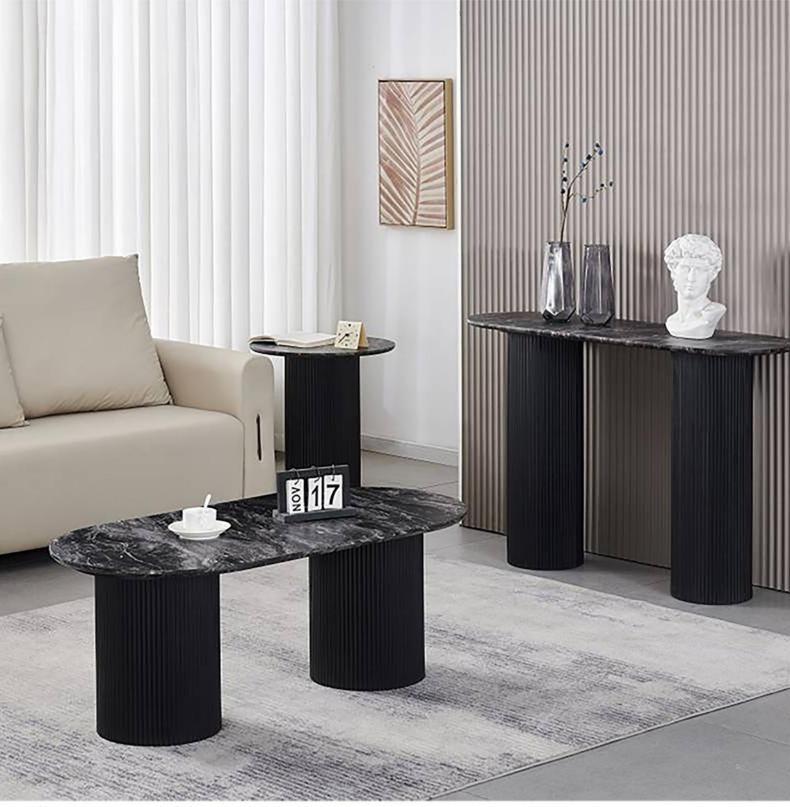

Collection available in all black

\$223 E683012 Felix Coffee \$127 E683010 Felix Side Table

\$213 E683015 Felix Console

\$213 E683015 Felix Console

Mixing black furniture with grey creates a sophisticated and modern contrast, adding depth and elegance while maintaining a sleek, cohesive look.