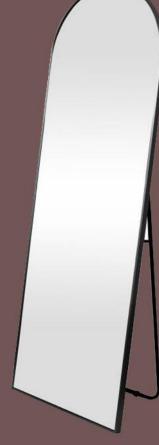

\$167 Nora Mirror Available in Black and White 165cm x 85cm

An arch mirror adds elegance and softness to a space while making it feel larger and brighter by reflecting light. Its curved design creates a sense of height and architectural interest, enhancing both modern and classic interiors.

\$144 E663030 Kennedy Artwork

\$144 E663031 Kennedy Mirror

\$162 E663035 Wooden Arch Mirror

\$131 E147285 James Mirror

\$131 E147254 James Mirror

\$118 E663003 Lucas Cheval E663008 Lucas Cheval

\$354 E663039 Platinum Panes Mirror

# Go Big At Home! 1.9m high x 1.09m wide