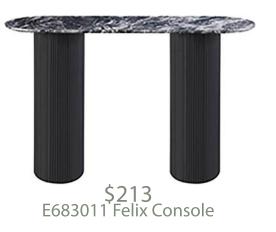

Collection available in all black

\$223 E683012 Felix Coffee \$127 E683010 Felix Side Table

\$213 E683015 Felix Console

\$213 E683015 Felix Console

Mixing black furniture with grey creates a sophisticated and modern contrast, adding depth and elegance while maintaining a sleek, cohesive look.