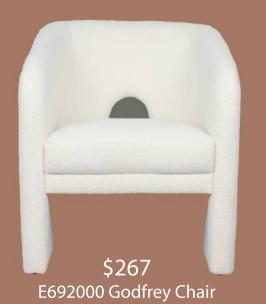

e



\$213 E683015 Felix Console

Mixing black furniture with grey creates a sophisticated and modern contrast, adding depth and elegance while maintaining a sleek, cohesive look.





\$167 Nora Mirror Available in Black and White 165cm x 85cm

An arch mirror adds elegance and softness to a space while making it feel larger and brighter by reflecting light. Its curved design creates a sense of height and architectural interest, enhancing both modern and classic interiors.



\$144 E663030 Kennedy Artwork



\$144 E663031 Kennedy Mirror



\$162 E663035 Wooden Arch Mirror



\$131 E147285 James Mirror



\$131 E147254 James Mirror





\$118 E663003 Lucas Cheval E663008 Lucas Cheval







\$354 E663039 Platinum Panes Mirror

# Go Big At Home! 1.9m high x 1.09m wide

## Occassional Chair











**\$237** E692003 Oblo Chair



\$312 E692004 Micky Chair



#### Violet Lounge Chair \$191

Vacuum Packed to save you on freight!



Removable Covers for easy cleaning

## Hazel Lounge Chair

\$138

Eco-friendly foam, not beans



Two Colours for easy styling

Soft cord fabric for ultimate comfort

# Light Up Your Room!



# Add your style!



# Couches from \$599







Did you know we can send cartons direct to you!

Ask us about our low cost delivery.

This is just a snap shot of our current range.

Shop online at www.willislane.com.au