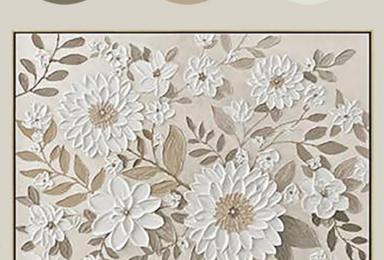

#### **Tonal Artwork**

\$89 E592581 Neutral Vase Artwork

Floral themes bring a touch of nature indoors, promoting tranquility and relations. A tonal colour palette blends seamlessly within the existing rooms colour scheme, enhancing the overall design.

\$128 E592593 Neutral Flower Artwork

\$128 E592599 Blooming Artwork

\$90 E592593 Open Up Artwork

Abstract art can evoke emotions or set a mood, depending on the style and color palette. Bold, vibrant pieces can energize a room,