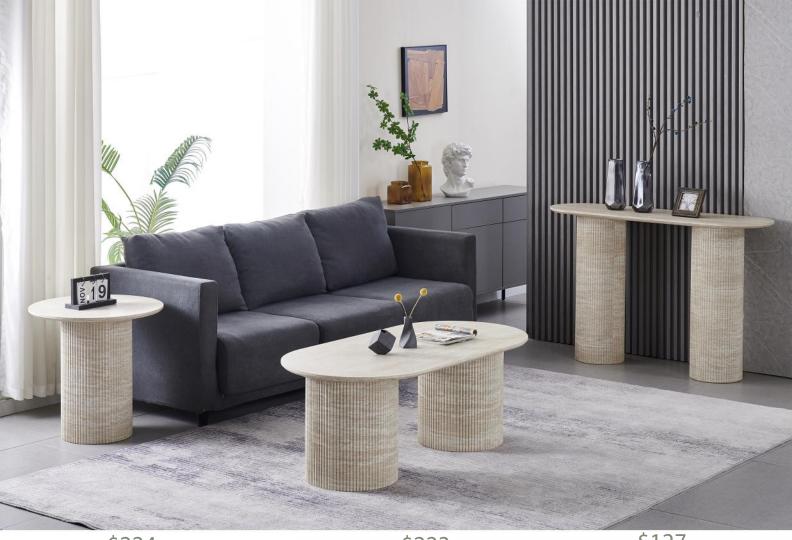

Collection available in all black

\$223 E683012 Felix Coffee \$127 E683010 Felix Side Table

\$213 E683015 Felix Console

\$213 E683015 Felix Console

Mixing black furniture with grey creates a sophisticated and modern contrast, adding depth and elegance while maintaining a sleek, cohesive look.