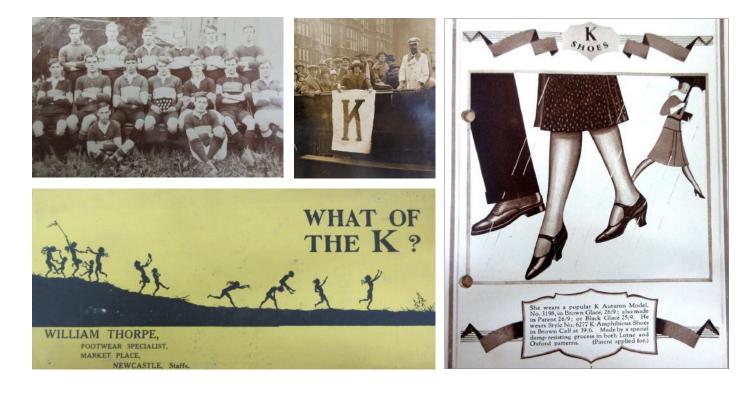

## **Local History Research**

To illustrate how census records can be used to assist with local history research we have used an example of a K Shoes employee, Miss Sarah Lee.

### Miss Sarah Lee, K Shoes Employee

The 1921 census shows that Miss Sarah Lee was 32 years of age and that she lived with her mother and sister. We are able to deduce from the census that Sarah's year of birth was 1889. From this we can trace her baptismal record, which was listed at Holy Trinity Parish Church, Kendal.