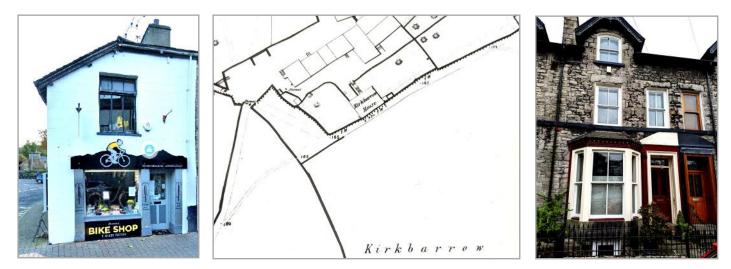

#### 1891

Address: 9 Kirkland Thomas Lee: Age 46 Occupation: Waller / Mason Isabella wife: Age 29 Robert: Age 16 Mary: Age 5 Sarah: Age 4 months

#### 1901

Address: 7 Kirkbarrow Thomas Lee: Age 46 Occupation: Builder / Mason Isabella wife: 39 Robert: 16 (Joiner's Apprentice) Sarah Lee: Age 11 Agnes Lee: Age 7 Thomas Lee: Age 4 William Lee: Age 6

#### 1911

Address: 7 Kirkbarrow Thomas Lee: Age 55 Occupation: Builder Isabella wife: Age 49 Sarah Lee: Age 21: Boot fitter Agnes Lee: Age 17: Cotton winder Thomas Lee: Age 14 Fulton Lee: Age 10