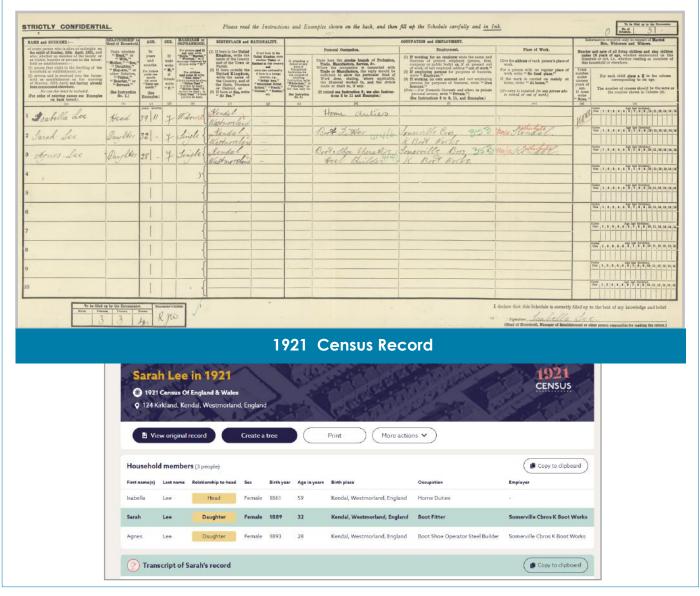

## **Local History Research**

To illustrate how census records can be used to assist with local history research we have used an example of a K Shoes employee, Miss Sarah Lee.

### Miss Sarah Lee, K Shoes Employee

The 1921 census shows that Miss Sarah Lee was 32 years of age and that she lived with her mother and sister. We are able to deduce from the census that Sarah's year of birth was 1889. From this we can trace her baptismal record, which was listed at Holy Trinity Parish Church, Kendal.

This has enabled us to discover more about Sarah Lee's family, the households where they lived, and details about Sarah's siblings, including whether they were employed or at school.

| Ada    | Rightwood                                      | <u>v Vile</u><br>Hantelp | a Barro | norland                               | and Uvi                           | Hend                   | y District                        | attanta within the Boundary | ion of the<br>Read fit | nibery Dist | 54   | Division          | Page 10<br>Rectolectical Particle or<br>Barries<br>of F Marry |
|--------|------------------------------------------------|--------------------------|---------|---------------------------------------|-----------------------------------|------------------------|-----------------------------------|-----------------------------|------------------------|-------------|------|-------------------|---------------------------------------------------------------|
| Data 1 | BOAD, STREET, do., and<br>No. or NAME of HOUSE | HOREN A                  |         | BAME and Surranse of<br>statk Person  | BELATION<br>In<br>Bast of Faculty | CON.<br>DITION<br>M DI | P 10<br>AGE has<br>Burnhday<br>of | H FROFENSION # 00003        | PATION                 | Ï           | i    | WEERS BORN        | D Prost-State                                                 |
| 112    | 109 20                                         | 1                        | *       | Remere Lee<br>retelle 20<br>Robert 20 | Hense                             | Su -                   | 1 A                               | depolar                     | fam.                   |             | CC I | Las Huintbrud, R. | fandel<br>Indel<br>11                                         |
|        |                                                |                          |         | mary to                               | Care Sugar                        |                        | -                                 | 100                         |                        |             | -    |                   | n#<br>20                                                      |