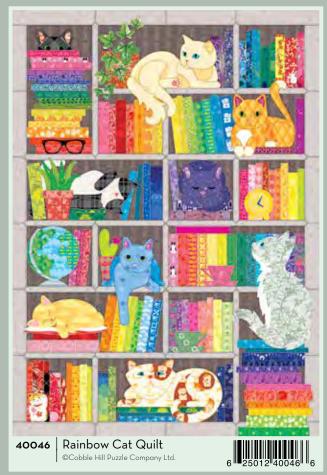

Collect the set!

Other titles by Jane Shasky - page 86 and page 87.

The American Sign Language

THE MAGE AT ACTUAL SIZE

Cobble Hill created this version of our popular Rainbow Cat Quilt title for the USA Jigsaw Puzzle Association. The USA JPA provides opportunities to participate in social and speed puzzling events. Join their leader-boards by racing to assemble this puzzle again and again. The current Best Time is 24:14