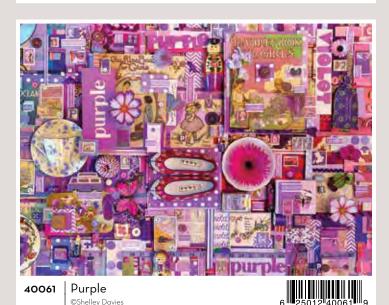

©Cobble Hill Puzzle Company Ltd.

©Cobble Hill Puzzle Company Ltd.

©Shelley Davies

**THE RAINBOW PROJECT** is perfect for puzzlers who enjoy discovering the image as it is assembled. The original collage was a single installation that artist Shelley Davies built for Cobble Hill Puzzle Company. It took over four months to assemble and was 27 feet long!

SHELLEY DAVIES is a font of creativity making paintings, collages and photographs that are bold, colour-infused and 3-dimensional. Wit, colour and play are what Shelley aims for, combining found elements with her own handmade creations and typography, imbuing her work with a contemporary graphic design sensibility.