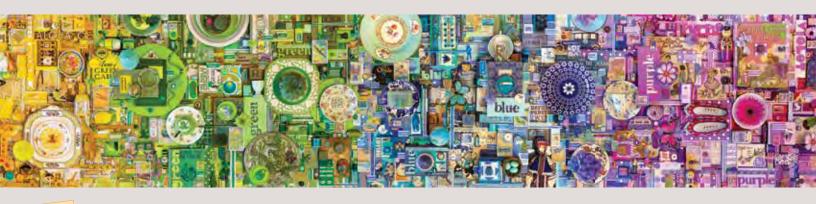

©Cobble Hill Puzzle Company Ltd.

©Cobble Hill Puzzle Company Ltd.

©Shelley Davies

**THE RAINBOW PROJECT** is perfect for puzzlers who enjoy discovering the image as it is assembled. The original collage was a single installation that artist Shelley Davies built for Cobble Hill Puzzle Company. It took over four months to assemble and was 27 feet long!

SHELLEY DAVIES is a font of creativity making paintings, collages and photographs that are bold, colour-infused and 3-dimensional. Wit, colour and play are what Shelley aims for, combining found elements with her own handmade creations and typography, imbuing her work with a contemporary graphic design sensibility.