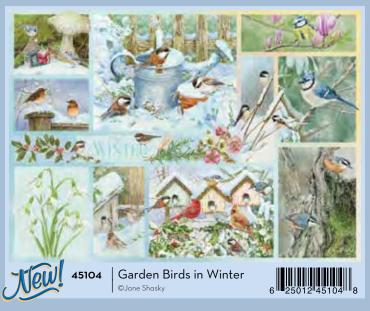

**PAGE 172** 

**PAGE 176** 

**PAGE 177** 

**PAGE 178** 

**PAGE 180** 

**PAGE 182** 

This series of four titles celebrates the cycle of the seasons as experienced by our bird friends. Images flow from Spring to Summer, Summer to Autumn and so on – all carefully rendered in luminous watercolor by artist Jane Shasky.

Collect the set!

Other titles by Jane Shasky - page 86 and page 87.

The American Sign Language

THE MAGE AT ACTUAL SIZE

Cobble Hill created this version of our popular Rainbow Cat Quilt title for the USA Jigsaw Puzzle Association. The USA JPA provides opportunities to participate in social and speed puzzling events. Join their leader-boards by racing to assemble this puzzle again and again. The current Best Time is 24:14