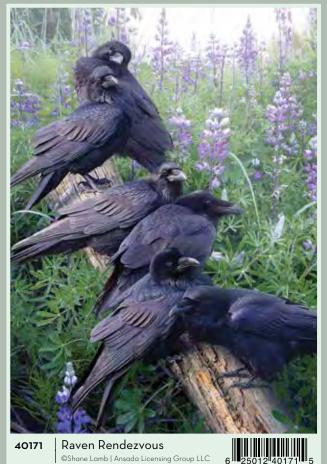

40149











©Greg and Company LLC



























Rainbow Cats is also available as a 500 piece on page 163.



























Nancy Rose is the author of the series *The Secret Life of Squirrels*. Crafting miniature settings with squirrel-sized props, and seeding them with hidden peanuts, she has captured the inquisitive squirrels in a variety of adorable human-like poses.











































 $\ensuremath{\mathbb{Q}}$  Kim Penner | Ansada Licensing Group LLC







Other horse images an be found on pages 177 and 189.



















































Moose Lake ©Douglas Laird | Mountain Rendezvous Publishing Ltd.







Other images available from Jim Hansel on pages 134 and 169.

























































©Greg and Company LLC



































































40189 | The Happy Hen House
©Greg and Company LLC





©Jo-Ann Richards





©Mark Keathley | J.Q. Licensing LLC

























1000#

©Flick Ford | The Greenwich Workshop

©Giordano Studios LLC

135











































BOX SIZE: 11.25" x 8.25" x 2"



©David Maclean | Licensed by MGL





































See page 170 or more hot air balloons.



































1000#

©H. Hargrove | MHS Licesing



















































©Diane Dempsey

©Diane Dempsey





The work of Diane Dempsey is inspired by the sensibilities of mid-century modern style. In addition to the retro-fun flair, her work features his