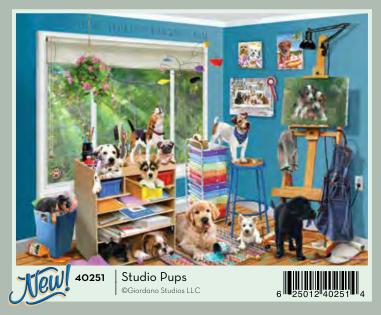

single installation that artist Shelley Davies built for Cobble Hill Puzzle Company. It took over four months to assemble and was 27 feet long!

SHELLEY DAVIES is a font of creativity making paintings, collages and photographs that are bold, colour-infused and 3-dimensional. Wit, colour and play are what Shelley aims for, combining found elements with her own handmade creations and typography, imbuing her work with a contemporary graphic design sensibility.







©Shelley Davies

















©Cobble Hill Puzzle Company Ltd.











Beer Collection

©Mollie B. | Penny Lane Publishing LLC

40119







































40148 Dog Day Afternoon

©Greg and Company LLC





Cabin Porch
©Greg and Company LLC

6

25012
40149

40149











©Greg and Company LLC



























Rainbow Cats is also available as a 500 piece on page 163.



























Nancy Rose is the author of the series *The Secret Life of Squirrels*. Crafting miniature settings with squirrel-sized props, and seeding them with hidden peanuts, she has captured the inquisitive squirrels in a variety of adorable human-like poses.











































 $\ensuremath{\mathbb{Q}}$  Kim Penner | Ansada Licensing Group LLC







Other horse images an be found on pages 177 and 189.



















































Moose Lake ©Douglas Laird | Mountain Rendezvous Publishing Ltd.







Other images available from Jim Hansel on pages 134 and 169.

























































©Greg and Company LLC