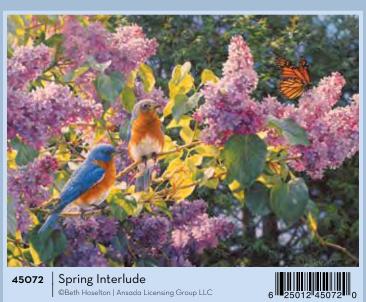

**PAGE 172** 

**PAGE 176** 

**PAGE 177** 

**PAGE 178** 

**PAGE 180** 

**PAGE 182** 

This series of four titles celebrates the cycle of the seasons as experienced by our bird friends. Images flow from Spring to Summer, Summer to Autumn and so on – all carefully rendered in luminous watercolor by artist Jane Shasky.

Collect the set!

Other titles by Jane Shasky - page 86 and page 87.

The American Sign Language

THE MAGE AT ACTUAL SIZE

Cobble Hill created this version of our popular Rainbow Cat Quilt title for the USA Jigsaw Puzzle Association. The USA JPA provides opportunities to participate in social and speed puzzling events. Join their leader-boards by racing to assemble this puzzle again and again. The current Best Time is 24:14