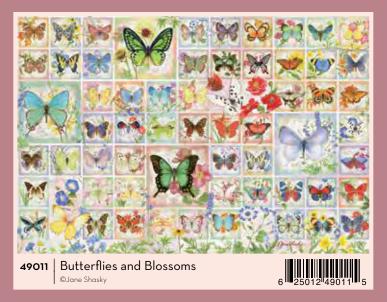

**PAGE 172** 

**PAGE 176** 

**PAGE 177** 

**PAGE 178** 

**PAGE 180** 

**PAGE 182** 

This series of four titles celebrates the cycle of the seasons as experienced by our bird friends. Images flow from Spring to Summer, Summer to Autumn and so on – all carefully rendered in luminous watercolor by artist Jane Shasky.

Collect the set!

Other titles by Jane Shasky - page 86 and page 87.

The American Sign Language

THE MAGE AT ACTUAL SIZE

Cobble Hill created this version of our popular Rainbow Cat Quilt title for the USA Jigsaw Puzzle Association. The USA JPA provides opportunities to participate in social and speed puzzling events. Join their leader-boards by racing to assemble this puzzle again and again. The current Best Time is 24:14