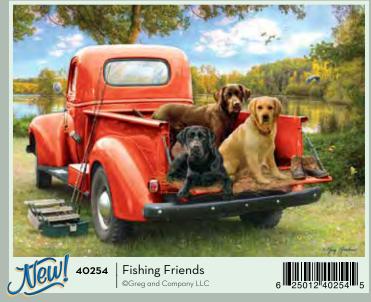

mbled. The original collage was a single installation that artist Shelley Davies built for Cobble Hill Puzzle Company. It took over four months to assemble and was 27 feet long!

SHELLEY DAVIES is a font of creativity making paintings, collages and photographs that are bold, colour-infused and 3-dimensional. Wit, colour and play are what Shelley aims for, combining found elements with her own handmade creations and typography, imbuing her work with a contemporary graphic design sensibility.







©Shelley Davies

















©Cobble Hill Puzzle Company Ltd.











Beer Collection

©Mollie B. | Penny Lane Publishing LLC

40119







































40148 Dog Day Afternoon

©Greg and Company LLC





Cabin Porch
©Greg and Company LLC

6

25012
40149

40149











©Greg and Company LLC



























Rainbow Cats is also available as a 500 piece on page 163.



























Nancy Rose is the author of the series *The Secret Life of Squirrels*. Crafting miniature settings with squirrel-sized props, and seeding them with hidden peanuts, she has captured the inquisitive squirrels in a variety of adorable human-like poses.











































 $\ensuremath{\mathbb{Q}}$  Kim Penner | Ansada Licensing Group LLC







Other horse images an be found on pages 177 and 189.



















































Moose Lake ©Douglas Laird | Mountain Rendezvous Publishing Ltd.







Other images available from Jim Hansel on pages 134 and 169.

























































©G