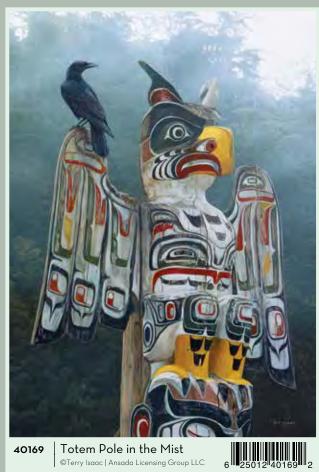

149

40149











©Greg and Company LLC



























Rainbow Cats is also available as a 500 piece on page 163.



























Nancy Rose is the author of the series *The Secret Life of Squirrels*. Crafting miniature settings with squirrel-sized props, and seeding them with hidden peanuts, she has captured the inquisitive squirrels in a variety of adorable human-like poses.











































 $\ensuremath{\mathbb{Q}}$  Kim Penner | Ansada Licensing Group LLC







Other horse images an be found on pages 177 and 189.



















































Moose Lake ©Douglas Laird | Mountain Rendezvous Publishing Ltd.







Other images available from Jim Hansel on pages 134 and 169.

























































©Greg and Company LLC



































































40189 | The Happy Hen House
©Greg and Company LLC





©Jo-Ann Richards





©Mark Keathley | J.Q. Licensing LLC

























1000#

©Flick Ford | The Greenwich Workshop

©Giordano Studios LLC

135











































BOX SIZE: 11.25" x 8.25" x 2"



©David Maclean | Licensed by MGL





































See page 170 or more hot air balloons.



































1000#

©H. Hargrove | MHS Licesing



















































©Diane Dempsey

©Diane Dempsey





The work of Diane Dempsey is inspired by the sensibilities of mid-century modern style. In addition to the retro-fun flair, her work features