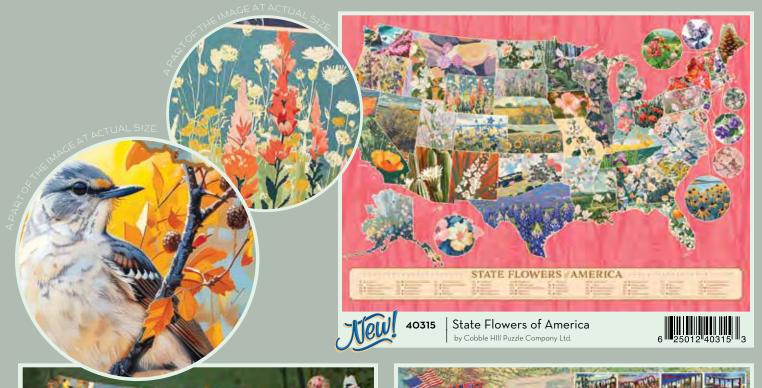

PAGE 146

**PAGE 148** 

**PAGE 154** 

MARJOLEIN BASTIN is a world-renowned Dutch artist celebrated for her exquisite nature-inspired illustrations. Her artwork, characterized by delicate details and soft, natural colors, captures the beauty of flora, fauna, and everyday outdoor scenes. Best known for her work with Hallmark and her "Nature's Sketchbook" series, Bastin's creations evoke a sense of tranquility and a deep appreciation for the natural world.

The Nature Journal series was inspired by her intricate paintings of birds, flowers, insects, and woodland creatures. Each season is an imagining of an artist's beloved journal, with all its charming depictions of wild-life spilling out of the pages and into the world at large, in celebration of the beauty of nature and life.