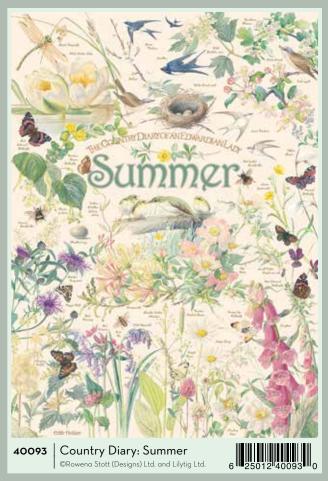

PAGE 146

**PAGE 148** 

**PAGE 154** 

MARJOLEIN BASTIN is a world-renowned Dutch artist celebrated for her exquisite nature-inspired illustrations. Her artwork, characterized by delicate details and soft, natural colors, captures the beauty of flora, fauna, and everyday outdoor scenes. Best known for her work with Hallmark and her "Nature's Sketchbook" series, Bastin's creations evoke a sense of tranquility and a deep appreciation for the natural world.

The Nature Journal series was inspired by her intricate paintings of birds, flowers, insects, and woodland creatures. Each season is an imagining of an artist's beloved journal, with all its charming depictions of wild-life spilling out of the pages and into the world at large, in celebration of the beauty of nature and life.