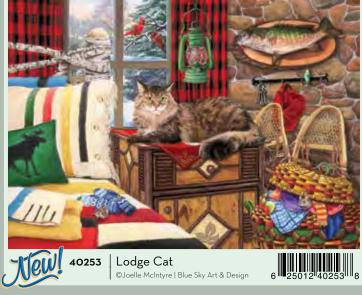

a single installation that artist Shelley Davies built for Cobble Hill Puzzle Company. It took over four months to assemble and was 27 feet long!

SHELLEY DAVIES is a font of creativity making paintings, collages and photographs that are bold, colour-infused and 3-dimensional. Wit, colour and play are what Shelley aims for, combining found elements with her own handmade creations and typography, imbuing her work with a contemporary graphic design sensibility.







©Shelley Davies

















©Cobble Hill Puzzle Company Ltd.











Beer Collection

©Mollie B. | Penny Lane Publishing LLC

40119







































40148 Dog Day Afternoon

©Greg and Company LLC





Cabin Porch
©Greg and Company LLC

6

25012
40149

40149











©Greg and Company LLC



























Rainbow Cats is also available as a 500 piece on page 163.



























Nancy Rose is the author of the series *The Secret Life of Squirrels*. Crafting miniature settings with squirrel-sized props, and seeding them with hidden peanuts, she has captured the inquisitive squirrels in a variety of adorable human-like poses.











































 $\ensuremath{\mathbb{Q}}$  Kim Penner | Ansada Licensing Group LLC







Other horse images an be found on pages 177 and 189.



















































Moose Lake ©Douglas Laird | Mountain Rendezvous Publishing Ltd.







Other images available from Jim Hansel on pages 134 and 169.

























































©Greg and Company LLC