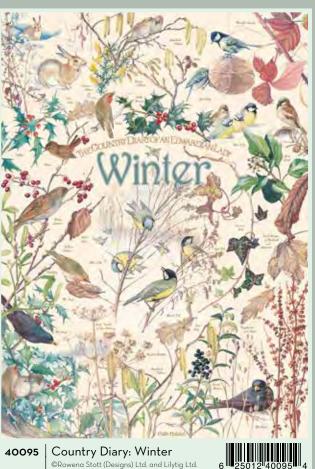

PAGE 146

**PAGE 148** 

**PAGE 154** 

MARJOLEIN BASTIN is a world-renowned Dutch artist celebrated for her exquisite nature-inspired illustrations. Her artwork, characterized by delicate details and soft, natural colors, captures the beauty of flora, fauna, and everyday outdoor scenes. Best known for her work with Hallmark and her "Nature's Sketchbook" series, Bastin's creations evoke a sense of tranquility and a deep appreciation for the natural world.

The Nature Journal series was inspired by her intricate paintings of birds, flowers, insects, and woodland creatures. Each season is an imagining of an artist's beloved journal, with all its charming depictions of wild-life spilling out of the pages and into the world at large, in celebration of the beauty of nature and life.