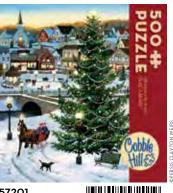

LE





57254 **GENERAL** STORE



57167 COUNTRY PARADISE







## 1000#



57258 LET'S GO **FISHING** 





57211 COBBLE HILL FARM





57253 FLOWER TRUCK





57209 SMOKY TRAIN





57248 **FIRESIDE** 





57251 **HARVEST FESTIVAL** 





57257 THE HAPPY HEN HOUSE





57256 LAKESIDE RETREAT





57207 CABIN PORCH





57255 WINTER ON THE FARM









57206 CHRISTMAS **ORNAMENTS** 







57168 ADIRONDACK **BIRDS** 



57212 CHRISTMAS ON THE FARM



57178 UP ON THE ROOFTOP



57205

**UGLY XMAS** 

**SWEATERS** 

## 500 #



57246 PARISIAN **FLOWERS** 







PUZZLE 57225 6 25012 57225 5

HITTING

THE ROAD



6 25012 57203 3 57203 FROG PILE



57259 6 25012 57259 0 ISLAND PARADISE



**57185** SUMMER AFTERNOON ON THE FARM











57221

CATS

RETREAT





57243 COMMON LOONS









57201 VILLAGE TREE



57121 DOUGHNUTS



#### JACK PINE PUZZLES FEATURE:

- # Boxes sealed via shrink-wrap
- \*\* Boxes made with 40 pt. chipboard
- # Printed with soy based inks
- ₩ Puzzle pieces made with 60 pt. NewEx<sup>TM</sup> board
- \* Manufactured in the United States
- \* Reduced dust levels





#### JACK PINE FLOOR DISPLAY

- ₩ Holds 32 Units 8 Facings x 4 Deep. Mix & Match.
- Ships prepacked. Dimensions: 16.5"(W) × 54"(H) × 18"(D)

D-MPUZ-32





#### Full pallet

- # 10 images\*
- # 54 units of each image (540 total puzzles)
- ➡ Dimensions: 40" wide x 48" deep x 54" tall

  \*each image has 6 facings per pallet, 9 units deep per facing

#### Half pallet (pictured here)

- **#** 10 images\*\*
- \*27 units of each image (270 total puzzles)
- Dimensions: 40" wide x 24" deep x