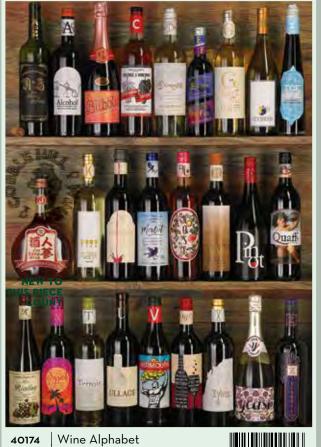

©Cobble Hill Puzzle Company Ltd.

































©Cobble Hill Puzzle Company Ltd.



































©Shelley Davies







**THE RAINBOW PROJECT** is perfect for puzzlers who enjoy discovering the image as it is assembled. The original collage was a single installation that artist Shelley Davies built for Cobble Hill Puzzle Company. It took over four months to assemble and was 27 feet long!

SHELLEY DAVIES is a font of creativity making paintings, collages and photographs that are bold, colour-infused and 3-dimensional. Wit, colour and play are what Shelley aims for, combining found elements with her own handmade creations and typography, imbuing her work with a contemporary graphic design sensibility.







©Shelley Davies

















©Cobble Hill Puzzle Company Ltd.











Beer Collection

©Mollie B. | Penny Lane Publishing LLC

40119







































40148 Dog Day Afternoon

©Greg and Company LLC





Cabin Porch
©Greg and Company LLC

6

25012
40149

40149











©Greg and Company LLC



























Rainbow Cats is also available as a 500 piece on page 163.



























Nancy Rose is the author of the series *The Secret Life of Squirrels*. Crafting miniature settings with squirrel-sized props, and seeding them with hidden peanuts, she has captured the inquisitive squirrels in a variety of adorable human-like poses.











































 $\ensuremath{\mathbb{Q}}$  Kim Penner | Ansada Licensing Group LLC







Other horse images an be foun