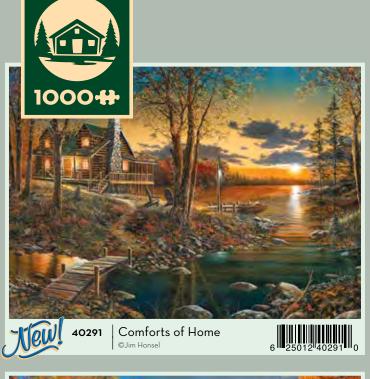

rels*. Crafting miniature settings with squirrel-sized props, and seeding them with hidden peanuts, she has captured the inquisitive squirrels in a variety of adorable human-like poses.











































 $\ensuremath{\mathbb{Q}}$  Kim Penner | Ansada Licensing Group LLC







Other horse images an be found on pages 177 and 189.



















































Moose Lake ©Douglas Laird | Mountain Rendezvous Publishing Ltd.







Other images available from Jim Hansel on pages 134 and 169.

























































©Greg and Company LLC



































































40189 | The Happy Hen House
©Greg and Company LLC





©Jo-Ann Richards





©Mark Keathley | J.Q. Licensing LLC

























1000#

©Flick Ford | The Greenwich Workshop

©Giordano Studios LLC

135











































BOX SIZE: 11.25" x 8.25" x 2"



©David Maclean | Licensed by MGL





































See page 170 or more hot air balloons.



































1000#

©H. Hargrove | MHS Licesing



















































©Diane Dempsey

©Diane Dempsey





The work of Diane Dempsey is inspired by the sensibilities of mid-century modern style. In addition to the retro-fun flair, her work features historically accurate details.





























©Tom Newsom







































**PAGE 160** 



**PAGE 161** 



**PAGE 162** 



PAGE 163



PAGE 165



PAGE 166



PAGE 168









**PA