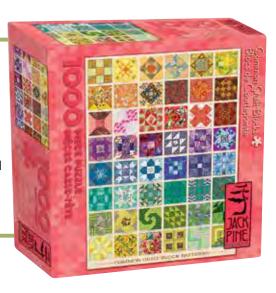

PUZZLE

57241 COMMON QUILT BLOCKS

6 25012 57199

1000#

PUZZLE

57218

57130 **DOUGHNUTS** 

GREEN