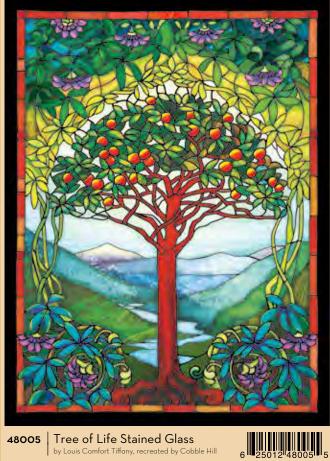

©Barbara Higgins Bond | Creatif Licensing

275+ POSTER SIZE: 13.5" x 10"

Secret Rendezvous 48025 ©Dallen Lambson | J.Q. Licensing LLC

©Kim Penner | Ansada Licensing Group LLC

by Louis Comfort Tiffany, recreated by Cobble Hill