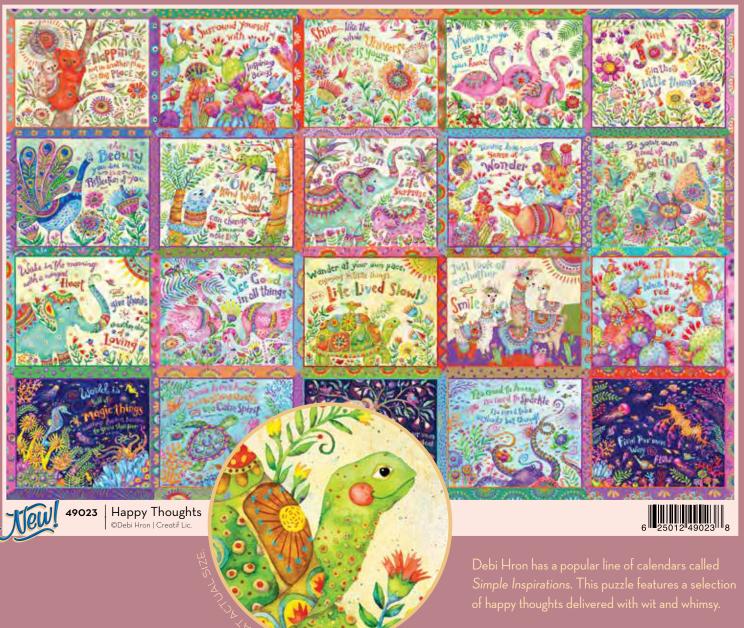

WHICH ARE MADE IN AMERICA, DUE TO MANUFACTURING CONSIDERATIONS THE PUZZLE MAT, SORTERS, AND GLUE ARE MADE IN CHINA.





#### **PUZZLE GLUE**

- GOES ON WHITE (EASIER TO SEE COVERAGE) BUT DRIES CLEAR
- 6 OZ BOTTLES (MORE THAN ENOUGH FOR TWO 1000PC PUZZLES)
- SPREADER INCLUDED
- DIMENSION OF TRAY: 4.62"(W) X 4.25"(H) X 11" (D)
- 12 BOTTLES IN PDQ





#### **PUZZLE ROLL AWAY MAT**

- SIZED FOR 1000PC AND 500PC PUZZLES
- BOX DESIGNED TO BE SHELVED VERTICALLY OR HORIZONTALLY
- DIMENSION OF MAT: 30.5 X 47"
- DIMENSION OF BOX: 18"(W) X 8.75"(H) X 4.25" (D)
- CASE PACK: 6





#### **PUZZLE SORTING TRAYS**

- NESTING TRAYS COMPACT FOR STORAGE
- UNIQUE SIEVE-LIKE BOTTOM TO FILTER DUST
- DIMENSION OF BOX: 8.75"(W) X 8.25"(H) X 4.25" (D)
- CASE PACK: 6

ITEM NO. 53702































# 2000#













©Janet Stever | Porterfield's Fine Art Licensing







industrious lives of bees and those who care for them. Made from a combination of calendar art and fabric patterns by artist Deb Strain.













See page 150-151 for more mid-century modern from Diane Dempsey.









PAGE 84



PAGE 88



PAGE 90



PAGE 92



PAGE 94



PAGE 96



PAGE 98



PAGE 118



PAGE 120



**PAGE 122** 



PAGE 124



**PAGE 132** 



PAGE 134



PAGE 135









**PAGE 104** 



**PAGE 108** 



PAGE 110



PAGE 114



**PAGE 115** 



**PAGE 116** 



**PAGE 136** 



PAGE 140



**PAGE 142** 



PAGE 144



PAGE 146



**PAGE 148** 



**PAGE 154** 

MARJOLEIN BASTIN is a world-renowned Dutch artist celebrated for her exquisite nature-inspired illustrations. Her artwork, cha