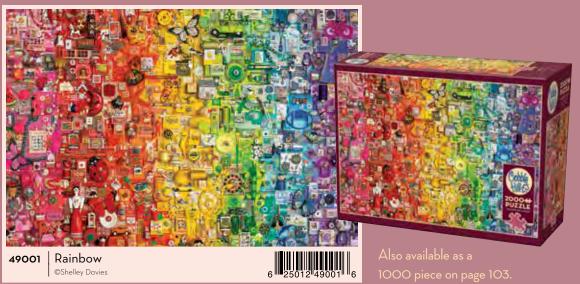

©Cobble Hill Puzzle Company Ltd.

©Cobble Hill Puzzle Company Ltd.

©Shelley Davies

**THE RAINBOW PROJECT** is perfect for puzzlers who enjoy discovering the image as it is assembled. The original collage was a single installation that artist Shelley Davies built for Cobble Hill Puzzle Company. It took over four months to assemble and was 27 feet long!

SHELLEY DAVIES is a font of creativity making paintings, collages and photographs that are bold, colour-infused and 3-dimensional. Wit, colour and play are what Shelley aims for, combining found elements with her own handmade creations and typography, imbuing her work with a contemporary graphic design sensibility.