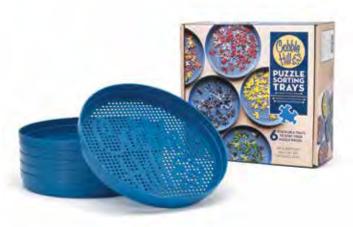

## **PUZZLE ACCESSORIES**

OUR PUZZLE ACCESSORIES HAVE MULTI-LINGUAL PACKAGING, WITH ENGLISH, FRENCH, SPANISH, GERMAN AND ITALIAN INSTRUCTIONS. UNLIKE OUR PUZZLES, WHICH ARE MADE IN AMERICA, DUE TO MANUFACTURING CONSIDERATIONS THE PUZZLE MAT, SORTERS, AND GLUE ARE MADE IN CHINA.

#### **PUZZLE SORTING TRAYS**

- NESTING TRAYS COMPACT FOR STORAGE
- UNIQUE SIEVE-LIKE BOTTOM TO FILTER DUST
- DIMENSION OF BOX: 8.75"(W) X 8.25"(H) X 4.25" (D)
- CASE PACK: 6

ITEM NO. 53702