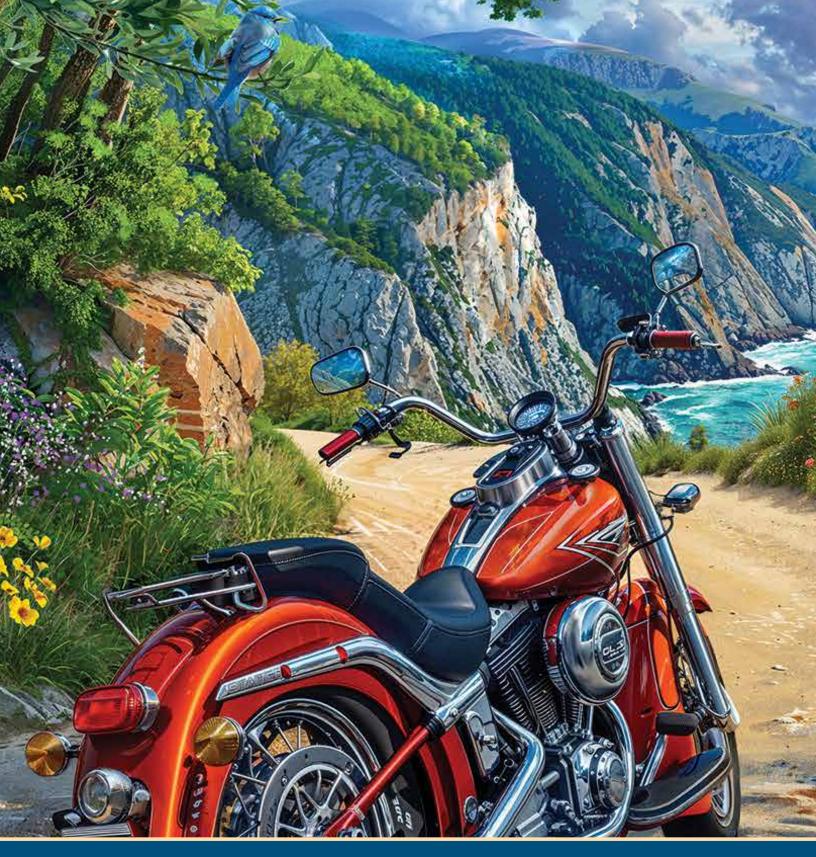

40189 | The Happy Hen House
©Greg and Company LLC





©Jo-Ann Richards





©Mark Keathley | J.Q. Licensing LLC

























1000#

©Flick Ford | The Greenwich Workshop

©Giordano Studios LLC

135











































BOX SIZE: 11.25" x 8.25" x 2"



©David Maclean | Licensed by MGL





































See page 170 or more hot air balloons.



































1000#

©H. Hargrove | MHS Licesing



















































©Diane Dempsey

©Diane Dempsey





The work of Diane Dempsey is inspired by the sensibilities of mid-century modern style. In addition to the retro-fun flair, her work features historically accurate details.





























©Tom Newsom







































**PAGE 160** 



**PAGE 161** 



**PAGE 162** 



PAGE 163



PAGE 165



PAGE 166



PAGE 168









**PAGE 172** 



**PAGE 176** 



**PAGE 177** 



**PAGE 178** 



**PAGE 180** 



**PAGE 182** 









This series of four titles celebrates the cycle of the seasons as experienced by our bird friends. Images flow from Spring to Summer, Summer to Autumn and so on – all carefully rendered in luminous watercolor by artist Jane Shasky.

Collect the set!







Other titles by Jane Shasky - page 86 and page 87.



































The American Sign Language

























THE MAGE AT ACTUAL SIZE







Cobble Hill created this version of our popular Rainbow Cat Quilt title for the USA Jigsaw Puzzle Association. The USA JPA provides opportunities to part