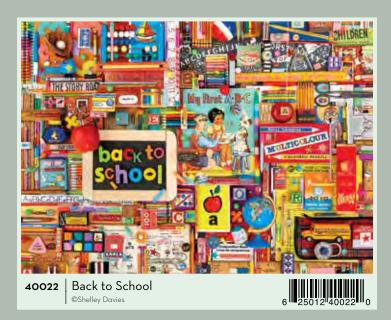

©Cobble Hill Puzzle Company Ltd.

©Cobble Hill Puzzle Company Ltd.

©Shelley Davies

**THE RAINBOW PROJECT** is perfect for puzzlers who enjoy discovering the image as it is assembled. The original collage was a single installation that artist Shelley Davies built for Cobble Hill Puzzle Company. It took over four months to assemble and was 27 feet long!

SHELLEY DAVIES is a font of creativity making paintings, collages and photographs that are bold, colour-infused and 3-dimensional. Wit, colour and play are what Shelley aims for, combining found elements with her own handmade creations and typography, imbuing her work with a contemporary graphic design sensibility.