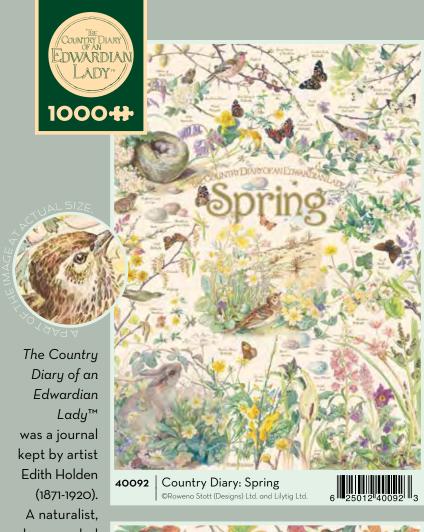

PAGE 146

**PAGE 148** 

**PAGE 154** 

MARJOLEIN BASTIN is a world-renowned Dutch artist celebrated for her exquisite nature-inspired illustrations. Her artwork, characterized by delicate details and soft, natural colors, captures the beauty of flora, fauna, and everyday outdoor scenes. Best known for her work with Hallmark and her "Nature's Sketchbook" series, Bastin's creations evoke a sense of tranquility and a deep appreciation for the natural world.

The Nature Journal series was inspired by her intricate paintings of birds, flowers, insects, and woodland creatures. Each season is an imagining of an artist's beloved journal, with all its charming depictions of wild-life spilling out of the pages and into the world at large, in celebration of the beauty of nature and life.