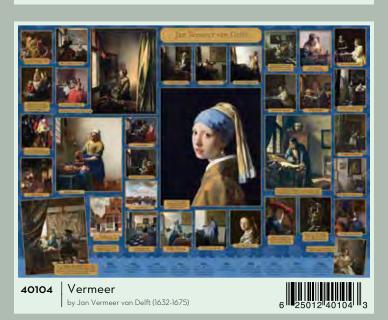

**E-1817** Paris for Two 5 949194 018178

**E-1766** A Bright Meeting

E-1101 Van Gogh:
Cafe Terrace at Night

E-1164 Vermeer:
Girl with a Pearl Earring

E-1158 Van Gogh: Vase with Daises and Anemones

E-1113 Van Gogh: Fritillaries in a Copper Vase