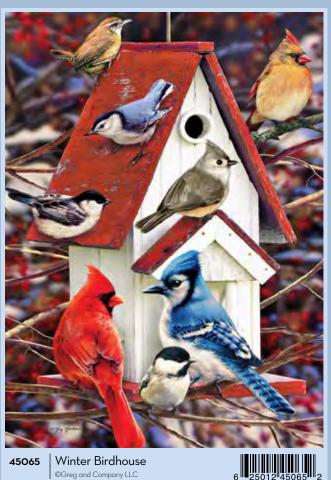

**PAGE 172** 

**PAGE 176** 

**PAGE 177** 

**PAGE 178** 

**PAGE 180** 

**PAGE 182** 

This series of four titles celebrates the cycle of the seasons as experienced by our bird friends. Images flow from Spring to Summer, Summer to Autumn and so on – all carefully rendered in luminous watercolor by artist Jane Shasky.

Collect the set!

Other titles by Jane Shasky - page 86 and page 87.

The American Sign Language

THE MAGE AT ACTUAL SIZE

Cobble Hill created this version of our popular Rainbow Cat Quilt title for the USA Jigsaw Puzzle Association. The USA JPA provides opportunities to participate in social and speed puzzling events. Join their leader-boards by racing to assemble this puzzle again and again. The current Best Time is 24:14