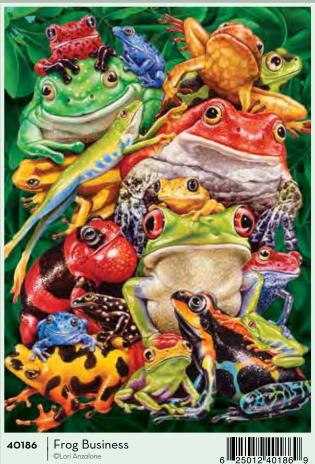

## **對JACK PINE**

70052 70052 Frog Business 6 25012 70052 8

70062 Common Quilt Blocks

70029 Summer Bouquet

70072 Bird Cabin

70076 Lakeshore

6 25012 70076 4

/**UU/5**Café des Paris 6 25012 70075 7