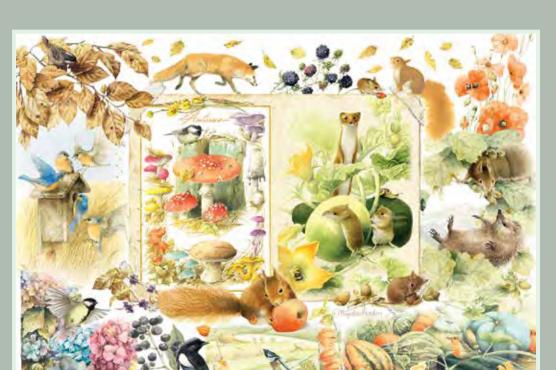

PAGE 146

**PAGE 148** 

**PAGE 154** 

MARJOLEIN BASTIN is a world-renowned Dutch artist celebrated for her exquisite nature-inspired illustrations. Her artwork, characterized by delicate details and soft, natural colors, captures the beauty of flora, fauna, and everyday outdoor scenes. Best known for her work with Hallmark and her "Nature's Sketchbook" series, Bastin's creations evoke a sense of tranquility and a deep appreciation for the natural world.

The Nature Journal series was inspired by her intricate paintings of birds, flowers, insects, and woodland creatures. Each season is an imagining of an artist's beloved journal, with all its charming depictions of wild-life spilling out of the pages and into the world at large, in celebration of the beauty of nature and life.

40312

Nature Journal: Autumn

THE BRAMBLY HEDGE books, by Jill Barklem, detail the lives and adventures of mice that lead idyllic lives where community values flourish and seasonal self-sufficiency is the order of the day.