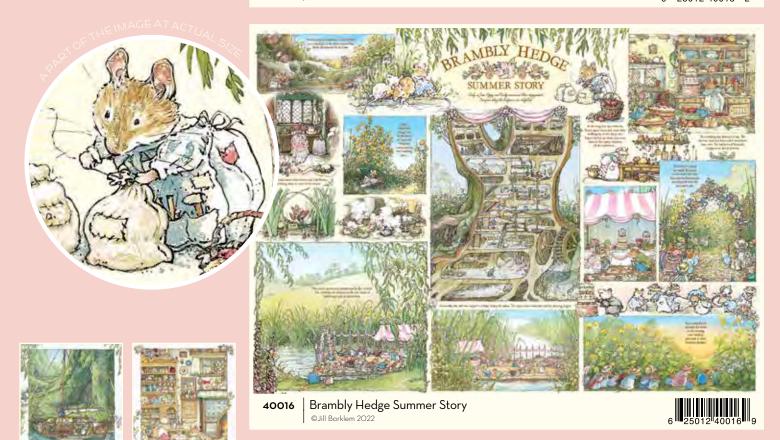

40312

Nature Journal: Autumn

THE BRAMBLY HEDGE books, by Jill Barklem, detail the lives and adventures of mice that lead idyllic lives where community values flourish and seasonal self-sufficiency is the order of the day.

The books were an immediate success with readers of all ages, and have been translated into several languages, selling more than seven million copies.

These puzzles are storyboards of each tale: Spring Story, Summer Story, Autumn Story, and Winter Story.

40015 | Brambly Hedge Spring Story

New 500 PIECE PUZZLES! See page 165.

These puzzles have been packaged to match the 40<sup>th</sup> anniversary editions of the Brambly Hedge books.

40018 | Brambly Hedge Winter Story ©Jill Barklem 2022