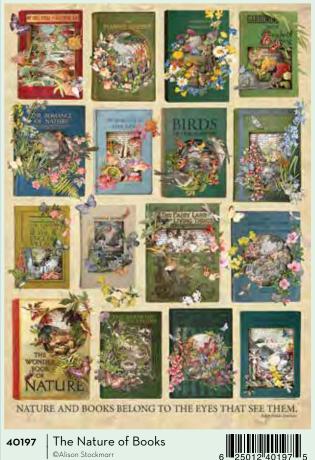

PAGE 146

**PAGE 148** 

**PAGE 154** 

MARJOLEIN BASTIN is a world-renowned Dutch artist celebrated for her exquisite nature-inspired illustrations. Her artwork, characterized by delicate details and soft, natural colors, captures the beauty of flora, fauna, and everyday outdoor scenes. Best known for her work with Hallmark and her "Nature's Sketchbook" series, Bastin's creations evoke a sense of tranquility and a deep appreciation for the natural world.

The Nature Journal series was inspired by her intricate paintings of birds, flowers, insects, and woodland creatures. Each season is an imagining of an artist's beloved journal, with all its charming depictions of wild-life spilling out of the pages and into the world at large, in celebration of the beauty of nature and life.