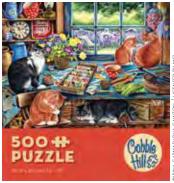

* 





57187 DRAGON'S LAIR







57233 INTO THE JUNGLE





57254 **GENERAL** STORE



57167 COUNTRY PARADISE







## 1000#



57258 LET'S GO **FISHING** 





57211 COBBLE HILL FARM





57253 FLOWER TRUCK





57209 SMOKY TRAIN





57248 **FIRESIDE** 





57251 **HARVEST FESTIVAL** 





57257 THE HAPPY HEN HOUSE





57256 LAKESIDE RETREAT





57207 CABIN PORCH





57255 WINTER ON THE FARM









57206 CHRISTMAS **ORNAMENTS** 







57168 ADIRONDACK **BIRDS** 



57212 CHRISTMAS ON THE FARM



57178 UP ON THE ROOFTOP



57205

**UGLY XMAS** 

**SWEATERS** 

## 500 #



57246 PARISIAN **FLOWERS** 







PUZZLE 57225 6 25012 57225 5

HITTING

THE ROAD



6 25012 57203 3 57203 FROG PILE



57259 6 25012 57259 0 ISLAND PARADISE



**57185** SUMMER AFTERNOON ON THE FARM











57221

CATS

RETREAT





57243 COMMON LOONS









57201 VILLAGE TREE



57121 DOUGHNUTS



#### JACK PINE PUZZLES FEATURE:

- # Boxes sealed via shrink-wrap
- \*\* Boxes made with 40 pt. chipboard
- # Printed with soy based inks
- ₩ Puzzle pieces made with 60 pt. NewEx<sup>TM</sup> board
- \* Manufactured in the United States
- \* Reduced dust levels





#### JACK PINE FLOOR DISPLAY

- ₩ Holds 32 Units 8 Facings x 4 Deep. Mix & Match.
- Ships prepacked. Dimensions: 16.5"(W) × 54"(H) × 18"(D)

D-MPUZ-32





#### Full pallet

- # 10 images\*
- # 54 units of each image (540 total puzzles)
- ➡ Dimensions: 40" wide x 48" deep x 54" tall

  \*each image has 6 facings per pallet, 9 units deep per facing

#### Half pallet (pictured here)

- **#** 10 images\*\*
- \*27 units of each image (2