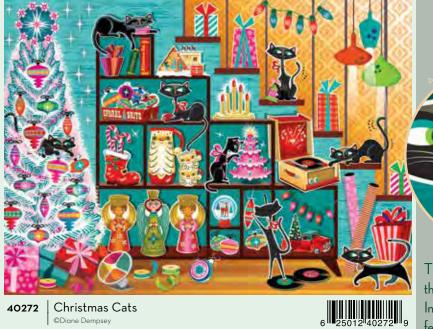

BOX SIZE: 11.25" x 8.25" x 2"

©David Maclean | Licensed by MGL

See page 170 or more hot air balloons.

1000#

©H. Hargrove | MHS Licesing

©Diane Dempsey

©Diane Dempsey

The work of Diane Dempsey is inspired by the sensibilities of mid-century modern style. In addition to the retro-fun flair, her work features historically accurate details.