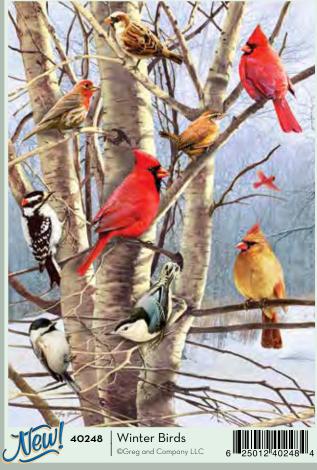

Rainbow Cats is also available as a 500 piece on page 163.



























Nancy Rose is the author of the series *The Secret Life of Squirrels*. Crafting miniature settings with squirrel-sized props, and seeding them with hidden peanuts, she has captured the inquisitive squirrels in a variety of adorable human-like poses.











































 $\ensuremath{\mathbb{Q}}$  Kim Penner | Ansada Licensing Group LLC







Other horse images an be found on pages 177 and 189.



















































Moose Lake ©Douglas Laird | Mountain Rendezvous Publishing Ltd.







Other images available from Jim Hansel on pages 134 and 169.

























































©Greg and Company LLC



































































40189 | The Happy Hen House
©Greg and Company LLC





©Jo-Ann Richards





©Mark Keathley | J.Q. Licensing LLC

























1000#

©Flick Ford | The Greenwich Workshop

©Giordano Studios LLC

135











































BOX SIZE: 11.25" x 8.25" x 2"



©David Maclean | Licensed by MGL





































See page 170 or more hot air balloons.



































1000#

©H. Hargrove | MHS Licesing



















































©Diane Dempsey

©Diane Dempsey





The work of Diane Dempsey is inspired by the sensibilities of mid-century modern style. In addition to the retro-fun flair, her work features historically accurate details.





























©Tom N