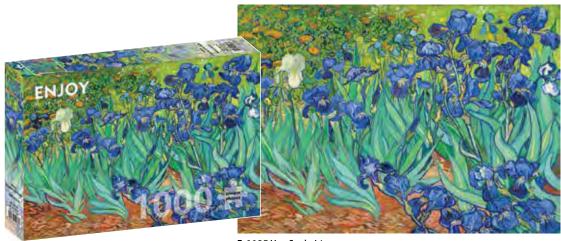

70042 Fireside

6 25012 70042 9

70066 Canoe Lake

70077 Rainbow

70063 Tropical Cookies

70035 Ice Cream

70028 Doughnuts

**E-1185** Van Gogh: Irises