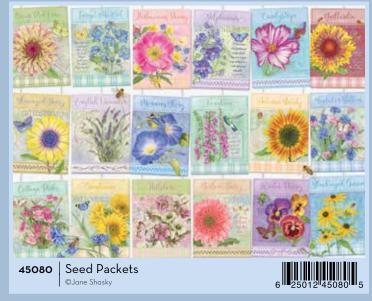

©Barbara Higgins Bond | Creatif Licensing

275+ POSTER SIZE: 13.5" x 10"

Secret Rendezvous 48025 ©Dallen Lambson | J.Q. Licensing LLC

©Kim Penner | Ansada Licensing Group LLC

by Louis Comfort Tiffany, recreated by Cobble Hill