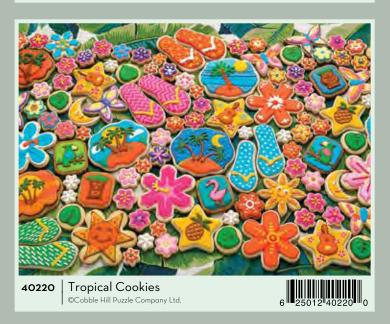

70042 Fireside

6 25012 70042 9

70066 Canoe Lake

70077 Rainbow

70063 Tropical Cookies

70035 Ice Cream

70028 Doughnuts

**E-1185** Van Gogh: Irises