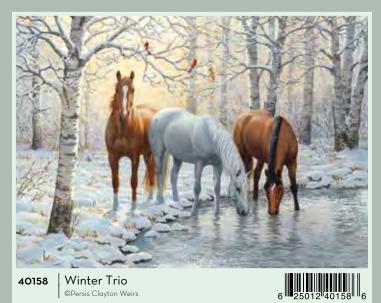

70064 Smoky Train

**70010** Backyard Feeder

70070 Roosters

7004 I 70041 Bird Watchers 6 25012 70041 2

**7007 I** The River's Edge

70074 New Day

70073 Winter Trio

70057 Christmas on the Farm