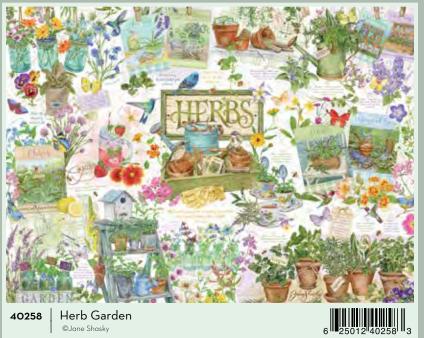

**PAGE 172** 

**PAGE 176** 

**PAGE 177** 

**PAGE 178** 

**PAGE 180** 

**PAGE 182** 

This series of four titles celebrates the cycle of the seasons as experienced by our bird friends. Images flow from Spring to Summer, Summer to Autumn and so on – all carefully rendered in luminous watercolor by artist Jane Shasky.

Collect the set!

Other titles by Jane Shasky - page 86 and page 87.

The American Sign Language

THE MAGE AT ACTUAL SIZE

Cobble Hill created this version of our popular Rainbow Cat Quilt title for the USA Jigsaw Puzzle Association. The USA JPA provides opportunities to participate in social and speed puzzling events. Join their leader-boards by racing to assemble this puzzle again and again. The current Best Time is 24:14