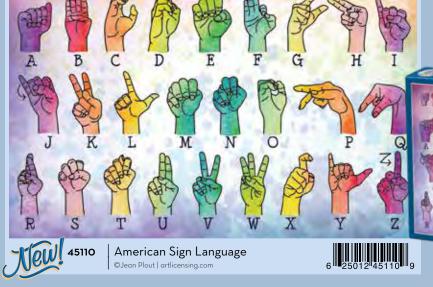

Collect the set!

Other titles by Jane Shasky - page 86 and page 87.

The American Sign Language

THE MAGE AT ACTUAL SIZE

Cobble Hill created this version of our popular Rainbow Cat Quilt title for the USA Jigsaw Puzzle Association. The USA JPA provides opportunities to participate in social and speed puzzling events. Join their leader-boards by racing to assemble this puzzle again and again. The current Best Time is 24:14