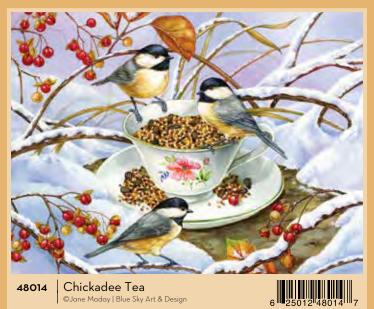

### TRAY PUZZLES

58877 Chickadee 6 25012 58877 5 Duo ©ROSEMARY MILLETTE

58886
Bluebird 6 25012 58886 7
and Bouquet

58889 Wildbird 6 25012 58889 8 Gathering

58888
Blue Sky 6 25012 588888 1
Birds
@GREG AND COMPANY LLC