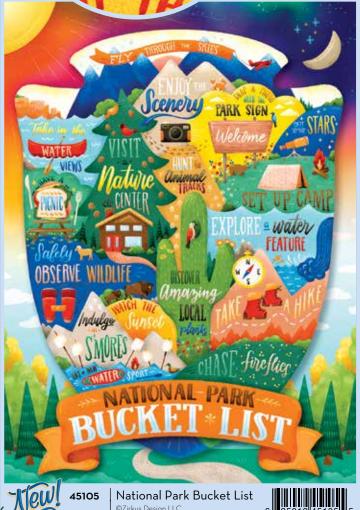

ilities of mid-century modern style. In addition to the retro-fun flair, her work features historically accurate details.





























©Tom Newsom







































**PAGE 160** 



**PAGE 161** 



**PAGE 162** 



PAGE 163



PAGE 165



PAGE 166



PAGE 168









**PAGE 172** 



**PAGE 176** 



**PAGE 177** 



**PAGE 178** 



**PAGE 180** 



**PAGE 182** 









This series of four titles celebrates the cycle of the seasons as experienced by our bird friends. Images flow from Spring to Summer, Summer to Autumn and so on – all carefully rendered in luminous watercolor by artist Jane Shasky.

Collect the set!







Other titles by Jane Shasky - page 86 and page 87.



































The American Sign Language

























THE MAGE AT ACTUAL SIZE







Cobble Hill created this version of our popular Rainbow Cat Quilt title for the USA Jigsaw Puzzle Association. The USA JPA provides opportunities to participate in social and speed puzzling events. Join their leader-boards by racing to assemble this puzzle again and again. The current Best Time is 24:14



























































Country Truck in Autumn ©Cobble Hill Puzzle Company Ltd.









©Cobble HIII Puzzle Company Ltd.











**45033** Café des Paris
©David Maclean | Licensed by MGL









45027 | Harvest Festival

©Nancy Wernersbach | HVC Licensing LLC























©Carl Brenders | Ansada Licensing Group LLC



































173









































45005