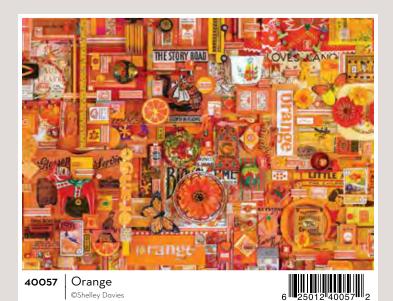

©Cobble Hill Puzzle Company Ltd.

©Cobble Hill Puzzle Company Ltd.

©Shelley Davies

**THE RAINBOW PROJECT** is perfect for puzzlers who enjoy discovering the image as it is assembled. The original collage was a single installation that artist Shelley Davies built for Cobble Hill Puzzle Company. It took over four months to assemble and was 27 feet long!

SHELLEY DAVIES is a font of creativity making paintings, collages and photographs that are bold, colour-infused and 3-dimensional. Wit, colour and play are what Shelley aims for, combining found elements with her own handmade creations and typography, imbuing her work with a contemporary graphic design sensibility.