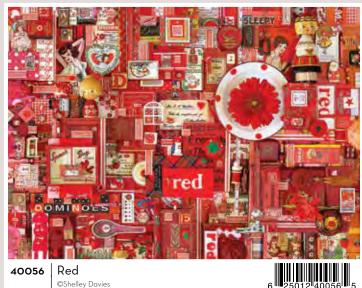

©Cobble Hill Puzzle Company Ltd.

©Cobble Hill Puzzle Company Ltd.

©Shelley Davies

**THE RAINBOW PROJECT** is perfect for puzzlers who enjoy discovering the image as it is assembled. The original collage was a single installation that artist Shelley Davies built for Cobble Hill Puzzle Company. It took over four months to assemble and was 27 feet long!

SHELLEY DAVIES is a font of creativity making paintings, collages and photographs that are bold, colour-infused and 3-dimensional. Wit, colour and play are what Shelley aims for, combining found elements with her own handmade creations and typography, imbuing her work with a contemporary graphic design sensibility.