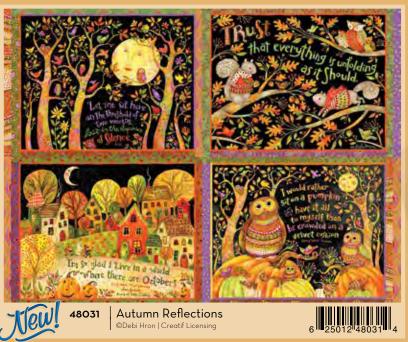

©Barbara Higgins Bond | Creatif Licensing

275+ POSTER SIZE: 13.5" x 10"

Secret Rendezvous 48025 ©Dallen Lambson | J.Q. Licensing LLC

©Kim Penner | Ansada Licensing Group LLC

by Louis Comfort Tiffany, recreated by Cobble Hill