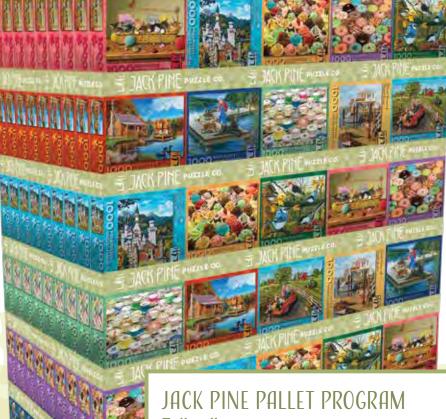

#### Full pallet

- # 10 images\*
- # 54 units of each image (540 total puzzles)
- ➡ Dimensions: 40" wide x 48" deep x 54" tall

  \*each image has 6 facings per pallet, 9 units deep per facing

#### Half pallet (pictured here)

- **#** 10 images\*\*
- \*27 units of each image (270 total puzzles)
- Dimensions: 40" wide x 24" deep x 54" tall acach image has 3 facings per pallet, 9 units deep per facing