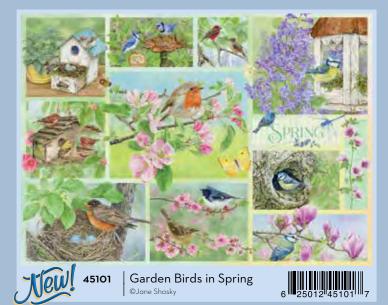

**PAGE 172** 

**PAGE 176** 

**PAGE 177** 

**PAGE 178** 

**PAGE 180** 

**PAGE 182** 

This series of four titles celebrates the cycle of the seasons as experienced by our bird friends. Images flow from Spring to Summer, Summer to Autumn and so on – all carefully rendered in luminous watercolor by artist Jane Shasky.

Collect the set!

Other titles by Jane Shasky - page 86 and page 87.

The American Sign Language

THE MAGE AT ACTUAL SIZE

Cobble Hill created this version of our popular Rainbow Cat Quilt title for the USA Jigsaw Puzzle Association. The USA JPA provides opportunities to participate in social and speed puzzling events. Join their leader-boards by racing to assemble this puzzle again and again. The current Best Time is 24:14