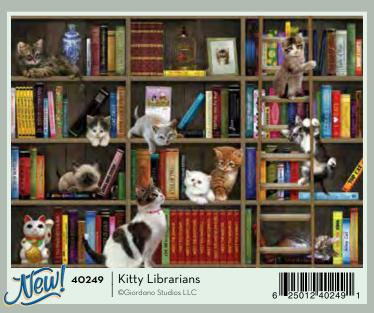

e installation that artist Shelley Davies built for Cobble Hill Puzzle Company. It took over four months to assemble and was 27 feet long!

SHELLEY DAVIES is a font of creativity making paintings, collages and photographs that are bold, colour-infused and 3-dimensional. Wit, colour and play are what Shelley aims for, combining found elements with her own handmade creations and typography, imbuing her work with a contemporary graphic design sensibility.







©Shelley Davies

















©Cobble Hill Puzzle Company Ltd.











Beer Collection

©Mollie B. | Penny Lane Publishing LLC

40119







































40148 Dog Day Afternoon

©Greg and Company LLC





Cabin Porch
©Greg and Company LLC

6

25012
40149

40149











©Greg and Company LLC



























Rainbow Cats is also available as a 500 piece on page 163.



























Nancy Rose is the author of the series *The Secret Life of Squirrels*. Crafting miniature settings with squirrel-sized props, and seeding them with hidden peanuts, she has captured the inquisitive squirrels in a variety of adorable human-like poses.











































 $\ensuremath{\mathbb{Q}}$  Kim Penner | Ansada Licensing Group LLC







Other horse images an be found on pages 177 and 189.



















































Moose Lake ©Douglas Laird | Mountain Rendezvous Publishing Ltd.







Other images available from Jim Hansel on pages 134 and 169.

























































©Greg and Company LLC