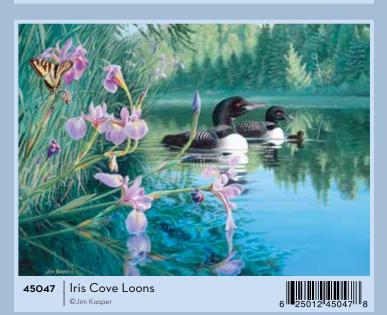

**PAGE 172** 

**PAGE 176** 

**PAGE 177** 

**PAGE 178** 

**PAGE 180** 

**PAGE 182** 

This series of four titles celebrates the cycle of the seasons as experienced by our bird friends. Images flow from Spring to Summer, Summer to Autumn and so on – all carefully rendered in luminous watercolor by artist Jane Shasky.

Collect the set!

Other titles by Jane Shasky - page 86 and page 87.

The American Sign Language

THE MAGE AT ACTUAL SIZE

Cobble Hill created this version of our popular Rainbow Cat Quilt title for the USA Jigsaw Puzzle Association. The USA JPA provides opportunities to participate in social and speed puzzling events. Join their leader-boards by racing to assemble this puzzle again and again. The current Best Time is 24:14