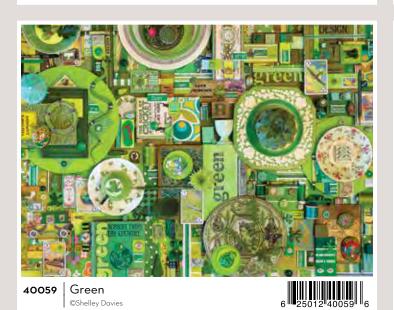

©Cobble Hill Puzzle Company Ltd.

©Cobble Hill Puzzle Company Ltd.

©Shelley Davies

**THE RAINBOW PROJECT** is perfect for puzzlers who enjoy discovering the image as it is assembled. The original collage was a single installation that artist Shelley Davies built for Cobble Hill Puzzle Company. It took over four months to assemble and was 27 feet long!

SHELLEY DAVIES is a font of creativity making paintings, collages and photographs that are bold, colour-infused and 3-dimensional. Wit, colour and play are what Shelley aims for, combining found elements with her own handmade creations and typography, imbuing her work with a contemporary graphic design sensibility.