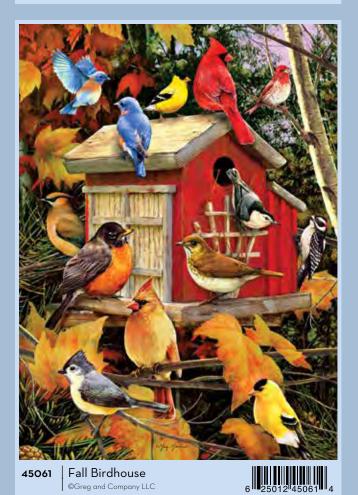

**PAGE 172** 

**PAGE 176** 

**PAGE 177** 

**PAGE 178** 

**PAGE 180** 

**PAGE 182** 

This series of four titles celebrates the cycle of the seasons as experienced by our bird friends. Images flow from Spring to Summer, Summer to Autumn and so on – all carefully rendered in luminous watercolor by artist Jane Shasky.

Collect the set!

Other titles by Jane Shasky - page 86 and page 87.

The American Sign Language

THE MAGE AT ACTUAL SIZE

Cobble Hill created this version of our popular Rainbow Cat Quilt title for the USA Jigsaw Puzzle Association. The USA JPA provides opportunities to participate in social and speed puzzling events. Join their leader-boards by racing to assemble this puzzle again and again. The current Best Time is 24:14