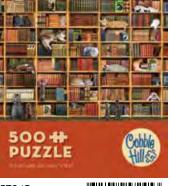

**BOYS** 





57187 DRAGON'S LAIR







57233 INTO THE JUNGLE





57254 **GENERAL** STORE



57167 COUNTRY PARADISE







## 1000#



57258 LET'S GO **FISHING** 





57211 COBBLE HILL FARM





57253 FLOWER TRUCK





57209 SMOKY TRAIN





57248 **FIRESIDE** 





57251 **HARVEST FESTIVAL** 





57257 THE HAPPY HEN HOUSE





57256 LAKESIDE RETREAT





57207 CABIN PORCH





57255 WINTER ON THE FARM









57206 CHRISTMAS **ORNAMENTS** 







57168 ADIRONDACK **BIRDS** 



57212 CHRISTMAS ON THE FARM



57178 UP ON THE ROOFTOP



57205

**UGLY XMAS** 

**SWEATERS** 

## 500 #



57246 PARISIAN **FLOWERS** 







PUZZLE 57225 6 25012 57225 5

HITTING

THE ROAD



6 25012 57203 3 57203 FROG PILE



57259 6 25012 57259 0 ISLAND PARADISE



**57185** SUMMER AFTERNOON ON THE FARM











57221

CATS

RETREAT





57243 COMMON LOONS









57201 VILLAGE TREE



57121 DOUGHNUTS



#### JACK PINE PUZZLES FEATURE:

- # Boxes sealed via shrink-wrap
- \*\* Boxes made with 40 pt. chipboard
- # Printed with soy based inks
- ₩ Puzzle pieces made with 60 pt. NewEx<sup>TM</sup> board
- \* Manufactured in the United States
- \* Reduced dust levels





#### JACK PINE FLOOR DISPLAY

- ₩ Holds 32 Units 8 Facings x 4 Deep. Mix & Match.
- Ships prepacked. Dimensions: 16.5"(W) × 54"(H) × 18"(D)

D-MPUZ-32





#### Full pallet

- # 10 images\*
- # 54 units of each image (540 total puzzles)
- ➡ Dimensions: 40" wide x 48" deep x 54" tall

  \*each image has 6 facings per pallet, 9 units deep per facing

#### Half pallet (pictured here)

- **#** 10 images\*\*
- \*27 units of each