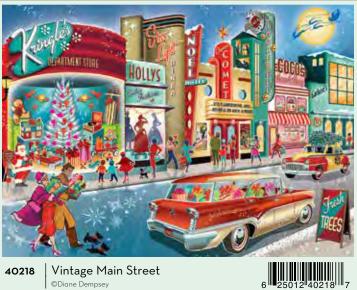

BOX SIZE: 11.25" x 8.25" x 2"

©David Maclean | Licensed by MGL

See page 170 or more hot air balloons.

1000#

©H. Hargrove | MHS Licesing

©Diane Dempsey

©Diane Dempsey

The work of Diane Dempsey is inspired by the sensibilities of mid-century modern style. In addition to the retro-fun flair, her work features historically accurate details.