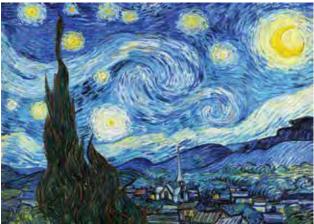

**E-1104** Van Gogh: Starry Night

**E-1125** Van Gogh: Almond Blossom

**E-1173** Van Gogh: Thatched Cottages at Cordeville

**E-1197** Monet: Nympheas

**E-1191** Schuster: Still Life with Fruit Flowers and Parrot 949194 011919