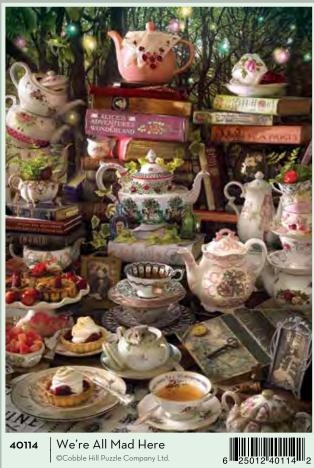

d.















©Cobble Hill Puzzle Company Ltd.

































©Cobble Hill Puzzle Company Ltd.



































©Shelley Davies







**THE RAINBOW PROJECT** is perfect for puzzlers who enjoy discovering the image as it is assembled. The original collage was a single installation that artist Shelley Davies built for Cobble Hill Puzzle Company. It took over four months to assemble and was 27 feet long!

SHELLEY DAVIES is a font of creativity making paintings, collages and photographs that are bold, colour-infused and 3-dimensional. Wit, colour and play are what Shelley aims for, combining found elements with her own handmade creations and typography, imbuing her work with a contemporary graphic design sensibility.







©Shelley Davies

















©Cobble Hill Puzzle Company Ltd.











Beer Collection

©Mollie B. | Penny Lane Publishing LLC

40119







































40148 Dog Day Afternoon

©Greg and Company LLC





Cabin Porch
©Greg and Company LLC

6

25012
40149

40149











©Greg and Company LLC



























Rainbow Cats is also available as a 500 piece on page 163.



























Nancy Rose is the author of the series *The Secret Life of Squirrels*. Crafting miniature settings with squirrel-sized props, and seeding them with hidden peanuts, she has captured the inquisitive squirrels in a variety of adorable human-like poses.











































 $\ensuremath{\mathbb{Q}}$  Kim Penner | Ansada Licensing Group LLC







Other horse images an be fo