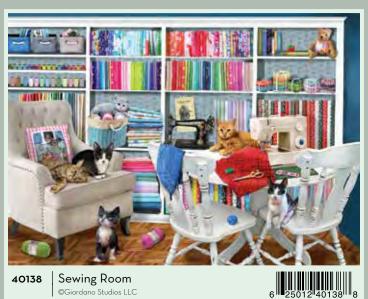

ingle installation that artist Shelley Davies built for Cobble Hill Puzzle Company. It took over four months to assemble and was 27 feet long!

SHELLEY DAVIES is a font of creativity making paintings, collages and photographs that are bold, colour-infused and 3-dimensional. Wit, colour and play are what Shelley aims for, combining found elements with her own handmade creations and typography, imbuing her work with a contemporary graphic design sensibility.







©Shelley Davies

















©Cobble Hill Puzzle Company Ltd.











Beer Collection

©Mollie B. | Penny Lane Publishing LLC

40119







































40148 Dog Day Afternoon

©Greg and Company LLC





Cabin Porch
©Greg and Company LLC

6

25012
40149

40149











©Greg and Company LLC



























Rainbow Cats is also available as a 500 piece on page 163.



























Nancy Rose is the author of the series *The Secret Life of Squirrels*. Crafting miniature settings with squirrel-sized props, and seeding them with hidden peanuts, she has captured the inquisitive squirrels in a variety of adorable human-like poses.











































 $\ensuremath{\mathbb{Q}}$  Kim Penner | Ansada Licensing Group LLC







Other horse images an be found on pages 177 and 189.



















































Moose Lake ©Douglas Laird | Mountain Rendezvous Publishing Ltd.







Other images available from Jim Hansel on pages 134 and 169.

























































©Greg and Company LLC