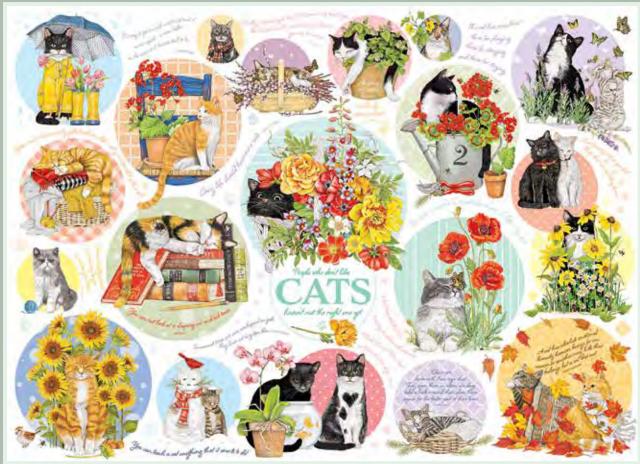

stallation that artist Shelley Davies built for Cobble Hill Puzzle Company. It took over four months to assemble and was 27 feet long!

SHELLEY DAVIES is a font of creativity making paintings, collages and photographs that are bold, colour-infused and 3-dimensional. Wit, colour and play are what Shelley aims for, combining found elements with her own handmade creations and typography, imbuing her work with a contemporary graphic design sensibility.







©Shelley Davies

















©Cobble Hill Puzzle Company Ltd.











Beer Collection

©Mollie B. | Penny Lane Publishing LLC

40119







































40148 Dog Day Afternoon

©Greg and Company LLC





Cabin Porch
©Greg and Company LLC

6

25012
40149

40149











©Greg and Company LLC



























Rainbow Cats is also available as a 500 piece on page 163.



























Nancy Rose is the author of the series *The Secret Life of Squirrels*. Crafting miniature settings with squirrel-sized props, and seeding them with hidden peanuts, she has captured the inquisitive squirrels in a variety of adorable human-like poses.











































 $\ensuremath{\mathbb{Q}}$  Kim Penner | Ansada Licensing Group LLC







Other horse images an be found on pages 177 and 189.



















































Moose Lake ©Douglas Laird | Mountain Rendezvous Publishing Ltd.







Other images available from Jim Hansel on pages 134 and 169.

























































©Greg and Company LLC