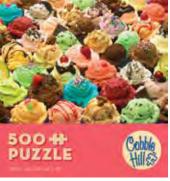

JUNGLE





57254 **GENERAL** STORE



57167 COUNTRY PARADISE







## 1000#



57258 LET'S GO **FISHING** 





57211 COBBLE HILL FARM





57253 FLOWER TRUCK





57209 SMOKY TRAIN





57248 **FIRESIDE** 





57251 **HARVEST FESTIVAL** 





57257 THE HAPPY HEN HOUSE





57256 LAKESIDE RETREAT





57207 CABIN PORCH





57255 WINTER ON THE FARM









57206 CHRISTMAS **ORNAMENTS** 







57168 ADIRONDACK **BIRDS** 



57212 CHRISTMAS ON THE FARM



57178 UP ON THE ROOFTOP



57205

**UGLY XMAS** 

**SWEATERS** 

## 500 #



57246 PARISIAN **FLOWERS** 







PUZZLE 57225 6 25012 57225 5

HITTING

THE ROAD



6 25012 57203 3 57203 FROG PILE



57259 6 25012 57259 0 ISLAND PARADISE



**57185** SUMMER AFTERNOON ON THE FARM











57221

CATS

RETREAT





57243 COMMON LOONS









57201 VILLAGE TREE



57121 DOUGHNUTS



#### JACK PINE PUZZLES FEATURE:

- # Boxes sealed via shrink-wrap
- \*\* Boxes made with 40 pt. chipboard
- # Printed with soy based inks
- ₩ Puzzle pieces made with 60 pt. NewEx<sup>TM</sup> board
- \* Manufactured in the United States
- \* Reduced dust levels





#### JACK PINE FLOOR DISPLAY

- ₩ Holds 32 Units 8 Facings x 4 Deep. Mix & Match.
- Ships prepacked. Dimensions: 16.5"(W) × 54"(H) × 18"(D)

D-MPUZ-32





#### Full pallet

- # 10 images\*
- # 54 units of each image (540 total puzzles)
- ➡ Dimensions: 40" wide x 48" deep x 54" tall

  \*each image has 6 facings per pallet, 9 units deep per facing

#### Half pallet (pictured here)

- **#** 10 images\*\*
- \*27 units of each image (270 total puzzles)
- Dimensions: 40" wide x 24" dee