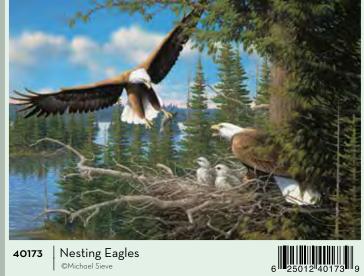

25012
40149

40149











©Greg and Company LLC



























Rainbow Cats is also available as a 500 piece on page 163.



























Nancy Rose is the author of the series *The Secret Life of Squirrels*. Crafting miniature settings with squirrel-sized props, and seeding them with hidden peanuts, she has captured the inquisitive squirrels in a variety of adorable human-like poses.











































 $\ensuremath{\mathbb{Q}}$  Kim Penner | Ansada Licensing Group LLC







Other horse images an be found on pages 177 and 189.



















































Moose Lake ©Douglas Laird | Mountain Rendezvous Publishing Ltd.







Other images available from Jim Hansel on pages 134 and 169.

























































©Greg and Company LLC



































































40189 | The Happy Hen House
©Greg and Company LLC





©Jo-Ann Richards





©Mark Keathley | J.Q. Licensing LLC

























1000#

©Flick Ford | The Greenwich Workshop

©Giordano Studios LLC

135











































BOX SIZE: 11.25" x 8.25" x 2"



©David Maclean | Licensed by MGL





































See page 170 or more hot air balloons.



































1000#

©H. Hargrove | MHS Licesing



















































©Diane Dempsey

©Diane Dempsey





The work of Diane Dempsey is inspired by the sensibilities of mid-century modern style. In addition to the retro-fun flair, her work