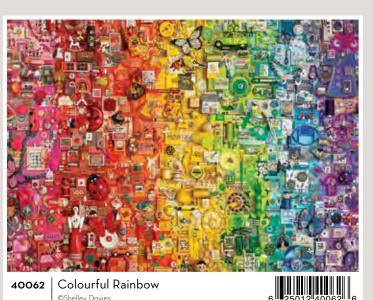

©Cobble Hill Puzzle Company Ltd.

©Cobble Hill Puzzle Company Ltd.

©Shelley Davies

**THE RAINBOW PROJECT** is perfect for puzzlers who enjoy discovering the image as it is assembled. The original collage was a single installation that artist Shelley Davies built for Cobble Hill Puzzle Company. It took over four months to assemble and was 27 feet long!

SHELLEY DAVIES is a font of creativity making paintings, collages and photographs that are bold, colour-infused and 3-dimensional. Wit, colour and play are what Shelley aims for, combining found elements with her own handmade creations and typography, imbuing her work with a contemporary graphic design sensibility.