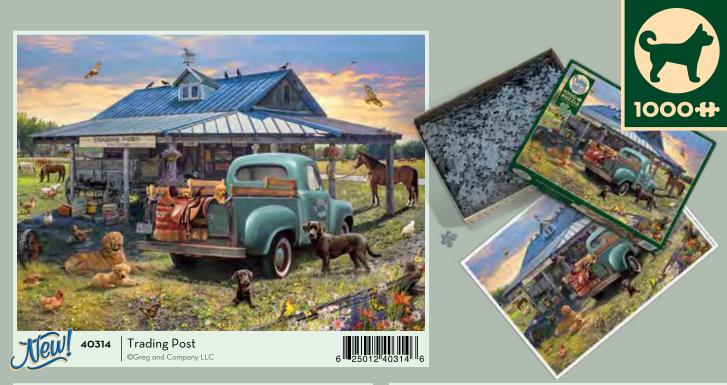

is assembled. The original collage was a single installation that artist Shelley Davies built for Cobble Hill Puzzle Company. It took over four months to assemble and was 27 feet long!

SHELLEY DAVIES is a font of creativity making paintings, collages and photographs that are bold, colour-infused and 3-dimensional. Wit, colour and play are what Shelley aims for, combining found elements with her own handmade creations and typography, imbuing her work with a contemporary graphic design sensibility.







©Shelley Davies

















©Cobble Hill Puzzle Company Ltd.











Beer Collection

©Mollie B. | Penny Lane Publishing LLC

40119







































40148 Dog Day Afternoon

©Greg and Company LLC





Cabin Porch
©Greg and Company LLC

6

25012
40149

40149











©Greg and Company LLC



























Rainbow Cats is also available as a 500 piece on page 163.



























Nancy Rose is the author of the series *The Secret Life of Squirrels*. Crafting miniature settings with squirrel-sized props, and seeding them with hidden peanuts, she has captured the inquisitive squirrels in a variety of adorable human-like poses.











































 $\ensuremath{\mathbb{Q}}$  Kim Penner | Ansada Licensing Group LLC







Other horse images an be found on pages 177 and 189.



















































Moose Lake ©Douglas Laird | Mountain Rendezvous Publishing Ltd.







Other images available from Jim Hansel on pages 134 and 169.