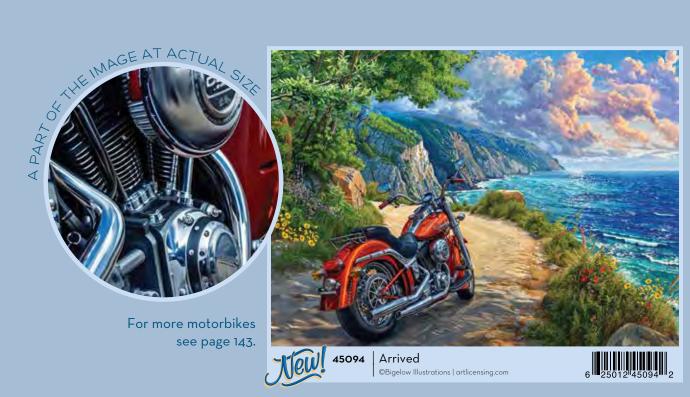

Other titles by Jane Shasky - page 86 and page 87.



































The American Sign Language

























THE MAGE AT ACTUAL SIZE







Cobble Hill created this version of our popular Rainbow Cat Quilt title for the USA Jigsaw Puzzle Association. The USA JPA provides opportunities to participate in social and speed puzzling events. Join their leader-boards by racing to assemble this puzzle again and again. The current Best Time is 24:14



























































Country Truck in Autumn ©Cobble Hill Puzzle Company Ltd.









©Cobble HIII Puzzle Company Ltd.











**45033** Café des Paris
©David Maclean | Licensed by MGL









45027 | Harvest Festival

©Nancy Wernersbach | HVC Licensing LLC























©Carl Brenders | Ansada Licensing Group LLC



































173









































45005

A Touch of Warmth ©Denis Mayer Jr.











45002 | Quiet Time ©Chris Cummings







45056

Winter's Beauty ©Kim Penner | Ansada Licensing Group LLC



























A PART OF THE MACK





©Lucy Grossmith | artlicensing.com

©Mark Keathley | J.Q. Licensing LLC























©Tom Newsom











Almost every puzzle company has a zodiac image, but at Cobble Hill we like to do things a little differently. Why make a single zodiac image – when you can make twelve! Because really, when we encounter a horoscope column – do we read the whole thing? Most of us don't. Most of us read our own sign – and maybe our friend's and family's...