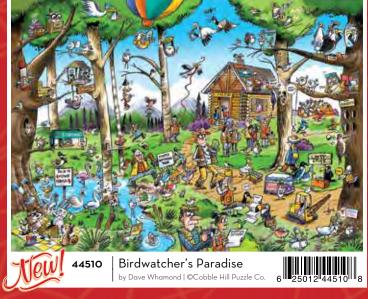

40189 | The Happy Hen House
©Greg and Company LLC





©Jo-Ann Richards





©Mark Keathley | J.Q. Licensing LLC

























1000#

©Flick Ford | The Greenwich Workshop

©Giordano Studios LLC

135











































BOX SIZE: 11.25" x 8.25" x 2"



©David Maclean | Licensed by MGL





































See page 170 or more hot air balloons.



































1000#

©H. Hargrove | MHS Licesing



















































©Diane Dempsey

©Diane Dempsey





The work of Diane Dempsey is inspired by the sensibilities of mid-century modern style. In addition to the retro-fun flair, her work features historically accurate details.





























©Tom Newsom







































**PAGE 160** 



**PAGE 161** 



**PAGE 162** 



PAGE 163



PAGE 165



PAGE 166



PAGE 168









**PAGE 172** 



**PAGE 176** 



**PAGE 177** 



**PAGE 178** 



**PAGE 180** 



**PAGE 182** 









This series of four titles celebrates the cycle of the seasons as experienced by our bird friends. Images flow from Spring to Summer, Summer to Autumn and so on – all carefully rendered in luminous watercolor by artist Jane Shasky.

Collect the set!







Other titles by Jane Shasky - page 86 and page 87.



































The American Sign Language

























THE MAGE AT ACTUAL SIZE







Cobble Hill created this version of our popular Rainbow Cat Quilt title for the USA Jigsaw Puzzle Association. The USA JPA prov