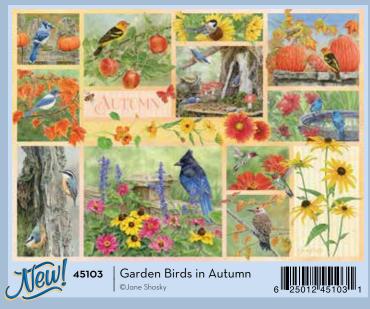

**PAGE 172** 

**PAGE 176** 

**PAGE 177** 

**PAGE 178** 

**PAGE 180** 

**PAGE 182** 

This series of four titles celebrates the cycle of the seasons as experienced by our bird friends. Images flow from Spring to Summer, Summer to Autumn and so on – all carefully rendered in luminous watercolor by artist Jane Shasky.

Collect the set!

Other titles by Jane Shasky - page 86 and page 87.

The American Sign Language

THE MAGE AT ACTUAL SIZE

Cobble Hill created this version of our popular Rainbow Cat Quilt title for the USA Jigsaw Puzzle Association. The USA JPA provides opportunities to participate in social and speed puzzling events. Join their leader-boards by racing to assemble this puzzle again and again. The current Best Time is 24:14