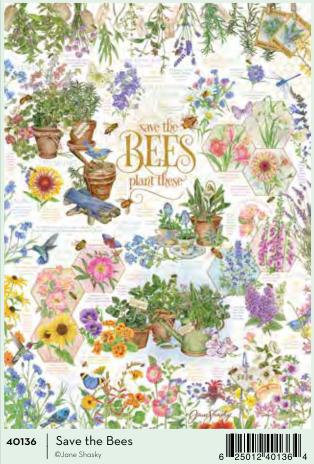

**PAGE 172** 

**PAGE 176** 

**PAGE 177** 

**PAGE 178** 

**PAGE 180** 

**PAGE 182** 

This series of four titles celebrates the cycle of the seasons as experienced by our bird friends. Images flow from Spring to Summer, Summer to Autumn and so on – all carefully rendered in luminous watercolor by artist Jane Shasky.

Collect the set!

Other titles by Jane Shasky - page 86 and page 87.

The American Sign Language

THE MAGE AT ACTUAL SIZE

Cobble Hill created this version of our popular Rainbow Cat Quilt title for the USA Jigsaw Puzzle Association. The USA JPA provides opportunities to participate in social and speed puzzling events. Join their leader-boards by racing to assemble this puzzle again and again. The current Best Time is 24:14