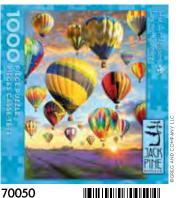

BOX SIZE: 11.25" x 8.25" x 2"

©David Maclean | Licensed by MGL

See page 170 or more hot air balloons.

1000#

©H. Hargrove | MHS Licesing

©Diane Dempsey

©Diane Dempsey

The work of Diane Dempsey is inspired by the sensibilities of mid-century modern style. In addition to the retro-fun flair, her work features historically accurate details.