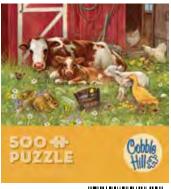

OYS** 





57187 DRAGON'S LAIR







57233 INTO THE JUNGLE





57254 **GENERAL** STORE



57167 COUNTRY PARADISE







## 1000#



57258 LET'S GO **FISHING** 





57211 COBBLE HILL FARM





57253 FLOWER TRUCK





57209 SMOKY TRAIN





57248 **FIRESIDE** 





57251 **HARVEST FESTIVAL** 





57257 THE HAPPY HEN HOUSE





57256 LAKESIDE RETREAT





57207 CABIN PORCH





57255 WINTER ON THE FARM









57206 CHRISTMAS **ORNAMENTS** 







57168 ADIRONDACK **BIRDS** 



57212 CHRISTMAS ON THE FARM



57178 UP ON THE ROOFTOP



57205

**UGLY XMAS** 

**SWEATERS** 

## 500 #



57246 PARISIAN **FLOWERS** 







PUZZLE 57225 6 25012 57225 5

HITTING

THE ROAD



6 25012 57203 3 57203 FROG PILE



57259 6 25012 57259 0 ISLAND PARADISE



**57185** SUMMER AFTERNOON ON THE FARM











57221

CATS

RETREAT





57243 COMMON LOONS









57201 VILLAGE TREE



57121 DOUGHNUTS



#### JACK PINE PUZZLES FEATURE:

- # Boxes sealed via shrink-wrap
- \*\* Boxes made with 40 pt. chipboard
- # Printed with soy based inks
- ₩ Puzzle pieces made with 60 pt. NewEx<sup>TM</sup> board
- \* Manufactured in the United States
- \* Reduced dust levels





#### JACK PINE FLOOR DISPLAY

- ₩ Holds 32 Units 8 Facings x 4 Deep. Mix & Match.
- Ships prepacked. Dimensions: 16.5"(W) × 54"(H) × 18"(D)

D-MPUZ-32





#### Full pallet

- # 10 images\*
- # 54 units of each image (540 total puzzles)
- ➡ Dimensions: 40" wide x 48" deep x 54" tall

  \*each image has 6 facings per pallet, 9 units deep per facing

#### Half pallet (pictured here)

- **#** 10 images\*\*
- \*27 units of each imag