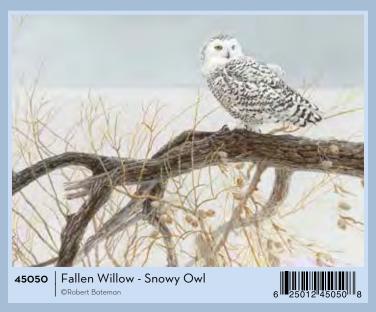

ican Sign Language

























THE MAGE AT ACTUAL SIZE







Cobble Hill created this version of our popular Rainbow Cat Quilt title for the USA Jigsaw Puzzle Association. The USA JPA provides opportunities to participate in social and speed puzzling events. Join their leader-boards by racing to assemble this puzzle again and again. The current Best Time is 24:14



























































Country Truck in Autumn ©Cobble Hill Puzzle Company Ltd.









©Cobble HIII Puzzle Company Ltd.











**45033** Café des Paris
©David Maclean | Licensed by MGL









45027 | Harvest Festival

©Nancy Wernersbach | HVC Licensing LLC























©Carl Brenders | Ansada Licensing Group LLC



































173









































45005

A Touch of Warmth ©Denis Mayer Jr.











45002 | Quiet Time ©Chris Cummings







45056

Winter's Beauty ©Kim Penner | Ansada Licensing Group LLC



























A PART OF THE MACK





©Lucy Grossmith | artlicensing.com

©Mark Keathley | J.Q. Licensing LLC























©Tom Newsom











Almost every puzzle company has a zodiac image, but at Cobble Hill we like to do things a little differently. Why make a single zodiac image – when you can make twelve! Because really, when we encounter a horoscope column – do we read the whole thing? Most of us don't. Most of us read our own sign – and maybe our friend's and family's...







©Cobble Hill Puzzle Co.

















D15 | Leo ©Cobble Hill Puzzle Co. 6 25012 45015



**450