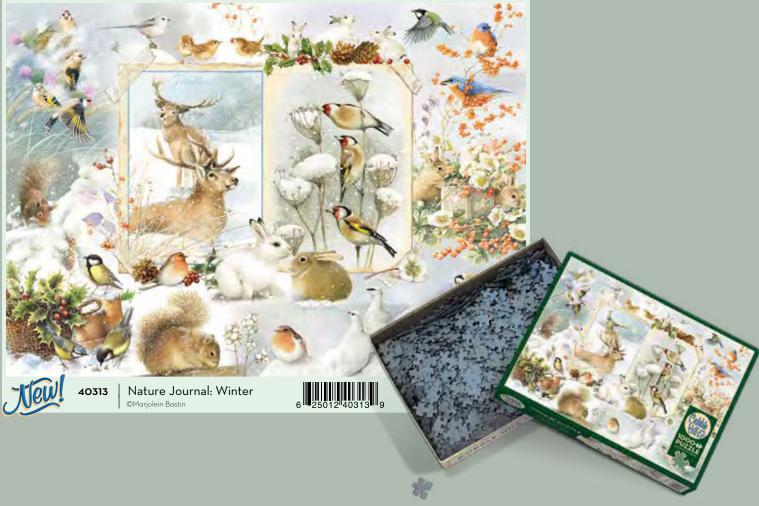

PAGE 146

**PAGE 148** 

**PAGE 154** 

MARJOLEIN BASTIN is a world-renowned Dutch artist celebrated for her exquisite nature-inspired illustrations. Her artwork, characterized by delicate details and soft, natural colors, captures the beauty of flora, fauna, and everyday outdoor scenes. Best known for her work with Hallmark and her "Nature's Sketchbook" series, Bastin's creations evoke a sense of tranquility and a deep appreciation for the natural world.

The Nature Journal series was inspired by her intricate paintings of birds, flowers, insects, and woodland creatures. Each season is an imagining of an artist's beloved journal, with all its charming depictions of wild-life spilling out of the pages and into the world at large, in celebration of the beauty of nature and life.