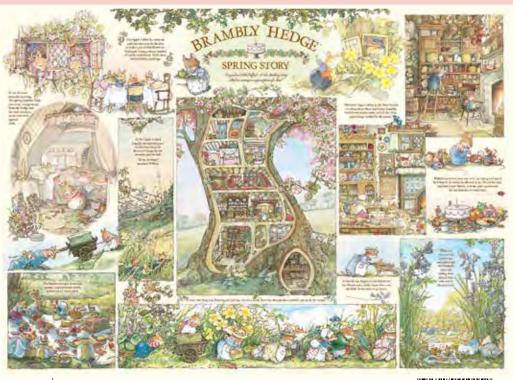

40312

Nature Journal: Autumn

THE BRAMBLY HEDGE books, by Jill Barklem, detail the lives and adventures of mice that lead idyllic lives where community values flourish and seasonal self-sufficiency is the order of the day.

The books were an immediate success with readers of all ages, and have been translated into several languages, selling more than seven million copies.

These puzzles are storyboards of each tale: Spring Story, Summer Story, Autumn Story, and Winter Story.

40015 | Brambly Hedge Spring Story

New 500 PIECE PUZZLES! See page 165.

These puzzles have been packaged to match the 40<sup>th</sup> anniversary editions of the Brambly Hedge books.

40018 | Brambly Hedge Winter Story ©Jill Barklem 2022