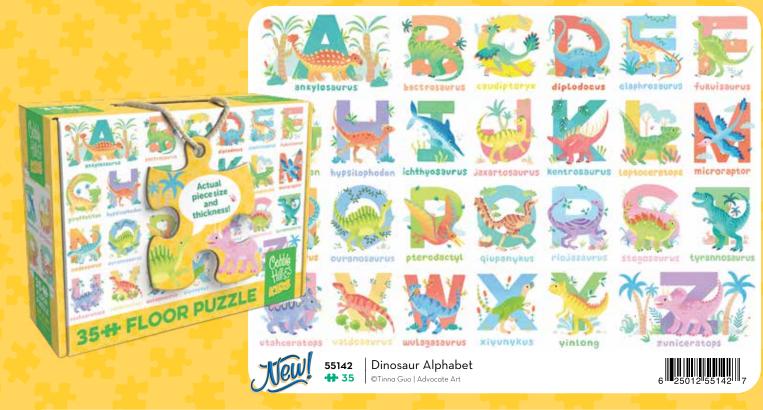

land Service French Buildog, Welsh Corgi Bergle Dachshund Boxer Poodle







These four puzzles have labeled posters that identify the animals and birds in the images.



































































Holy Night ©Liz Goodrick-Dillon | HVC Licensing LLC









## 354+ FLOOR PUZZLES











**₩** 35

©Cobble Hill Puzzle Company Ltd.





NEW **PACKAGE** 

55138 ₩ 35

Map of the World ©Cobble Hill Puzzle Company Ltd.

























55148

Beaver and Friends ©Michelle Simpson | Advocate Art







**41**• 35

Bear and Friends ©Michelle Simpson | Advocate Art





**PACKAGE** 

55132 **4** 35

Welcome to the Farm ©Cobble Hill Puzzle Company Ltd.





NEW PACKAGE 44 35

55133







©Cobble Hill Puzzle Company Ltd.







**PACKAGE** 

**₩** 35

















55134 **41**• 35

Construction Zone ©Nigel Chivers | Advocate Art





55135 **41**• 35

First Responders ©Giordano Studios LLC





NEW PACKAGE

55136 **4** 35

Noah's Ark ©Cobble Hill Puzzle Company Ltd.





55151 **₩** 35

Unto Us ©Lynn Horrabin | Advocate Art



























Life Cycle of a Monarch Butterfly

Ocean Reef



Map of the USA ©Cobble Hill Puzzle Co Ltd.









Map of the World ©Cobble Hill Puzzle Co. Ltd.

6 25012 55124 3











Our Solar System





Frosty Feeds His Friends









## TRAY PUZZLES



Originally we developed our Tray Puzzles for children. But we have learnedthat they also provide entertainment for seniors, particularly those living with dementia. This is why our image selection is meant to appeal to both the young and youn