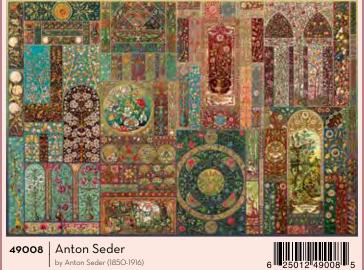

MAT, SORTERS, AND GLUE ARE MADE IN CHINA.





#### **PUZZLE GLUE**

- GOES ON WHITE (EASIER TO SEE COVERAGE) BUT DRIES CLEAR
- 6 OZ BOTTLES (MORE THAN ENOUGH FOR TWO 1000PC PUZZLES)
- SPREADER INCLUDED
- DIMENSION OF TRAY: 4.62"(W) X 4.25"(H) X 11" (D)
- 12 BOTTLES IN PDQ





#### **PUZZLE ROLL AWAY MAT**

- SIZED FOR 1000PC AND 500PC PUZZLES
- BOX DESIGNED TO BE SHELVED VERTICALLY OR HORIZONTALLY
- DIMENSION OF MAT: 30.5 X 47"
- DIMENSION OF BOX: 18"(W) X 8.75"(H) X 4.25" (D)
- CASE PACK: 6





#### **PUZZLE SORTING TRAYS**

- NESTING TRAYS COMPACT FOR STORAGE
- UNIQUE SIEVE-LIKE BOTTOM TO FILTER DUST
- DIMENSION OF BOX: 8.75"(W) X 8.25"(H) X 4.25" (D)
- CASE PACK: 6

ITEM NO. 53702































# 2000#













©Janet Stever | Porterfield's Fine Art Licensing







industrious lives of bees and those who care for them. Made from a combination of calendar art and fabric patterns by artist Deb Strain.













See page 150-151 for more mid-century modern from Diane Dempsey.









PAGE 84



PAGE 88



PAGE 90



PAGE 92



PAGE 94



PAGE 96



PAGE 98



PAGE 118



PAGE 120



**PAGE 122** 



PAGE 124



**PAGE 132** 



PAGE 134



PAGE 135









**PAGE 104** 



**PAGE 108** 



PAGE 110



PAGE 114



**PAGE 115** 



**PAGE 116** 



**PAGE 136** 



PAGE 140



**PAGE 142** 



PAGE 144



PAGE 146



**PAGE 148** 



**PAGE 154** 

MARJOLEIN BASTIN is a world-renowned Dutch artist celebrated for her exquisite nature-inspired illustrations. Her artwork, characterized by delicate details and soft, natural colors, captures the beaut