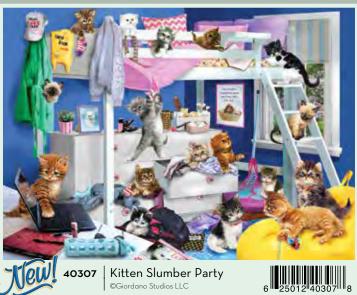

gle installation that artist Shelley Davies built for Cobble Hill Puzzle Company. It took over four months to assemble and was 27 feet long!

SHELLEY DAVIES is a font of creativity making paintings, collages and photographs that are bold, colour-infused and 3-dimensional. Wit, colour and play are what Shelley aims for, combining found elements with her own handmade creations and typography, imbuing her work with a contemporary graphic design sensibility.







©Shelley Davies

















©Cobble Hill Puzzle Company Ltd.











Beer Collection

©Mollie B. | Penny Lane Publishing LLC

40119







































40148 Dog Day Afternoon

©Greg and Company LLC





Cabin Porch
©Greg and Company LLC

6

25012
40149

40149











©Greg and Company LLC



























Rainbow Cats is also available as a 500 piece on page 163.



























Nancy Rose is the author of the series *The Secret Life of Squirrels*. Crafting miniature settings with squirrel-sized props, and seeding them with hidden peanuts, she has captured the inquisitive squirrels in a variety of adorable human-like poses.











































 $\ensuremath{\mathbb{Q}}$  Kim Penner | Ansada Licensing Group LLC







Other horse images an be found on pages 177 and 189.



















































Moose Lake ©Douglas Laird | Mountain Rendezvous Publishing Ltd.







Other images available from Jim Hansel on pages 134 and 169.

























































©Greg and Company LLC