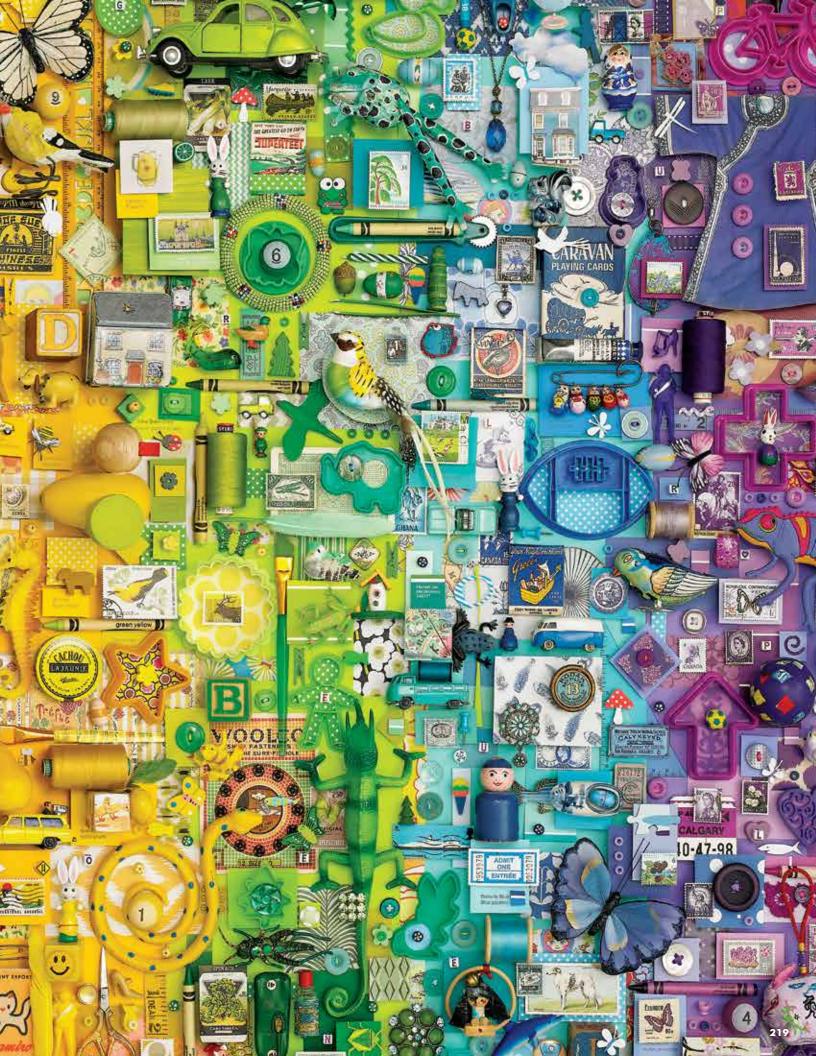

©Cobble Hill Puzzle Company Ltd.

©Cobble Hill Puzzle Company Ltd.

©Shelley Davies

**THE RAINBOW PROJECT** is perfect for puzzlers who enjoy discovering the image as it is assembled. The original collage was a single installation that artist Shelley Davies built for Cobble Hill Puzzle Company. It took over four months to assemble and was 27 feet long!

SHELLEY DAVIES is a font of creativity making paintings, collages and photographs that are bold, colour-infused and 3-dimensional. Wit, colour and play are what Shelley aims for, combining found elements with her own handmade creations and typography, imbuing her work with a contemporary graphic design sensibility.