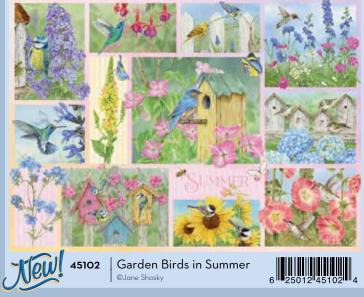

**PAGE 172** 

**PAGE 176** 

**PAGE 177** 

**PAGE 178** 

**PAGE 180** 

**PAGE 182** 

This series of four titles celebrates the cycle of the seasons as experienced by our bird friends. Images flow from Spring to Summer, Summer to Autumn and so on – all carefully rendered in luminous watercolor by artist Jane Shasky.

Collect the set!

Other titles by Jane Shasky - page 86 and page 87.

The American Sign Language

THE MAGE AT ACTUAL SIZE

Cobble Hill created this version of our popular Rainbow Cat Quilt title for the USA Jigsaw Puzzle Association. The USA JPA provides opportunities to participate in social and speed puzzling events. Join their leader-boards by racing to assemble this puzzle again and again. The current Best Time is 24:14