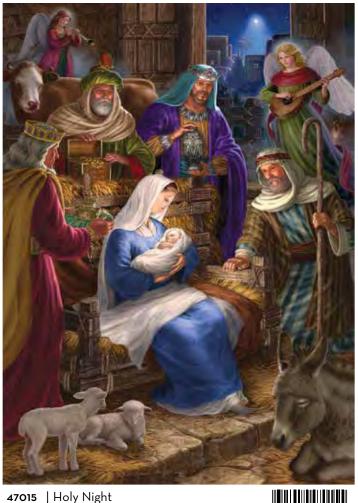

Maltese Lakeland Service French Buildog, Welsh Corgi Bergle Dachshund Boxer Poodle

These four puzzles have labeled posters that identify the animals and birds in the images.

Holy Night ©Liz Goodrick-Dillon | HVC Licensing LLC