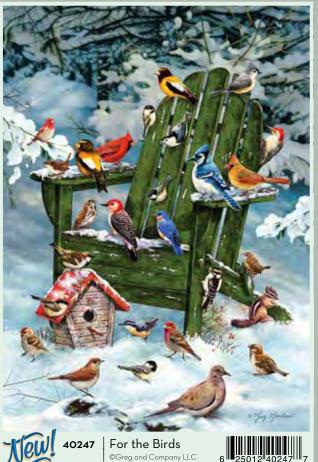

bow Cats is also available as a 500 piece on page 163.



























Nancy Rose is the author of the series *The Secret Life of Squirrels*. Crafting miniature settings with squirrel-sized props, and seeding them with hidden peanuts, she has captured the inquisitive squirrels in a variety of adorable human-like poses.











































 $\ensuremath{\mathbb{Q}}$  Kim Penner | Ansada Licensing Group LLC







Other horse images an be found on pages 177 and 189.



















































Moose Lake ©Douglas Laird | Mountain Rendezvous Publishing Ltd.







Other images available from Jim Hansel on pages 134 and 169.

























































©Greg and Company LLC



































































40189 | The Happy Hen House
©Greg and Company LLC





©Jo-Ann Richards





©Mark Keathley | J.Q. Licensing LLC

























1000#

©Flick Ford | The Greenwich Workshop

©Giordano Studios LLC

135











































BOX SIZE: 11.25" x 8.25" x 2"



©David Maclean | Licensed by MGL





































See page 170 or more hot air balloons.



































1000#

©H. Hargrove | MHS Licesing



















































©Diane Dempsey

©Diane Dempsey





The work of Diane Dempsey is inspired by the sensibilities of mid-century modern style. In addition to the retro-fun flair, her work features historically accurate details.





























©Tom Newsom