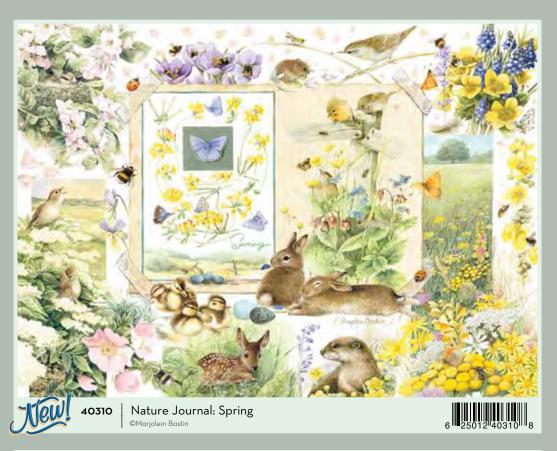

PAGE 146

**PAGE 148** 

**PAGE 154** 

MARJOLEIN BASTIN is a world-renowned Dutch artist celebrated for her exquisite nature-inspired illustrations. Her artwork, characterized by delicate details and soft, natural colors, captures the beauty of flora, fauna, and everyday outdoor scenes. Best known for her work with Hallmark and her "Nature's Sketchbook" series, Bastin's creations evoke a sense of tranquility and a deep appreciation for the natural world.

The Nature Journal series was inspired by her intricate paintings of birds, flowers, insects, and woodland creatures. Each season is an imagining of an artist's beloved journal, with all its charming depictions of wild-life spilling out of the pages and into the world at large, in celebration of the beauty of nature and life.