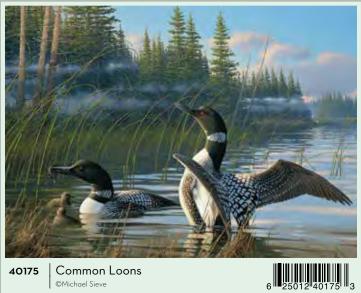

©Greg and Company LLC



























Rainbow Cats is also available as a 500 piece on page 163.



























Nancy Rose is the author of the series *The Secret Life of Squirrels*. Crafting miniature settings with squirrel-sized props, and seeding them with hidden peanuts, she has captured the inquisitive squirrels in a variety of adorable human-like poses.











































 $\ensuremath{\mathbb{Q}}$  Kim Penner | Ansada Licensing Group LLC







Other horse images an be found on pages 177 and 189.



















































Moose Lake ©Douglas Laird | Mountain Rendezvous Publishing Ltd.







Other images available from Jim Hansel on pages 134 and 169.

























































©Greg and Company LLC



































































40189 | The Happy Hen House
©Greg and Company LLC





©Jo-Ann Richards





©Mark Keathley | J.Q. Licensing LLC

























1000#

©Flick Ford | The Greenwich Workshop

©Giordano Studios LLC

135











































BOX SIZE: 11.25" x 8.25" x 2"



©David Maclean | Licensed by MGL





































See page 170 or more hot air balloons.



































1000#

©H. Hargrove | MHS Licesing



















































©Diane Dempsey

©Diane Dempsey





The work of Diane Dempsey is inspired by the sensibilities of mid-century modern style. In addition to the retro-fun flair, her work features historicall