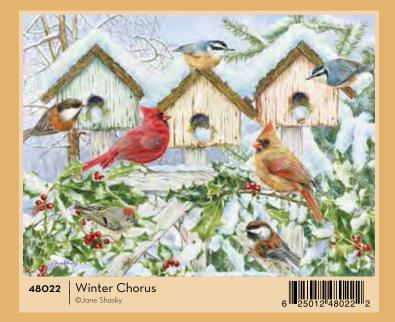

**PAGE 172** 

**PAGE 176** 

**PAGE 177** 

**PAGE 178** 

**PAGE 180** 

**PAGE 182** 

This series of four titles celebrates the cycle of the seasons as experienced by our bird friends. Images flow from Spring to Summer, Summer to Autumn and so on – all carefully rendered in luminous watercolor by artist Jane Shasky.

Collect the set!

Other titles by Jane Shasky - page 86 and page 87.

The American Sign Language

THE MAGE AT ACTUAL SIZE

Cobble Hill created this version of our popular Rainbow Cat Quilt title for the USA Jigsaw Puzzle Association. The USA JPA provides opportunities to participate in social and speed puzzling events. Join their leader-boards by racing to assemble this puzzle again and again. The current Best Time is 24:14