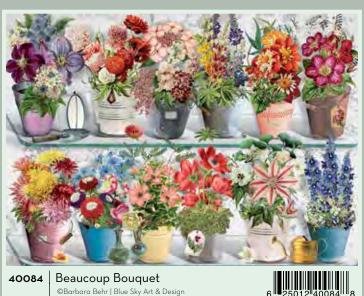

Collect the set!

Other titles by Jane Shasky - page 86 and page 87.

The American Sign Language

THE MAGE AT ACTUAL SIZE

Cobble Hill created this version of our popular Rainbow Cat Quilt title for the USA Jigsaw Puzzle Association. The USA JPA provides opportunities to participate in social and speed puzzling events. Join their leader-boards by racing to assemble this puzzle again and again. The current Best Time is 24:14