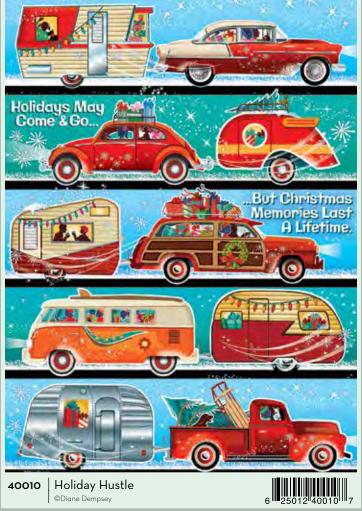

BOX SIZE: 11.25" x 8.25" x 2"

©David Maclean | Licensed by MGL

See page 170 or more hot air balloons.

1000#

©H. Hargrove | MHS Licesing

©Diane Dempsey

©Diane Dempsey

The work of Diane Dempsey is inspired by the sensibilities of mid-century modern style. In addition to the retro-fun flair, her work features historically accurate details.