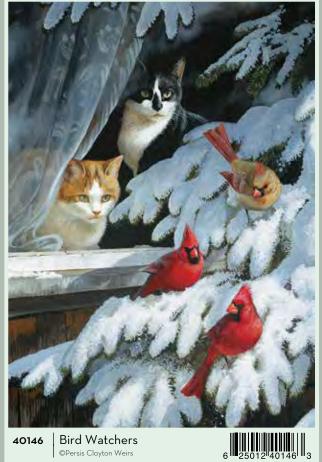

70064 Smoky Train

**70010** Backyard Feeder

70070 Roosters

7004 I 70041 Bird Watchers 6 25012 70041 2

**7007 I** The River's Edge

70074 New Day

70073 Winter Trio

70057 Christmas on the Farm