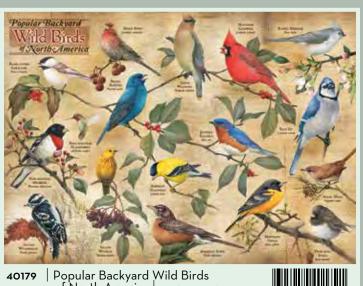

LLC

6

25012
40149

40149











©Greg and Company LLC



























Rainbow Cats is also available as a 500 piece on page 163.



























Nancy Rose is the author of the series *The Secret Life of Squirrels*. Crafting miniature settings with squirrel-sized props, and seeding them with hidden peanuts, she has captured the inquisitive squirrels in a variety of adorable human-like poses.











































 $\ensuremath{\mathbb{Q}}$  Kim Penner | Ansada Licensing Group LLC







Other horse images an be found on pages 177 and 189.



















































Moose Lake ©Douglas Laird | Mountain Rendezvous Publishing Ltd.







Other images available from Jim Hansel on pages 134 and 169.

























































©Greg and Company LLC



































































40189 | The Happy Hen House
©Greg and Company LLC





©Jo-Ann Richards





©Mark Keathley | J.Q. Licensing LLC

























1000#

©Flick Ford | The Greenwich Workshop

©Giordano Studios LLC

135











































BOX SIZE: 11.25" x 8.25" x 2"



©David Maclean | Licensed by MGL





































See page 170 or more hot air balloons.



































1000#

©H. Hargrove | MHS Licesing



















































©Diane Dempsey

©Diane Dempsey





The work of Diane Dempsey is inspired by the sensibilities of mid-century modern style. In addition to the retro-fun flair, h