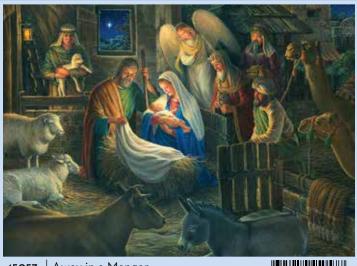

Maltese Lakeland Service French Buildog, Welsh Corgi Bergle Dachshund Boxer Poodle

These four puzzles have labeled posters that identify the animals and birds in the images.

Holy Night ©Liz Goodrick-Dillon | HVC Licensing LLC