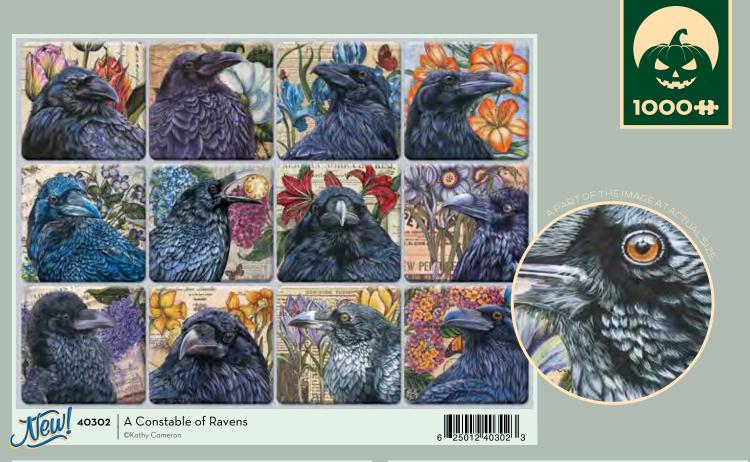

n handmade creations and typography, imbuing her work with a contemporary graphic design sensibility.







©Shelley Davies

















©Cobble Hill Puzzle Company Ltd.











Beer Collection

©Mollie B. | Penny Lane Publishing LLC

40119







































40148 Dog Day Afternoon

©Greg and Company LLC





Cabin Porch
©Greg and Company LLC

6

25012
40149

40149











©Greg and Company LLC



























Rainbow Cats is also available as a 500 piece on page 163.



























Nancy Rose is the author of the series *The Secret Life of Squirrels*. Crafting miniature settings with squirrel-sized props, and seeding them with hidden peanuts, she has captured the inquisitive squirrels in a variety of adorable human-like poses.











































 $\ensuremath{\mathbb{Q}}$  Kim Penner | Ansada Licensing Group LLC







Other horse images an be found on pages 177 and 189.



















































Moose Lake ©Douglas Laird | Mountain Rendezvous Publishing Ltd.







Other images available from Jim Hansel on pages 134 and 169.

























































©Greg and Company LLC



































































40189 | The Happy Hen House
©Greg and Company LLC





©Jo-Ann Richards





©Mark Keathley | J.Q. Licensing LLC

























1000#

©Flick Ford | The Greenwich Workshop

©Giordano Studios LLC

135











































BOX SIZE: 11.25" x 8.25" x 2"



©David Maclean | Lice