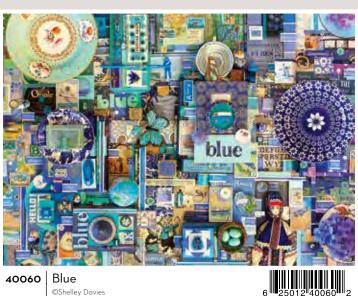

©Cobble Hill Puzzle Company Ltd.

©Cobble Hill Puzzle Company Ltd.

©Shelley Davies

**THE RAINBOW PROJECT** is perfect for puzzlers who enjoy discovering the image as it is assembled. The original collage was a single installation that artist Shelley Davies built for Cobble Hill Puzzle Company. It took over four months to assemble and was 27 feet long!

SHELLEY DAVIES is a font of creativity making paintings, collages and photographs that are bold, colour-infused and 3-dimensional. Wit, colour and play are what Shelley aims for, combining found elements with her own handmade creations and typography, imbuing her work with a contemporary graphic design sensibility.