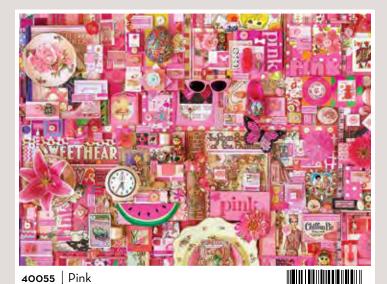

©Cobble Hill Puzzle Company Ltd.

©Cobble Hill Puzzle Company Ltd.

©Shelley Davies

**THE RAINBOW PROJECT** is perfect for puzzlers who enjoy discovering the image as it is assembled. The original collage was a single installation that artist Shelley Davies built for Cobble Hill Puzzle Company. It took over four months to assemble and was 27 feet long!

SHELLEY DAVIES is a font of creativity making paintings, collages and photographs that are bold, colour-infused and 3-dimensional. Wit, colour and play are what Shelley aims for, combining found elements with her own handmade creations and typography, imbuing her work with a contemporary graphic design sensibility.