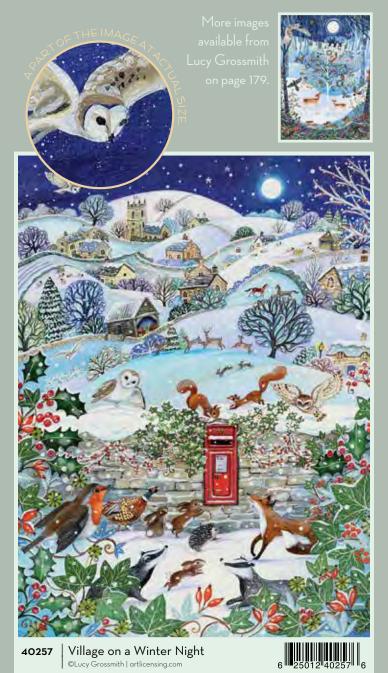

©Lucy Grossmith | artlicensing.com

©Mark Keathley | J.Q. Licensing LLC

©Tom Newsom

Almost every puzzle company has a zodiac image, but at Cobble Hill we like to do things a little differently. Why make a single zodiac image – when you can make twelve! Because really, when we encounter a horoscope column – do we read the whole thing? Most of us don't. Most of us read our own sign – and maybe our friend's and family's...