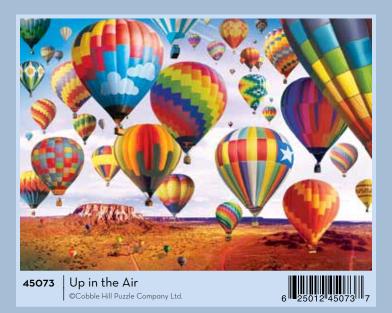

BOX SIZE: 11.25" x 8.25" x 2"

©David Maclean | Licensed by MGL

See page 170 or more hot air balloons.

1000#

©H. Hargrove | MHS Licesing

©Diane Dempsey

©Diane Dempsey

The work of Diane Dempsey is inspired by the sensibilities of mid-century modern style. In addition to the retro-fun flair, her work features historically accurate details.