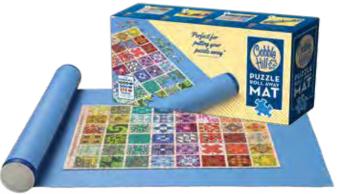

## **PUZZLE ACCESSORIES**

OUR PUZZLE ACCESSORIES HAVE MULTI-LINGUAL PACKAGING, WITH ENGLISH, FRENCH, SPANISH, GERMAN AND ITALIAN INSTRUCTIONS. UNLIKE OUR PUZZLES, WHICH ARE MADE IN AMERICA, DUE TO MANUFACTURING CONSIDERATIONS THE PUZZLE MAT, SORTERS, AND GLUE ARE MADE IN CHINA.

#### **PUZZLE ROLL AWAY MAT**

- SIZED FOR 1000PC AND 500PC PUZZLES
- BOX DESIGNED TO BE SHELVED VERTICALLY OR HORIZONTALLY
- DIMENSION OF MAT: 30.5 X 47"
- DIMENSION OF BOX: 18"(W) X 8.75"(H) X 4.25" (D)
- CASE PACK: 6