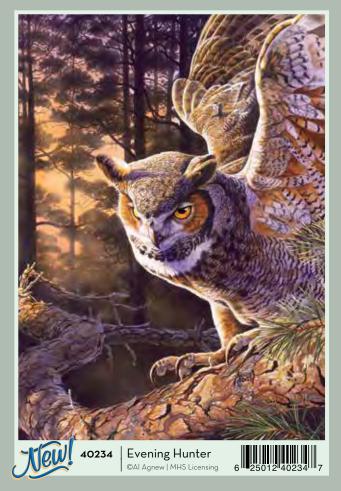

40149

40149











©Greg and Company LLC



























Rainbow Cats is also available as a 500 piece on page 163.



























Nancy Rose is the author of the series *The Secret Life of Squirrels*. Crafting miniature settings with squirrel-sized props, and seeding them with hidden peanuts, she has captured the inquisitive squirrels in a variety of adorable human-like poses.











































 $\ensuremath{\mathbb{Q}}$  Kim Penner | Ansada Licensing Group LLC







Other horse images an be found on pages 177 and 189.



















































Moose Lake ©Douglas Laird | Mountain Rendezvous Publishing Ltd.







Other images available from Jim Hansel on pages 134 and 169.

























































©Greg and Company LLC



































































40189 | The Happy Hen House
©Greg and Company LLC





©Jo-Ann Richards





©Mark Keathley | J.Q. Licensing LLC

























1000#

©Flick Ford | The Greenwich Workshop

©Giordano Studios LLC

135











































BOX SIZE: 11.25" x 8.25" x 2"



©David Maclean | Licensed by MGL





































See page 170 or more hot air balloons.



































1000#

©H. Hargrove | MHS Licesing



















































©Diane Dempsey

©Diane Dempsey





The work of Diane Dempsey is inspired by the sensibilities of mid-century modern style. In addition to the retro-fun flair, her work featur