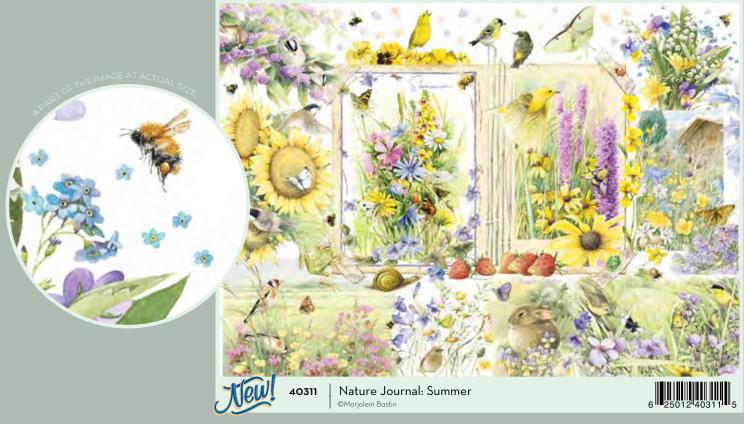

PAGE 146

**PAGE 148** 

**PAGE 154** 

MARJOLEIN BASTIN is a world-renowned Dutch artist celebrated for her exquisite nature-inspired illustrations. Her artwork, characterized by delicate details and soft, natural colors, captures the beauty of flora, fauna, and everyday outdoor scenes. Best known for her work with Hallmark and her "Nature's Sketchbook" series, Bastin's creations evoke a sense of tranquility and a deep appreciation for the natural world.

The Nature Journal series was inspired by her intricate paintings of birds, flowers, insects, and woodland creatures. Each season is an imagining of an artist's beloved journal, with all its charming depictions of wild-life spilling out of the pages and into the world at large, in celebration of the beauty of nature and life.