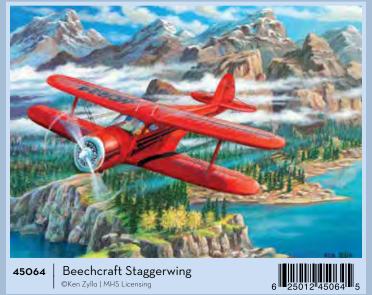

BOX SIZE: 11.25" x 8.25" x 2"

©David Maclean | Licensed by MGL

See page 170 or more hot air balloons.

1000#

©H. Hargrove | MHS Licesing

©Diane Dempsey

©Diane Dempsey

The work of Diane Dempsey is inspired by the sensibilities of mid-century modern style. In addition to the retro-fun flair, her work features historically accurate details.