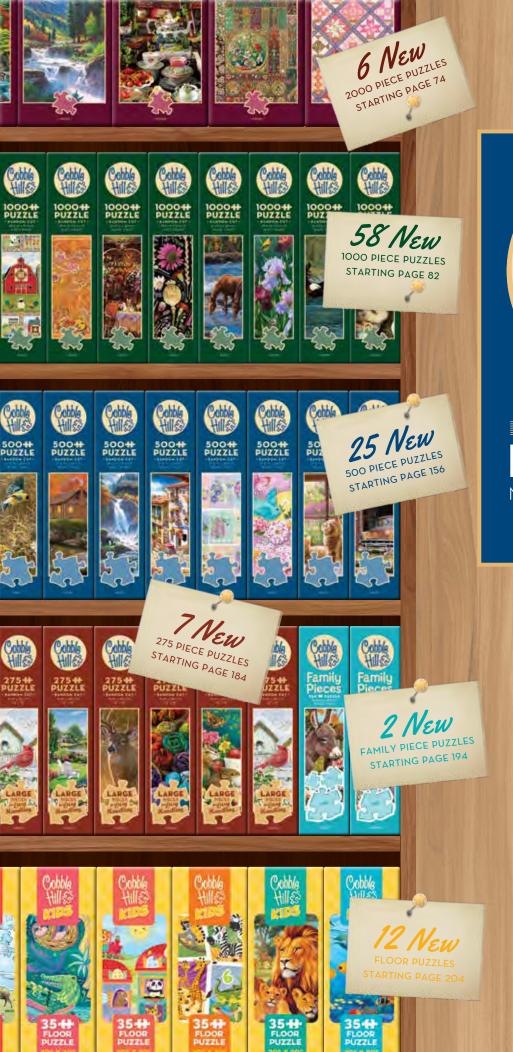

### **FLOOR DISPLAY**

- SIZED FOR 2000, 1000, 500, 350 AND 275 PC PUZZLES
- DIMENSIONS: 12.5"(W) X 60"(H) X 21"(D) INCHES
- FREE WITH PURCHASE OF 48 PUZZLES
- HOLDS 24 PUZZLES (OR 12 X 2000 PC PUZZLES)

ITEM NO. D-CH24

6 25012 50001 2