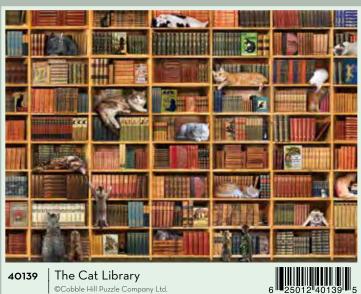

ny. It took over four months to assemble and was 27 feet long!

SHELLEY DAVIES is a font of creativity making paintings, collages and photographs that are bold, colour-infused and 3-dimensional. Wit, colour and play are what Shelley aims for, combining found elements with her own handmade creations and typography, imbuing her work with a contemporary graphic design sensibility.







©Shelley Davies

















©Cobble Hill Puzzle Company Ltd.











Beer Collection

©Mollie B. | Penny Lane Publishing LLC

40119







































40148 Dog Day Afternoon

©Greg and Company LLC





Cabin Porch
©Greg and Company LLC

6

25012
40149

40149











©Greg and Company LLC



























Rainbow Cats is also available as a 500 piece on page 163.



























Nancy Rose is the author of the series *The Secret Life of Squirrels*. Crafting miniature settings with squirrel-sized props, and seeding them with hidden peanuts, she has captured the inquisitive squirrels in a variety of adorable human-like poses.











































 $\ensuremath{\mathbb{Q}}$  Kim Penner | Ansada Licensing Group LLC







Other horse images an be found on pages 177 and 189.



















































Moose Lake ©Douglas Laird | Mountain Rendezvous Publishing Ltd.







Other images available from Jim Hansel on pages 134 and 169.

























































©Greg and Company LLC



































































40189 | The Happy Hen House