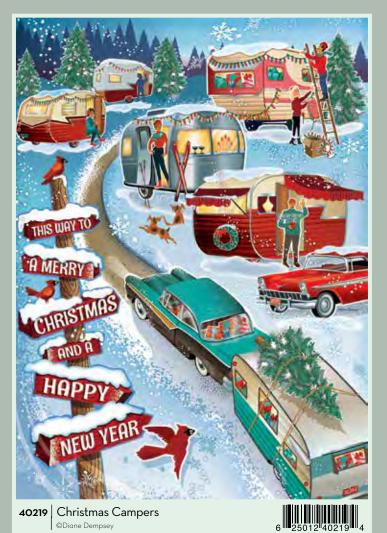

BOX SIZE: 11.25" x 8.25" x 2"

©David Maclean | Licensed by MGL

See page 170 or more hot air balloons.

1000#

©H. Hargrove | MHS Licesing

©Diane Dempsey

©Diane Dempsey

The work of Diane Dempsey is inspired by the sensibilities of mid-century modern style. In addition to the retro-fun flair, her work features historically accurate details.