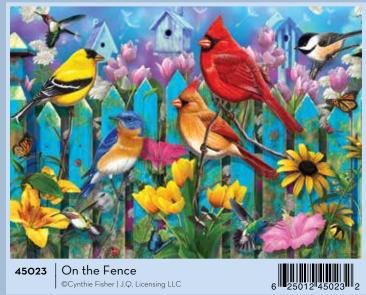

**PAGE 172** 

**PAGE 176** 

**PAGE 177** 

**PAGE 178** 

**PAGE 180** 

**PAGE 182** 

This series of four titles celebrates the cycle of the seasons as experienced by our bird friends. Images flow from Spring to Summer, Summer to Autumn and so on – all carefully rendered in luminous watercolor by artist Jane Shasky.

Collect the set!

Other titles by Jane Shasky - page 86 and page 87.

The American Sign Language

THE MAGE AT ACTUAL SIZE

Cobble Hill created this version of our popular Rainbow Cat Quilt title for the USA Jigsaw Puzzle Association. The USA JPA provides opportunities to participate in social and speed puzzling events. Join their leader-boards by racing to assemble this puzzle again and again. The current Best Time is 24:14