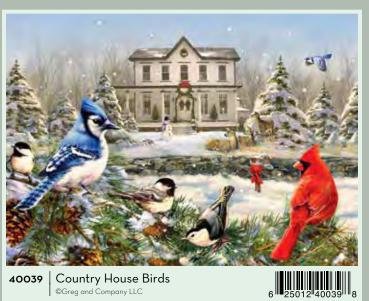

Cats is also available as a 500 piece on page 163.



























Nancy Rose is the author of the series *The Secret Life of Squirrels*. Crafting miniature settings with squirrel-sized props, and seeding them with hidden peanuts, she has captured the inquisitive squirrels in a variety of adorable human-like poses.











































 $\ensuremath{\mathbb{Q}}$  Kim Penner | Ansada Licensing Group LLC







Other horse images an be found on pages 177 and 189.



















































Moose Lake ©Douglas Laird | Mountain Rendezvous Publishing Ltd.







Other images available from Jim Hansel on pages 134 and 169.

























































©Greg and Company LLC



































































40189 | The Happy Hen House
©Greg and Company LLC





©Jo-Ann Richards





©Mark Keathley | J.Q. Licensing LLC

























1000#

©Flick Ford | The Greenwich Workshop

©Giordano Studios LLC

135











































BOX SIZE: 11.25" x 8.25" x 2"



©David Maclean | Licensed by MGL





































See page 170 or more hot air balloons.



































1000#

©H. Hargrove | MHS Licesing



















































©Diane Dempsey

©Diane Dempsey





The work of Diane Dempsey is inspired by the sensibilities of mid-century modern style. In addition to the retro-fun flair, her work features historically accurate details.





























©Tom Newsom