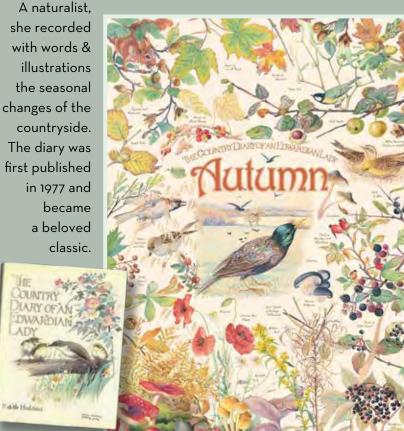

PAGE 146

**PAGE 148** 

**PAGE 154** 

MARJOLEIN BASTIN is a world-renowned Dutch artist celebrated for her exquisite nature-inspired illustrations. Her artwork, characterized by delicate details and soft, natural colors, captures the beauty of flora, fauna, and everyday outdoor scenes. Best known for her work with Hallmark and her "Nature's Sketchbook" series, Bastin's creations evoke a sense of tranquility and a deep appreciation for the natural world.

The Nature Journal series was inspired by her intricate paintings of birds, flowers, insects, and woodland creatures. Each season is an imagining of an artist's beloved journal, with all its charming depictions of wild-life spilling out of the pages and into the world at large, in celebration of the beauty of nature and life.