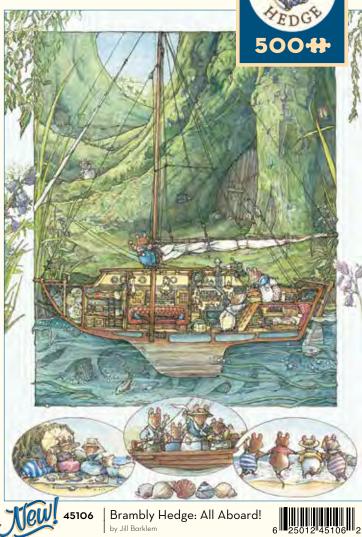

40312

Nature Journal: Autumn

THE BRAMBLY HEDGE books, by Jill Barklem, detail the lives and adventures of mice that lead idyllic lives where community values flourish and seasonal self-sufficiency is the order of the day.

The books were an immediate success with readers of all ages, and have been translated into several languages, selling more than seven million copies.

These puzzles are storyboards of each tale: Spring Story, Summer Story, Autumn Story, and Winter Story.

40015 | Brambly Hedge Spring Story

New 500 PIECE PUZZLES! See page 165.

These puzzles have been packaged to match the 40<sup>th</sup> anniversary editions of the Brambly Hedge books.

40018 | Brambly Hedge Winter Story ©Jill Barklem 2022

Brambly Hedge Autumn Story

©Jill Barklem 2022

40017

6 25012 40018 3

6 25012 40017 6

Flower Press Studio, began as a hobby that quickly blossomed into a fulltime occupation. After

collecting

40094 | Country Diary: Autumn