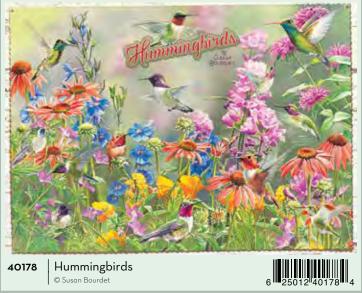

any LLC

6

25012
40149

40149











©Greg and Company LLC



























Rainbow Cats is also available as a 500 piece on page 163.



























Nancy Rose is the author of the series *The Secret Life of Squirrels*. Crafting miniature settings with squirrel-sized props, and seeding them with hidden peanuts, she has captured the inquisitive squirrels in a variety of adorable human-like poses.











































 $\ensuremath{\mathbb{Q}}$  Kim Penner | Ansada Licensing Group LLC







Other horse images an be found on pages 177 and 189.



















































Moose Lake ©Douglas Laird | Mountain Rendezvous Publishing Ltd.







Other images available from Jim Hansel on pages 134 and 169.

























































©Greg and Company LLC



































































40189 | The Happy Hen House
©Greg and Company LLC





©Jo-Ann Richards





©Mark Keathley | J.Q. Licensing LLC

























1000#

©Flick Ford | The Greenwich Workshop

©Giordano Studios LLC

135











































BOX SIZE: 11.25" x 8.25" x 2"



©David Maclean | Licensed by MGL





































See page 170 or more hot air balloons.



































1000#

©H. Hargrove | MHS Licesing



















































©Diane Dempsey

©Diane Dempsey





The work of Diane Dempsey is inspired by the sensibilities of mid-century modern style. In addition to the retro-fun flai