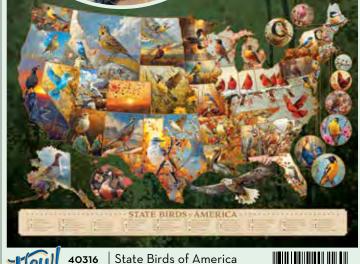

**PAGE 172** 

**PAGE 176** 

**PAGE 177** 

**PAGE 178** 

**PAGE 180** 

**PAGE 182** 

This series of four titles celebrates the cycle of the seasons as experienced by our bird friends. Images flow from Spring to Summer, Summer to Autumn and so on – all carefully rendered in luminous watercolor by artist Jane Shasky.

Collect the set!

Other titles by Jane Shasky - page 86 and page 87.

The American Sign Language

THE MAGE AT ACTUAL SIZE

Cobble Hill created this version of our popular Rainbow Cat Quilt title for the USA Jigsaw Puzzle Association. The USA JPA provides opportunities to participate in social and speed puzzling events. Join their leader-boards by racing to assemble this puzzle again and again. The current Best Time is 24:14