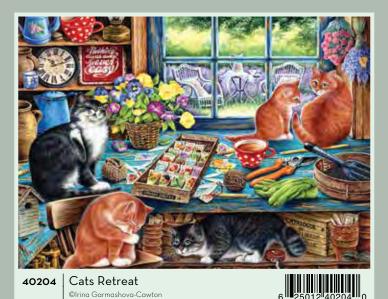

lation that artist Shelley Davies built for Cobble Hill Puzzle Company. It took over four months to assemble and was 27 feet long!

SHELLEY DAVIES is a font of creativity making paintings, collages and photographs that are bold, colour-infused and 3-dimensional. Wit, colour and play are what Shelley aims for, combining found elements with her own handmade creations and typography, imbuing her work with a contemporary graphic design sensibility.







©Shelley Davies

















©Cobble Hill Puzzle Company Ltd.











Beer Collection

©Mollie B. | Penny Lane Publishing LLC

40119







































40148 Dog Day Afternoon

©Greg and Company LLC





Cabin Porch
©Greg and Company LLC

6

25012
40149

40149











©Greg and Company LLC



























Rainbow Cats is also available as a 500 piece on page 163.



























Nancy Rose is the author of the series *The Secret Life of Squirrels*. Crafting miniature settings with squirrel-sized props, and seeding them with hidden peanuts, she has captured the inquisitive squirrels in a variety of adorable human-like poses.











































 $\ensuremath{\mathbb{Q}}$  Kim Penner | Ansada Licensing Group LLC







Other horse images an be found on pages 177 and 189.



















































Moose Lake ©Douglas Laird | Mountain Rendezvous Publishing Ltd.







Other images available from Jim Hansel on pages 134 and 169.

























































©Greg and Company LLC