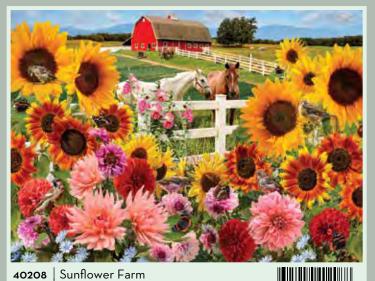

cy Rose is the author of the series *The Secret Life of Squirrels*. Crafting miniature settings with squirrel-sized props, and seeding them with hidden peanuts, she has captured the inquisitive squirrels in a variety of adorable human-like poses.











































 $\ensuremath{\mathbb{Q}}$  Kim Penner | Ansada Licensing Group LLC







Other horse images an be found on pages 177 and 189.



















































Moose Lake ©Douglas Laird | Mountain Rendezvous Publishing Ltd.







Other images available from Jim Hansel on pages 134 and 169.

























































©Greg and Company LLC



































































40189 | The Happy Hen House
©Greg and Company LLC





©Jo-Ann Richards





©Mark Keathley | J.Q. Licensing LLC

























1000#

©Flick Ford | The Greenwich Workshop

©Giordano Studios LLC

135











































BOX SIZE: 11.25" x 8.25" x 2"



©David Maclean | Licensed by MGL





































See page 170 or more hot air balloons.



































1000#

©H. Hargrove | MHS Licesing



















































©Diane Dempsey

©Diane Dempsey





The work of Diane Dempsey is inspired by the sensibilities of mid-century modern style. In addition to the retro-fun flair, her work features historically accurate details.





























©Tom Newsom







































**PAGE 160** 



**PAGE 161** 



**PAGE 162**