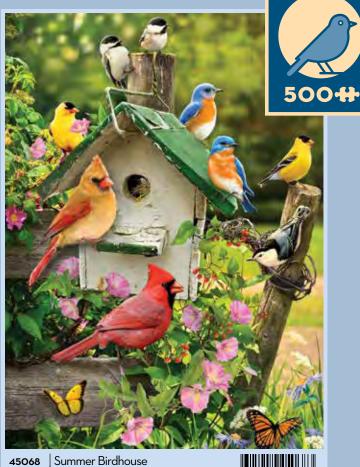

**PAGE 172** 

**PAGE 176** 

**PAGE 177** 

**PAGE 178** 

**PAGE 180** 

**PAGE 182** 

This series of four titles celebrates the cycle of the seasons as experienced by our bird friends. Images flow from Spring to Summer, Summer to Autumn and so on – all carefully rendered in luminous watercolor by artist Jane Shasky.

Collect the set!

Other titles by Jane Shasky - page 86 and page 87.

The American Sign Language

THE MAGE AT ACTUAL SIZE

Cobble Hill created this version of our popular Rainbow Cat Quilt title for the USA Jigsaw Puzzle Association. The USA JPA provides opportunities to participate in social and speed puzzling events. Join their leader-boards by racing to assemble this puzzle again and again. The current Best Time is 24:14