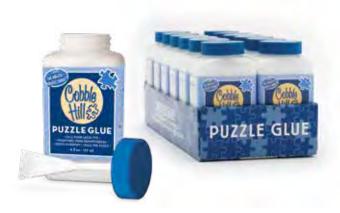

## **PUZZLE ACCESSORIES**

OUR PUZZLE ACCESSORIES HAVE MULTI-LINGUAL PACKAGING, WITH ENGLISH, FRENCH, SPANISH, GERMAN AND ITALIAN INSTRUCTIONS. UNLIKE OUR PUZZLES, WHICH ARE MADE IN AMERICA, DUE TO MANUFACTURING CONSIDERATIONS THE PUZZLE MAT, SORTERS, AND GLUE ARE MADE IN CHINA.

#### **PUZZLE GLUE**

- GOES ON WHITE (EASIER TO SEE COVERAGE) BUT DRIES CLEAR
- 6 OZ BOTTLES (MORE THAN ENOUGH FOR TWO 1000PC PUZZLES)
- SPREADER INCLUDED
- DIMENSION OF TRAY: 4.62"(W) X 4.25"(H) X 11" (D)
- 12 BOTTLES IN PDQ