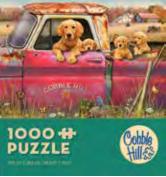

6

25012
40149

40149

©Greg and Company LLC

Rainbow Cats is also available as a 500 piece on page 163.

Nancy Rose is the author of the series *The Secret Life of Squirrels*. Crafting miniature settings with squirrel-sized props, and seeding them with hidden peanuts, she has captured the inquisitive squirrels in a variety of adorable human-like poses.