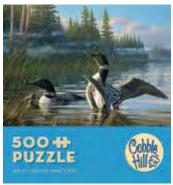

R







57233 INTO THE JUNGLE





57254 **GENERAL** STORE



57167 COUNTRY PARADISE







## 1000#



57258 LET'S GO **FISHING** 





57211 COBBLE HILL FARM





57253 FLOWER TRUCK





57209 SMOKY TRAIN





57248 **FIRESIDE** 





57251 **HARVEST FESTIVAL** 





57257 THE HAPPY HEN HOUSE





57256 LAKESIDE RETREAT





57207 CABIN PORCH





57255 WINTER ON THE FARM









57206 CHRISTMAS **ORNAMENTS** 







57168 ADIRONDACK **BIRDS** 



57212 CHRISTMAS ON THE FARM



57178 UP ON THE ROOFTOP



57205

**UGLY XMAS** 

**SWEATERS** 

## 500 #



57246 PARISIAN **FLOWERS** 







PUZZLE 57225 6 25012 57225 5

HITTING

THE ROAD



6 25012 57203 3 57203 FROG PILE



57259 6 25012 57259 0 ISLAND PARADISE



**57185** SUMMER AFTERNOON ON THE FARM











57221

CATS

RETREAT





57243 COMMON LOONS









57201 VILLAGE TREE



57121 DOUGHNUTS



#### JACK PINE PUZZLES FEATURE:

- # Boxes sealed via shrink-wrap
- \*\* Boxes made with 40 pt. chipboard
- # Printed with soy based inks
- ₩ Puzzle pieces made with 60 pt. NewEx<sup>TM</sup> board
- \* Manufactured in the United States
- \* Reduced dust levels





#### JACK PINE FLOOR DISPLAY

- ₩ Holds 32 Units 8 Facings x 4 Deep. Mix & Match.
- Ships prepacked. Dimensions: 16.5"(W) × 54"(H) × 18"(D)

D-MPUZ-32





#### Full pallet

- # 10 images\*
- # 54 units of each image (540 total puzzles)
- ➡ Dimensions: 40" wide x 48" deep x 54" tall

  \*each image has 6 facings per pallet, 9 units deep per facing

#### Half pallet (pictured here)

- **#** 10 images\*\*
- \*27 units of each image (270 total puzzles)
- Dimens