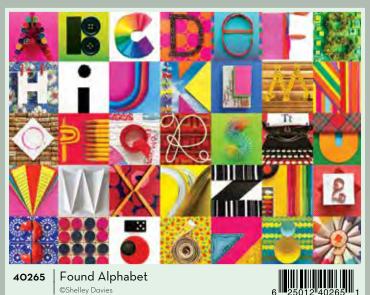

©Cobble Hill Puzzle Company Ltd.

©Cobble Hill Puzzle Company Ltd.

©Shelley Davies

**THE RAINBOW PROJECT** is perfect for puzzlers who enjoy discovering the image as it is assembled. The original collage was a single installation that artist Shelley Davies built for Cobble Hill Puzzle Company. It took over four months to assemble and was 27 feet long!

SHELLEY DAVIES is a font of creativity making paintings, collages and photographs that are bold, colour-infused and 3-dimensional. Wit, colour and play are what Shelley aims for, combining found elements with her own handmade creations and typography, imbuing her work with a contemporary graphic design sensibility.