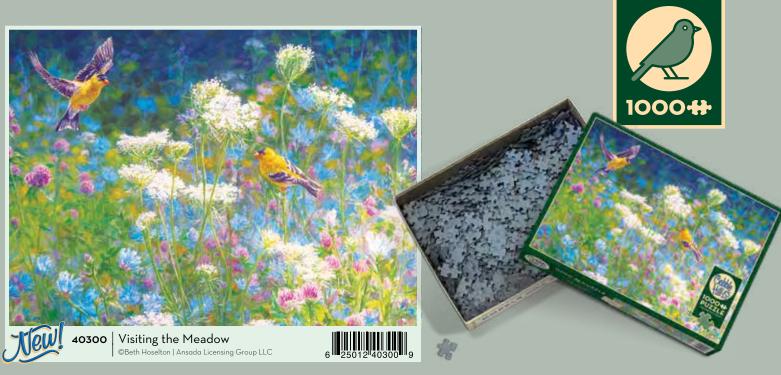

y LLC

6

25012
40149

40149











©Greg and Company LLC



























Rainbow Cats is also available as a 500 piece on page 163.



























Nancy Rose is the author of the series *The Secret Life of Squirrels*. Crafting miniature settings with squirrel-sized props, and seeding them with hidden peanuts, she has captured the inquisitive squirrels in a variety of adorable human-like poses.











































 $\ensuremath{\mathbb{Q}}$  Kim Penner | Ansada Licensing Group LLC







Other horse images an be found on pages 177 and 189.



















































Moose Lake ©Douglas Laird | Mountain Rendezvous Publishing Ltd.







Other images available from Jim Hansel on pages 134 and 169.

























































©Greg and Company LLC



































































40189 | The Happy Hen House
©Greg and Company LLC





©Jo-Ann Richards





©Mark Keathley | J.Q. Licensing LLC

























1000#

©Flick Ford | The Greenwich Workshop

©Giordano Studios LLC

135











































BOX SIZE: 11.25" x 8.25" x 2"



©David Maclean | Licensed by MGL





































See page 170 or more hot air balloons.



































1000#

©H. Hargrove | MHS Licesing



















































©Diane Dempsey

©Diane Dempsey





The work of Diane Dempsey is inspired by the sensibilities of mid-century modern style. In addition to the retro-fun flair,