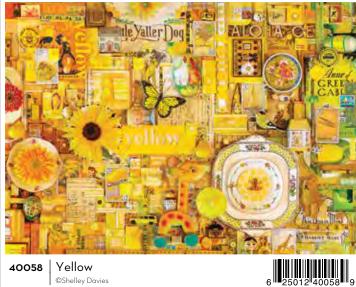

©Cobble Hill Puzzle Company Ltd.

©Cobble Hill Puzzle Company Ltd.

©Shelley Davies

**THE RAINBOW PROJECT** is perfect for puzzlers who enjoy discovering the image as it is assembled. The original collage was a single installation that artist Shelley Davies built for Cobble Hill Puzzle Company. It took over four months to assemble and was 27 feet long!

SHELLEY DAVIES is a font of creativity making paintings, collages and photographs that are bold, colour-infused and 3-dimensional. Wit, colour and play are what Shelley aims for, combining found elements with her own handmade creations and typography, imbuing her work with a contemporary graphic design sensibility.