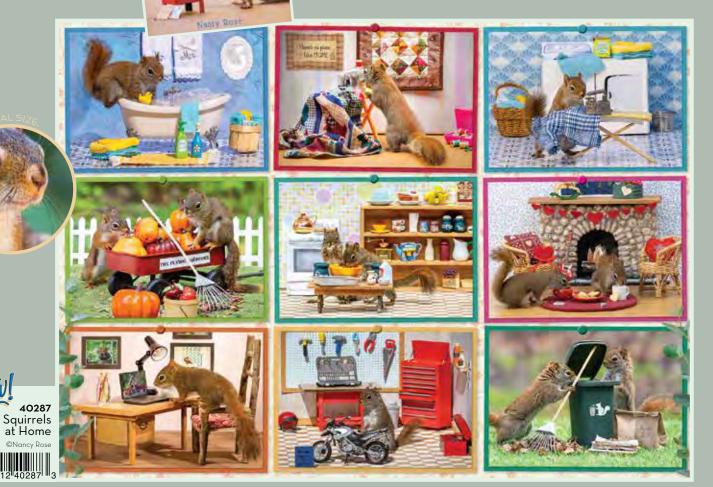

6

25012
40149

40149

©Greg and Company LLC

Rainbow Cats is also available as a 500 piece on page 163.

Nancy Rose is the author of the series *The Secret Life of Squirrels*. Crafting miniature settings with squirrel-sized props, and seeding them with hidden peanuts, she has captured the inquisitive squirrels in a variety of adorable human-like poses.