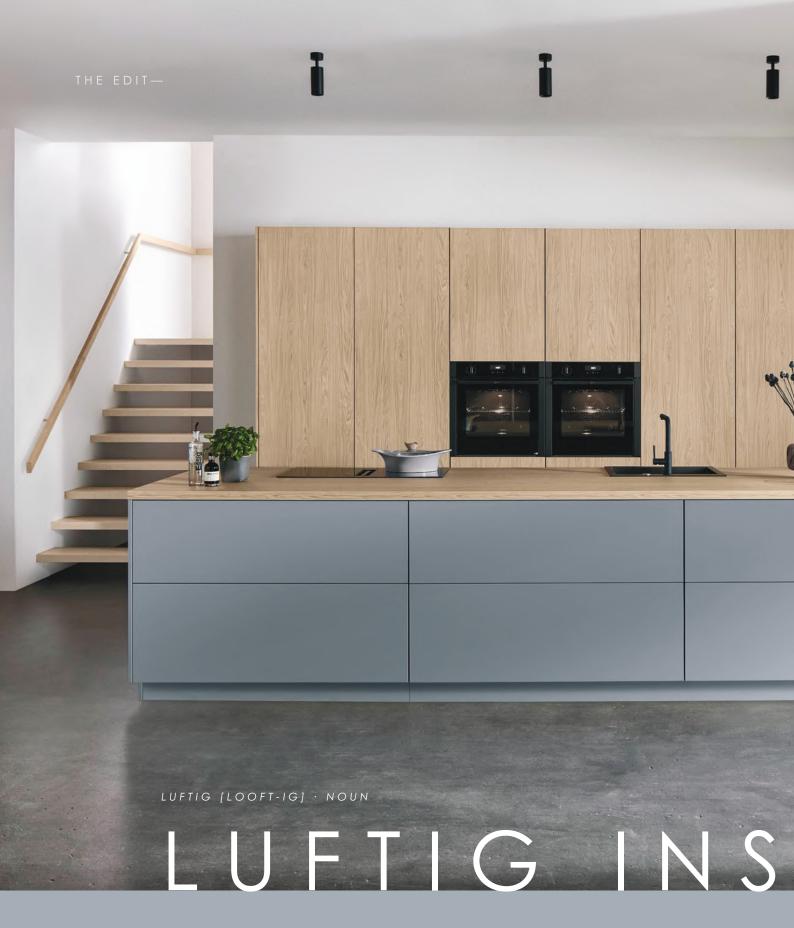

INFUSING CALMNESS INTO KITCHEN DESIGN

Luftig is a German term that embodies lightness and serenity.

Evoking fresh, open spaces filled with natural light and gentle breezes, inspiring a sense of calm and peace into environments.

COMO OAK REPRODUCTION

PREMIUM HONED SKY

Vature's Palette

Sky blue introduces a fresh, airy feel, brightening the space while fostering a tranquil and inviting atmosphere. Paired with the natural beauty of wood grain, this combination embodies the charm of German design.

The blend of cool tones and warm wood creates a nature-inspired look that feels grounded and versatile, offering a modern style that is both refined and welcoming. This fusion of texture and tone brings peacefulness and balance to contemporary kitchen spaces.