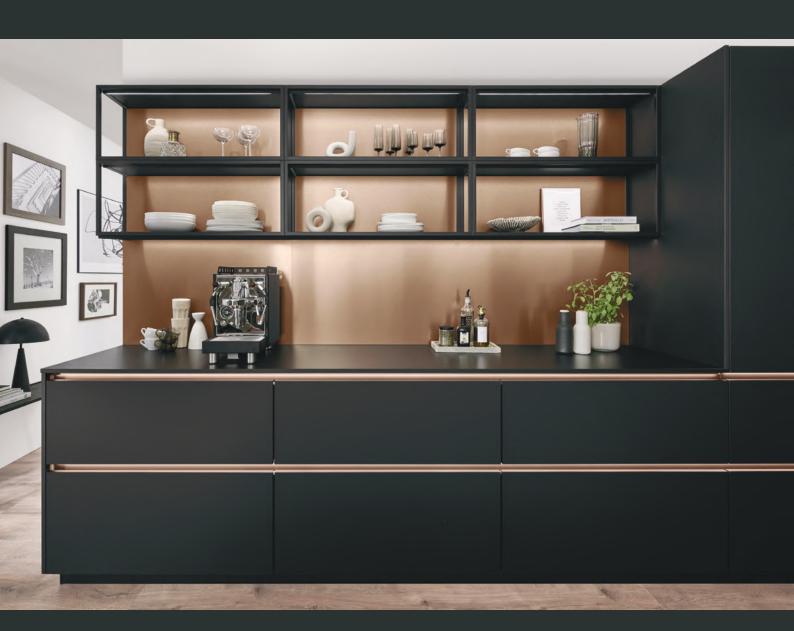

# BOLD in BLACK

Black remains the ultimate symbol of sophistication. Its lasting appeal, especially in a matte finish, lends understated refinement and classic charm to any space.

This sleek, refined colour has remained effortlessly stylish, and when paired with bronze accents, it creates a striking contrast that adds modern finesse. Together, black and bronze offer a bold yet lasting combination, ensuring any interior feels luxurious and contemporary for years to come.

Fast forward to the modern era, and black kitchens have emerged as a popular design choice since 2015, ranging from black accents in farmhouse styles to bold, minimalist designs.

There's an undeniable elegance in a black kitchen that evokes the opulence of those 14th century princes in their luxurious robes.