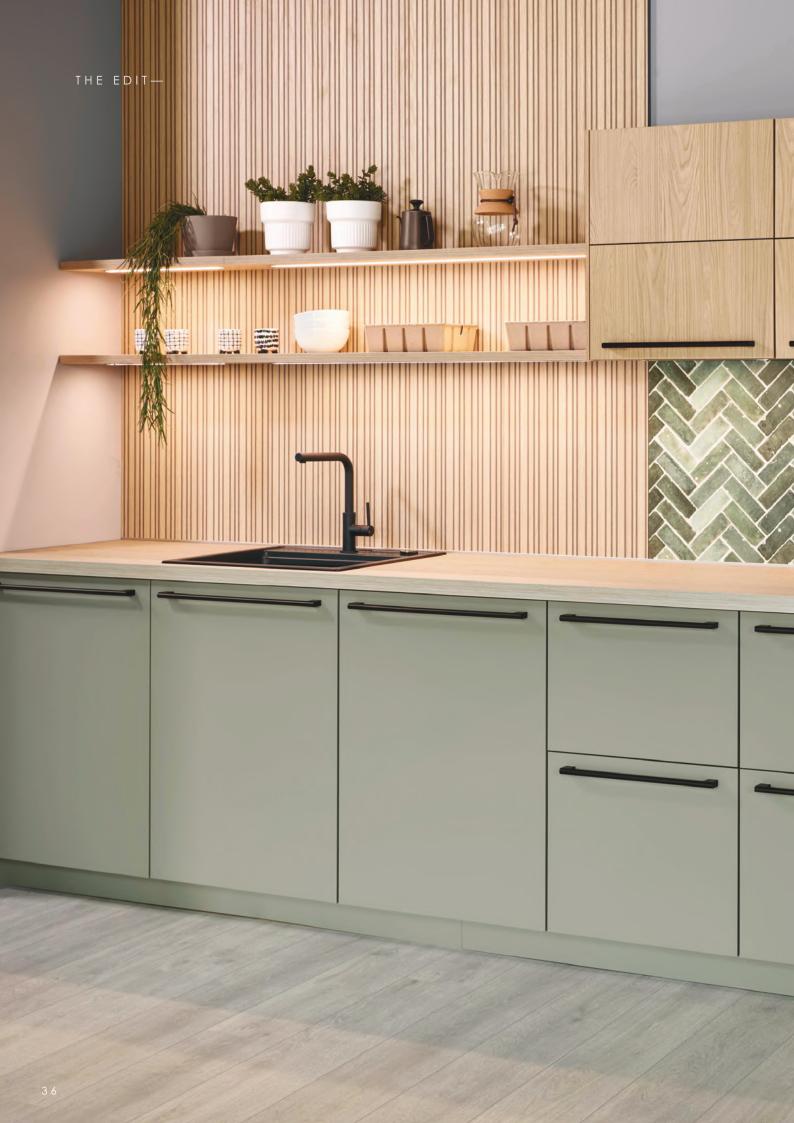

INFUSING CALMNESS INTO KITCHEN DESIGN

Luftig is a German term that embodies lightness and serenity.

Evoking fresh, open spaces filled with natural light and gentle breezes, inspiring a sense of calm and peace into environments.

COMO OAK REPRODUCTION

PREMIUM HONED SKY

Vature's Palette

Sky blue introduces a fresh, airy feel, brightening the space while fostering a tranquil and inviting atmosphere. Paired with the natural beauty of wood grain, this combination embodies the charm of German design.

The blend of cool tones and warm wood creates a nature-inspired look that feels grounded and versatile, offering a modern style that is both refined and welcoming. This fusion of texture and tone brings peacefulness and balance to contemporary kitchen spaces.