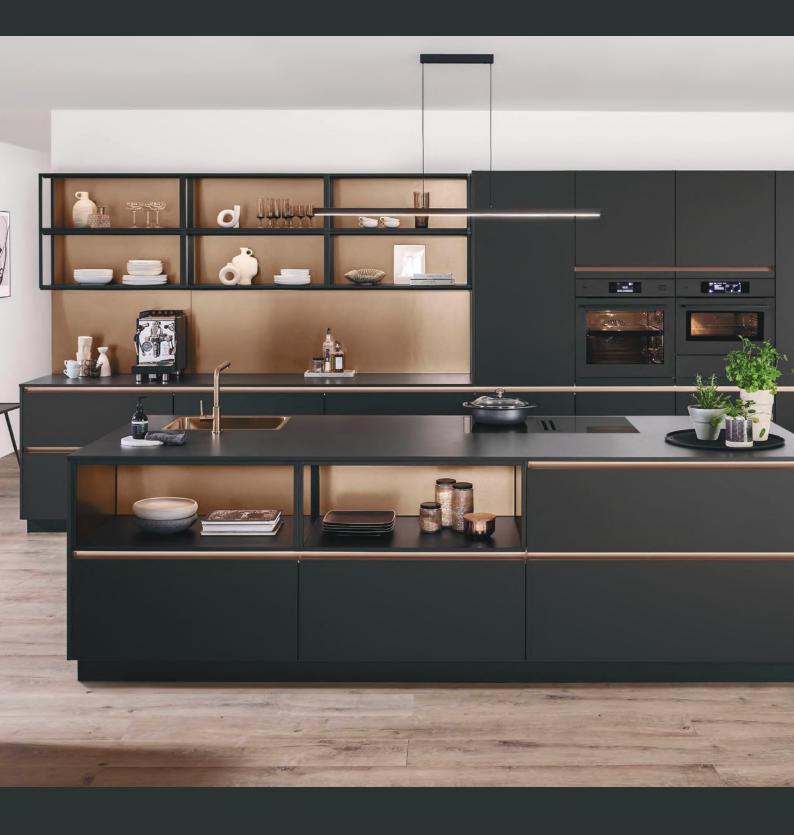

# BOLD in BLACK

Black remains the ultimate symbol of sophistication. Its lasting appeal, especially in a matte finish, lends understated refinement and classic charm to any space.

This sleek, refined colour has remained effortlessly stylish, and when paired with bronze accents, it creates a striking contrast that adds modern finesse. Together, black and bronze offer a bold yet lasting combination, ensuring any interior feels luxurious and contemporary for years to come.

With its status as a trending colour for over 600 years, black remains a classic choice in interior design.

Historically, black was often linked to death and evil during the Middle Ages, evoking sinister imagery like black cats and crows.

Its transformation into a symbol of chic luxury began with 14th century European princes, where true black fabric was rare and costly, as most shades were grey or blue brown.

The emerging wealthy merchant class in Italy craved luxury, changing blacks connotation.

Fast forward to the modern era, and black kitchens have emerged as a popular design choice since 2015, ranging from black accents in farmhouse styles to bold, minimalist designs.

There's an undeniable elegance in a black kitchen that evokes the opulence of those 14th century princes in their luxurious robes.