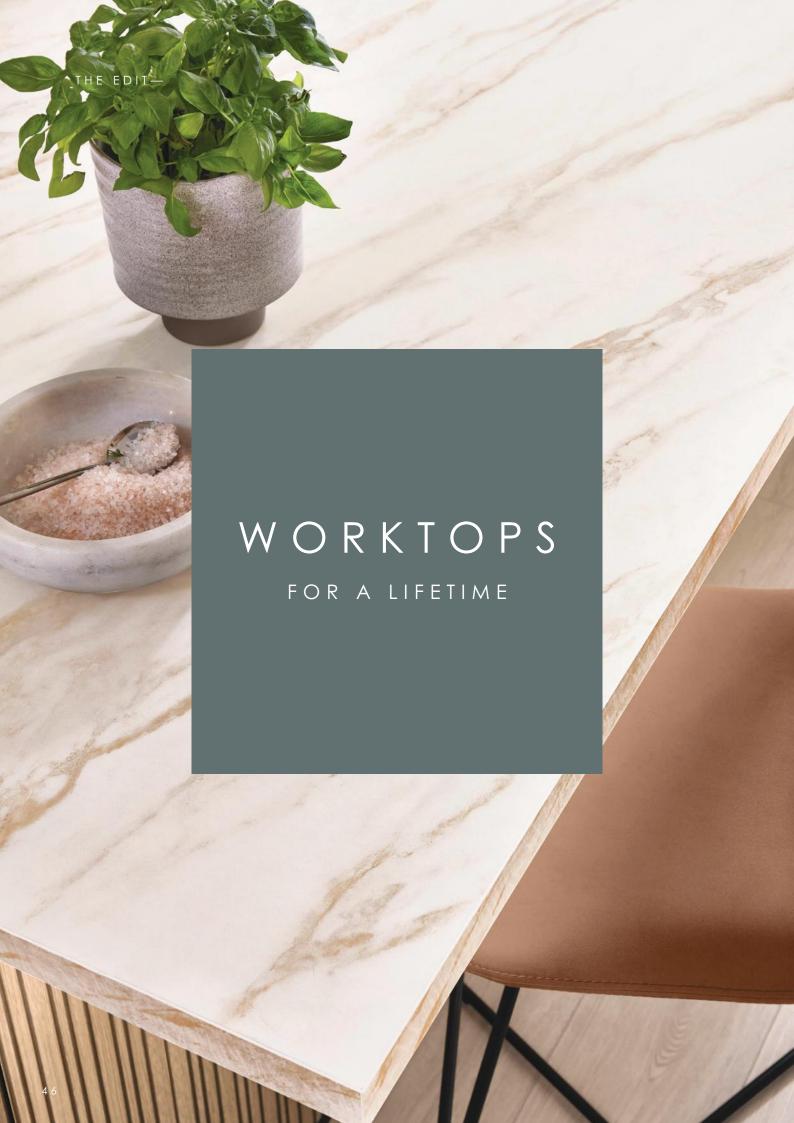

A kitchen worktop isn't merely a surface for preparing food – it's the foundation of daily kitchen life, a design statement, and an essential element of home style.

The right worktop combines beauty with durability, offering the strength needed for everyday tasks while elevating the style of the space. Whether modern or traditional, the right material makes all the difference. From sleek ceramics to classic quartz, or robust laminate, there's a perfect fit for every lifestyle.

Classic Quartz

**Quartz** combines natural beauty, waterproof durability, and easy upkeep, ideal for busy homes.

Xtra laminate is robust,
water-resistant, and impact-proof,
offering a variety of looks and
delivering both practicality and
sleek modern style.

Scratch and water-resistant, ceramic worktops provide both style and durability for kitchens and bathrooms.