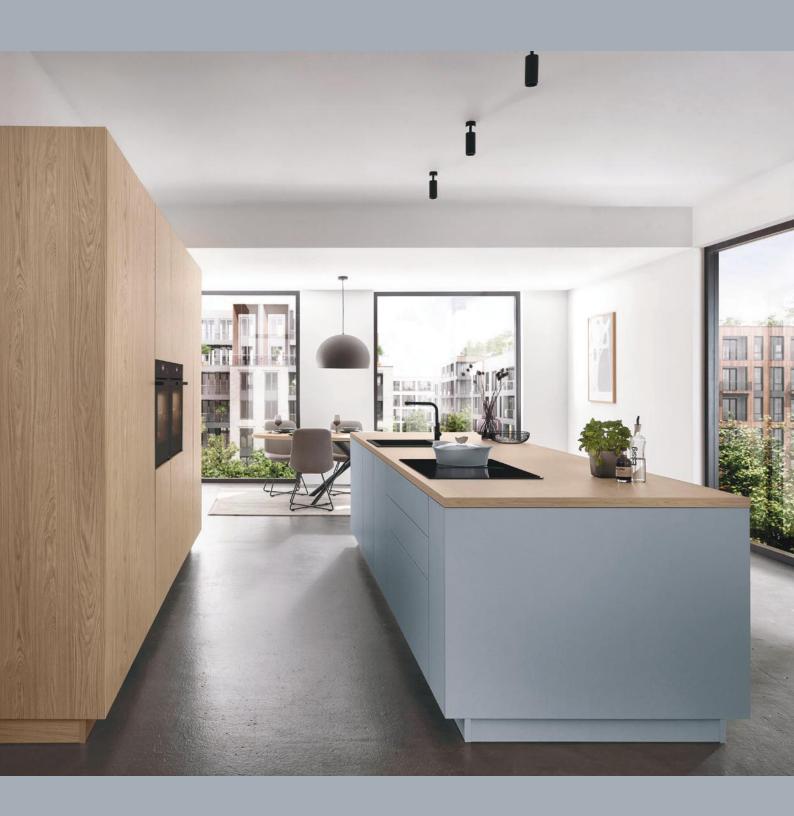

COMO OAK REPRODUCTION

PREMIUM HONED SKY

Vature's Palette

Sky blue introduces a fresh, airy feel, brightening the space while fostering a tranquil and inviting atmosphere. Paired with the natural beauty of wood grain, this combination embodies the charm of German design.

The blend of cool tones and warm wood creates a nature-inspired look that feels grounded and versatile, offering a modern style that is both refined and welcoming. This fusion of texture and tone brings peacefulness and balance to contemporary kitchen spaces.