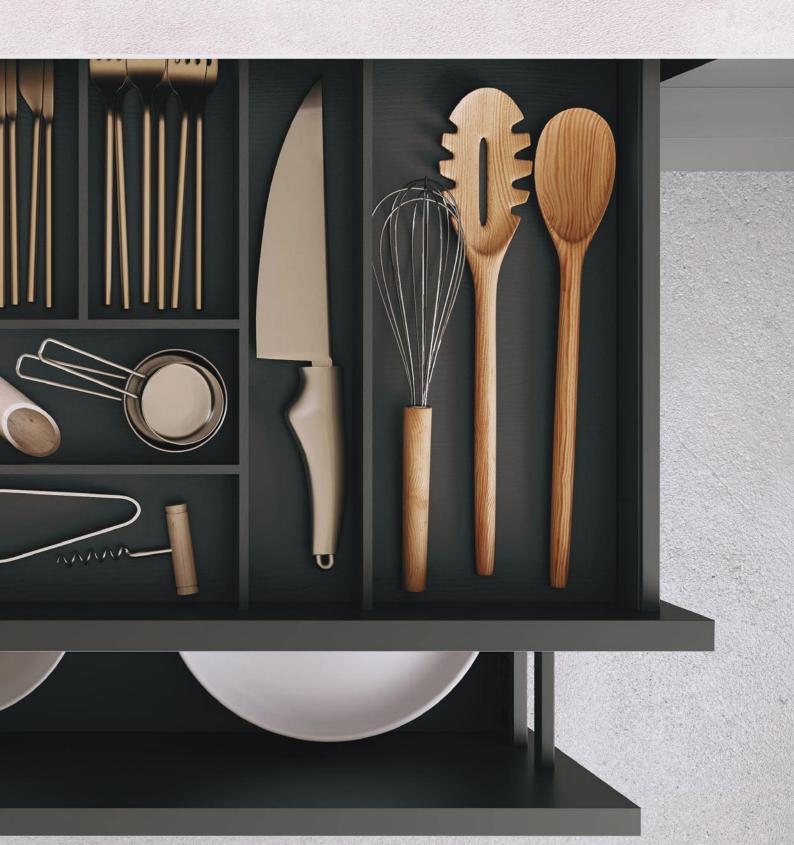

#### 1. USE SMART STORAGE

Incorporate built-in shelving, or hidden drawers to maximise storage while maintaining a clean, streamlined look.

Hidden storage keeps your space sleek and organised.