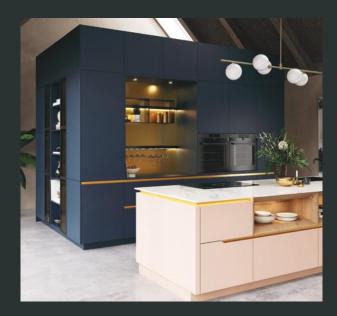

# OF DESIGN

Kitchens have evolved from functional spaces into luxurious hubs of connection and creativity. Today's designs feature open layouts, natural materials, and cutting-edge technology, blending sophistication with practicality. Bold cabinetry, statement lighting, and expansive islands invite social gatherings, while innovative drawer systems and walk-in pantries offer seamless storage solutions, ensuring a clutter-free and organised space. Integrated appliances and smart design details ensure culinary mastery.

More than ever, the modern kitchen is a refined expression of lifestyle, where entertaining, dining, and living effortlessly converge.

DESIGN, STORAGE, AND STYLE TIPS FOR YOUR PERFECT SPACE