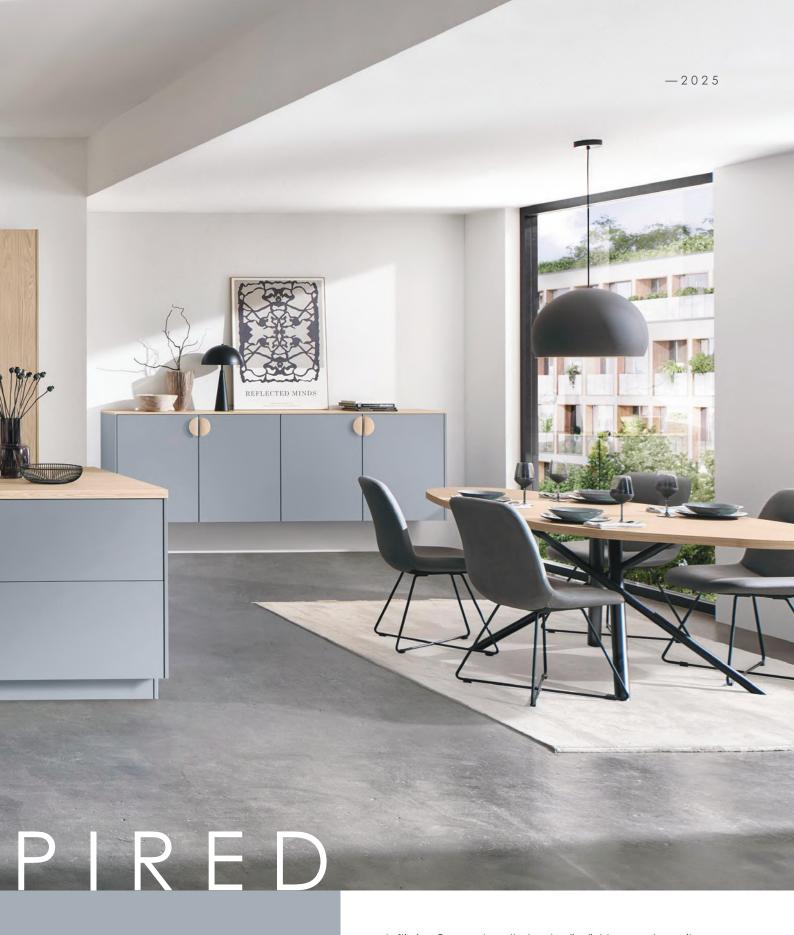

COMO OAK REPRODUCTION

PREMIUM HONED SKY

Vature's Palette

Sky blue introduces a fresh, airy feel, brightening the space while fostering a tranquil and inviting atmosphere. Paired with the natural beauty of wood grain, this combination embodies the charm of German design.

The blend of cool tones and warm wood creates a nature-inspired look that feels grounded and versatile, offering a modern style that is both refined and welcoming. This fusion of texture and tone brings peacefulness and balance to contemporary kitchen spaces.