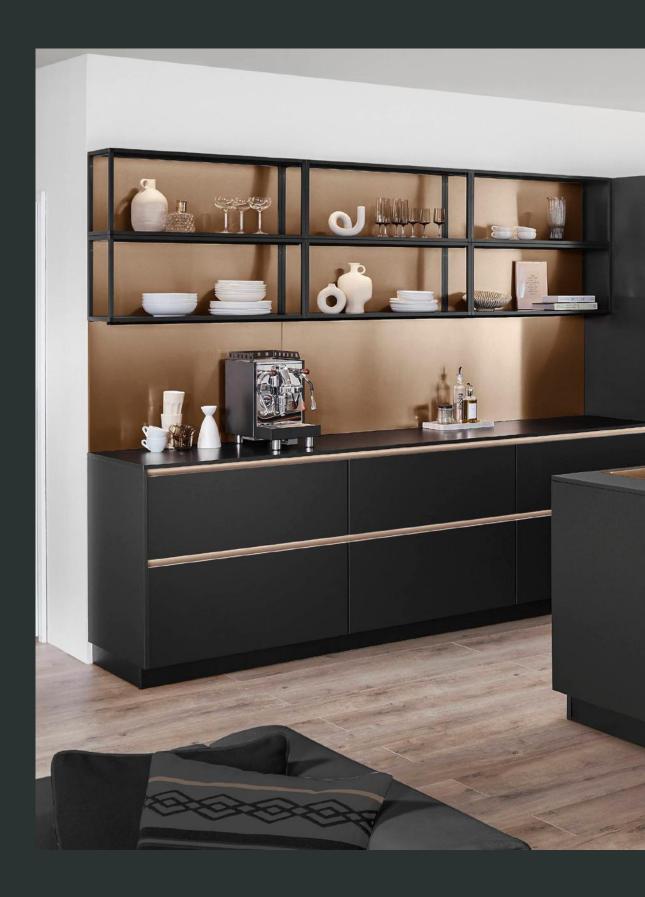

# BOLD in BLACK

Black remains the ultimate symbol of sophistication. Its lasting appeal, especially in a matte finish, lends understated refinement and classic charm to any space.

This sleek, refined colour has remained effortlessly stylish, and when paired with bronze accents, it creates a striking contrast that adds modern finesse. Together, black and bronze offer a bold yet lasting combination, ensuring any interior feels luxurious and contemporary for years to come.

Fast forward to the modern era, and black kitchens have emerged as a popular design choice since 2015, ranging from black accents in farmhouse styles to bold, minimalist designs.

There's an undeniable elegance in a black kitchen that evokes the opulence of those 14th century princes in their luxurious robes.