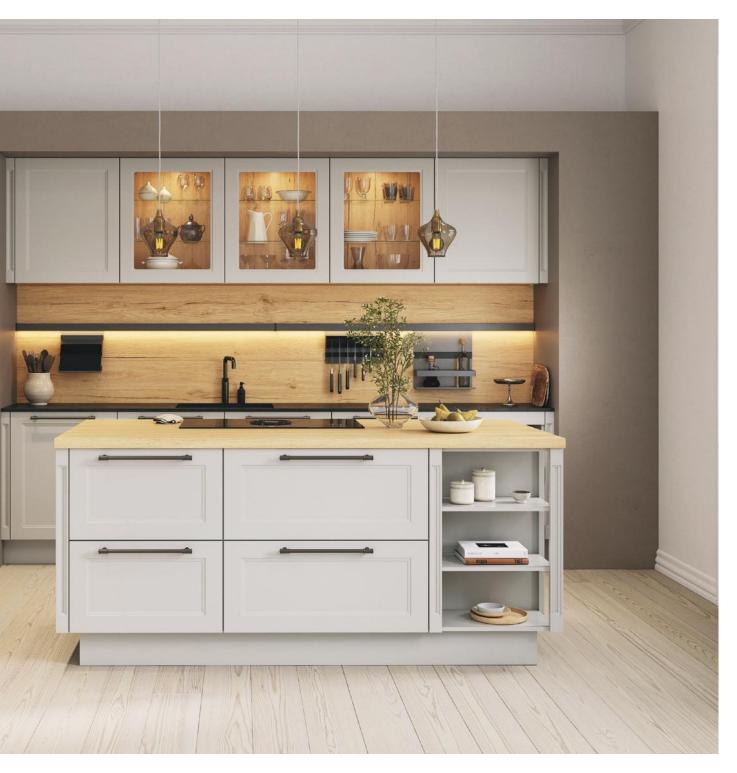

COMO OAK REPRODUCTION

PREMIUM HONED SKY

Vature's Palette

Sky blue introduces a fresh, airy feel, brightening the space while fostering a tranquil and inviting atmosphere. Paired with the natural beauty of wood grain, this combination embodies the charm of German design.

The blend of cool tones and warm wood creates a nature-inspired look that feels grounded and versatile, offering a modern style that is both refined and welcoming. This fusion of texture and tone brings peacefulness and balance to contemporary kitchen spaces.