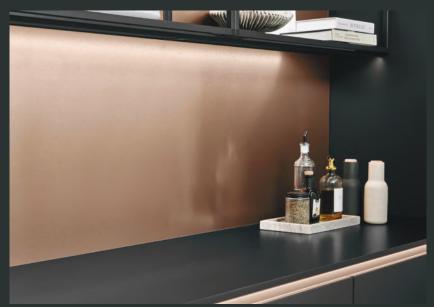

# BOLD in BLACK

Black remains the ultimate symbol of sophistication. Its lasting appeal, especially in a matte finish, lends understated refinement and classic charm to any space.

This sleek, refined colour has remained effortlessly stylish, and when paired with bronze accents, it creates a striking contrast that adds modern finesse. Together, black and bronze offer a bold yet lasting combination, ensuring any interior feels luxurious and contemporary for years to come.