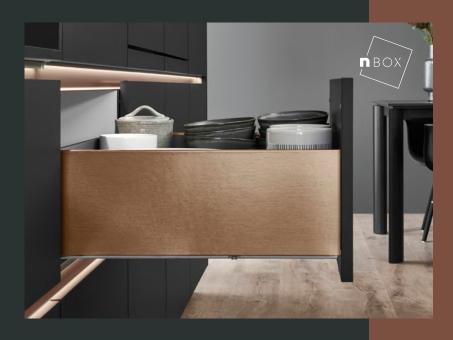

# SMART KITCHEN Solutions

When planning a new kitchen, consider convenient solutions like wall units, tall units with internal pull-outs, and larder units with easy-access doors to keep everything within reach. Keep worktops clear with clutter-free, hidden storage solutions for everyday items, ensuring a sleek and organised space. **POO** A tap is more than just a tap - explore options from hot water taps to statement pieces that elevate For a personalised kitchen, consider shelving, your kitchen design. Also, consider smart under-sink railing systems, smart lighting, and practical

storage solutions to keep everything organised and

visually appealing.

solutions that enhance functionality and

create a striking visual impact.

THE