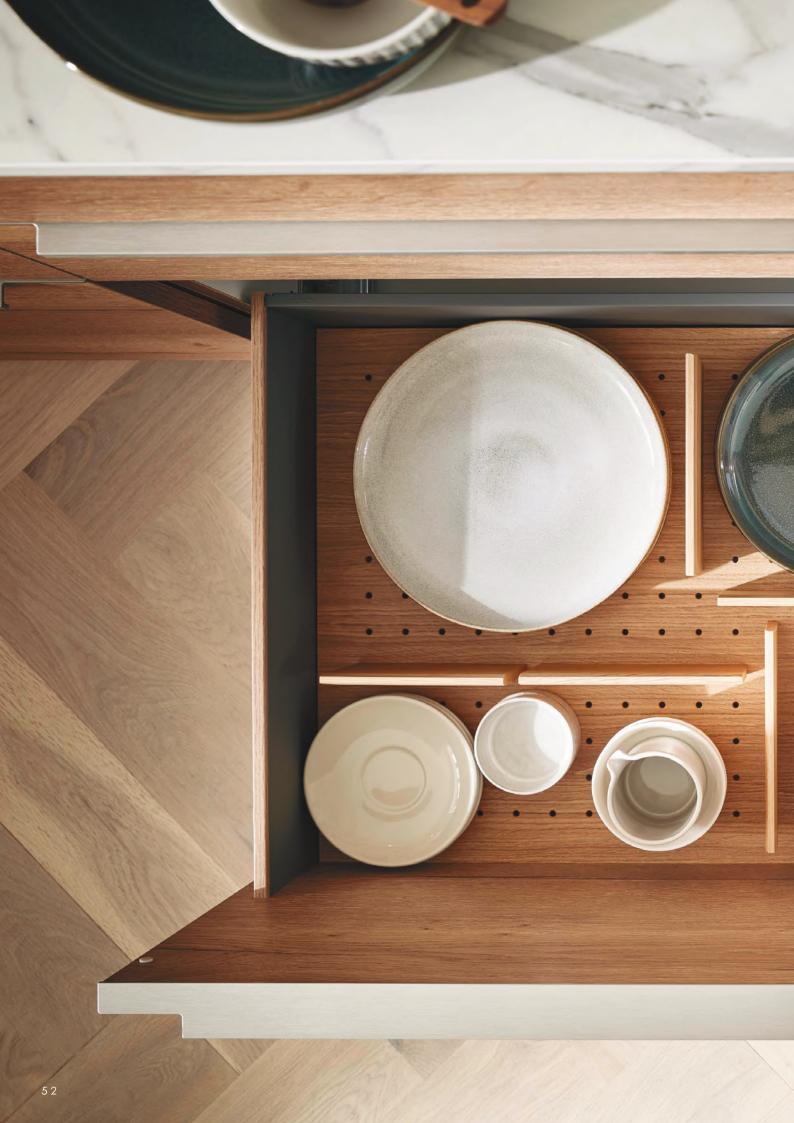

# SMART KITCHEN Solutions

When planning a new kitchen, consider convenient solutions like wall units, tall units with internal pull-outs, and larder units with easy-access doors to keep everything within reach. Keep worktops clear with clutter-free, hidden storage solutions for everyday items, ensuring a sleek and organised space. **POO** A tap is more than just a tap - explore options from hot water taps to statement pieces that elevate For a personalised kitchen, consider shelving, your kitchen design. Also, consider smart under-sink railing systems, smart lighting, and practical

storage solutions to keep everything organised and

visually appealing.

solutions that enhance functionality and

create a striking visual impact.

THE