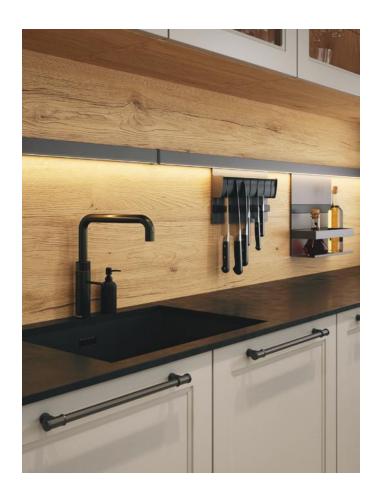

# SMART KITCHEN Solutions

When planning a new kitchen, consider convenient solutions like wall units, tall units with internal pull-outs, and larder units with easy-access doors to keep everything within reach. Keep worktops clear with clutter-free, hidden storage solutions for everyday items, ensuring a sleek and organised space. **POO** A tap is more than just a tap - explore options from hot water taps to statement pieces that elevate For a personalised kitchen, consider shelving, your kitchen design. Also, consider smart under-sink railing systems, smart lighting, and practical

storage solutions to keep everything organised and

visually appealing.

solutions that enhance functionality and

create a striking visual impact.

THE