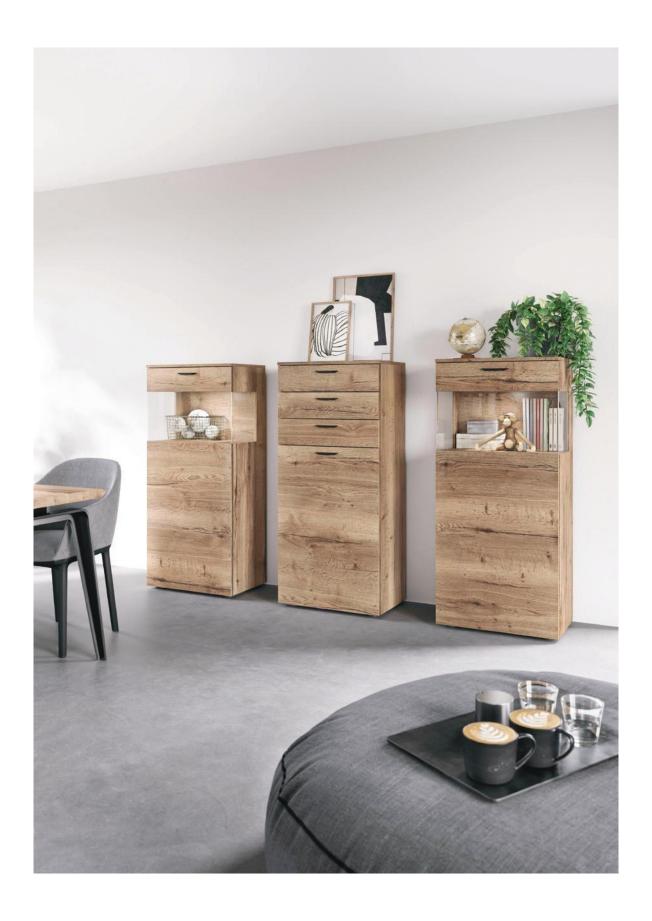

#### 1. USE SMART STORAGE

Incorporate built-in shelving, or hidden drawers to maximise storage while maintaining a clean, streamlined look.

Hidden storage keeps your space sleek and organised.

#### 4. MAXIMISE VERTICAL SPACE

Use shelving and tall cabinets to create spaciousness without crowding the room, keeping essentials within easy reach.

#### 5. CREATE VISUAL HARMONY

Hidden storage paired with select decor adds personality while keeping clutter at bay.