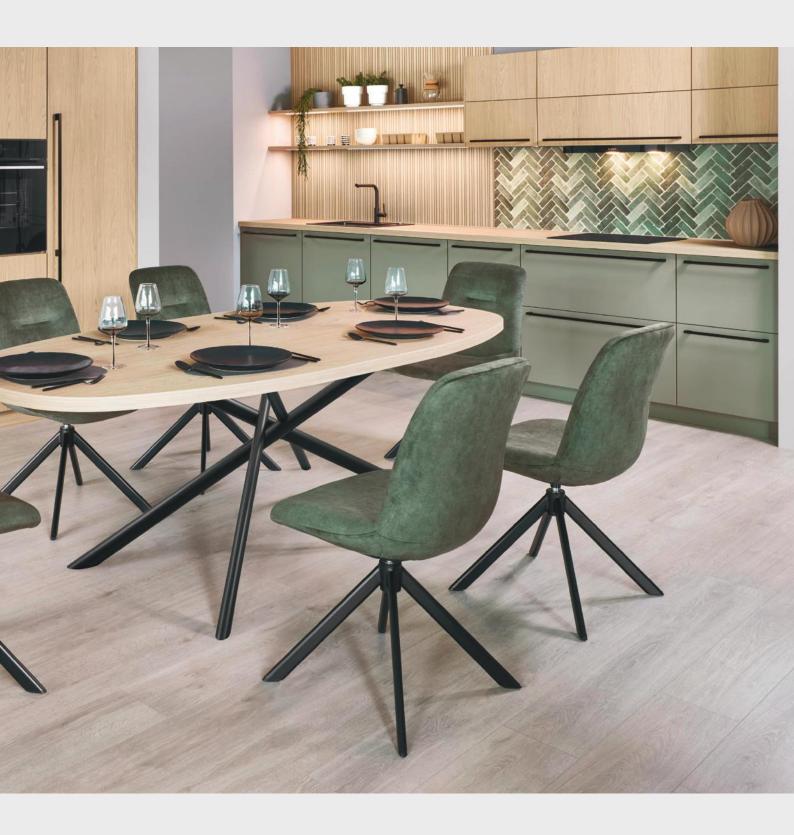

# OF DESIGN

Kitchens have evolved from functional spaces into luxurious hubs of connection and creativity. Today's designs feature open layouts, natural materials, and cutting-edge technology, blending sophistication with practicality. Bold cabinetry, statement lighting, and expansive islands invite social gatherings, while innovative drawer systems and walk-in pantries offer seamless storage solutions, ensuring a clutter-free and organised space. Integrated appliances and smart design details ensure culinary mastery.

More than ever, the modern kitchen is a refined expression of lifestyle, where entertaining, dining, and living effortlessly converge.

DESIGN, STORAGE, AND STYLE TIPS FOR YOUR PERFECT SPACE

#### A E S T H E T I C B A L A N C E

Design, colour, and structure come together in perfect harmony.

The careful interplay of colours, textures, and finishes transforms a space into an expression of refined taste, making every element work together in elegant synergy.

In a well-designed room, nothing feels accidental.

The balance between design, colour, and structure is like a quiet rhythm, unnoticed at first, then deeply felt.

This creates an atmosphere of effortless elegance, a sense that all has been thoughtfully considered, yet remains welcoming and lived-in.