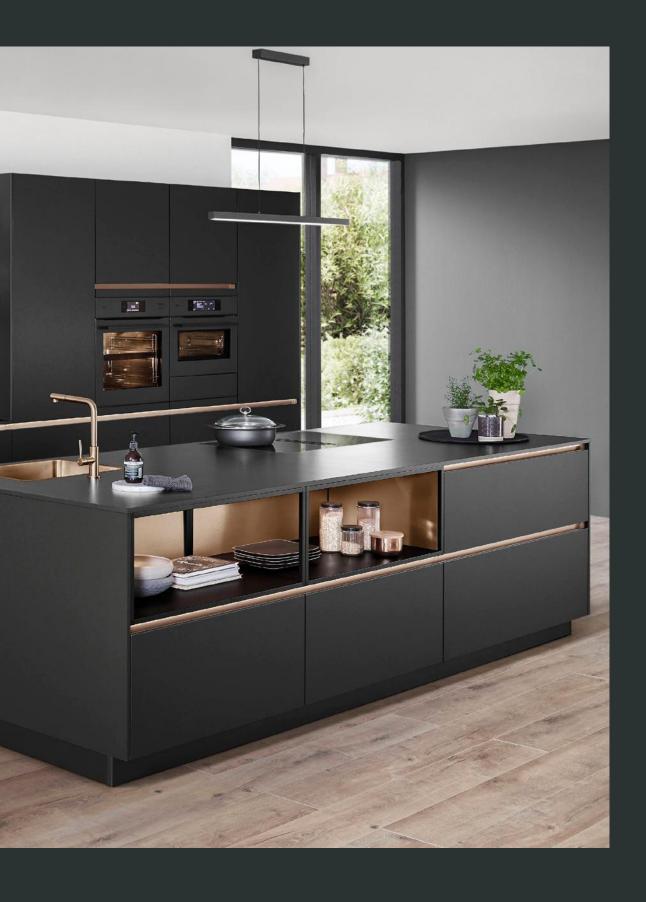

# BOLD in BLACK

Black remains the ultimate symbol of sophistication. Its lasting appeal, especially in a matte finish, lends understated refinement and classic charm to any space.

This sleek, refined colour has remained effortlessly stylish, and when paired with bronze accents, it creates a striking contrast that adds modern finesse. Together, black and bronze offer a bold yet lasting combination, ensuring any interior feels luxurious and contemporary for years to come.

Fast forward to the modern era, and black kitchens have emerged as a popular design choice since 2015, ranging from black accents in farmhouse styles to bold, minimalist designs.

There's an undeniable elegance in a black kitchen that evokes the opulence of those 14th century princes in their luxurious robes.