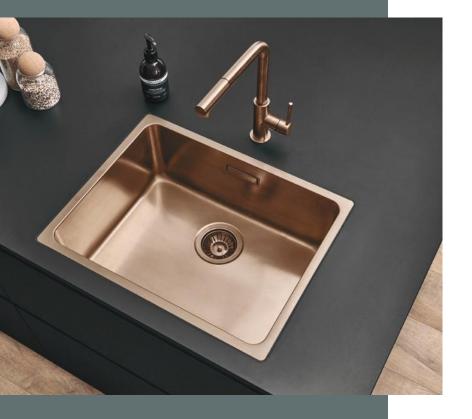

# BOLD in BLACK

Black remains the ultimate symbol of sophistication. Its lasting appeal, especially in a matte finish, lends understated refinement and classic charm to any space.

This sleek, refined colour has remained effortlessly stylish, and when paired with bronze accents, it creates a striking contrast that adds modern finesse. Together, black and bronze offer a bold yet lasting combination, ensuring any interior feels luxurious and contemporary for years to come.