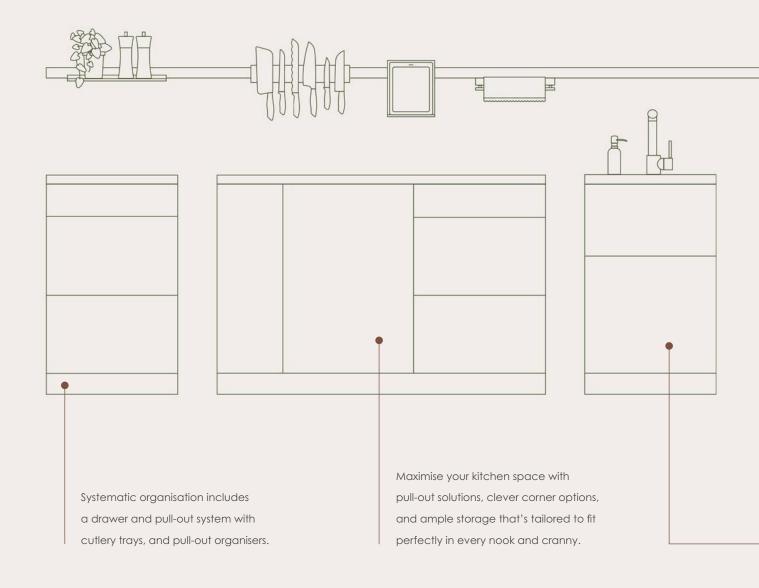

# SMART KITCHEN Solutions

When planning a new kitchen, consider convenient solutions like wall units, tall units with internal pull-outs, and larder units with easy-access doors to keep everything within reach. Keep worktops clear with clutter-free, hidden storage solutions for everyday items, ensuring a sleek and organised space. **POO** A tap is more than just a tap - explore options from hot water taps to statement pieces that elevate For a personalised kitchen, consider shelving, your kitchen design. Also, consider smart under-sink railing systems, smart lighting, and practical

storage solutions to keep everything organised and

visually appealing.

solutions that enhance functionality and

create a striking visual impact.

THE