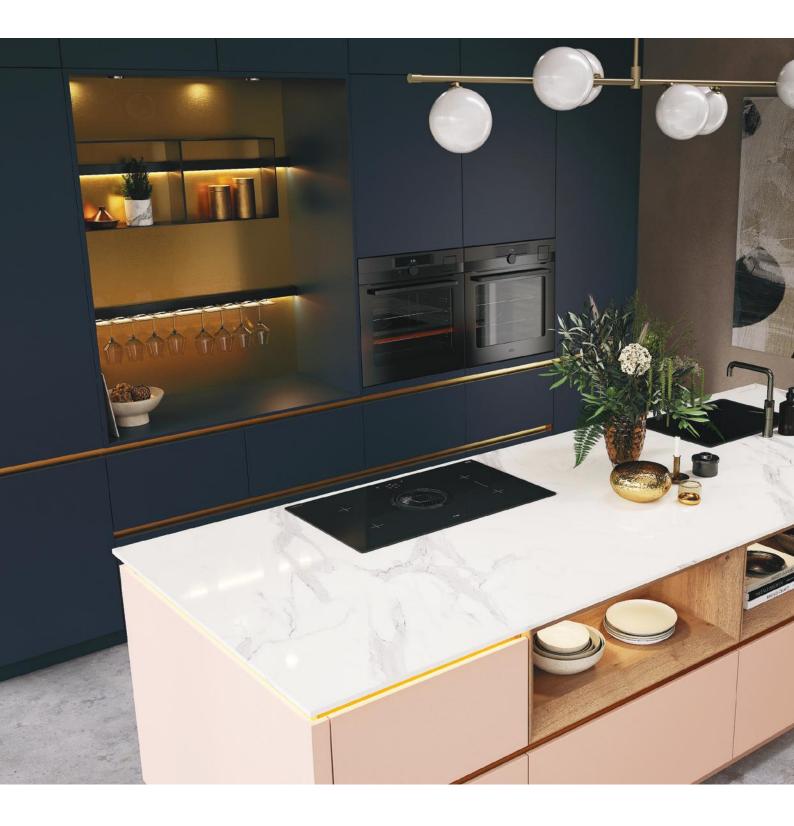

A kitchen worktop isn't merely a surface for preparing food – it's the foundation of daily kitchen life, a design statement, and an essential element of home style.

The right worktop combines beauty with durability, offering the strength needed for everyday tasks while elevating the style of the space. Whether modern or traditional, the right material makes all the difference. From sleek ceramics to classic quartz, or robust laminate, there's a perfect fit for every lifestyle.

Classic Quartz

**Quartz** combines natural beauty, waterproof durability, and easy upkeep, ideal for busy homes.

Xtra laminate is robust,
water-resistant, and impact-proof,
offering a variety of looks and
delivering both practicality and
sleek modern style.

Scratch and water-resistant, ceramic worktops provide both style and durability for kitchens and bathrooms.