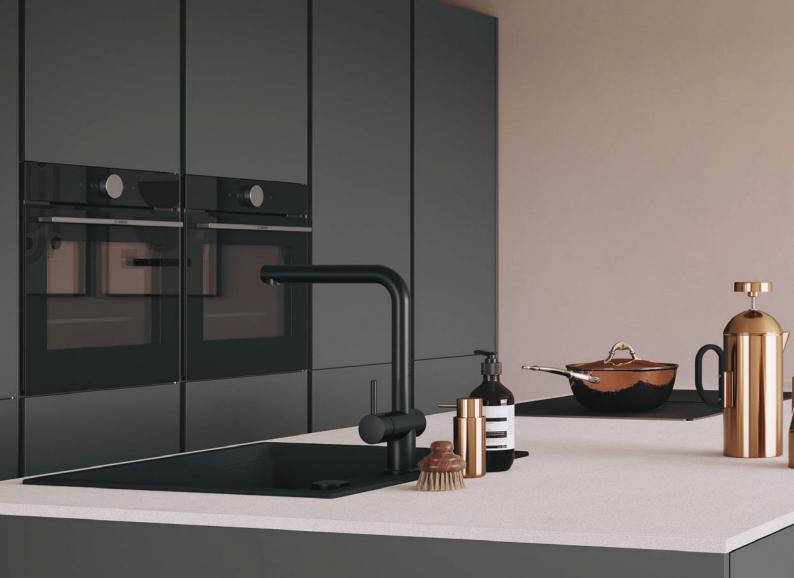

# SMART KITCHEN Solutions

When planning a new kitchen, consider convenient solutions like wall units, tall units with internal pull-outs, and larder units with easy-access doors to keep everything within reach. Keep worktops clear with clutter-free, hidden storage solutions for everyday items, ensuring a sleek and organised space. **POO** A tap is more than just a tap - explore options from hot water taps to statement pieces that elevate For a personalised kitchen, consider shelving, your kitchen design. Also, consider smart under-sink railing systems, smart lighting, and practical

storage solutions to keep everything organised and

visually appealing.

solutions that enhance functionality and

create a striking visual impact.

THE