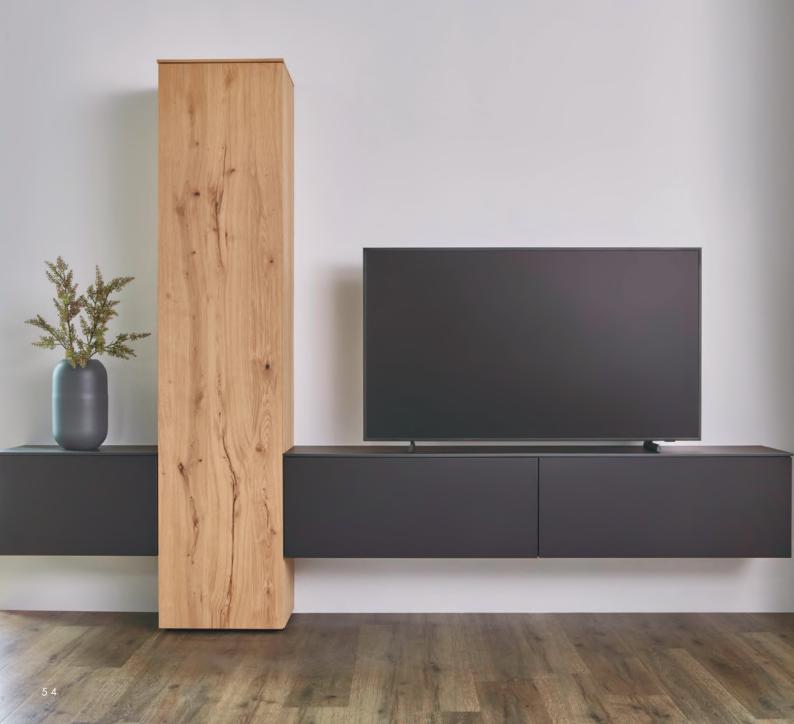

#### 2. DISCREET MEDIA CENTRES

Opt for custom cabinetry or sliding panels to hide electronics when not in use, or integrate them into a feature wall for a stylish focal point.

#### 4. MAXIMISE VERTICAL SPACE

Use shelving and tall cabinets to create spaciousness without crowding the room, keeping essentials within easy reach.