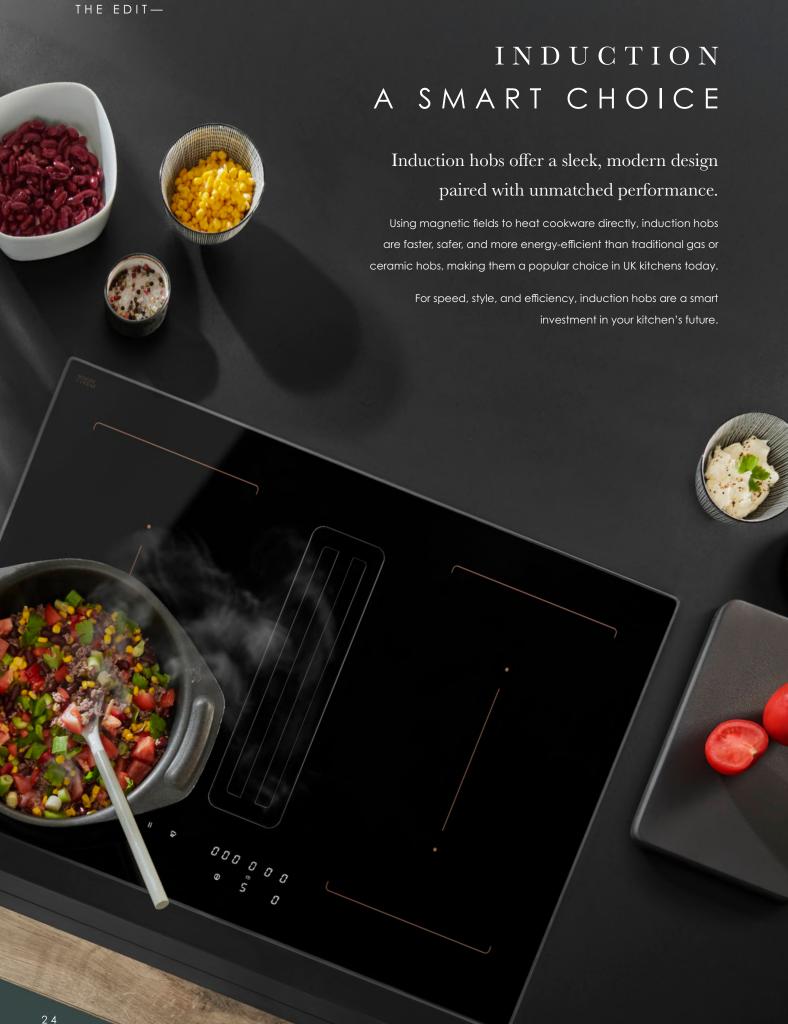

# SMART KITCHEN Solutions

When planning a new kitchen, consider convenient solutions like wall units, tall units with internal pull-outs, and larder units with easy-access doors to keep everything within reach. Keep worktops clear with clutter-free, hidden storage solutions for everyday items, ensuring a sleek and organised space. **POO** A tap is more than just a tap - explore options from hot water taps to statement pieces that elevate For a personalised kitchen, consider shelving, your kitchen design. Also, consider smart under-sink railing systems, smart lighting, and practical

storage solutions to keep everything organised and

visually appealing.

solutions that enhance functionality and

create a striking visual impact.

THE