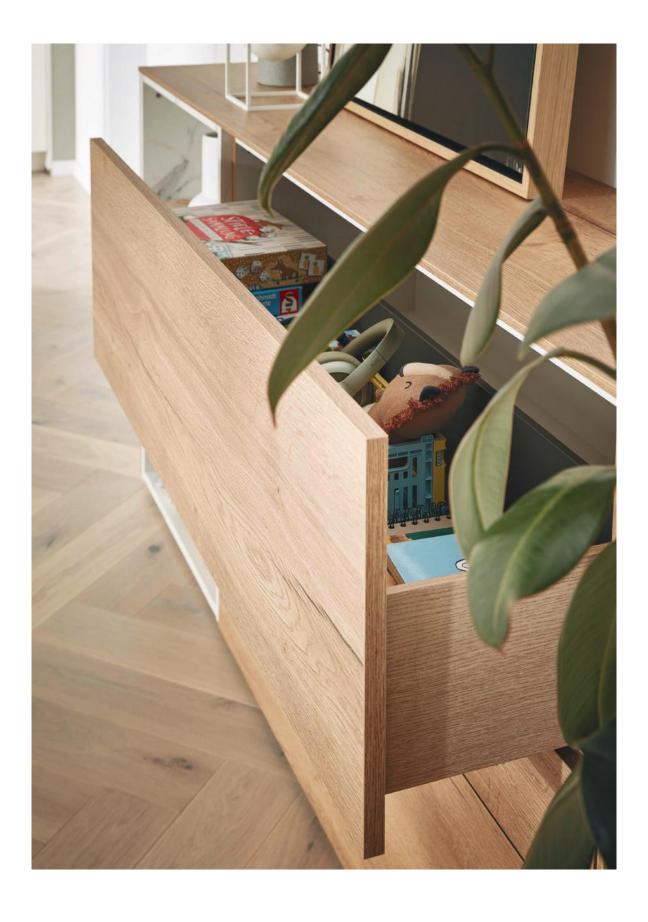

# SMART KITCHEN Solutions

When planning a new kitchen, consider convenient solutions like wall units, tall units with internal pull-outs, and larder units with easy-access doors to keep everything within reach. Keep worktops clear with clutter-free, hidden storage solutions for everyday items, ensuring a sleek and organised space. **POO** A tap is more than just a tap - explore options from hot water taps to statement pieces that elevate For a personalised kitchen, consider shelving, your kitchen design. Also, consider smart under-sink railing systems, smart lighting, and practical

storage solutions to keep everything organised and

visually appealing.

solutions that enhance functionality and

create a striking visual impact.

THE