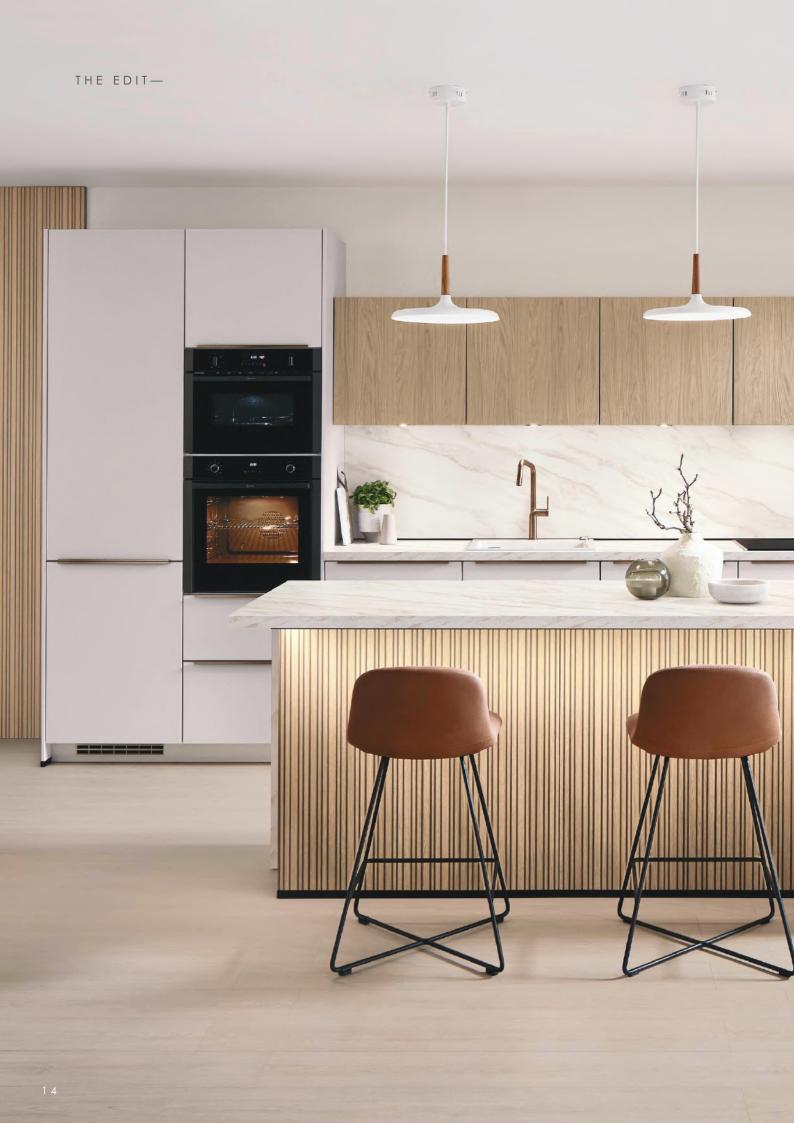

# OF DESIGN

Kitchens have evolved from functional spaces into luxurious hubs of connection and creativity. Today's designs feature open layouts, natural materials, and cutting-edge technology, blending sophistication with practicality. Bold cabinetry, statement lighting, and expansive islands invite social gatherings, while innovative drawer systems and walk-in pantries offer seamless storage solutions, ensuring a clutter-free and organised space. Integrated appliances and smart design details ensure culinary mastery.

More than ever, the modern kitchen is a refined expression of lifestyle, where entertaining, dining, and living effortlessly converge.

DESIGN, STORAGE, AND STYLE TIPS FOR YOUR PERFECT SPACE

# SMART KITCHEN Solutions

When planning a new kitchen, consider convenient solutions like wall units, tall units with internal pull-outs, and larder units with easy-access doors to keep everything within reach. Keep worktops clear with clutter-free, hidden storage solutions for everyday items, ensuring a sleek and organised space. **POO** A tap is more than just a tap - explore options from hot water taps to statement pieces that elevate For a personalised kitchen, consider shelving, your kitchen design. Also, consider smart under-sink railing systems, smart lighting, and practical

storage solutions to keep everything organised and

visually appealing.

solutions that enhance functionality and

create a striking visual impact.

THE