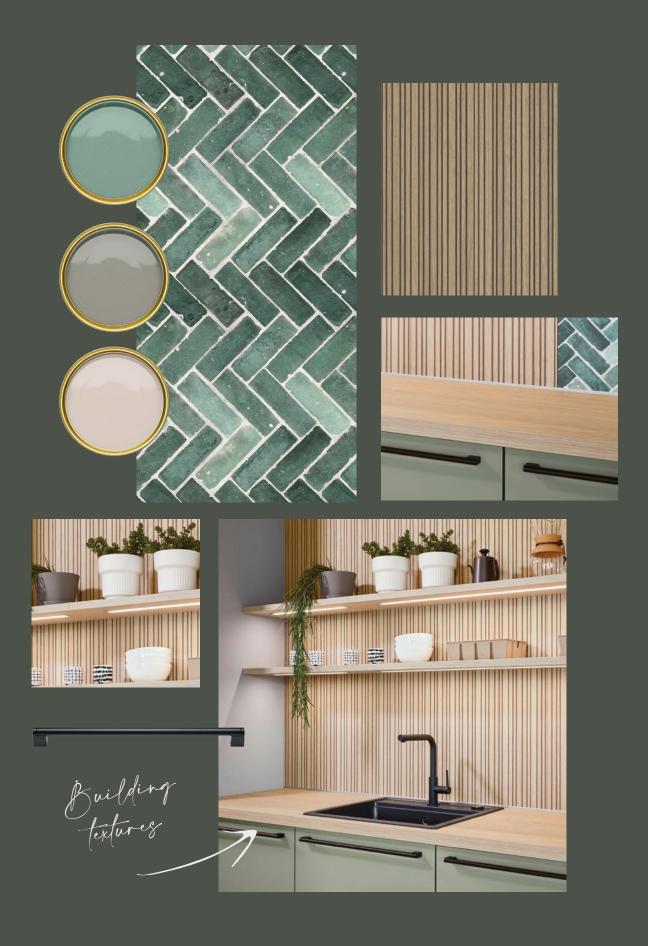

#### A E S T H E T I C B A L A N C E

Design, colour, and structure come together in perfect harmony.

The careful interplay of colours, textures, and finishes transforms a space into an expression of refined taste, making every element work together in elegant synergy.

In a well-designed room, nothing feels accidental.

The balance between design, colour, and structure is like a quiet rhythm, unnoticed at first, then deeply felt.

This creates an atmosphere of effortless elegance, a sense that all has been thoughtfully considered, yet remains welcoming and lived-in.

## THE PERFE BLEND

Textures and finishes bring depth to space, layering a tactile richness that engages not only the eyes but the fingertips.

Form, too, plays its role in this design symphony. The shape of a chair, the curve of a table, or the geometric lines of lighting fixtures introduce structure, guiding the flow of the room. Each form has a purpose, yet it never overpowers. Instead, it adds to the sense of cohesion, where practicality and beauty exist in equilibrium. The result is a seamless blend of art and practicality, where every piece, every line, and every surface speaks to the space's broader narrative.