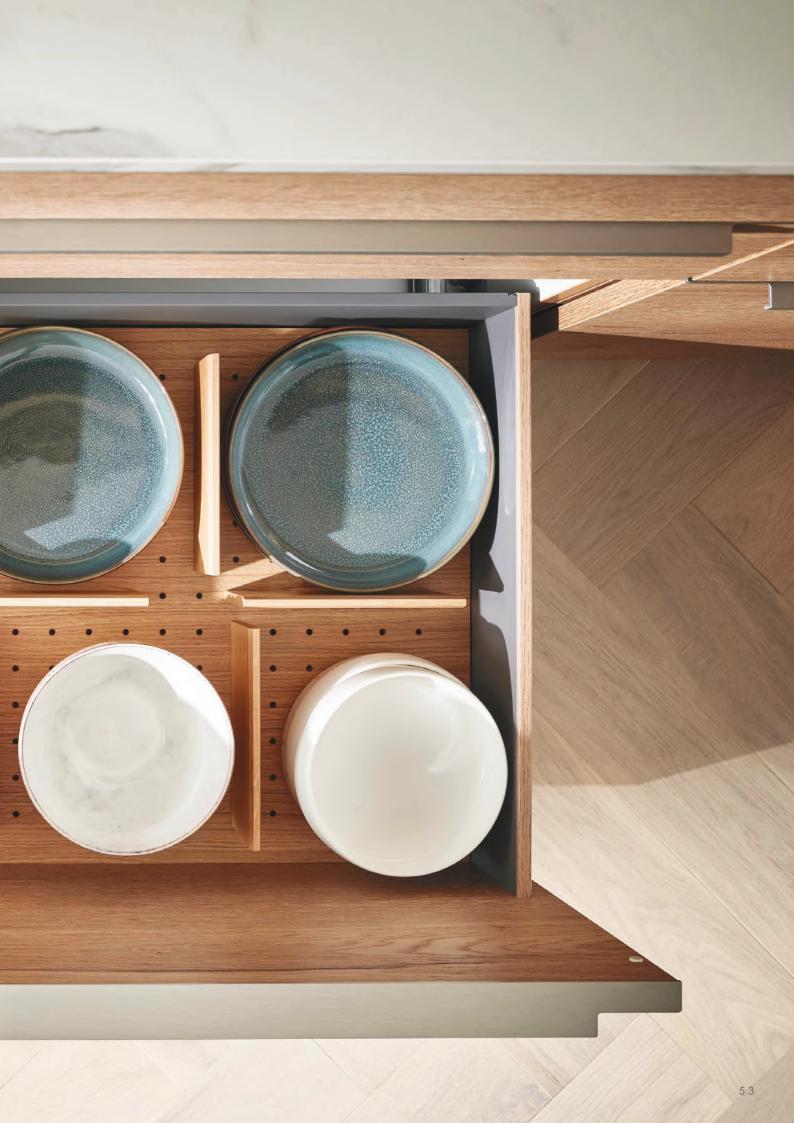

# SMART KITCHEN Solutions

When planning a new kitchen, consider convenient solutions like wall units, tall units with internal pull-outs, and larder units with easy-access doors to keep everything within reach. Keep worktops clear with clutter-free, hidden storage solutions for everyday items, ensuring a sleek and organised space. **POO** A tap is more than just a tap - explore options from hot water taps to statement pieces that elevate For a personalised kitchen, consider shelving, your kitchen design. Also, consider smart under-sink railing systems, smart lighting, and practical

storage solutions to keep everything organised and

visually appealing.

solutions that enhance functionality and

create a striking visual impact.

THE