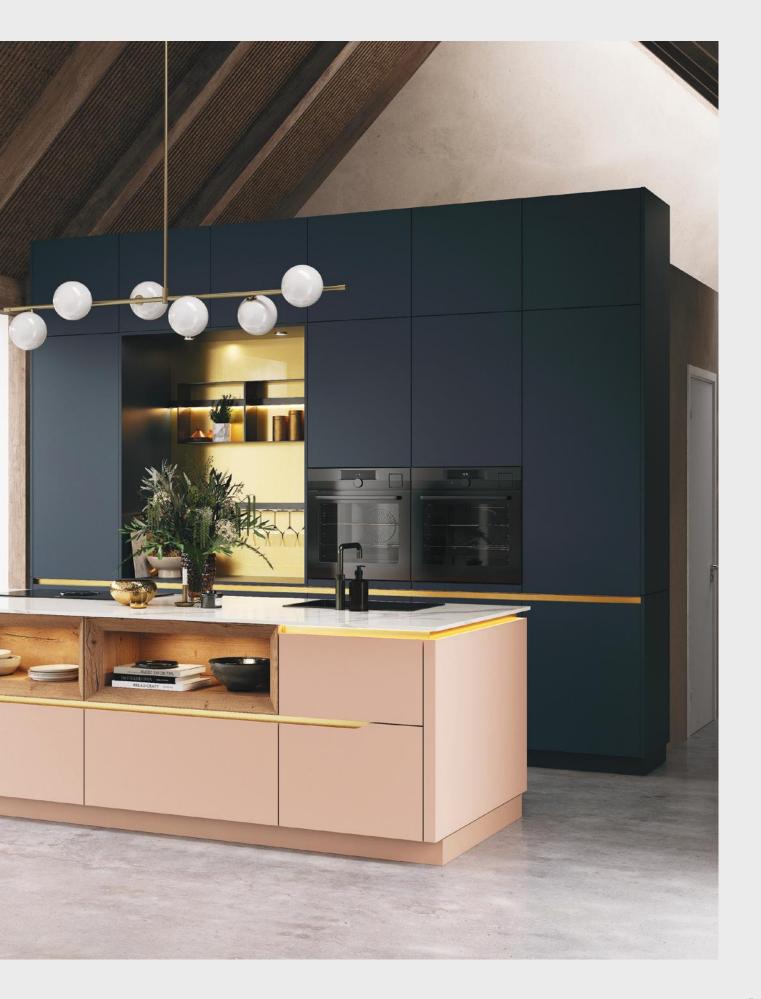

# OF DESIGN

Kitchens have evolved from functional spaces into luxurious hubs of connection and creativity. Today's designs feature open layouts, natural materials, and cutting-edge technology, blending sophistication with practicality. Bold cabinetry, statement lighting, and expansive islands invite social gatherings, while innovative drawer systems and walk-in pantries offer seamless storage solutions, ensuring a clutter-free and organised space. Integrated appliances and smart design details ensure culinary mastery.

More than ever, the modern kitchen is a refined expression of lifestyle, where entertaining, dining, and living effortlessly converge.

DESIGN, STORAGE, AND STYLE TIPS FOR YOUR PERFECT SPACE

#### A E S T H E T I C B A L A N C E

Design, colour, and structure come together in perfect harmony.

The careful interplay of colours, textures, and finishes transforms a space into an expression of refined taste, making every element work together in elegant synergy.

In a well-designed room, nothing feels accidental.

The balance between design, colour, and structure is like a quiet rhythm, unnoticed at first, then deeply felt.

This creates an atmosphere of effortless elegance, a sense that all has been thoughtfully considered, yet remains welcoming and lived-in.