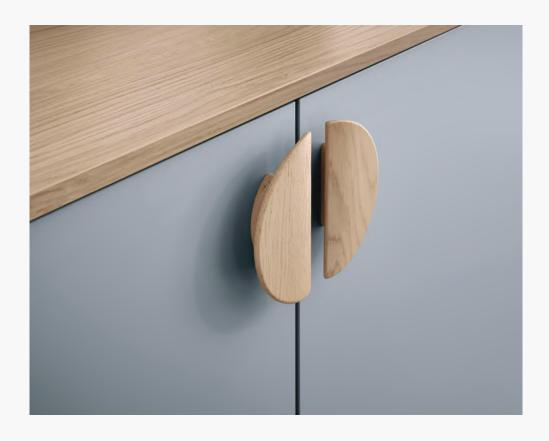

COMO OAK REPRODUCTION

PREMIUM HONED SKY

Vature's Palette

Sky blue introduces a fresh, airy feel, brightening the space while fostering a tranquil and inviting atmosphere. Paired with the natural beauty of wood grain, this combination embodies the charm of German design.

The blend of cool tones and warm wood creates a nature-inspired look that feels grounded and versatile, offering a modern style that is both refined and welcoming. This fusion of texture and tone brings peacefulness and balance to contemporary kitchen spaces.