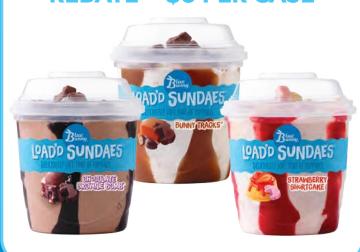

### **BLUE BUNNY® LOAD'D SUNDAES®**

**REBATE = \$5 PER CASE** 

| Product                                                                                          | Code    | Rebate Value                        | Case Quantity                                 | Rebate Earned |
|--------------------------------------------------------------------------------------------------|---------|-------------------------------------|-----------------------------------------------|---------------|
| Bunny Tracks® Load'd Sundaes®                                                                    | 1277201 | \$5                                 | x                                             | =             |
| Strawberry Shortcake Load'd Sundaes®                                                             | 1277308 | \$5                                 | x                                             | =             |
| Chocolate Brownie Bomb® Load'd Sundaes®                                                          | 1277226 | \$5                                 | x                                             | =             |
| 3G Coffee                                                                                        | 1452597 | \$5                                 | x                                             | =             |
| 3G Cinnamon                                                                                      | 19560   | \$5                                 | x                                             | =             |
| 3G Peppermint Stick                                                                              | 19542   | \$5                                 | x                                             | =             |
| 3G Mint Chocolate Chip                                                                           | 19579   | \$5                                 | x                                             | =             |
| BIG Vanilla® Sandwich                                                                            | 1263963 | \$5                                 | x                                             | =             |
| BIG Mississippi Mud® Sandwich                                                                    | 1263924 | \$5                                 | x                                             | =             |
| BIG Neapolitan® Sandwich                                                                         | 1263949 | \$5                                 | x                                             | =             |
| BIG Double Strawberry® Sandwich                                                                  | 1263899 | \$5                                 | x                                             | =             |
| Scoops® Pre-Scooped Vanilla Bean Ice Cream                                                       | 1029316 | \$5                                 | x                                             | =             |
| Big Slice® Vanilla Ice Cream                                                                     | 1261784 | \$5                                 | x                                             | =             |
| All Other Wells Branded Cases*  *Cannot be combined with Ice Cream Loyalty products listed above |         | \$.50                               | x                                             |               |
|                                                                                                  | •       | Total Rebate Ear                    | rned \$                                       |               |
| Name/Title:                                                                                      |         |                                     |                                               | (Max \$300)   |
| Company Name:                                                                                    |         | To Redeem On                        | nline:                                        |               |
| (Must Match Invoice)                                                                             |         | Go to www.fs                        | promos4u.com/bluebur                          |               |
| Street Address:                                                                                  | ·       |                                     | Quick Access Code IceCrour proof of purchase. | reamLoyalty   |
| City:                                                                                            |         |                                     |                                               |               |
| State: Zip:                                                                                      |         | Mail With Qua<br>Blue Bunny         | llifying Distributor Inv                      | voices To:    |
| Phone: () Fax: ()                                                                                |         | c/o Ice Cream                       | Loyalty Program                               |               |
| Type of Foodservice Operation:                                                                   |         | PO Box 2050<br>Brownsdale, <i>N</i> |                                               |               |
| E-mail:                                                                                          |         | Dobata Overti                       | ons:                                          |               |
| Distributor:                                                                                     |         | Rebate Question  Email bluebur      | ons:<br>nny@ibidata.com                       |               |
| Sales Rep Name:                                                                                  |         |                                     |                                               |               |