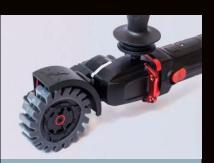

### **BRISTLE** BLASTER® CORDLESS

- Adjustable accelerator bar to fit difficult to reach objects
- Surface preparation ISO 8505-1 Sa 2 ½ cleanliness
- Battery Powered Rust/ Dust & PE Particle control
- Battery LiHD 5,5AH, 8AH, and 10AH / 18Volt. Double Chargers for batteries are available

#### **DUST** CONTROL SYSTEM

- Closed protective safety cap for dust and rust/coating particle collection
- For health, hygiene and safety
- The closed protective cap is equipped with transparant and quick removable side panel for brush change