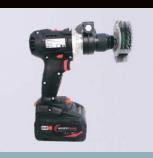

### **BRISTLE** BLASTER® CORDLESS

- Adjustable accelerator bar to fit difficult to reach objects
- Surface preparation ISO 8505-1 Sa 2 ½ cleanliness
- Battery Powered Rust/ Dust & PE Particle control
- Battery LiHD 5,5AH, 8AH, and 10AH / 18Volt. Double Chargers for batteries are available

#### **DUST** CONTROL SYSTEM

- Closed protective safety cap for dust and rust/coating particle collection
- For health, hygiene and safety
- The closed protective cap is equipped with transparant and quick removable side panel for brush change