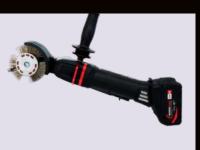

### **BRISTLE** BLASTER® CORDLESS

- Adjustable accelerator bar to fit difficult to reach objects
- Surface preparation ISO 8505-1 Sa 2 ½ cleanliness
- Battery Powered Rust/ Dust & PE Particle control
- Battery LiHD 5,5AH, 8AH, and 10AH / 18Volt. Double Chargers for batteries are available

#### **DUST** CONTROL SYSTEM

- Closed protective safety cap for dust and rust/coating particle collection
- For health, hygiene and safety
- The closed protective cap is equipped with transparant and quick removable side panel for brush change