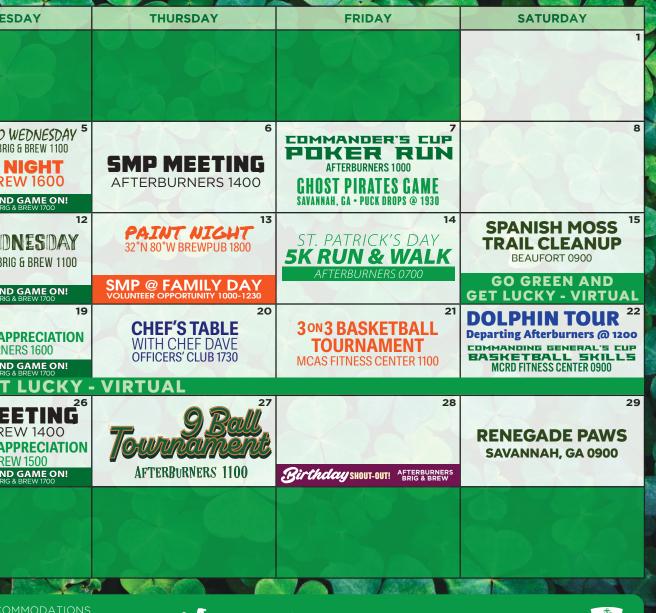

# WITH SMP 04 MARCH 1100-1230 Single Marines Only

inch

S. Longeron .

Disclaimer: No Federal or DoD endorsement implied

Join SMP at the Savannah Ghost Pirates vs. Greenville Swamp Rabbits Game!

SMP ELIGIBLE PATRONS INCLUDE: single Active Duty, unaccompanied Service Members & Foreign Military Personnel on MCAS Beaufort, MCRD Parris Island / ERR & Naval Hospital Beaufort.

# 13 MARCH 1800-2000 $32^{\circ}_{N}80^{\circ}_{W}$

**REGISTRATION REQUIRED** Get your creativity on!

Join Semper Fit and Food & Hospitality for a paint n' sip with step-by-step instruction, canvas painting and light refreshments!

# <text> FIND A PENNY, PICA PENNY, PICA PENUY, PICA PANA PANY, PICA PANA PANY, ALL DAY LOGO OU'LL HAVE GOOD LUCK ANA ALL DAY LOGO OU'LL HAVE GOOD LUCK ANA ALL DAY LOGO OU'LL HAVE GOOD LUCK CME FIND A HIDDEN PENNY AND WIN A GIFT CARD! MALE MARRIES WILL SUFFLIES LAT WILL SUFFLIES LAT WILL MARRIES HOURS WILL MARRIES HOURS

# **17 MAR 1130** MCAS Beaufort HITT Facility

# BRACKET TOURNAMENT ACTIVE DUTY ONLY

**17-18 MAR**DURING NORMAL BUSINESS HOURS
MARCH MADNESS BRACKETS ARE DUE!
STOP BY AFTERBURNERS OR BRIG & BREW TO FILL OUT YOUR BRACKET

FOR A CHANCE TO WIN A GIFT CARD & A SMP SWAG BAG! WINNER BASED ON MOST WINS!

OPEN TO ERR SEND YOUR COMPLETED BRACKET TO SC.SMP@USMC-MCCS.ORG

**USA** 