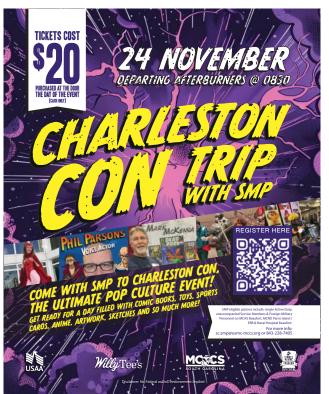

MONDAY NIGHT FOOTBALL SCORE PREDICTIONS

POP IN FOR POPCORN AFTERBURNERS 25

**DEPARTING AFTERBURNERS @ 0830** 

**LUNCH TO GO 3RD BN** 

MONDAY NIGHT FOOTBALL SCORE PREDICTIONS

POP IN FOR POPCORN AFTERBURNERS