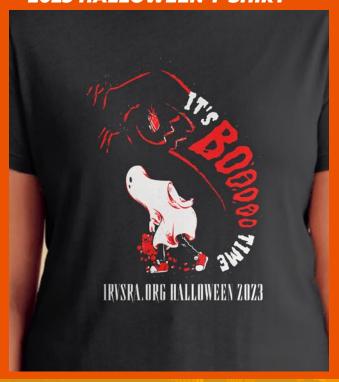

## **2023 HALLOWEEN T-SHIRT**

# Spaahetti Dinner Fundraiser

Day: Friday Date: Oct. 20 Time: 6:00p - 8:00p \$15/person (13+) Fee:

\$10/child (4-12) \$0/child (3 & under)

Location: IRVSRA Rec. Center

Come on out and enjoy dinner and desert with family and friends! Door prize raffle for those who pre register, along with different tiered raffles.

Dinner includes: Spaghetti, dinner Salad, Tea or lemonade and a dessert.

Day: Saturday Date: Oct. 28 Time: 5:00p - 7:30p

Fee: \$27

Location: IRVSRA Rec. Center

4:30p Participants registered for shuttle bus leave FDL

5:00p Doors open & FDL bus arrives at IRVSRA Rec. Center

5:00p - 5:45p Pizza, beverages, treats, & mini golf are available

5:45p - 6:30p Costume Contest with prizes awarded for:
1st, 2nd, 3rd: Best Single Costume
1st, 2nd, 3rd: Best Couples or Group Costumes
(participants may enter both categories, but not win both)

6:30p - 7:30p Dance Floor Opens

7:30p Party ends, t-shirts are passed out upon exiting the building, & shuttle bus riders leaver for FDL

8:00p Bus riders arrive at FDL