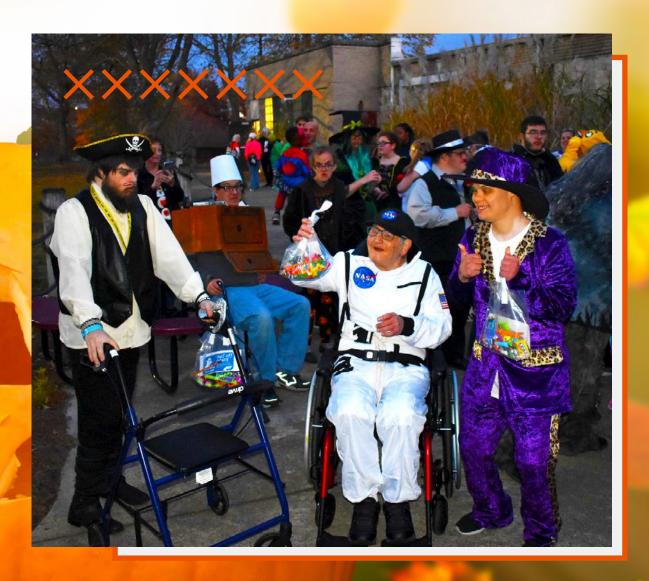

# Spaahetti Dinner Fundraiser

Day: Friday Date: Oct. 20 Time: 6:00p - 8:00p \$15/person (13+) Fee:

\$10/child (4-12) \$0/child (3 & under)

Location: IRVSRA Rec. Center

Come on out and enjoy dinner and desert with family and friends! Door prize raffle for those who pre register, along with different tiered raffles.

Dinner includes: Spaghetti, dinner Salad, Tea or lemonade and a dessert.

Day: Saturday Date: Oct. 28 Time: 5:00p - 7:30p

Fee: \$27

Location: IRVSRA Rec. Center

4:30p Participants registered for shuttle bus leave FDL

5:00p Doors open & FDL bus arrives at IRVSRA Rec. Center

5:00p - 5:45p Pizza, beverages, treats, & mini golf are available

5:45p - 6:30p Costume Contest with prizes awarded for:
1st, 2nd, 3rd: Best Single Costume
1st, 2nd, 3rd: Best Couples or Group Costumes
(participants may enter both categories, but not win both)

6:30p - 7:30p Dance Floor Opens

7:30p Party ends, t-shirts are passed out upon exiting the building, & shuttle bus riders leaver for FDL

8:00p Bus riders arrive at FDL

## **2023 HALLOWEEN T-SHIRT**