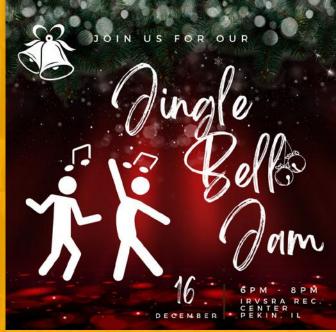

# Jingle Bell Jam

10+

Day: Saturday Date: Dec. 16

Time: 6:00p - 8:00p Fee: R:\$20.70 | NR:\$23

Location: IRVSRA Rec Center

Make some memories this holiday season! Join us for festive snacks, dancing, and our ugly sweater/ festive wear contest! The big man himself might even make an appearance! Have you been naughty or nice?