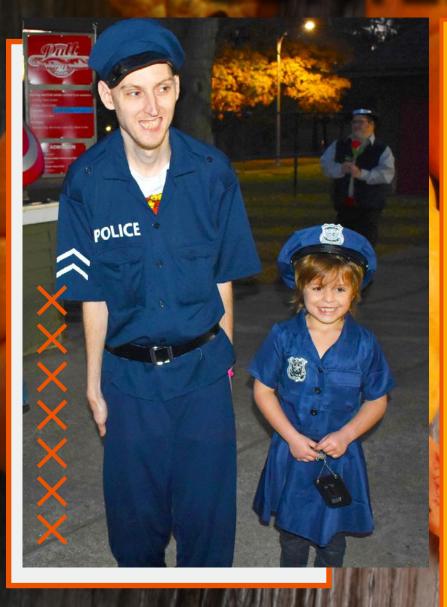

# Spaahetti Dinner Fundraiser

Day: Friday Date: Oct. 20 Time: 6:00p - 8:00p \$15/person (13+) Fee:

\$10/child (4-12) \$0/child (3 & under)

Location: IRVSRA Rec. Center

Come on out and enjoy dinner and desert with family and friends! Door prize raffle for those who pre register, along with different tiered raffles.

Dinner includes: Spaghetti, dinner Salad, Tea or lemonade and a dessert.

Day: Saturday Date: Oct. 28 Time: 5:00p - 7:30p

Fee: \$27

Location: IRVSRA Rec. Center

4:30p Participants registered for shuttle bus leave FDL

5:00p Doors open & FDL bus arrives at IRVSRA Rec. Center

5:00p - 5:45p Pizza, beverages, treats, & mini golf are available

5:45p - 6:30p Costume Contest with prizes awarded for:
1st, 2nd, 3rd: Best Single Costume
1st, 2nd, 3rd: Best Couples or Group Costumes
(participants may enter both categories, but not win both)

6:30p - 7:30p Dance Floor Opens

7:30p Party ends, t-shirts are passed out upon exiting the building, & shuttle bus riders leaver for FDL

8:00p Bus riders arrive at FDL

## **2023 HALLOWEEN T-SHIRT**