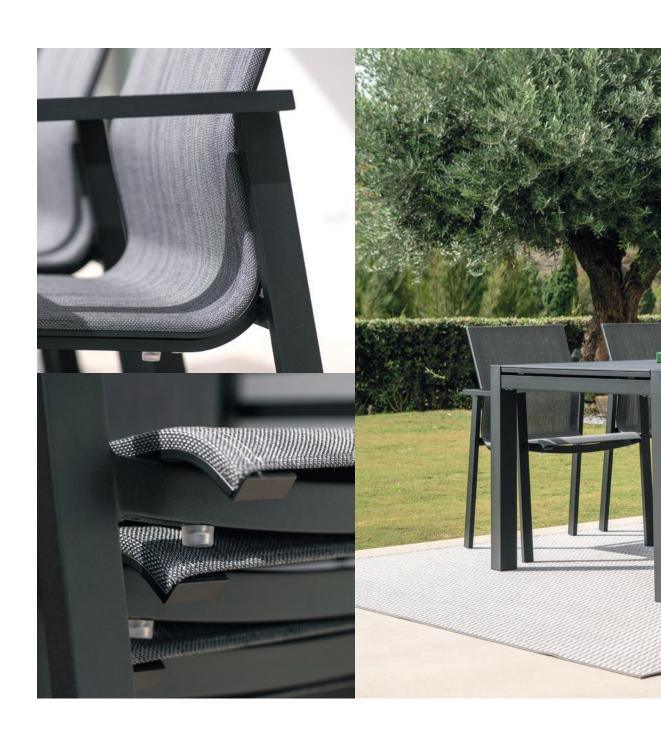

The Beja chairs never goes out of style and guarantees a wonderful seating comfort. On top of that the chairs are convenient and lightweight, available with or without arms and stackable for easy storage. The sling comes in Serge Ferrari Batyline for that extra touch of luxury and comfort.

## **BEJA**

FRAME powder coated aluminium

alu black mat alu charcoal mat alu white mat

SEATING

texteline dark grey batyline taupe batyline light grey