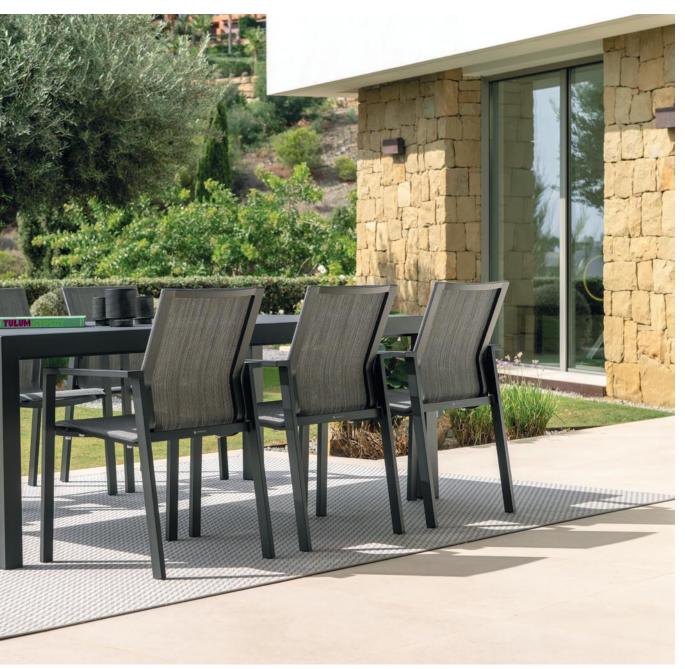

The Beja chairs never goes out of style and guarantees a wonderful seating comfort. On top of that the chairs are convenient and lightweight, available with or without arms and stackable for easy storage. The sling comes in Serge Ferrari Batyline for that extra touch of luxury and comfort.

BEJA dining chair DANLI dining table