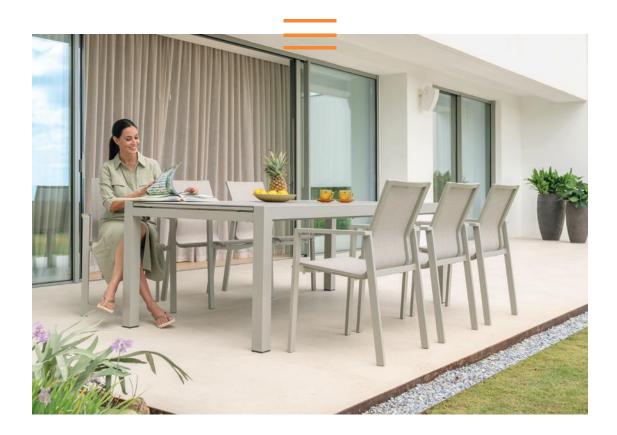

The Beja chairs never goes out of style and guarantees a wonderful seating comfort. On top of that the chairs are convenient and lightweight, available with or without arms and stackable for easy storage. The sling comes in Serge Ferrari Batyline for that extra touch of luxury and comfort.

BEJA dining chair DANLI dining table