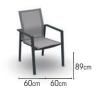

The Beja chairs never goes out of style and guarantees a wonderful seating comfort. On top of that the chairs are convenient and lightweight, available with or without arms and stackable for easy storage. The sling comes in Serge Ferrari Batyline for that extra touch of luxury and comfort.

## **BEJA**

FRAME powder coated aluminium

alu black mat alu charcoal mat alu white mat

SEATING

texteline dark grey batyline taupe batyline light grey

## ITEMS

dining chair

| black    | texteline dark grey | 01-007733 |
|----------|---------------------|-----------|
| charcoal | texteline dark grey | 01-007726 |
| charcoal | batyline taupe      | 01-005128 |
| white    | batyline light grey | 01-005130 |