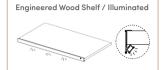

**ENGINEERED WOOD SHELF** Shelves are manufactured from 25 mm cotton-colored engineered wood. They are connected to the wardrobe body by the Rafix system. Engineered wood shelves can be manufactured as illuminated / non-illuminated and with or without hanger. When engineered wood shelves are illuminated, a lighting system is integrated into the front of the shelf. (see the detailed drawing of the illuminated engineered wood shelf)

Light is illuminated from the shelf towards the hanger. Light cannot be added later on to engineered wood shelves. A engineered wood shelf without a hanger can then be converted to a shelf with a hanger.