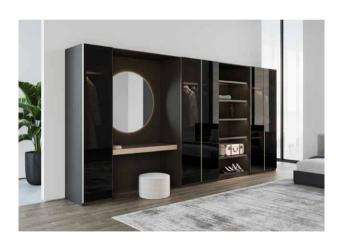

## SPACE & SPLIT

BODY

lass door options offer mirror and reflective smoke glass, while engineered wood door option deliver high-pressure laminate that is highly resistant to wear and tear, scratches, heat, and water.

### SPACE

Split wardrobe's mirrored doors eliminate the need for an extra vanity mirror which you can custom order while designing your wardrobe. Plan the wardrobe essentials like shelves, drawers, and poles with closet finish and integrated LED light options. Match the style of your closet and room.

## **VISTA**

efining the bulky look of closets, open units of the night system offer various functions like a vanity area while glass doors create an easy way of viewing the items of the closet without compromising on the elegant look of the unit.