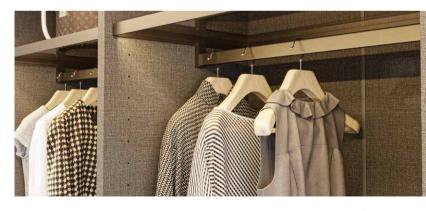

Wardrobe rods add functionality and style to hanging space. Essential for basic wardrobes and adjustable to suit changing needs, rods are available in ddc branded, durable aluminum. Lining inserted on rods prevents metal-onmetal sound even with wire hangers while also protecting from surface scratches.

### WARDROBE ROD

Essential for basic wardrobes and adjustable to suit changing needs. Rods are available in ddc branded, durable aluminum. Lining inserted on rods prevents metalon-metal sound even with wire hangers and also prevents surface scratches.