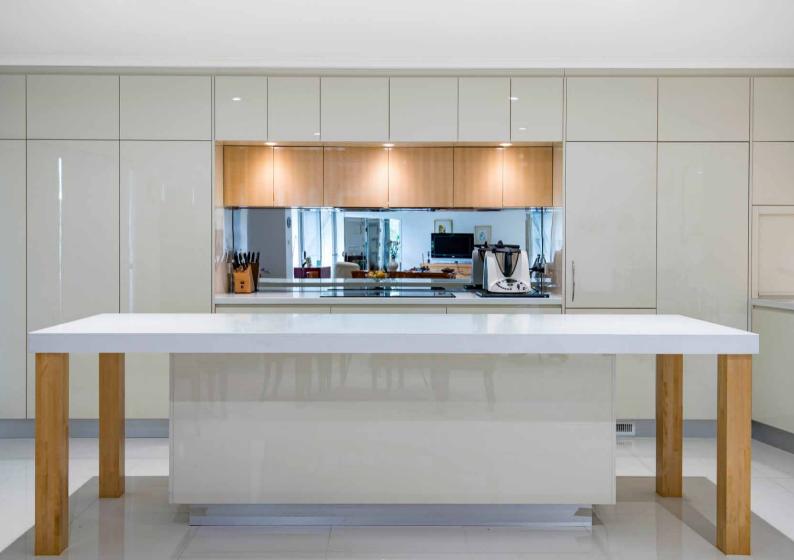

## VISON

rafted with high-end materials and tailored details, such as glossy cream lacquer cabinets and extradurable worktop, the design offers a sense of luxury without giving up on minimalism. The custom-made design of the island helps create an airy atmosphere.