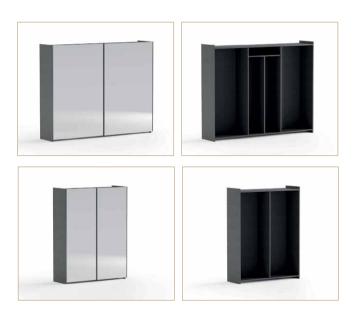

# **SPLIT**WARDROBE

plit wardrobe collection will shine like a diamond in your environment with its door options from engineered engineered engineered engineered engineered engineered wood to reflective glass to mirror. In complete harmony with your decoration of the area, while meeting all your requests.

## SPACE & SPLIT

BODY

lass door options offer mirror and reflective smoke glass, while engineered wood door option deliver high-pressure laminate that is highly resistant to wear and tear, scratches, heat, and water.