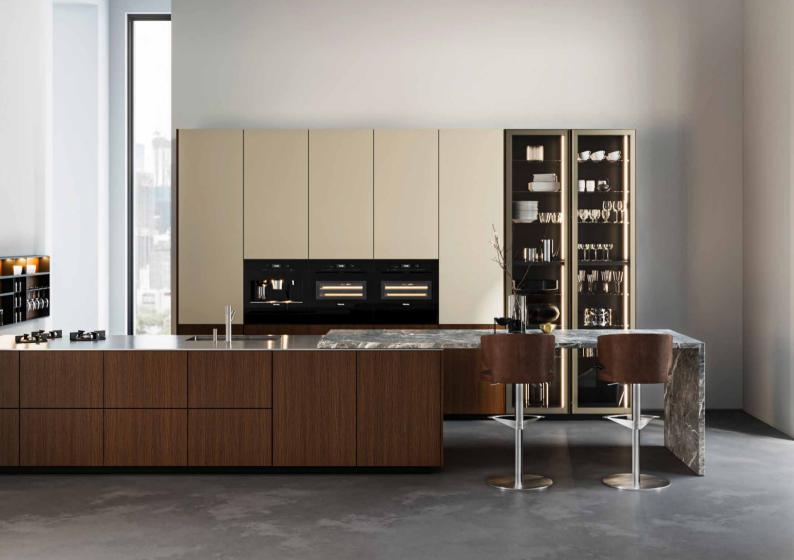

## **PRIMELINE**

n elegant intersection of wood, marble, and metal creates graceful lines while offering a luxurious look. Earthy tones of rich wood define the kitchen island that is accompanied by the cantilevered marble counter. Cream-colored cabinets with light details in soft hues bring balance to the overall brutalist design.