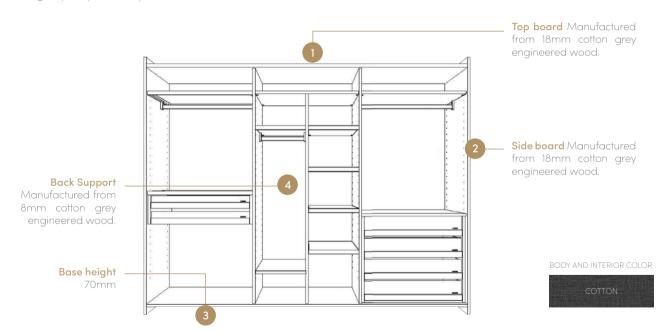

#### **SPLIT** WARDROBE

ENGINEERED WOOD DOORS
GLASS SHELF
ILLUMINATED GLASS SHELF WITH LED SENSOR

Engineered wood or glass can be selected for shelf material for Split, Span, and Space, which will defy the years with its high-quality workmanship and durable interior layout. Illuminated and nonilluminated shelf features are also available for both shelf options.

Split and Space Wardrobe collections offer various size and layout options while offering a stylish appearance with 100% Eco-friendly materials.