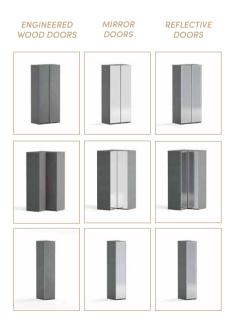

# **SPLIT**WARDROBE

plit wardrobe collection will shine like a diamond in your environment with its door options from engineered engineered engineered engineered engineered engineered wood to reflective glass to mirror. In complete harmony with your decoration of the area, while meeting all your requests.

## SPACE & SPLIT

BODY

lass door options offer mirror and reflective smoke glass, while engineered wood door option deliver high-pressure laminate that is highly resistant to wear and tear, scratches, heat, and water.

### **SPAN**

Wardrobe glass door option smoke glass. Wardrobe engineered wood door options highpressure laminate - highly resistant to wear and tear, scratches, heat and water. 100% Eco friendly.