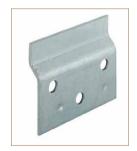

Lazzoni uses locked shelf pins to minimize the risks of accidents in the cabinets.

Upper cabinet hangers are the most important hardware in the kitchens. While they are fixed properly to the wall, they must allow practical removal when needed. Also, the hangers must be easily adjustable after installation. For this reason, Lazzoni uses MIDI model by Hafele for top hanging cabinets.