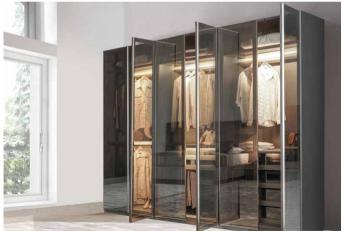

# **SPLIT**WARDROBE

plit wardrobe collection will shine like a diamond in your environment with its door options from engineered engineered engineered engineered engineered engineered wood to reflective glass to mirror. In complete harmony with your decoration of the area, while meeting all your requests.

#### **SPLIT** WARDROBE

REFLECTIVE DOOR
GLASS SHELF
BUILT-IN WARDROBE DRAWER (QUARTET)
BUILT-IN WARDROBE DRAWER (DOUBLE)
WARDROBE ROD
TROUSER HANGER