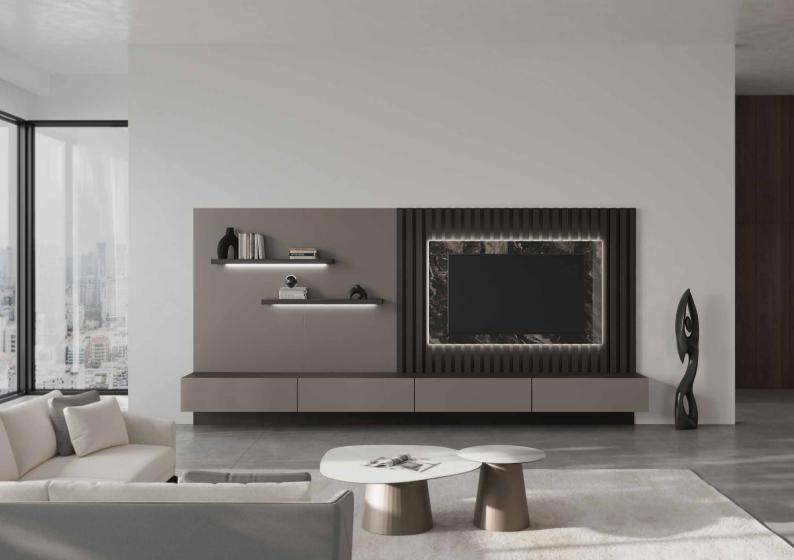

s. Just like all the other materials we use, we offer the best in ceramics as well.









## **LUSSO**



inimal yet versatile, the custom storage unit offers work space, entertainement/media unit and various storage options. A compact design with elegant details and smart functions.





## **MANHATTAN**



ringing in a new aesthetic for the living areas, the custom bookcase showcases elegance with wood and ceramic details. The slender grid structure of the unit combines shelves and doors creating various display and storage areas.

## **MANHATTAN**



ombining media unit with storage, work area and display shelves, the custom day system makes the most of grand living. LED light system and natural materials add to the chic look of the unit.





# **TV UNIT** 25



# **TV UNIT** 26







## **TV UNIT** 27



## **VISTA**



efining the bulky look of closets, open units of the night system offer various functions like a vanity area while glass doors create an easy way of viewing the items of the closet without compromising on the elegant look of the unit.





### 125 YEAR LONG JOURNEY

See the video





We produce with Carb2/EPA particle boards with low formaldehyde emission, which have EPA Certificate issued by US Environmental Protection Agency.



Lazzoni performs all of its operations through an effective and reliable quality management system while offering its products and services to its customers. This system is certified by Bureau Veritas (BV), an internationally accredited organization.



Prioritizing the environmental awareness, Lazzoni pays attention to p