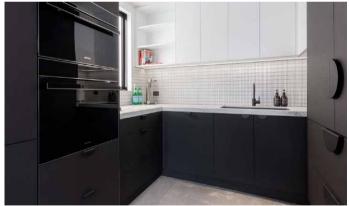

## **B&WOOD**

Simple elegance is underlined with the tones of black and white, accentuating functional design features. The starkness of the color scheme is made dynamic with stoneware countertops, unique textures of cabinet faces and warm wood details.

## **FOREST**

n extraordinary mix of materials, linearity, and harmony induce a space that is more than just a cuisine. Bold materials like jet black cabinets, stoneware countertops, monolithic wooden cabinets, and mirror detail display mastery in the curation of various mediums.