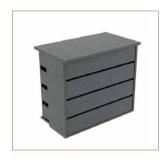

### **INTERIOR** ACCESSORIES

**BUILT-IN WARDROBE DRAWERS** Bodies are manufactured from 25 mm cotton-colored engineered wood. They are manufactured in two different codes for 4 level and 2 level drawers. Drawer tabs are made out of aluminum profiles and smoky reflective glass. The top board of the product is manufactured from the standard 25mm cotton-colored engineered wood.

**Built-In Wardrobe Drawer** (Quartet)

BODY AND INTERIOR COLOR

DICO20 BUILT-IN WARDROBE DRAWER (DOUBLE)

L 37,8" - 33,9" / D 22" / H 16,9" E 96 cm - 86 cm / D 56 cm / Y 43 cm

DIC040

BUILT-IN WARDROBE DRAWER (QUARTET)

L 37,8" - 33,9" / D 22" / H 32,6" E 96 cm - 86 cm / D 56 cm / Y 83 cm

DIC021

BUILT-IN WARDROBE DRAWER (DOUBLE)

L 37,8" - 33,9" / D 22" / H 32,6" E 96 cm / D 56 cm / Y 83 cm

DIC041

BUILT-IN WARDROBE DRAWER (QUARTET)