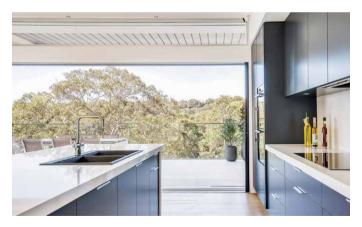

## BALMORAL

Inviting blue cabinets and pure white countertops perfectly blend with natural wood details, referencing the overall design. The island offers extra space for a sink and cabinets while defining a dining area with its cantilevered countertop.