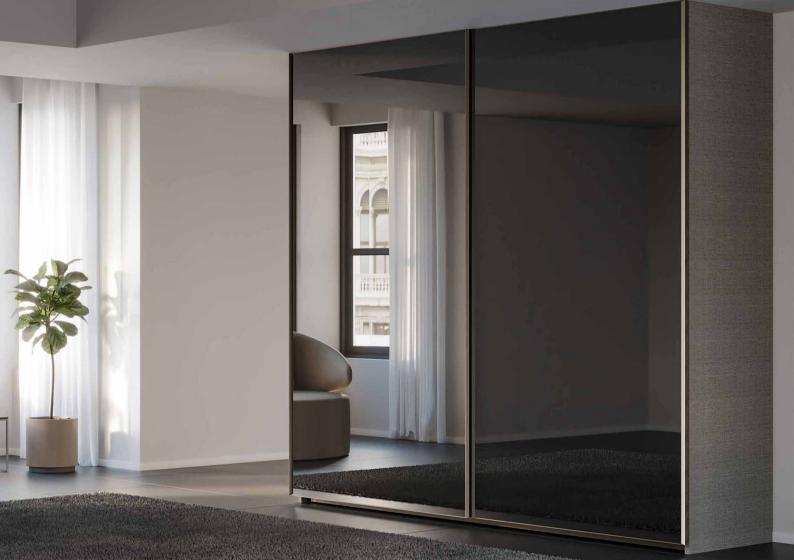

# SPLIT & SPAN WARDROBE

pan wardrobe offers ease of use even in narrow spaces thanks to its sliding doors. Make the best of its storage function with different modules that you can combine according to the sizes of the areas you design!

Eliminating the need for an additional mirror thanks to its mirrored doors, Span Wardrobe's interior sections can be customized according to your personal needs.

SPAN WARDROBE MIRROR DOORS

### **SPAN**

You can add an extra ambiance to your space and reach your goods easily by choosing a lighting system that operates by movement sensor in the shelves of Span Wardrobe, the interior layout can be designed according to your personal preferences.

### **SPAN**

Wardrobe glass door option smoke glass. Wardrobe engineered wood door options highpressure laminate - highly resistant to wear and tear, scratches, heat and water. 100% Eco friendly.