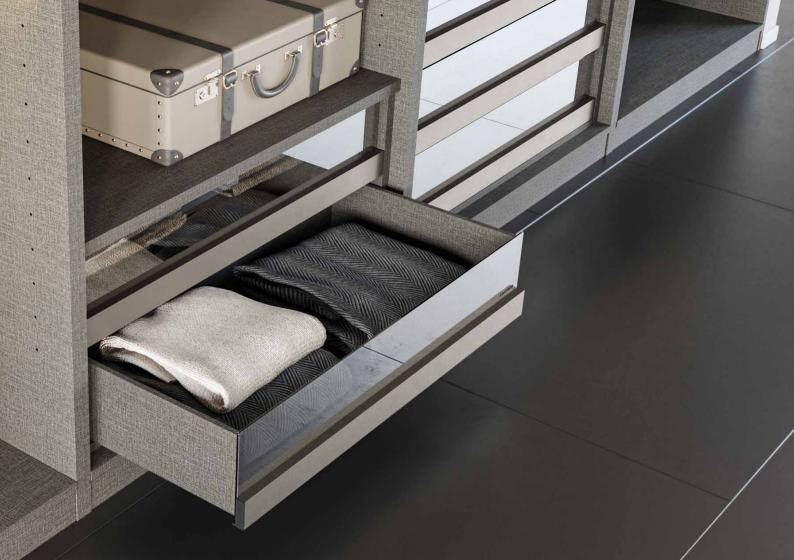

### **INTERIOR** ACCESSORIES

**BUILT-IN WARDROBE DRAWERS** Bodies are manufactured from 25 mm cotton-colored engineered wood. They are manufactured in two different codes for 4 level and 2 level drawers. Drawer tabs are made out of aluminum profiles and smoky reflective glass. The top board of the product is manufactured from the standard 25mm cotton-colored engineered wood.

**Built-In Wardrobe Drawer** (Quartet)

BODY AND INTERIOR COLOR

DICO20 BUILT-IN WARDROBE DRAWER (DOUBLE)

L 37,8" - 33,9" / D 22" / H 16,9" E 96 cm - 86 cm / D 56 cm / Y 43 cm

DIC040

BUILT-IN WARDROBE DRAWER (QUARTET)

L 37,8" - 33,9" / D 22" / H 32,6" E 96 cm - 86 cm / D 56 cm / Y 83 cm

DIC021

BUILT-IN WARDROBE DRAWER (DOUBLE)

L 37,8" - 33,9" / D 22" / H 32,6" E 96 cm / D 56 cm / Y 83 cm

DIC041

BUILT-IN WARDROBE DRAWER (QUARTET)