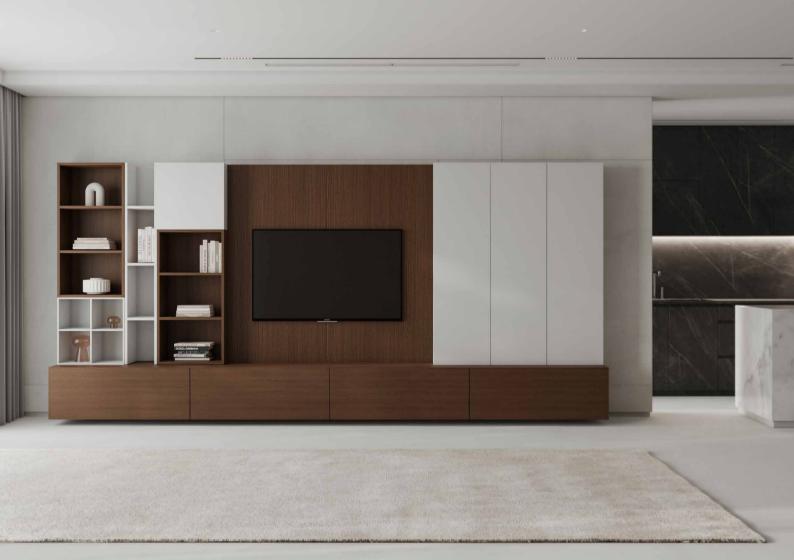

Just like all the other materials we use, we offer the best in ceramics as well.









## **LUSSO**



inimal yet versatile, the custom storage unit offers work space, entertainement/media unit and various storage options. A compact design with elegant details and smart functions.





## **MANHATTAN**



ringing in a new aesthetic for the living areas, the custom bookcase showcases elegance with wood and ceramic details. The slender grid structure of the unit combines shelves and doors creating various display and storage areas.

## **MANHATTAN**



ombining media unit with storage, work area and display shelves, the custom day system makes the most of grand living. LED light system and natural materials add to the chic look of the unit.





# **TV UNIT** 25



# **TV UNIT** 26







## **TV UNIT** 27



## **VISTA**



efining the bulky look of closets, open units of the night system offer various functions like a vanity area while glass doors create an easy way of viewing the items of the closet without compromising on the elegant look of the unit.





### 125 YEAR LONG JOURNEY

See the video





We produce with Carb2/EPA particle boards with low formaldehyde emission, which have EPA Certificate issued by US Environmental Protection Agency.



Lazzoni performs all of its operations through an effective and reliable quality management system while offering its products and services to its customers. This system is certified by Bureau Veritas (BV), an internationally accredited organization.



Prioritizing the environmental awareness, Lazzoni pays attention to pro