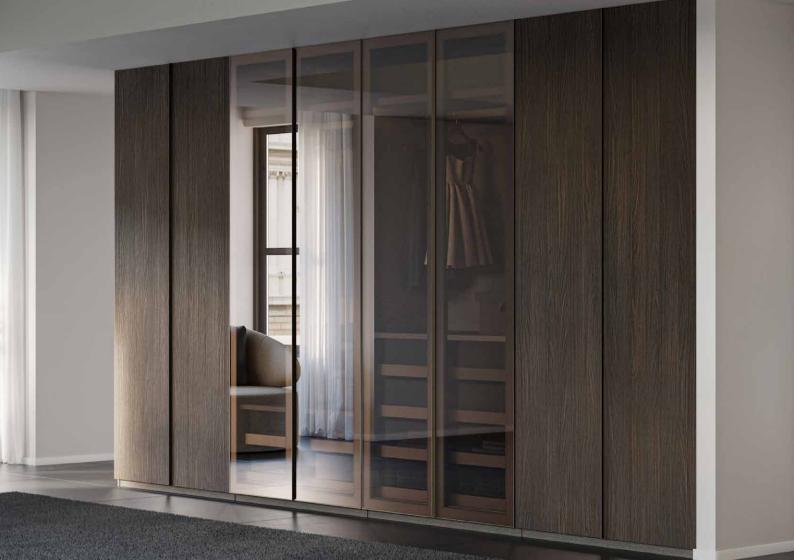

# **SPLIT**WARDROBE

plit wardrobe collection will shine like a diamond in your environment with its door options from engineered engineered engineered engineered engineered engineered wood to reflective glass to mirror. In complete harmony with your decoration of the area, while meeting all your requests.

#### **SPLIT** WARDROBE

ENGINEERED WOOD DOORS
GLASS SHELF
ILLUMINATED GLASS SHELF WITH LED SENSOR

Engineered wood or glass can be selected for shelf material for Split, Span, and Space, which will defy the years with its high-quality workmanship and durable interior layout. Illuminated and nonilluminated shelf features are also available for both shelf options.

## SPACE & SPLIT

BODY

lass door options offer mirror and reflective smoke glass, while engineered wood door option deliver high-pressure laminate that is highly resistant to wear and tear, scratches, heat, and water.

### **SPLIT**

Narrow, wide, and corner wardrobes options are completely customizable with an option to mix and match. You can arrange the interior layout from several drawer and shelf options designed in different styles, in any way you want, and make it suitable for your daily needs.