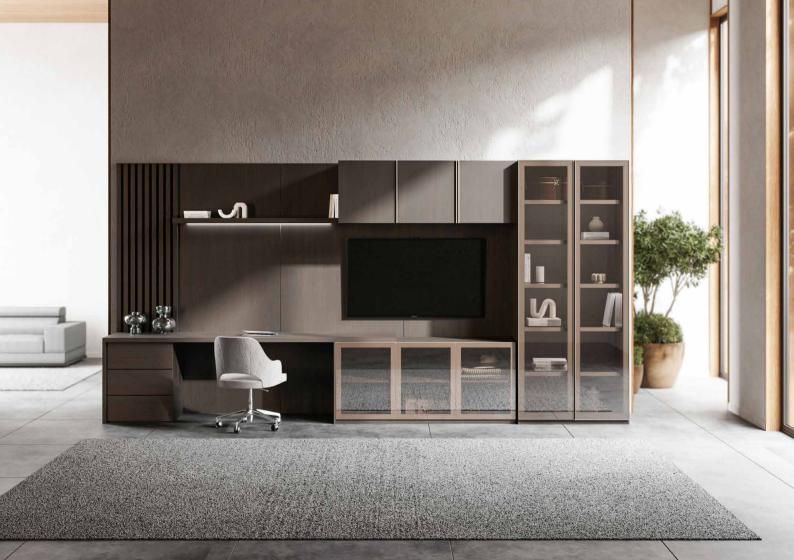

## **LUSSO**

inimal yet versatile, the custom storage unit offers work space, entertainement/media unit and various storage options. A compact design with elegant details and smart functions.

## **MANHATTAN**

ringing in a new aesthetic for the living areas, the custom bookcase showcases elegance with wood and ceramic details. The slender grid structure of the unit combines shelves and doors creating various display and storage areas.

## **MANHATTAN**

ombining media unit with storage, work area and display shelves, the custom day system makes the most of grand living. LED light system and natural materials add to the chic look of the unit.