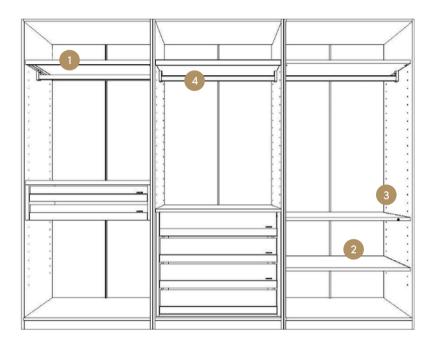

## **TRIPLE**COMBINATION

ix and match all 3 styles to create unique modular wardrobe systems from Split, Span, and Space. Combine elegant engineered wood doors with stylish mirrored or glass doors, save space with sliding doors, and add open shelves in between. All in the same wardrobe unit.

- 1 SPLIT WARDROBE
- 2 SPACE WARDROBE
- 3 SPAN WARDROBE
- 4 Glass Shelf / With Hanger / Illuminated
- 5 SPLIT WARDROBE Built-In Wardrobe Drawer (Quartet)
- 6 SPAN WARDROBE Built-In Wardrobe Drawer (Double)
- 7 Engineered Wood Shelf