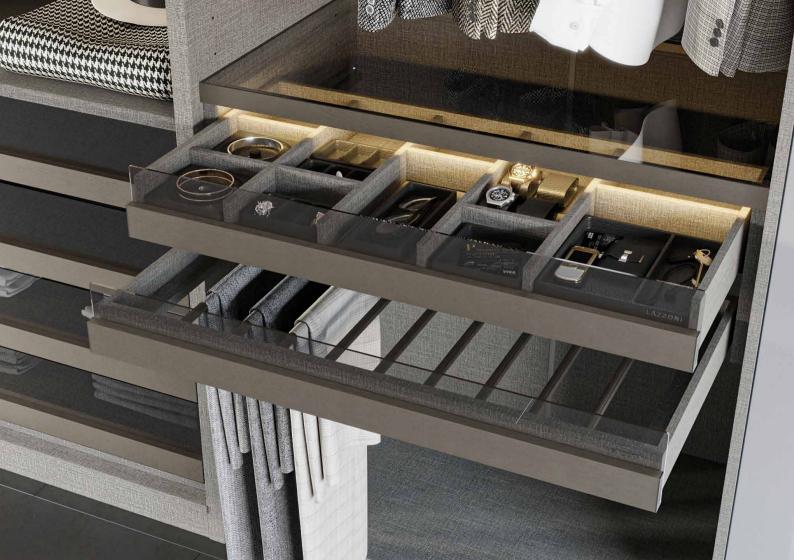

## INTERIOR ACCESSORIES

he interior modules of our wardrobes are designed for your unique storage needs. From drawers to closet poles to special racks, our collection of accessories comes together with material and light options to meet every unique storage need.

An accessory drawer with dividers optimizes the space for your jewelry and smaller items while pant hanger pull-out system will store your pants in the most efficient and organized way.

The lights are activated by a touch button in the Space open shelf system and by a motion sensor in Split and Span. It does not only create a pleasant atmosphere but also provides easy access to your goods.

### **INTERIOR** ACCESSORIES

**BUILT-IN WARDROBE DRAWERS** Bodies are manufactured from 25 mm cotton-colored engineered wood. They are manufactured in two different codes for 4 level and 2 level drawers. Drawer tabs are made out of aluminum profiles and smoky reflective glass. The top board of the product is manufactured from the standard 25mm cotton-colored engineered wood.

**TROUSER HANGER / DRAWER FOR ACCESSORIES** Their bodies are manufactured from 18 mm cotton-colored engineered wood. Drawer tabs are made of aluminum profile and smoky reflective glass. They are manufactured with Blumotion rails with double opening thanks to its new design.

Drawer for accessories: Accessory compartments are divided by 12 mm cotton-colored engineered wood. They are manufactured without any top board. Extra shelves must be ordered. Order for extra shelves must be placed since top boards of these products vary, depending on your request.