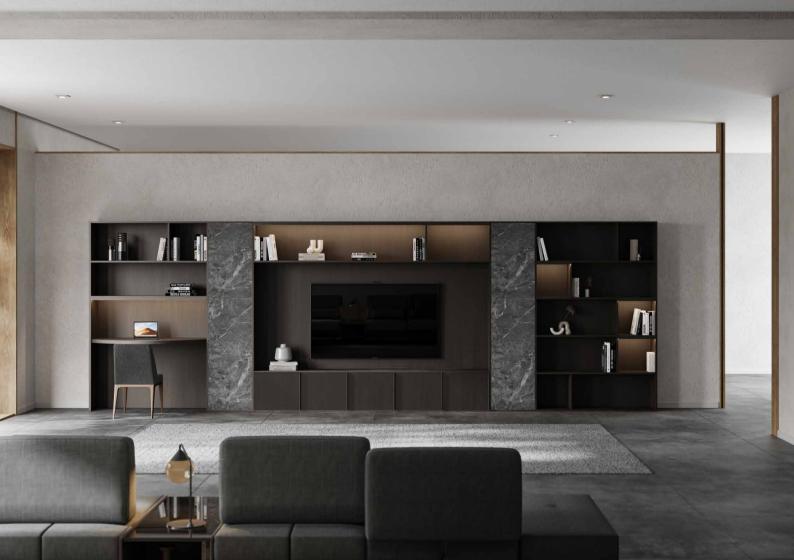

## **LUSSO**

inimal yet versatile, the custom storage unit offers work space, entertainement/media unit and various storage options. A compact design with elegant details and smart functions.