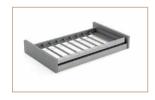

### **INTERIOR** ACCESSORIES

**BUILT-IN WARDROBE DRAWERS** Bodies are manufactured from 25 mm cotton-colored engineered wood. They are manufactured in two different codes for 4 level and 2 level drawers. Drawer tabs are made out of aluminum profiles and smoky reflective glass. The top board of the product is manufactured from the standard 25mm cotton-colored engineered wood.

**Built-In Wardrobe Drawer** (Quartet)

BODY AND INTERIOR COLOR

DICO20 BUILT-IN WARDROBE DRAWER (DOUBLE)

L 37,8" - 33,9" / D 22" / H 16,9" E 96 cm - 86 cm / D 56 cm / Y 43 cm

DIC040

BUILT-IN WARDROBE DRAWER (QUARTET)

L 37,8" - 33,9" / D 22" / H 32,6" E 96 cm - 86 cm / D 56 cm / Y 83 cm

DIC021

BUILT-IN WARDROBE DRAWER (DOUBLE)

L 37,8" - 33,9" / D 22" / H 32,6" E 96 cm / D 56 cm / Y 83 cm

DIC041

BUILT-IN WARDROBE DRAWER (QUARTET)