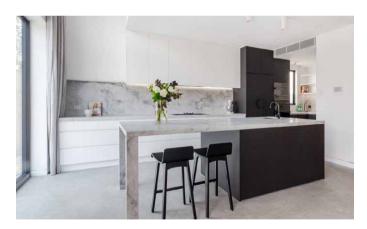

## BALMORAL

Inviting blue cabinets and pure white countertops perfectly blend with natural wood details, referencing the overall design. The island offers extra space for a sink and cabinets while defining a dining area with its cantilevered countertop.