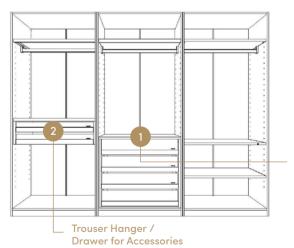

**TROUSER HANGER / DRAWER FOR ACCESSORIES** Their bodies are manufactured from 18 mm cotton-colored engineered wood. Drawer tabs are made of aluminum profile and smoky reflective glass. They are manufactured with Blumotion rails with double opening thanks to its new design.

Drawer for accessories: Accessory compartments are divided by 12 mm cotton-colored engineered wood. They are manufactured without any top board. Extra shelves must be ordered. Order for extra shelves must be placed since top boards of these products vary, depending on your request.