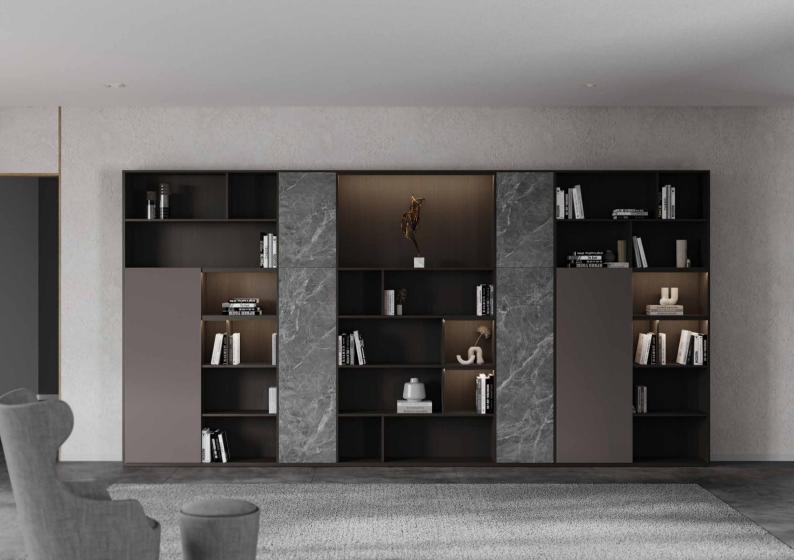

## **MANHATTAN**

ringing in a new aesthetic for the living areas, the custom bookcase showcases elegance with wood and ceramic details. The slender grid structure of the unit combines shelves and doors creating various display and storage areas.