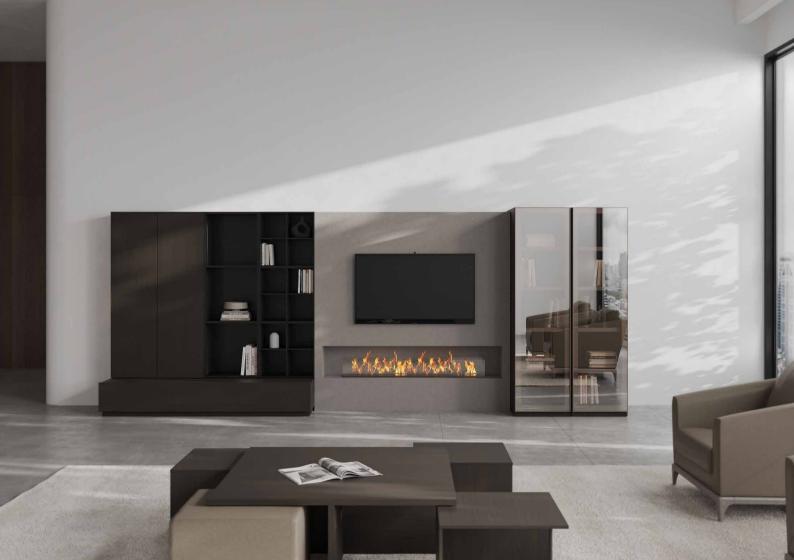

for Lazzoni in all of our ceramic finishes. Just like all the other materials we use, we offer the best in ceramics as well.









## **LUSSO**



inimal yet versatile, the custom storage unit offers work space, entertainement/media unit and various storage options. A compact design with elegant details and smart functions.





## **MANHATTAN**



ringing in a new aesthetic for the living areas, the custom bookcase showcases elegance with wood and ceramic details. The slender grid structure of the unit combines shelves and doors creating various display and storage areas.

## **MANHATTAN**



ombining media unit with storage, work area and display shelves, the custom day system makes the most of grand living. LED light system and natural materials add to the chic look of the unit.





# **TV UNIT** 25



# **TV UNIT** 26







## **TV UNIT** 27



## **VISTA**



efining the bulky look of closets, open units of the night system offer various functions like a vanity area while glass doors create an easy way of viewing the items of the closet without compromising on the elegant look of the unit.





### 125 YEAR LONG JOURNEY

See the video





We produce with Carb2/EPA particle boards with low formaldehyde emission, which have EPA Certificate issued by US Environmental Protection Agency.



Lazzoni performs all of its operations through an effective and reliable quality management system while offering its products and services to its customers. This system is certified by Bureau Veritas (BV), an internationally accredited organization.



Prioritizing the environmen