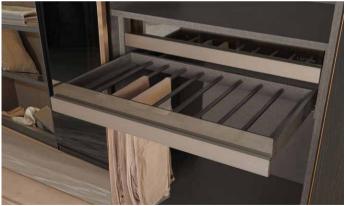

**ENGINEERED WOOD SHELF** Shelves are manufactured from 25 mm cotton-colored engineered wood. They are connected to the wardrobe body by the Rafix system. Engineered wood shelves can be manufactured as illuminated / non-illuminated and with or without hanger. When engineered wood shelves are illuminated, a lighting system is integrated into the front of the shelf. (see the detailed drawing of the illuminated engineered wood shelf)

Light is illuminated from the shelf towards the hanger. Light cannot be added later on to engineered wood shelves. A engineered wood shelf without a hanger can then be converted to a shelf with a hanger.