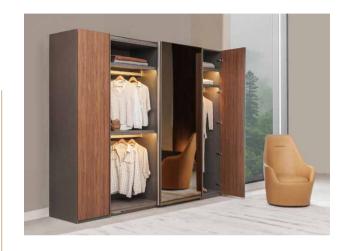

# **SPLIT**WARDROBE

plit wardrobe collection will shine like a diamond in your environment with its door options from engineered engineered engineered engineered engineered engineered wood to reflective glass to mirror. In complete harmony with your decoration of the area, while meeting all your requests.

#### **SPLIT** WARDROBE

REFLECTIVE DOOR
GLASS SHELF
BUILT-IN WARDROBE DRAWER (QUARTET)
BUILT-IN WARDROBE DRAWER (DOUBLE)
WARDROBE ROD
TROUSER HANGER

#### **SPLIT** WARDROBE

ENGINEERED WOOD DOORS
GLASS SHELF
ILLUMINATED GLASS SHELF WITH LED SENSOR

Engineered wood or glass can be selected for shelf material for Split, Span, and Space, which will defy the years with its high-quality workmanship and durable interior layout. Illuminated and nonilluminated shelf features are also available for both shelf options.