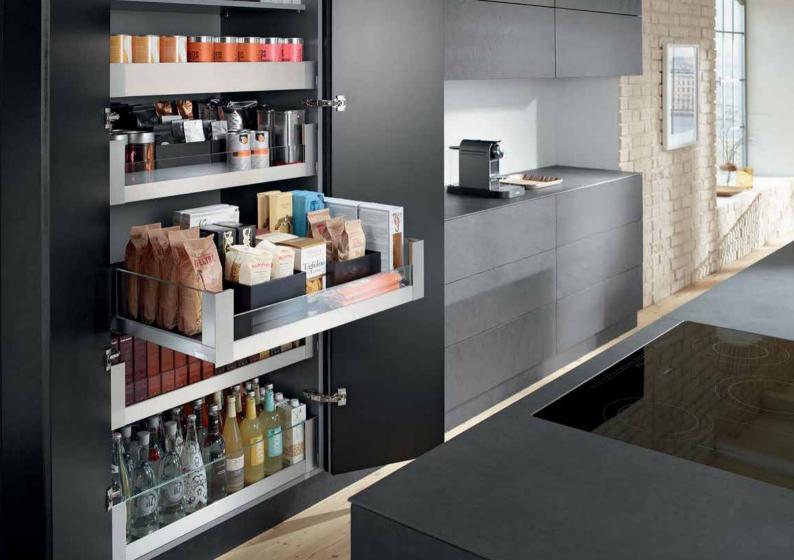

## INTERIOR ACCESSORIES

he interior modules of our wardrobes are designed for your unique storage needs. From drawers to closet poles to special racks, our collection of accessories comes together with material and light options to meet every unique storage need.

An accessory drawer with dividers optimizes the space for your jewelry and smaller items while pant hanger pull-out system will store your pants in the most efficient and organized way.

The lights are activated by a touch button in the Space open shelf system and by a motion sensor in Split and Span. It does not only create a pleasant atmosphere but also provides easy access to your goods.

The lights are activated by a touch button in the Space open shelf system and by a motion sensor in Split and Span. It does not only create a pleasant atmosphere but also provides easy access to your goods.