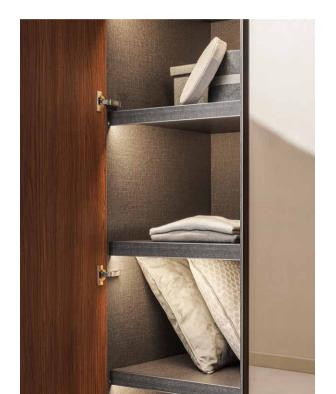

### **SHELVES**

**GLASS SHELF** Made of smoky glass placed within Inox aluminum frame. Glass shelves are manufactured with options such as illuminated / non-illuminated and with or without hangers. The illumination system is integrated with the frame. There is no difference between illuminated and non-illuminated versions in terms of appearance. Light is illuminated from the shelf towards the hanger. The hanger system is also integrated into the frame in the same way. The hanger cannot be integrated later on to a glass shelf without any hanger.

**ENGINEERED WOOD SHELF** Shelves are manufactured from 25 mm cotton-colored engineered wood. They are connected to the wardrobe body by the Rafix system. Engineered wood shelves can be manufactured as illuminated / non-illuminated and with or without hanger. When engineered wood shelves are illuminated, a lighting system is integrated into the front of the shelf. (see the detailed drawing of the illuminated engineered wood shelf)