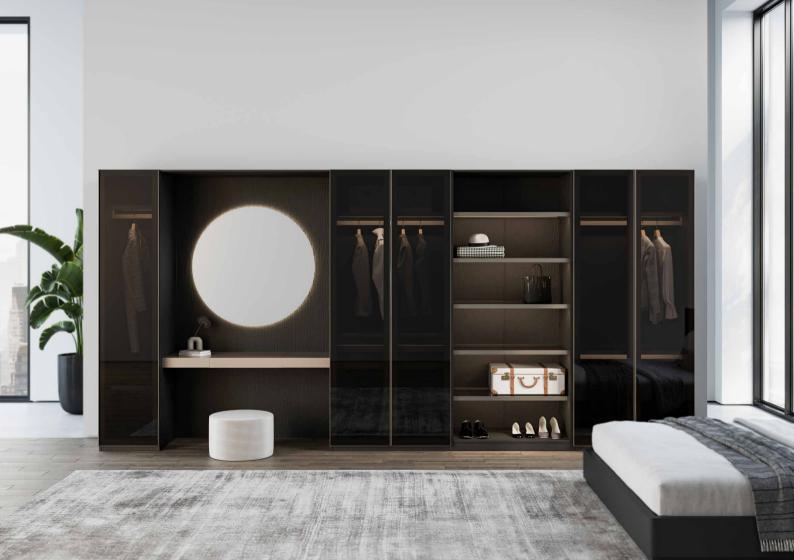

## SPACE & SPLIT

BODY

lass door options offer mirror and reflective smoke glass, while engineered wood door option deliver high-pressure laminate that is highly resistant to wear and tear, scratches, heat, and water.

### SPACE

Split wardrobe's mirrored doors eliminate the need for an extra vanity mirror which you can custom order while designing your wardrobe. Plan the wardrobe essentials like shelves, drawers, and poles with closet finish and integrated LED light options. Match the style of your closet and room.

## **VISTA**

efining the bulky look of closets, open units of the night system offer various functions like a vanity area while glass doors create an easy way of viewing the items of the closet without compromising on the elegant look of the unit.