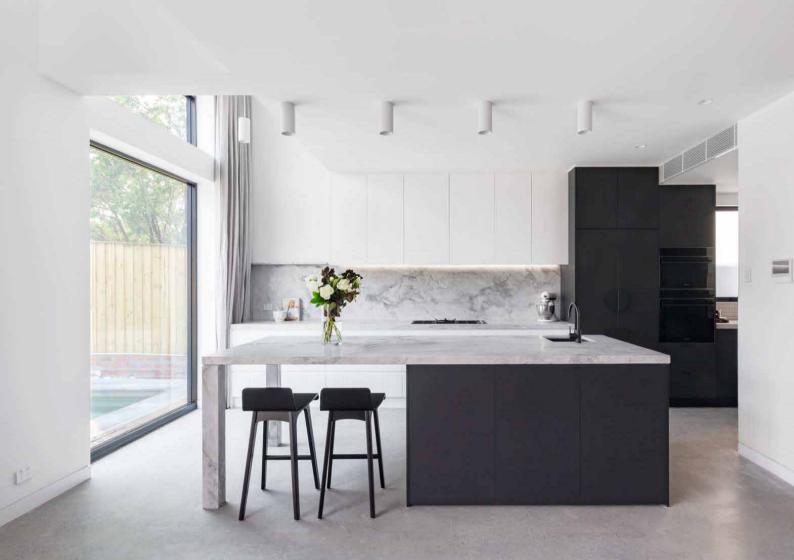

## **PRIMELINE**

n elegant intersection of wood, marble, and metal creates graceful lines while offering a luxurious look. Earthy tones of rich wood define the kitchen island that is accompanied by the cantilevered marble counter. Cream-colored cabinets with light details in soft hues bring balance to the overall brutalist design.