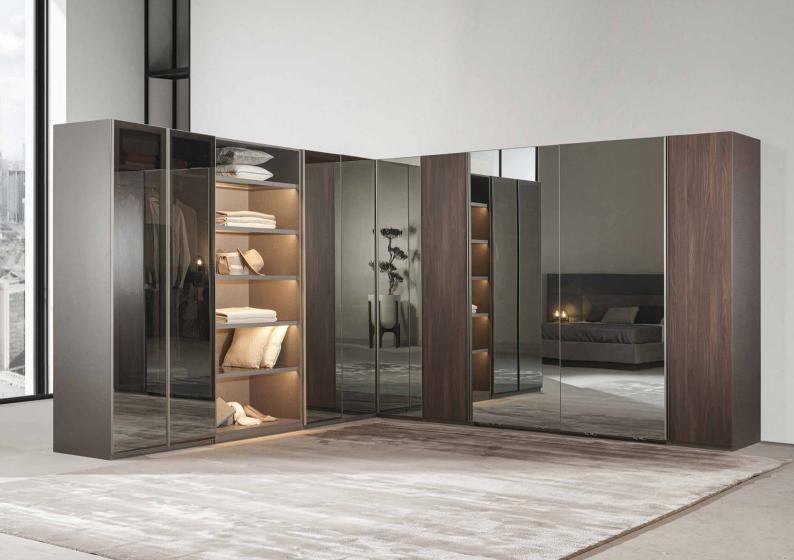

# **SPLIT**WARDROBE

plit wardrobe collection will shine like a diamond in your environment with its door options from engineered engineered engineered engineered engineered engineered wood to reflective glass to mirror. In complete harmony with your decoration of the area, while meeting all your requests.

## SPACE & SPLIT

BODY

lass door options offer mirror and reflective smoke glass, while engineered wood door option deliver high-pressure laminate that is highly resistant to wear and tear, scratches, heat, and water.

Split and Space Wardrobe collections offer various size and layout options while offering a stylish appearance with 100% Eco-friendly materials.

## **TRIPLE**COMBINATION

ix and match all 3 styles to create unique modular wardrobe systems from Split, Span, and Space. Combine elegant engineered wood doors with stylish mirrored or glass doors, save space with sliding doors, and add open shelves in between. All in the same wardrobe unit.

- 1 SPLIT WARDROBE
- 2 SPACE WARDROBE
- 3 SPAN WARDROBE
- 4 Glass Shelf / With Hanger / Illuminated
- 5 SPLIT WARDROBE Built-In Wardrobe Drawer (Quartet)
- 6 SPAN WARDROBE Built-In Wardrobe Drawer (Double)
- 7 Engineered Wood Shelf