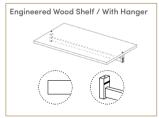

**ENGINEERED WOOD SHELF** Shelves are manufactured from 25 mm cotton-colored engineered wood. They are connected to the wardrobe body by the Rafix system. Engineered wood shelves can be manufactured as illuminated / non-illuminated and with or without hanger. When engineered wood shelves are illuminated, a lighting system is integrated into the front of the shelf. (see the detailed drawing of the illuminated engineered wood shelf)

Light is illuminated from the shelf towards the hanger. Light cannot be added later on to engineered wood shelves. A engineered wood shelf without a hanger can then be converted to a shelf with a hanger.