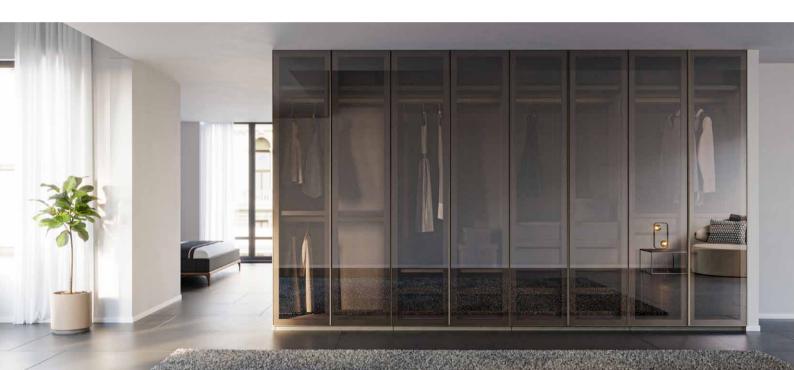

# **SPLIT**WARDROBE

plit wardrobe collection will shine like a diamond in your environment with its door options from engineered engineered engineered engineered engineered engineered wood to reflective glass to mirror. In complete harmony with your decoration of the area, while meeting all your requests.

#### **SPLIT** WARDROBE

REFLECTIVE DOOR
GLASS SHELF
BUILT-IN WARDROBE DRAWER (QUARTET)
BUILT-IN WARDROBE DRAWER (DOUBLE)
WARDROBE ROD
TROUSER HANGER