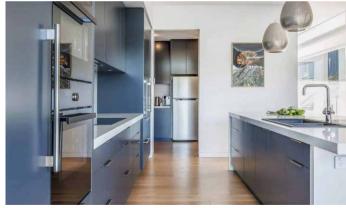

## BALMORAL

Inviting blue cabinets and pure white countertops perfectly blend with natural wood details, referencing the overall design. The island offers extra space for a sink and cabinets while defining a dining area with its cantilevered countertop.