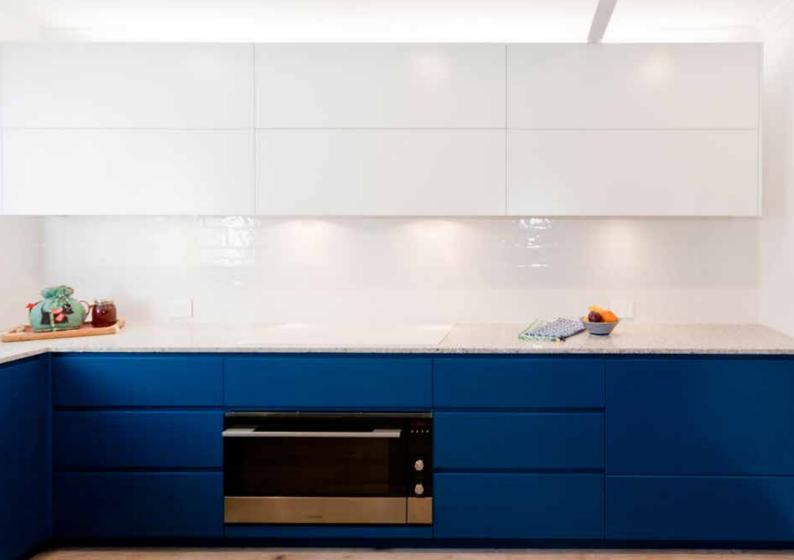

## BALMORAL

Inviting blue cabinets and pure white countertops perfectly blend with natural wood details, referencing the overall design. The island offers extra space for a sink and cabinets while defining a dining area with its cantilevered countertop.