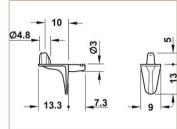

Lazzoni uses locked shelf pins to minimize the risks of accidents in the cabinets.

Upper cabinet hangers are the most important hardware in the kitchens. While they are fixed properly to the wall, they must allow practical removal when needed. Also, the hangers must be easily adjustable after installation. For this reason, Lazzoni uses MIDI model by Hafele for top hanging cabinets.