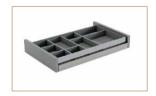

**TROUSER HANGER / DRAWER FOR ACCESSORIES** Their bodies are manufactured from 18 mm cotton-colored engineered wood. Drawer tabs are made of aluminum profile and smoky reflective glass. They are manufactured with Blumotion rails with double opening thanks to its new design.

Hanger profiles of trouser hangers are manufactured from Inox aluminum rounded profiles and their use is increased to the highest level thanks to plastic holders placed on the channels processed on the profile.

Drawer for accessories: Accessory compartments are divided by 12 mm cotton-colored engineered wood. They are manufactured without any top board. Extra shelves must be ordered. Order for extra shelves must be placed since top boards of these products vary, depending on your request.

L 37,8" - 33,9" / D 22" / H 32,6" E 96 cm / D 56 cm / Y 83 cm

CPN020

TROUSER HANGER / DRAWER FOR ACCESSORIES

PNT020

TROUSER HANGER

CMS020

DRAWER FOR ACCESSORIES

SHOE SHELVES