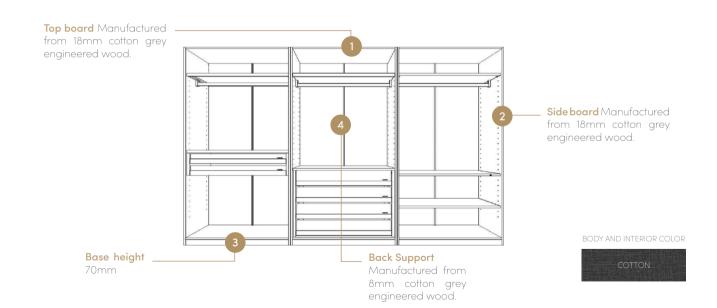

### **INTERIOR** ACCESSORIES

**BUILT-IN WARDROBE DRAWERS** Bodies are manufactured from 25 mm cotton-colored engineered wood. They are manufactured in two different codes for 4 level and 2 level drawers. Drawer tabs are made out of aluminum profiles and smoky reflective glass. The top board of the product is manufactured from the standard 25mm cotton-colored engineered wood.

Drawer for accessories: Accessory compartments are divided by 12 mm cotton-colored engineered wood. They are manufactured without any top board. Extra shelves must be ordered. Order for extra shelves must be placed since top boards of these products vary, depending on your request.

**Built-In Wardrobe Drawer** (Quartet)

BODY AND INTERIOR COLOR

DICO20 BUILT-IN WARDROBE DRAWER (DOUBLE)

L 37,8" - 33,9" / D 22" / H 16,9" E 96 cm - 86 cm / D 56 cm / Y 43 cm

DIC040

BUILT-IN WARDROBE DRAWER (QUARTET)

L 37,8" - 33,9" / D 22" / H 32,6" E 96 cm - 86 cm / D 56 cm / Y 83 cm

DIC021

BUILT-IN WARDROBE DRAWER (DOUBLE)

L 37,8" - 33,9" / D 22" / H 32,6" E 96 cm / D 56 cm / Y 83 cm

DIC041

BUILT-IN WARDROBE DRAWER (QUARTET)

L 37,8" - 33,9" / D 22" / H 32,6" E 96 cm / D 56 cm / Y 83 cm

CPN020

TROUSER HANGER / DRAWER FOR ACCESSORIES

PNT020

TROUSER HANGER

CMS020

DRAWER FOR ACCESSORIES

SHOE SHELVES