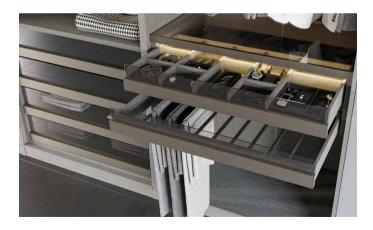

## INTERIOR ACCESSORIES

he interior modules of our wardrobes are designed for your unique storage needs. From drawers to closet poles to special racks, our collection of accessories comes together with material and light options to meet every unique storage need.

An accessory drawer with dividers optimizes the space for your jewelry and smaller items while pant hanger pull-out system will store your pants in the most efficient and organized way.

The lights are activated by a touch button in the Space open shelf system and by a motion sensor in Split and Span. It does not only create a pleasant atmosphere but also provides easy access to your goods.

### **INTERIOR** ACCESSORIES

**BUILT-IN WARDROBE DRAWERS** Bodies are manufactured from 25 mm cotton-colored engineered wood. They are manufactured in two different codes for 4 level and 2 level drawers. Drawer tabs are made out of aluminum profiles and smoky reflective glass. The top board of the product is manufactured from the standard 25mm cotton-colored engineered wood.