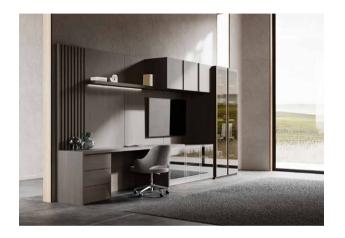

## **LUSSO**

inimal yet versatile, the custom storage unit offers work space, entertainement/media unit and various storage options. A compact design with elegant details and smart functions.

## **MANHATTAN**

ringing in a new aesthetic for the living areas, the custom bookcase showcases elegance with wood and ceramic details. The slender grid structure of the unit combines shelves and doors creating various display and storage areas.

## **MANHATTAN**

ombining media unit with storage, work area and display shelves, the custom day system makes the most of grand living. LED light system and natural materials add to the chic look of the unit.