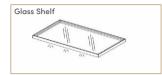

### **SHELVES**

**GLASS SHELF** Made of smoky glass placed within Inox aluminum frame. Glass shelves are manufactured with options such as illuminated / non-illuminated and with or without hangers. The illumination system is integrated with the frame. There is no difference between illuminated and non-illuminated versions in terms of appearance. Light is illuminated from the shelf towards the hanger. The hanger system is also integrated into the frame in the same way. The hanger cannot be integrated later on to a glass shelf without any hanger.

### 1 GLASS SHELVES

2 ENGINEERED WOOD SHELVES