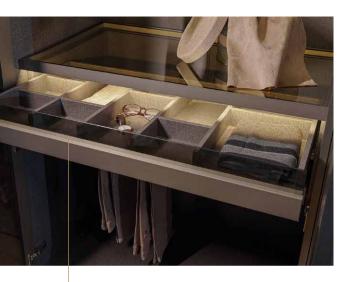

An accessory drawer with dividers optimizes the space for your jewelry and smaller items while pant hanger pull-out system will store your pants in the most efficient and organized way.

The lights are activated by a touch button in the Space open shelf system and by a motion sensor in Split and Span. It does not only create a pleasant atmosphere but also provides easy access to your goods.

The lights are activated by a touch button in the Space open shelf system and by a motion sensor in Split and Span. It does not only create a pleasant atmosphere but also provides easy access to your goods.

### **SHELVES**

**GLASS SHELF** Made of smoky glass placed within Inox aluminum frame. Glass shelves are manufactured with options such as illuminated / non-illuminated and with or without hangers. The illumination system is integrated with the frame. There is no difference between illuminated and non-illuminated versions in terms of appearance. Light is illuminated from the shelf towards the hanger. The hanger system is also integrated into the frame in the same way. The hanger cannot be integrated later on to a glass shelf without any hanger.