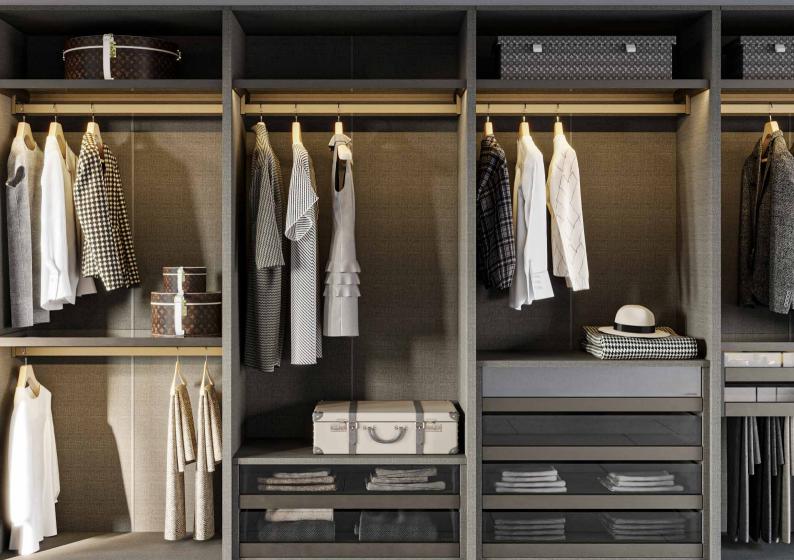

# **SPACE**WARDROBE

pace Wardrobe can be custom designed for dressing rooms with various options on materials and functional features. It will not only meet your requirements with its functionality but does also become a chic part of your bedroom with its modern, open-shelf style.

#### **SPACE** WARDROBE

GLASS SHELF BUILT-IN WARDROBE DRAWER (QUARTET) BUILT-IN WARDROBE DRAWER (DOUBLE) WARDROBE ROD TROUSER HANGER

While meeting all your needs, Space open shelf system also allows you to create a dressing room. You can design the interior layout of wardrobes with completely customizable pieces, from drawers to closet poles to special racks.