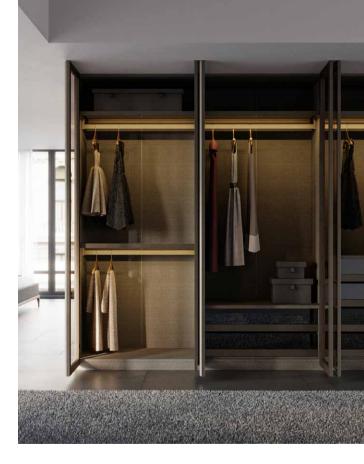

# **SPLIT**WARDROBE

plit wardrobe collection will shine like a diamond in your environment with its door options from engineered engineered engineered engineered engineered engineered wood to reflective glass to mirror. In complete harmony with your decoration of the area, while meeting all your requests.

#### **SPLIT** WARDROBE

REFLECTIVE DOOR
GLASS SHELF
BUILT-IN WARDROBE DRAWER (QUARTET)
BUILT-IN WARDROBE DRAWER (DOUBLE)
WARDROBE ROD
TROUSER HANGER

#### **SPLIT** WARDROBE

ENGINEERED WOOD DOORS
GLASS SHELF
ILLUMINATED GLASS SHELF WITH LED SENSOR

Engineered wood or glass can be selected for shelf material for Split, Span, and Space, which will defy the years with its high-quality workmanship and durable interior layout. Illuminated and nonilluminated shelf features are also available for both shelf options.