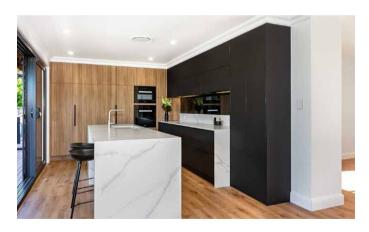

## **PRIMELINE**

n elegant intersection of wood, marble, and metal creates graceful lines while offering a luxurious look. Earthy tones of rich wood define the kitchen island that is accompanied by the cantilevered marble counter. Cream-colored cabinets with light details in soft hues bring balance to the overall brutalist design.

## **B&WOOD**

Simple elegance is underlined with the tones of black and white, accentuating functional design features. The starkness of the color scheme is made dynamic with stoneware countertops, unique textures of cabinet faces and warm wood details.