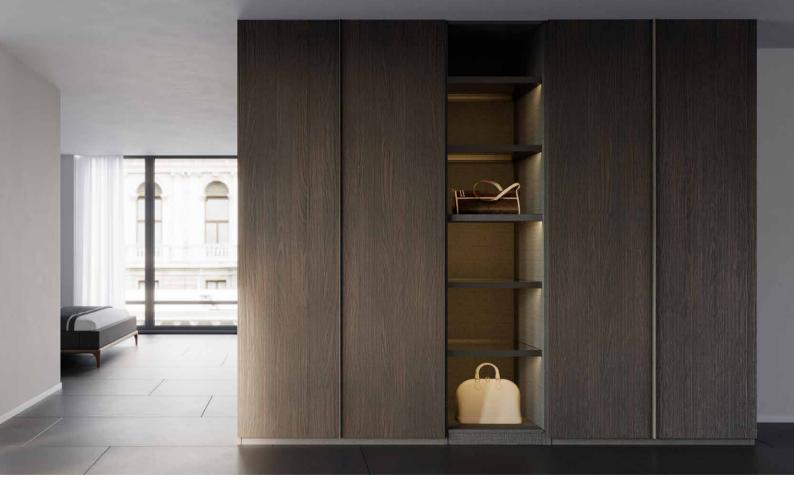

#### **SPLIT** WARDROBE

ENGINEERED WOOD DOORS
GLASS SHELF
ILLUMINATED GLASS SHELF WITH LED SENSOR

Engineered wood or glass can be selected for shelf material for Split, Span, and Space, which will defy the years with its high-quality workmanship and durable interior layout. Illuminated and nonilluminated shelf features are also available for both shelf options.

**ENGINEERED WOOD SHELF** Shelves are manufactured from 25 mm cotton-colored engineered wood. They are connected to the wardrobe body by the Rafix system. Engineered wood shelves can be manufactured as illuminated / non-illuminated and with or without hanger. When engineered wood shelves are illuminated, a lighting system is integrated into the front of the shelf. (see the detailed drawing of the illuminated engineered wood shelf)