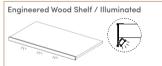

**ENGINEERED WOOD SHELF** Shelves are manufactured from 25 mm cotton-colored engineered wood. They are connected to the wardrobe body by the Rafix system. Engineered wood shelves can be manufactured as illuminated / non-illuminated and with or without hanger. When engineered wood shelves are illuminated, a lighting system is integrated into the front of the shelf. (see the detailed drawing of the illuminated engineered wood shelf)

Light is illuminated from the shelf towards the hanger. Light cannot be added later on to engineered wood shelves. A engineered wood shelf without a hanger can then be converted to a shelf with a hanger.