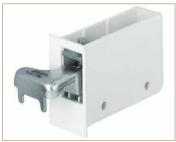

Lazzoni uses locked shelf pins to minimize the risks of accidents in the cabinets.

Upper cabinet hangers are the most important hardware in the kitchens. While they are fixed properly to the wall, they must allow practical removal when needed. Also, the hangers must be easily adjustable after installation. For this reason, Lazzoni uses MIDI model by Hafele for top hanging cabinets.