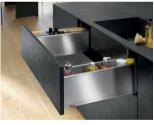

## KITCHEN ACCESSORIES

Cutlery Tray, for 21" and 21 11/16" Deep Drawer, Plastic

Waste Management can be integrated into base cabinets

Aluminium sheets for underneath the sink

Kitchen cabinet deformations generally start from under or inside of the sink cabinets. To prevent this, Lazzoni uses aluminum coating for the lower sections of the sink cabinet.

Lazzoni uses locked shelf pins to minimize the risks of accidents in the cabinets.

Upper cabinet hangers are the most important hardware in the kitchens. While they are fixed properly to the wall, they must allow practical removal when needed. Also, the hangers must be easily adjustable after installation. For this reason, Lazzoni uses MIDI model by Hafele for top hanging cabinets.

Base cabinet legs are the most load-bearing parts in kitchen cabinets. Lazzoni uses legs made of durable and water resistant raw material, which are adjustable and fixed for long lasting maximized support.