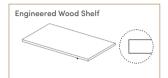

**ENGINEERED WOOD SHELF** Shelves are manufactured from 25 mm cotton-colored engineered wood. They are connected to the wardrobe body by the Rafix system. Engineered wood shelves can be manufactured as illuminated / non-illuminated and with or without hanger. When engineered wood shelves are illuminated, a lighting system is integrated into the front of the shelf. (see the detailed drawing of the illuminated engineered wood shelf)

Light is illuminated from the shelf towards the hanger. Light cannot be added later on to engineered wood shelves. A engineered wood shelf without a hanger can then be converted to a shelf with a hanger.