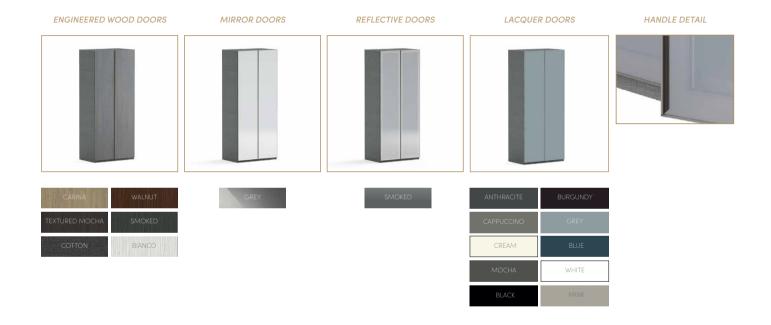

# **SPLIT**WARDROBE

plit wardrobe collection will shine like a diamond in your environment with its door options from engineered engineered engineered engineered engineered engineered wood to reflective glass to mirror. In complete harmony with your decoration of the area, while meeting all your requests.

#### **SPLIT** WARDROBE

ENGINEERED WOOD DOORS
GLASS SHELF
ILLUMINATED GLASS SHELF WITH LED SENSOR

Engineered wood or glass can be selected for shelf material for Split, Span, and Space, which will defy the years with its high-quality workmanship and durable interior layout. Illuminated and nonilluminated shelf features are also available for both shelf options.

## SPACE & SPLIT

BODY

lass door options offer mirror and reflective smoke glass, while engineered wood door option deliver high-pressure laminate that is highly resistant to wear and tear, scratches, heat, and water.

### **SPAN**

Wardrobe glass door option smoke glass. Wardrobe engineered wood door options highpressure laminate - highly resistant to wear and tear, scratches, heat and water. 100% Eco friendly.

### **INTERIOR** ACCESSORIES

**BUILT-IN WARDROBE DRAWERS** Bodies are manufactured from 25 mm cotton-colored engineered wood. They are manufactured in two different codes for 4 level and 2 level drawers. Drawer tabs are made out of aluminum profiles and smoky reflective glass. The top board of the product is manufactured from the standard 25mm cotton-colored engineered wood.

### **SHELVES**

**GLASS SHELF** Made of smoky glass placed within Inox aluminum frame. Glass shelves are manufactured with options such as illuminated / non-illuminated and with or without hangers. The illumination system is integrated with the frame. There is no difference between illuminated and non-illuminated versions in terms of appearance. Light is illuminated from the shelf towards the hanger. The hanger system is also integrated into the frame in the same way. The hanger cannot be integrated later on to a glass shelf without any hanger.

**ENGINEERED WOOD SHELF** Shelves are manufactured from 25 mm cotton-colored engineered wood. They are connected to the wardrobe body by the Rafix system. Engineered wood shelves can be manufactured as illuminated / non-illuminated and with or without hanger. When engineered wood shelves are illuminated, a lighting system is integrated into the front of the shelf. (see the detailed drawing of the illuminated engineered wood shelf)