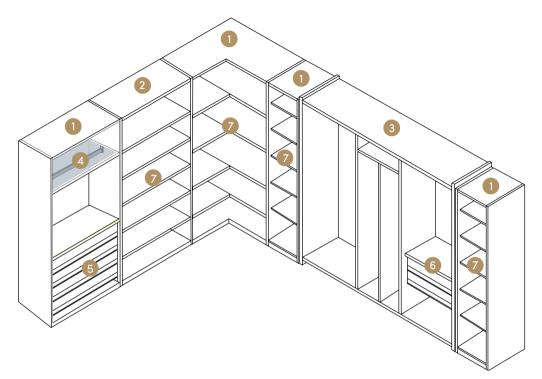

## **TRIPLE**COMBINATION

ix and match all 3 styles to create unique modular wardrobe systems from Split, Span, and Space. Combine elegant engineered wood doors with stylish mirrored or glass doors, save space with sliding doors, and add open shelves in between. All in the same wardrobe unit.

- 1 SPLIT WARDROBE
- 2 SPACE WARDROBE
- 3 SPAN WARDROBE
- 4 Glass Shelf / With Hanger / Illuminated
- 5 SPLIT WARDROBE Built-In Wardrobe Drawer (Quartet)
- 6 SPAN WARDROBE Built-In Wardrobe Drawer (Double)
- 7 Engineered Wood Shelf