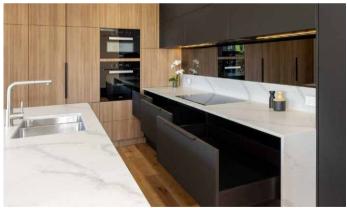

## **PRIMELINE**

n elegant intersection of wood, marble, and metal creates graceful lines while offering a luxurious look. Earthy tones of rich wood define the kitchen island that is accompanied by the cantilevered marble counter. Cream-colored cabinets with light details in soft hues bring balance to the overall brutalist design.

## **B&WOOD**

Simple elegance is underlined with the tones of black and white, accentuating functional design features. The starkness of the color scheme is made dynamic with stoneware countertops, unique textures of cabinet faces and warm wood details.