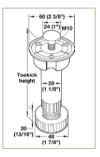

Base cabinet legs are the most load-bearing parts in kitchen cabinets. Lazzoni uses legs made of durable and water resistant raw material, which are adjustable and fixed for long lasting maximized support.