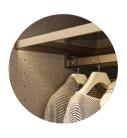

Wardrobe rods add functionality and style to hanging space. Essential for basic wardrobes and adjustable to suit changing needs, rods are available in ddc branded, durable aluminum. Lining inserted on rods prevents metal-onmetal sound even with wire hangers while also protecting from surface scratches.

### WARDROBE ROD

Essential for basic wardrobes and adjustable to suit changing needs. Rods are available in ddc branded, durable aluminum. Lining inserted on rods prevents metalon-metal sound even with wire hangers and also prevents surface scratches.