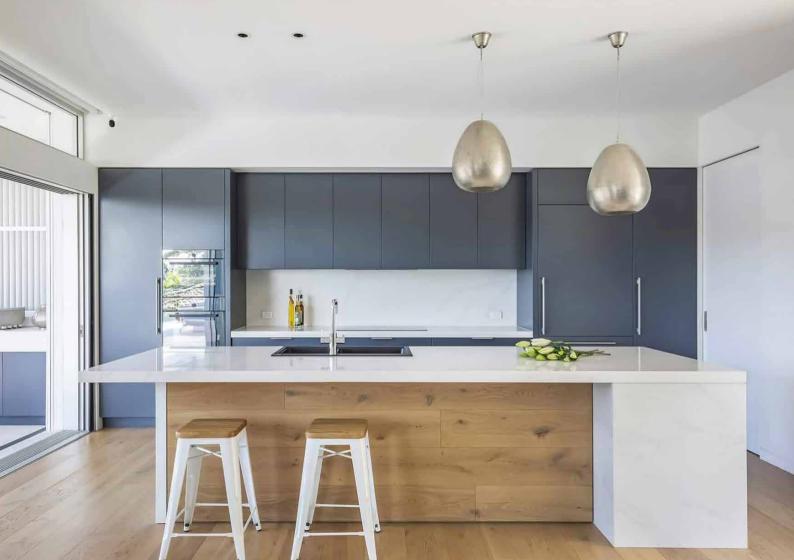

## BALMORAL

Inviting blue cabinets and pure white countertops perfectly blend with natural wood details, referencing the overall design. The island offers extra space for a sink and cabinets while defining a dining area with its cantilevered countertop.