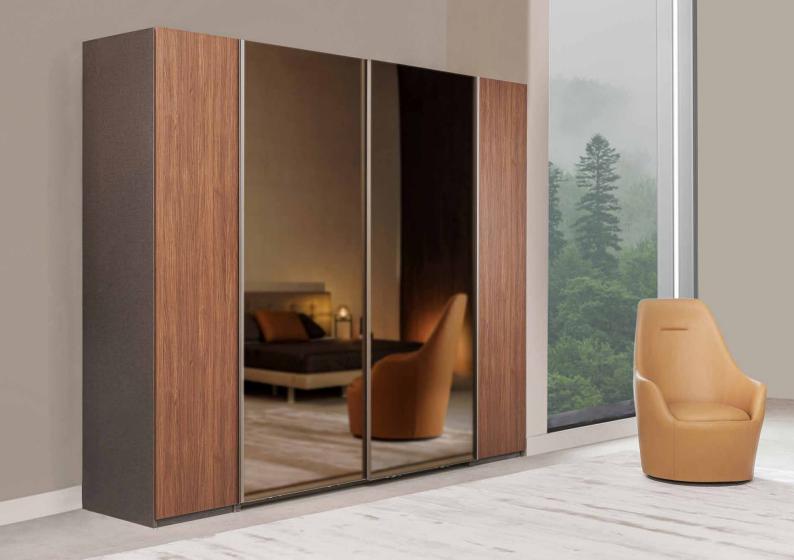

# **SPLIT**WARDROBE

plit wardrobe collection will shine like a diamond in your environment with its door options from engineered engineered engineered engineered engineered engineered wood to reflective glass to mirror. In complete harmony with your decoration of the area, while meeting all your requests.

#### **SPLIT** WARDROBE

REFLECTIVE DOOR
GLASS SHELF
BUILT-IN WARDROBE DRAWER (QUARTET)
BUILT-IN WARDROBE DRAWER (DOUBLE)
WARDROBE ROD
TROUSER HANGER

#### **SPLIT** WARDROBE

ENGINEERED WOOD DOORS
GLASS SHELF
ILLUMINATED GLASS SHELF WITH LED SENSOR

Engineered wood or glass can be selected for shelf material for Split, Span, and Space, which will defy the years with its high-quality workmanship and durable interior layout. Illuminated and nonilluminated shelf features are also available for both shelf options.

### SPACE

Split wardrobe's mirrored doors eliminate the need for an extra vanity mirror which you can custom order while designing your wardrobe. Plan the wardrobe essentials like shelves, drawers, and poles with closet finish and integrated LED light options. Match the style of your closet and room.