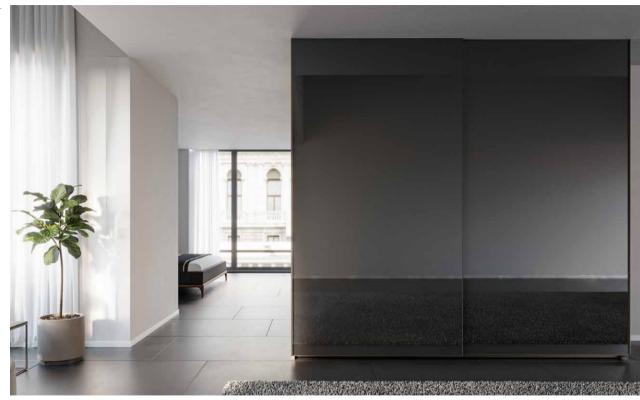

# SPLIT & SPAN WARDROBE

pan wardrobe offers ease of use even in narrow spaces thanks to its sliding doors. Make the best of its storage function with different modules that you can combine according to the sizes of the areas you design!

Eliminating the need for an additional mirror thanks to its mirrored doors, Span Wardrobe's interior sections can be customized according to your personal needs.

SPAN WARDROBE MIRROR DOORS