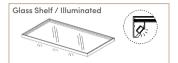

### **SHELVES**

**GLASS SHELF** Made of smoky glass placed within Inox aluminum frame. Glass shelves are manufactured with options such as illuminated / non-illuminated and with or without hangers. The illumination system is integrated with the frame. There is no difference between illuminated and non-illuminated versions in terms of appearance. Light is illuminated from the shelf towards the hanger. The hanger system is also integrated into the frame in the same way. The hanger cannot be integrated later on to a glass shelf without any hanger.

SHELF WITH TOUCH CONTROLLED LED Designed specifically for the Space series. Illuminated shelves are managed by a touchcontrolled lighting system in wardrobes with an open door. 1 entry for a Shelf with Touch Controlled LED must be made for each wardrobe body. While lights are controlled by sensors in other wardrobe bodies, they are controlled by buttoncontrolled shelves in open wardrobes.

### 3 SHELF WITH TOUCH CONTROLLED LED

Touch Controlled System Integrated To Shelves

Glass Shelf Rod Detail

Engineered wood Shelf Rod Detail

|       | PRODUCT NAMES         | SPACE                                |                                        |                                        |                                        | SPAN                               |                    |                                      |
|-------|-----------------------|--------------------------------------|----------------------------------------|----------------------------------------|----------------------------------------|------------------------------------|--------------------|--------------------------------------|
|       | PRODUCT DESCRIPTION   | WIDE<br>WARDROBE<br>WITHOUT<br>DOORS | NARROW<br>WARDROBE<br>WITHOUT<br>DOORS | CORNER<br>WARDROBE<br>WITHOUT<br>DOORS | CORNER<br>WARDROBE<br>WITHOUT<br>DOORS | WARDROBE<br>WITH<br>SINGLE<br>DOOR | CORNER<br>WARDROBE | WARDROBE<br>WITH<br>SLIDING<br>DOOR  |
|       | PRODUCT CODE          | WRD011                               | WRD021                                 | WRD031                                 | WRD010                                 | WRD020                             | WRD030             | WRD180<br>WRD250<br>WRD270<br>WRD298 |
|       | REFLECTIVE DOORS      |                                      |                                        |                                        |                                        |                                    |                    |                                      |
| DOORS | MIRROR DOORS          |                                      |                                        |                                        |                                        |                                    |                    |                                      |
|       | ENGINEERED WOOD DOORS |                                      |                                        |                                        |                                        |                                    |                    |                                      |