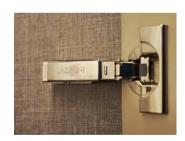

The cover hinge, one of the best in the world, is tested for **100,000** opening and closing operations.