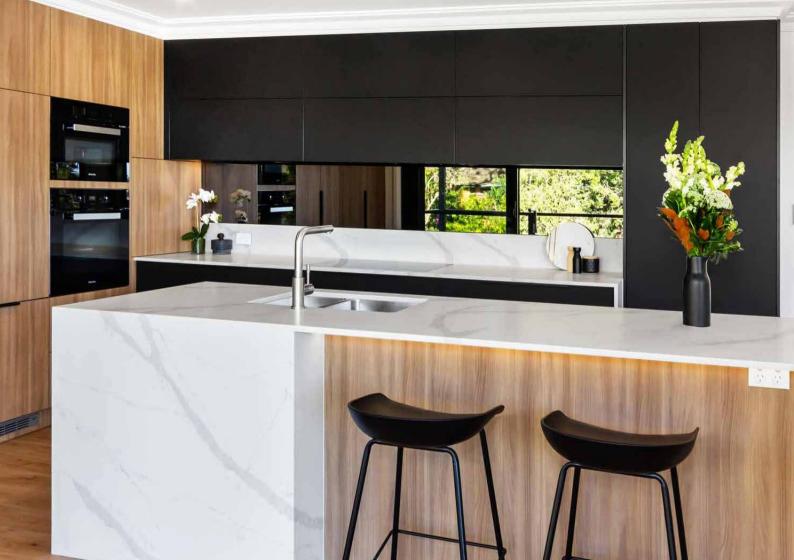

## **FOREST**

n extraordinary mix of materials, linearity, and harmony induce a space that is more than just a cuisine. Bold materials like jet black cabinets, stoneware countertops, monolithic wooden cabinets, and mirror detail display mastery in the curation of various mediums.