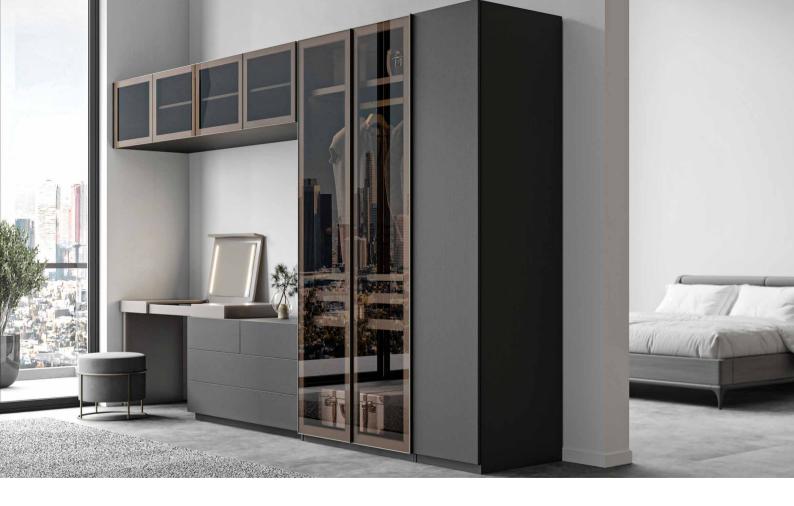

# **SPACE**WARDROBE

pace Wardrobe can be custom designed for dressing rooms with various options on materials and functional features. It will not only meet your requirements with its functionality but does also become a chic part of your bedroom with its modern, open-shelf style.

#### **SPACE** WARDROBE

GLASS SHELF BUILT-IN WARDROBE DRAWER (QUARTET) BUILT-IN WARDROBE DRAWER (DOUBLE) WARDROBE ROD TROUSER HANGER