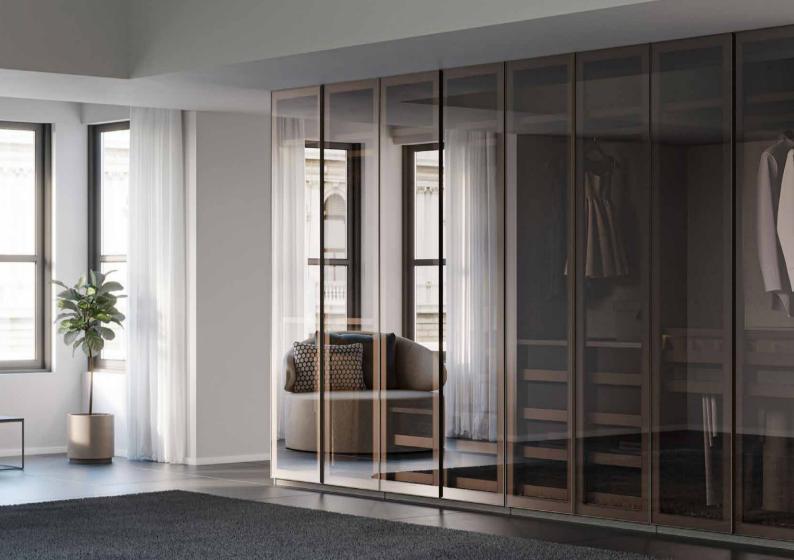

# **SPLIT**WARDROBE

plit wardrobe collection will shine like a diamond in your environment with its door options from engineered engineered engineered engineered engineered engineered wood to reflective glass to mirror. In complete harmony with your decoration of the area, while meeting all your requests.

#### **SPLIT** WARDROBE

REFLECTIVE DOOR
GLASS SHELF
BUILT-IN WARDROBE DRAWER (QUARTET)
BUILT-IN WARDROBE DRAWER (DOUBLE)
WARDROBE ROD
TROUSER HANGER

## SPACE & SPLIT

BODY

lass door options offer mirror and reflective smoke glass, while engineered wood door option deliver high-pressure laminate that is highly resistant to wear and tear, scratches, heat, and water.

### SPACE

Split wardrobe's mirrored doors eliminate the need for an extra vanity mirror which you can custom order while designing your wardrobe. Plan the wardrobe essentials like shelves, drawers, and poles with closet finish and integrated LED light options. Match the style of your closet and room.