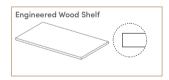

**ENGINEERED WOOD SHELF** Shelves are manufactured from 25 mm cotton-colored engineered wood. They are connected to the wardrobe body by the Rafix system. Engineered wood shelves can be manufactured as illuminated / non-illuminated and with or without hanger. When engineered wood shelves are illuminated, a lighting system is integrated into the front of the shelf. (see the detailed drawing of the illuminated engineered wood shelf)

Light is illuminated from the shelf towards the hanger. Light cannot be added later on to engineered wood shelves. A engineered wood shelf without a hanger can then be converted to a shelf with a hanger.