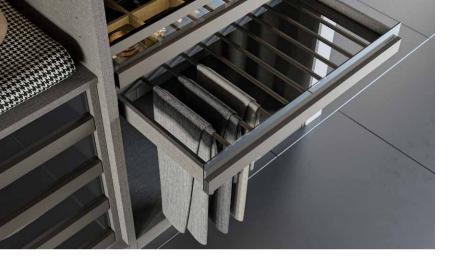

**TROUSER HANGER / DRAWER FOR ACCESSORIES** Their bodies are manufactured from 18 mm cotton-colored engineered wood. Drawer tabs are made of aluminum profile and smoky reflective glass. They are manufactured with Blumotion rails with double opening thanks to its new design.

Hanger profiles of trouser hangers are manufactured from Inox aluminum rounded profiles and their use is increased to the highest level thanks to plastic holders placed on the channels processed on the profile.

Drawer for accessories: Accessory compartments are divided by 12 mm cotton-colored engineered wood. They are manufactured without any top board. Extra shelves must be ordered. Order for extra shelves must be placed since top boards of these products vary, depending on your request.