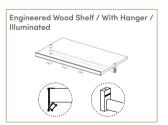

### **SHELVES**

**GLASS SHELF** Made of smoky glass placed within Inox aluminum frame. Glass shelves are manufactured with options such as illuminated / non-illuminated and with or without hangers. The illumination system is integrated with the frame. There is no difference between illuminated and non-illuminated versions in terms of appearance. Light is illuminated from the shelf towards the hanger. The hanger system is also integrated into the frame in the same way. The hanger cannot be integrated later on to a glass shelf without any hanger.

**ENGINEERED WOOD SHELF** Shelves are manufactured from 25 mm cotton-colored engineered wood. They are connected to the wardrobe body by the Rafix system. Engineered wood shelves can be manufactured as illuminated / non-illuminated and with or without hanger. When engineered wood shelves are illuminated, a lighting system is integrated into the front of the shelf. (see the detailed drawing of the illuminated engineered wood shelf)

Light is illuminated from the shelf towards the hanger. Light cannot be added later on to engineered wood shelves. A engineered wood shelf without a hanger can then be converted to a shelf with a hanger.