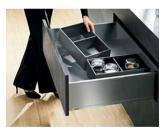

An accessory drawer with dividers optimizes the space for your jewelry and smaller items while pant hanger pull-out system will store your pants in the most efficient and organized way.

The lights are activated by a touch button in the Space open shelf system and by a motion sensor in Split and Span. It does not only create a pleasant atmosphere but also provides easy access to your goods.

The lights are activated by a touch button in the Space open shelf system and by a motion sensor in Split and Span. It does not only create a pleasant atmosphere but also provides easy access to your goods.