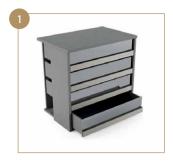

### **INTERIOR** ACCESSORIES

**BUILT-IN WARDROBE DRAWERS** Bodies are manufactured from 25 mm cotton-colored engineered wood. They are manufactured in two different codes for 4 level and 2 level drawers. Drawer tabs are made out of aluminum profiles and smoky reflective glass. The top board of the product is manufactured from the standard 25mm cotton-colored engineered wood.

**Built-In Wardrobe Drawer** (Quartet)

BODY AND INTERIOR COLOR

DICO20 BUILT-IN WARDROBE DRAWER (DOUBLE)

L 37,8" - 33,9" / D 22" / H 16,9" E 96 cm - 86 cm / D 56 cm / Y 43 cm

DIC040

BUILT-IN WARDROBE DRAWER (QUARTET)

L 37,8" - 33,9" / D 22" / H 32,6" E 96 cm - 86 cm / D 56 cm / Y 83 cm

DIC021

BUILT-IN WARDROBE DRAWER (DOUBLE)

L 37,8" - 33,9" / D 22" / H 32,6" E 96 cm / D 56 cm / Y 83 cm

DIC041

BUILT-IN WARDROBE DRAWER (QUARTET)