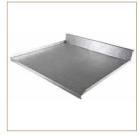

## KITCHEN ACCESSORIES

Cutlery Tray, for 21" and 21 11/16" Deep Drawer, Plastic

Waste Management can be integrated into base cabinets

Aluminium sheets for underneath the sink

Kitchen cabinet deformations generally start from under or inside of the sink cabinets. To prevent this, Lazzoni uses aluminum coating for the lower sections of the sink cabinet.