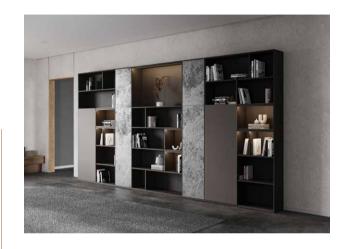

## **MANHATTAN**

ringing in a new aesthetic for the living areas, the custom bookcase showcases elegance with wood and ceramic details. The slender grid structure of the unit combines shelves and doors creating various display and storage areas.

## **MANHATTAN**

ombining media unit with storage, work area and display shelves, the custom day system makes the most of grand living. LED light system and natural materials add to the chic look of the unit.