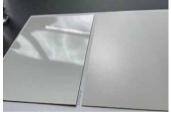

## SPACE & SPLIT

BODY

lass door options offer mirror and reflective smoke glass, while engineered wood door option deliver high-pressure laminate that is highly resistant to wear and tear, scratches, heat, and water.

Split and Space Wardrobe collections offer various size and layout options while offering a stylish appearance with 100% Eco-friendly materials.