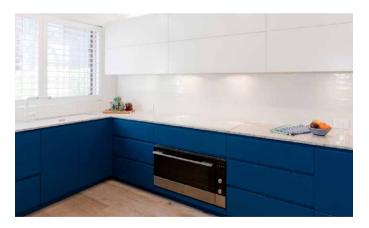

## BALMORAL

Inviting blue cabinets and pure white countertops perfectly blend with natural wood details, referencing the overall design. The island offers extra space for a sink and cabinets while defining a dining area with its cantilevered countertop.

## BLUEWHITE

he intriguing use of the color blue changes the perception of what a kitchen should mean. A simple yet bold take on the materials creates a passionate and energetic atmosphere, bringing liveliness to simple lines