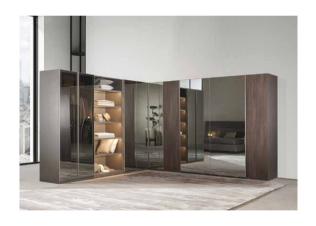

# SPLIT & SPAN WARDROBE

pan wardrobe offers ease of use even in narrow spaces thanks to its sliding doors. Make the best of its storage function with different modules that you can combine according to the sizes of the areas you design!

Eliminating the need for an additional mirror thanks to its mirrored doors, Span Wardrobe's interior sections can be customized according to your personal needs.

SPAN WARDROBE MIRROR DOORS

### **SPAN**

You can add an extra ambiance to your space and reach your goods easily by choosing a lighting system that operates by movement sensor in the shelves of Span Wardrobe, the interior layout can be designed according to your personal preferences.