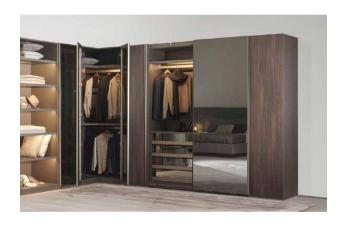

### SPACE

Split wardrobe's mirrored doors eliminate the need for an extra vanity mirror which you can custom order while designing your wardrobe. Plan the wardrobe essentials like shelves, drawers, and poles with closet finish and integrated LED light options. Match the style of your closet and room.

### **SPLIT**

Narrow, wide, and corner wardrobes options are completely customizable with an option to mix and match. You can arrange the interior layout from several drawer and shelf options designed in different styles, in any way you want, and make it suitable for your daily needs.