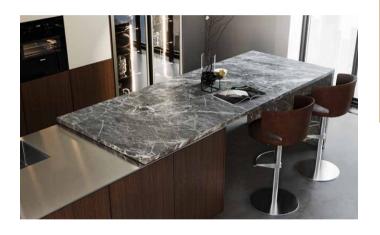

## **PRIMELINE**

n elegant intersection of wood, marble, and metal creates graceful lines while offering a luxurious look. Earthy tones of rich wood define the kitchen island that is accompanied by the cantilevered marble counter. Cream-colored cabinets with light details in soft hues bring balance to the overall brutalist design.