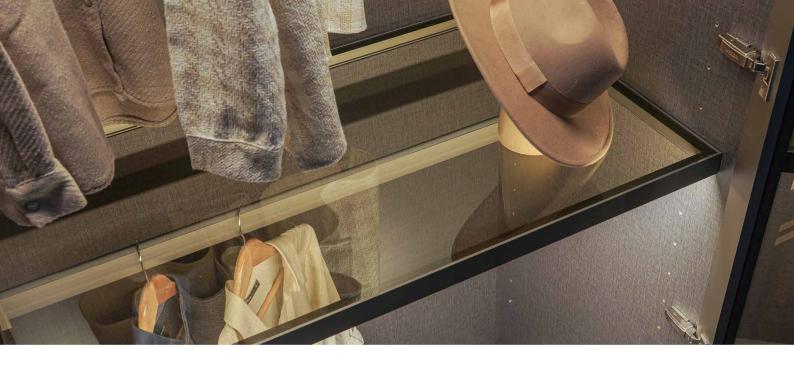

#### **SPLIT** WARDROBE

REFLECTIVE DOOR
GLASS SHELF
BUILT-IN WARDROBE DRAWER (QUARTET)
BUILT-IN WARDROBE DRAWER (DOUBLE)
WARDROBE ROD
TROUSER HANGER

#### **SPLIT** WARDROBE

ENGINEERED WOOD DOORS
GLASS SHELF
ILLUMINATED GLASS SHELF WITH LED SENSOR

Engineered wood or glass can be selected for shelf material for Split, Span, and Space, which will defy the years with its high-quality workmanship and durable interior layout. Illuminated and nonilluminated shelf features are also available for both shelf options.

### **SHELVES**

**GLASS SHELF** Made of smoky glass placed within Inox aluminum frame. Glass shelves are manufactured with options such as illuminated / non-illuminated and with or without hangers. The illumination system is integrated with the frame. There is no difference between illuminated and non-illuminated versions in terms of appearance. Light is illuminated from the shelf towards the hanger. The hanger system is also integrated into the frame in the same way. The hanger cannot be integrated later on to a glass shelf without any hanger.