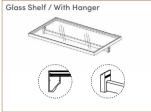

### **SHELVES**

**GLASS SHELF** Made of smoky glass placed within Inox aluminum frame. Glass shelves are manufactured with options such as illuminated / non-illuminated and with or without hangers. The illumination system is integrated with the frame. There is no difference between illuminated and non-illuminated versions in terms of appearance. Light is illuminated from the shelf towards the hanger. The hanger system is also integrated into the frame in the same way. The hanger cannot be integrated later on to a glass shelf without any hanger.

Light is illuminated from the shelf towards the hanger. Light cannot be added later on to engineered wood shelves. A engineered wood shelf without a hanger can then be converted to a shelf with a hanger.

- 1 SPLIT WARDROBE
- 2 SPACE WARDROBE
- 3 SPAN WARDROBE
- 4 Glass Shelf / With Hanger / Illuminated
- 5 SPLIT WARDROBE Built-In Wardrobe Drawer (Quartet)
- 6 SPAN WARDROBE Built-In Wardrobe Drawer (Double)
- 7 Engineered Wood Shelf