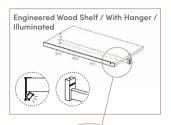

### **SHELVES**

**GLASS SHELF** Made of smoky glass placed within Inox aluminum frame. Glass shelves are manufactured with options such as illuminated / non-illuminated and with or without hangers. The illumination system is integrated with the frame. There is no difference between illuminated and non-illuminated versions in terms of appearance. Light is illuminated from the shelf towards the hanger. The hanger system is also integrated into the frame in the same way. The hanger cannot be integrated later on to a glass shelf without any hanger.

**ENGINEERED WOOD SHELF** Shelves are manufactured from 25 mm cotton-colored engineered wood. They are connected to the wardrobe body by the Rafix system. Engineered wood shelves can be manufactured as illuminated / non-illuminated and with or without hanger. When engineered wood shelves are illuminated, a lighting system is integrated into the front of the shelf. (see the detailed drawing of the illuminated engineered wood shelf)

Light is illuminated from the shelf towards the hanger. Light cannot be added later on to engineered wood shelves. A engineered wood shelf without a hanger can then be converted to a shelf with a hanger.