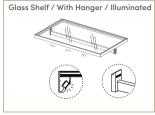

### **SHELVES**

**GLASS SHELF** Made of smoky glass placed within Inox aluminum frame. Glass shelves are manufactured with options such as illuminated / non-illuminated and with or without hangers. The illumination system is integrated with the frame. There is no difference between illuminated and non-illuminated versions in terms of appearance. Light is illuminated from the shelf towards the hanger. The hanger system is also integrated into the frame in the same way. The hanger cannot be integrated later on to a glass shelf without any hanger.