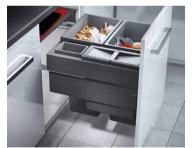

## KITCHEN ACCESSORIES

Cutlery Tray, for 21" and 21 11/16" Deep Drawer, Plastic

Waste Management can be integrated into base cabinets

Aluminium sheets for underneath the sink

Kitchen cabinet deformations generally start from under or inside of the sink cabinets. To prevent this, Lazzoni uses aluminum coating for the lower sections of the sink cabinet.