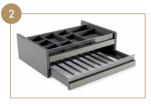

## INTERIOR ACCESSORIES

he interior modules of our wardrobes are designed for your unique storage needs. From drawers to closet poles to special racks, our collection of accessories comes together with material and light options to meet every unique storage need.

An accessory drawer with dividers optimizes the space for your jewelry and smaller items while pant hanger pull-out system will store your pants in the most efficient and organized way.

The lights are activated by a touch button in the Space open shelf system and by a motion sensor in Split and Span. It does not only create a pleasant atmosphere but also provides easy access to your goods.

The lights are activated by a touch button in the Space open shelf system and by a motion sensor in Split and Span. It does not only create a pleasant atmosphere but also provides easy access to your goods.