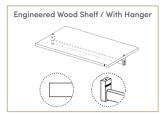

**ENGINEERED WOOD SHELF** Shelves are manufactured from 25 mm cotton-colored engineered wood. They are connected to the wardrobe body by the Rafix system. Engineered wood shelves can be manufactured as illuminated / non-illuminated and with or without hanger. When engineered wood shelves are illuminated, a lighting system is integrated into the front of the shelf. (see the detailed drawing of the illuminated engineered wood shelf)

Light is illuminated from the shelf towards the hanger. Light cannot be added later on to engineered wood shelves. A engineered wood shelf without a hanger can then be converted to a shelf with a hanger.