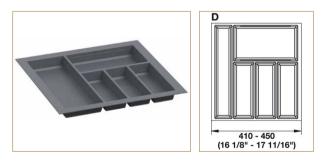

## KITCHEN ACCESSORIES

Cutlery Tray, for 21" and 21 11/16" Deep Drawer, Plastic

Waste Management can be integrated into base cabinets

Aluminium sheets for underneath the sink

Kitchen cabinet deformations generally start from under or inside of the sink cabinets. To prevent this, Lazzoni uses aluminum coating for the lower sections of the sink cabinet.