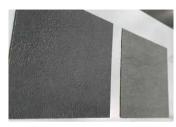

## SPACE & SPLIT

BODY

lass door options offer mirror and reflective smoke glass, while engineered wood door option deliver high-pressure laminate that is highly resistant to wear and tear, scratches, heat, and water.

Split and Space Wardrobe collections offer various size and layout options while offering a stylish appearance with 100% Eco-friendly materials.