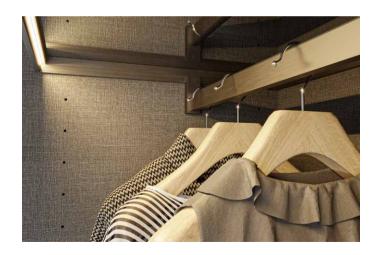

### **SHELVES**

**GLASS SHELF** Made of smoky glass placed within Inox aluminum frame. Glass shelves are manufactured with options such as illuminated / non-illuminated and with or without hangers. The illumination system is integrated with the frame. There is no difference between illuminated and non-illuminated versions in terms of appearance. Light is illuminated from the shelf towards the hanger. The hanger system is also integrated into the frame in the same way. The hanger cannot be integrated later on to a glass shelf without any hanger.

**ENGINEERED WOOD SHELF** Shelves are manufactured from 25 mm cotton-colored engineered wood. They are connected to the wardrobe body by the Rafix system. Engineered wood shelves can be manufactured as illuminated / non-illuminated and with or without hanger. When engineered wood shelves are illuminated, a lighting system is integrated into the front of the shelf. (see the detailed drawing of the illuminated engineered wood shelf)

### WARDROBE ROD

Essential for basic wardrobes and adjustable to suit changing needs. Rods are available in ddc branded, durable aluminum. Lining inserted on rods prevents metalon-metal sound even with wire hangers and also prevents surface scratches.