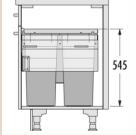

## KITCHEN ACCESSORIES

Cutlery Tray, for 21" and 21 11/16" Deep Drawer, Plastic

Waste Management can be integrated into base cabinets

Aluminium sheets for underneath the sink

Kitchen cabinet deformations generally start from under or inside of the sink cabinets. To prevent this, Lazzoni uses aluminum coating for the lower sections of the sink cabinet.