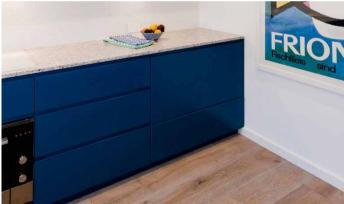

## BALMORAL

Inviting blue cabinets and pure white countertops perfectly blend with natural wood details, referencing the overall design. The island offers extra space for a sink and cabinets while defining a dining area with its cantilevered countertop.

## BLUEWHITE

he intriguing use of the color blue changes the perception of what a kitchen should mean. A simple yet bold take on the materials creates a passionate and energetic atmosphere, bringing liveliness to simple lines