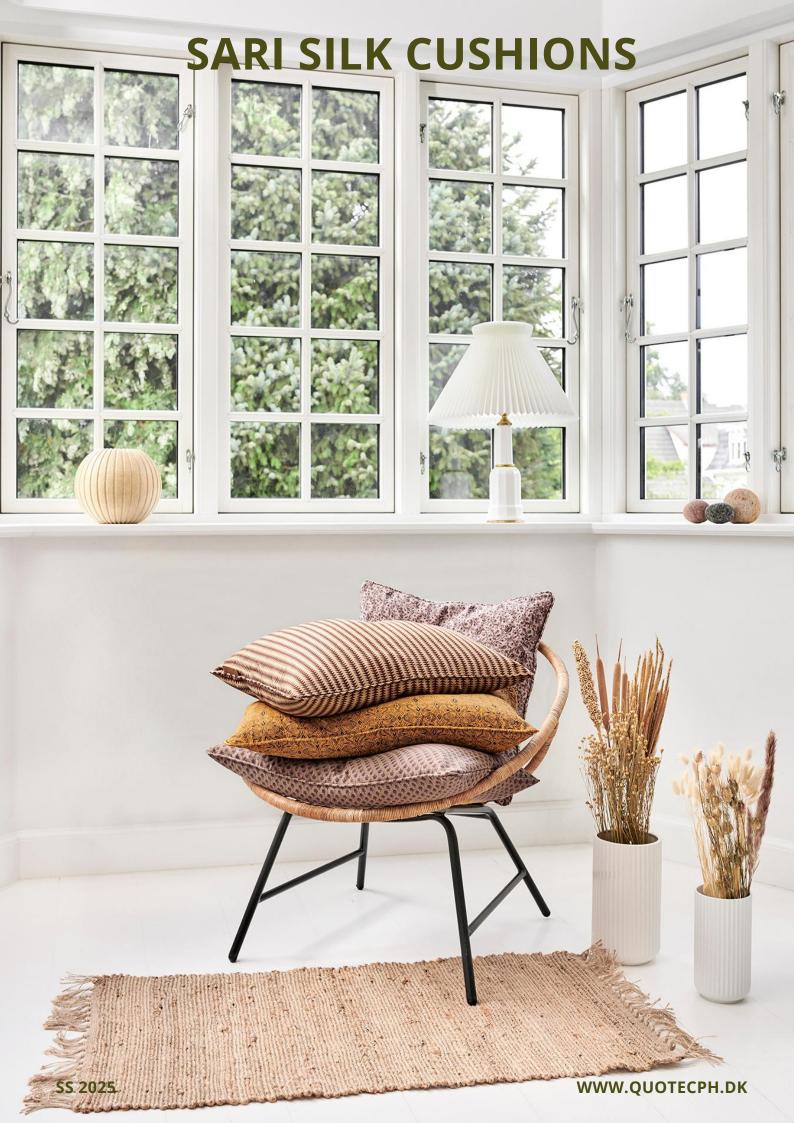

#### SARI SILK CUSHIONS

#### Sari Silk Cushion

Introducing our exquisite Silk Mix Cushion, a true elegance and sustainability. Crafted from upcycled silk saris sourced from the vibrant heart of India, this cushion encapsulates the rich cultural heritage of the subcontinent while promoting eco-conscious living.

Each cushion tells a unique story through its intricate patterns and vibrant hues, preserving the timeless artistry of Indian craftsmanship. The silk mix used in our cushions not only offers a luxurious feel but also reflects our commitment to repurposing materials for a greener planet.