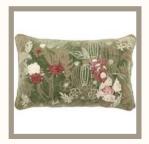

### NAGA BLOSSOM COLLECTION

WHITE EDELWEISS

**PEACH BLOSSOM** 

**GREEN POPPY** 

**GREEN ZINNA** 

PEACH DAHLIA

Our handwoven cushions represent a deep and beautifully woven history from North East India. Handwoven with love and care by skilled women from the various tribes of this fascinating corner of the country, each pillow is a work of art in itself. The story behind these cushions is a tale of traditions and craftsmanship that go back generations.