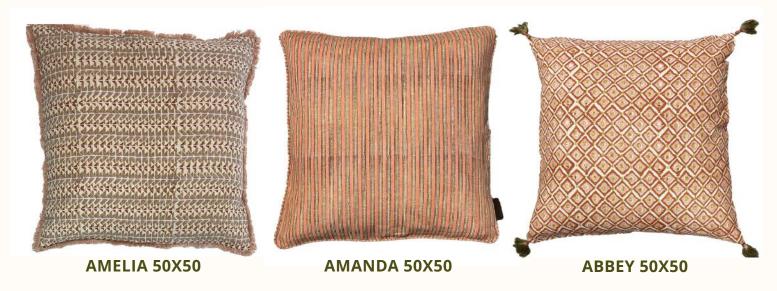

## **LUNA LINEN CUSHIONS**

**ALICE -50X50** 

Luna Cushion is a stunning block-printing cushion made in India, featuring beautiful and intricate patterns ranging from stripes to geometric shapes. Crafted with 100% Belgian linen on both sides, the Luna cushions are an exclusive addition to your home decor.

Size 50x50 cm

home!