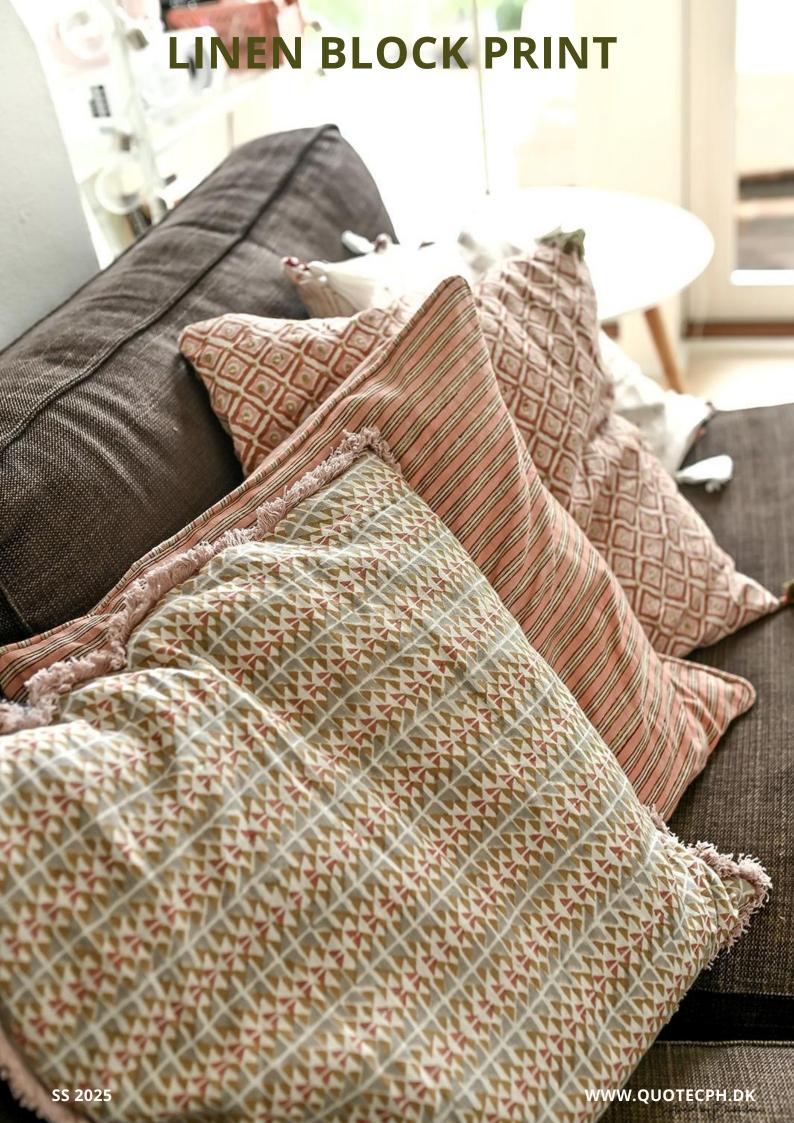

## **LUNA LINEN CUSHIONS**

**ALICE -50X50** 

Luna Cushion is a stunning block-printing cushion made in India, featuring beautiful and intricate patterns ranging from stripes to geometric shapes. Crafted with 100% Belgian linen on both sides, the Luna cushions are an exclusive addition to your home decor.

These elegant pieces of art make a bold yet soothing statement in any room. Add an instant touch of sophistication to your space with the unique and eye-catching designs of Luna Cushion. With their luxurious finish, these cushions will surely be a conversation starter in your living area. Let Luna Cushion bring a beautiful touch of Indian artistry into your

Size 50x50 cm

home!