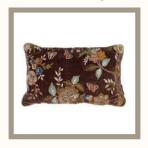

### **SARI SUZANI CUSHIONS**

30X50

50X50

50X50

#### Suzani Story

The Suzani cushions are made from thicker cotton saris that are layered together, and they have an authentic wear where you can typically see areas where the inner layers go through. There is fantastic craftsmanship in the beautiful embroideries that are hand-sewn on top.