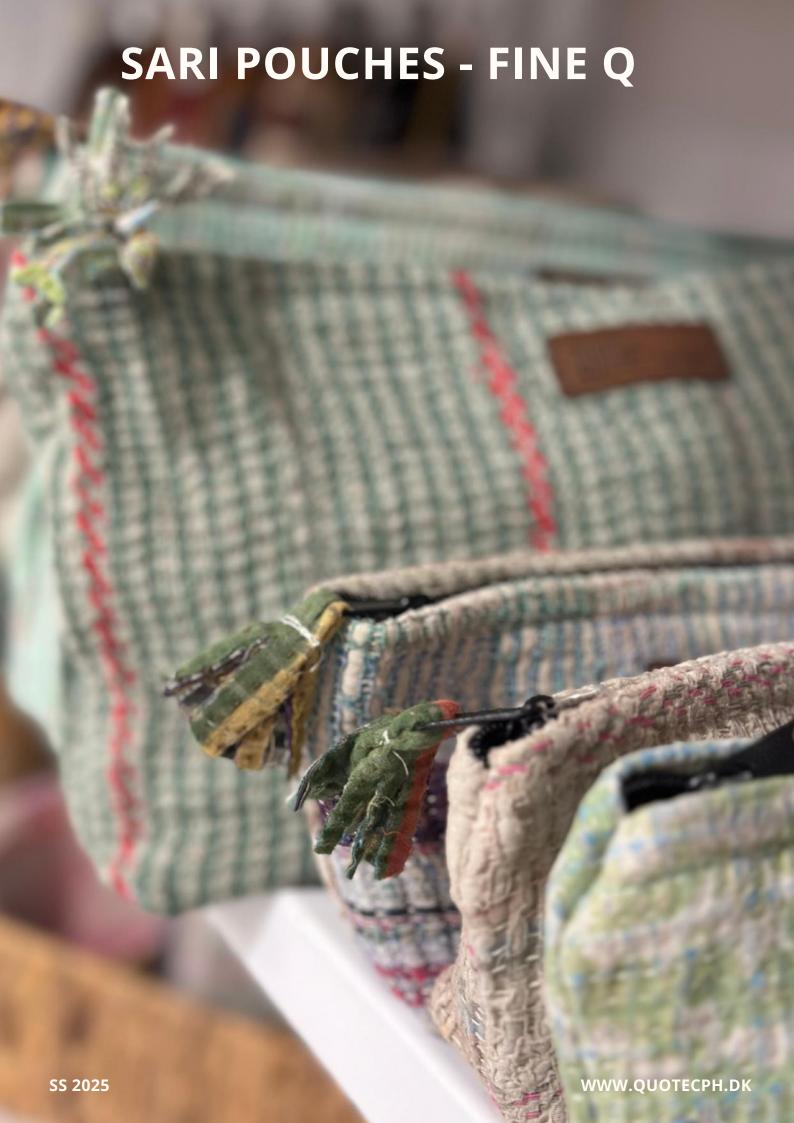

ucts match in color, style and quality, resulting in the products being a perfect fusion of Indian culture and Nordic design.

We believe that colors are positively affecting us, and therefore a large selection of the products in Soft toned down colors that compliment the Nordic color palette while maintaining the authentic expression. Each product is "One of a Kind" with a separate story behind it and therefore a unique expression that fits perfectly into our Scandinavian lifestyle.

Our products range widely from mattresses, pillows and blankets to cushions and bags. But they all have our overall style in common: luxury bohemian in subdued and soft colors with an ethnocultural but Nordic touch.



### SELECT YOUR FAVORITE AT THE FAIR



SS 2025 WWW.QUOTECPH.DK







































### **SARI SUZANI CUSHIONS**







30X50





50X50



50X50

#### Suzani Story

The Suzani cushions are made from thicker cotton saris that are layered together, and they have an authentic wear where you can typically see areas where the inner layers go through. There is fantastic craftsmanship in the beautiful embroideries that are hand-sewn on top.

we have 3 sizes 30x50 50x50 40x100







## **KANIKA COLLECTION**

Khaki Harmony



**Golden Sunlight** 



**Green Herb** 



**Khaki Desert** 



**Green Mango** 





**Olive Grove** 



Rose Garden



**Blue Mountain** 



**Golden Rattan** 



**Rust Forrest** 



**Blue Mirage** 



Wine Grape



**Rose Garden** 



**Blue Ocean** 



**Blue Orion** 



**Rust Apricot** 



Khaki Dune



**Green Yucca** 



**Green Cactus