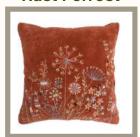

### NAGA BLOSSOM COLLECTION

WHITE EDELWEISS

**PEACH BLOSSOM** 

**GREEN POPPY** 

**GREEN ZINNA** 

PEACH DAHLIA

Our handwoven cushions represent a deep and beautifully woven history from North East India. Handwoven with love and care by skilled women from the various tribes of this fascinating corner of the country, each pillow is a work of art in itself. The story behind these cushions is a tale of traditions and craftsmanship that go back generations.