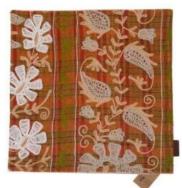

### **SARI SUZANI CUSHIONS**

30X50

50X50

50X50

#### Suzani Story

The Suzani cushions are made from thicker cotton saris that are layered together, and they have an authentic wear where you can typically see areas where the inner layers go through. There is fantastic craftsmanship in the beautiful embroideries that are hand-sewn on top.

we have 3 sizes 30x50 50x50 40x100