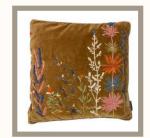

### NAGA BLOSSOM COLLECTION

WHITE EDELWEISS

**PEACH BLOSSOM** 

**GREEN POPPY** 

**GREEN ZINNA** 

PEACH DAHLIA

Our handwoven cushions represent a deep and beautifully woven history from North East India. Handwoven with love and care by skilled women from the various tribes of this fascinating corner of the country, each pillow is a work of art in itself. The story behind these cushions is a tale of traditions and craftsmanship that go back generations.