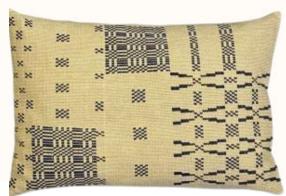

### **SARI SUZANI CUSHIONS**

30X50

50X50

50X50

#### Suzani Story

The Suzani cushions are made from thicker cotton saris that are layered together, and they have an authentic wear where you can typically see areas where the inner layers go through. There is fantastic craftsmanship in the beautiful embroideries that are hand-sewn on top.

we have 3 sizes 30x50 50x50 40x100