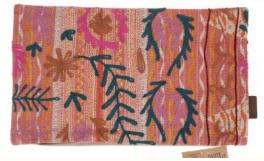

### **SARI SUZANI CUSHIONS**

30X50

50X50

50X50

#### Suzani Story

The Suzani cushions are made from thicker cotton saris that are layered together, and they have an authentic wear where you can typically see areas where the inner layers go through. There is fantastic craftsmanship in the beautiful embroideries that are hand-sewn on top.

we have 3 sizes 30x50 50x50 40x100