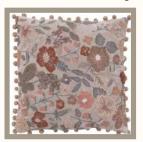

### **SARI SUZANI CUSHIONS**

30X50

50X50

50X50

#### Suzani Story

The Suzani cushions are made from thicker cotton saris that are layered together, and they have an authentic wear where you can typically see areas where the inner layers go through. There is fantastic craftsmanship in the beautiful embroideries that are hand-sewn on top.

we have 3 sizes 30x50 50x50 40x100