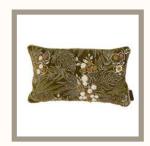

## SARI SILK VELVET CUSHIONS

#### **Silk Velvet Cushion**

The Silk Velvet cushions are made of silk saris that are sewn together gently with tiny Kantha stitches, and they have some beautiful toned down colors that give an exclusive look. The back of the cushion is velvet.

50X50