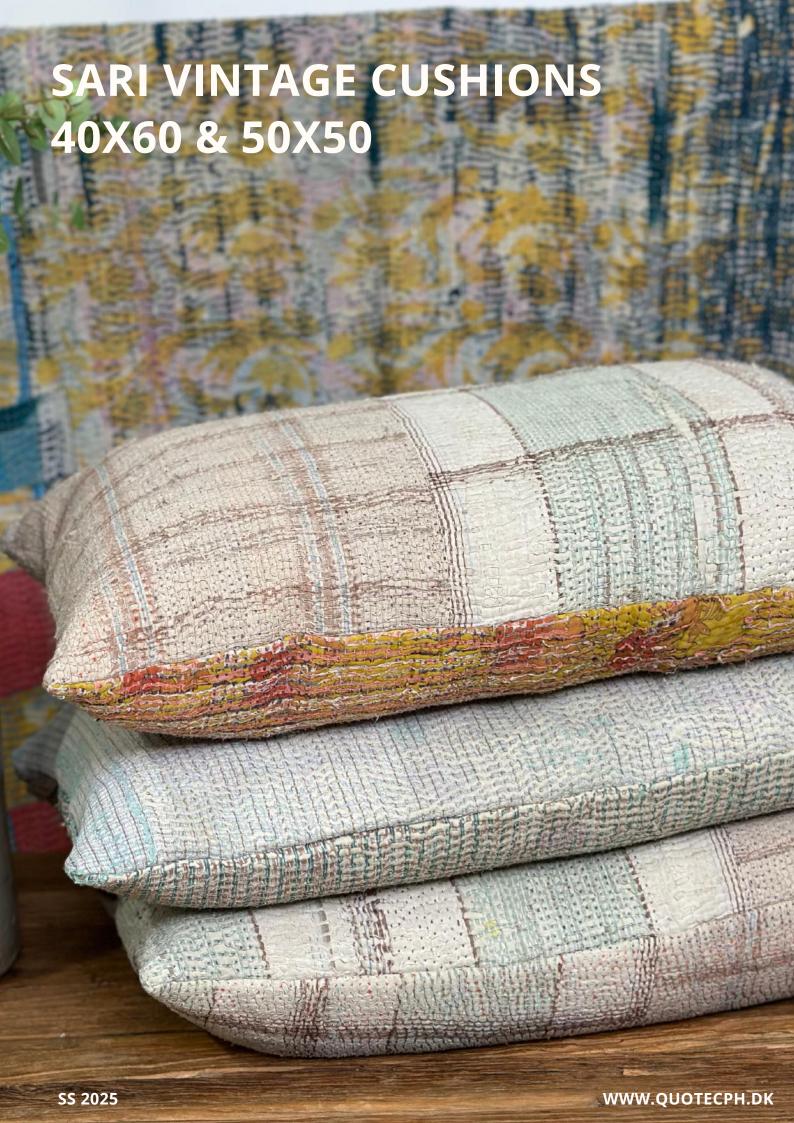

### **CUSHION FILLINGS**

40X100

Give your pillows a natural expression with 100% natural fill

**Cushion filling from Quote Copenhagen** is produced in Denmark and made of a dun and 100% cotton cover, which is made completely without chemicals.

The filling is a duck feathers and dun, which is usually max. 6 cm. long. The dun filling can varies from 5 to 15%. All feathers are European and therefore comply with all EU welfare requirements.

The mounting pads are the eco-Tex mark and comply with English fire requirements in accordance with 1988 Safety Regulations, BS5852 Ignition Source 2.

The pillowfall gives a natural expression to your pillow covers and we always have pillow filling to suit our various sizes of Cushion covers, in stock.

Product information: Material: 100% cotton cover ·

: 35 x 100 cm, 60 x 40, 50 x 70, 50 x 50, 65 x 65 - 60X90 - 80X80

ill: 100% Duch feather and dun