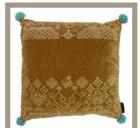

## SARI SILK VELVET CUSHIONS

#### **Silk Velvet Cushion**

The Silk Velvet cushions are made of silk saris that are sewn together gently with tiny Kantha stitches, and they have some beautiful toned down colors that give an exclusive look. The back of the cushion is velvet.

50X50