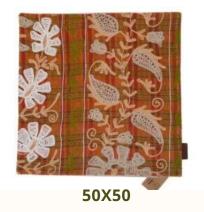

### **SARI SUZANI CUSHIONS**

30X50

50X50

50X50

#### Suzani Story

The Suzani cushions are made from thicker cotton saris that are layered together, and they have an authentic wear where you can typically see areas where the inner layers go through. There is fantastic craftsmanship in the beautiful embroideries that are hand-sewn on top.

we have 3 sizes 30x50 50x50 40x100