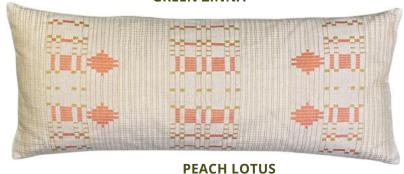

rich cultural heritage of the subcontinent while promoting eco-conscious living.

Each cushion tells a unique story through its intricate patterns and vibrant hues, preserving the timeless artistry of Indian craftsmanship. The silk mix used in our cushions not only offers a luxurious feel but also reflects our commitment to repurposing materials for a greener planet.



## SARI SILK VELVET CUSHIONS

#### **Silk Velvet Cushion**

The Silk Velvet cushions are made of silk saris that are sewn together gently with tiny Kantha stitches, and they have some beautiful toned down colors that give an exclusive look. The back of the cushion is velvet.













50X50



### NAGA BLOSSOM COLLECTION





WHITE EDELWEISS



**PEACH BLOSSOM** 



**GREEN POPPY** 



**GREEN ZINNA** 



PEACH DAHLIA



Our handwoven cushions represent a deep and beautifully woven history from North East India. Handwoven with love and care by skilled women from the various tribes of this fascinating corner of the country, each pillow is a work of art in itself. The story behind these cushions is a tale of traditions and craftsmanship that go back generations.







## **LUNA LINEN CUSHIONS**







**ALICE -50X50** 

Luna Cushion is a stunning block-printing cushion made in India, featuring beautiful and intricate patterns ranging from stripes to geometric shapes. Crafted with 100% Belgian linen on both sides, the Luna cushions are an exclusive addition to your home decor.

These elegant pieces of art make a bold yet soothing statement in any room. Add an instant touch of sophistication to your space w