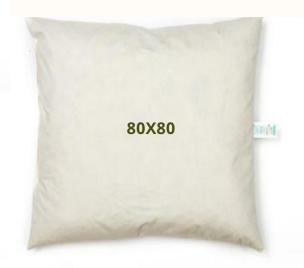

### **CUSHION FILLINGS**

40X100

Give your pillows a natural expression with 100% natural fill

**Cushion filling from Quote Copenhagen** is produced in Denmark and made of a dun and 100% cotton cover, which is made completely without chemicals.

: 35 x 100 cm, 60 x 40, 50 x 70, 50 x 50, 65 x 65 - 60X90 - 80X80

ill: 100% Duch feather and dun