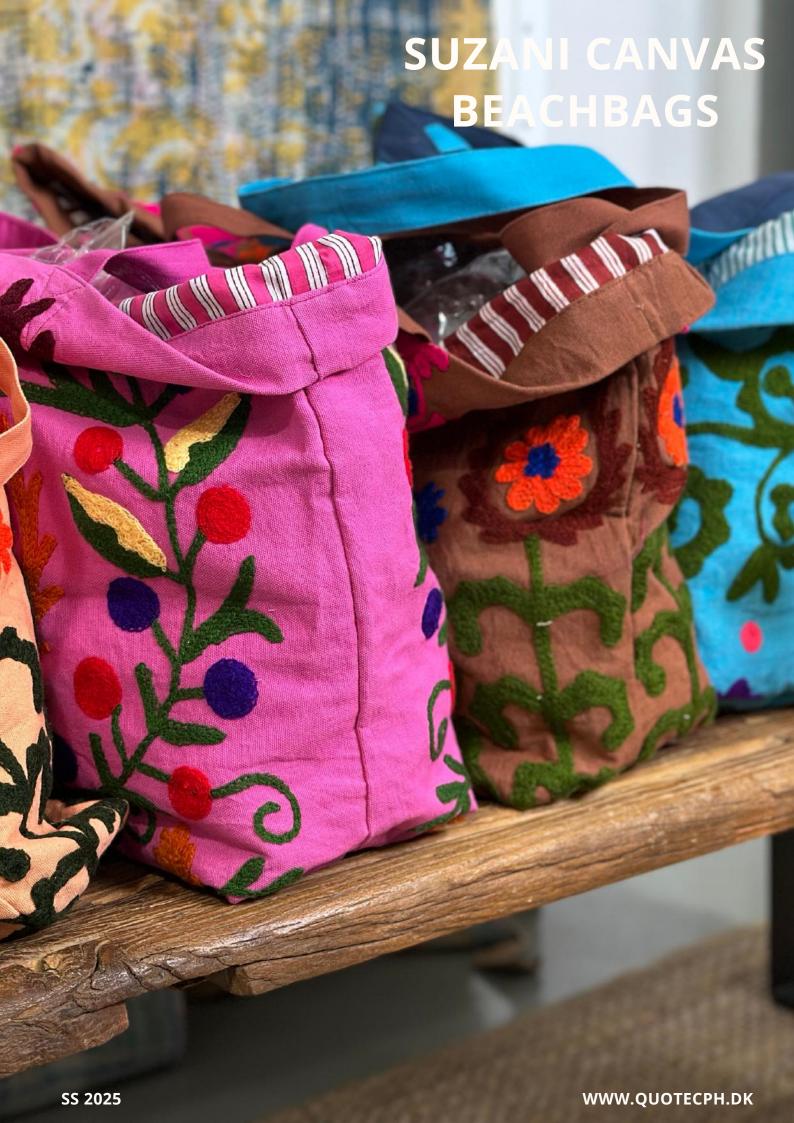

#### **Indian-Nordic Fusion**

At Quote Copenhagen you will find a wide selection of unique products made from Indian Vintage Sari for your home - both indoors and outdoors. Each Sari is carefully selected in India, so the products match in color, style and quality, resulting in the products being a perfect fusion of Indian culture and Nordic design.

We believe that colors are positively affecting us, and therefore a large selection of the products in Soft toned down colors that compliment the Nordic color palette while maintaining the authentic expression. Each product is "One of a Kind" with a separate story behind it and therefore a unique expression that fits perfectly into our Scandinavian lifestyle.

Our products range widely from mattresses, pillows and blankets to cushions and bags. But they all have our overall style in common: luxury bohemian in subdued and soft colors with an ethnocultural but Nordic touch.