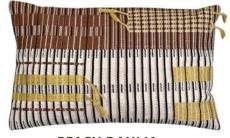

### NAGA BLOSSOM COLLECTION

WHITE EDELWEISS

**PEACH BLOSSOM** 

**GREEN POPPY** 

**GREEN ZINNA** 

PEACH DAHLIA

Our handwoven cushions represent a deep and beautifully woven history from North East India. Handwoven with love and care by skilled women from the various tribes of this fascinating corner of the country, each pillow is a work of art in itself. The story behind these cushions is a tale of traditions and craftsmanship that go back generations.