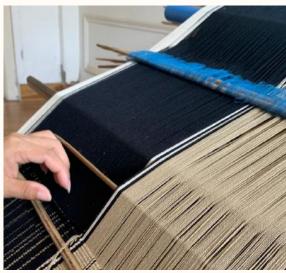

### NAGA BLOSSOM COLLECTION

WHITE EDELWEISS

**PEACH BLOSSOM** 

**GREEN POPPY** 

**GREEN ZINNA** 

PEACH DAHLIA

Our handwoven cushions represent a deep and beautifully woven history from North East India. Handwoven with love and care by skilled women from the various tribes of this fascinating corner of the country, each pillow is a work of art in itself. The story behind these cushions is a tale of traditions and craftsmanship that go back generations.