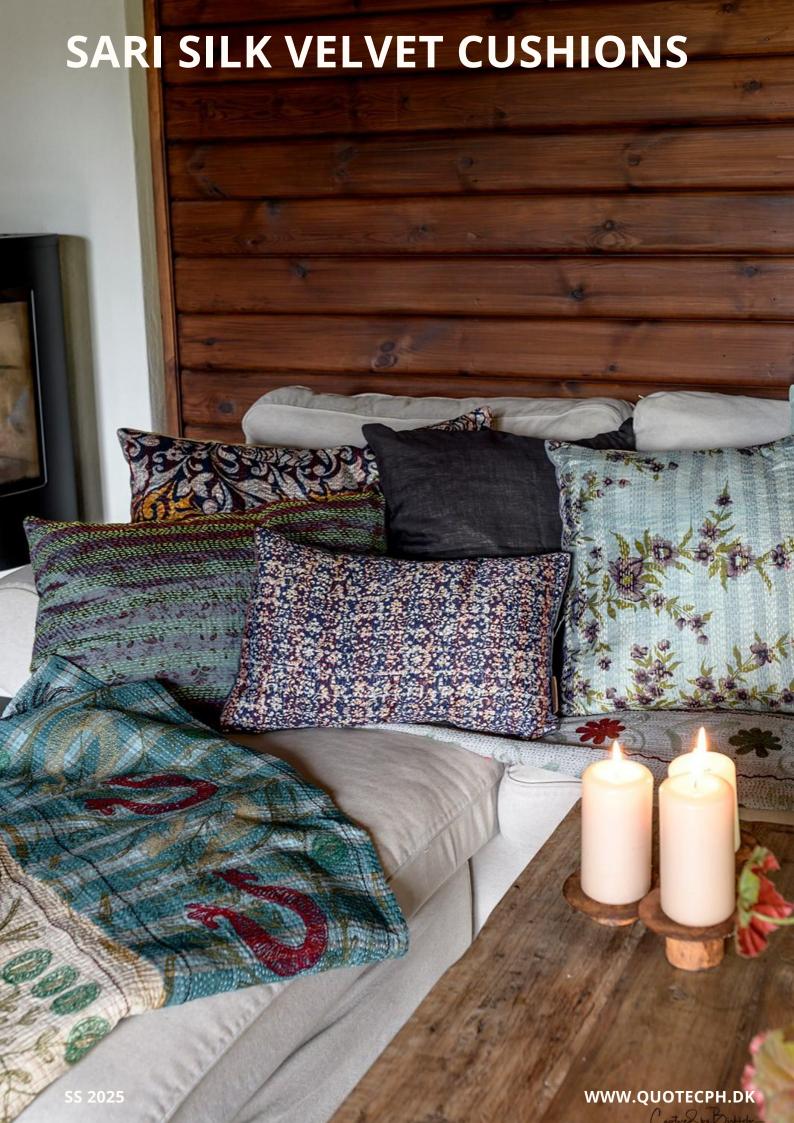

## SARI SILK VELVET CUSHIONS

#### **Silk Velvet Cushion**

The Silk Velvet cushions are made of silk saris that are sewn together gently with tiny Kantha stitches, and they have some beautiful toned down colors that give an exclusive look. The back of the cushion is velvet.