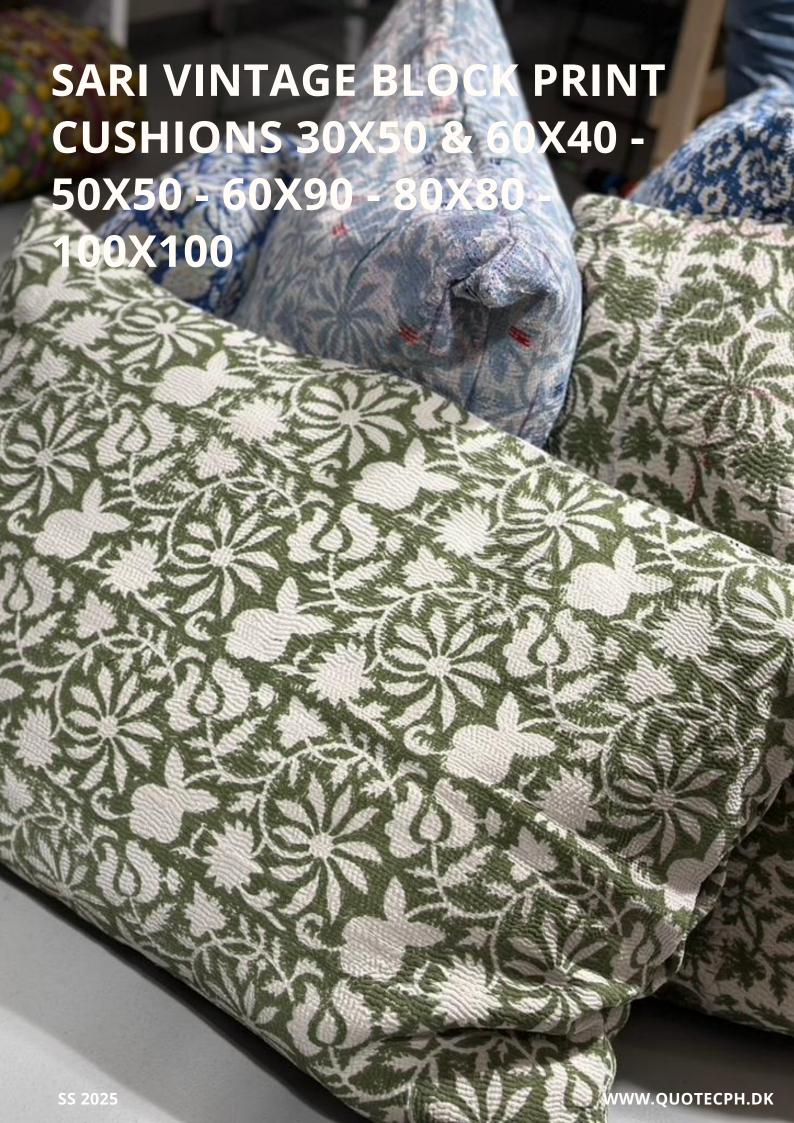

### **SARI SUZANI CUSHIONS**

30X50

50X50

50X50

#### Suzani Story

The Suzani cushions are made from thicker cotton saris that are layered together, and they have an authentic wear where you can typically see areas where the inner layers go through. There is fantastic craftsmanship in the beautiful embroideries that are hand-sewn on top.

we have 3 sizes 30x50 50x50 40x100