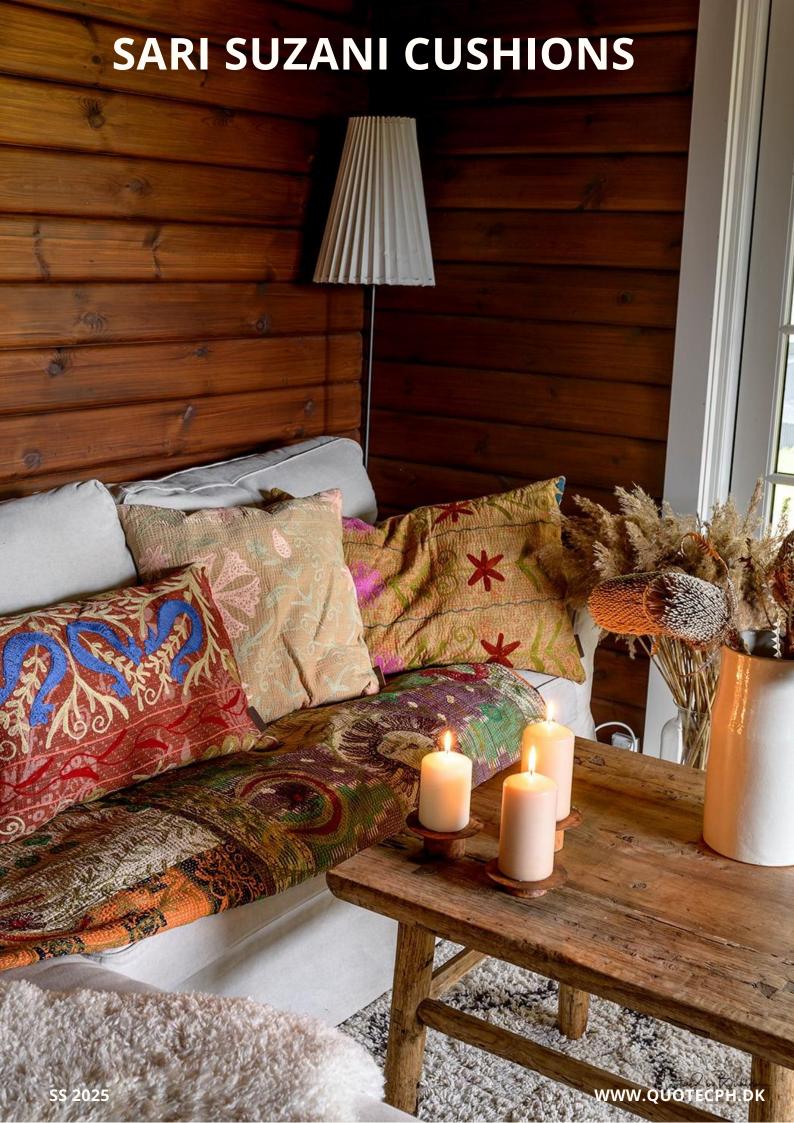

### **SARI SUZANI CUSHIONS**

30X50

50X50

50X50

#### Suzani Story

The Suzani cushions are made from thicker cotton saris that are layered together, and they have an authentic wear where you can typically see areas where the inner layers go through. There is fantastic craftsmanship in the beautiful embroideries that are hand-sewn on top.

we have 3 sizes 30x50 50x50 40x100