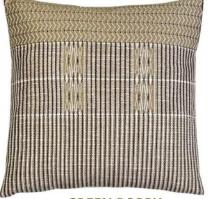

### NAGA BLOSSOM COLLECTION

WHITE EDELWEISS

**PEACH BLOSSOM** 

**GREEN POPPY** 

**GREEN ZINNA** 

PEACH DAHLIA

Our handwoven cushions represent a deep and beautifully woven history from North East India. Handwoven with love and care by skilled women from the various tribes of this fascinating corner of the country, each pillow is a work of art in itself. The story behind these cushions is a tale of traditions and craftsmanship that go back generations.