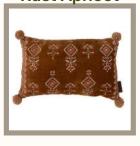

### **SARI SUZANI CUSHIONS**

30X50

50X50

50X50

#### Suzani Story

The Suzani cushions are made from thicker cotton saris that are layered together, and they have an authentic wear where you can typically see areas where the inner layers go through. There is fantastic craftsmanship in the beautiful embroideries that are hand-sewn on top.

we have 3 sizes 30x50 50x50 40x100