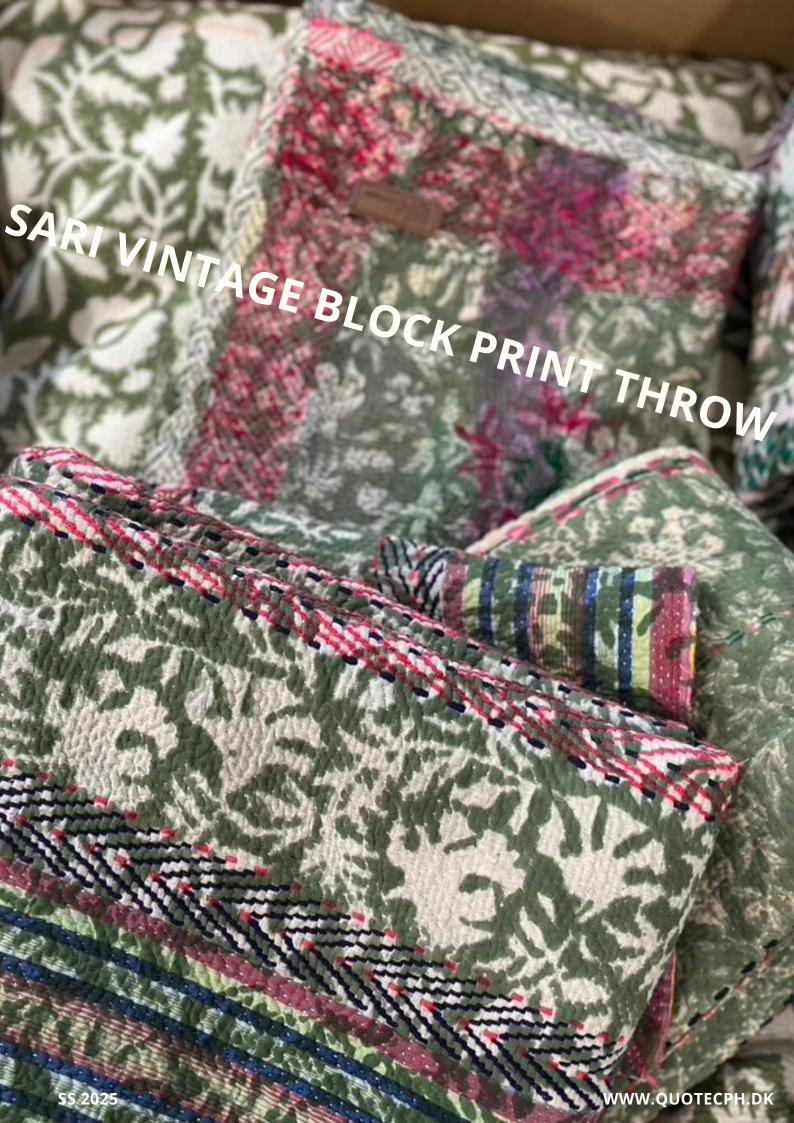

#### **Indian-Nordic Fusion**

At Quote Copenhagen you will find a wide selection of unique products made from Indian Vintage Sari for your home - both indoors and outdoors. Each Sari is carefully selected in India, so the products match in color, style and quality, resulting in the products being a perfect fusion of Indian culture and Nordic design.

We believe that colors are positively affecting us, and therefore a large selection of the products in Soft toned down colors that compliment the Nordic color palette while maintaining the authentic expression. Each product is "One of a Kind" with a separate story behind it and therefore a unique expression that fits perfectly into our Scandinavian lifestyle.

Our products range widely from mattresses, pillows and blankets to cushions and bags. But they all have our overall style in common: luxury bohemian in subdued and soft colors with an ethnocultural but Nordic touch.