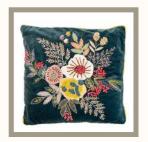

### **SARI SUZANI CUSHIONS**

30X50

50X50

50X50

#### Suzani Story

The Suzani cushions are made from thicker cotton saris that are layered together, and they have an authentic wear where you can typically see areas where the inner layers go through. There is fantastic craftsmanship in the beautiful embroideries that are hand-sewn on top.

we have 3 sizes 30x50 50x50 40x100