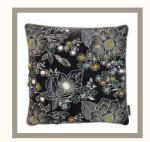

#### SARI SILK CUSHIONS

#### Sari Silk Cushion

Introducing our exquisite Silk Mix Cushion, a true elegance and sustainability. Crafted from upcycled silk saris sourced from the vibrant heart of India, this cushion encapsulates the rich cultural heritage of the subcontinent while promoting eco-conscious living.

Each cushion tells a unique story through its intricate patterns and vibrant hues, preserving the timeless artistry of Indian craftsmanship. The silk mix used in our cushions not only offers a luxurious feel but also reflects our commitment to repurposing materials for a greener planet.