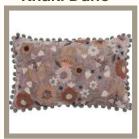

#### SARI SILK CUSHIONS

#### Sari Silk Cushion

Introducing our exquisite Silk Mix Cushion, a true elegance and sustainability. Crafted from upcycled silk saris sourced from the vibrant heart of India, this cushion encapsulates the rich cultural heritage of the subcontinent while promoting eco-conscious living.

Each cushion tells a unique story through its intricate patterns and vibrant hues, preserving the timeless artistry of Indian craftsmanship. The silk mix used in our cushions not only offers a luxurious feel but also reflects our commitment to repurposing materials for a greener planet.