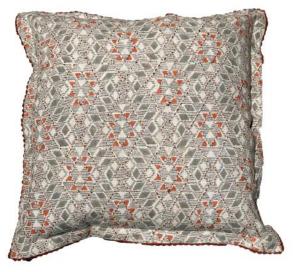

## **LUNA LINEN CUSHIONS**

**ALICE -50X50** 

Luna Cushion is a stunning block-printing cushion made in India, featuring beautiful and intricate patterns ranging from stripes to geometric shapes. Crafted with 100% Belgian linen on both sides, the Luna cushions are an exclusive addition to your home decor.

Size 50x50 cm

home!