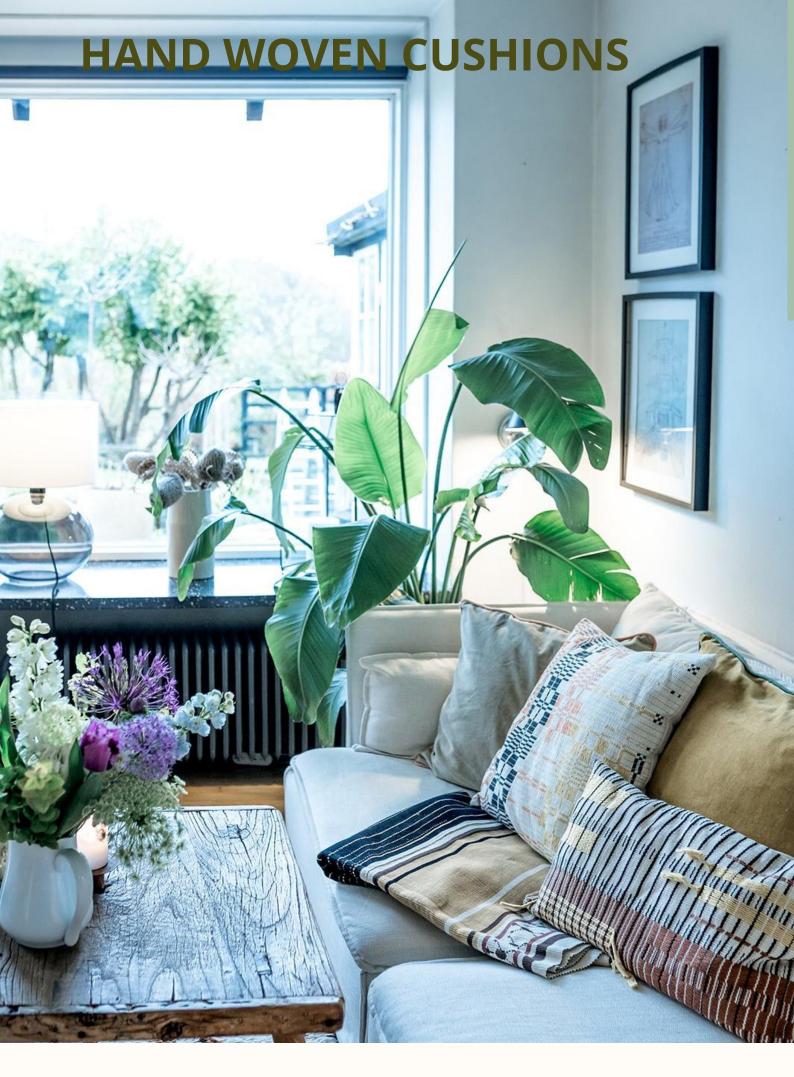

### NAGA BLOSSOM COLLECTION

WHITE EDELWEISS

**PEACH BLOSSOM** 

**GREEN POPPY** 

**GREEN ZINNA** 

PEACH DAHLIA

Our handwoven cushions represent a deep and beautifully woven history from North East India. Handwoven with love and care by skilled women from the various tribes of this fascinating corner of the country, each pillow is a work of art in itself. The story behind these cushions is a tale of traditions and craftsmanship that go back generations.