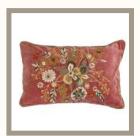

#### SARI SILK CUSHIONS

#### Sari Silk Cushion

Introducing our exquisite Silk Mix Cushion, a true elegance and sustainability. Crafted from upcycled silk saris sourced from the vibrant heart of India, this cushion encapsulates the rich cultural heritage of the subcontinent while promoting eco-conscious living.

Each cushion tells a unique story through its intricate patterns and vibrant hues, preserving the timeless artistry of Indian craftsmanship. The silk mix used in our cushions not only offers a luxurious feel but also reflects our commitment to repurposing materials for a greener planet.