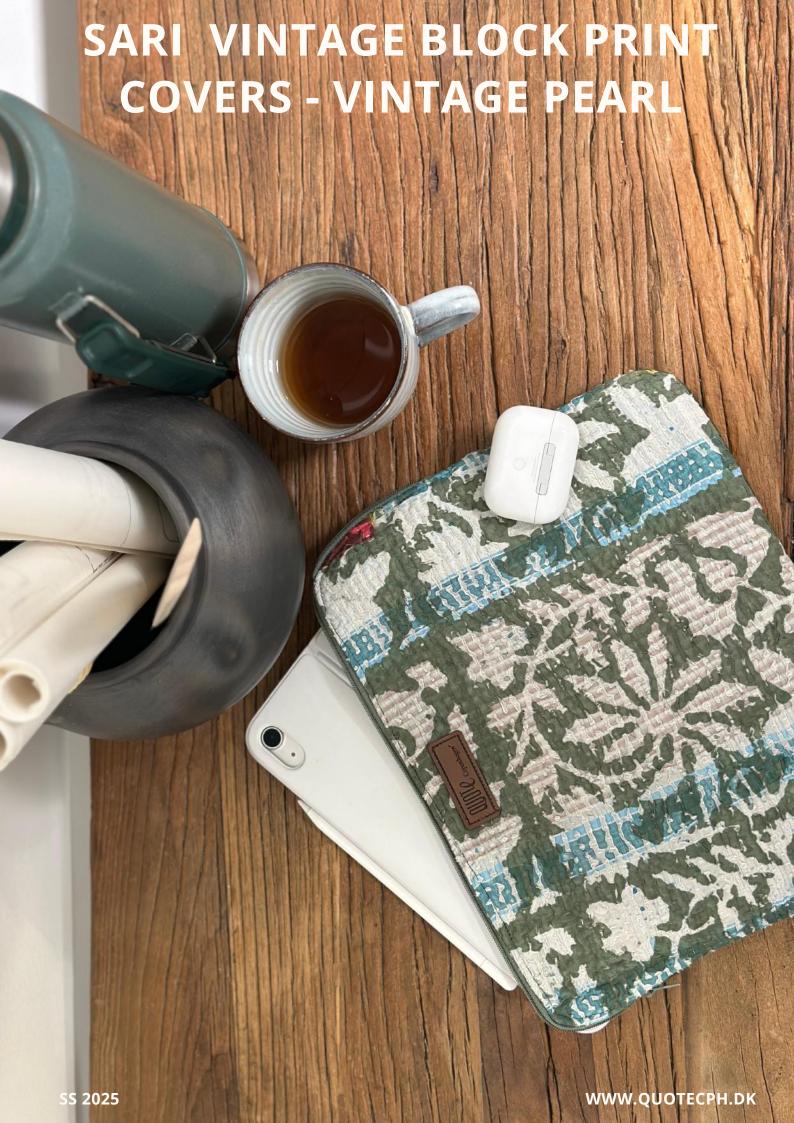

oducts match in color, style and quality, resulting in the products being a perfect fusion of Indian culture and Nordic design.

We believe that colors are positively affecting us, and therefore a large selection of the products in Soft toned down colors that compliment the Nordic color palette while maintaining the authentic expression. Each product is "One of a Kind" with a separate story behind it and therefore a unique expression that fits perfectly into our Scandinavian lifestyle.

Our products range widely from mattresses, pillows and blankets to cushions and bags. But they all have our overall style in common: luxury bohemian in subdued and soft colors with an ethnocultural but Nordic touch.



### SELECT YOUR FAVORITE AT THE FAIR



SS 2025 WWW.QUOTECPH.DK







































### **SARI SUZANI CUSHIONS**







30X50





50X50



50X50

#### Suzani Story

The Suzani cushions are made from thicker cotton saris that are layered together, and they have an authentic wear where you can typically see areas where the inner layers go through. There is fantastic craftsmanship in the beautiful embroideries that are hand-sewn on top.

we have 3 sizes 30x50 50x50 40x100







## **KANIKA COLLECTION**

Khaki Harmony



**Golden Sunlight** 



**Green Herb** 



**Khaki Desert** 



**Green Mango** 





**Olive Grove** 



Rose Garden



**Blue Mountain** 



**Golden Rattan** 



**Rust Forrest** 



**Blue Mirage** 



Wine Grape



**Rose Garden** 



**Blue Ocean** 



**Blue Orion** 



**Rust Apricot** 



Khaki Dune



**Green Yucca** 



**Green Cact