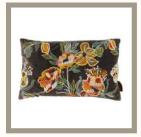

### NAGA BLOSSOM COLLECTION

WHITE EDELWEISS

**PEACH BLOSSOM** 

**GREEN POPPY** 

**GREEN ZINNA** 

PEACH DAHLIA

Our handwoven cushions represent a deep and beautifully woven history from North East India. Handwoven with love and care by skilled women from the various tribes of this fascinating corner of the country, each pillow is a work of art in itself. The story behind these cushions is a tale of traditions and craftsmanship that go back generations.