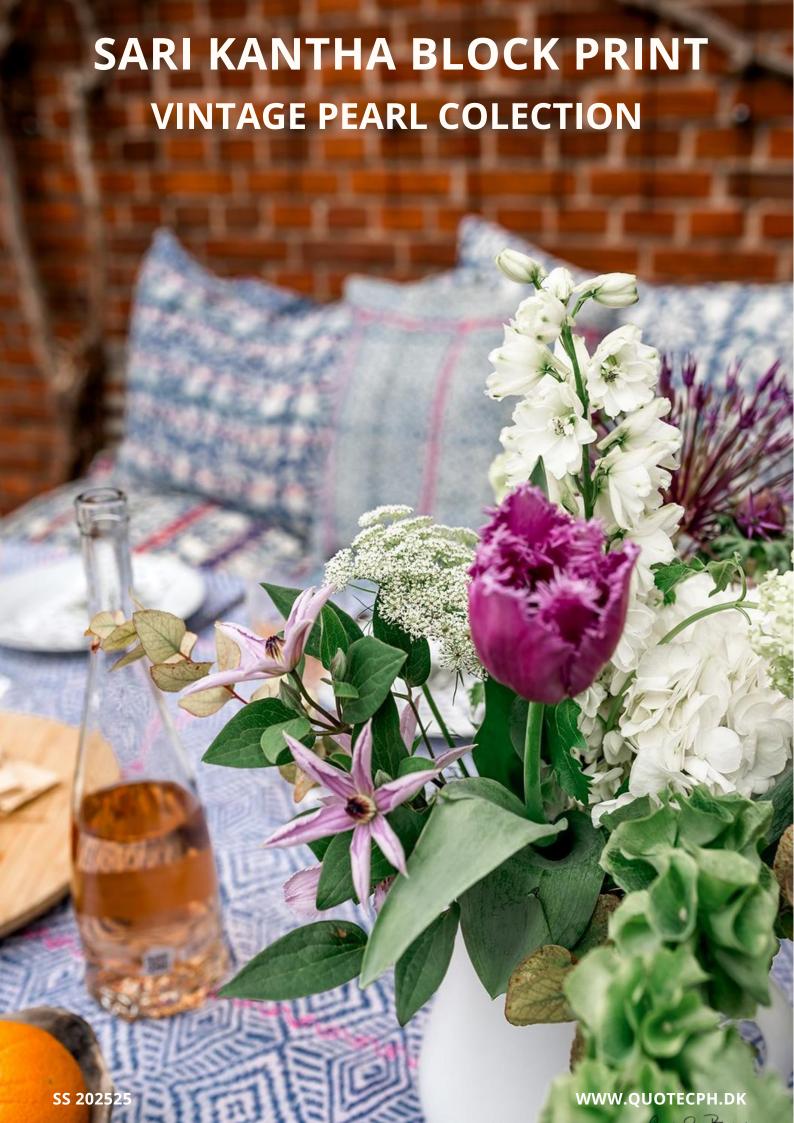

atch in color, style and quality, resulting in the products being a perfect fusion of Indian culture and Nordic design.

We believe that colors are positively affecting us, and therefore a large selection of the products in Soft toned down colors that compliment the Nordic color palette while maintaining the authentic expression. Each product is "One of a Kind" with a separate story behind it and therefore a unique expression that fits perfectly into our Scandinavian lifestyle.

Our products range widely from mattresses, pillows and blankets to cushions and bags. But they all have our overall style in common: luxury bohemian in subdued and soft colors with an ethnocultural but Nordic touch.



### SELECT YOUR FAVORITE AT THE FAIR



SS 2025 WWW.QUOTECPH.DK







































### **SARI SUZANI CUSHIONS**







30X50





50X50



50X50

#### Suzani Story

The Suzani cushions are made from thicker cotton saris that are layered together, and they have an authentic wear where you can typically see areas where the inner layers go through. There is fantastic craftsmanship in the beautiful embroideries that are hand-sewn on top.

we have 3 sizes 30x50 50x50 40x100







## **KANIKA COLLECTION**

Khaki Harmony



**Golden Sunlight** 



**Green Herb** 



**Khaki Desert** 



**Green Mango** 





**Olive Grove** 



Rose Garden



**Blue Mountain** 



**Golden Rattan** 



**Rust Forrest** 



**Blue Mirage** 



Wine Grape



**Rose Garden** 



**Blue Ocean** 



**Blue Orion** 



**Rust Apricot** 



Khaki Dune



**Green Yucca** 



**Green Cactus**