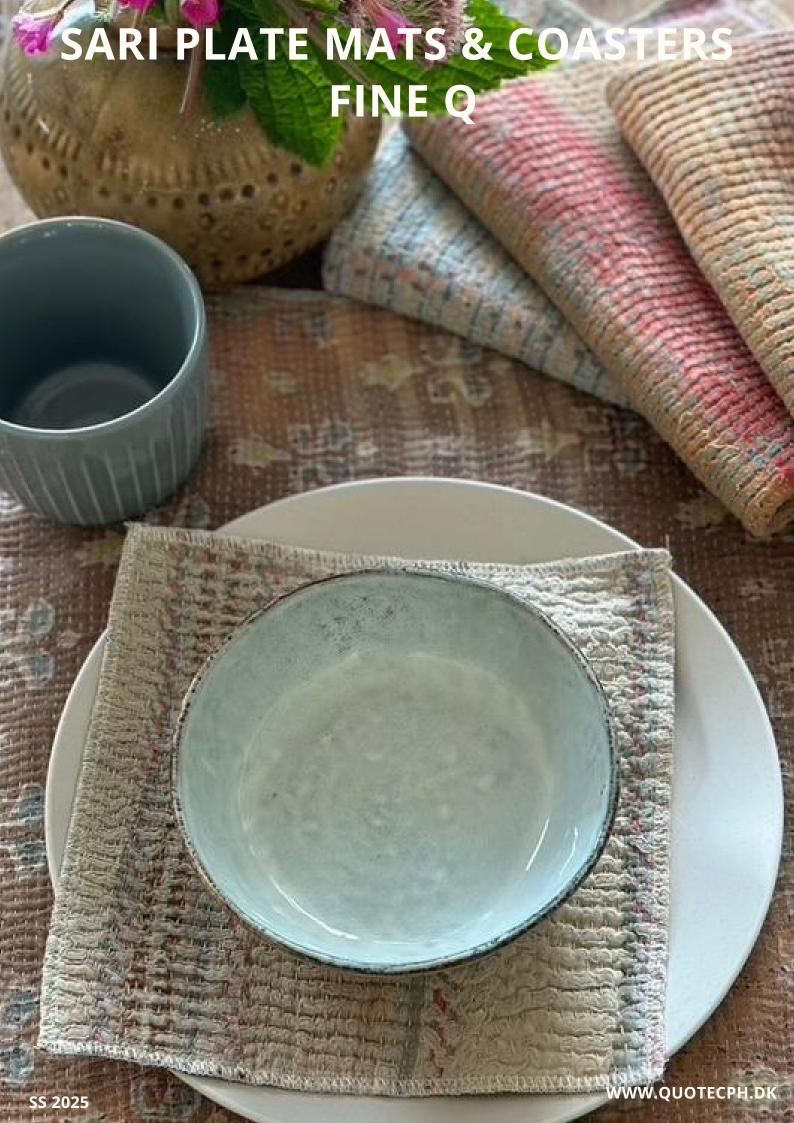

match in color, style and quality, resulting in the products being a perfect fusion of Indian culture and Nordic design.

We believe that colors are positively affecting us, and therefore a large selection of the products in Soft toned down colors that compliment the Nordic color palette while maintaining the authentic expression. Each product is "One of a Kind" with a separate story behind it and therefore a unique expression that fits perfectly into our Scandinavian lifestyle.

Our products range widely from mattresses, pillows and blankets to cushions and bags. But they all have our overall style in common: luxury bohemian in subdued and soft colors with an ethnocultural but Nordic touch.



### SELECT YOUR FAVORITE AT THE FAIR



SS 2025 WWW.QUOTECPH.DK







































### **SARI SUZANI CUSHIONS**







30X50





50X50



50X50

#### Suzani Story

The Suzani cushions are made from thicker cotton saris that are layered together, and they have an authentic wear where you can typically see areas where the inner layers go through. There is fantastic craftsmanship in the beautiful embroideries that are hand-sewn on top.

we have 3 sizes 30x50 50x50 40x100







## **KANIKA COLLECTION**

Khaki Harmony



**Golden Sunlight** 



**Green Herb** 



**Khaki Desert** 



**Green Mango** 





**Olive Grove** 



Rose Garden



**Blue Mountain** 



**Golden Rattan** 



**Rust Forrest** 



**Blue Mirage** 



Wine Grape



**Rose Garden** 



**Blue Ocean** 



**Blue Orion** 



**Rust Apricot** 



Khaki Dune



**Green Yucca** 



**Green Cactus**