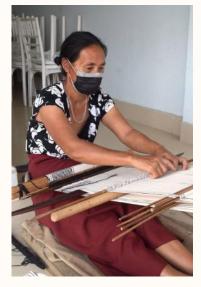

### NAGA BLOSSOM COLLECTION

WHITE EDELWEISS

**PEACH BLOSSOM** 

**GREEN POPPY** 

**GREEN ZINNA** 

PEACH DAHLIA

Our handwoven cushions represent a deep and beautifully woven history from North East India. Handwoven with love and care by skilled women from the various tribes of this fascinating corner of the country, each pillow is a work of art in itself. The story behind these cushions is a tale of traditions and craftsmanship that go back generations.