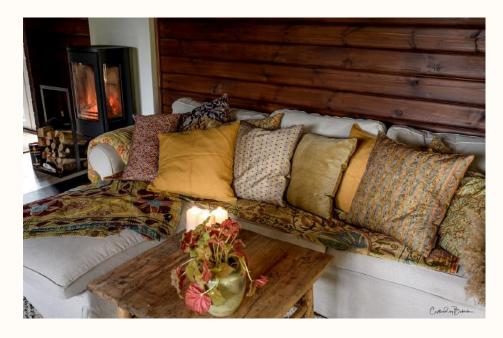

Our products range widely from mattresses, pillows and blankets to cushions and bags. But they all have our overall style in common: luxury bohemian in subdued and soft colors with an ethnocultural but Nordic touch.

#### Suzani Story

The Suzani cushions are made from thicker cotton saris that are layered together, and they have an authentic wear where you can typically see areas where the inner layers go through. There is fantastic craftsmanship in the beautiful embroideries that are hand-sewn on top.