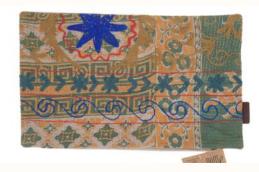

## SARI SILK VELVET CUSHIONS

#### **Silk Velvet Cushion**

The Silk Velvet cushions are made of silk saris that are sewn together gently with tiny Kantha stitches, and they have some beautiful toned down colors that give an exclusive look. The back of the cushion is velvet.

50X50