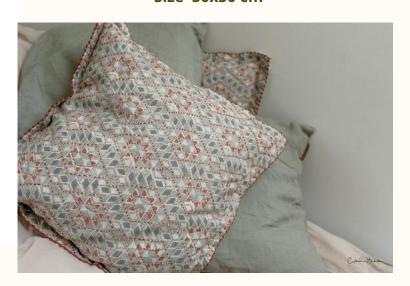

### **SARI SUZANI CUSHIONS**

30X50

50X50

50X50

#### Suzani Story

The Suzani cushions are made from thicker cotton saris that are layered together, and they have an authentic wear where you can typically see areas where the inner layers go through. There is fantastic craftsmanship in the beautiful embroideries that are hand-sewn on top.