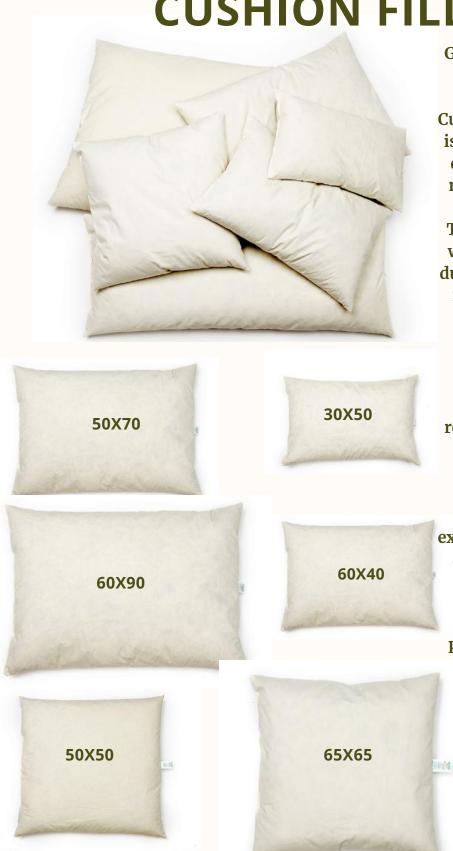

### **CUSHION FILLINGS**

40X100

Give your pillows a natural expression with 100% natural fill

**Cushion filling from Quote Copenhagen** is produced in Denmark and made of a dun and 100% cotton cover, which is made completely without chemicals.

The filling is a duck feathers and dun, which is usually max. 6 cm. long. The dun filling can varies from 5 to 15%. All feathers are European and therefore comply with all EU welfare requirements.

The mounting pads are the eco-Tex mark and comply with English fire requirements in accordance with 1988 Safety Regulations, BS5852 Ignition Source 2.

The pillowfall gives a natural expression to your pillow covers and we always have pillow filling to suit our various sizes of Cushion covers, in stock.

Product information: Material: 100% cotton cover ·

: 35 x 100 cm, 60 x 40, 50 x 70, 50 x 50, 65 x 65 - 60X90 - 80X80

ill: 100% Duch feather and dun