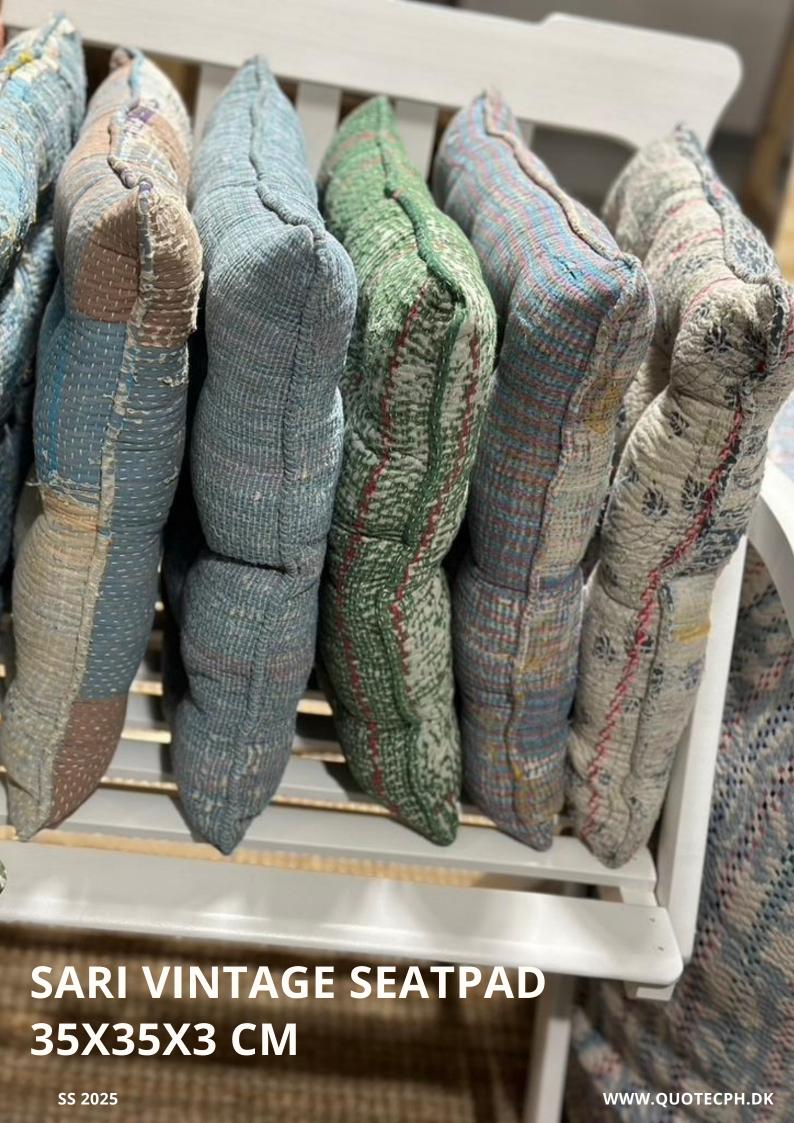

#### **Indian-Nordic Fusion**

At Quote Copenhagen you will find a wide selection of unique products made from Indian Vintage Sari for your home - both indoors and outdoors. Each Sari is carefully selected in India, so the products match in color, style and quality, resulting in the products being a perfect fusion of Indian culture and Nordic design.

We believe that colors are positively affecting us, and therefore a large selection of the products in Soft toned down colors that compliment the Nordic color palette while maintaining the authentic expression. Each product is "One of a Kind" with a separate story behind it and therefore a unique expression that fits perfectly into our Scandinavian lifestyle.

Our products range widely from mattresses, pillows and blankets to cushions and bags. But they all have our overall style in common: luxury bohemian in subdued and soft colors with an ethnocultural but Nordic touch.