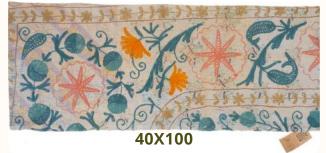

### **SARI SUZANI CUSHIONS**

30X50

50X50

50X50

#### Suzani Story

The Suzani cushions are made from thicker cotton saris that are layered together, and they have an authentic wear where you can typically see areas where the inner layers go through. There is fantastic craftsmanship in the beautiful embroideries that are hand-sewn on top.

we have 3 sizes 30x50 50x50 40x100

### **CUSHION FILLINGS**

40X100

Give your pillows a natural expression with 100% natural fill

**Cushion filling from Quote Copenhagen** is produced in Denmark and made of a dun and 100% cotton cover, which is made completely without chemicals.