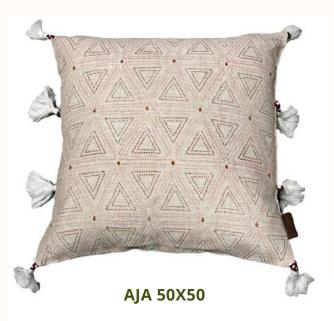

## **LUNA LINEN CUSHIONS**

**ALICE -50X50** 

Luna Cushion is a stunning block-printing cushion made in India, featuring beautiful and intricate patterns ranging from stripes to geometric shapes. Crafted with 100% Belgian linen on both sides, the Luna cushions are an exclusive addition to your home decor.

Size 50x50 cm

home!