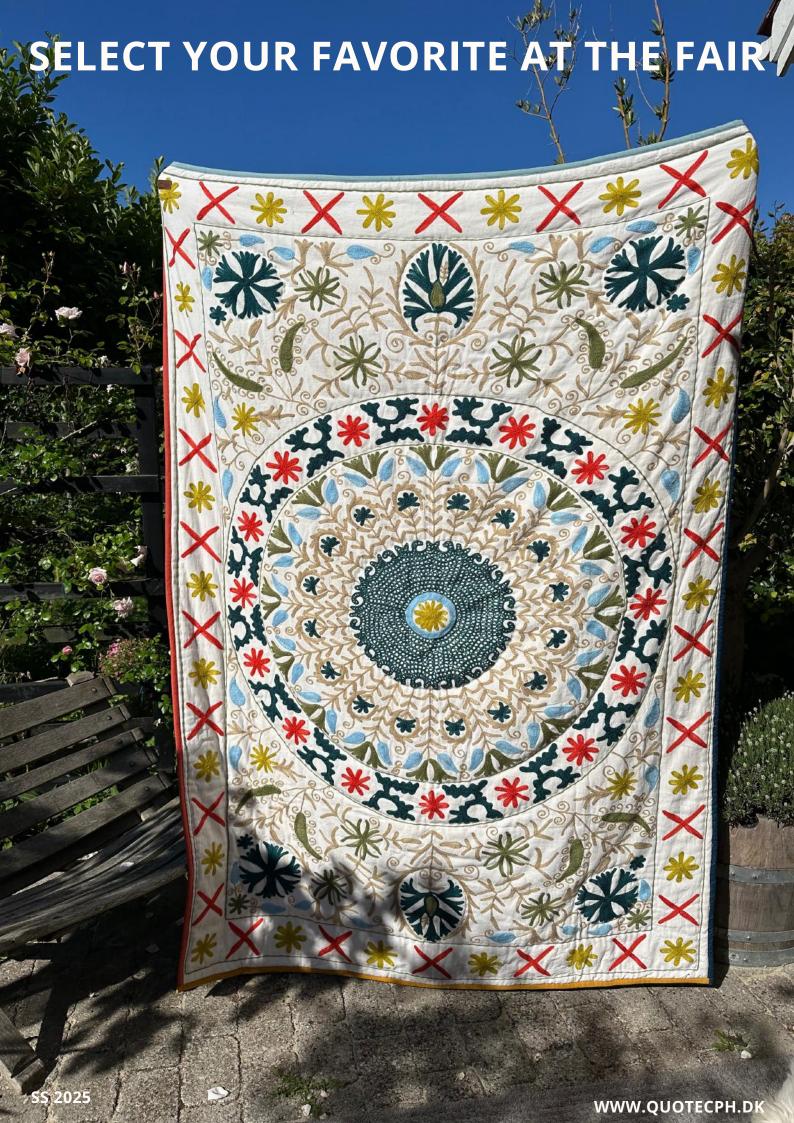

your home - both indoors and outdoors. Each Sari is carefully selected in India, so the products match in color, style and quality, resulting in the products being a perfect fusion of Indian culture and Nordic design.

We believe that colors are positively affecting us, and therefore a large selection of the products in Soft toned down colors that compliment the Nordic color palette while maintaining the authentic expression. Each product is "One of a Kind" with a separate story behind it and therefore a unique expression that fits perfectly into our Scandinavian lifestyle.

Our products range widely from mattresses, pillows and blankets to cushions and bags. But they all have our overall style in common: luxury bohemian in subdued and soft colors with an ethnocultural but Nordic touch.



### SELECT YOUR FAVORITE AT THE FAIR



SS 2025 WWW.QUOTECPH.DK







































### **SARI SUZANI CUSHIONS**







30X50





50X50



50X50

#### Suzani Story

The Suzani cushions are made from thicker cotton saris that are layered together, and they have an authentic wear where you can typically see areas where the inner layers go through. There is fantastic craftsmanship in the beautiful embroideries that are hand-sewn on top.

we have 3 sizes 30x50 50x50 40x100







## **KANIKA COLLECTION**

Khaki Harmony



**Golden Sunlight** 



**Green Herb** 



**Khaki Desert** 



**Green Mango** 





**Olive Grove** 



Rose Garden



**Blue Mountain** 



**Golden Rattan** 



**Rust Forrest** 



**Blue Mirage** 



Wine Grape



**Rose Garden** 



**Blue Ocean**