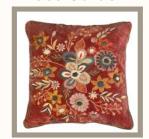

### NAGA BLOSSOM COLLECTION

WHITE EDELWEISS

**PEACH BLOSSOM** 

**GREEN POPPY** 

**GREEN ZINNA** 

PEACH DAHLIA

Our handwoven cushions represent a deep and beautifully woven history from North East India. Handwoven with love and care by skilled women from the various tribes of this fascinating corner of the country, each pillow is a work of art in itself. The story behind these cushions is a tale of traditions and craftsmanship that go back generations.