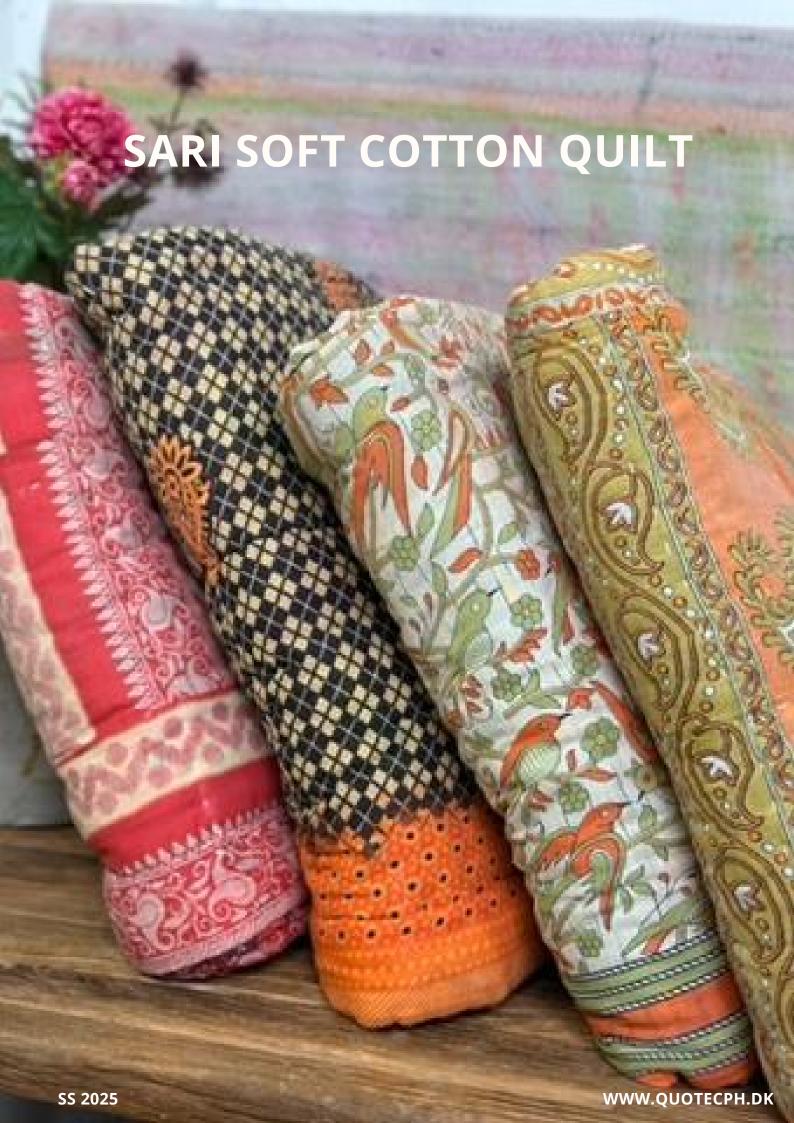

#### **Indian-Nordic Fusion**

At Quote Copenhagen you will find a wide selection of unique products made from Indian Vintage Sari for your home - both indoors and outdoors. Each Sari is carefully selected in India, so the products match in color, style and quality, resulting in the products being a perfect fusion of Indian culture and Nordic design.

We believe that colors are positively affecting us, and therefore a large selection of the products in Soft toned down colors that compliment the Nordic color palette while maintaining the authentic expression. Each product is "One of a Kind" with a separate story behind it and therefore a unique expression that fits perfectly into our Scandinavian lifestyle.

Our products range widely from mattresses, pillows and blankets to cushions and bags. But they all have our overall style in common: luxury bohemian in subdued and soft colors with an ethnocultural but Nordic touch.