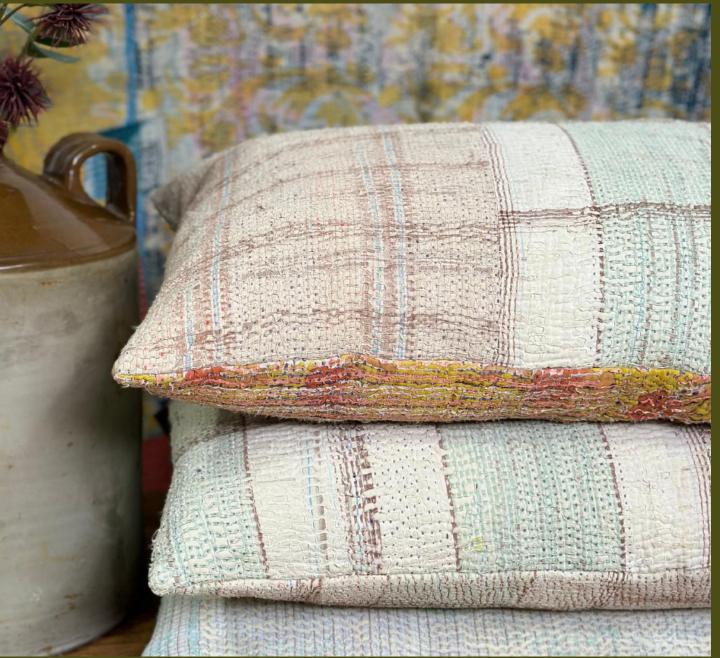

#### Suzani Story

The Suzani cushions are made from thicker cotton saris that are layered together, and they have an authentic wear where you can typically see areas where the inner layers go through. There is fantastic craftsmanship in the beautiful embroideries that are hand-sewn on top.