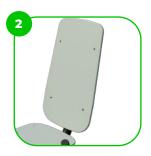

The seats and backrests are made of strong HDPE material. Which is fully heat, moisture and UV resistant.

The connecting ments are fastened with vandal-proof stainless steel screws and nuts.

The ends of the bars and posts are sealed with injection-moulded plastic caps.