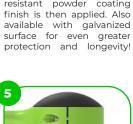

The seats and backrests are made of strong HDPE material. Which is fully heat, moisture and UV resistant.

The connecting ments are fastened with vandal-proof stainless steel screws and nuts.

The ends of the bars and posts are sealed with injection-moulded plastic caps.