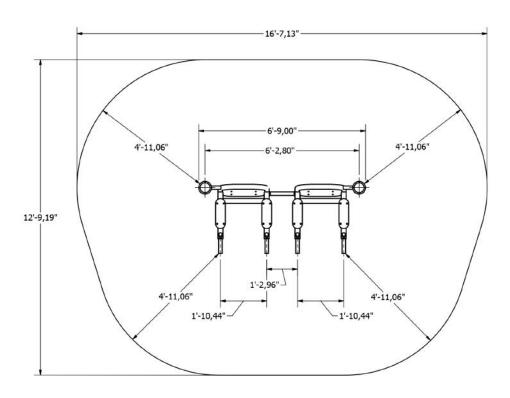

## Plan View

# -2'-11,10"--2'-8,00" 0'-7,20" 6'-1,40" 5'-5.16" 5'-5,68" 5'-0,11" 4'-10,11" 1'-3,24"