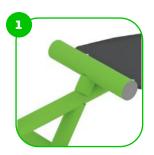

### **Double Multifunctional Trainer**

The double multifunctional trainer is an extremely versatile training tool that allows two people to work out at the same time. It can be used for push-ups, leg lifts and knee lifts, and the tabs at the foot of the machine can be used for both easy and difficult push-ups, and can be used by two people at the same time. It's this versatility that makes the double multifunctional trainer the perfect choice for those looking for a complex outdoor workout tool for the home.

# Material specification

The element is made of high quality S235 steel, which has been cleaned via sandblasting. A corrosion resistant powder coating

The clamp system allows for easy assembly and extreme stability.