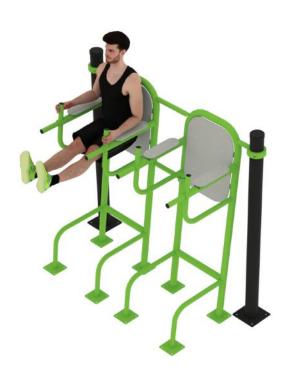

### **Double Multifunctional Trainer**

The double multifunctional trainer is an extremely versatile training tool that allows two people to work out at the same time. It can be used for push-ups, leg lifts and knee lifts, and the tabs at the foot of the machine can be used for both easy and difficult push-ups, and can be used by two people at the same time. It's this versatility that makes the double multifunctional trainer the perfect choice for those looking for a complex outdoor workout tool for the home.