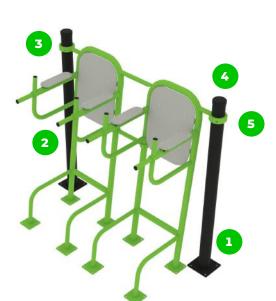

# Material specification

The element is made of high quality S235 steel, which has been cleaned via sandblasting. A corrosion resistant powder coating

The clamp system allows for easy assembly and extreme stability.

The seats and backrests are made of strong HDPE material. Which is fully heat, moisture and UV resistant.

The connecting ments are fastened with vandal-proof stainless steel screws and nuts.

The ends of the bars and posts are sealed with injection-moulded plastic caps.