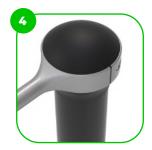

# Material specification

The element is made of high quality S235 steel, which has been cleaned via sandblasting. A corrosion resistant powder coating

The clamp system allows for easy assembly and extreme stability.

The seats and backrests are made of strong HDPE material. Which is fully heat, moisture and UV resistant.

The connecting ments are fastened with vandal-proof stainless steel screws and nuts.

The ends of the bars and posts are sealed with injection-moulded plastic caps.