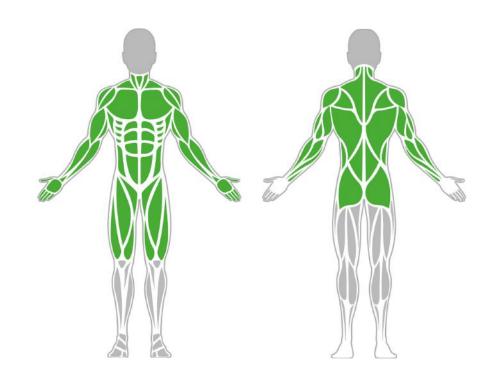

## **Muscle Groups Focus**





### **Double Multifunctional Trainer**

The double multifunctional trainer is an extremely versatile training tool that allows two people to work out at the same time. It can be used for push-ups, leg lifts and knee lifts, and the tabs at the foot of the machine can be used for both easy and difficult push-ups, and can be used by two people at the same time. It's this versatility that makes the double multifunctional trainer the perfect choice for those looking for a complex outdoor workout tool for the home.

#### **Attributes**

Product code Certificate Age group Capacity Max. weight load Type

1-1-044 EN 16630, ASTM F3101 14 + years 2 people 218.26 lbs

Fitness Difficulty level Medium

## **Side View**

# -2'-11,10"--2'-8,00" 0'-7,20" 6'-1,40" 5'-5.16" 5'-5,68" 5'-0,11" 4'-10,11" 1'-3