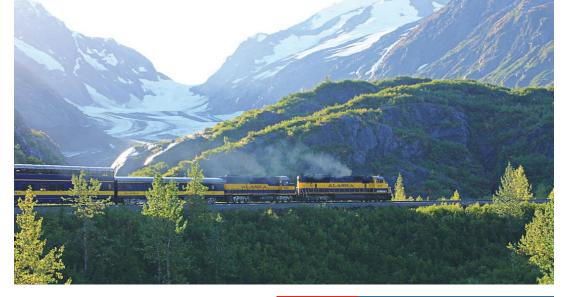

Day 2: FAIRBANKS I ALASKA RAILROAD I DENALI NATIONAL PARK With your Orbridge Expedition Leader, board the train to Denali National Park, traversing one of the most scenic stretches of the world-famous Alaska Railroad. Enjoy a rich panoply of views of America's northernmost frontier as you travel in the upgraded glass-dome train car. Delight in breakfast aboard the train before arriving in Denali. Upon arriving at the park, take a short walk with your Expedition Leader to the Denali National Park Visitor Center for a brief orientation. Afterward take the courtesy shuttle to the Grande Denali Lodge. This evening enjoy a lively dinner where you'll explore fun and unique features of the park with a presenter from the Murie Science and Learning Center. Overnight: Grande Denali Lodge (B,D)