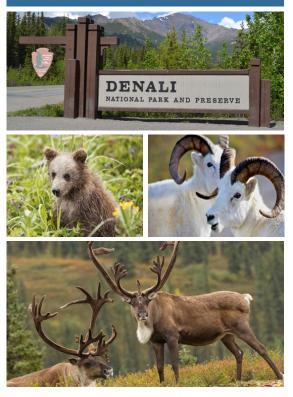

Day 3: DENALI NATIONAL PARK WILDERNESS EXCURSION Today travel along the Denali National Park Road on a

naturalist-guided, back-country adventure for incredible scenery and some of the best opportunities to view the majestic Mount Denali. Redeem your Alpenglow Restaurant dinner voucher either tonight or tomorrow evening.

# **30-DAY REFUND GUARANTEE**

Dear Alumni and Friends,

Journey into the scenic wilds of America's most northern state, through Alaska's rugged forests and wildlife. Your destination: the magnificent, six-million acre Denali National Park and Reserve. Familiarize yourself with the park, walking its trails with a guide, and choose from optional excursions to personalize your adventure. Keep binoculars close at hand this dazzling and vast wilderness is home to Dall sheep, eagles, wolves, migrating caribou and grizzly bears—and catching sight of them is a thrill not soon forgotten.