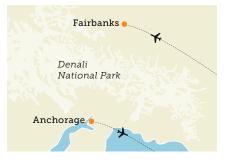

### Denali National Park | Itinerary and Highlights (subject to change)

Day 1: ARRIVE IN FAIRBANKS, AK Welcome to Fairbanks known as "The Golden Heart of Alaska." Meet your Orbridge Expedition Leader and fellow travel companions at a welcome dinner, and prepare for your upcoming Denali activities and excursions. Overnight: Pike's Waterfront Lodge (D)

Day 2: FAIRBANKS I ALASKA RAILROAD I DENALI NATIONAL PARK With your Orbridge Expedition Leader, board the train to Denali National Park, traversing one of the most scenic stretches of the world-famous Alaska Railroad. Enjoy a rich panoply of views of America's northernmost frontier as you travel in the upgraded glass-dome train car. Delight in breakfast aboard the train before arriving in Denali. Upon arriving at the park, take a short walk with your Expedition Leader to the Denali National Park Visitor Center for a brief orientation. Afterward take the courtesy shuttle to the Grande Denali Lodge. This evening enjoy a lively dinner where you'll explore fun and unique features of the park with a presenter from the Murie Science and Learning Center. Overnight: Grande Denali Lodge (B,D)

### Day 5: DENALI NATIONAL PARK | TALKEETNA |

ANCHORAGE After an early breakfast journey to Anchorage by motor coach. In Talkeetna enjoy free time to explore the Talkeetna Historical Society Museum and the Walter Harper Talkeetna Ranger Station to learn about mountaineering operations, the scenic Talkeetna river trail, and various shops and cafes in town. In Anchorage visit the Alaska Native Heritage Center. Later gather for a special farewell reception followed by an evening at leisure.