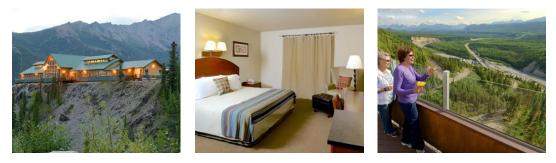

### GRANDE DENALI LODGE

The Grande Denali Lodge is located just north of the Denali National Park main entrance on the slopes of Sugarloaf Mountain with unparalleled views of the surrounding Denali wilderness and the Nenana River Canyon. Spacious guest rooms, on-site dining, and dedicated staff make the Grande Denali Lodge the perfect place to launch all your adventures. Amenities include a restaurant, a bar and lounge, convenient shuttle services, a self-service laundromat, complimentary Wi-Fi and an espresso/snacks stand.

Day 2: FAIRBANKS I ALASKA RAILROAD I DENALI NATIONAL PARK With your Orbridge Expedition Leader, board the train to Denali National Park, traversing one of the most scenic stretches of the world-famous Alaska Railroad. Enjoy a rich panoply of views of America's northernmost frontier as you travel in the upgraded glass-dome train car. Delight in breakfast aboard the train before arriving in Denali. Upon arriving at the park, take a short walk with your Expedition Leader to the Denali National Park Visitor Center for a brief orientation. Afterward take the courtesy shuttle to the Grande Denali Lodge. This evening enjoy a lively dinner where you'll explore fun and unique features of the park with a presenter from the Murie Science and Learning Center. Overnight: Grande Denali Lodge (B,D)