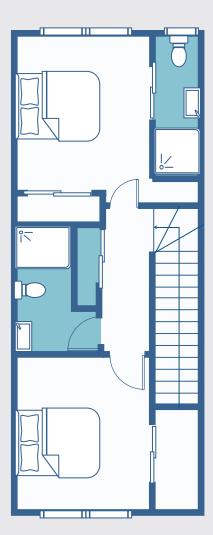

## **TYPE B** Unit 5 - 9

Bedroom: 2 Bathroom: 2 On-street Parking GF Floor Area: 34m<sup>2</sup> 1F Floor Area: 39.8m<sup>2</sup> Total Floor Area: 73.8m<sup>2</sup>

**FLOOR PLAN** 

Bedroom: 2 Bathroom: 1.5 Study: 1 On-street Parking GF Floor Area: 34.7m<sup>2</sup> 1F Floor Area: 41.2m<sup>2</sup> Total Floor Area: 75.9m<sup>2</sup>