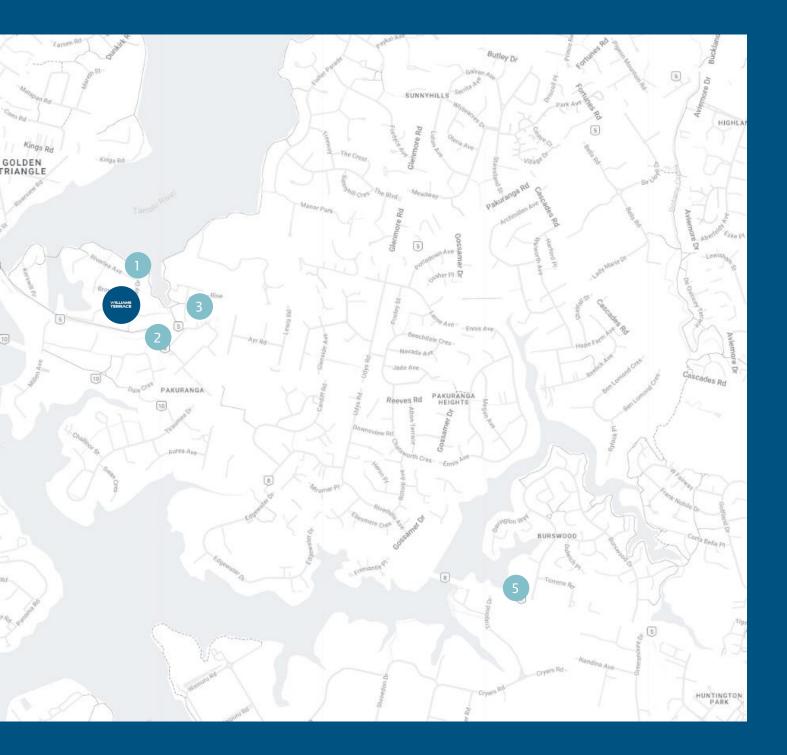

## LOCATION

- Rotary Walk
  Pakuranga Plaza
  Saint Kentigern College
  Panmure Highway Bridge
- 5. Chinatown
- 6. Slyvia Park

Located on Williams Ave, you are just a few minutes' walk to the Tamaki Bay. Plus the Pakuranga Plaza, a regional shopping district, is also just a 10-minute stroll away. Have a quick look outside, it's conveniently situated next to a public transportation hub, providing easy access. This truly embodies the convenience of a walkable lifestyle.