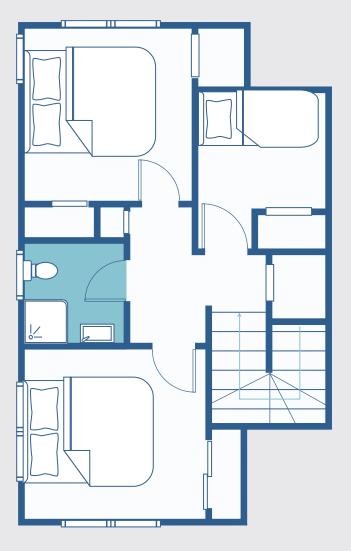

### **FLOOR PLAN**

**TYPE A** 

Unit 1, Unit 2 (Mirror)

Bedroom 3 Bathroom 1.5 **On-street Parking** GF Floor Area: 41.1m<sup>2</sup> 1F Floor Area: 42.7m<sup>2</sup> Total Floor Area: 83.8m<sup>2</sup>