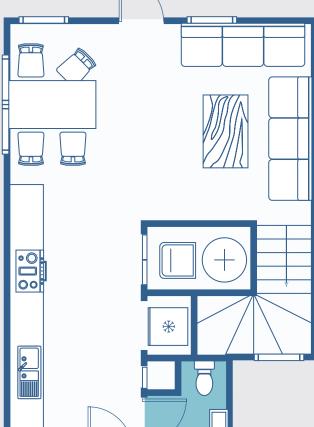

## **TYPE B** Unit 5 - 9

Bedroom: 2 Bathroom: 2 On-street Parking GF Floor Area: 34m<sup>2</sup> 1F Floor Area: 39.8m<sup>2</sup> Total Floor Area: 73.8m<sup>2</sup>

**FLOOR PLAN** 

Bedroom: 2 Bathroom: 1.5 Study: 1 On-street Parking GF Floor Area: 34.7m<sup>2</sup> 1F Floor Area: 41.2m<sup>2</sup> Total Floor Area: 75.9m<sup>2</sup>