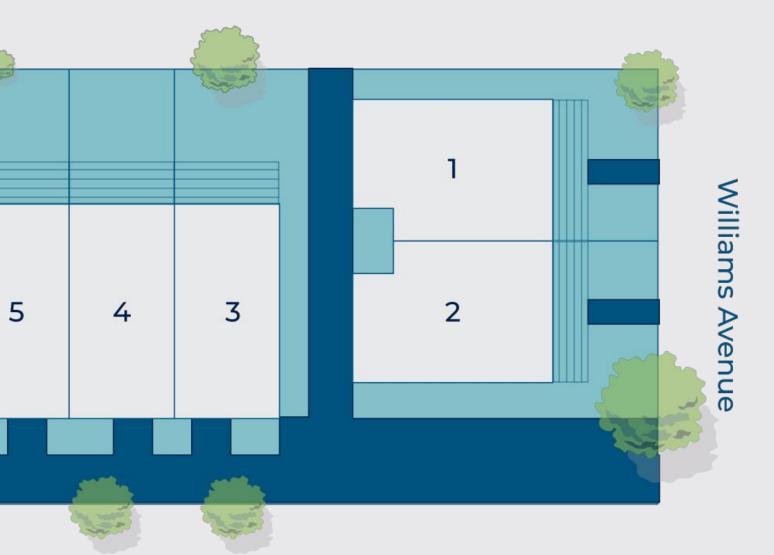

## LOCATION

- Rotary Walk
  Pakuranga Plaza
  Saint Kentigern College
  Panmure Highway Bridge
- 5. Chinatown
- 6. Slyvia Park

Located on Williams Ave, you are just a few minutes' walk to the Tamaki Bay. Plus the Pakuranga Plaza, a regional shopping district, is also just a 10-minute stroll away. Have a quick look outside, it's conveniently situated next to a public transportation hub, providing easy access. This truly embodies the convenience of a walkable lifestyle.

### **FLOOR PLAN**

**TYPE A** 

Unit 1, Unit 2 (Mirror)

Bedroom 3 Bathroom 1.5 **On-street Parking** GF Floor Area: 41.1m<sup>2</sup> 1F Floor Area: 42.7m<sup>2</sup> Total Floor Area: 83.8m<sup>2</sup>

## **TYPE B** Unit 5 - 9

Bedroom: 2 Bathroom: 2 On-street Parking GF Floor Area: 34m<sup>2</sup> 1F Floor Area: 39.8m<sup>2</sup> Total Floor Area: 73.8m<sup>2</sup>

**FLOOR PLAN** 

Bedroom: 2 Bathroom: 1.5 Study: 1 On-street Parking GF Floor Area: 34.7m<sup>2</sup> 1F Floor Area: 41.2m<sup>2</sup> Total Floor Area: 75.9m<sup>2</sup>