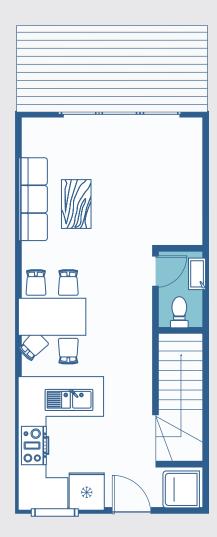

## **TYPE B** Unit 5 - 9

Bedroom: 2 Bathroom: 2 On-street Parking GF Floor Area: 34m<sup>2</sup> 1F Floor Area: 39.8m<sup>2</sup> Total Floor Area: 73.8m<sup>2</sup>

**FLOOR PLAN** 

Bedroom: 2 Bathroom: 1.5 Study: 1 On-street Parking GF Floor Area: 34.7m<sup>2</sup> 1F Floor Area: 41.2m<sup>2</sup> Total Floor Area: 75.9m<sup>2</sup>