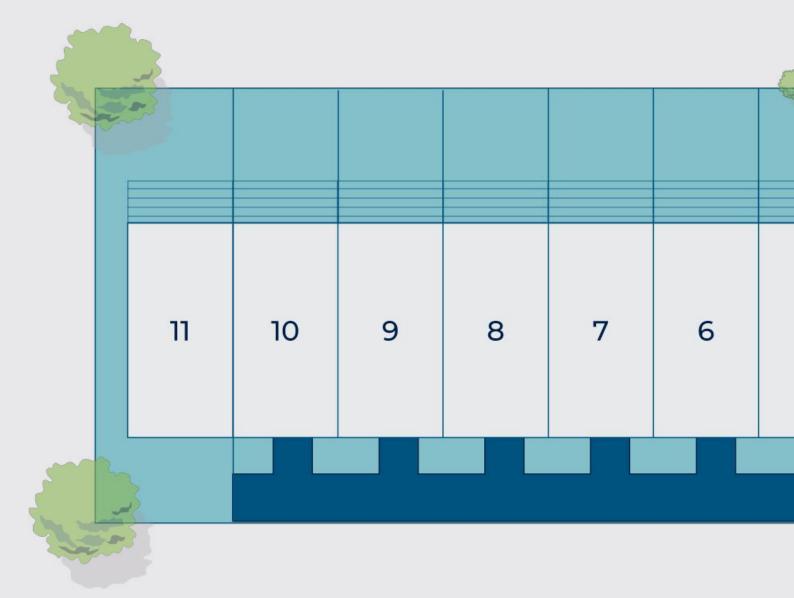

### **FLOOR PLAN**

**TYPE A** 

Unit 1, Unit 2 (Mirror)

Bedroom 3 Bathroom 1.5 **On-street Parking** GF Floor Area: 41.1m<sup>2</sup> 1F Floor Area: 42.7m<sup>2</sup> Total Floor Area: 83.8m<sup>2</sup>

## **TYPE B** Unit 5 - 9

Bedroom: 2 Bathroom: 2 On-street Parking GF Floor Area: 34m<sup>2</sup> 1F Floor Area: 39.8m<sup>2</sup> Total Floor Area: 73.8m<sup>2</sup>

**FLOOR PLAN** 

Bedroom: 2 Bathroom: 1.5 Study: 1 On-street Parking GF Floor Area: 34.7m<sup>2</sup> 1F Floor Area: 41.2m<sup>2</sup> Total Floor Area: 75.9m<sup>2</sup>