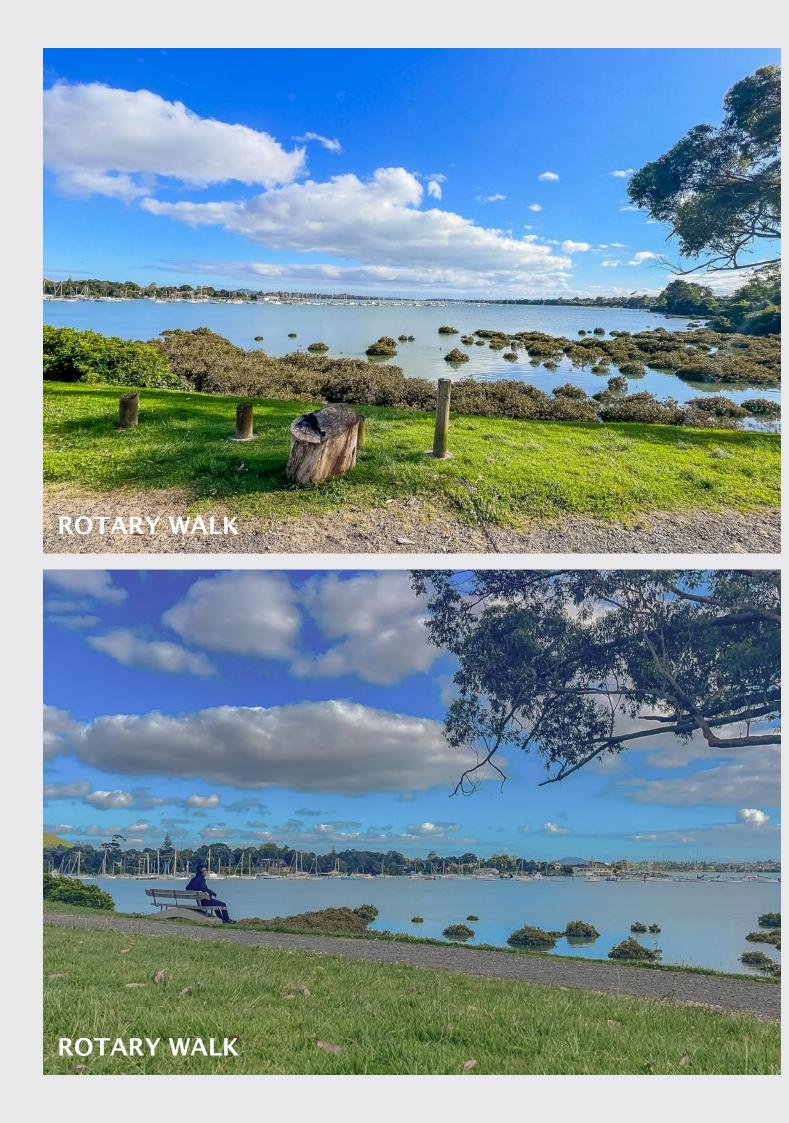

## LOCATION

- Rotary Walk
  Pakuranga Plaza
  Saint Kentigern College
  Panmure Highway Bridge
- 5. Chinatown
- 6. Slyvia Park

Located on Williams Ave, you are just a few minutes' walk to the Tamaki Bay. Plus the Pakuranga Plaza, a regional shopping district, is also just a 10-minute stroll away. Have a quick look outside, it's conveniently situated next to a public transportation hub, providing easy access. This truly embodies the convenience of a walkable lifestyle.