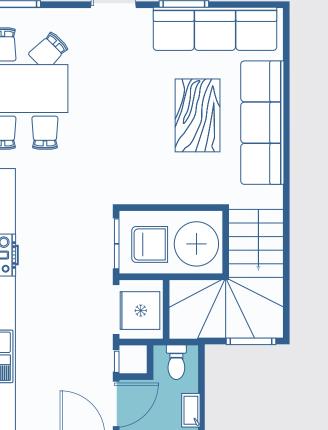

### **FLOOR PLAN**

**TYPE A** 

Unit 1, Unit 2 (Mirror)

Bedroom 3 Bathroom 1.5 **On-street Parking** GF Floor Area: 41.1m<sup>2</sup> 1F Floor Area: 42.7m<sup>2</sup> Total Floor Area: 83.8m<sup>2</sup>