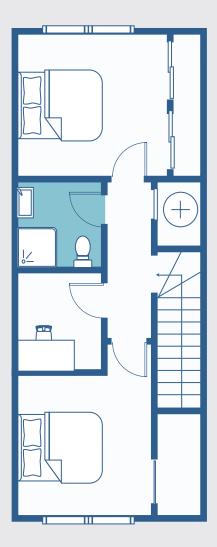

### **FLOOR PLAN**

**TYPE A** 

Unit 1, Unit 2 (Mirror)

Bedroom 3 Bathroom 1.5 **On-street Parking** GF Floor Area: 41.1m<sup>2</sup> 1F Floor Area: 42.7m<sup>2</sup> Total Floor Area: 83.8m<sup>2</sup>

## **TYPE B** Unit 5 - 9

Bedroom: 2 Bathroom: 2 On-street Parking GF Floor Area: 34m<sup>2</sup> 1F Floor Area: 39.8m<sup>2</sup> Total Floor Area: 73.8m<sup>2</sup>

**FLOOR PLAN** 

Bedroom: 2 Bathroom: 1.5 Study: 1 On-street Parking GF Floor Area: 34.7m<sup>2</sup> 1F Floor Area: 41.2m<sup>2</sup> Total Floor Area: 75.9m<sup>2</sup>