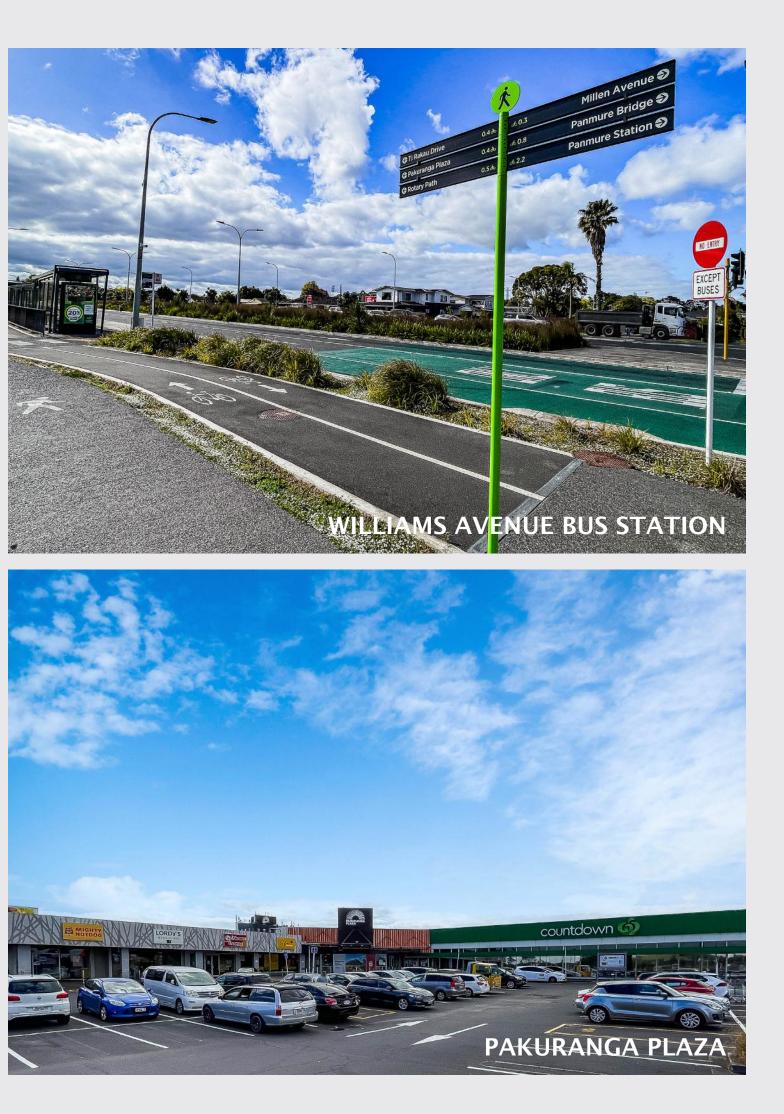

## LOCATION

- Rotary Walk
  Pakuranga Plaza
  Saint Kentigern College
  Panmure Highway Bridge
- 5. Chinatown
- 6. Slyvia Park

Located on Williams Ave, you are just a few minutes' walk to the Tamaki Bay. Plus the Pakuranga Plaza, a regional shopping district, is also just a 10-minute stroll away. Have a quick look outside, it's conveniently situated next to a public transportation hub, providing easy access. This truly embodies the convenience of a walkable lifestyle.