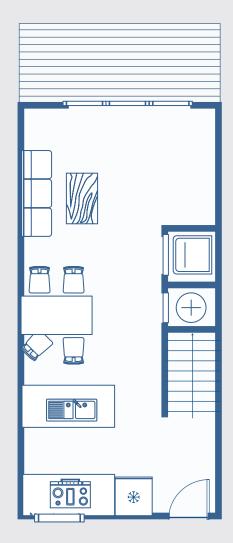

## **TYPE B** Unit 5 - 9

Bedroom: 2 Bathroom: 2 On-street Parking GF Floor Area: 34m<sup>2</sup> 1F Floor Area: 39.8m<sup>2</sup> Total Floor Area: 73.8m<sup>2</sup>

**FLOOR PLAN** 

Bedroom: 2 Bathroom: 1.5 Study: 1 On-street Parking GF Floor Area: 34.7m<sup>2</sup> 1F Floor Area: 41.2m<sup>2</sup> Total Floor Area: 75.9m<sup>2</sup>