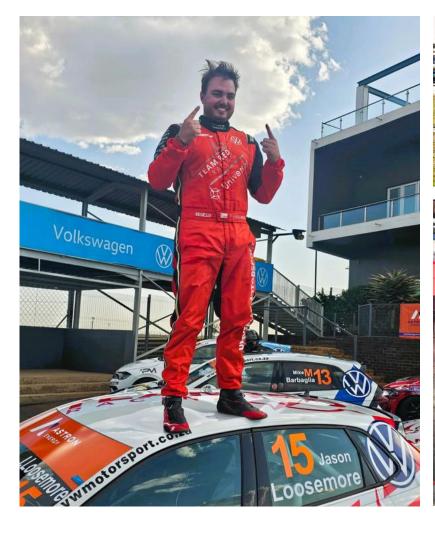

#### CELEBRATING ACHIEVEMENTS

JASON LOOSEMORE WHO RACES IN THE NATIONAL HOTROD TOUR WENT ON TO WIN THE 2024 ASTRON ENERGY POLO CUP CHAMPIONSHIP.

HE HAS THEN WON THE ULTIMATE PRIZE WHICH IS A DRIVE FOR A YEAR IN THE VW WORKS TEAM IN A SUPA POLO ALONGSIDE JONATHAN MOGOTSI. HIS NAME GOES ONTO THE LONG LIST OF ACCOMPLISHED WINNERS IN POLO CUP, THE LIKES OF SHELDON AND KELVIN VAN DER LINDE.

THIS WAS A DREAM COME TRUE FOR JASON. THIS YEAR IN THE NATIONAL HOTROD TOUR HE CAME SECOND, JASON HAS BEEN RACING FOR 19 YEARS AND CLIMBED THROUGH THE RANKS OF RACING VERY QUICKLY.

HIS FAMILY ARE EXTREMELY PROUD OF JASON AND HIS ACHIEVEMENTS.