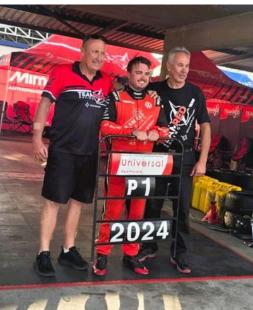

#### CELEBRATING ACHIEVEMENTS

JASON LOOSEMORE WHO RACES IN THE NATIONAL HOTROD TOUR WENT ON TO WIN THE 2024 ASTRON ENERGY POLO CUP CHAMPIONSHIP.

HE HAS THEN WON THE ULTIMATE PRIZE WHICH IS A DRIVE FOR A YEAR IN THE VW WORKS TEAM IN A SUPA POLO ALONGSIDE JONATHAN MOGOTSI. HIS NAME GOES ONTO THE LONG LIST OF ACCOMPLISHED WINNERS IN POLO CUP, THE LIKES OF SHELDON AND KELVIN VAN DER LINDE.

THIS WAS A DREAM COME TRUE FOR JASON. THIS YEAR IN THE NATIONAL HOTROD TOUR HE CAME SECOND, JASON HAS BEEN RACING FOR 19 YEARS AND CLIMBED THROUGH THE RANKS OF RACING VERY QUICKLY.

HIS FAMILY ARE EXTREMELY PROUD OF JASON AND HIS ACHIEVEMENTS.