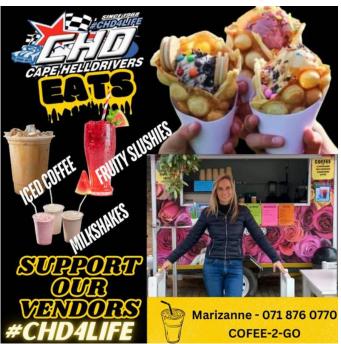

19H30 |
| 2.1LT MODIFIEDS      | 19H40 |
| SPRINT CARS          | 19H50 |
| SUPPORT CLASS CELEBR | ATION |
| HOTROD INT FINAL R1  | 20H10 |





#### CELEBRATING ACHIEVEMENTS

JASON LOOSEMORE WHO RACES IN THE NATIONAL HOTROD TOUR WENT ON TO WIN THE 2024 ASTRON ENERGY POLO CUP CHAMPIONSHIP.

HE HAS THEN WON THE ULTIMATE PRIZE WHICH IS A DRIVE FOR A YEAR IN THE VW WORKS TEAM IN A SUPA POLO ALONGSIDE JONATHAN MOGOTSI. HIS NAME GOES ONTO THE LONG LIST OF ACCOMPLISHED WINNERS IN POLO CUP, THE LIKES OF SHELDON AND KELVIN VAN DER LINDE.

THIS WAS A DREAM COME TRUE FOR JASON. THIS YEAR IN THE NATIONAL HOTROD TOUR HE CAME SECOND, JASON HAS BEEN RACING FOR 19 YEARS AND CLIMBED THROUGH THE RANKS OF RACING VERY QUICKLY.

HIS FAMILY ARE EXTREMELY PROUD OF JASON AND HIS ACHIEVEMENTS.



































#CHD4LIFE
Na-Eema - 065 865 7930
Ciao Pizza



BUTIFIEST COTTES



#### Menu



#### Espresso

| The same of the sa |    | 0000118 |    |
|---------------------------------------------------------------------------------------------------------------------------------------------------------------------------------------------------------------------------------------------------------------------------------------------------------------------------------------------------------------------------------------------------------------------------------------------------------------------------------------------------------------------------------------------------------------------------------------------------------------------------------------------------------------------