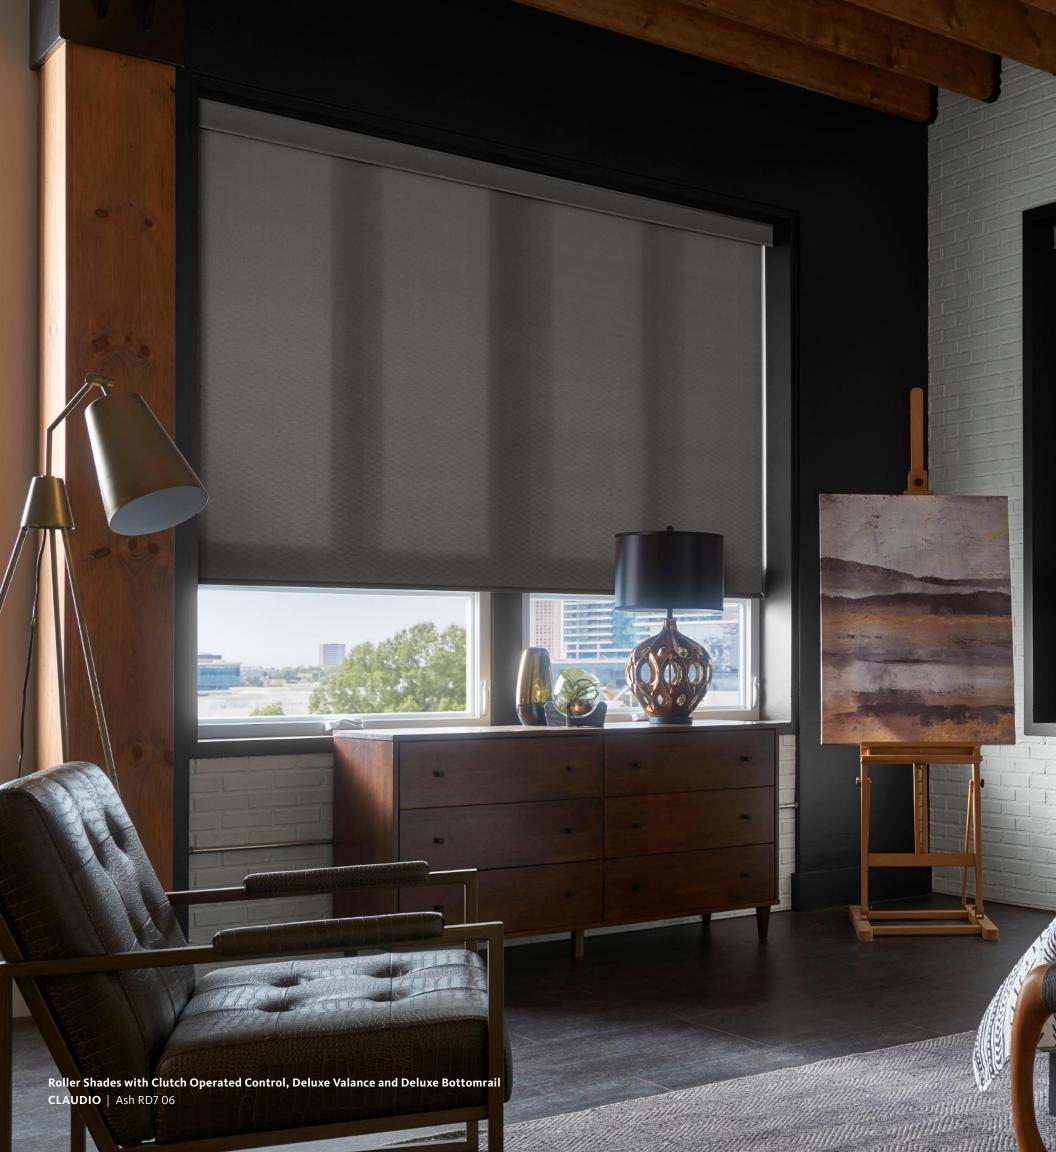

#### **CONTROL OPTIONS**

Control all your motorized Roller Shades in one room. Choose from a variety of motorized systems to raise or lower shades with a simple tap on the remote. Or use an app on your mobile device.

Curved cassette hides the roller mechanism and is available with or without a matching fabric insert. Choice of three sizes.

The fascia features a flat, painted profile for a clean look. Available in 3" and 4" sizes.