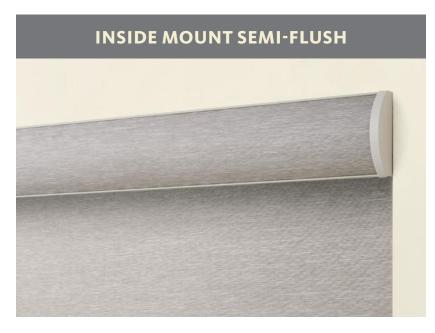

rechargeable and worry-free (no lost remotes!)



Raise shades with ease and convenience. The beaded chain loop remains the same length no matter where you position the shade. The specially designed tensioner eliminates dangling chain for enhanced child safety. Refer to Design Enhancements Book for beaded chain options.



All shades with chains include a non-removable warning label located on the back of the bottomrail.



#### High tech, low stress

We embrace innovation. Our convenient automation options allow you to operate your shades with a handheld remote or your smart device. You can program your shades to adjust automatically via our app. Our shades can even be paired with today's intelligent home systems, so you can keep *everything* under control.

#### **MOUNTING OPTIONS**







#### **ROLL DIRECTION OPTIONS**



Comes standard and has no top or valance treatment. Reduces light gaps as it rolls close to the glass.



Shade rolls in a reverse direction away from the glass to conceal roll and roller mechanism.



#### **TOP TREATMENTS**

Refer to the Design Enhancements book to view the five cassette and fascia finish colors.



Square cassette hides the roller mechanism and is available in a fabric-wrapped or non-wrapped option.



Curved cassette hides the roller mechanism and is available with or without a matching fabric insert. Choice of three sizes.



The fascia features a flat, painted profile for a clean look. Available in 3" and 4" sizes.



Clean sweep of fabric beautifully conceals the roller mechanism. Valance can also be used as a top treatment ove