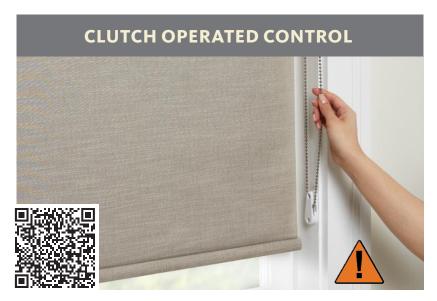

Raise shades with ease and convenience. The beaded chain loop remains the same length no matter where you position the shade. The specially designed tensioner eliminates dangling chain for enhanced child safety. Refer to Design Enhancements Book for beaded chain options.

All shades with chains include a non-removable warning label located on the back of the bottomrail.