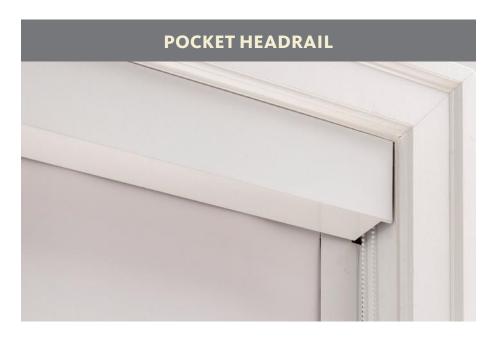

This aluminum pocket headrail conceals and protects the shade mechanism. Available in White or Anodized.