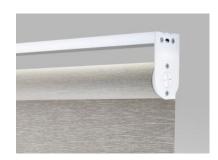

This aluminum pocket headrail conceals and protects the shade mechanism. Available in White or Anodized.