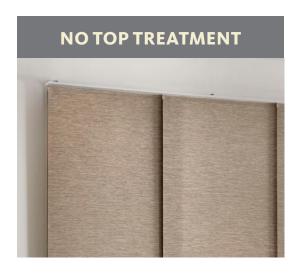

Smooth, reliable operation with no chain or tensioner; ideal in homes with children and pets.

**TOUCHLIFT CORDLESS**No top treatment

The wand and pendant PowerWand™ lifts and lowers shades with the touch of a button. PowerWand is affordable, rechargeable and worry-free (no lost remotes!)