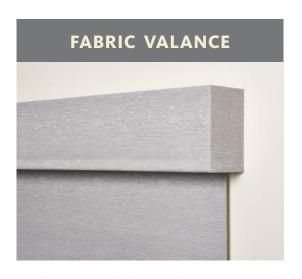

Clean sweep of fabric beautifully conceals the roller mechanism. Valance can also be used as a top treatment over other window coverings.

Matching fabric slides through grooves on this valance to yield a streamlined, coordinated look.