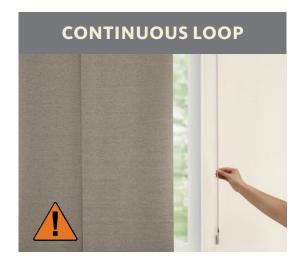

#### **CONTROL OPTIONS**

Open and close panels using a single, stationary wand. A safe and convenient option.

Open and close panels using a looped cord that mounts to the wall or inside the sill. Tensioner secures dangling cords.