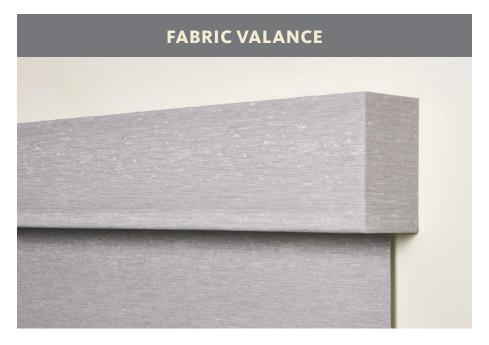

Clean sweep of fabric beautifully conceals the roller mechanism. Valance can also be used as a top treatment over other window coverings.

Matching fabric slides through grooves on this valance to yield a streamlined, coordinated look.