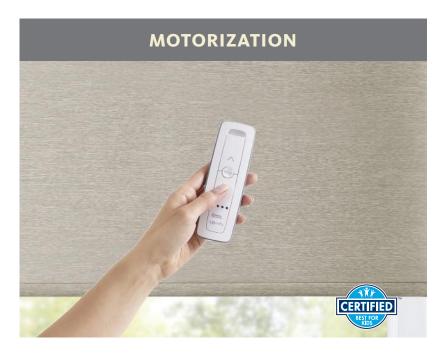

# THE TECH TOUCH

With just a fingertip touch, our motorized systems can lift and lower your shades. From affordable PowerWand™ and rechargeable battery-operated, to hard-wired or app controlled, our versatile options are super smart and awaiting your next instruction. The future is cordless.

#### **CONTROL OPTIONS**

Control all your motorized Roller Shades in one room. Choose from a variety of motorized systems to raise or lower shades with a simple tap on the remote. Or use an app on your mobile device.

#### High tech, low stress

We embrace innovation. Our convenient automation options allow you to operate your shades with a handheld remote or your smart device. You can program your shades to adjust automatically via our app. Our shades can even be paired with today's intelligent home systems, so you can keep *everything* under control.