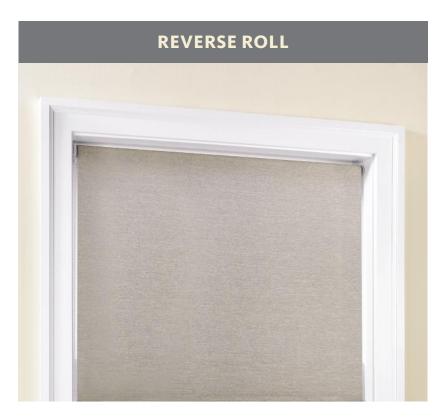

#### **ROLL DIRECTION OPTIONS**

Comes standard and has no top or valance treatment. Reduces light gaps as it rolls close to the glass.

Shade rolls in a reverse direction away from the glass to conceal roll and roller mechanism.