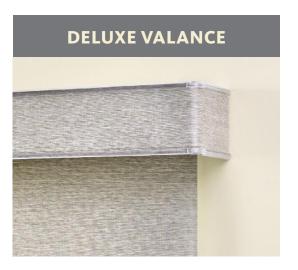

#### **BOTTOMRAILS**

Refer to the Design Enhancements book for bottomrail finish colors.

Standard on most patterns

| heat-sealed hem bar | fabric-wrapped | flat deco | deluxe |
|---------------------|----------------|-----------|--------|
|---------------------|----------------|-----------|--------|

## ROLLER SHADES by Alta

|                                             | ROLLER          | PANEL TRACK |
|---------------------------------------------|-----------------|-------------|
| CONTROL AND DESIGN OPTIONS                  |                 |             |
| Clutch Operated Control                     | ✓               |             |
| Continuous Loop Control                     |                 | ✓           |
| Cordless                                    | ✓               |             |
| Wand Draw                                   |                 | ✓           |
| Spring Assist Clutch Control                | ✓               |             |
| Motorization                                | ✓               |             |
| PowerWand™                                  | $\checkmark$    |             |
| Hard-Wired Motorization                     | $\checkmark$    |             |
| Two-on-One                                  | <b>/</b> *      |             |
| Dual Mount                                  | ✓               |             |
| Fabric-Wrapped Bottomrail                   | ✓               | ✓           |
| Heat-Sealed Hem Bar                         | $\checkmark$    | ✓           |
| Deluxe Bottomrail                           | ✓               | ✓           |
| Flat Deco Bottomrail                        | ✓               | ✓           |
| Cable Guide System with Aluminum Bottom Bar | Exterior Shades |             |
| Side and Bottom Channels                    | ✓               |             |
| VALANCES AND HEADRAILS                      |                 |             |
| Square Cassette                             | ✓               |             |
| Curved Cassette – Three Sizes               | ✓               |             |
| Fascia – Two Sizes                          | ✓               |             |
| Deluxe Valance                              | ✓               | ✓           |
| Fabric Valance                              | ✓               | ✓           |
| Pocket Headrail                             | ✓               |             |