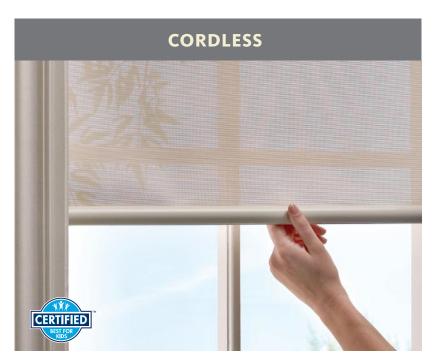

Smooth, reliable operation with no chain or tensioner; ideal in homes with children and pets.

**TOUCHLIFT CORDLESS**No top treatment

The wand and pendant PowerWand™ lifts and lowers shades with the touch of a button. PowerWand is affordable, rechargeable and worry-free (no lost remotes!)