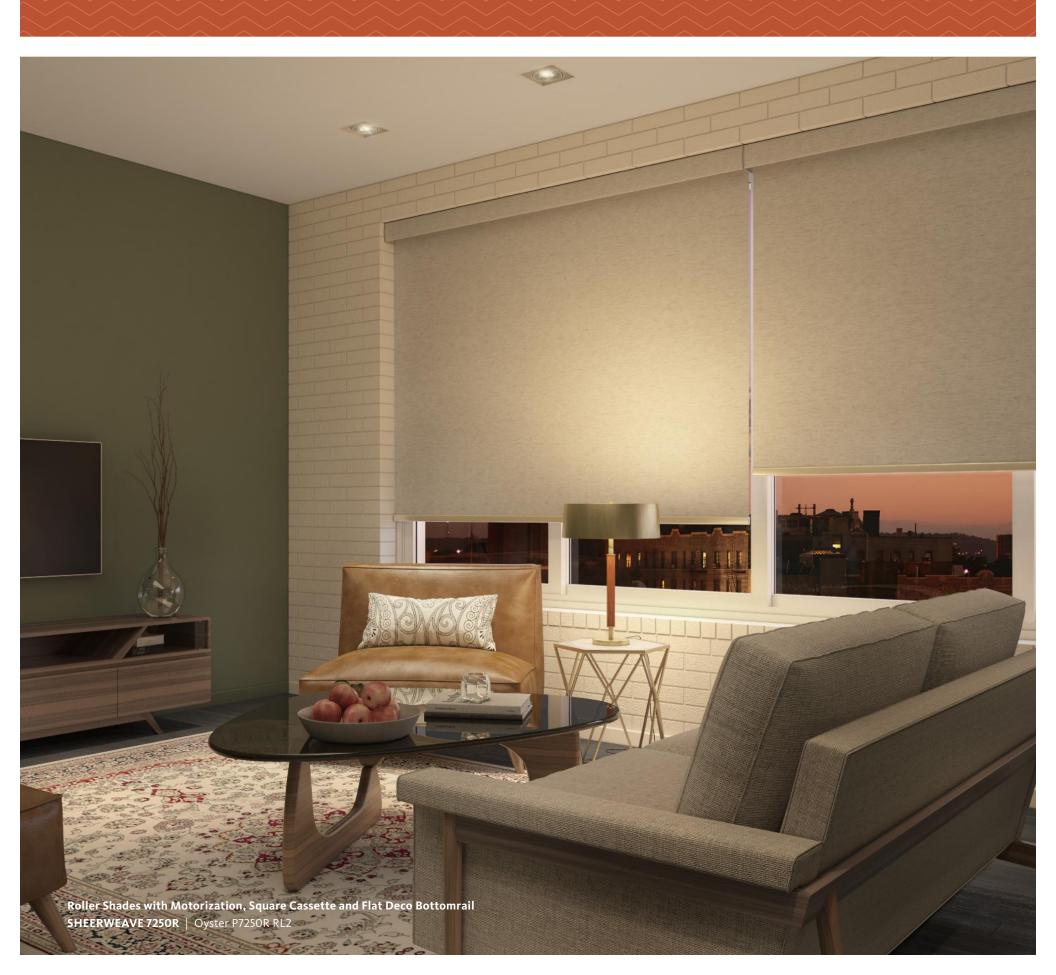

# THE TECH TOUCH

With just a fingertip touch, our motorized systems can lift and lower your shades. From affordable PowerWand™ and rechargeable battery-operated, to hard-wired or app controlled, our versatile options are super smart and awaiting your next instruction. The future is cordless.

#### **CONTROL OPTIONS**

Control all your motorized Roller Shades in one room. Choose from a variety of motorized systems to raise or lower shades with a simple tap on the remote. Or use an app on your mobile device.

#### **TOP TREATMENTS**

Refer to the Design Enhancements book to view the five cassette and fascia finish colors.

Square cassette hides the roller mechanism and is available in a fabric-wrapped or non-wrapped option.