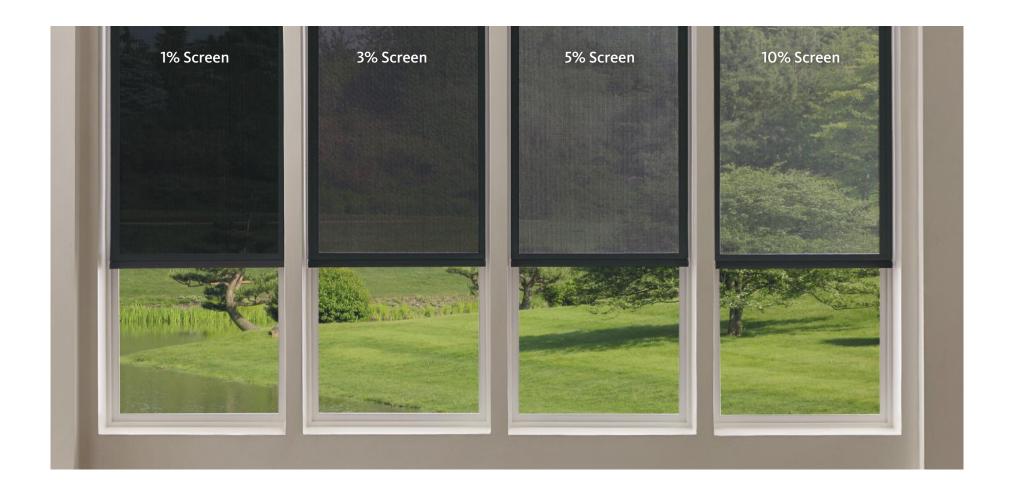

#### **SCREEN OPACITY AND PRIVACY**

More view? 10% screen. Minimal view? 1% screen. And a couple of choices in between.