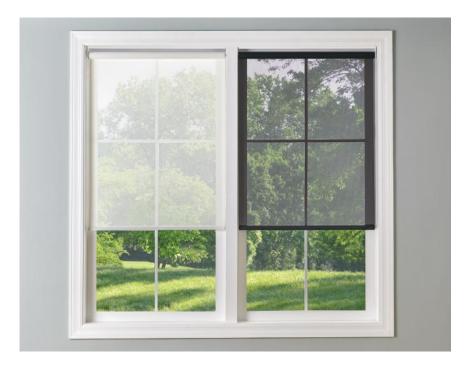

## SCREENING SERVICE

A little or a lot of view is up to you. With four opacity options, screen fabrics let you see the outside while still reducing glare and harmful UV rays. The result? Soft, diffused light that is sheer perfection.

#### standing the test of time

Many of our screen fabrics are woven from yarns with a fiberglass core. Lightweight yet strong, these durable fabrics won't stretch, shrink or twist, whatever the temperature. So you can keep enjoying your view day after day, year after year.

## SCREEN SAVERS

Why are screen fabrics so popular? Probably because they are the most hardworking and diverse material around. High-style textures to high-performance weaves include four opacity options, hundreds of hues, and prices that range within reach. And, like you, they are solution-oriented.