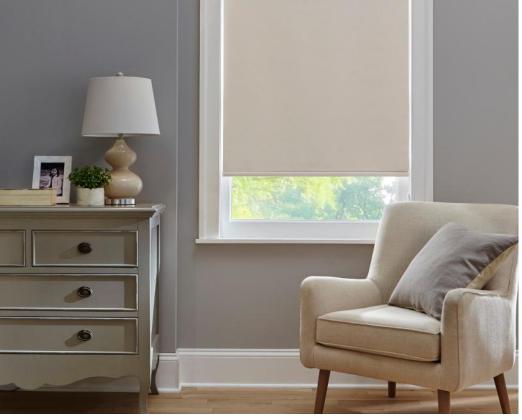

#### **BLACKOUT**

- Perfect for media rooms, photography studios and bedrooms.
- Help keep inside temperatures—and utility costs—where you want them.
- An outside mount is best for maximum light blocking.

#### **VINYL**

- Feature the ultimate in privacy, light blocking and value.
- Care-free maintenance; a little soap and water and call it a day.