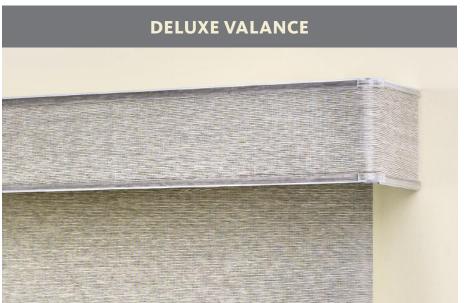

Clean sweep of fabric beautifully conceals the roller mechanism. Valance can also be used as a top treatment over other window coverings.

Matching fabric slides through grooves on this valance to yield a streamlined, coordinated look.