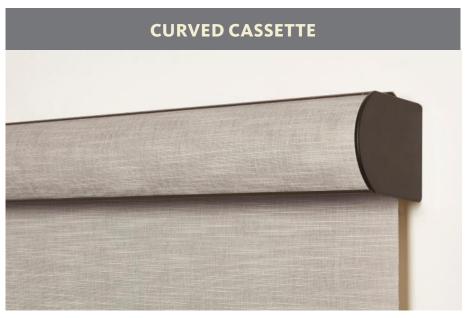

#### **TOP TREATMENTS**

Refer to the Design Enhancements book to view the five cassette and fascia finish colors.

Square cassette hides the roller mechanism and is available in a fabric-wrapped or non-wrapped option.

Curved cassette hides the roller mechanism and is available with or without a matching fabric insert. Choice of three sizes.

The fascia features a flat, painted profile for a clean look. Available in 3" and 4" sizes.