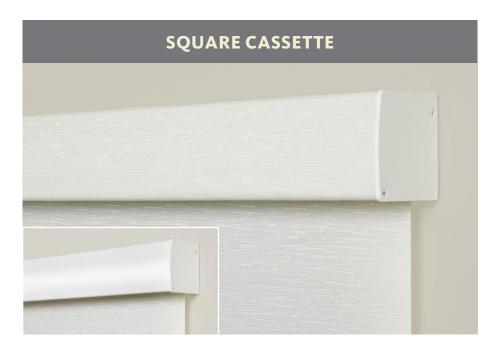

#### **TOP TREATMENTS**

Refer to the Design Enhancements book to view the five cassette and fascia finish colors.

Square cassette hides the roller mechanism and is available in a fabric-wrapped or non-wrapped option.