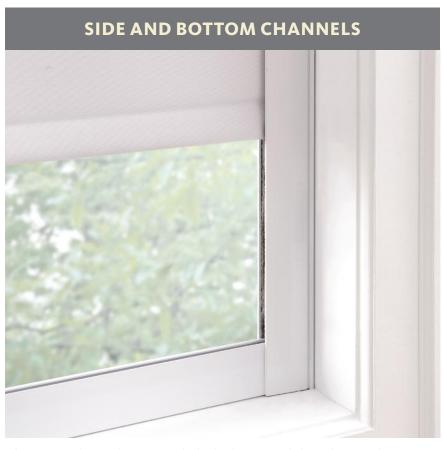

#### OTHER OPTIONS

Aluminum channels prevent light leaks around the edges and bottoms of shades, and also help insulate when paired with blackout material. Available in White or Anodized.

Two shades in one. To achieve greater light control, mount your choice of two separate shades on one application.