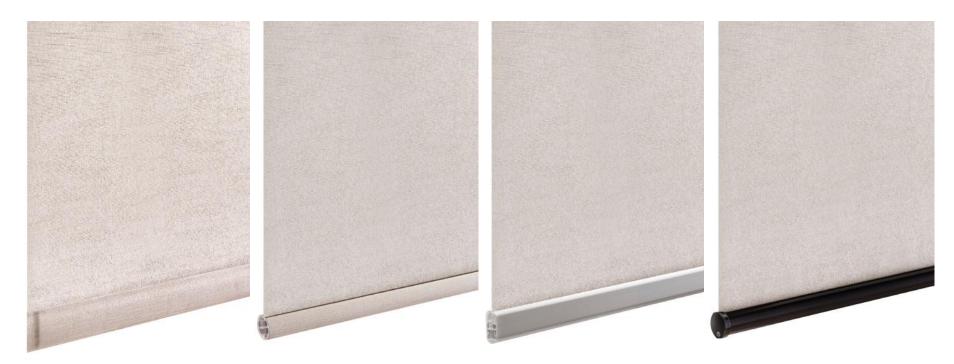

tte and fascia finish colors.



Square cassette hides the roller mechanism and is available in a fabric-wrapped or non-wrapped option.



Curved cassette hides the roller mechanism and is available with or without a matching fabric insert. Choice of three sizes.



The fascia features a flat, painted profile for a clean look. Available in 3" and 4" sizes.



Clean sweep of fabric beautifully conceals the roller mechanism. Valance can also be used as a top treatment over other window coverings.



Matching fabric slides through grooves on this valance to yield a streamlined, coordinated look.



This aluminum pocket headrail conceals and protects the shade mechanism. Available in White or Anodized.

#### **BOTTOMRAILS**

Refer to the Design Enhancements book for bottomrail finish colors.



Standard on most patterns

| heat-sealed hem bar | fabric-wrapped | flat deco | deluxe |
|---------------------|----------------|-----------|--------|
|---------------------|----------------|-----------|--------|

Note: Not all fabrics available with all rails.



#### OTHER OPTIONS



Aluminum channels prevent light leaks around the edges and bottoms of shades, and also help insulate when paired with blackout material. Available in White or Anodized.



Two shades in one. To achieve greater light control, mount your choice of two separate shades on one application.



Keep that gorgeous view, but block that intense heat. Our exterior shades are mildew-resistant, corrosion-resistant, even flame-retardant. They stand up to Mother Nature, making them a perfect choice for south- and west-fa