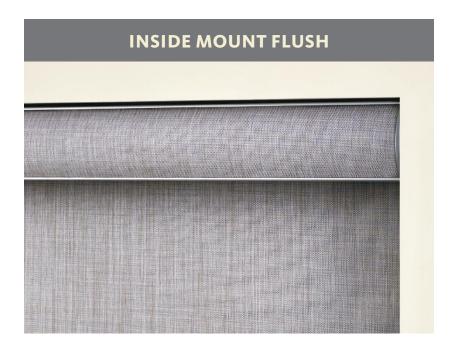

e, rechargeable and worry-free (no lost remotes!)



Raise shades with ease and convenience. The beaded chain loop remains the same length no matter where you position the shade. The specially designed tensioner eliminates dangling chain for enhanced child safety. Refer to Design Enhancements Book for beaded chain options.



All shades with chains include a non-removable warning label located on the back of the bottomrail.



#### High tech, low stress

We embrace innovation. Our convenient automation options allow you to operate your shades with a handheld remote or your smart device. You can program your shades to adjust automatically via our app. Our shades can even be paired with today's intelligent home systems, so you can keep *everything* under control.

#### **MOUNTING OPTIONS**







#### **ROLL DIRECTION OPTIONS**



Comes standard and has no top or valance treatment. Reduces light gaps as it rolls close to the glass.



Shade rolls in a reverse direction away from the glass to conceal roll and roller mechanism.



#### **TOP TREATMENTS**

Refer to the Design Enhancements book to view the five cassette and fascia finish colors.



Square cassette hides the roller mechanism and is available in a fabric-wrapped or non-wrapped option.



Curved cassette hides the roller mechanism and is available with or without a matching fabric insert. Choice of three sizes.



The fascia features a flat, painted profile for a clean look. Available in 3" and 4" sizes.



Clean sweep of fabric beautifully conceals the roller mechanism. Valance can also be used as a top treatment o