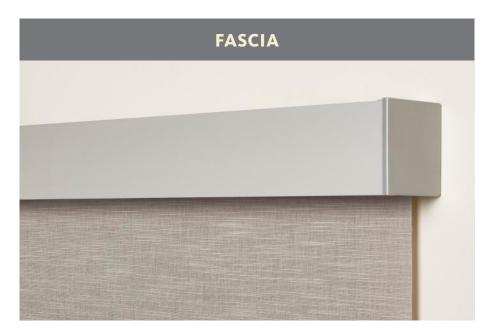

#### **TOP TREATMENTS**

Refer to the Design Enhancements book to view the five cassette and fascia finish colors.

Square cassette hides the roller mechanism and is available in a fabric-wrapped or non-wrapped option.

Curved cassette hides the roller mechanism and is available with or without a matching fabric insert. Choice of three sizes.

The fascia features a flat, painted profile for a clean look. Available in 3" and 4" sizes.