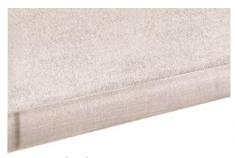

#### **BOTTOMRAILS**

Refer to the Design Enhancements book for bottomrail finish colors.

Standard on most patterns

| heat-sealed hem bar | fabric-wrapped | flat deco | deluxe |
|---------------------|----------------|-----------|--------|
|---------------------|----------------|-----------|--------|