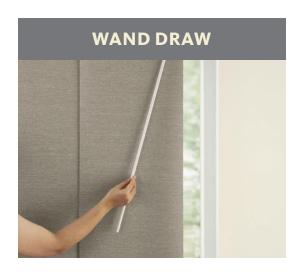

#### **CONTROL OPTIONS**

Open and close panels using a single, stationary wand. A safe and convenient option.

Open and close panels using a looped cord that mounts to the wall or inside the sill. Tensioner secures dangling cords.