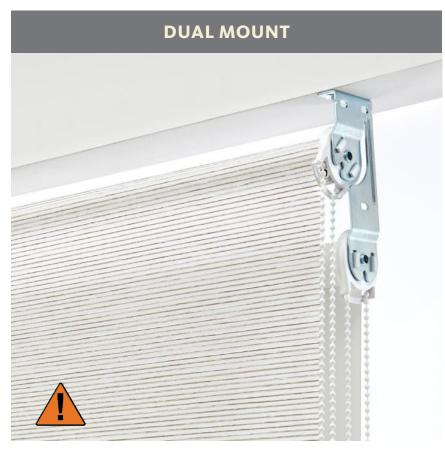

p treatment over other window coverings.



Matching fabric slides through grooves on this valance to yield a streamlined, coordinated look.



This aluminum pocket headrail conceals and protects the shade mechanism. Available in White or Anodized.

#### **BOTTOMRAILS**

Refer to the Design Enhancements book for bottomrail finish colors.



Standard on most patterns

| heat-sealed hem bar | fabric-wrapped | flat deco | deluxe |
|---------------------|----------------|-----------|--------|
|---------------------|----------------|-----------|--------|

Note: Not all fabrics available with all rails.



#### OTHER OPTIONS



Aluminum channels prevent light leaks around the edges and bottoms of shades, and also help insulate when paired with blackout material. Available in White or Anodized.



Two shades in one. To achieve greater light control, mount your choice of two separate shades on one application.



Keep that gorgeous view, but block that intense heat. Our exterior shades are mildew-resistant, corrosion-resistant, even flame-retardant. They stand up to Mother Nature, making them a perfect choice for south- and west-facing windows.





Window Blind Cord Can **STRANGLE** Your Child. To prevent strangulation, purchase cordless products or products with inaccessible cords.

La cuerda ciega de la ventana puede ESTRANGULAR su niño. Para evitar el estrangulamiento, compre alternativas inalámbricas o productos con cables inaccesibles.

All shades with chains include a non-removable warning label located on the back of the bottomrail.

## IN PLANE VIEW

When you need to go in