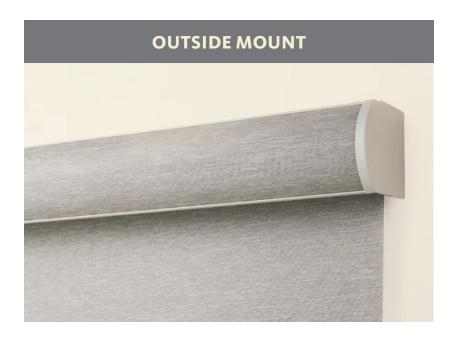

echargeable and worry-free (no lost remotes!)



Raise shades with ease and convenience. The beaded chain loop remains the same length no matter where you position the shade. The specially designed tensioner eliminates dangling chain for enhanced child safety. Refer to Design Enhancements Book for beaded chain options.



All shades with chains include a non-removable warning label located on the back of the bottomrail.



#### High tech, low stress

We embrace innovation. Our convenient automation options allow you to operate your shades with a handheld remote or your smart device. You can program your shades to adjust automatically via our app. Our shades can even be paired with today's intelligent home systems, so you can keep *everything* under control.

#### **MOUNTING OPTIONS**







#### **ROLL DIRECTION OPTIONS**



Comes standard and has no top or valance treatment. Reduces light gaps as it rolls close to the glass.



Shade rolls in a reverse direction away from the glass to conceal roll and roller mechanism.



#### **TOP TREATMENTS**

Refer to the Design Enhancements book to view the five cassette and fascia finish colors.



Square cassette hides the roller mechanism and is available in a fabric-wrapped or non-wrapped option.



Curved cassette hides the roller mechanism and is available with or without a matching fabric insert. Choice of three sizes.



The fascia features a flat, painted profile for a clean look. Available in 3" and 4" sizes.



Clean sweep of fabric beautifully conceals the roller mechanism. Valance can also be used as a top treatment over