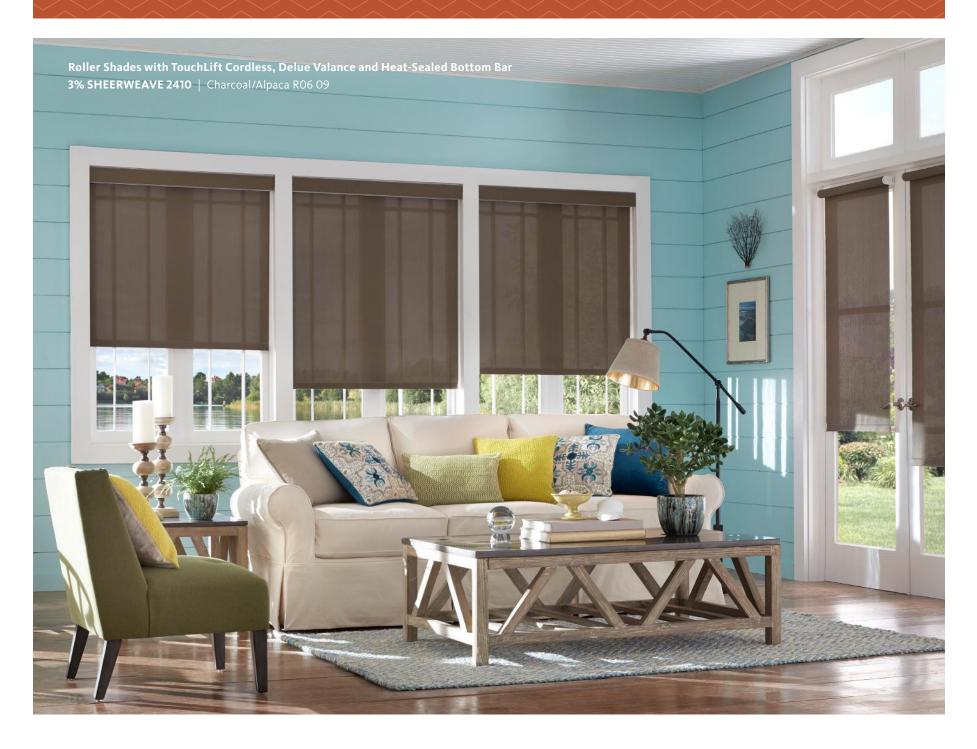

Smooth, reliable operation with no chain or tensioner; ideal in homes with children and pets.

**TOUCHLIFT CORDLESS**No top treatment

The wand and pendant PowerWand™ lifts and lowers shades with the touch of a button. PowerWand is affordable, rechargeable and worry-free (no lost remotes!)

#### **TOP TREATMENTS**

Refer to the Design Enhancements book to view the five cassette and fascia finish colors.

Square cassette hides the roller mechanism and is available in a fabric-wrapped or non-wrapped option.