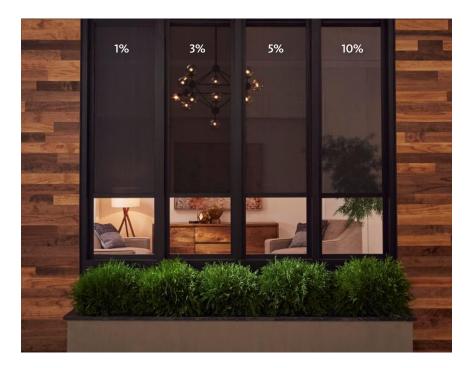

#### **SCREEN OPACITY AND PRIVACY**

More view? 10% screen. Minimal view? 1% screen. And a couple of choices in between.

#### consider color

Choose a dark color for dramatic contrast, crisp view and reduced glare on brightly lit windows. A light color choice deflects heat and light, which increases energy efficiency, but softens the view.

#### privacy, please

Even the most densely woven screen fabrics will not provide 100% privacy at night with interior lights on. If privacy matters, step away from the screens...