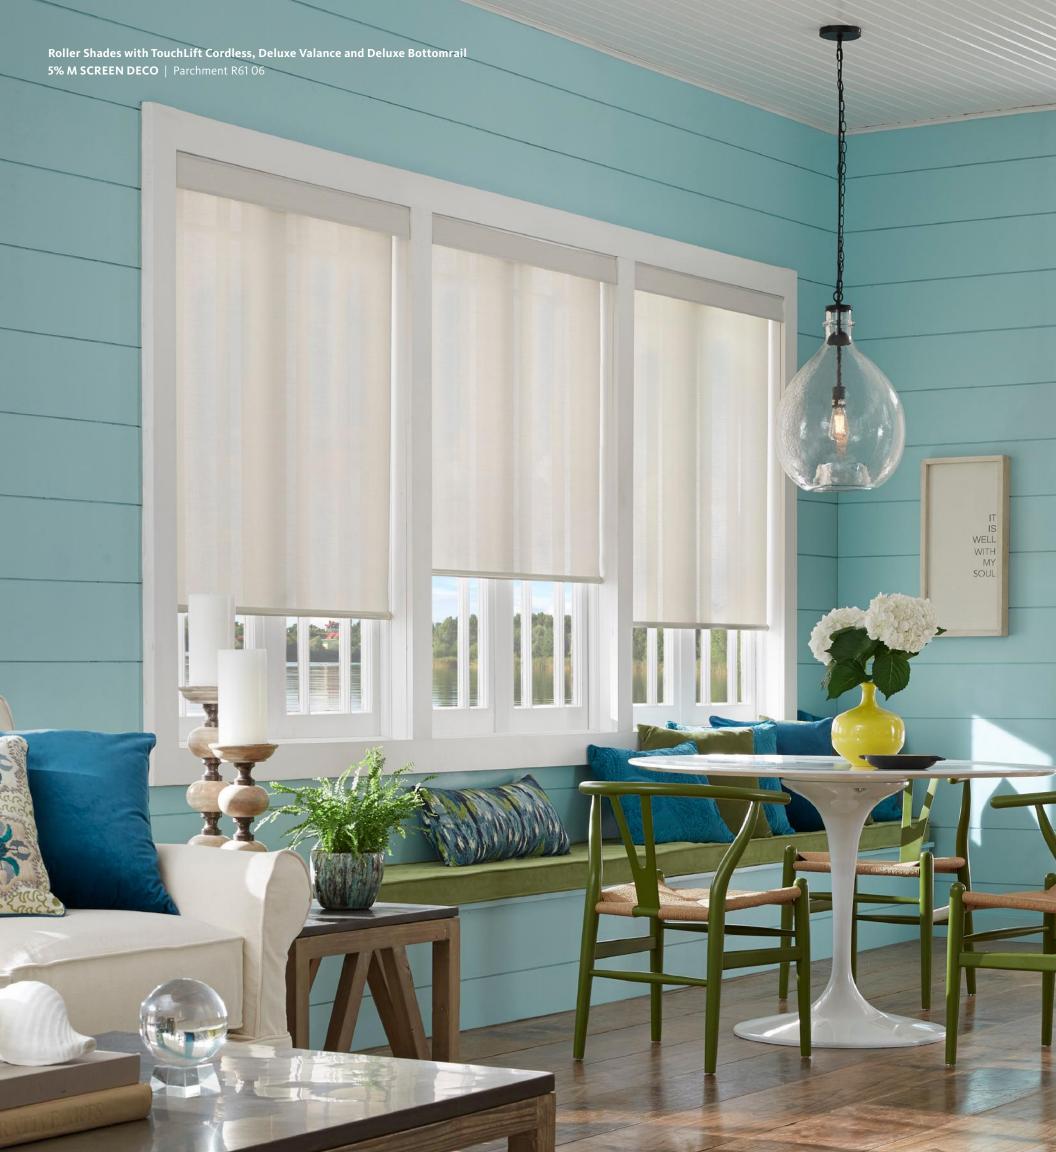

# THE TECH TOUCH

With just a fingertip touch, our motorized systems can lift and lower your shades. From affordable PowerWand™ and rechargeable battery-operated, to hard-wired or app controlled, our versatile options are super smart and awaiting your next instruction. The future is cordless.

#### **CONTROL OPTIONS**

Control all your motorized Roller Shades in one room. Choose from a variety of motorized systems to raise or lower shades with a simple tap on the remote. Or use an app on your mobile device.

#### High tech, low stress

We embrace innovation. Our convenient automation options allow you to operate your shades with a handheld remote or your smart device. You can program your shades to adjust automatically via our app. Our shades can even be paired with today's intelligent home systems, so you can keep *everything* under control.