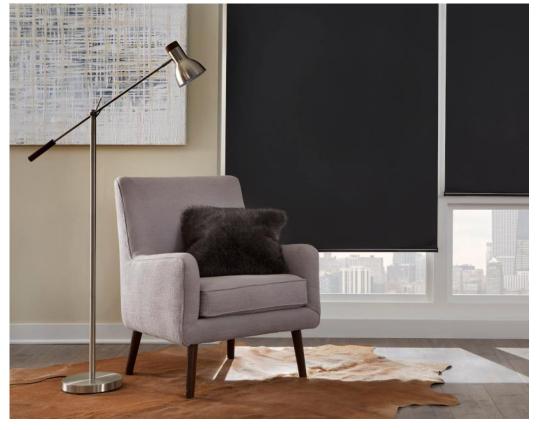

#### **BLACKOUT**

- Perfect for media rooms, photography studios and bedrooms.
- Help keep inside temperatures—and utility costs—where you want them.
- An outside mount is best for maximum light blocking.