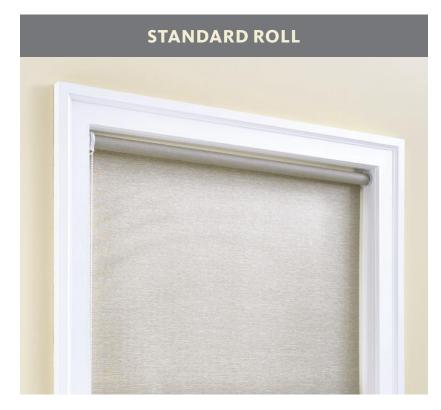

#### **ROLL DIRECTION OPTIONS**

Comes standard and has no top or valance treatment. Reduces light gaps as it rolls close to the glass.

Shade rolls in a reverse direction away from the glass to conceal roll and roller mechanism.