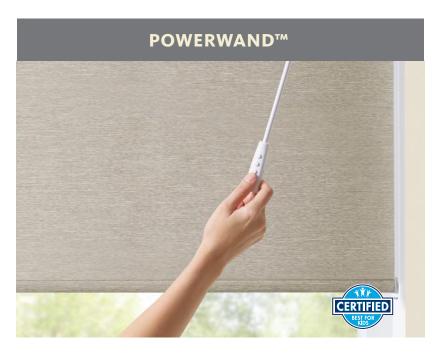

Smooth, reliable operation with no chain or tensioner; ideal in homes with children and pets.

**TOUCHLIFT CORDLESS**No top treatment

The wand and pendant PowerWand™ lifts and lowers shades with the touch of a button. PowerWand is affordable, rechargeable and worry-free (no lost remotes!)