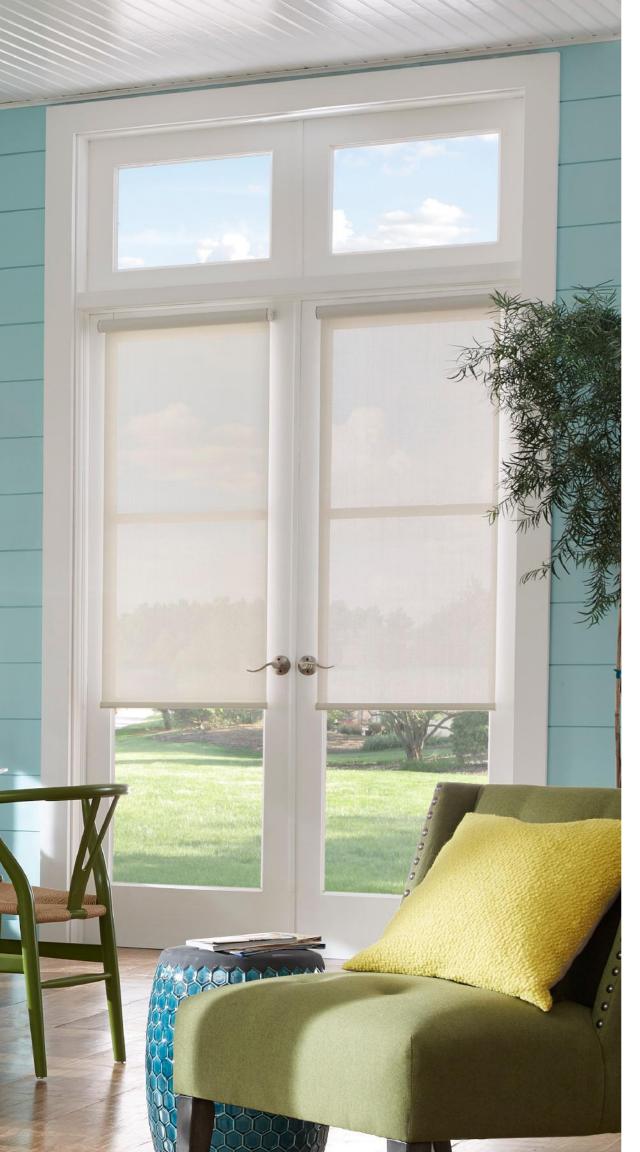

## SCREENING SERVICE

A little or a lot of view is up to you. With four opacity options, screen fabrics let you see the outside while still reducing glare and harmful UV rays. The result? Soft, diffused light that is sheer perfection.

#### SCREEN

- Retain your view—even when down—of things you want to see.
- Reduce glare, filter harmful UV and still get soft, diffused incoming light.