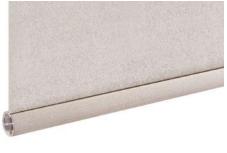

#### **BOTTOMRAILS**

Refer to the Design Enhancements book for bottomrail finish colors.

Standard on most patterns

| heat-sealed hem bar | fabric-wrapped | flat deco | deluxe |
|---------------------|----------------|-----------|--------|
|---------------------|----------------|-----------|--------|