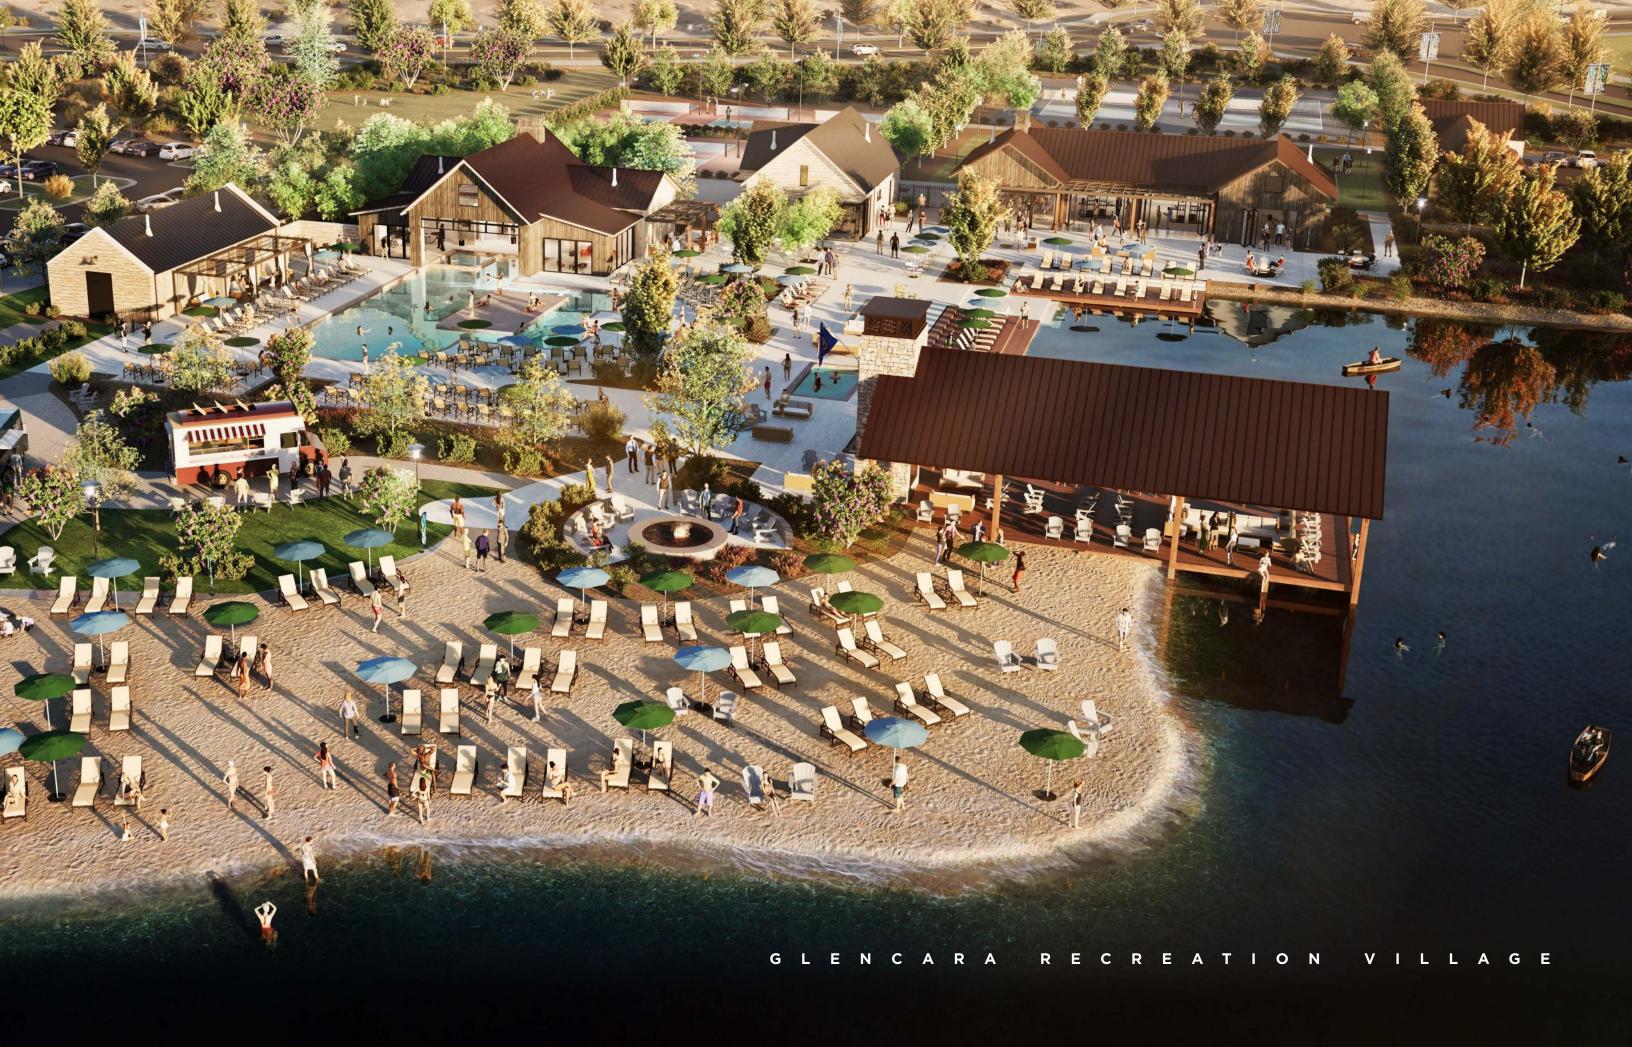

### GLENCARA RECREATION VILLAGE WILL BE THE HEART OF VALNOVA

offering amenities that bring the community together and provide all residents the opportunity to recreate and rejuvenate. 2.5 Acre Lake

Paddleboarding

Indoor/Outdoor Pool

Fitness Center

Hot Tubs

Pickleball Courts

**Tennis Courts** 

Pocket Parks

Biking

Hiking

Trails

Pathways