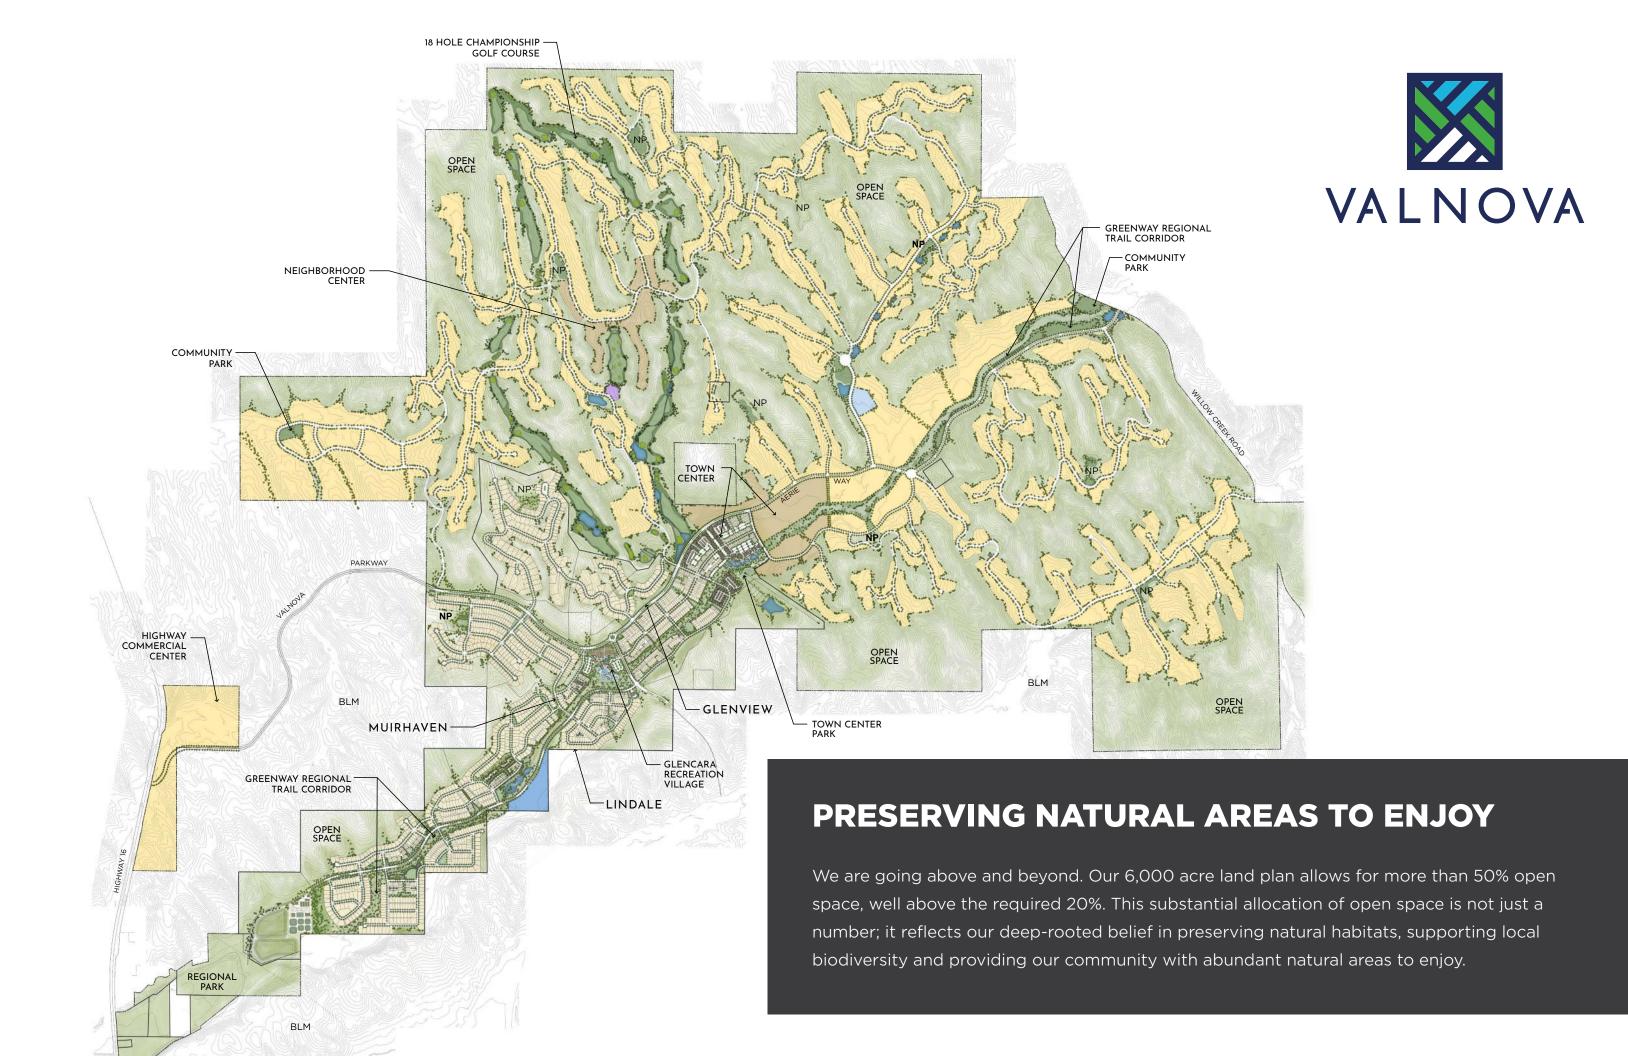

# Valnova provides a highly amenitized itestyle

### GLENCARA RECREATION VILLAGE WILL BE THE HEART OF VALNOVA

offering amenities that bring the community together and provide all residents the opportunity to recreate and rejuvenate. 2.5 Acre Lake

Paddleboarding

Indoor/Outdoor Pool

Fitness Center

Hot Tubs

Pickleball Courts

**Tennis Courts** 

Pocket Parks

Biking

Hiking

Trails

Pathways

## Endless opportunities for a quenture

### SOMETHING FOR EVERYONE

Whether biking or hiking the foothill trails, strolling the greenway, playing pickleball, paddleboarding in the 2.5-acre lake, working out in the fitness center, or swimming in the indoor and outdoor pool, activities abound to make meaningful memories with family and friends.

## Designed for sustainability

### CONSERVING WATER

As responsible stewards of natural resources, Valnova built its own wastewater treatment facility which will be transferred to the Eagle Sewer District. Ongoing efforts in smart wastewater management will further enhance filtration, allowing the water to be safely reused for common landscaping areas. This approach ensures effective water conservation while minimizing costs.