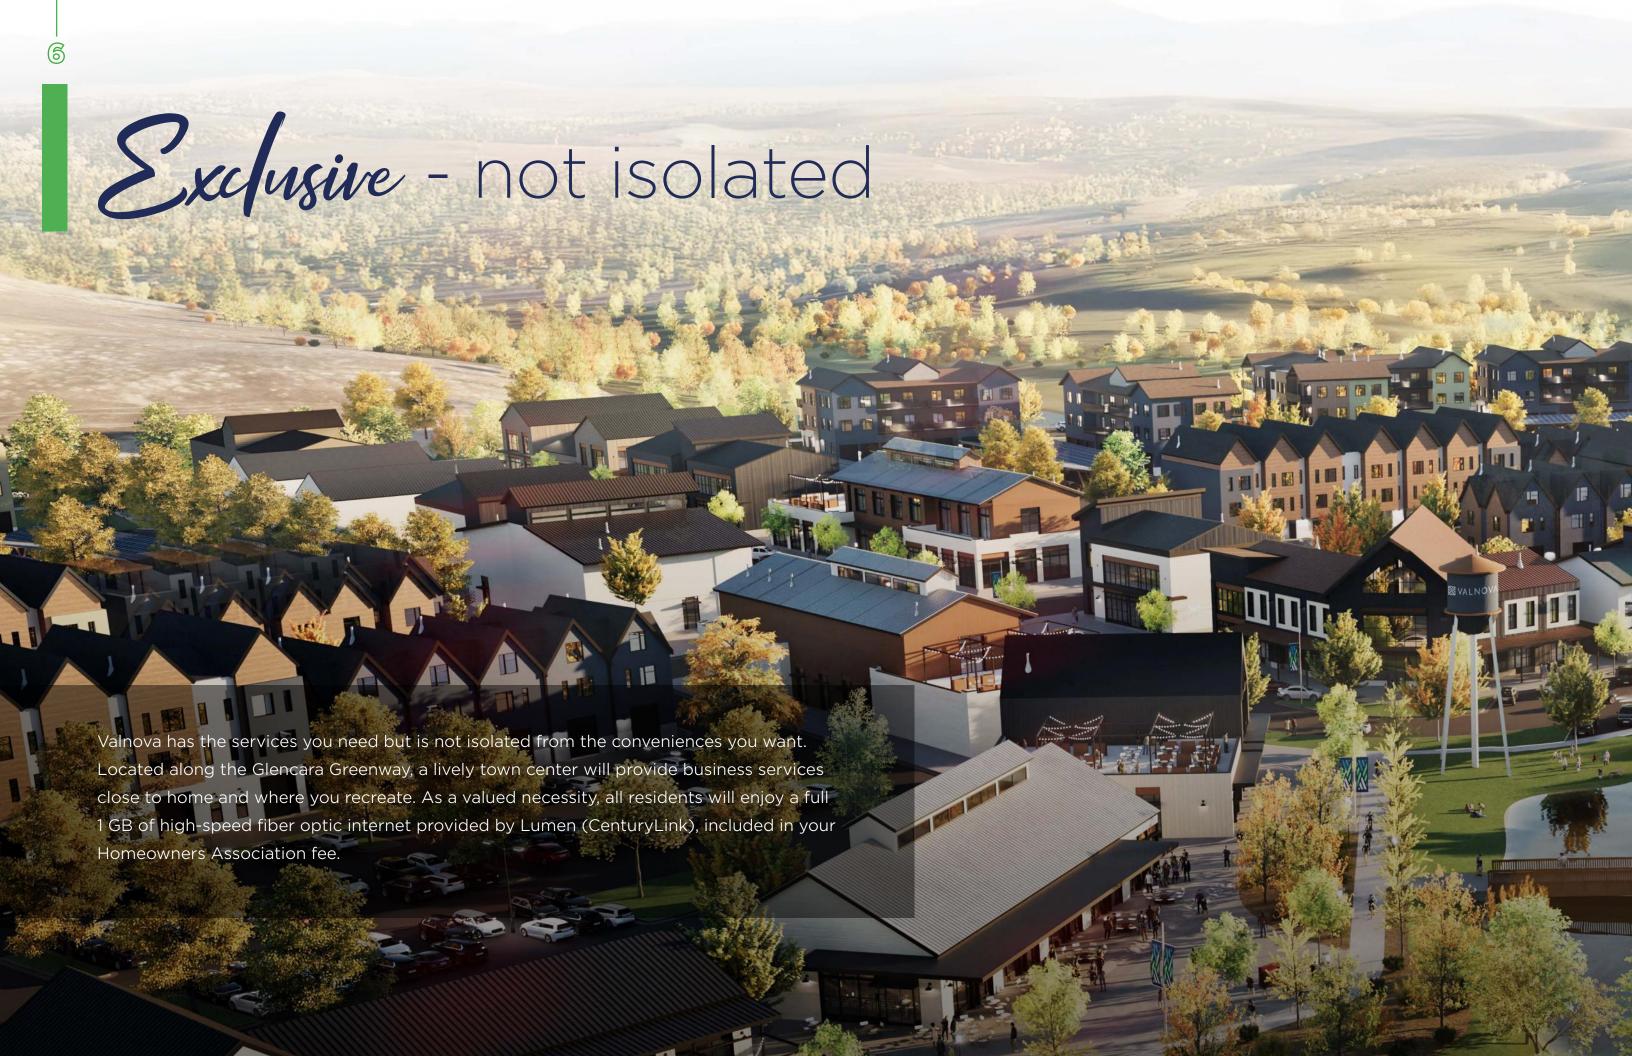

## Designed for sustainability

### CONSERVING WATER

As responsible stewards of natural resources, Valnova built its own wastewater treatment facility which will be transferred to the Eagle Sewer District. Ongoing efforts in smart wastewater management will further enhance filtration, allowing the water to be safely reused for common landscaping areas. This approach ensures effective water conservation while minimizing costs.