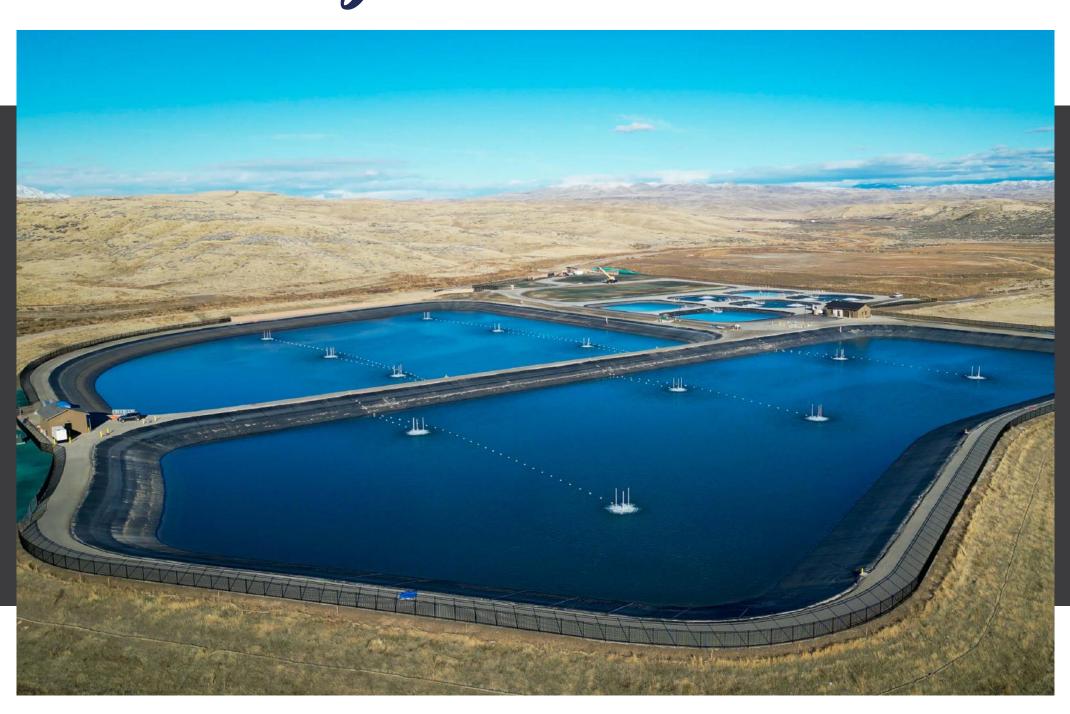

### CONSERVING WATER

As responsible stewards of natural resources, Valnova built its own wastewater treatment facility which will be transferred to the Eagle Sewer District. Ongoing efforts in smart wastewater management will further enhance filtration, allowing the water to be safely reused for common landscaping areas. This approach ensures effective water conservation while minimizing costs.