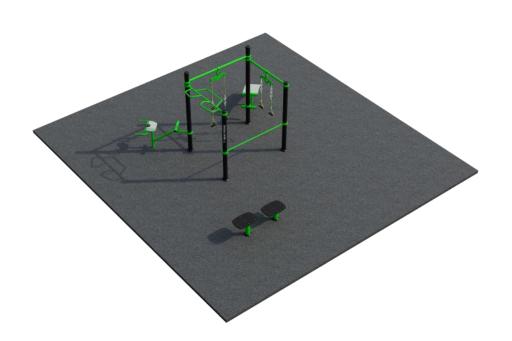

### FitStay 1

Indulge your quests in a wellness oasis with the FitStay 1 Outdoor Fitness Park. Exclusively designed for hotels, this outdoor fitness facility is a testament to luxury and sophistication. From cardio machines to strength training equipment, FitStay 1 provides an unparalleled fitness journey where guests can invigorate their bodies while immersing themselves in the serene ambiance of your hotel.

#### **Attributes**

Product code Certificate Age group Designed for Capacity Fall height

1-3-257 EN 16630 14 + years Hotels 16 people  $0.95 \, \text{m}$ 