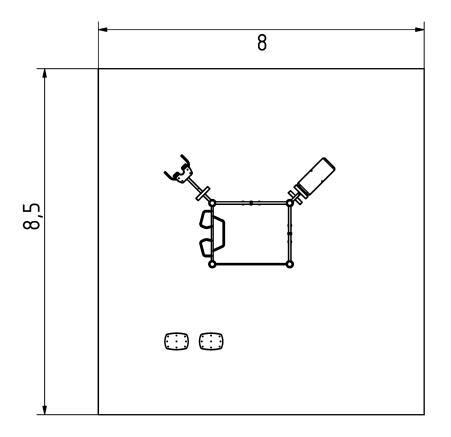

#### **Attributes**

Product code Certificate Age group Designed for Capacity Fall height

1-3-257 EN 16630 14 + years Hotels 16 people  $0.95 \, \text{m}$ 

# **Technical specification**

Anchoring option
Net weight
Material
Anti-corrosion possibilty
Total Area
Color options
For more color options, discuss with your sales representative.

355 kg Steel

S235 Paint

Galvanized or EPD Plastic

68 m² Rubber

Moving parts

Detailed information in the warranty document