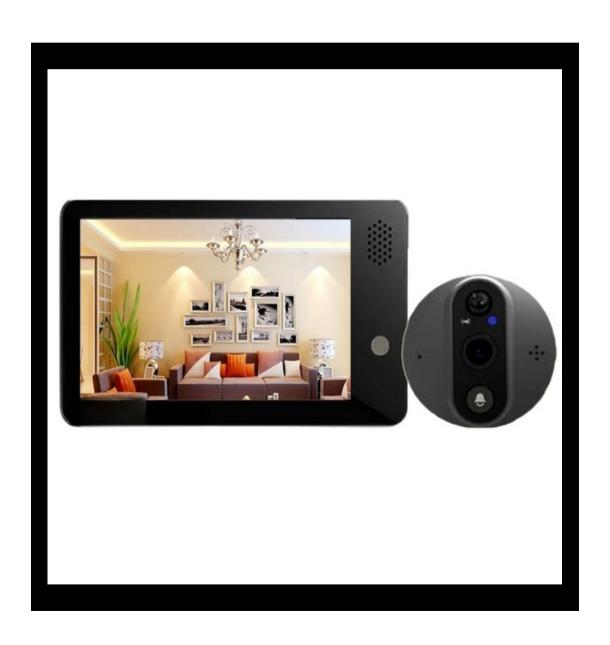

# **PACKAGING DETAILS**

2

Smart Door Peephole Screen

Screws and Charging Plug

#### 1. SET UP

- a. Remove all items from its original box and assemble
- b. Mount the camera along with the device on your door using the screws that came with the device
- c. Connect the cable of the camera to the screen
- d. Proceed to the following videos and steps on how to set up the device via the mobile app
- e. Make sure to test the sensor upon installation