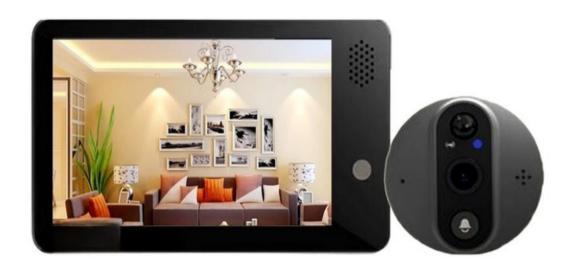

# **PACKAGING DETAILS**

2

Smart Door Peephole Screen

Screws and Charging Plug

#### 1. SET UP

- a. Remove all items from its original box and assemble
- b. Mount the camera along with the device on your door using the screws that came with the device
- c. Connect the cable of the camera to the screen
- d. Proceed to the following videos and steps on how to set up the device via the mobile app
- e. Make sure to test the sensor upon installation