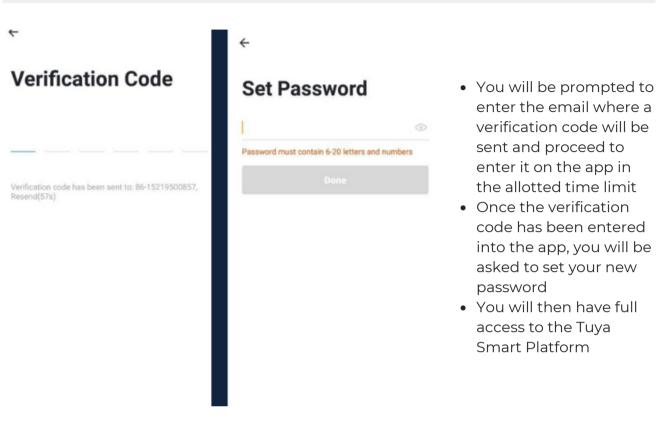

### After Downloading the App

- Select the country from which you will be using the device, usually the app will prompt it automatically
- You will be redirected to register via email where a verification code will be sent and proceed to enter it on the app in the allotted time limit
- Once the verification code has been entered into the app, you will be asked to set your password
- You will then have full access to the Tuya Smart Platform