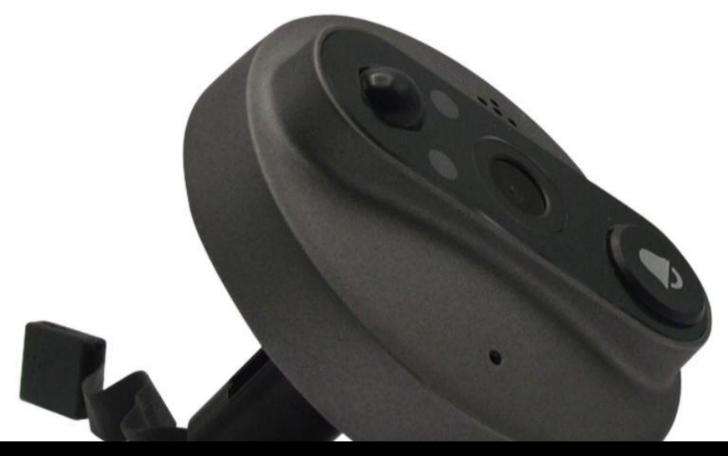

# **PACKAGING DETAILS**

2

Smart Door Peephole Screen

Screws and Charging Plug

#### 1. SET UP

- a. Remove all items from its original box and assemble
- b. Mount the camera along with the device on your door using the screws that came with the device
- c. Connect the cable of the camera to the screen
- d. Proceed to the following videos and steps on how to set up the device via the mobile app
- e. Make sure to test the sensor upon installation