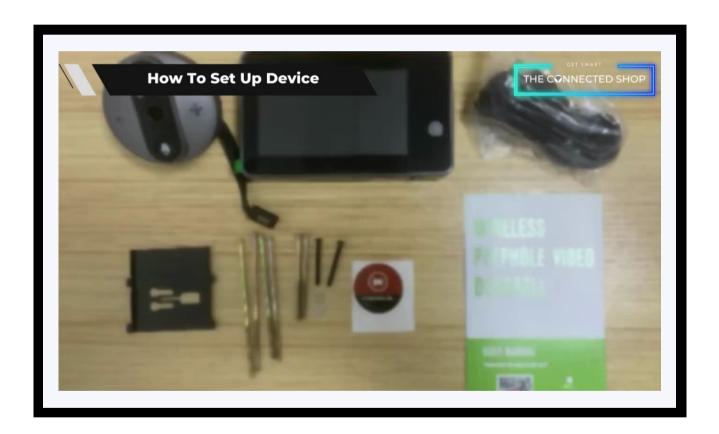

# **PACKAGING DETAILS**

2

Smart Door Peephole Screen

Screws and Charging Plug

# STEP-BY-STEP SET-UP GUIDE

#### 1. SET UP

- a. Remove all items from its original box and assemble
- b. Mount the camera along with the device on your door using the screws that came with the device
- c. Connect the cable of the camera to the screen
- d. Proceed to the following videos and steps on how to set up the device via the mobile app
- e. Make sure to test the sensor upon installation