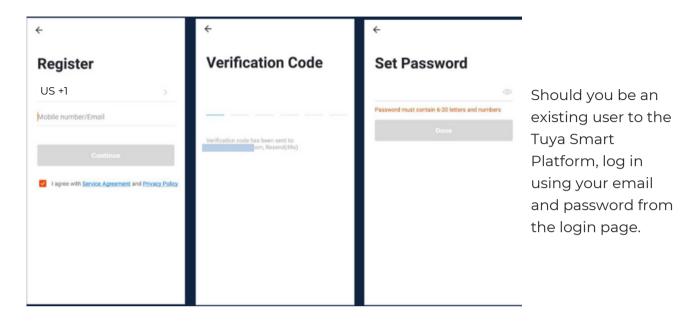

### After Downloading the App

- Select the country from which you will be using the device, usually the app will prompt it automatically
- You will be redirected to register via email where a verification code will be sent and proceed to enter it on the app in the allotted time limit
- Once the verification code has been entered into the app, you will be asked to set your password
- You will then have full access to the Tuya Smart Platform