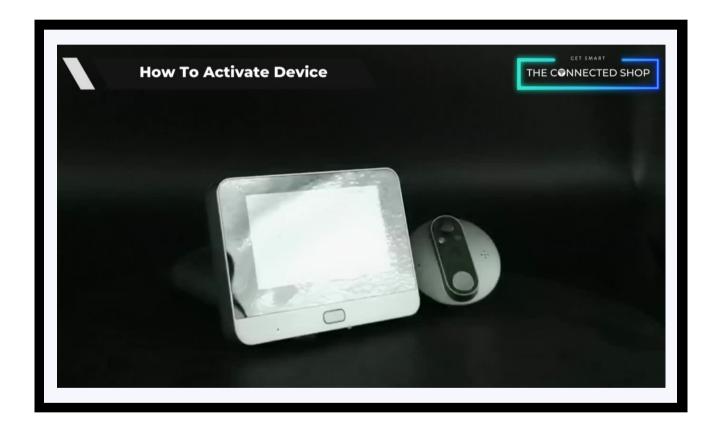

#### 2. FUNCTIONS

## a) Activate Device

- When the device has been successfully added on the mobile app, you can now remotely manage the peephole camera
- Functions such as the microphone, alarm, record and screenshot, and playback can now be accessed on your phone
- You can also configure the device's settings to your own liking