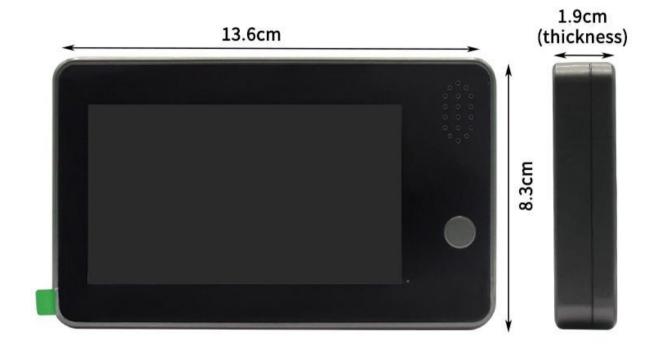

# **PACKAGING DETAILS**

2

Smart Door Peephole Screen

Screws and Charging Plug