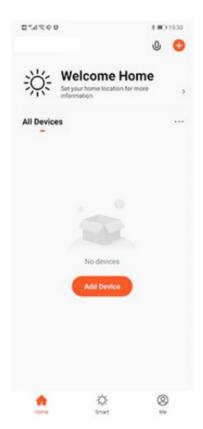

### d) Adding Devices

To add devices on the app, please follow the instructions below. Your devices and phone must be connected to the same 2.4 GHz Wi-Fi network in order for this to work. Keep the device on throughout the connection process.

- To add a device, click the 'Add Device' or tap the 'Plus' button on the top-right corner of your screen and select 'Add Device'
- Enable Bluetooth and phone location to proceed
- To add it manually, select 'Security & Video Surveillance' then 'Smart Doorbell'
- Toggle 'Next step' and then hit 'Next'