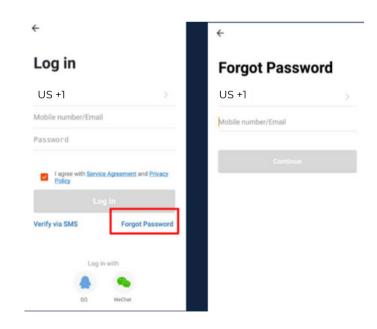

# c) Resetting your Password

In case you have forgotten your password and need to reset it, please follow the steps below:

- On the Login Page, when prompted for your email & password, click "Forgot Password" button located below the "Login" button
- Select the country from which you will be using the device, usually the app will prompt it automatically