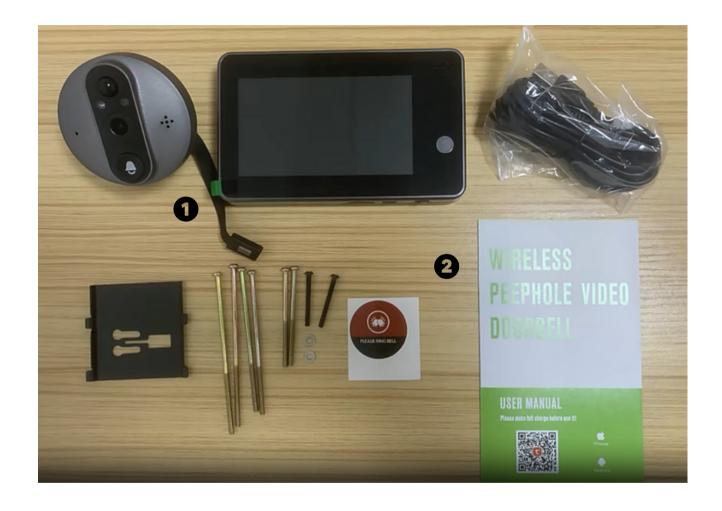

# **PACKAGING DETAILS**

2

Smart Door Peephole Screen

Screws and Charging Plug