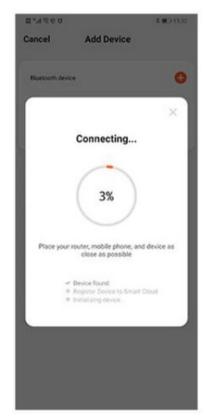

- To add a device, click the 'Add Device' or tap the 'Plus' button on the top-right corner of your screen and select 'Add Device'
- Enable Bluetooth and phone location to proceed
- To add it manually, select 'Security & Video Surveillance' then 'Smart Doorbell'
- Toggle 'Next step' and then hit 'Next'

- Enter/double-check your Wi-Fi name and password
- Wait for the app to finish searching for the device
- Finish adding your device. Once this has been done successfully, you can go on to change the name of your device and control its functions