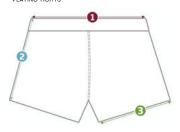

#### PLAYING BOTTOMS

PLAYING TIGHTS

| SIZE SPECIFICATION<br>(cm) | HALF CHEST (cm) | LENGTH (cm) | LENGTH (cm) |
|----------------------------|-----------------|-------------|-------------|
| MARKERS                    | $\rightarrow$   | 2           | 3           |
| G4                         | 22 cm           | 22.5 cm     | 15 cm       |
| G6                         | 22.5 cm         | 23 cm       | 16 cm       |
| G8                         | 23 cm           | 23.5 cm     | 17 cm       |
| G10                        | 24 cm           | 24 cm       | 18 cm       |
| G12                        | 25 cm           | 25 cm       | 19 cm       |
| G14                        | 27 cm           | 27 cm       | 20 cm       |
| XS                         | 29 cm           | 28 cm       | 22 cm       |
| S                          | 31 cm           | 30 cm       | 23 cm       |
| М                          | 32 cm           | 31 cm       | 24 cm       |
| L                          | 36 cm           | 32 cm       | 25 cm       |
| XL                         | 40 cm           | 33 cm       | 25 cm       |