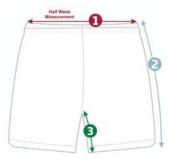

#### SHORTS

PLAYING SHORTS

| SIZE SPECIFICATION<br>(cm) | HALF CHEST (cm) | LENGTH (cm) | LENGTH (cm) |
|----------------------------|-----------------|-------------|-------------|
| MARKERS                    | $\rightarrow$   | 2           | 3           |
| G4                         | 20 cm           | 18 cm       | 3 cm        |
| G6                         | 22 cm           | 20 cm       | 3 cm        |
| G8                         | 24 cm           | 22 cm       | 3 cm        |
| G10                        | 26 cm           | 24 cm       | 4 cm        |
| G12                        | 28 cm           | 26 cm       | 4 cm        |
| G14                        | 30 cm           | 28 cm       | 4 cm        |
| 8                          | 32 cm           | 30 cm       | 5 cm        |
| 10                         | 34 cm           | 32 cm       | 6 cm        |
| 12                         | 36 cm           | 34 cm       | 7 cm        |
| 14                         | 38 cm           | 36 cm       | 8 cm        |
| 16                         | 40 cm           | 38 cm       | 9 cm        |
| 18                         | 42 cm           | 40 cm       | 9 cm        |
| 20                         | 44 cm           | 42 cm       | 9 cm        |
| 22                         | 46 cm           | 44 cm       | 10 cm       |
| 24                         | 48 cm           | 46 cm       | 10 cm       |