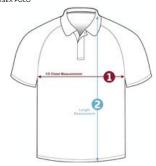

#### **HOW TO MEASURE**

(All of the measurements shown below have been obtained by the same method.)

#### POLO-SHORT SLEEVE SHIRT

LADIES POL

| SIZE SPECIFICATION (cm) | HALF CHEST (cm) | LENGTH (cm) |
|-------------------------|-----------------|-------------|
| MARKERS                 | <u></u>         | 2           |

| 39 cm | 53 cm                                                                                  |  |
|-------|----------------------------------------------------------------------------------------|--|
| 41 cm | 60 cm                                                                                  |  |
| 44 cm | 62 cm                                                                                  |  |
| 46 cm | 63 cm                                                                                  |  |
| 48cm  | 65 cm                                                                                  |  |
| 51 cm | 67 cm                                                                                  |  |
| 53 cm | 69 cm                                                                                  |  |
| 55 cm | 70 cm                                                                                  |  |
| 59 cm | 71 cm                                                                                  |  |
| 62 cm | 72 cm                                                                                  |  |
| 67 cm | 72 cm                                                                                  |  |
| 72 cm | 72 cm                                                                                  |  |
|       | 41 cm<br>44 cm<br>46 cm<br>48 cm<br>51 cm<br>53 cm<br>55 cm<br>59 cm<br>62 cm<br>67 cm |  |