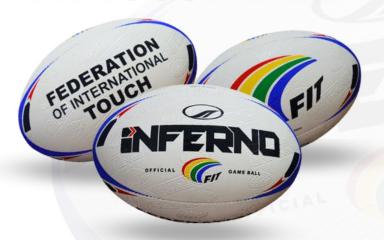

# FIT TOUCH BALL

# INFERNO FIT TOUCH BALL

- OFFICIAL BALL OF THE NEXT TOUCH FOOTBALL WORLD CUP
- OFFICIAL BALL OF THE QUEENSLAND ALL SCHOOLS
- OFFICIAL BALL OF THE WORLD ALL SCHOOLS
- OFFICIAL BALL OF ALL FEDERATION OF INTERNATIONAL TOUCH (FIT) SANCTIONED TOURNAMENTS

#### **SPECIFICATIONS**

- Upper surface made with the blend of finest natural and synthetic fiber
- · Uses silica-reinforced technology that enhances rubber performance on grip and durability
- · 100% skilled hand-stitched that is a great match ball for any condition
- Laminated with 4 layers of cotton canvas and polyester viscose with multiplex technology
- High Air Retention Latex (HARL) bladder for true flight and better air retention
- High-performance action and accuracy