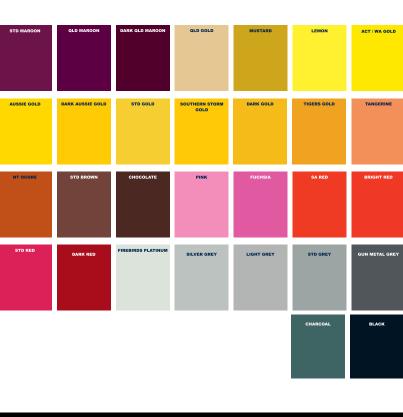

# COLOUR CHART

Inferno's colour chart is a safe but systematic arrangement of colour combinations. You're sure to find the perfect colour scheme for your uniform.

| LIME GREEN | STD EMERALD              | DARK EMERALD | AUSSIE GREEN   | LIGHT BOTTLE           | DARK BOTTLE      | TEAL          |
|------------|--------------------------|--------------|----------------|------------------------|------------------|---------------|
| LIGHT SKY  | ѕкү                      | CYAN         | ACT BLUE       | SQBD SHARKS BLUE       | SAPPHIRE         | DARK SAPPHIRE |
| VIC BLUE   | STD ROYAL                | DARK ROYAL   | VIC STORM NAVY | SOUTHERN STORM<br>NAVY | STD NAVY         | DARK NAVY     |
| SA BLUE    | SOUTHERN STORM<br>PURPLE | STO PURPLE   | DARK PURPLE    | VIC STORM PURPLE       | FIREBIRDS PURPLE | LIGHT MAROON  |

# COLOUR CHART

Our color chart boasts a wide range of hues, from bold and vibrant to soft and subtle. It's perfect for anyone looking to add some personality and flair to their designs.