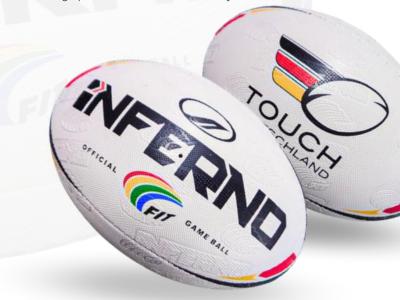

# FIT TOUCH BALL

# INFERNO FIT TOUCH BALL

- OFFICIAL BALL OF THE NEXT TOUCH FOOTBALL WORLD CUP
- OFFICIAL BALL OF THE QUEENSLAND ALL SCHOOLS
- OFFICIAL BALL OF THE WORLD ALL SCHOOLS
- OFFICIAL BALL OF ALL FEDERATION OF INTERNATIONAL TOUCH (FIT) SANCTIONED TOURNAMENTS

#### **SPECIFICATIONS**

- Upper surface made with the blend of finest natural and synthetic fiber
- · Uses silica-reinforced technology that enhances rubber performance on grip and durability
- · 100% skilled hand-stitched that is a great match ball for any condition
- Laminated with 4 layers of cotton canvas and polyester viscose with multiplex technology
- High Air Retention Latex (HARL) bladder for true flight and better air retention
- High-performance action and accuracy