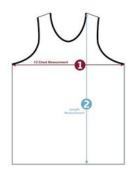

#### **HOW TO MEASURE**

(All of the measurements shown below have been obtained by the same method.)

#### LADIES SINGLET

LADIES PLAYING SINGLET

| SIZE SPECIFICATION<br>(cm) | HALF CHEST (cm)       | LENGTH (cm) |
|----------------------------|-----------------------|-------------|
| MARKERS                    | 4                     | 2           |
| MARKERS                    | $\longleftrightarrow$ | 2           |

| 30 cm | 54 cm                                                                                           |
|-------|-------------------------------------------------------------------------------------------------|
| 33 cm | 55 cm                                                                                           |
| 35 cm | 56 cm                                                                                           |
| 37 cm | 57 cm                                                                                           |
| 40 cm | 59 cm                                                                                           |
| 42 cm | 61 cm                                                                                           |
| 45 cm | 63 cm                                                                                           |
| 47 cm | 65 cm                                                                                           |
| 49 cm | 67 cm                                                                                           |
| 52 cm | 67 cm                                                                                           |
| 54 cm | 68 cm                                                                                           |
| 56 cm | 69cm                                                                                            |
| 59 cm | 72 cm                                                                                           |
| 61 cm | 72 cm                                                                                           |
|       | 33 cm<br>35 cm<br>37 cm<br>40 cm<br>42 cm<br>45 cm<br>47 cm<br>49 cm<br>52 cm<br>54 cm<br>56 cm |