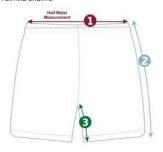

#### SHORTS

PLAYING SHORTS

| SIZE SPECIFICATION (cm) | HALF CHEST (cm) | LENGTH (cm) | LENGTH (cm) |
|-------------------------|-----------------|-------------|-------------|
| MARKERS                 | <b>→</b>        | 2           | 3           |
| 18                      | 20 cm           | 22 cm       | 2 cm        |
| 20                      | 22 cm           | 24 cm       | 3 cm        |
| 22                      | 24 cm           | 26 cm       | 4 cm        |
| 24                      | 26 cm           | 28 cm       | 5 cm        |
| 26                      | 28 cm           | 30 cm       | 6 cm        |
| 28                      | 30 cm           | 32 cm       | 7 cm        |
| 30                      | 32 cm           | 34 cm       | 8 cm        |