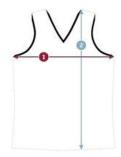

#### UNISEX-SINGLET

SINGLET

| Y4  | 33 cm | 45 cm |  |
|-----|-------|-------|--|
| Y6  | 35 cm | 47 cm |  |
| Y8  | 38 cm | 52 cm |  |
| Y10 | 41 cm | 54 cm |  |
| Y12 | 43 cm | 59 cm |  |
| Y14 | 45 cm | 64 cm |  |
| XS  | 47 cm | 69 cm |  |
| s   | 51 cm | 71 cm |  |
| М   | 53 cm | 73 cm |  |
| L   | 56 cm | 75 cm |  |
| XL  | 58 cm | 77 cm |  |
| 2XL | 60 cm | 79 cm |  |
| 3XL | 63 cm | 81 cm |  |
| 4XL | 65 cm | 83 cm |  |
| 5XL | 67 cm | 83 cm |  |