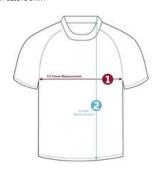

#### **HOW TO MEASURE**

(All of the measurements shown below have been obtained by the same method.)

#### UNISEX-SHORT SLEEVE SHIRT

SHORT SLEEVE SHIRT

| SIZE SPECIFICATION (cm) | HALF CHEST (cm) | LENGTH (cm) |
|-------------------------|-----------------|-------------|
| MARKERS                 | $\rightarrow$   | 2           |

| Y4  | 34cm    | 42 cm |
|-----|---------|-------|
| Y6  | 36 cm   | 45 cm |
| Y8  | 38 cm   | 49 cm |
| Y10 | 42 cm   | 52 cm |
| Y12 | 44 cm   | 59 cm |
| Y14 | 46 cm   | 66 cm |
| XS  | 48 cm   | 68 cm |
| S   | 51 cm   | 70 cm |
| М   | 53 cm   | 72 cm |
| L   | L 55 cm |       |
| XL  | 58 cm   | 76 cm |
| 2XL | 61 cm   | 78 cm |
| 3XL | 63 cm   | 80 cm |
| 4XL | 65 cm   | 82 cm |
| 5XL | 67 cm   | 82 cm |