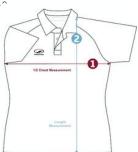

#### **HOW TO MEASURE**

(All of the measurements shown below have been obtained by the same method.)

#### 2 HOW TO MEASURE

Find a garment that you know fits you well. Make sure this garment is the same style as the garment you are sizing for. Lay the garment on a flat surface and measure from point to point as indicated on the adjacent illustration. Find where your measurements fall on the sizing guide.