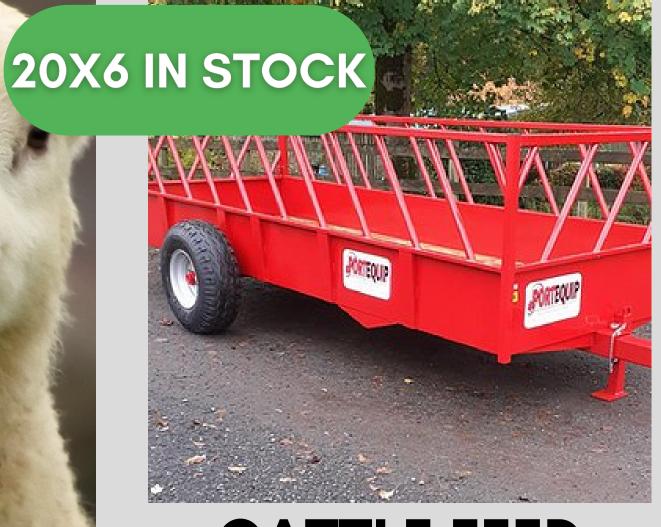

#### CATTLE FEED TRAILER - DIAGONAL BAR/TOMBSTONE

CATTLE FEED TRAILERS ARE BUILT IN THE STANDARD SIZES LISTED: 14 X 6 – 26 SPACES, 16 X 6 – 30 SPACES, 20 X 6 – 36 SPACES & 25 X 6 – 44 SPACES