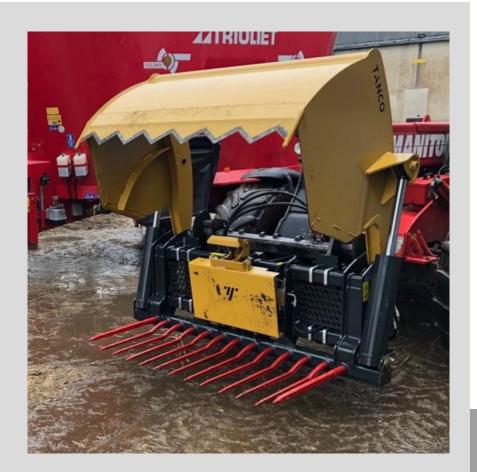

ING OF BALES. WRAP DAMAGE IS ELIMINATED BY OUR TUBULAR ARMS COVERING A LARGE AREA OF THE BALE WRAP.





## **BALE HANDLER BH500**

THE PRODIG BALE HANDLER IS DESIGNED AND MANUFACTURED FOR RELIABILITY AND EXTREMELY LONG SERVICE LIFE. THE UNIT IS MANUFACTURED WITH HIGH OPERATOR VISIBILITY, THE MAIN LEGS ARE ENGINEERED AND FABRICATED FROM HIGH YIELD PLATE AND QUICK RELEASE LARGE DIAMETER ROLLERS.

## POA

## **BERGINEERING DUMPER TRAILER**

SIZES RANGING FROM 12 TONNE TO 24 TONNE TRI-AXLE. STANDARD: 10MM FLOORS. 6MM SIDES. 10 STUD COMMERCIAL AXLES. COMMERCIAL SPRING SUSPENSION OR BOGEY. AUTO TILT TAIL DOOR. MUDFLAPS. SPRUNG DRAWBAR.

DUMP TRAILERS ARE AVAILABLE IN

20T MODEL DUE IN



## TANCO



BALE SHEAR 1-73

out of season SPECIAL DEAL



#### A200 AUTOWRAP

REMOTE CONTOL 3 POINT HITCH



I75 SHEAR GRAB

BLOCKCUTTER&BALESHEARCOMBINED.PLASTICAND NET GRIPPER



POA

#### POA

# 

#### S200 AUTOWRAP V

Tanco's patented system for unfolding and folding multiple wrap arms into a single cut and hold system has made it possible for 3 point linkage wrappers, which are lighter and more compact than their trailed counterparts, to reach the highest levels of performance and bale count.





#### CATTLE FEED TRAILER - DIAGONAL BAR/TOMBSTONE

CATTLE FEED TRAILERS ARE BUILT IN THE STANDARD SIZES LISTED: 14 X 6 – 26 SPACES, 16 X 6 – 30 SPACES, 20 X 6 – 36 SPACES & 25 X 6 – 44 SPACES



## ADJUSTABLE CALF

CREEP

ADJUSTABLE VERTICAL BAR'S, ALLOWING OLDER ANIMALS TO GAIN ACCES. ADJUSTABLE HEIGHT CREEP BAR. FULL WIDTH HOPPER WHICH IS EASILY FILLED WITH LOADER BUCKET OR BAGS.



#### HEAVY