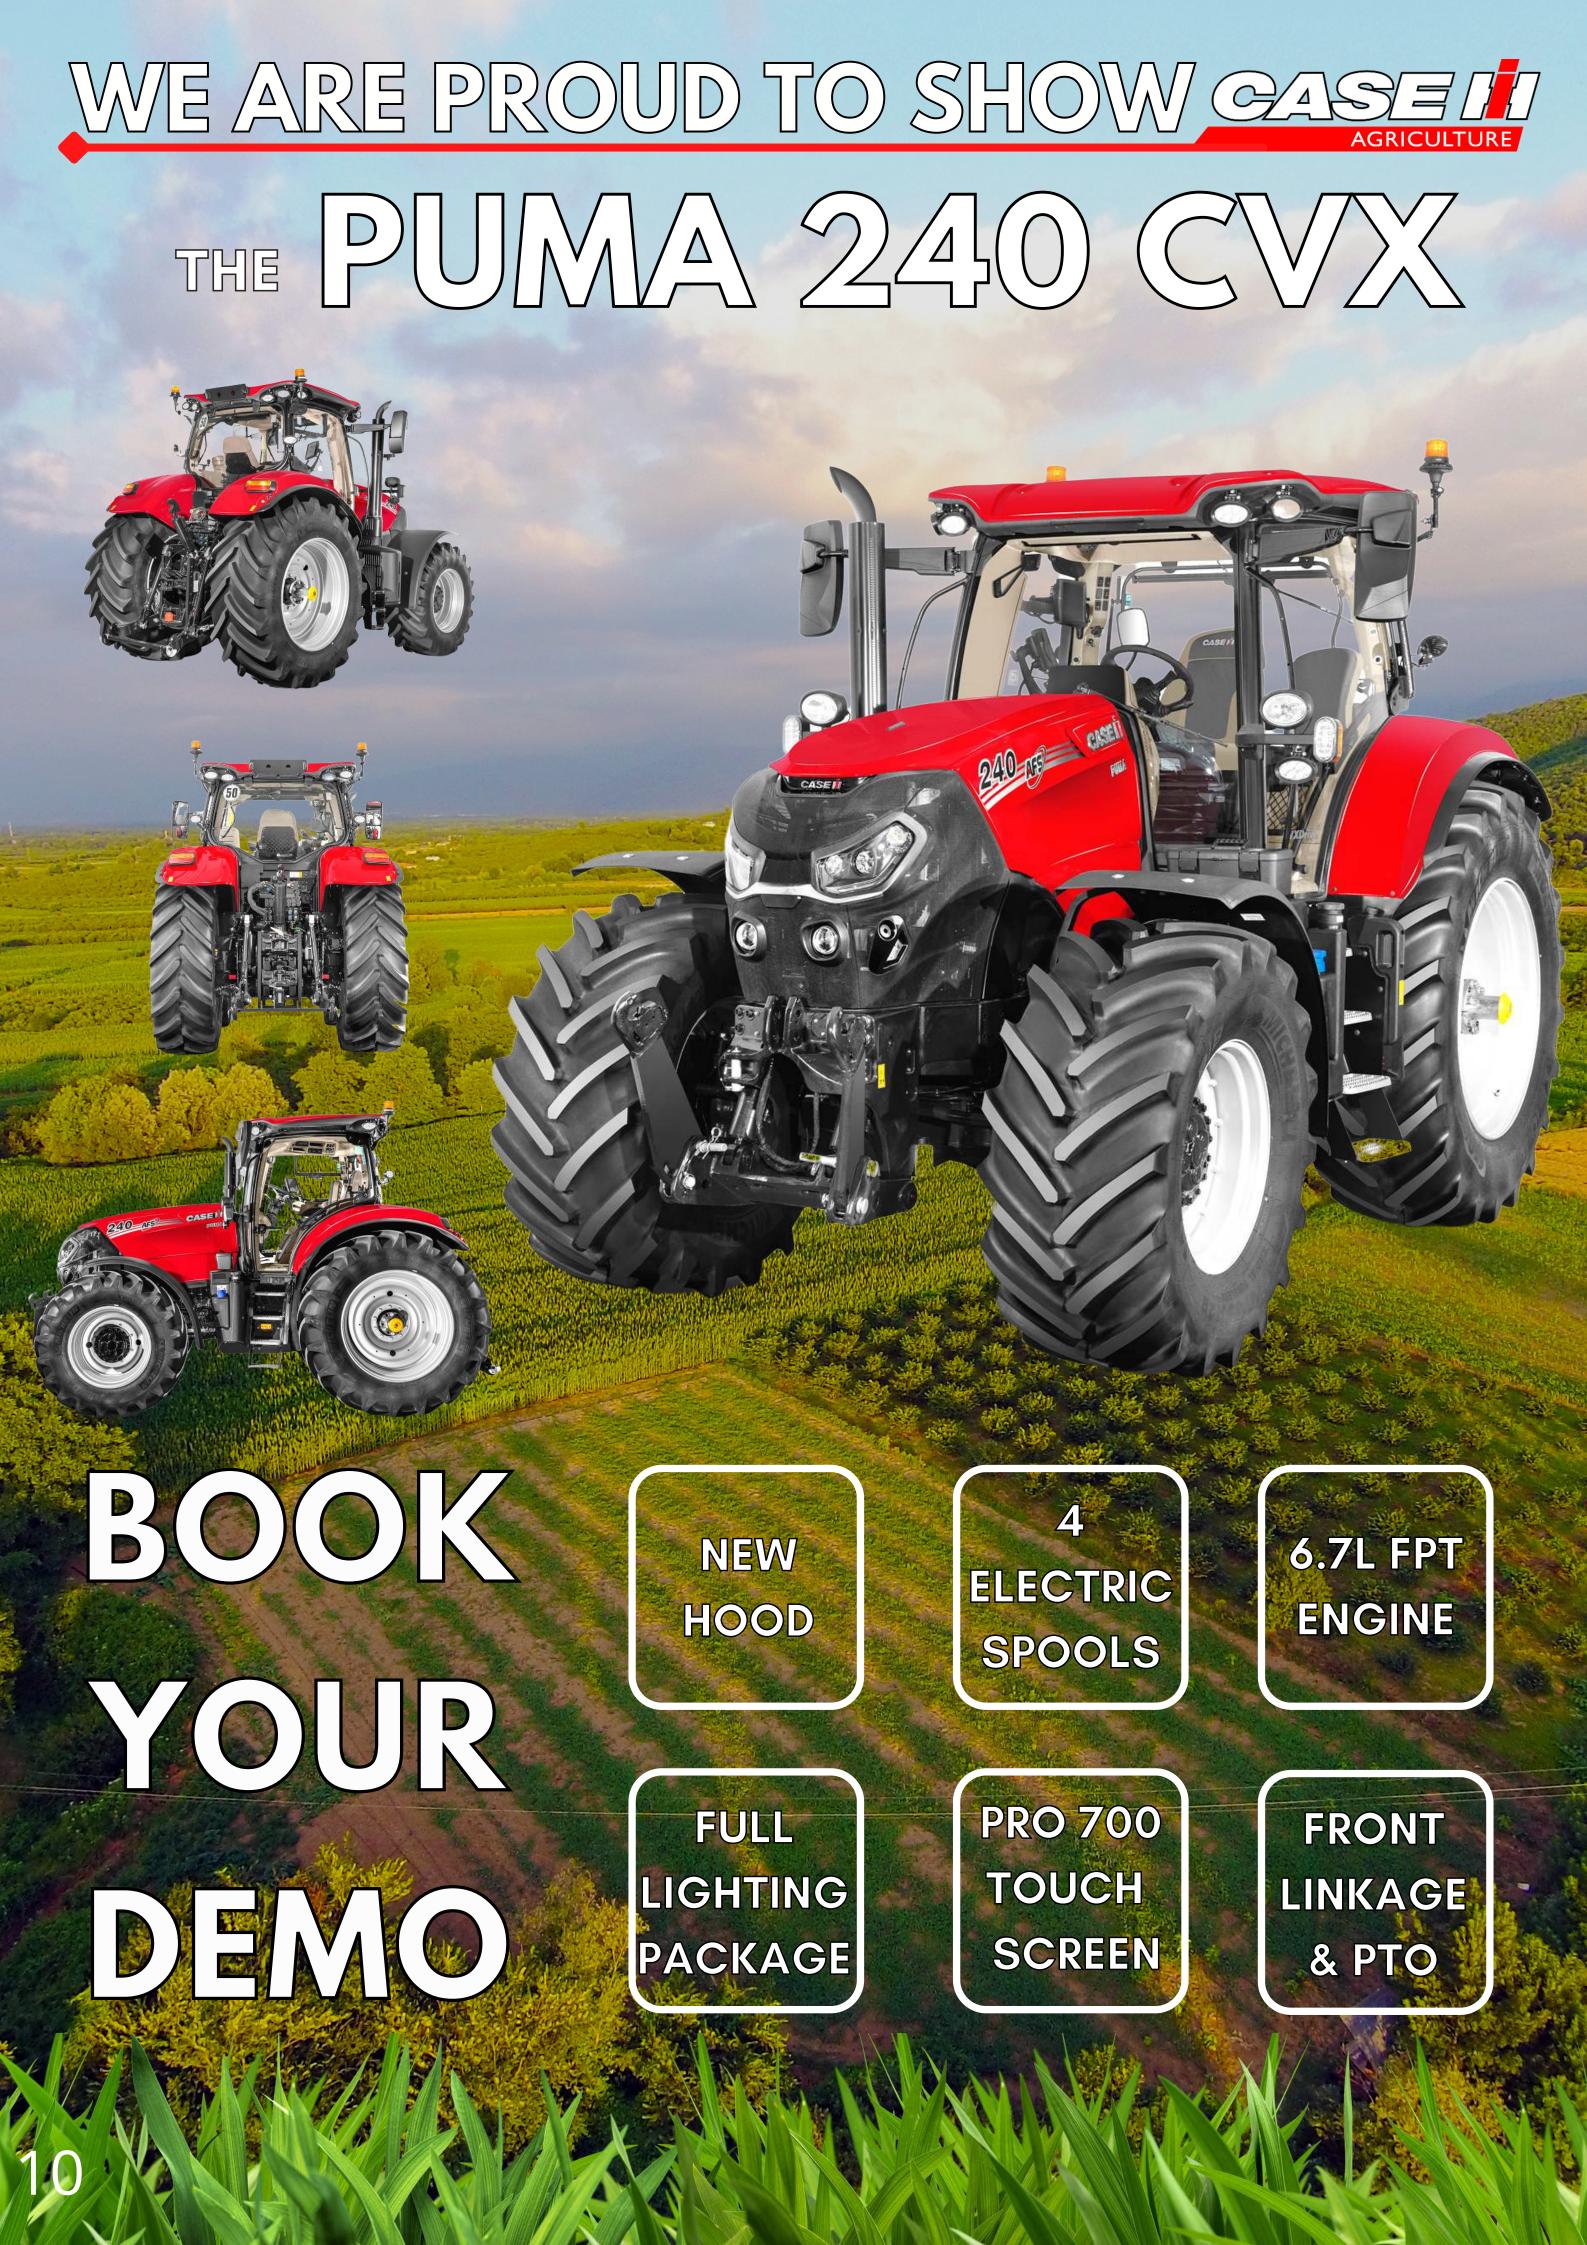

# NarkGarricka SERVICE

We offer agricultural machinery servicing with our team of highly skilled engineers. Our fast reliable service ensures minimum delay and makes sure your machinery is off the road for the minimum amount of time. This service can be offered in the field or at our fully equipped workshop. Our highly skilled workforce regularly go on training courses to keep up to date with the latest technology. This guarentees we deliver the best possible service and enables us to carry out fast efficient repairs for our customers.

#### MARK@MARKGARRICKLTD.CO.UK

There are five mobile service vans as well as a fully equipped workshop

- Servicing/Repair
- Dyno Testing
- Air conditioning
- Hydraulic hose repairs
- Agri trailer inspection (BAGMA approved)
- Engineering welding
- Refurbishment of machines