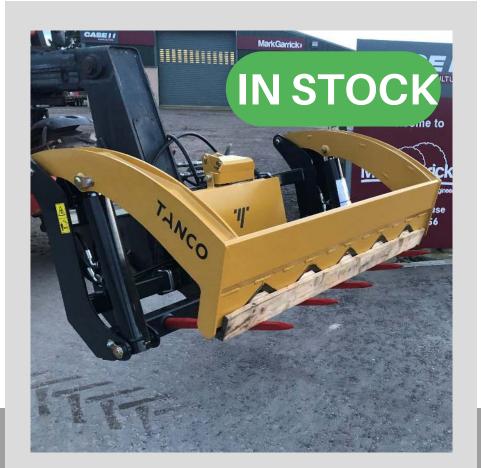

TELE-HANDLER AND ARTICULATED LOADER. HYDRAULIC BALE GRAB FOR QUICK AND EFFICIENT MOVING AND STACKING OF BALES. WRAP DAMAGE IS ELIMINATED BY OUR TUBULAR ARMS COVERING A LARGE AREA OF THE BALE WRAP.





## **BALE HANDLER BH500**

THE PRODIG BALE HANDLER IS DESIGNED AND MANUFACTURED FOR RELIABILITY AND EXTREMELY LONG SERVICE LIFE. THE UNIT IS MANUFACTURED WITH HIGH OPERATOR VISIBILITY, THE MAIN LEGS ARE ENGINEERED AND FABRICATED FROM HIGH YIELD PLATE AND QUICK RELEASE LARGE DIAMETER ROLLERS.

## POA

## **BERGINEERING DUMPER TRAILER**

SIZES RANGING FROM 12 TONNE TO 24 TONNE TRI-AXLE. STANDARD: 10MM FLOORS. 6MM SIDES. 10 STUD COMMERCIAL AXLES. COMMERCIAL SPRING SUSPENSION OR BOGEY. AUTO TILT TAIL DOOR. MUDFLAPS. SPRUNG DRAWBAR.

DUMP TRAILERS ARE AVAILABLE IN

20T MODEL DUE IN



## TANCO



BALE SHEAR 1-73

out of season SPECIAL DEAL



#### A200 AUTOWRAP

REMOTE CONTOL 3 POINT HITCH



I75 SHEAR GRAB

BLOCKCUTTER&BALESHEARCOMBINED.PLASTICAND NET GRIPPER



POA

#### POA

# 

#### S200 AUTOWRAP V

Tanco's patented system for unfolding and folding multiple wrap arms into a single cut and hold system has made it possible for 3 point linkage wrappers, which are lighter and more compact than their trailed counterparts, to reach the highest levels of performance and bale count.





#### CATTLE FEED TRAILER - DIAGONAL BAR/TOMBSTONE

CATTLE FEED TRAILERS ARE BUILT IN THE STANDARD SIZES LISTED: 14 X 6 – 26 SPACES, 16 X 6 – 30 SPACES, 20 X 6 – 36 SPACES & 25 X 6 – 44 SPACES



## ADJUSTABLE CALF

CREEP

ADJUSTABLE VERTICAL BAR'S, ALLOWING OLDER ANIMALS TO GAIN ACCES. ADJUSTABLE HEI