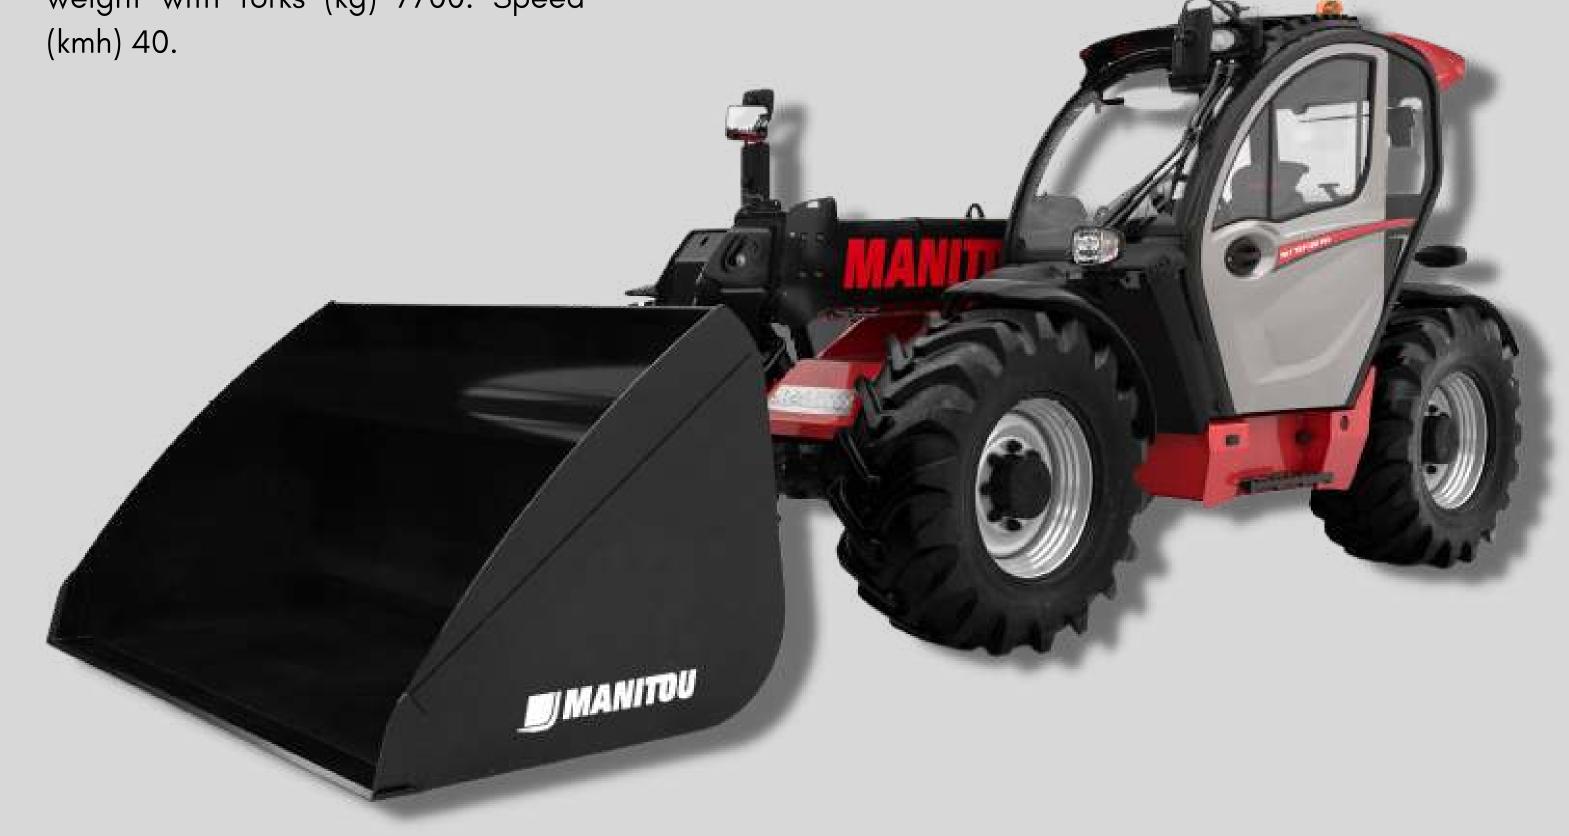

# NEW 737 DEMOUNIT

Engine power (hp) 129. Engine brand – Deutz. Max capacity (kg) 3700. Max lifting height (m) 6.90. Max offset (m) 3.90. Dimensions without attachment (m) (LxWxH) 4.97x2.39x2.38. Hydraulics (I/min) 150. Unladen weight with forks (kg) 7700. Speed