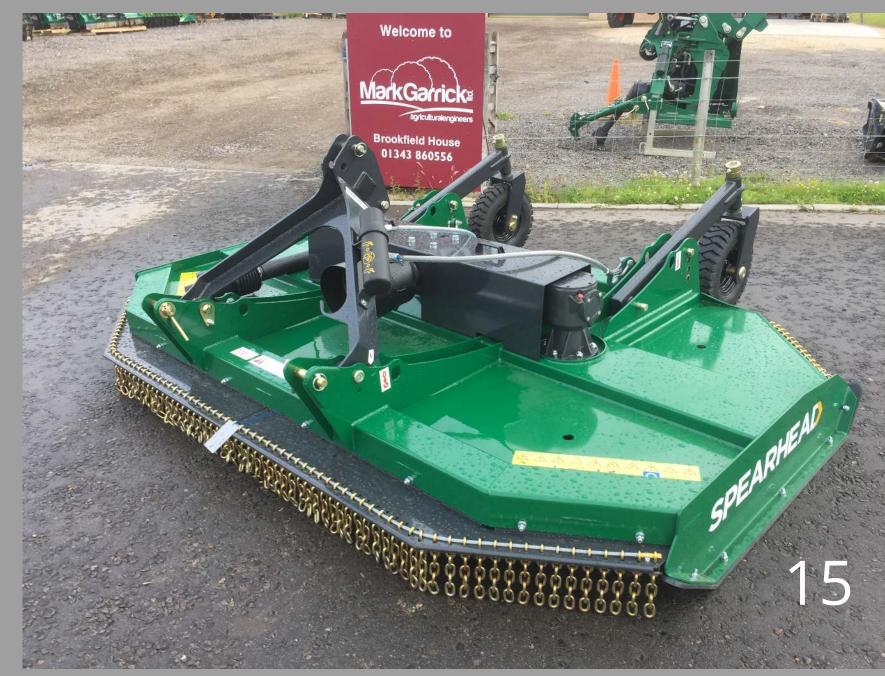

## SPEARHEAD

Cutting width:2.25m (8' 10"). Flail:Heavy duty hammer flail. Maximum offset distance (hydraulic):400mm (1' 4").

POA