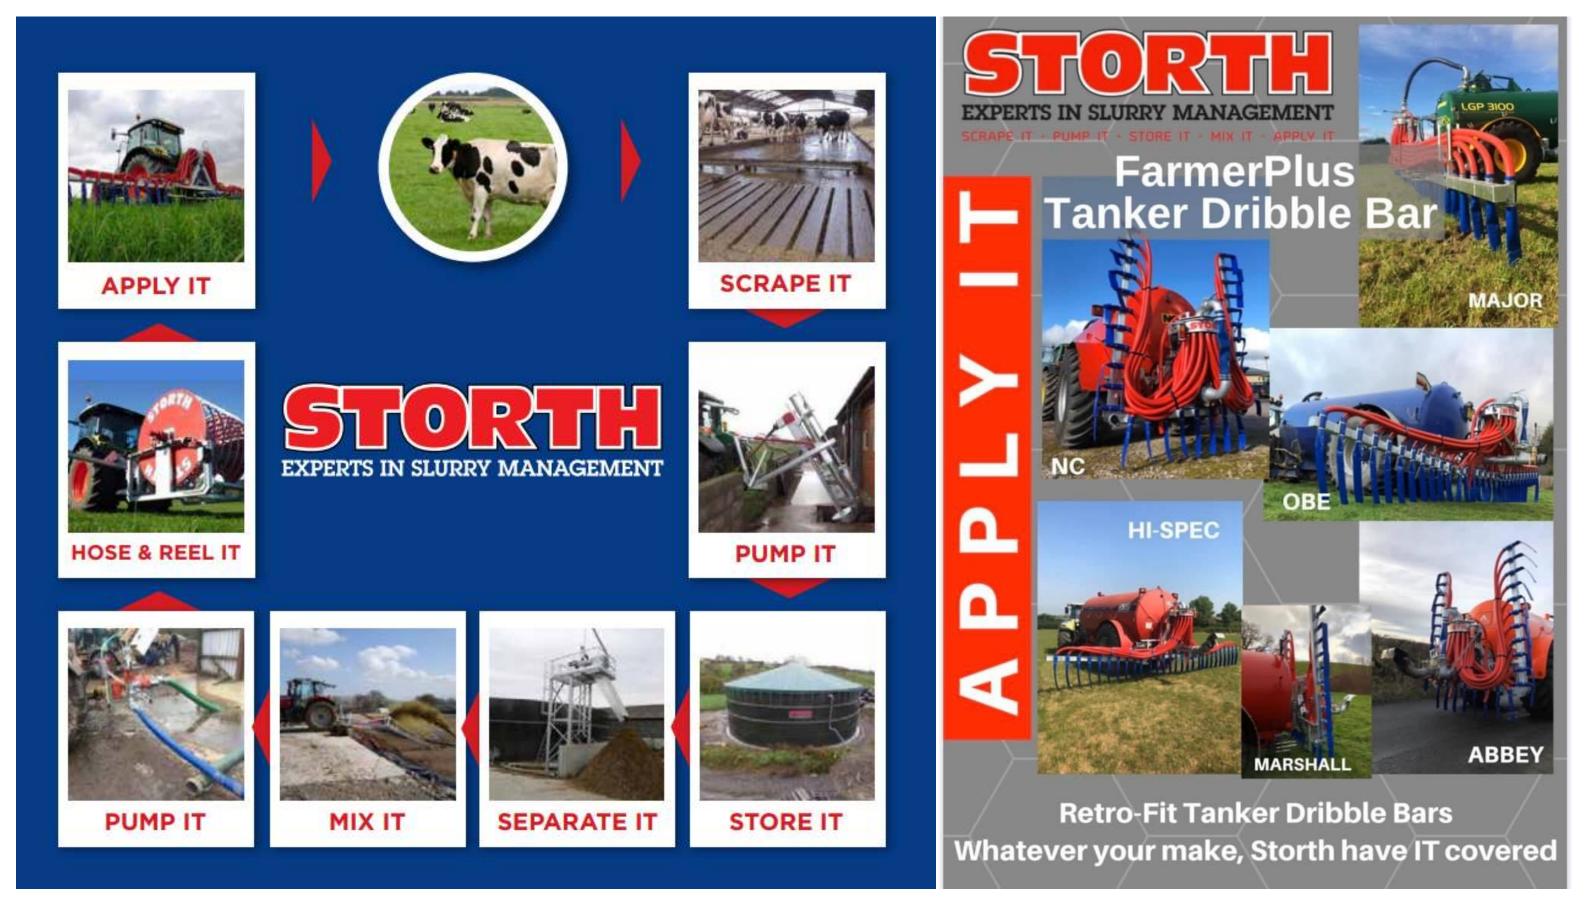

a few.

Each of these brands have played an important role in the history and evolution of Case IH. Over the years, many things have changed, but the legendary red brand will always represent a commitment to making agricultural producers more efficient and successful.

www.caseih.com



Scotland's first Machinery Ring was established in 1987. The Scottish Machinery Ring Association now has 9 member rings serving more than 7,000 farmers and rural businesses in Scotland and the North of England. Machinery Rings can deliver substantial savings on machinery, labour and commodities as well as offering access to training and skills development.

www.scottishmachineryrings.co.uk



#### THE SCOTTISH MACHINERY RING – CASE IH REBATE SCHEME 2020

Contact your local machinery ring for details











### AGRICULTURE MAXXUM 150 ACTIVE 8 LRZ 130 LOADER

For Sale

6.7L FPT Engine, 50kph, Air Brakes, 4 Mechanical Rear Spools, 2 Electric Mid Mounts, 24 x 24 Power Shift Transmission