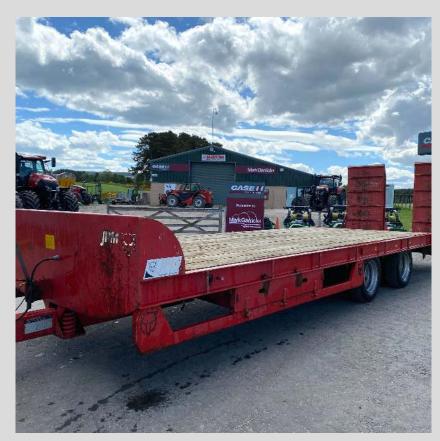

#### JPM LOW LOADER

STOCK NUMBER: 2010 26FT CONDITION: GOOD

POA

MURRAY BALE GRAB

STOCK NUMBER: 2705 ROUND AND SQUARE BALES

POA