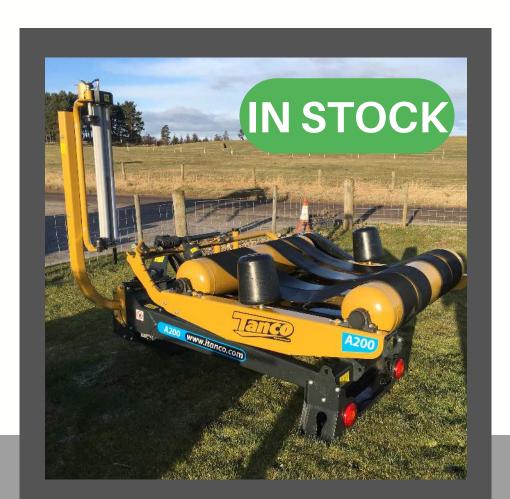

#### A200 AUTOWRAP

REMOTE CONTOL 3 POINT HITCH

I75 SHEAR GRAB

BLOCKCUTTER&BALESHEARCOMBINED.PLASTICAND NET GRIPPER

POA

#### S200 AUTOWRAP V

Tanco's patented system for unfolding and folding multiple wrap arms into a single cut and hold system has made it possible for 3 point linkage wrappers, which are lighter and more compact than their trailed counterparts, to reach the highest levels of performance and bale count.