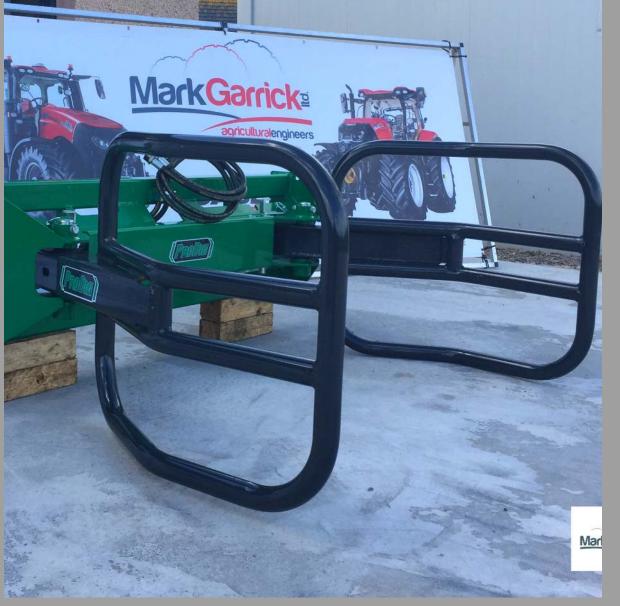

#### BALE GRAB BG 500

THE PRODIG BALE GRAB IS AN EXTREMELY ROBUST UNIT FOR MOVING BALES WITH MINIMAL DAMAGE TO THE PLASTIC WRAP. THE UNIT IS SUITABLE FOR TRACTOR, TELE-HANDLER AND ARTICULATED LOADER. HYDRAULIC BALE GRAB FOR QUICK AND EFFICIENT MOVING AND STACKING OF BALES. WRAP DAMAGE IS ELIMINATED BY OUR TUBULAR ARMS COVERING A LARGE AREA OF THE BALE WRAP.

## **BALE HANDLER BH500**

THE PRODIG BALE HANDLER IS DESIGNED AND MANUFACTURED FOR RELIABILITY AND EXTREMELY LONG SERVICE LIFE. THE UNIT IS MANUFACTURED WITH HIGH OPERATOR VISIBILITY, THE MAIN LEGS ARE ENGINEERED AND FABRICATED FROM HIGH YIELD PLATE AND QUICK RELEASE LARGE DIAMETER ROLLERS.

## POA