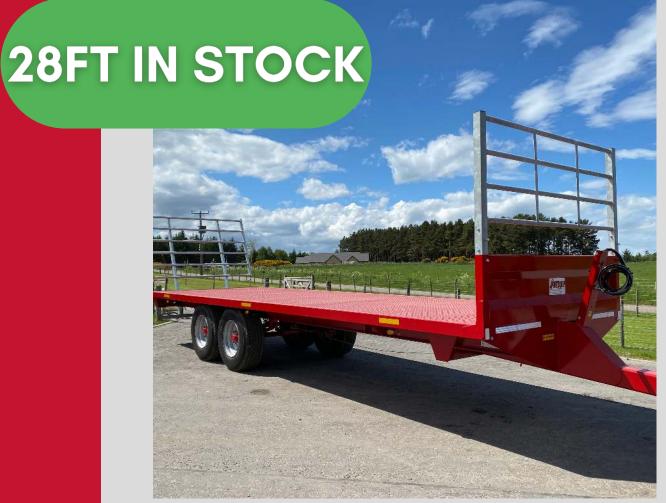

#### HEAVY DUTY BALE TRAILER

STANDARD SIZES AVAILABLE: PT012/25 - 25 X 8 - 8 TONNE PT012/26 - 26 X 8 - 10 TONNE PT013/28 - 28 X 8 - 12 TONNE PT013/30 - 30 X 8 - 15 TONNE PT014/32 - 32 X 8 - 15 TONNE

#### IN STOCK