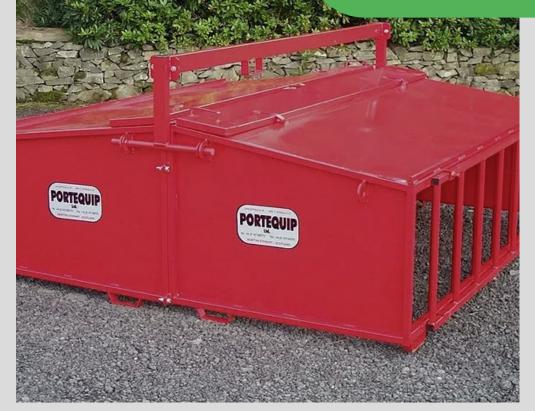

#### CATTLE FEED TRAILER - DIAGONAL BAR/TOMBSTONE

CATTLE FEED TRAILERS ARE BUILT IN THE STANDARD SIZES LISTED: 14 X 6 – 26 SPACES, 16 X 6 – 30 SPACES, 20 X 6 – 36 SPACES & 25 X 6 – 44 SPACES