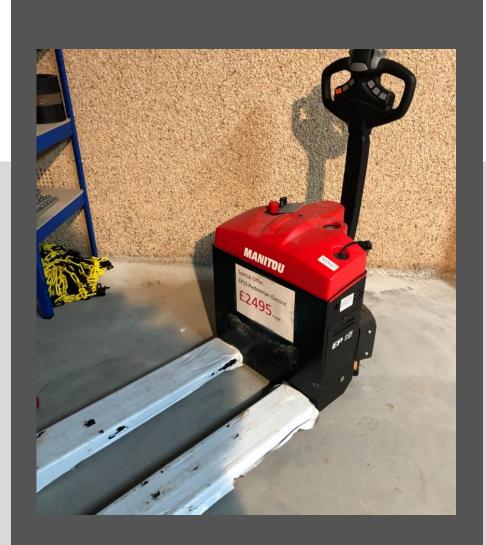

#### - EP15 -

Minimum batter capacity - V 24. Power - kW 0.65. Max capacity - kg 1500. Dimensions with forks (m) 1.69 x 0.59 x 1.34. Turning radius (Wa) (m) 1.40. Unladen weight with forks (kg) 220

#### £2495