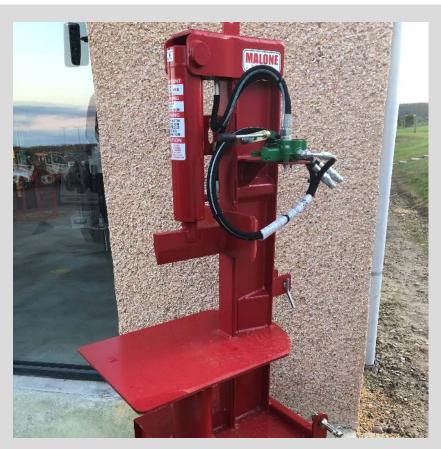

#### MALONE LOG SPLITTER

STOCK NUMBER: 2549 HEAVY DUTY FRAME 3 POINT LINKAGE FOR EASY TRANSPORT

£985