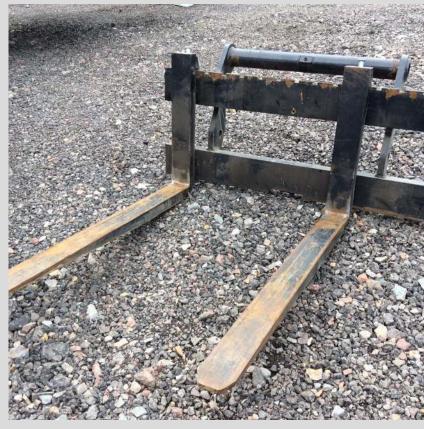

## SPEARHEAD



Cutting width:2.25m (8' 10"). Flail:Heavy duty hammer flail. Maximum offset distance (hydraulic):400mm (1' 4").

POA



#### **SNIPER 280 SHD**

Cutting width:2.80m (9′ 1″). Skid construction:Replaceable bolt-on skid. Flail:Heavy duty hammer flail.



#### POA

#### **MULTICUT 300**

Cutting width: 2.84m / 9' 4". Deck All construction: welded construction. Power take-off speed:1000rpm. Blades (6):12mm (1/2") 30 Carbon hardened Boron and tempered. Free swinging high lift - low friction

POA



## MarkGarrick<sup>2</sup> USED MACHINERY



#### JPM LOW LOADER

STOCK NUMBER: 2010 26FT CONDITION: GOOD

POA



MURRAY BALE GRAB

STOCK NUMBER: 2705 ROUND AND SQUARE BALES

POA



#### MALONE LOG SPLITTER

STOCK NUMBER: 2549 HEAVY DUTY FRAME 3 POINT LINKAGE FOR EASY TRANSPORT

£985



#### PALLET FORK 4.5T

STOCK NUMBER: 2099

16



#### MANURE FORK 130 EURO

STOCK NUMBER: 2092 EURO BRACKET



#### E&S 751 HYDRO GRITTER

STOCK NUMBER: 2374

POA

POA

£3750

## HUSTLER®



#### TRAILED BALE UNROLLER

| TX205       | TRAILED | BALE |
|-------------|---------|------|
| UNROLLER    |         |      |
| ROUND BALES |         |      |



#### MOUNTED CHAINLESS BALE FEEDER

| LX104    |     | MOUNTED |
|----------|-----|---------|
| CHAINLES | SS  |         |
| ROUND    | AND | SQUARE  |



#### MOUNTED BALE UNROLLER

LX105ROUNDBALEUNROLLER.SNAPLOXAUTOLATCHINGSYSTEM

BALES

#### POA

#### POA

#### POA

HUSTLER

## THE GAME CHANGER IS HERE

The LX105 unroller is easier to use, more versatile and saves you more time than any other chain feeder on the market today.

With six u