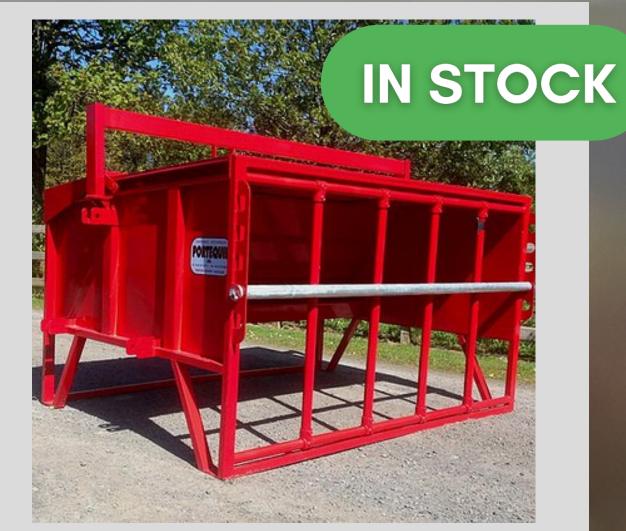

#### CATTLE FEED TRAILER - DIAGONAL BAR/TOMBSTONE

CATTLE FEED TRAILERS ARE BUILT IN THE STANDARD SIZES LISTED: 14 X 6 – 26 SPACES, 16 X 6 – 30 SPACES, 20 X 6 – 36 SPACES & 25 X 6 – 44 SPACES