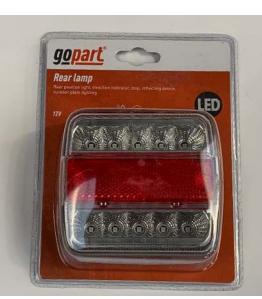

£19.99

SIMONIZ

Foam Dash Claeaner

LED Tail Lamp

£6.99

Pack of 1000 Cable Ties **£9.99** 

SIMONIZ Shampoo & Wax £4.10

Jumbo Sponge KCC1928 **99p** 