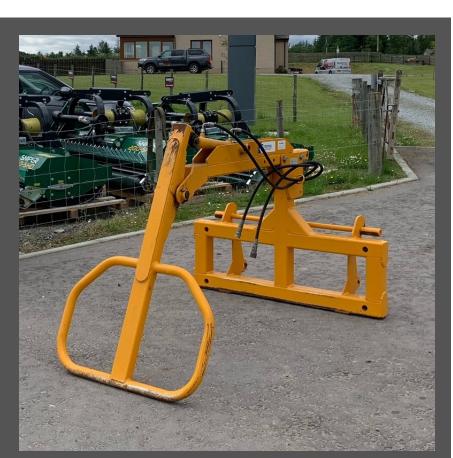

#### JPM LOW LOADER

STOCK NUMBER: 2010 26FT CONDITION: GOOD

POA

MURRAY BALE GRAB

STOCK NUMBER: 2705 ROUND AND SQUARE BALES

POA