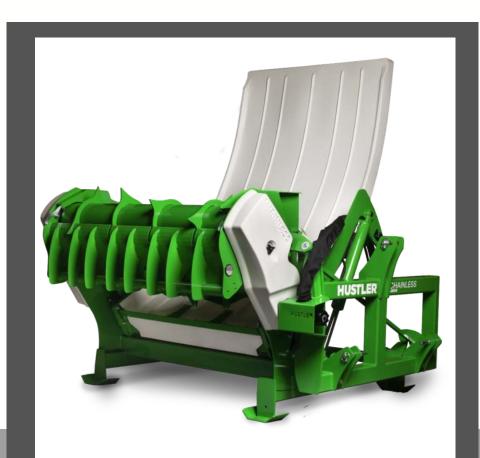

#### MOUNTED CHAINLESS BALE FEEDER

| LX104    |     | MOUNTED |
|----------|-----|---------|
| CHAINLES | SS  |         |
| ROUND    | AND | SQUARE  |