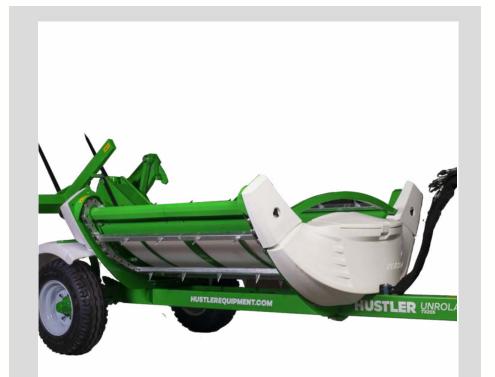

#### TRAILED BALE UNROLLER

| TX205       | TRAILED | BALE |
|-------------|---------|------|
| UNROLLER    |         |      |
| ROUND BALES |         |      |

## THE GAME CHANGER IS HERE

The LX105 unroller is easier to use, more versatile and saves you more time than any other chain feeder on the market today.

With six unique features never seen before... 3 point linkage feeders have just changed for good.

#### LX105 Unroller Key Features:

- 1. New patented Auto-Latch system
- 2. More than just a balefeeder! The LX105 unroller will feed loose silage fodder beet, etc
- 3. Double-ended for flexibility when feeding
- 4. Toughest chain and feedbars on the market
- 5. Fully covered shafts to prevent wrapping
- 6. Optional telehandler and loader brackets for front end loader feeding- Unique to hustler thanks to Auto-Latch design