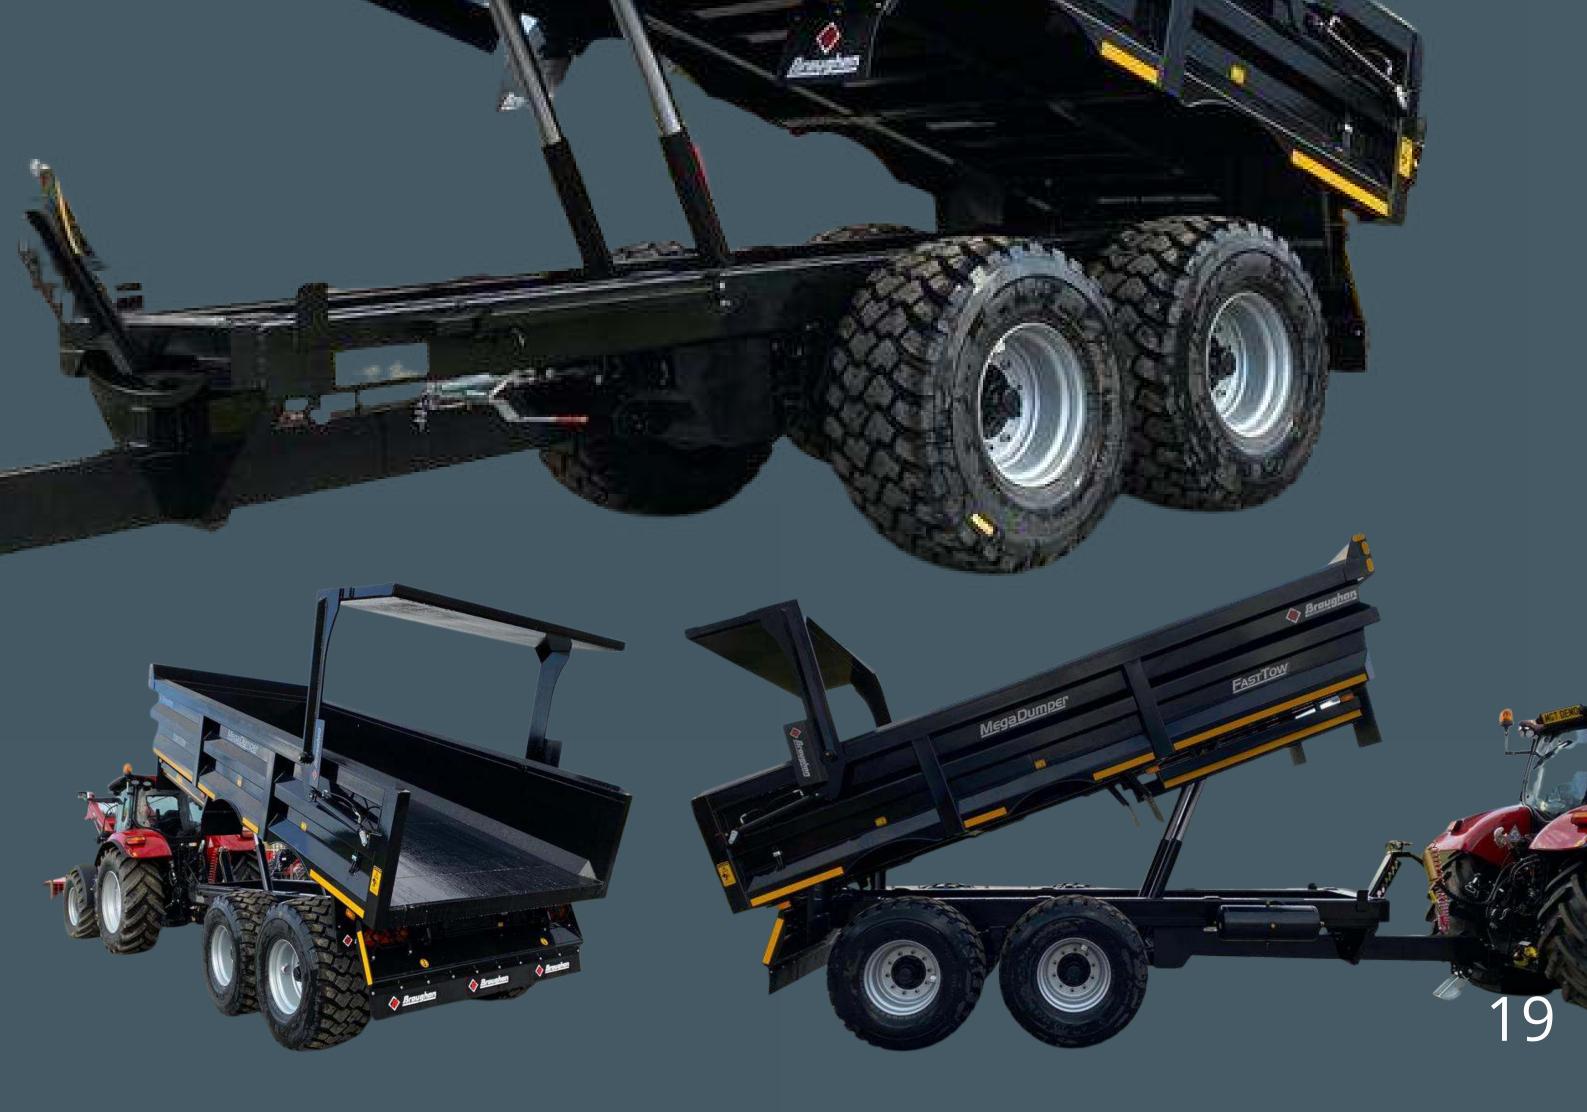

## **BERGINEERING DUMPER TRAILER**

SIZES RANGING FROM 12 TONNE TO 24 TONNE TRI-AXLE. STANDARD: 10MM FLOORS. 6MM SIDES. 10 STUD COMMERCIAL AXLES. COMMERCIAL SPRING SUSPENSION OR BOGEY. AUTO TILT TAIL DOOR. MUDFLAPS. SPRUNG DRAWBAR.

DUMP TRAILERS ARE AVAILABLE IN

20T MODEL DUE IN