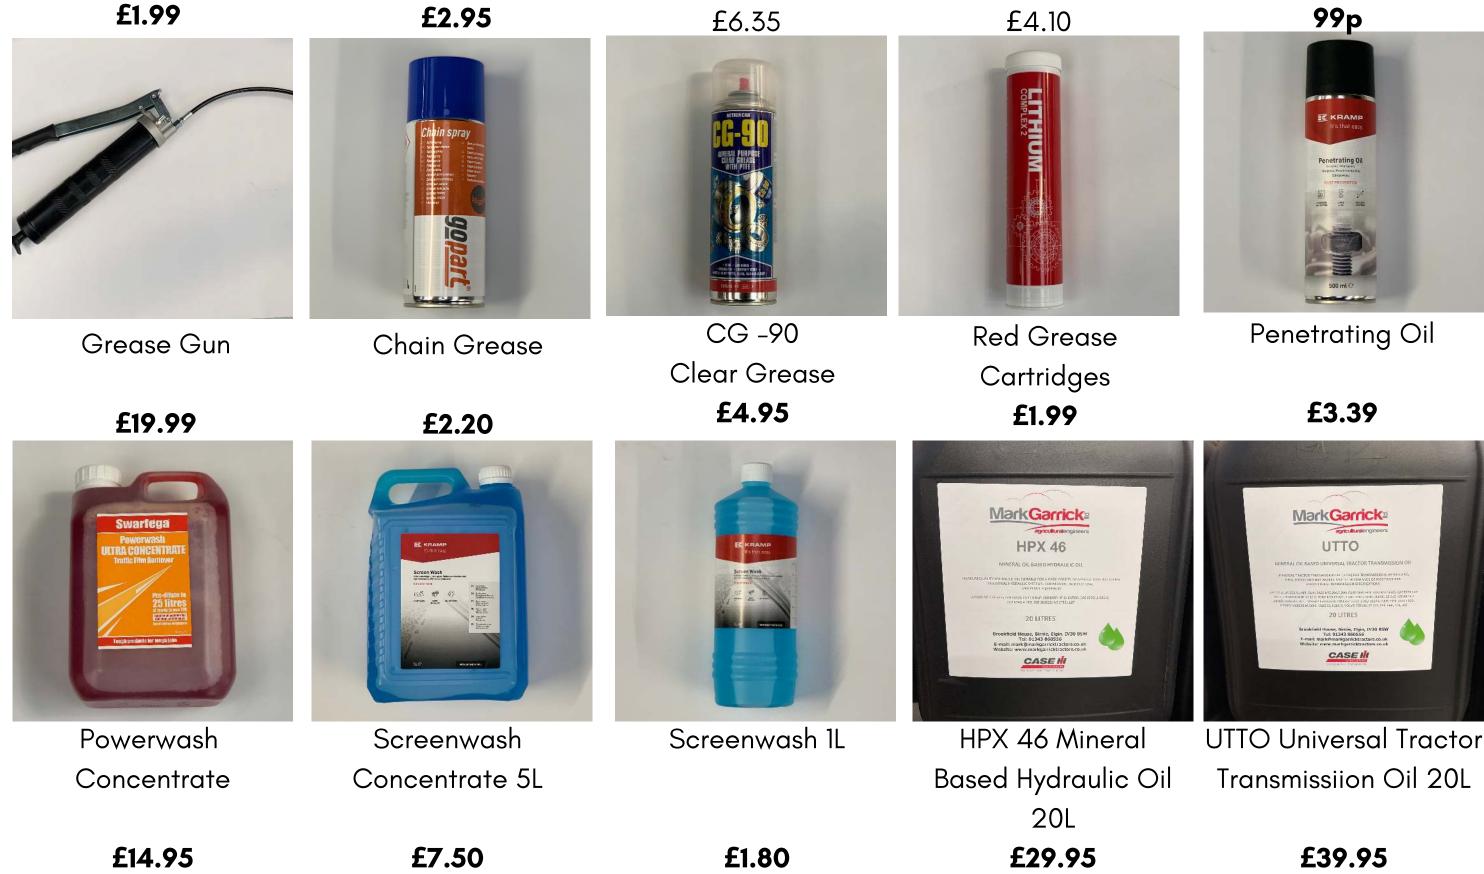

#### LTD.CO.UK

all other makes and models through our large franchise network.

Wireless Light Set

LED Work Lamp

£69.99

De icer

Mr Muscle Platinum Windows & Glass **£2.95** 

LED Work Lamp LA10058

£19.99

SIMONIZ

Foam Dash Claeaner

LED Tail Lamp

£6.99

Pack of 1000 Cable Ties **£9.99** 

SIMONIZ Shampoo & Wax £4.10

Jumbo Sponge KCC1928 **99p** 