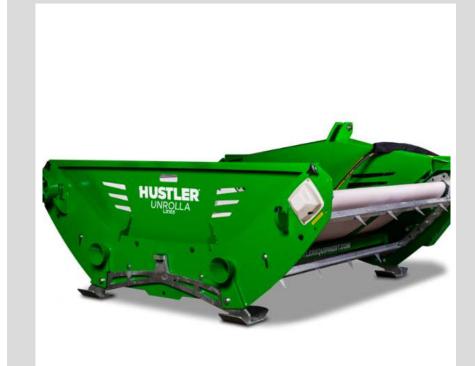

## HUSTLER®

#### MOUNTED BALE UNROLLER

LX105ROUNDBALEUNROLLER.SNAPLOXAUTOLATCHINGSYSTEM

BALES

#### POA

#### POA

HUSTLER

## THE GAME CHANGER IS HERE

The LX105 unroller is easier to use, more versatile and saves you more time than any other chain feeder on the market today.

With six unique features never seen before... 3 point linkage feeders have just changed for good.

#### LX105 Unroller Key Features:

- 1. New patented Auto-Latch system
- 2. More than just a balefeeder! The LX105 unroller will feed loose silage fodder beet, etc
- 3. Double-ended for flexibility when feeding
- 4. Toughest chain and feedbars on the market
- 5. Fully covered shafts to prevent wrapping
- 6. Optional telehandler and loader brackets for front end loader feeding- Unique to hustler thanks to Auto-Latch design