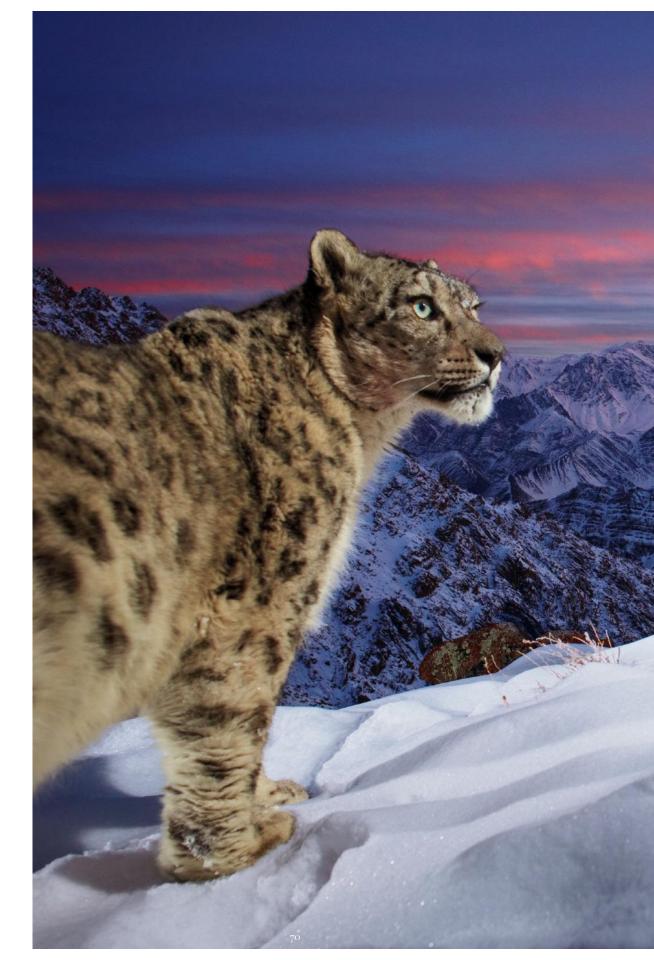

By SASCHA FONSECA Himalaya - Snow leopard

Mongolia is a land of natural beauty and ancient traditions. Its vast and unique landscape, the Gobi Desert, spanning over 500,000 square miles across Mongolia and China, is a wonder to behold. The eagle hunters of Mongolia are a traditional community who use trained eagles to hunt prey in the wilderness. Traveling to Mongolia's Gobi Desert and experiencing the culture of the eagle hunters is a once-in-a-lifetime adventure for nature and culture enthusiasts. Let's explore the beauty of Mongolia's landscape, the unique tradition of eagle hunting, and the adventure of traveling to the Gobi Desert.

The Desert is a vast and unique landscape that spans over 500,000 square miles across Mongolia and China. It is the fifth-largest desert in the world and is known for its stark beauty and unique features. Home to a variety of wildlife, including the endangered Gobi bear, snow leopard, and Bactrian camel. The Gobi Desert is also home to ancient dinosaur fossils, petroglyphs, and Buddhist temples, making it a popular destination for archaeologists and history enthusiasts.