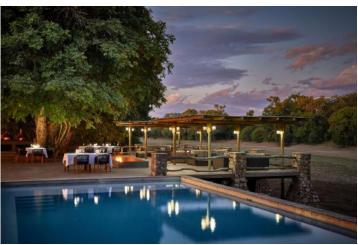

TANZANIA

# C C Thanda Island

Thanda Island is a hidden gem located off the coast of Tanzania. This luxurious marine reserve offers an isolated and secluded beach paradise, perfect for those seeking privacy and relaxation. The island is a perfect destination for those who want to escape the hustle and bustle of everyday life and enjoy the peacefulness of nature. Visitors can indulge in a variety of activities on the island, from snorkeling to scuba diving, water sports, and beachside dining. In this essay, we will explore the wonders of Thanda Island and why it is a must-visit destination.

Thanda Island is a luxurious marine reserve located off the coast of Tanzania. The island is a private retreat, accessible only by boat or helicopter. This exclusive island covers an area of 20 hectares and is surrounded by the crystal-clear waters of the Indian Ocean. This magical place is a natural sanctuary, home to a vast array of indigenous wildlife and marine life. Visitors can enjoy the beauty of the island's ecosystem, from the lush tropical vegetation to the pristine beaches.

### ONE OF THE WORLD'S TRULY EXCLUSIVE

THANDA ISLAND FEATURES
ONE PRIVATE VILLA TO ENJOY
IN COMPLETE SECLUSION

This adventure that is the Thanda Group started with the grand vision of Thanda's founder and owner, Swedish IT entrepreneur Dan Olofsson, who had a compelling desire to become part of Africa and make a longstanding commitment to it. In Africa he found the people, environment and wildlife so special and captivating that in 2002 he founded the Thanda Group, which today includes three extraordinary hospitality experiences, an unparalleled real estate offering, and many long-term conservation initiatives, educational and skill advancement programmes, as well as community partnerships.