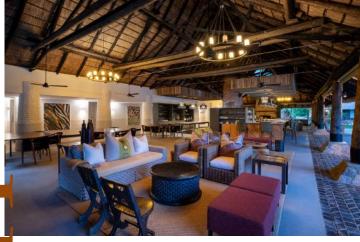

TANZANIA

# C C Thanda Island

Thanda Island is a hidden gem located off the coast of Tanzania. This luxurious marine reserve offers an isolated and secluded beach paradise, perfect for those seeking privacy and relaxation. The island is a perfect destination for those who want to escape the hustle and bustle of everyday life and enjoy the peacefulness of nature. Visitors can indulge in a variety of activities on the island, from snorkeling to scuba diving, water sports, and beachside dining. In this essay, we will explore the wonders of Thanda Island and why it is a must-visit destination.

Thanda Island is a luxurious marine reserve located off the coast of Tanzania. The island is a private retreat, accessible only by boat or helicopter. This exclusive island covers an area of 20 hectares and is surrounded by the crystal-clear waters of the Indian Ocean. This magical place is a natural sanctuary, home to a vast array of indigenous wildlife and marine life. Visitors can enjoy the beauty of the island's ecosystem, from the lush tropical vegetation to the pristine beaches.

### ONE OF THE WORLD'S TRULY EXCLUSIVE

THANDA ISLAND FEATURES
ONE PRIVATE VILLA TO ENJOY
IN COMPLETE SECLUSION

This adventure that is the Thanda Group started with the grand vision of Thanda's founder and owner, Swedish IT entrepreneur Dan Olofsson, who had a compelling desire to become part of Africa and make a longstanding commitment to it. In Africa he found the people, environment and wildlife so special and captivating that in 2002 he founded the Thanda Group, which today includes three extraordinary hospitality experiences, an unparalleled real estate offering, and many long-term conservation initiatives, educational and skill advancement programmes, as well as community partnerships.