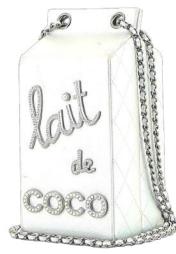

#### LIMITED EDITIONS

Karl Lagerfeld has also left his mark on fashion history with his spectacular decors and the limited edition bags created for the occasion. A "Lait de Coco" minaudiere in the shape of a milk carton for the Shopping Center for the Fall-Winter 2015 fashion show. a red and white leather mini-bouée bag for the 2018/2019 Cruise collection "La Pausa" where Karl had imagined a huge liner under the glass roof of the Grand Palais or a Timeless "Sand By The Sea" in transparent vinyl whose double walls are filled with sand on the occasion of the "Chanel beach" of the Spring-Summer 2019 fashion show.

MINAUDIÈRE « LAIT DE COCO »

The value of Chanel bags has increased steadily last few years on the second hand market, linked to the increase in the price of new bags (more than 10% several times in the same year in 2022). For example, more than 40% for a Timeless - or Classic bag - in the second-hand market.