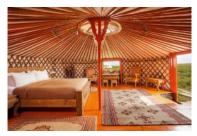

Situated on the edge of the immense Gobi Desert, surrounded by a diverse ecosystem, this authentic lodge is as remote as you can get. Combining tradition with luxury whilst maintaining sustainable concepts, this unique ecolodge sits perfectly within its surroundings.

THREE CAMEL LODGE - OMNOGOBI AIMAG

The experience hotel is staffed by Mongolians who offer traditional hospitality to visitors. Guests stay in a "Ger" which is the traditional tent of Mongolia's nomadic herders - They are heated by a wood burner and supported by beautifully painted wooden lattices. These luxury Ger have a king-sized beds, sink with toilet, and traditional beauty products. A huge range of tours, nomadic expeditions, and cultural experiences are on offer. You can take a birding expedition, explore dinosaur fossils, or journey to the Golden Eagles Festival of the Kazakhs in the Altai Mountains. A horseback journey to a mystical lake with healing waters is a must! The lodge has firm eco principles and supports local efforts to conserve the natural environment and protect the culture of the local people.