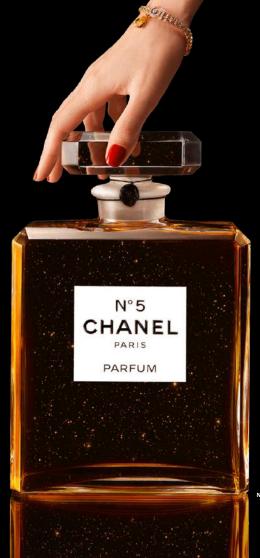

amazing time bracelet. The watch weighs 373.030 gram and contains 54.70 carat of natural hand cut diamonds.







## Enjoy Ode Travel Magazine now on PressReader!

Download the PressReader App to read full issues of Ode Travel Magazine and thousands of other magazines.









## THE TOP 10 MOST EXPENSIVE **PERFUMES**

- Shumukh by Nabeel: \$1.5 million Golden Delicious by DKNY: \$1 million Opera Prima by Bulgari: \$235,000 No. 1 Majesté impériale by Clive Christian Perfume: \$215,000 Parfum VI by Gianni Vive Sulman: \$89,000

- rarium V1 by Glaimi Vive Suman. **\$89,000** million, LUXE edition by Paco Rabanne: **\$57,000** Les Larmes Sacrées de Thebes by Baccarat: **\$6,800** Le N°5 Parfum Grand Extrait by Chanel: **\$3,500** Poivre by Caron: **\$1,000**

- Joy by Jean Patou: \$850





N°5 by Chanel

## THE MOST BEAUTIFUL COUNTRIES TO VISIT AROUND THE WORLD

This ranking rewards cultural and natural heritage, as well as quality of life. THE WORLD ECONOMIC FORUM UNVEILS THEIR LIST OF THE MOST ATTRACTIVE COUNTRIES IN THE WORLD







The WEF report comprises 117 countries in total. Just after Japan, the United States and Spain, France comes in fourth place. In general, Europe holds a prominent place in the list. Of the top 30 positions, more than two thirds are occupied by countries from the Old World.







## The 2022 ranking for the 30 most beautiful countries

- Japan
- **United States**
- Spain
- France
- Germany
- Switzerland
- Austria
- United Kingdom
- Singapore 9.
- 10. Italy
- Austria 11. 12.
- China Canada 13.
- Netherlands 14. South Korea
- 15. 16. Portugal