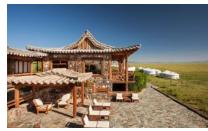

Situated on the edge of the immense Gobi Desert, surrounded by a diverse ecosystem, this authentic lodge is as remote as you can get. Combining tradition with luxury whilst maintaining sustainable concepts, this unique ecolodge sits perfectly within its surroundings.

THREE CAMEL LODGE - OMNOGOBI AIMAG

The experience hotel is staffed by Mongolians who offer traditional hospitality to visitors. Guests stay in a "Ger" which is the traditional tent of Mongolia's nomadic herders - They are heated by a wood burner and supported by beautifully painted wooden lattices. These luxury Ger have a king-sized beds, sink with toilet, and traditional beauty products. A huge range of tours, nomadic expeditions, and cultural experiences are on offer. You can take a birding expedition, explore dinosaur fossils, or journey to the Golden Eagles Festival of the Kazakhs in the Altai Mountains. A horseback journey to a mystical lake with healing waters is a must! The lodge has firm eco principles and supports local efforts to conserve the natural environment and protect the culture of the local people.