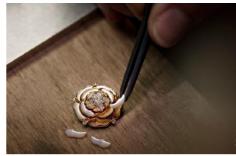

#### CHANEL

CHANEL timepieces can be worn on the wrist but also around the neck or on the finger, as a ring, cuff or necklace. *Gabrielle Chanel* loved this audacity, this freedom of style, which continues to inspire the Watch Creation Studio.