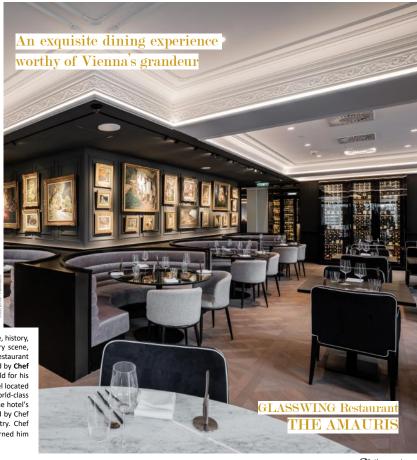

### A GASTRONOMIC DESTINATION

Located on Vienna's showpiece Ringstrasse boulevard, new luxury boutique hotel The Amauris - on the site of its predecessor The Ring. Here, too, the focus is on stylish fine dining in the hotel's own restaurant, Glasswing, where chef Alexandru Simon takes Viennese cuisine as his primary source of inspiration. Right next door, Glasswing Bar & Bistro is the place for coffee, small dishes or a cocktail.

### Restaurant and bistro

An important element of the new **The Amauris Vienna** is the gastronomy, known as Glasswing (*Glasswing, by the way, is also an exquisite butterfly with transparent wings that offered inspiration for the doors and windows of the ground floor façade, which characterise the openness of this new hotel).* Favoured by the hotel's central location in the heart of the city, the culinary offer is expected be a popular meeting place for Vienna locals. Located on the ground floor with a view of the Ringstrasse boulevard, Glasswing Bistro & Bar is welcoming visitors all day with high-quality dishes. At the corner of Kärntner Ring and Akademiestraße is the elegant Glasswing gourmet restaurant with room for up to 45 guests. Thanks to the redesign, the windows on the ground floor can be opened completely for a generous flow into the guest garden, which can be accessed directly from both the bistro and the restaurant. Chef de Cuisine Alexandru Simon serves a 7-course gourmet menu with wine accompaniment from Tuesday to Saturday. Of course, a comprehensive "à la carte" selection is also on offer. The basic ingredients are primarily sourced from local producers and growers. The bistro is characterized by clean lines and Austrian-inspired classics, with a Mediterranean touch. Restaurant manager Andreas Rehrmbacher looks after the well-being of the guests. The skilled bartender Maximilian Wölle impresses guests at the bar with in-house creations and all the classic cocktails. Glasswing Bistro & Bar is opened daily.