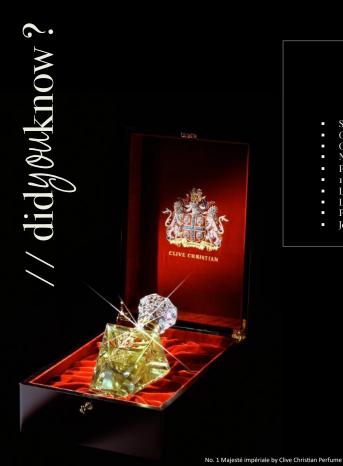

will be the demonstrator of a reality.

## THE MOST GLISTENING WATCH OF THE WORLD

Renani Jewels (India) has broken the dazzling Guinness World Records title for the most diamonds set on a watch in Meerut, India as verified on 29 December 2022. The watch with 17,524 diamonds (17,512 white diamonds and 12 black diamonds) is named Srinkia the watch of good fortunes. Inspired by ancient Indian mythology, Srinkia means flower. This ravishing piece of art contains 113, natural blue sapphire to enhance the beauty of this amazing time bracelet. The watch weighs 373.030 gram and contains 54.70 carat of natural hand cut diamonds.







## Enjoy Ode Travel Magazine now on PressReader!

Download the PressReader App to read full issues of Ode Travel Magazine and thousands of other magazines.









## THE TOP 10 MOST EXPENSIVE **PERFUMES**

- Shumukh by Nabeel: \$1.5 million Golden Delicious by DKNY: \$1 million Opera Prima by Bulgari: \$235,000 No. 1 Majesté impériale by Clive Christian Perfume: \$215,000 Parfum VI by Gianni Vive Sulman: \$89,000

- rarium V1 by Glaimi Vive Suman. **\$89,000** million, LUXE edition by Paco Rabanne: **\$57,000** Les Larmes Sacrées de Thebes by Baccarat: **\$6,800** Le N°5 Parfum Grand Extrait by Chanel: **\$3,500** Poivre by Caron: **\$1,000**

- Joy by Jean Patou: \$850





N°5 by Chanel

## THE MOST BEAUTIFUL COUNTRIES TO VISIT AROUND THE WORLD

This ranking rewards cultural and natural heritage, as well as quality of life. THE WORLD ECONOMIC FORUM UNVEILS THEIR LIST OF THE MOST ATTRACTIVE COUNTRIES IN THE WORLD







The WEF report comprises 1