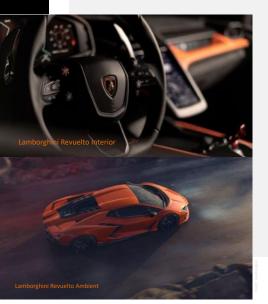

ouble-clutch gearbox debuting on a 12-cylinder Lamborghini. The three electric motors are powered by a lithium-ion high specific power (4500 W/kg) battery pack that also supports a fullyelectric drive mode

- The new paradigm for super sports cars: presenting the first Lamborghini High Performance Electrified Vehicle delivering 1015 CV
- Revolutionary architecture, with naturally-aspirated V12 engine combined with eight-speed, double-clutch transverse gearbox and three electric motors
- 13 drive modes, and all-wheel drive also available in fully-electric mode for the absolute driving experience
- Aerodynamics and design express the maximum synergy between efficiency, functionality and style
- Fully immersive experience for driver and passenger with the new Lamborghini Infotainment System



The vehicle is not yet offered for sale and is therefore not subject to Directive 1999/94/EC. The fuel consumption and emissions data are in the type of approval stage.

# environmen stainability

## THE ICON

BMW and TYDE

develop innovative watercraft for emission-free urban mobility

BMW is presenting THE ICON, a craft offering emission-free mobility on water. Developed in collaboration with boat manufacturer TYDE, this watercraft exemplifies an ecosystem underpinned by a holistic way of thinking that re-defines emission-free mobility and incorporates travel on water alongside transportation on the road. Urban conurbations, in particular, are in need of new and more sustainable solutions that make sense for the people who live there. Boat manufacturer TYDE is responsible for the devel