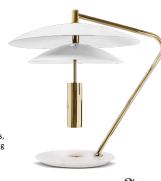

MARCHESA One-Shoulder Taffeta Tea-Length Dress

NOUGAT SPARKLING BODY BUTTER - COCOSOLIS

Andrea Iyamah Rahi Crochet C