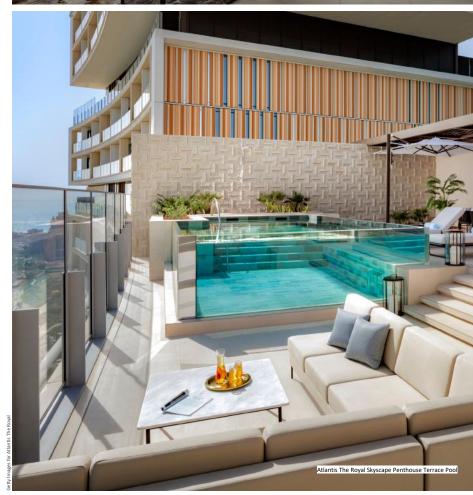

The resort welcomes guests to an experience that will completely redefine their perspective of luxury. Crafted by the world's leading designers, architects and artists, this is a destination where everything has been designed to challenge the boundaries of imagination. Atlantis The Royal ignites the horizon with a collection of 795 elegant Rooms, Suites and Signature Penthouses. Featuring stunning views of the Dubai skyline and Arabian Sea, 44 of the Suits and Signature Penthouses have private infinity pools. The resort delivers a curated array of awe-inspiring experiences, inviting guests to swim amongst the clouds in sky pools, be dazzled by fountains that breathe fire or dine at more celebrity chef restaurants than anywhere else in the world. Guests are taken on a journey of the impossible, with artful masterpieces, entertainment and beautiful craftsmanship at every turn, where the highest level of service sets a new standard in excellence. Atlantis The Royal is the place where something incredible happens at every moment. Atlantis The Royal is home to collection of some of the most elegant hotel rooms and suites in Dubai, designed to immerse guests in absolute comfort and unparalleled luxury. Soaring 43 storeys (185 metres above sea level), the interiors represent the absolute pinnacle of modern contemporary opulence, embodying illuminating materials and hand sculpted textures, leathers and geometrics to frame walls. Guests can also enjoy a curated array of bespoke amenities from luxury brands including Hermès, Frette and Graff.