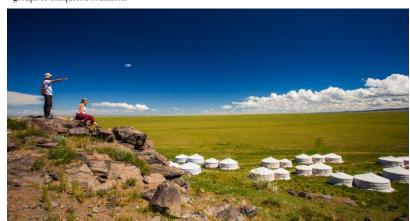

Situated on the edge of the immense Gobi Desert, surrounded by a diverse ecosystem, this authentic lodge is as remote as you can get. Combining tradition with luxury whilst maintaining sustainable concepts, this unique ecolodge sits perfectly within its surroundings.

THREE CAMEL LODGE - OMNOGOBI AIMAG

The experience hotel is staffed by Mongolians who offer traditional hospitality to visitors. Guests stay in a "Ger" which is the traditional tent of Mongolia's nomadic herders - They are heated by a wood burner and supported by beautifully painted wooden lattices. These luxury Ger have a king-sized beds, sink with toilet, and traditional beauty products. A huge range of tours, nomadic expeditions, and cultural experiences are on offer. You can take a birding expedition, explore dinosaur fossils, or journey to the Golden Eagles Festival of the Kazakhs in the Altai Mountains. A horseback journey to a mystical lake with healing waters is a must! The lodge has firm eco principles and supports local efforts to conserve the natural environment and protect the culture of the local people.