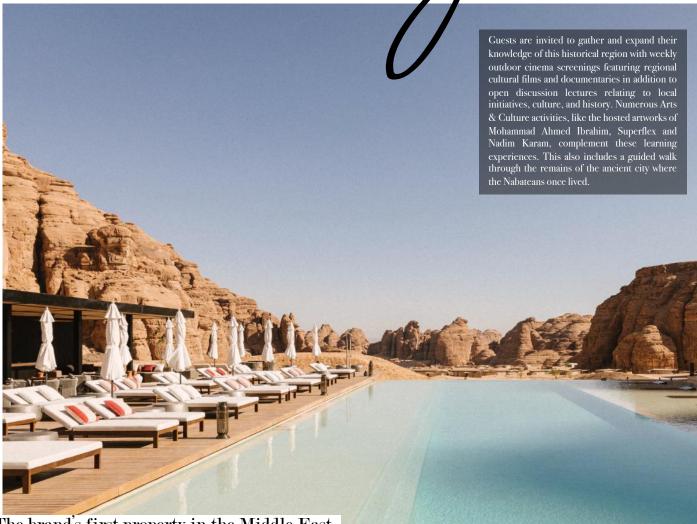

### AlUla

Located 620 miles from Riyadh, in North-West Saudi Arabia, AlUla is a place of extraordinary natural and human heritage. The vast area, covering over 14,000 sq. miles, includes a lush oasis valley, towering sandstone mountains and ancient cultural heritage sites dating back thousands of years to when the Lihyan and Nabataean kingdoms reigned. The most well-known and recognized site in AlUla is Hegra, Saudi Arabia's first UNESCO World Heritage Site. A 130 acre ancient city, Hegra was the principal southern city of the Nabataean Kingdom and is comprised of 111 well-preserved tombs, many with elaborate facades cut out of the sandstone outcrops surrounding the walled urban settlement. Current research also suggests Hegra was the most southern outpost of the Roman Empire after the Roman's conquered the Nabataeans in 106 CE.

Located along the original pilgrimage route to Mecca and described as an openair museum, AlUla spans 22,561 km2 of land, enveloped in both the immense beauty of the natural world and the dramatic splendor of human creation. The ancient site was a hub of trade and cultural exchange for millennia and abounds to this day with traces of those who passed through over the years. AlUla is home to thousands of burial places including +100 tombs, 94 of which remain elaborately carved at Hegra, a UNESCO World Heritage Site. They stand majestically among mammoth structures carved and refined by the natural elements.

The serene resort pathways lead guests up to each of the 96 guest rooms which span three tiers: premium Celestial Villas, Alcove Villas and Canyon Villas, as well as to the yoga deck, wellness and fitness centers, restaurant, and swimming pool. Each of these spaces is constructed from ethically-sourced organic materials which blend seamlessly into their natural surroundings. This minimally invasive build model, along with the property's sustainable construction methods, are the Habitas calling cards: modular-build, low impact design that does virtually no harm to the environment, creating an organic space in which meaningful experiences of all kinds will spring to life. Habitas AlUla is the true embodiment of the brand's six programming pillars: music, wellness, adventure, culture, learning, and culinary, all of which are meticulously developed to immerse guests within the region's authentic culture and natural environment. This is illustrated through programming that accommodates art and culture walks, canyon trekking, yoga, meditation and breathwork. Habitas will leverage its musical roots to create and curate sounds from the region's unique talents, and showcase them for guests through the medium of a concert series.