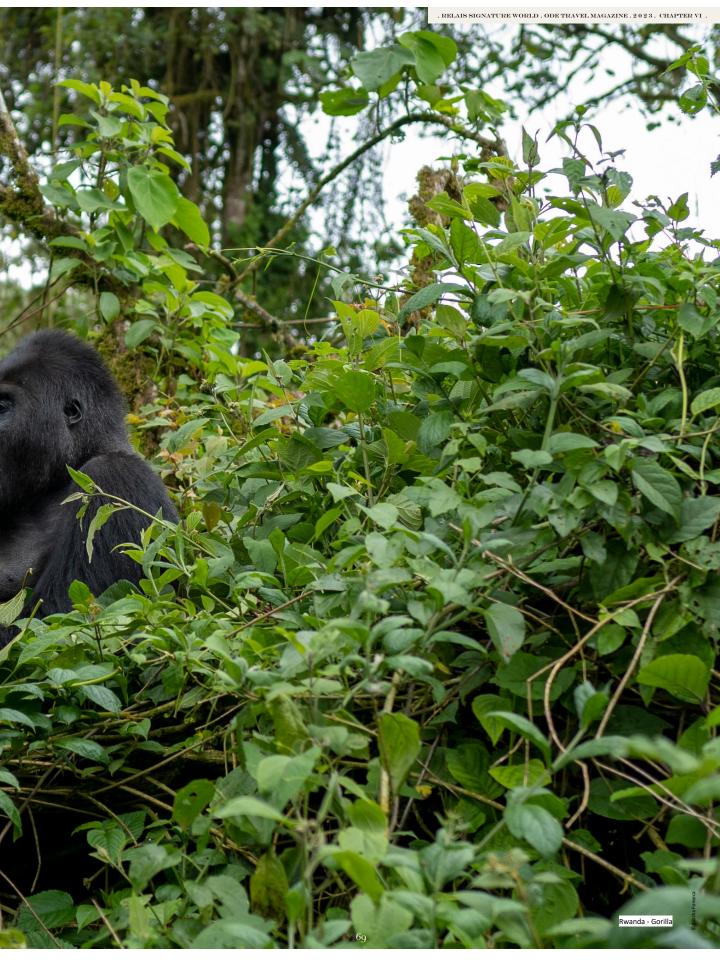

By SASCHA FONSECA Himalaya - Snow leopard

Mongolia is a land of natural beauty and ancient traditions. Its vast and unique landscape, the Gobi Desert, spanning over 500,000 square miles across Mongolia and China, is a wonder to behold. The eagle hunters of Mongolia are a traditional community who use trained eagles to hunt prey in the wilderness. Traveling to Mongolia's Gobi Desert and experiencing the culture of the eagle hunters is a once-in-a-lifetime adventure for nature and culture enthusiasts. Let's explore the beauty of Mongolia's landscape, the unique tradition of eagle hunting, and the adventure of traveling to the Gobi Desert.

The Desert is a vast and unique landscape that spans over 500,000 square miles across Mongolia and China. It is the fifth-largest desert in the world and is known for its stark beauty and unique features. Home to a variety of wildlife, including the endangered Gobi bear, snow leopard, and Bactrian camel. The Gobi Desert is also home to ancient dinosaur fossils, petroglyphs, and Buddhist temples, making it a popular destination for archaeologists and history enthusiasts.