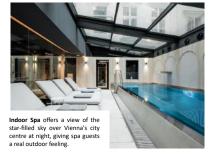

#### A new "living room" on Vienna's Ringstrasse boulevard

"Explore Beauty" is the motto behind the high-quality design, heavily focused on wood and marble, at *The Amauris Vienna*. The new elegant boutique hotel is home to 62 exclusive units, including 17 suites. The rooms are generously designed, with something for every taste: ranging from the Classic Room to the one-of-a-kind Opera Suite with 120 m2 of living space and a balcony overlooking Vienna's Ringstrasse boulevard. The full renovation of *The Amauris Vienna* took almost two years. The renovation and redesign project was overseen by Vienna's architectural firm HOPPE + PARTNER ZT GmbH and the Zagreb-based interior designer Nikola Arambašić. The building, constructed in 1860 by the architects Flattich and Schuhmann, shines in a whole new splendour and offers guests a stylish ambience and bespoke service.

More than 160 tons of the finest marble were used to create 4,190 m2 of living space. Carrara marble doors lead to the rooms, and into a unique world where high comfort reigns. The timeless staircase and the historic lift, along with the artistic stucco in the high rooms and, of course, the elegant Ringstrasse façade, which was renovated from the ground up, were all preserved.