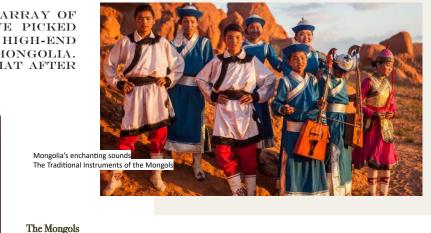

When you travel to Mongolia, you'll discover a rich musical culture that reflects the country's customs and traditions. Traditional instruments of Mongolia are divided into categories like strings, wind, struck, bowed, and percussion. These are classified as either indigenous or adopted and modified from neighboring ethnic groups or conquered countries.