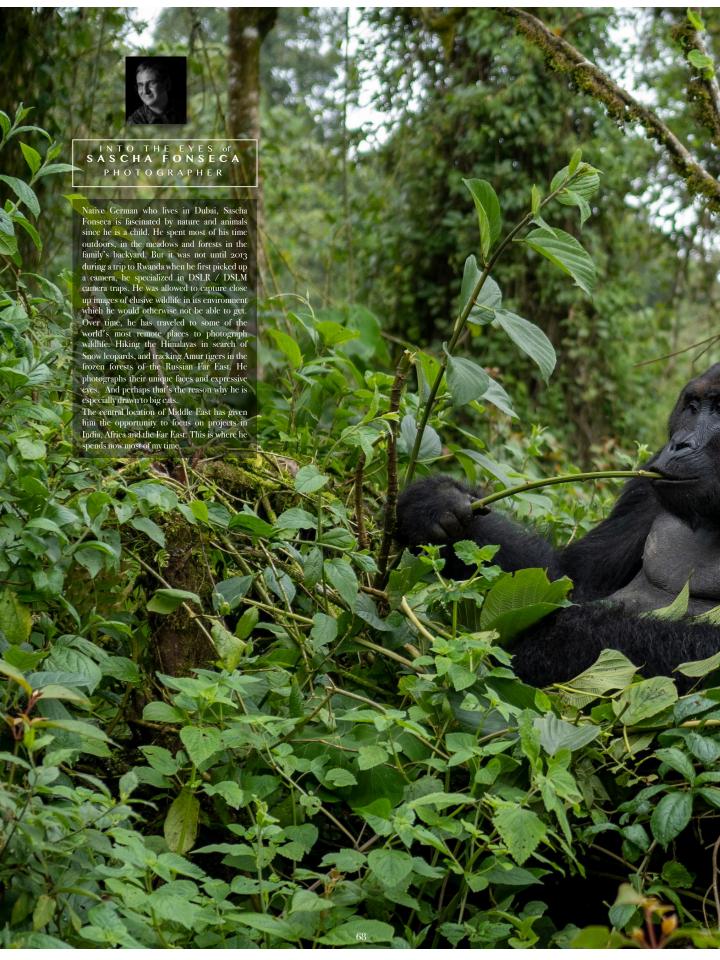

By SASCHA FONSECA Himalaya - Snow leopard

Mongolia is a land of natural beauty and ancient traditions. Its vast and unique landscape, the Gobi Desert, spanning over 500,000 square miles across Mongolia and China, is a wonder to behold. The eagle hunters of Mongolia are a traditional community who use trained eagles to hunt prey in the wilderness. Traveling to Mongolia's Gobi Desert and experiencing the culture of the eagle hunters is a once-in-a-lifetime adventure for nature and culture enthusiasts. Let's explore the beauty of Mongolia's landscape, the unique tradition of eagle hunting, and the adventure of traveling to the Gobi Desert.

The Desert is a vast and unique landscape that spans over 500,000 square miles across Mongolia and China. It is the fifth-largest desert in the world and is known for its stark beauty and unique features. Home to a variety of wildlife, including the endangered Gobi bear, snow leopard, and Bactrian camel. The Gobi Desert is also home to ancient dinosaur fossils, petroglyphs, and Buddhist temples, making it a popular destination for archaeologists and history enthusiasts.