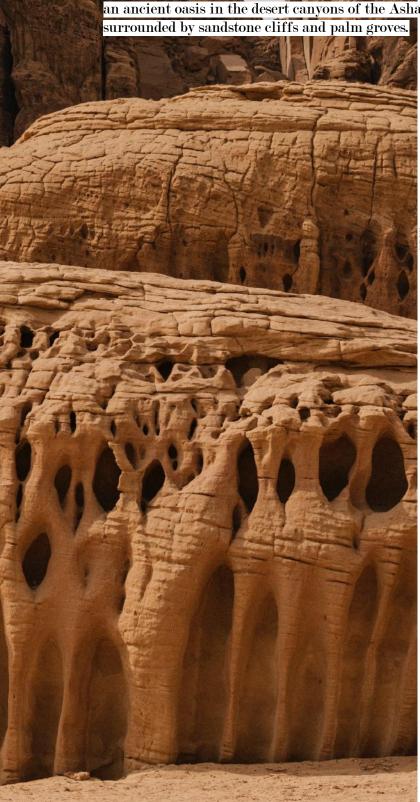

### AN IMMERSIVE HOSPITALITY EXPERIENCE

ARRIVES IN AN ANCIEN<u>T</u> OASIS

In the Northwest of Saudi Arabia. Habitas AlUla rests within an ancient oasis in the desert canyons of the Ashar Valley,

### AlUla

Located 620 miles from Riyadh, in North-West Saudi Arabia, AlUla is a place of extraordinary natural and human heritage. The vast area, covering over 14,000 sq. miles, includes a lush oasis valley, towering sandstone mountains and ancient cultural heritage sites dating back thousands of years to when the Lihyan and Nabataean kingdoms reigned. The most well-known and recognized site in AlUla is Hegra, Saudi Arabia's first UNESCO World Heritage Site. A 130 acre ancient city, Hegra was the principal southern city of the Nabataean Kingdom and is comprised of 111 well-preserved tombs, many with elaborate facades cut out of the sandstone outcrops surrounding the walled urban settlement. Current research also suggests Hegra was the most southern outpost of the Roman Empire after the Roman's conquered the Nabataeans in 106 CE.

Located along the original pilgrimage route to Mecca and described as an openair museum, AlUla spans 22,561 km2 of land, enveloped in both the immense beauty of the natural world and the dramatic splendor of human creation. The ancient site was a hub of trade and cultural exchange for millennia and abounds to this day with traces of those who passed through over the years. AlUla is home to thousands of burial places including +100 tombs, 94 of which remain elaborately carved at Hegra, a UNESCO World Heritage Site. They stand majestically among mammoth structures carved and refined by the natural elements.