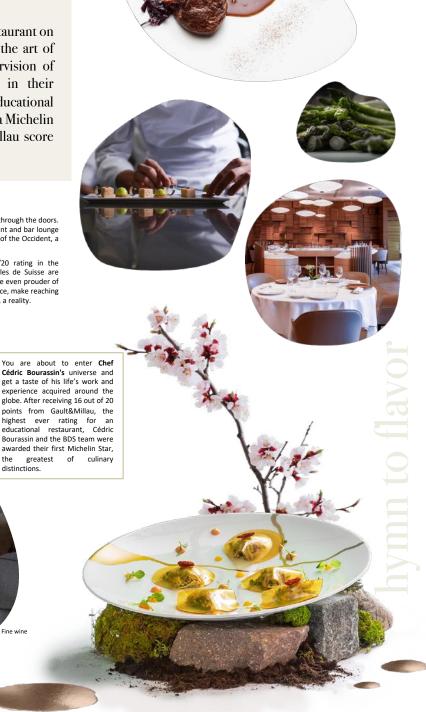

### The Gourmet Restaurant on EHL Campus

Le Berceau des Sens is the gastronomic restaurant on Campus Lausanne, where students learn the art of fine dining and service, under the supervision of chefs and professors who are experts in their field. The restaurant is the only educational restaurant in Switzerland to have received a Michelin star. It also holds the highest Gault & Millau score for a restaurant in its category.

Being awarded a Michelin star (2019, 2020 and 2021), holding a 16/20 rating in the Gault&Millau gastronomy guidebook and being part of Les Grandes Tables de Suisse are enormous achievements of which this institution is very proud. And they are even prouder of the students and staff whose hard work, talent and commitment to excellence, make reaching these goals and bringing the very best in contemporary cuisine to the guests, a reality.