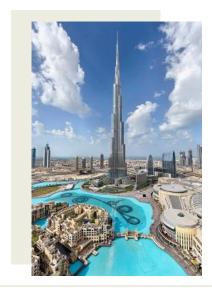

exceptional acoustics. Its conch-shaped auditorium ensures a hearing comfort that is an international reference.

## BURJ KHALIFA, DUBAI, UAE

## THE TALLEST BUILDING IN THE WORLD

In the past twenty years, architecture and structural engineering has progressed so steeply that soaring skyscrapers have now become a staple feature in many of the world's largest and wealthiest cities. But there is an even loftier status that goes with boasting the tallest building in the world. The towering property was developed by Emaar Properties and the architects Skidmore, Owings & Merrill LLP, headed up by renowned American architect, Adrian Smith. Reaching a breath-taking 828 m (2,716 ft 6 in) into the sky, this new skyscraper is described as a 'vertical city' and become an icon of the modern world.



## CASTILLO DE COLOMARES, SPAIN

## THE SMALLEST CHURCH IN THE WORLD

According to the Guiness World Records, the Church in Castillo de Colomares is the smallest in the world. Just 1.96m2, the church will make you feel as though you've entered the Kingdom of Elliput. The minuscule place of worship is dedicated to Saint Elizabeth of Hongary, patron Saint of the Teutonic Order, who spent her life helping those in need. Inside the tiny church, your attention will be drawn to a statue of the saint. Another work depicts Jesus with one arm hanging down, which represents the moment in which God's son was taken down from the Cross.



## MESSI BREAKS RECORD AFTER WINNING WORLD CUP

After winning the 2022 World Cup final, Lionel Messi has surpassed Lothar Matthäus (Germany) for the record of most