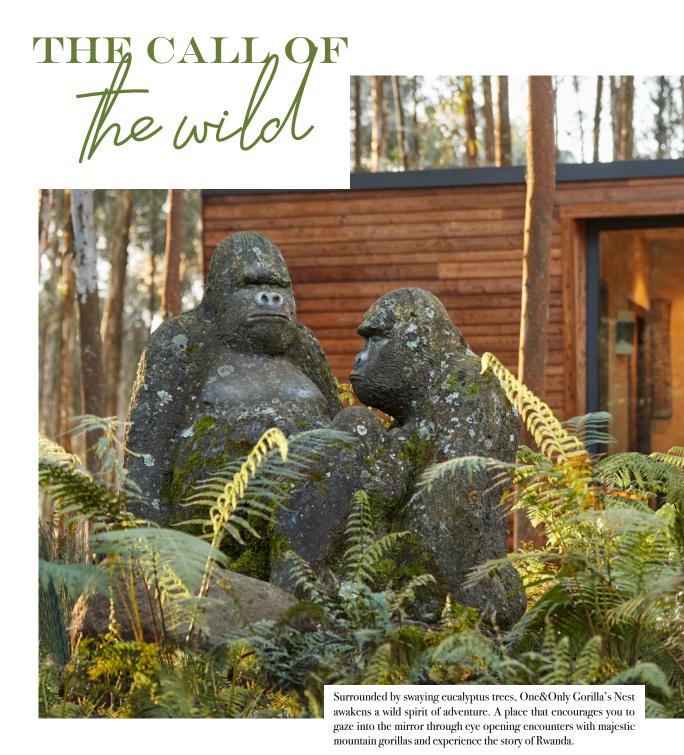

blend locally inspired techniques and therapies complimented by natural and organic products sourced from the continent's powerful minerals, oceans, flowers, herbs, fruit, seeds and oils, by renowned African skincare brand, Healing Earth. Treatments will extend beyond body to mind and spirit with guided yoga, and a 'Mara Celebration' treatment using local botanicals and therapies. Each of the lodge's 20 private tents will provide a peaceful sanctuary complete with amenities by Rituals and Healing Earth to recharge and reset, and in room spa treatments available to order. Guests can enjoy the sunrise, reflect on the day's exploration and star gaze by night from the tent's private terrace overlooking the River Talek, a water source and habitat for many wildlife.



KENYA



9: marriott.com



### A HISTORIC PART OF RWANDA'S CONSERVATION STORY

One&Only Gorilla's Nest Experience







9: oneandonlyresorts.com

#### IN THE HEART OF RWANDA

Eye to eye with swaying eucalyptus trees, One&Only Gorilla's Nest is the closest resort to Volcanoes National Park – a historic rainforest home to a diverse tapestry of wildlife, including over 340 mountain gorillas, golden monkeys, and 300 bird species. In and around the resort, there is an incredible topography of peaceful sleeping volcanoes that defy gravity, creating an awe-inspiring atmosphere and perfect setting for cyclists.

One&Only's second ultra-luxury nature resort in Rwanda, this magical place is surrounded by a fragrant eucalyptus forest in the footbills of the breath-taking Volcanoes National Park, on the doorstep of where the