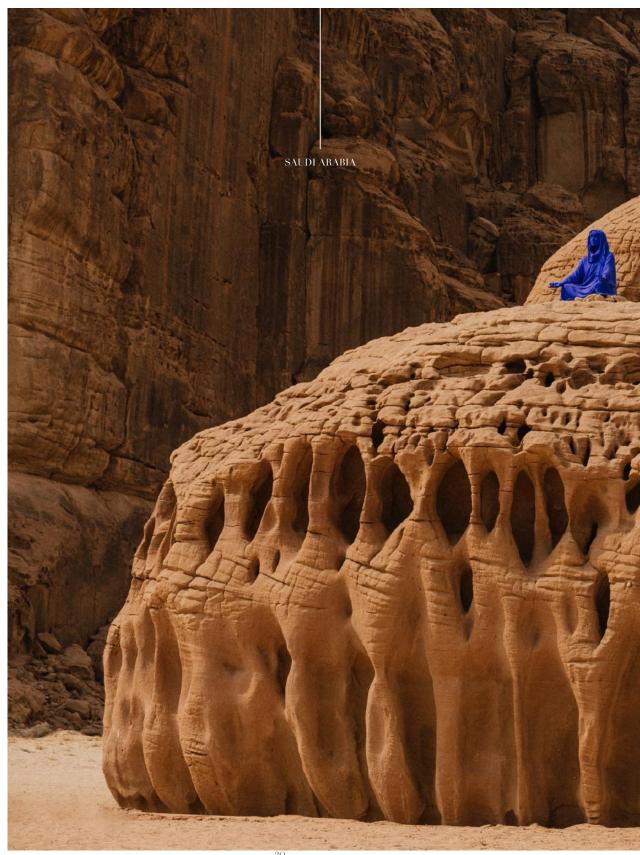

### AN IMMERSIVE HOSPITALITY EXPERIENCE

ARRIVES IN AN ANCIEN<u>T</u> OASIS

In the Northwest of Saudi Arabia. Habitas AlUla rests within an ancient oasis in the desert canyons of the Ashar Valley,

### AlUla

Located 620 miles from Riyadh, in North-West Saudi Arabia, AlUla is a place of extraordinary natural and human heritage. The vast area, covering over 14,000 sq. miles, includes a lush oasis valley, towering sandstone mountains and ancient cultural heritage sites dating back thousands of years to when the Lihyan and Nabataean kingdoms reigned. The most well-known and recognized site in AlUla is Hegra, Saudi Arabia's first UNESCO World Heritage Site. A 130 acre ancient city, Hegra was the principal southern city of the Nabataean Kingdom and is comprised of 111 well-preserved tombs, many with elaborate facades cut out of the sandstone outcrops surrounding the walled urban settlement. Current research also suggests Hegra was the most southern outpost of the Roman Empire after the Roman's conquered the Nabataeans in 106 CE.

Located along the original pilgrimage route to Mecca and described as an openair museum, AlUla spans 22,561 km2 of land, enveloped in both the immense beauty of the natural world and the dramatic splendor of human creation. The ancient site was a hub of trade and cultural exchange for millennia and abounds to this day with traces of those who passed through over the years. AlUla is home to thousands of burial places including +100 tombs, 94 of which remain elaborately carved at Hegra, a UNESCO World Heritage Site. They stand majestically among mammoth structures carved and refined by the natural elements.