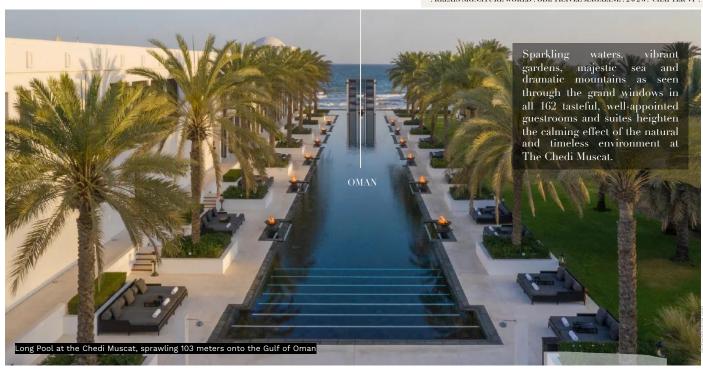

### THE CHEDI MUSCAT

If designer style and understated opulence is your thing then head to The Chedi Muscat – Oman's first contemporary hotel – featuring a perfect mix of Omani architecture and a profound Asian Zen-style that you simply have to experience. The Chedi Muscat, managed by Singapore-based General Hotel Management (GHM), a global leader in the hospitality industry renowned for its exclusive and stylish hotels and resorts worldwide, provides the ultimate for some well deserved rest and relaxation in Oman.

The Chedi Muscat, Oman is located by the Al Hajar Mountains with its own private beach, twenty-one acre garden's featuring six dining options, a spa, a health club and three swimming pools. The 158 rooms and suites designed by Jean-Michel Gathy of Denniston Architects offer views of the Golf of Oman. Al Hajar mountains and the hotel's symmetrical Zen gardens. The Restaurant's fine dining menu is one highlight across The Chedi Muscat's six restaurants. From October to April, epicureans can feast on seafood at The Beach Restaurant, and The Arabian Courtvard serves Arabic mezze. Shawarma and Kebabs to the tune of gentle music, al fresco. The Shisha Lounge with its colourful divans and lanterns completes the experience. Guests can take shade at the poolside cabanas, enjoying Japanese and Malay cuisine at The Long Pool Cabana, and light Mediterranean dishes at The Serai Pool Cabana and The Chedi Pool Cabana. The 800 square metre relaxation and fitness haven, the largest in Muscat, includes 13 fully self-contained light filled spa suites with poolside views. The Spa embraces eastern philosophy with Asian oriental rituals, it offers an extensive variety of beauty rituals based on the holistic principles of aromatherapy, Ayurveda and herbalism. The Health Club, measuring 400sqm, features state-of-the-art gym and Pilates equipment with expert personal trainers on hand in a relaxed living room style decor. Guests also benefit from two floodlit tennis courts and three outdoor temperature-controlled swimming pools; two adult only pools, including the 103-metre Long Pool, the region's longest and one family pool.