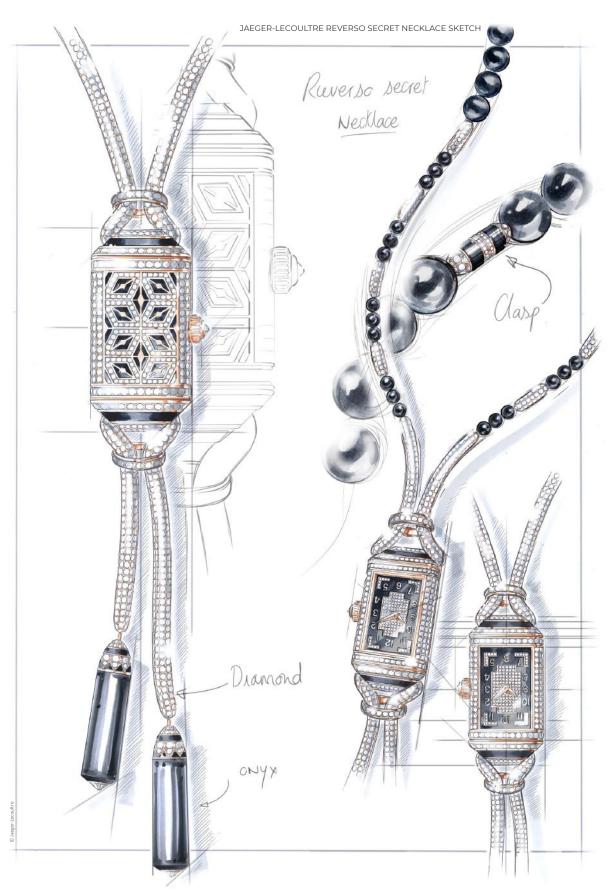

In 2023 Jaeger-LeCoultre enriches this year's Golden Ratio theme through a continued collaboration with the Parisian artist-pastry chef Nina Métayer under its Made of Makers programme.

Expanding the dialogue that has long existed between horology, artisanship and art, Made of Makers is a programme of collaborations with artists and artisans from various disciplines outside watchmaking. It focuses on passionate and experienced creators who share Jaeger-LeCoultre's values of creativity, expertise, precision and the perpetuation of excellence, and whose work explores new forms of expression through different and often unexpected materials and media. To date, the Made of Makers community has embraced the worlds of contemporary art and gastronomy - with alumni including artists Zimoun, Michael Murphy and Guillaume Marmin, lettering artist Alex Trochut, pastry chef Nina Métayer and mixologist Matthias Giroud.

HER COLLABORATION
WITH
JAEGER-LECOULTRE
UNDER ITS MADE OF
MAKERS PROGRAMME
PRESENTING A NEW ARRAY
OF PASTRIES CREATED IN
HOMAGE TO THE GOLDEN
RATIO AT WATCHES AND
WONDERS

The Made of Makers programme brings together a community of artists, designers and craftsmen from a variety of disciplines outside watchmaking. Expanding the dialogue that exists between horology and art, the programme is founded on the core principles that have always defined La Grande Maison: creativity, expertise and precision. It focuses on passionate and experienced creators who share the Maison's values and whose work explores new forms of expression through different and often unexpected materials and media. Each year, new works commissioned through the programme animate the exhibitions that Jaeger-LeCoultre stages around the world, amplifying the chosen theme and creating new opportunities for audiences to engage and to become part of the wider conversation about art, craft and design.

Arcangelo Sassolino - Yoan Capote - Sun Yuan & Peng Yu - Nari Ward - Loris Cecchini

The 2023 season features contemporary art installations at :

- La Residencia, Mallorca, with Arcangelo Sassolino: Identity and uprooting
- Villa Sant'Andrea and Grand Hotel Timeo, Sicily, with Yoan Capote: Identity and society
- Villa San Michele, Florence, with Sun Yuan and Peng Yu: Identity in space
- Castello di Casole, Tuscany, with Nari Ward: Identity over time
- Manoir aux Quat'Saisons, Oxfordshire, with Loris Cecchini: Identity and nature
- Copacabana Palace, Rio