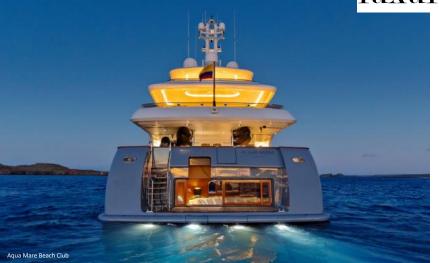

**Ilma**, the second newbuild superyacht in its growing fleet, is now open for reservations. Expanding on the yacht-style pace of cruising offered by The Ritz-Carlton Yacht Collection, *Ilma*, which translates to "water" in Maltese, pays homage to the sea, delivering guests an exciting new way to experience the most sought-after yachting destinations.

Ilma is slated to take to the seas in September 2024 with a seven-night maiden voyage from Athens, Greece to Halfa, Israel. Voyages range from seven to 13 nights, visiting a range of destinations in the sundrenched Greek Isles, scenic Amalfi Coast, and the iconic yachting playgrounds of the French Riviera and Balearic Islands. Guests will be transported to historic cities such as Rome, Italy; Florence (via Livorno), Italy; and Monte Carlo, Monaco; and exotic destinations like Tangier, Morocco and Funchal, Madeira, Portugal. Overnights include Alexandria, Egypt; Amalfi, Italy; and Tenerife, Canary Islands, Spain, amongst other coveted destinations.

Experience the ultimate

Ilma will measure 790-feet (241-meters) and feature 228 airy, light-filled suites, each with their own private terrace. Accommodating up to 456 guests, Ilma will offer one of the highest space ratios at sea and a significant percentage of larger suites, with two new, spacious upper suite categories measuring more than 1,000 square feet in size. Perfectly blending style and sophistication with a relaxed atmosphere, the superyacht will showcase modern craftsmanship and interior finishes imagined by London-based architect and design firm, AD Associates, and award-winning lighting designer, DPA. The exterior design of Ilma, developed by Finland-based yacht stylist, Aivan, takes inspiration from the world's most elegant superyachts.

Yachting destinations unforgettable experiences and unmatched itineraries

The onboard experience will reflect the sublime comfort and legendary guest service for which the iconic Ritz-Carlton brand is recognized. Having one of the highest staff-to-guest ratios in the luxury cruising category, *lima* will provide nearly one staff member for every guest. In addition to unparalleled accommodations, the new superyacht will include five restaurants, six bars, a wine vault, and signature spaces found on *Evrima* such as an expanded marina with a new mezzanine feature, a signature Ritz-Carlton Spa, and a special space for Ritz Kids programming.