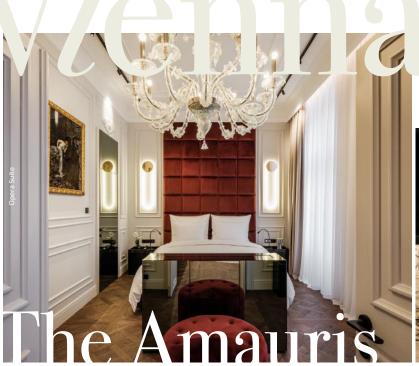

AUSTRIA

The majestic 19th-century facade of The Amauris stands proudly in the city. A stone's throw away from the opera and just 150 metres from the Musikverein, in the bustling heart of Vienna, The Amauris is both an elegant and contemporary treasure, combining the old with the new throughout its interior. The beautiful original elevator provides access to the well-appointed rooms and suites from which you can gaze upon the cheerful procession of red and white tramways. The hotel's crown jewel, the Opera suite, features a balcony with an exclusive view of the famous state opera. In the evening, the gourmet restaurant, Glasswing, offers a perfect mix of innovation and tradition in which only the best products are used; be it those from the region or the sea, the main focus is always on delivering the highest of quality.

On the renowned Ringstrasse boulevard, located at Kärntner Ring 8 in Vienna, The Amauris Vienna recently opened its doors. The Amauris is a name that draws inspiration from the beautiful world of butterflies. The Amauris is a species of butterfly known for its grace and beauty. Its colours are black and white, which are also reflected in the design of the new Relais & Châteaux Hotel The Amauris Vienna.

#### A new "living room" on Vienna's Ringstrasse boulevard

"Explore Beauty" is the motto behind the high-quality design, heavily focused on wood and marble, at *The Amauris Vienna*. The new elegant boutique hotel is home to 62 exclusive units, including 17 suites. The rooms are generously designed, with something for every taste: ranging from the Classic Room to the one-of-a-kind Opera Suite with 120 m2 of living space and a balcony overlooking Vienna's Ringstrasse boulevard. The full renovation of *The Amauris Vienna* took almost two years. The renovation and redesign project was overseen by Vienna's architectural firm HOPPE + PARTNER ZT GmbH and the Zagreb-based interior designer Nikola Arambašić. The building, constructed in 1860 by the architects Flattich and Schuhmann, shines in a whole new splendour and offers guests a stylish ambience and bespoke service.

More than 160 tons of the finest marble were used to create 4,190 m2 of living space. Carrara marble doors lead to the rooms, and into a unique world where high comfort reigns. The timeless staircase and the historic lift, along with the artistic stucco in the high rooms and, of course, the elegant Ringstrasse façade, which was renovated from the ground up, were all preserved.