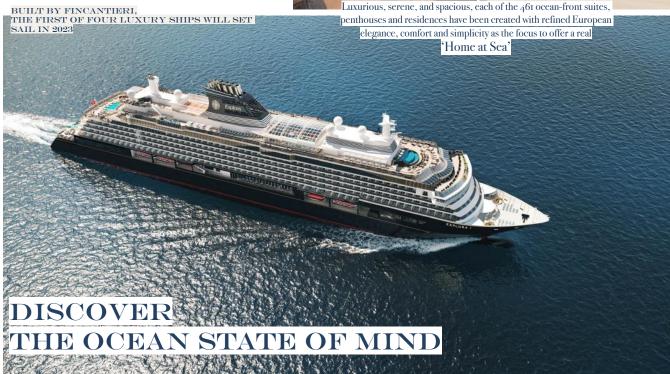

**Ilma**, the second newbuild superyacht in its growing fleet, is now open for reservations. Expanding on the yacht-style pace of cruising offered by The Ritz-Carlton Yacht Collection, *Ilma*, which translates to "water" in Maltese, pays homage to the sea, delivering guests an exciting new way to experience the most sought-after yachting destinations.

Ilma is slated to take to the seas in September 2024 with a seven-night maiden voyage from Athens, Greece to Halfa, Israel. Voyages range from seven to 13 nights, visiting a range of destinations in the sundrenched Greek Isles, scenic Amalfi Coast, and the iconic yachting playgrounds of the French Riviera and Balearic Islands. Guests will be transported to historic cities such as Rome, Italy; Florence (via Livorno), Italy; and Monte Carlo, Monaco; and exotic destinations like Tangier, Morocco and Funchal, Madeira, Portugal. Overnights include Alexandria, Egypt; Amalfi, Italy; and Tenerife, Canary Islands, Spain, amongst other coveted destinations.

Experience the ultimate

Ilma will measure 790-feet (241-meters) and feature 228 airy, light-filled suites, each with their own private terrace. Accommodating up to 456 guests, Ilma will offer one of the highest space ratios at sea and a significant percentage of larger suites, with two new, spacious upper suite categories measuring more than 1,000 square feet in size. Perfectly blending style and sophistication with a relaxed atmosphere, the superyacht will showcase modern craftsmanship and interior finishes imagined by London-based architect and design firm, AD Associates, and award-winning lighting designer, DPA. The exterior design of Ilma, developed by Finland-based yacht stylist, Aivan, takes inspiration from the world's most elegant superyachts.