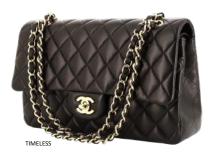

If Gabrielle Chanel has created the famous bag 2.55 bag in 1955, Karl is at the origin of several other emblematic models of the house such as the Timeless, the Boy, the Gabrielle or the Gabrielle or a reissue of the 2.55 for the 50th anniversary of the model in 2005.

MINAUDIÈRE « LAIT DE COCO »

The value of Chanel bags has increased steadily last few years on the second hand market, linked to the increase in the price of new bags (more than 10% several times in the same year in 2022). For example, more than 40% for a Timeless - or Classic bag - in the second-hand market.

(more than 200 Timeless online a collectorsquare.com)