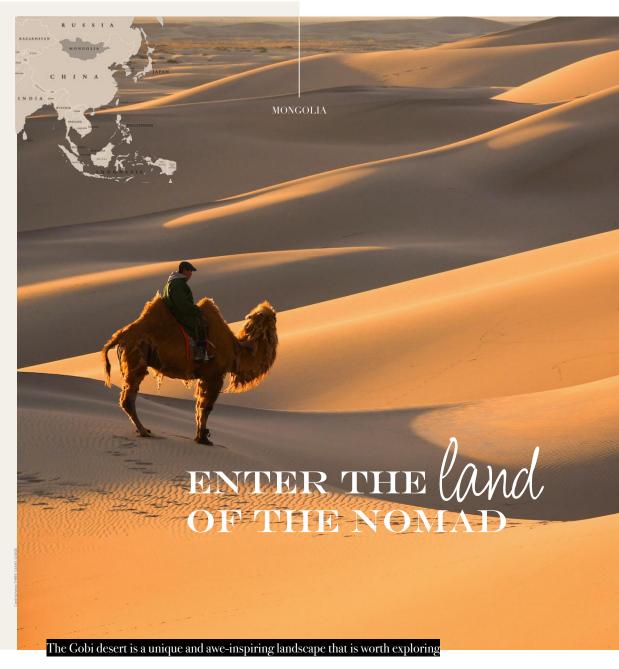

By SASCHA FONSECA Himalaya - Snow leopard

Mongolia is a land of natural beauty and ancient traditions. Its vast and unique landscape, the Gobi Desert, spanning over 500,000 square miles across Mongolia and China, is a wonder to behold. The eagle hunters of Mongolia are a traditional community who use trained eagles to hunt prey in the wilderness. Traveling to Mongolia's Gobi Desert and experiencing the culture of the eagle hunters is a once-in-a-lifetime adventure for nature and culture enthusiasts. Let's explore the beauty of Mongolia's landscape, the unique tradition of eagle hunting, and the adventure of traveling to the Gobi Desert.

The Desert is a vast and unique landscape that spans over 500,000 square miles across Mongolia and China. It is the fifth-largest desert in the world and is known for its stark beauty and unique features. Home to a variety of wildlife, including the endangered Gobi bear, snow leopard, and Bactrian camel. The Gobi Desert is also home to ancient dinosaur fossils, petroglyphs, and Buddhist temples, making it a popular destination for archaeologists and history enthusiasts.

MONGOLIA NOW ALSO BOASTS AN ARRAY OF LUXURY ACCOMMODATIONS. WE'VE PICKED OUT THE MOST IMPRESSIVE HIGH-END DESIGN HOTEL FOR A VISIT TO MONGOLIA. THE BEST PLACE TO HANG YOUR HAT AFTER LONG DAYS OF CAMEL RIDING.