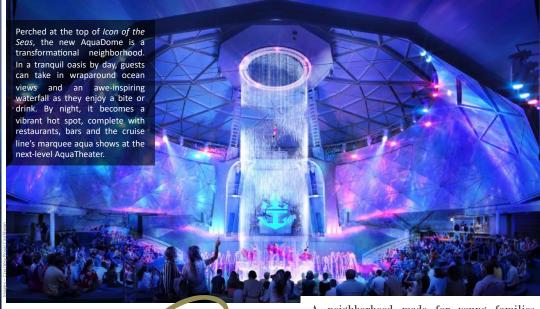

ICONIC ADVENTURE BEGINS WITH ROYAL CARIBBEAN'S SECOND ICON CLASS SHIP Arriving in 2025, the Next Icon Class Ship is Officially Under Way Royal Caribbean's Icon of the Seas is the first-of-its-kind combination of the best of every vacation – from the beach retreat to the resort escape and the theme park adventure. WELCOME about !

And then there were two: The next iconic adventure is under way as Royal Caribbean International marked the initial milestone – the first cut of steel – for the second ship in the revolutionary Icon Class. In celebration of the next in the lineup of the world's best family vacations, a steel-cutting ceremony was held at Meyer Turku shipyard in Turku, Finland. The soon-to-be-named ship will set sail in 2025, following the debut of Icon of the Seas in January 2024



## MAG ICAT SW

A neighborhood made for young families, Surfside is where adults and kids ages six and under can stay and play all day on *Icon of the Seas*. There are three water experiences, including a pool for the grownups, and steps away are dining options, a bar, the signature carousel, an arcade, Adventure Ocean, and Social020 for teens.













SIR

JUST BEFORE THE 60TH ANNIVERSARY OF THE MARQUE, LAMBORGHINI UNVEILED REVUELTO, THE FIRST HPEV (HIGH PERFORMANCE ELECTRIFIED VEHICLE) HYBRID SUPER SPORTS CAR. WITH THE REVUELTO, LAMBORGHINI HAS ESTABLISHED A NEW BENCHMARK IN PERFORMANCE, ON-BOARD TECHNOLOGY, AND DRIVING PLEASURE.



Availability of the Lamborghini models may vary depending on the country. For more information, contact your local dea

Lamborghini Revuelto Sketch