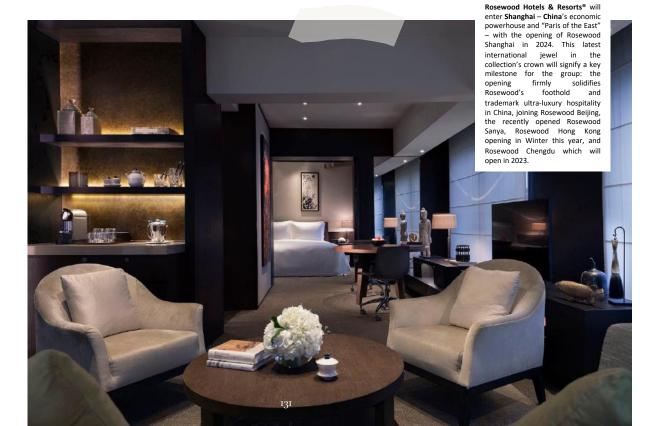

The resort welcomes guests to an experience that will completely redefine their perspective of luxury. Crafted by the world's leading designers, architects and artists, this is a destination where everything has been designed to challenge the boundaries of imagination. Atlantis The Royal ignites the horizon with a collection of 795 elegant Rooms, Suites and Signature Penthouses. Featuring stunning views of the Dubai skyline and Arabian Sea, 44 of the Suits and Signature Penthouses have private infinity pools. The resort delivers a curated array of awe-inspiring experiences, inviting guests to swim amongst the clouds in sky pools, be dazzled by fountains that breathe fire or dine at more celebrity chef restaurants than anywhere else in the world. Guests are taken on a journey of the impossible, with artful masterpieces, entertainment and beautiful craftsmanship at every turn, where the highest level of service sets a new standard in excellence. Atlantis The Royal is the place where something incredible happens at every moment. Atlantis The Royal is home to collection of some of the most elegant hotel rooms and suites in Dubai, designed to immerse guests in absolute comfort and unparalleled luxury. Soaring 43 storeys (185 metres above sea level), the interiors represent the absolute pinnacle of modern contemporary opulence, embodying illuminating materials and hand sculpted textures, leathers and geometrics to frame walls. Guests can also enjoy a curated array of bespoke amenities from luxury brands including Hermès, Frette and Graff.