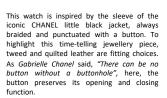

#### CHANEL

CHANEL timepieces can be worn on the wrist but also around the neck or on the finger, as a ring, cuff or necklace. *Gabrielle Chanel* loved this audacity, this freedom of style, which continues to inspire the Watch Creation Studio.