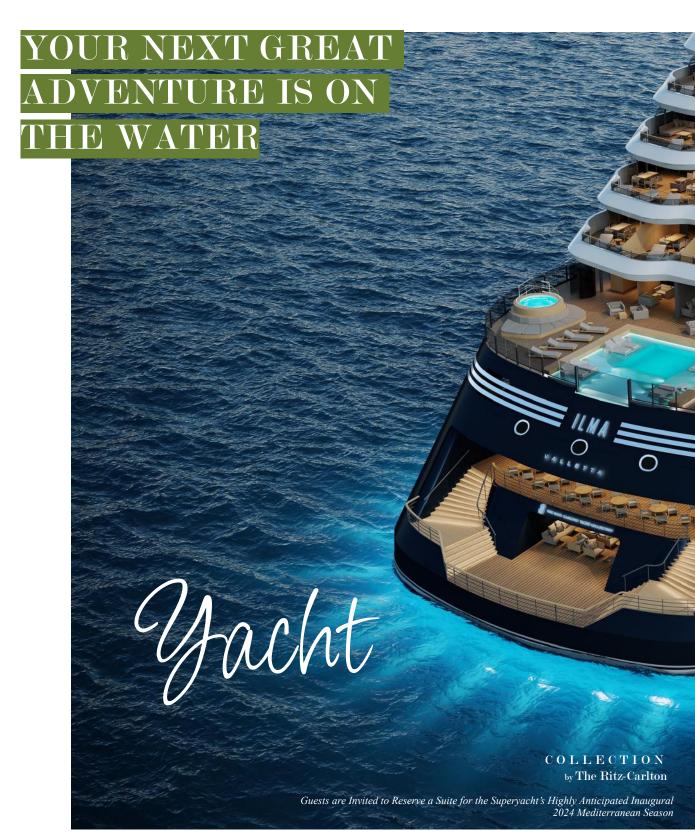

**Ilma**, the second newbuild superyacht in its growing fleet, is now open for reservations. Expanding on the yacht-style pace of cruising offered by The Ritz-Carlton Yacht Collection, *Ilma*, which translates to "water" in Maltese, pays homage to the sea, delivering guests an exciting new way to experience the most sought-after yachting destinations.

Ilma is slated to take to the seas in September 2024 with a seven-night maiden voyage from Athens, Greece to Halfa, Israel. Voyages range from seven to 13 nights, visiting a range of destinations in the sundrenched Greek Isles, scenic Amalfi Coast, and the iconic yachting playgrounds of the French Riviera and Balearic Islands. Guests will be transported to historic cities such as Rome, Italy; Florence (via Livorno), Italy; and Monte Carlo, Monaco; and exotic destinations like Tangier, Morocco and Funchal, Madeira, Portugal. Overnights include Alexandria, Egypt; Amalfi, Italy; and Tenerife, Canary Islands, Spain, amongst other coveted destinations.

Experience the ultimate

Ilma will measure 790-feet (241-meters) and feature 228 airy, light-filled suites, each with their own private terrace. Accommodating up to 456 guests, Ilma will offer one of the highest space ratios at sea and a significant percentage of larger suites, with two new, spacious upper suite categories measuring more than 1,000 square feet in size. Perfectly blending style and sophistication with a relaxed atmosphere, the superyacht will showcase modern craftsmanship and interior finishes imagined by London-based architect and design firm, AD Associates, and award-winning lighting designer, DPA. The exterior design of Ilma, developed by Finland-based yacht stylist, Aivan, takes inspiration from the world's most elegant superyachts.

Yachting destinations unforgettable experiences and unmatched itineraries

The onboard experience will reflect the sublime comfort and legendary guest service for which the iconic Ritz-Carlton brand is recognized. Having one of the highest staff-to-guest ratios in the luxury cruising category, *lima* will provide nearly one staff member for every guest. In addition to unparalleled accommodations, the new superyacht will include five restaurants, six bars, a wine vault, and signature spaces found on *Evrima* such as an expanded marina with a new mezzanine feature, a signature Ritz-Carlton Spa, and a special space for Ritz Kids programming.