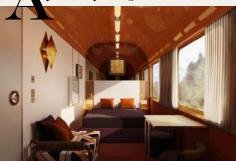

### journey of 1300 km across the Kingdom

### SAUDI ARABIA GETS ITS OWN 'ORIENT EXPRESS' TRAINS

ACROSS THE DESERT

luxurious train inspired by the splendor of the mythical Orient Express. The kingdom of Saudi Arabia's national railway has partnered with the Italian development and management firm behind Orient Express to launch "five-star luxury" trains across the Kingdom's desert. The trains launch in 2025, taking travellers from Riyadh to Qurayyat, with AlUla along the way.