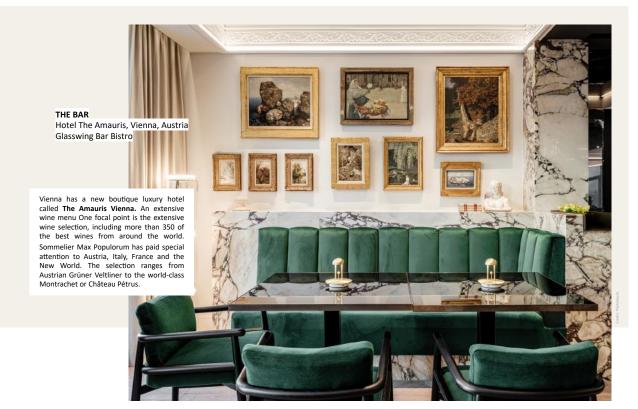

# With a love for tradition and an urge to experiment, executive Chef, Alexandru Simon blends the cultural heritage of Vienna with bold new flavors.

Austria is a landlocked country in Central Europe known for its rich culture, history, and breathtaking landscapes. The country is also famous for its culinary scene, with many restaurants offering unique and innovative dishes. One such restaurant is Glasswing, located in the Amauris Hotel in Vienna. Glasswing is headed by Chef Alexandru Simon, who has made a name for himself in the culinary world for his creative and modern European cuisine. The Amauris Hotel is a luxury hotel located in the heart of Vienna, Austria. It boasts of modern amenities and world-class service, making it a popular choice for tourists and locals alike. One of the hotel's most significant features is its fine dining restaurant, Glasswing is headed by Chef Alexandru Simon, who has extensive experience in the culinary industry. Chef Simon's passion for food and his innovative approach to cooking has earned him several accolades, including a Michelin star.

### A GASTRONOMIC DESTINATION

Located on Vienna's showpiece Ringstrasse boulevard, new luxury boutique hotel The Amauris - on the site of its predecessor The Ring. Here, too, the focus is on stylish fine dining in the hotel's own restaurant, Glasswing, where chef Alexandru Simon takes Viennese cuisine as his primary source of inspiration. Right next door, Glasswing Bar & Bistro is the place for coffee, small dishes or a cocktail.

### Restaurant and bistro

An important element of the new **The Amauris Vienna** is the gastronomy, known as Glasswing (*Glasswing, by the way, is also an exquisite butterfly with transparent wings that offered inspiration for the doors and windows of the ground floor façade, which characterise the openness of this new hotel).* Favoured by the hotel's central location in the heart of the city, the culinary offer is expected be a popular meeting place for Vienna locals. Located on the ground floor with a view of the Ringstrasse boulevard, Glasswing Bistro & Bar is welcoming visitors all day with high-quality dishes. At the corner of Kärntner Ring and Akademiestraße is the elegant Glasswing gourmet restaurant with room for up to 45 guests. Thanks to the redesign, the windows on the ground floor can be opened completely for a generous flow into the guest garden, which can be accessed directly from both the bistro and the restaurant. Chef de Cuisine Alexandru Simon serves a 7-course gourmet menu with wine accompaniment from Tuesday to Saturday. Of course, a comprehensive "à la carte" selection is also on offer. The basic ingredients are primarily sourced from local producers and growers. The bistro is characterized by clean lines and Austrian-inspired classics, with a Mediterranean touch. Restaurant manager Andreas Rehrmbacher looks after the well-being of the guests. The skilled bartender Maximilian Wölle impresses guests at the bar with in-house creations and all the classic cocktails. Glasswing Bistro & Bar is opened daily.