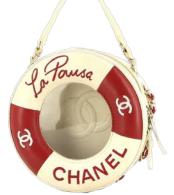

SAC « LA PAUSA »

#### LIMITED EDITIONS

Karl Lagerfeld has also left his mark on fashion history with his spectacular decors and the limited edition bags created for the occasion. A "Lait de Coco" minaudiere in the shape of a milk carton for the Shopping Center for the Fall-Winter 2015 fashion show. a red and white leather mini-bouée bag for the 2018/2019 Cruise collection "La Pausa" where Karl had imagined a huge liner under the glass roof of the Grand Palais or a Timeless "Sand By The Sea" in transparent vinyl whose double walls are filled with sand on the occasion of the "Chanel beach" of the Spring-Summer 2019 fashion show.