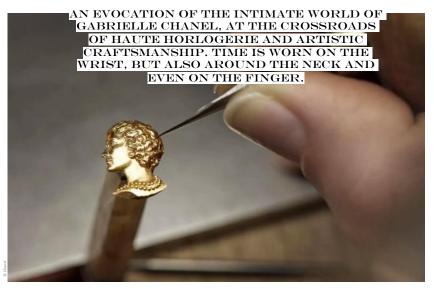

#### CHANEL

CHANEL timepieces can be worn on the wrist but also around the neck or on the finger, as a ring, cuff or necklace. *Gabrielle Chanel* loved this audacity, this freedom of style, which continues to inspire the Watch Creation Studio.