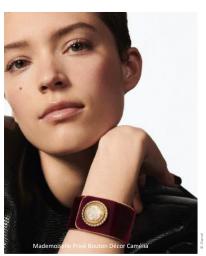

#### CHANEL

CHANEL timepieces can be worn on the wrist but also around the neck or on the finger, as a ring, cuff or necklace. *Gabrielle Chanel* loved this audacity, this freedom of style, which continues to inspire the Watch Creation Studio.