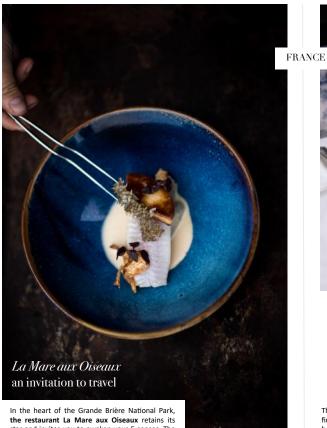

setting

In the heart of the Grande Brière National Park, the restaurant La Mare aux Oiseaux retains its star and invites you to awaken your 5 senses. The unusual decor, populated by birds, green nature and perfectly thought out details is a foretaste of the culinary experience. Chef Éric Guérin, is inspired by the beauty of nature to transmit emotion through his cuisine and thus asserts his singular personality. Inspired by his travels and the Brière region which cradled him during his childhood, he proposes dishes with multiple flavors, playing on textures, tastes and colors to make his guests travel.

A passion found within the hotel *La Mare aux Oiseaux*, The Originals Collection which offers its guests the opportunity to (re) discover a simple life centered on communion with nature.

CHAMBRE BIEUE