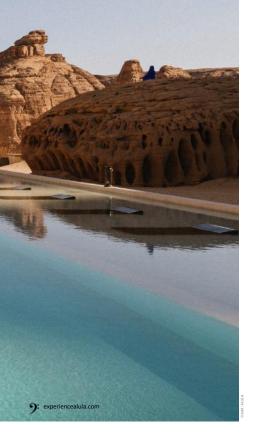

### AN IMMERSIVE HOSPITALITY EXPERIENCE

ARRIVES IN AN ANCIEN<u>T</u> OASIS

In the Northwest of Saudi Arabia. Habitas AlUla rests within an ancient oasis in the desert canyons of the Ashar Valley,

### AlUla

Located 620 miles from Riyadh, in North-West Saudi Arabia, AlUla is a place of extraordinary natural and human heritage. The vast area, covering over 14,000 sq. miles, includes a lush oasis valley, towering sandstone mountains and ancient cultural heritage sites dating back thousands of years to when the Lihyan and Nabataean kingdoms reigned. The most well-known and recognized site in AlUla is Hegra, Saudi Arabia's first UNESCO World Heritage Site. A 130 acre ancient city, Hegra was the principal southern city of the Nabataean Kingdom and is comprised of 111 well-preserved tombs, many with elaborate facades cut out of the sandstone outcrops surrounding the walled urban settlement. Current research also suggests Hegra was the most southern outpost of the Roman Empire after the Roman's conquered the Nabataeans in 106 CE.

Located along the original pilgrimage route to Mecca and described as an openair museum, AlUla spans 22,561 km2 of land, enveloped in both the immense beauty of the natural world and the dramatic splendor of human creation. The ancient site was a hub of trade and cultural exchange for millennia and abounds to this day with traces of those who passed through over the years. AlUla is home to thousands of burial places including +100 tombs, 94 of which remain elaborately carved at Hegra, a UNESCO World Heritage Site. They stand majestically among mammoth structures carved and refined by the natural elements.