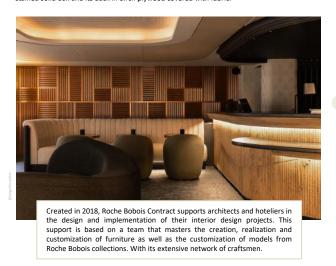

Designer of the year 2023 of the Maison & Objet show, Raphael Navot is blossoming in the hotel industry for the design of a new address in the 6th district of Paris: the Dame des Arts hotel. Based in Paris, his vision celebrates French culture: a blend of philosophy, art. music, literature and the emulation of talented minds. His diverse portfolio of work includes projects such as the creative direction and interior design of the famous Parisian club "Silencio", a highly technical line of End Grain flooring for Oscar Ono and a collection of handmade rugs for Galerie Diu. The key to his creative approach and his collaboration with Roche Bobois Contract lies in the use of materials and the combination of artisanal and contemporary techniques for the design of collections and unique pieces.

#### A spirit that is both timeless and modern

Raphaël Navot likes to explore design and architecture through simple lines and graphic forms, mineral and natural materials with a resolutely modern bias. For the hotel, he worked with raw materials and drew inspiration from the history of the artists of Saint-Germain-des-Prés to create the overall aesthetic of this building built in the 1950s. Raphaël Navot deliberately kept an elegant Parisian style while adding some industrial touches to this former theater school whose original geometrically patterned windows are classified. For the restaurant and the rooms of the Hotel Dame des Arts, he chose the Identities chair from the Nativ collection, which he designed for Roche Bobois. The backrest of this chair is available in 5 different models. Between geometric mastery and spontaneous form, this chair contributes to the elegant and authentic comfort of the spaces with its upholstered seat, its legs in stained solid oak and its back in birch plywood covered with fabric.