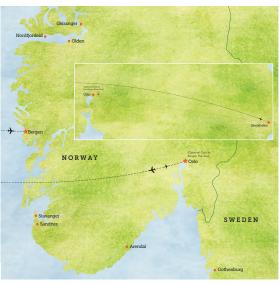

JUNE 27 - JULY 6, 2025

with optional
Oslo to Bergen Pre-Tour
and Stockholm Post-Tour

# Optional Oslo to Bergen Pre-Tour

Set off on a journey from Oslo to Bergen and experience the essence of Norwegian splendor.

Day +1: EN ROUTE FROM U.S.

Day +2: ARRIVE IN OSLO, NORWAY Upon arrival to
Oslo Airport, transfer to the hotel and enjoy the
remainder of the day at leisure.
Overnight: Sommerro

# Optional Stockholm Post-Tour

Conclude your Scandanavian adventures with a high-speed rail trip to Stockholm.

Day 10: OSLO I STOCKHOLM, SWEDEN Board a high-speed train for the relaxing, approxiate six-hour journey to Stockholm. Business class seating offers wide seats and extended leg room, coffee and tea service, and complimentary Wi-Fi plus in-seat power outlets. The evening is at leisure.