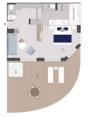

## Deluxe (Deck 3) approx. 204 sq. ft.

One king or two single beds, private bathroom with shower, glazed panoramic swing door and rectangular window, private balcony with two armchairs.

#### Prestige (Decks 4, 5, 6) approx. 204 sq. ft.

One king or two single beds, one chaise lounge chair, private bathroom with shower, panoramic sliding bay window or panoramic swing door, panoramic sliding bay window, private balcony with two armchairs.

#### Deluxe Suite (Decks 3, 4, 5, 6) approx. 290 sq. ft.

One king or two single beds, an armchair and sofa, private bathroom with shower, glazed panoramic swing door and panoramic window (Deck 3), panoramic sliding bay window (Decks 4, 5, 6), private balcony with two armchairs.