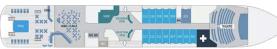

# Le Lapérouse

Accommodating 184 guests, the 430 foot Le Lapérouse provides environmentally conscious luxury. More than a cruise ship, she's a floating haven where elegance meets sustainability. The latest technology ensures smooth sailing, while sophisticated amenities cater to guests' every need. Retire to luxurious staterooms designed for relaxation, each providing a sanctuary of tranquility amidst the voyage's excitement.

Deck 3

Deck 4

Deck 5

Deck 6

Deck 7