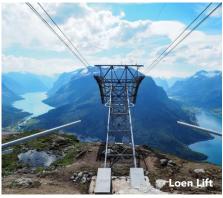

Overnight: Le Lapérouse (B,L,D)

safari aboard an agile rigid inflatable boat.

Day 4: OLDEN This afternoon journey to the summit of Mount Hoven aboard the Loen Skylift—one of the steepest cable cars in the world. Before returning to the ship see Olden Church, a charming wooden church dating back to the 18th century. Alternatively choose between three activities. Embark on a toll car excursion to view Briksdal Glacier, part of the larger Jostedalsbreen Glacier and one of Norway's most spectacular natural wonders (additional fee). Or enjoy time to hike moderately challenging Oldeskaret or the