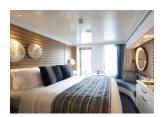

## Deluxe (Deck 3) approx. 204 sq. ft.

One king or two single beds, private bathroom with shower, glazed panoramic swing door and rectangular window, private balcony with two armchairs.

#### Prestige (Decks 4, 5, 6) approx. 204 sq. ft.

One king or two single beds, one chaise lounge chair, private bathroom with shower, panoramic sliding bay window or panoramic swing door, panoramic sliding bay window, private balcony with two armchairs.

#### Deluxe Suite (Decks 3, 4, 5, 6) approx. 290 sq. ft.

One king or two single beds, an armchair and sofa, private bathroom with shower, glazed panoramic swing door and panoramic window (Deck 3), panoramic sliding bay window (Decks 4, 5, 6), private balcony with two armchairs.