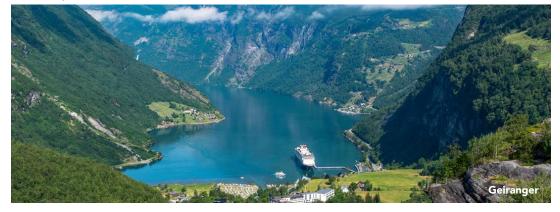

  Overnight: Le Lapérouse (R,D)
- Day 3: GEIRANGER After lunch take a wonderfully scenic drive to Dalsnibba Skywalk for unmatched panoramic views above the surrounding fjords and valley. Alternatively choose between two activities (additional fees), a kayaking excursion or a guided fjord