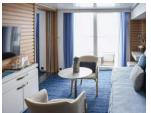

## Deluxe (Deck 3) approx. 204 sq. ft.

One king or two single beds, private bathroom with shower, glazed panoramic swing door and rectangular window, private balcony with two armchairs.

#### Prestige (Decks 4, 5, 6) approx. 204 sq. ft.

One king or two single beds, one chaise lounge chair, private bathroom with shower, panoramic sliding bay window or panoramic swing door, panoramic sliding bay window, private balcony with two armchairs.