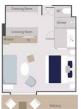

## Deluxe (Deck 3) approx. 204 sq. ft.

One king or two single beds, private bathroom with shower, glazed panoramic swing door and rectangular window, private balcony with two armchairs.

#### Prestige (Decks 4, 5, 6) approx. 204 sq. ft.

One king or two single beds, one chaise lounge chair, private bathroom with shower, panoramic sliding bay window or panoramic swing door, panoramic sliding bay window, private balcony with two armchairs.

#### Deluxe Suite (Decks 3, 4, 5, 6) approx. 290 sq. ft.

One king or two single beds, an armchair and sofa, private bathroom with shower, glazed panoramic swing door and panoramic window (Deck 3), panoramic sliding bay window (Decks 4, 5, 6), private balcony with two armchairs.