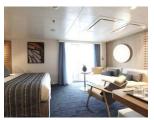

## Deluxe (Deck 3) approx. 204 sq. ft.

One king or two single beds, private bathroom with shower, glazed panoramic swing door and rectangular window, private balcony with two armchairs.

#### Prestige (Decks 4, 5, 6) approx. 204 sq. ft.

One king or two single beds, one chaise lounge chair, private bathroom with shower, panoramic sliding bay window or panoramic swing door, panoramic sliding bay window, private balcony with two armchairs.

#### Deluxe Suite (Decks 3, 4, 5, 6) approx. 290 sq. ft.

One king or two single beds, an armchair and sofa, private bathroom with shower, glazed panoramic swing door and panoramic window (Deck 3), panoramic sliding bay window (Decks 4, 5, 6), private balcony with two armchairs.