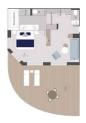

#### Prestige Suite (Decks 5, 6) approx. 409 sq. ft.

Priority boarding (*Deck 6*), champagne and fruit basket upon arrival, assortment of sweet or savory canapés and fruit basket daily, one king or two single beds, lounge with sofa bed convertible to one king or two single bed, armchair, two TVs, sliding courtesy door, two private bathrooms with showers, two panoramic sliding bay windows, private balcony with four armchairs, butler service (*Deck 6*).

#### Privilege Suite (Decks 5, 6) approx. 344 sq. ft.

Priority boarding, champagne and fruit basket upon arrival and assortment of sweet or savory canapés and fruit basket daily (Deck 6), one king or two single beds, lounge with chaise lounge and armchair, private bathroom with shower, panoramic sliding bay window, private balcony with two armchairs, butler service.

#### Grand Deluxe Suite (Deck 6) approx. 484 sq. ft.

Priority boarding, assortment of sweet or savory canapés and fruit basket daily, one king or two single beds, lounge with sofa bed convertible to double bed, armchair, two TVs, private bathroom with shower and Baleno tub, two panoramic sliding bay windows, private terrace with two deckchairs and four-seat dining table, butler service.

#### Owner's Suite (Deck 5) approx. 505 sq. ft.

Priority boarding, champagne and fruit basket upon arrival, assortment of sweet or savory canapés and fruit basket daily, one king or two single beds, lounge with armchair and double sofa bed, two TVs, private bathroom with shower, Baleno tub, and smart mirror, two panoramic sliding bay windows, one-hour spa treatment (for two), selection of premium spirits at the bar, butler service and a private terrace with jacuzzi.