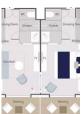

Deck 3

Deck 4

Deck 5

Deck 6

Deck 7

## Deluxe (Deck 3) approx. 204 sq. ft.

One king or two single beds, private bathroom with shower, glazed panoramic swing door and rectangular window, private balcony with two armchairs.

#### Prestige (Decks 4, 5, 6) approx. 204 sq. ft.

One king or two single beds, one chaise lounge chair, private bathroom with shower, panoramic sliding bay window or panoramic swing door, panoramic sliding bay window, private balcony with two armchairs.

#### Deluxe Suite (Decks 3, 4, 5, 6) approx. 290 sq. ft.

One king or two single beds, an armchair and sofa, private bathroom with shower, glazed panoramic swing door and panoramic window (Deck 3), panoramic sliding bay window (Decks 4, 5, 6), private balcony with two armchairs.

#### Prestige Suite (Decks 5, 6) approx. 409 sq. ft.

Priority boarding (*Deck 6*), champagne and fruit basket upon arrival, assortment of sweet or savory canapés and fruit basket daily, one king or two single beds, lounge with sofa bed convertible to one king or two single bed, armchair, two TVs, sliding courtesy door, two private bathrooms with showers, two panoramic sliding bay windows, private balcony with four armchairs, butler service (*Deck 6*).

#### Privilege Suite (Decks 5, 6) approx. 344 sq. ft.

Priority boarding, champagne and fruit basket upon arrival and assortment of sweet or savory canapés and fruit basket daily (Deck 6), one king or two single beds, lounge with chaise lounge and armchair, private bathroom with shower, panoramic sliding bay window, private balcony with two armchairs, butler service.

#### Grand Deluxe Suite (Deck 6) approx. 484 sq. ft.

Priority boarding, assortment of sweet or savory canapés and fruit basket daily, one king or two single beds, lounge with sofa bed convertible to double bed, armchair, two TVs, private bathroom with shower and Baleno tub, two panoramic sliding bay windows, private terrace with two deckchairs and four-seat dining table, butler service.

#### Owner's Suite (Deck 5) approx. 505 sq. ft.

Priority boarding, champagne and fruit basket upon arrival, assortment of sweet or savory canapés and fruit basket daily, one king or two single beds, lounge with armchair and double sofa bed, two TVs, private bathroom with shower, Baleno tub, and smart mirror, two panoramic sliding bay windows, one-hour spa treatment (for two), selection of premium spirits at the bar, butler service and a private terrace with jacuzzi.