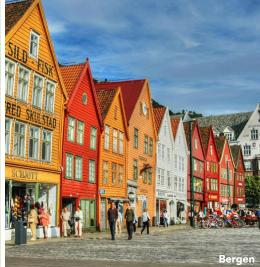

Day +5: FLÅM I BERGEN I MAIN PROGRAM BEGINS After touring Bryggen and Fantoft Stave Church, join guests arriving for the main program. (B,L)