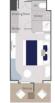

## Deluxe (Deck 3) approx. 204 sq. ft.

One king or two single beds, private bathroom with shower, glazed panoramic swing door and rectangular window, private balcony with two armchairs.

#### Prestige (Decks 4, 5, 6) approx. 204 sq. ft.

One king or two single beds, one chaise lounge chair, private bathroom with shower, panoramic sliding bay window or panoramic swing door, panoramic sliding bay window, private balcony with two armchairs.

#### Deluxe Suite (Decks 3, 4, 5, 6) approx. 290 sq. ft.

One king or two single beds, an armchair and sofa, private bathroom with shower, glazed panoramic swing door and panoramic window (Deck 3), panoramic sliding bay window (Decks 4, 5, 6), private balcony with two armchairs.