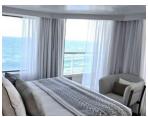

## Deluxe (Deck 3) approx. 204 sq. ft.

One king or two single beds, private bathroom with shower, glazed panoramic swing door and rectangular window, private balcony with two armchairs.

#### Prestige (Decks 4, 5, 6) approx. 204 sq. ft.

One king or two single beds, one chaise lounge chair, private bathroom with shower, panoramic sliding bay window or panoramic swing door, panoramic sliding bay window, private balcony with two armchairs.

#### Deluxe Suite (Decks 3, 4, 5, 6) approx. 290 sq. ft.

One king or two single beds, an armchair and sofa, private bathroom with shower, glazed panoramic swing door and panoramic window (Deck 3), panoramic sliding bay window (Decks 4, 5, 6), private balcony with two armchairs.