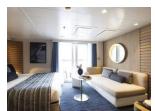

#### Deluxe Suite (Decks 3, 4, 5, 6) approx. 290 sq. ft.

One king or two single beds, an armchair and sofa, private bathroom with shower, glazed panoramic swing door and panoramic window (Deck 3), panoramic sliding bay window (Decks 4, 5, 6), private balcony with two armchairs.