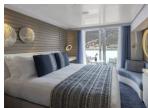

## Deluxe (Deck 3) approx. 204 sq. ft.

One king or two single beds, private bathroom with shower, glazed panoramic swing door and rectangular window, private balcony with two armchairs.

#### Prestige (Decks 4, 5, 6) approx. 204 sq. ft.

One king or two single beds, one chaise lounge chair, private bathroom with shower, panoramic sliding bay window or panoramic swing door, panoramic sliding bay window, private balcony with two armchairs.

#### Deluxe Suite (Decks 3, 4, 5, 6) approx. 290 sq. ft.

One king or two single beds, an armchair and sofa, private bathroom with shower, glazed panoramic swing door and panoramic window (Deck 3), panoramic sliding bay window (Decks 4, 5, 6), private balcony with two armchairs.