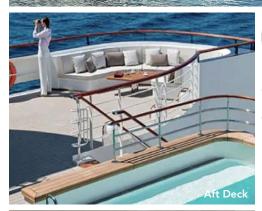

# Le Lapérouse

Accommodating 184 guests, the 430 foot Le Lapérouse provides environmentally conscious luxury. More than a cruise ship, she's a floating haven where elegance meets sustainability. The latest technology ensures smooth sailing, while sophisticated amenities cater to guests' every need. Retire to luxurious staterooms designed for relaxation, each providing a sanctuary of tranquility amidst the voyage's excitement.