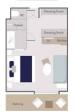

Deck 3

Deck 4

Deck 5

Deck 6

Deck 7

## Deluxe (Deck 3) approx. 204 sq. ft.

One king or two single beds, private bathroom with shower, glazed panoramic swing door and rectangular window, private balcony with two armchairs.

#### Prestige (Decks 4, 5, 6) approx. 204 sq. ft.

One king or two single beds, one chaise lounge chair, private bathroom with shower, panoramic sliding bay window or panoramic swing door, panoramic sliding bay window, private balcony with two armchairs.

#### Deluxe Suite (Decks 3, 4, 5, 6) approx. 290 sq. ft.

One king or two single beds, an armchair and sofa, private bathroom with shower, glazed panoramic swing door and panoramic window (Deck 3), panoramic sliding bay window (Decks 4, 5, 6), private balcony with two armchairs.

#### Prestige Suite (Decks 5, 6) approx. 409 sq. ft.

Priority boarding (*Deck 6*), champagne and fruit basket upon arrival, assortment of sweet or savory canapés and fruit basket daily, one king or two single beds, lounge with sofa bed convertible to one king or two single bed, armchair, two TVs, sliding courtesy door, two private bathrooms with showers, two panoramic sliding bay windows, private balcony with four armchairs, butler service (*Deck 6*).

#### Privilege Suite (Decks 5, 6) approx. 344 sq. ft.

Priority boarding, champagne and fruit basket upon arrival and assortment of sweet or savory canapés and fruit basket daily (Deck 6), one king or two single beds, lounge with chaise lounge and armchair, private bathroom with shower, panoramic sliding bay window, private balcony with two armchairs, butler service.

#### Grand Deluxe Suite (Deck 6) approx. 484 sq. ft.

Priority boarding, assortment of sweet or savory canapés and fruit basket daily, one king or two single beds, lounge with sofa bed convertible to double bed, armchair, two TVs, private bathroom with shower and Baleno tub, two panoramic sliding bay windows, private terrace with two deckchairs and four-seat dining table, butler service.

#### Owner's Suite (Deck 5) approx. 505 sq. ft.

Priority boarding, champagne and fruit basket upon arrival, assortment of sweet or savory canapés and fruit basket daily, one king or two single beds, lounge with armchair and double sofa bed, two TVs, private bathroom with shower, Baleno tub, and smart mirror, two panoramic sliding bay windows, one-hour spa treatment (for two), selection of premium spirits at the bar, butler service and a private terrace with jacuzzi.