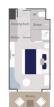

## Deluxe (Deck 3) approx. 204 sq. ft.

One king or two single beds, private bathroom with shower, glazed panoramic swing door and rectangular window, private balcony with two armchairs.

#### Prestige (Decks 4, 5, 6) approx. 204 sq. ft.

One king or two single beds, one chaise lounge chair, private bathroom with shower, panoramic sliding bay window or panoramic swing door, panoramic sliding bay window, private balcony with two armchairs.

#### Deluxe Suite (Decks 3, 4, 5, 6) approx. 290 sq. ft.

One king or two single beds, an armchair and sofa, private bathroom with shower, glazed panoramic swing door and panoramic window (Deck 3), panoramic sliding bay window (Decks 4, 5, 6), private balcony with two armchairs.