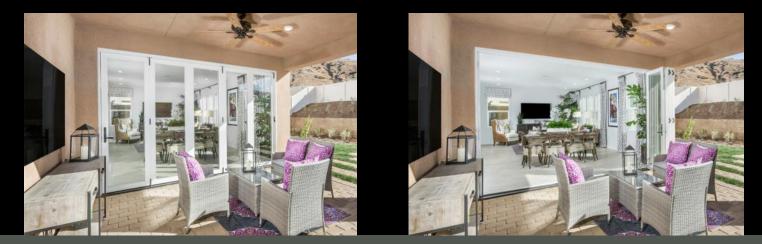

# 3750 Folding Door System





For the Name and Products You Can Trust!



## 3750 Folding Door System



#### Features and Benefits

- Vinyl Frame with aluminum reinforcement
- Foam backed seal on main frame
- Contemporary style vinyl sash with internal aluminum reinforcement
- Welded sash corners
- Dual interlocking weather seal on sash for superior air and thermal performance
- Centor Architecture™ E3 hardware system
- Stainless multipoint locking hardware

#### Sizes

- New Construction / Replacement
- Custom applications

#### Glass Options

- Cardinal™ LoE 366® Dual Glazed tempered glass
- Warm-edge spacer system
- Clear,obscure,and custom glass is available

#### Grids

- SDL (Simulated Divided Lite)
- Flat (Colonial)
- Sculptured (Continental)

#### Hardware

- Hardware Colors; White, Black powder coat, and Br