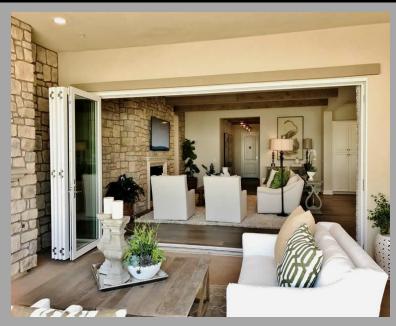

# 3750 Folding Door System





For the Name and Products You Can Trust!



## 3750 Folding Door System



#### Features and Benefits

- Vinyl Frame with aluminum reinforcement
- Foam backed seal on main frame
- Contemporary style vinyl sash with internal aluminum reinforcement
- Welded sash corners
- Dual interlocking weather seal on sash for superior air and thermal performance
- Centor Architecture™ E3 hardware system
- Stainless multipoint locking hardware

#### Sizes

- New Construction / Replacement
- Custom applications

#### Glass Options

- Cardinal™ LoE 366® Dual Glazed tempered glass
- Warm-edge spacer system
- Clear,obscure,and custom glass is available

#### Grids

- SDL (Simulated Divided Lite)
- Flat (Colonial)
- Sculptured (Continental)

#### Hardware

- Hardware Colors; White, Black powder coat, and Brushed Chrome
- Extruded Vinyl Colors



### Optional Stocked Colors





##