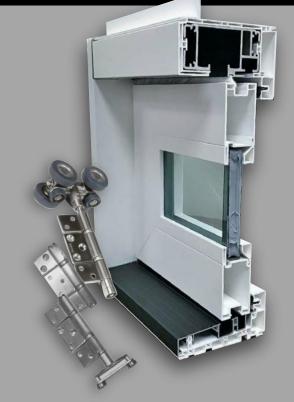

#### Features and Benefits

- Vinyl Frame with aluminum reinforcement
- Foam backed seal on main frame
- Contemporary style vinyl sash with internal aluminum reinforcement
- Welded sash corners
- Dual interlocking weather seal on sash for superior air and thermal performance
- Centor Architecture™ E3 hardware system
- Stainless multipoint locking hardware