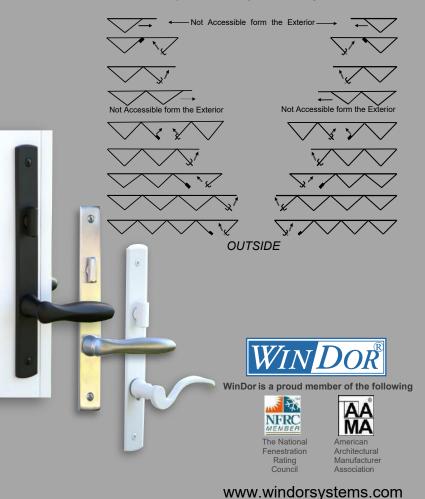

with aluminum reinforcement
- Foam backed seal on main frame
- Contemporary style vinyl sash with internal aluminum reinforcement
- Welded sash corners
- Dual interlocking weather seal on sash for superior air and thermal performance
- Centor Architecture™ E3 hardware system
- Stainless multipoint locking hardware

#### Sizes

- New Construction / Replacement
- Custom applications

#### Glass Options

- Cardinal™ LoE 366® Dual Glazed tempered glass
- Warm-edge spacer system
- Clear,obscure,and custom glass is available

#### Grids

- SDL (Simulated Divided Lite)
- Flat (Colonial)
- Sculptured (Continental)

#### Hardware

- Hardware Colors; White, Black powder coat, and Brushed Chrome
- Extruded Vinyl Colors



### Optional Stocked Colors





#### Examples of Folding Door Configurations