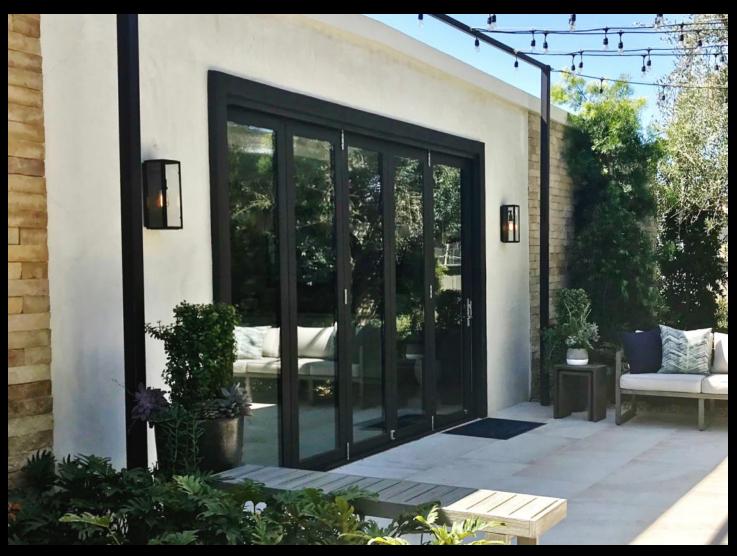

# 3750 Folding Door System





For the Name and Products You Can Trust!



## 3750 Folding Door System



#### Features and Benefits

- Vinyl Frame with aluminum reinforcement
- Foam backed seal on main frame
- Contemporary style vinyl sash with internal aluminum reinforcement
- Welded sash corners
- Dual interlocking weather seal on sash for superior air and thermal performance
- Centor Architecture™ E3 hardware system
- Stainless multipoint locking hardware

#### Sizes

- New Construction / Replacement
- Custom applications

#### Glass Options

- Cardinal™ LoE 366® Dual Glazed tempered glass
- Warm-edge spacer system
- Clear,obscure,and custom glass is available

#### Grids

- SDL (Simulated Divided Lite)
- Flat (Colonial)
- Sculptured (Continental)

#### Hardware

- Hardware Colors; White, Black powder coat, and