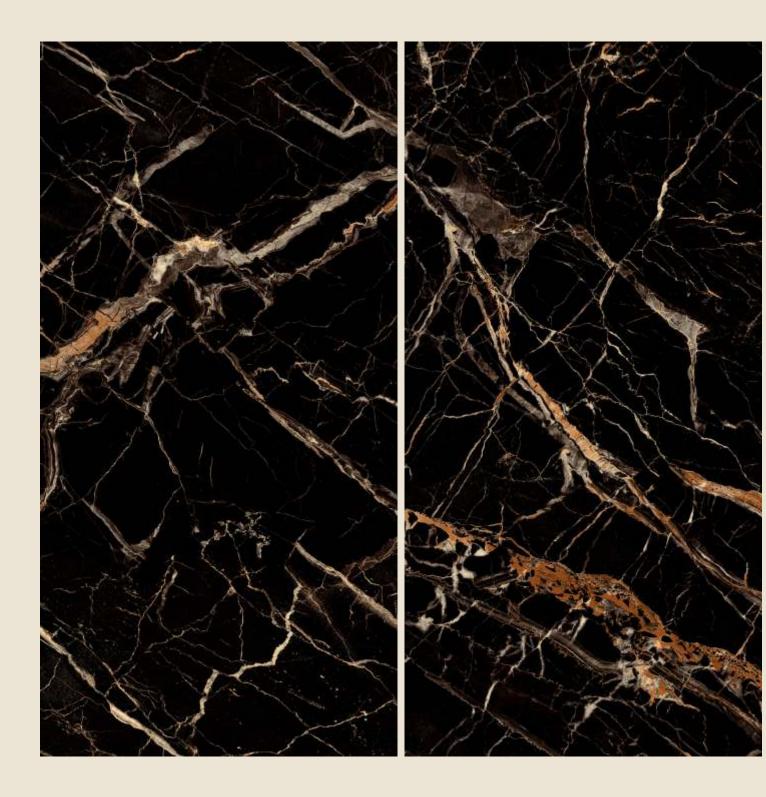

BLACKBERRY







# CHARCOAL BLACK







#### CHARCOAL BLACK



# COLONIAL BLACK



# COLONIAL BLACK



### eries OSSY

Random

05

### Series HIGH GLOSSY

### SIZE 600x 1200MM





COLONIAL BLACK









# DAZZEL











# DOLOMITE





# DOLOMITE



### Series HIGH GLOSSY

### SIZE 600x 1200MM



### Random 05



DOLOMITE









# LAMBERT



SIZE 600x 1200MM

### Series HIGH GLOSSY

### Random 01





LAMBERT



# LITHOS BLUE



# LITHOS BLUE



### SIZE 600x 1200MM

# 3.11

Series

**HIGH GLOSSY** 

### Random 03



## LITHOS BLUE



# MOROCCO BLUE



# MOROCCO BLUE



SIZE 600x 1200MM

### Series HIGH GLOSSY



Random 05

### MOROCCO BLUE





# PORTORO BLACK



### PORTORO BLACK



### SIZE 600x 1200MM

### Series HIGH GLOSSY



### PORTORO BLACK











### PRESTIGE GOLD



### SIZE 600x 1200MM

Series

HIGH GLOSSY

### PRESTIGE GOLD









### QUINA BLUE



### SIZE 600x 1200MM

### Series HIGH GLOSSY





### QUINA BLUE



# RAINFOREST BLACK J. T.t.



### RAINFOREST BLACK



### Series 600x HIGH GLOSSY 1200MM

SIZE





### RAINFOREST BLACK







### RIVONA BLACK







**RIVONA BLACK** 



# SAINT LAURENT



### SAINT LAURENT







SAINT LAURENT



## WIND NATURAL



### WIND NATURAL



### SIZE 600x 1200MM

Series

HIGH GLOSSY



WIND NATURAL