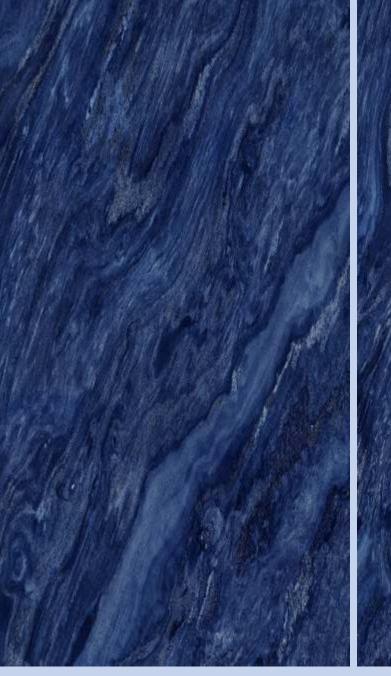

# ASHPAR BLUE

#### Random 05

#### Series HIGH GLOSSY

SIZE 600x 1200MM

ASHPAR BLUE