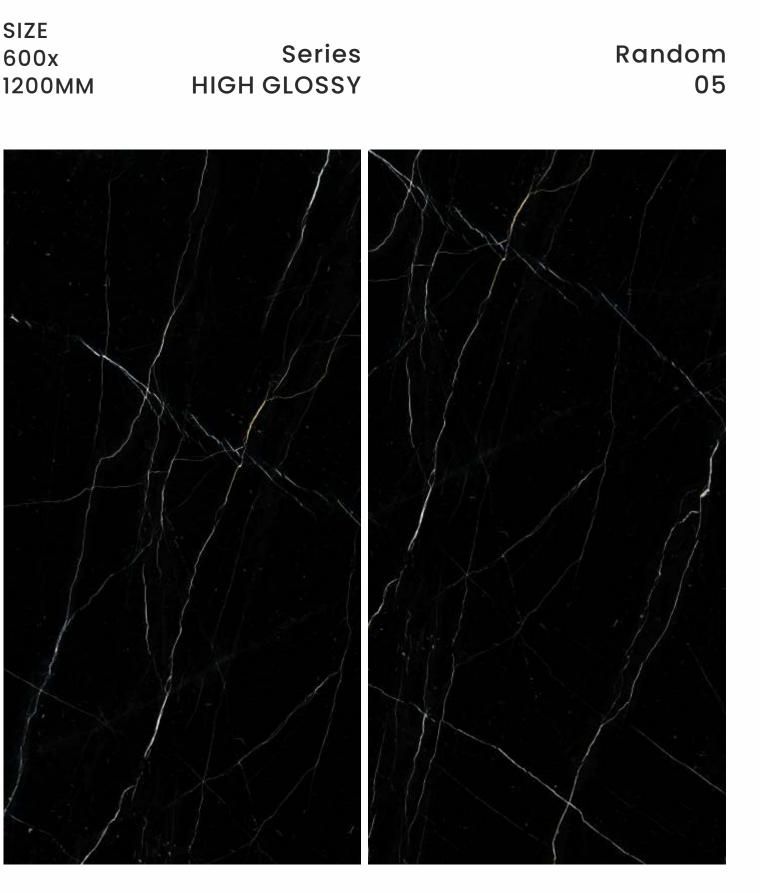

### Random 05



DOLOMITE









# LAMBERT



SIZE 600x 1200MM

### Series HIGH GLOSSY

### Random 01





LAMBERT



# LITHOS BLUE



# LITHOS BLUE



### SIZE 600x 1200MM

# 3.11

Series

**HIGH GLOSSY** 

### Random 03



## LITHOS BLUE



# MOROCCO BLUE



# MOROCCO BLUE



SIZE 600x 1200MM

### Series HIGH GLOSSY



Random 05

### MOROCCO BLUE





# PORTORO BLACK



### PORTORO BLACK



### SIZE 600x 1200MM

### Series HIGH GLOSSY



### PORTORO BLACK











### PRESTIGE GOLD



### SIZE 600x 1200MM

Series

HIGH GLOSSY

### PRESTIGE GOLD









### QUINA BLUE



### SIZE 600x 1200MM

### Series HIGH GLOSSY





### QUINA BLUE



# RAINFOREST BLACK J. T.t.



### RAINFOREST BLACK



### Series 600x HIGH GLOSSY 1200MM

SIZE





### RAINFOREST BLACK







### RIVONA BLACK







**RIVONA BLACK** 



# SAINT LAURENT



### SAINT LAURENT







SAINT LAURENT



## WIND NATURAL



### WIND NATURAL



### SIZE 600x 1200MM

Series

HIGH GLOSSY



WIND NATURAL