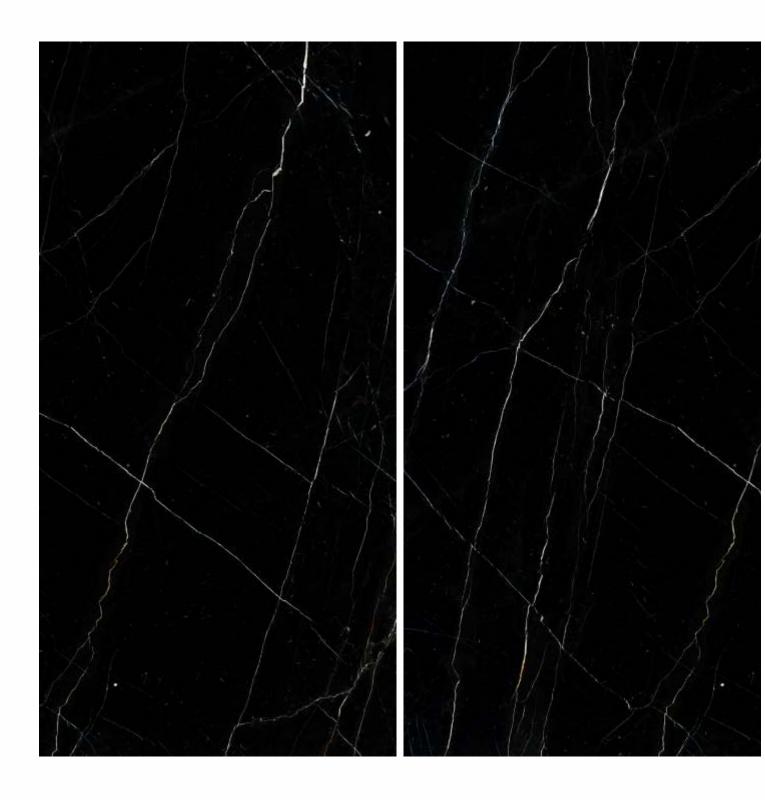

### Random 05



DOLOMITE









# LAMBERT



SIZE 600x 1200MM

### Series HIGH GLOSSY

### Random 01





LAMBERT



# LITHOS BLUE



# LITHOS BLUE



### SIZE 600x 1200MM

# 3.11

Series

**HIGH GLOSSY** 

### Random 03



## LITHOS BLUE



# MOROCCO BLUE



# MOROCCO BLUE



SIZE 600x 1200MM

### Series HIGH GLOSSY



Random 05

### MOROCCO BLUE





# PORTORO BLACK



### PORTORO BLACK



### SIZE 600x 1200MM

### Series HIGH GLOSSY



### PORTORO BLACK











### PRESTIGE GOLD



### SIZE 600x 1200MM

Series

HIGH GLOSSY

### PRESTIGE GOLD









### QUINA BLUE



### SIZE 600x 1200MM

### Series HIGH GLOSSY





### QUINA BLUE



# RAINFOREST BLACK J. T.t.



### RAINFOREST BLACK



### Series 600x HIGH GLOSSY 1200MM

SIZE





### RAINFOREST BLACK







### RIVONA BLACK







**RIVONA BLACK** 



# SAINT LAURENT



### SAINT LAURENT







SAINT LAURENT



## WIND NATURAL



### WIND NATURAL



### SIZE 600x 1200MM

Series

HIGH GLOSSY



WIND NATURAL