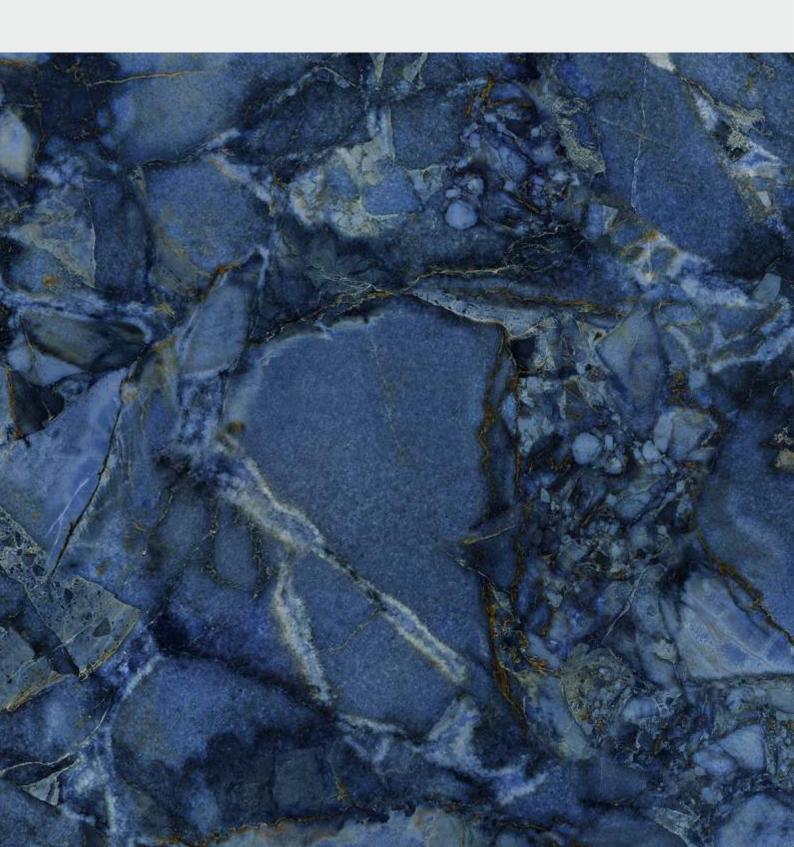

# ASHPAR BLUE

#### Random 05

#### Series HIGH GLOSSY

SIZE 600x 1200MM

ASHPAR BLUE