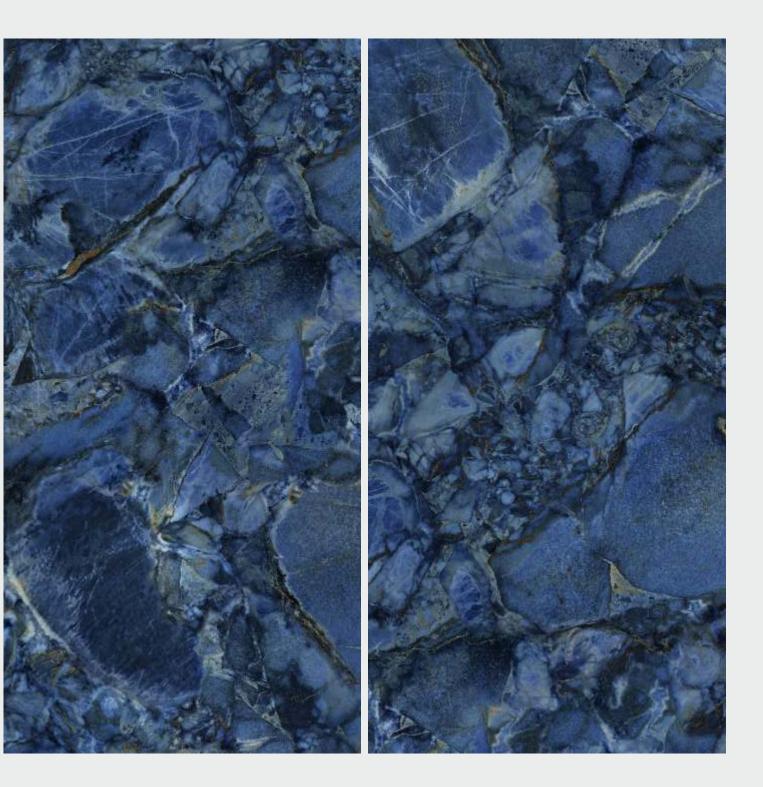

# ASHPAR BLUE

#### Random 05

#### Series HIGH GLOSSY

SIZE 600x 1200MM

ASHPAR BLUE