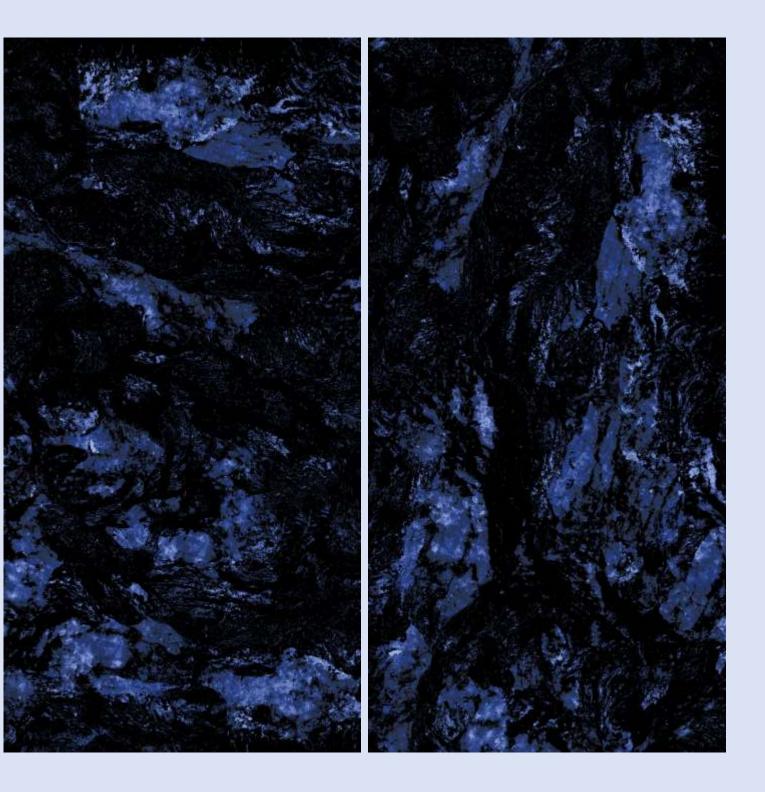

# ASHPAR BLUE

#### Random 05

#### Series HIGH GLOSSY

SIZE 600x 1200MM

ASHPAR BLUE