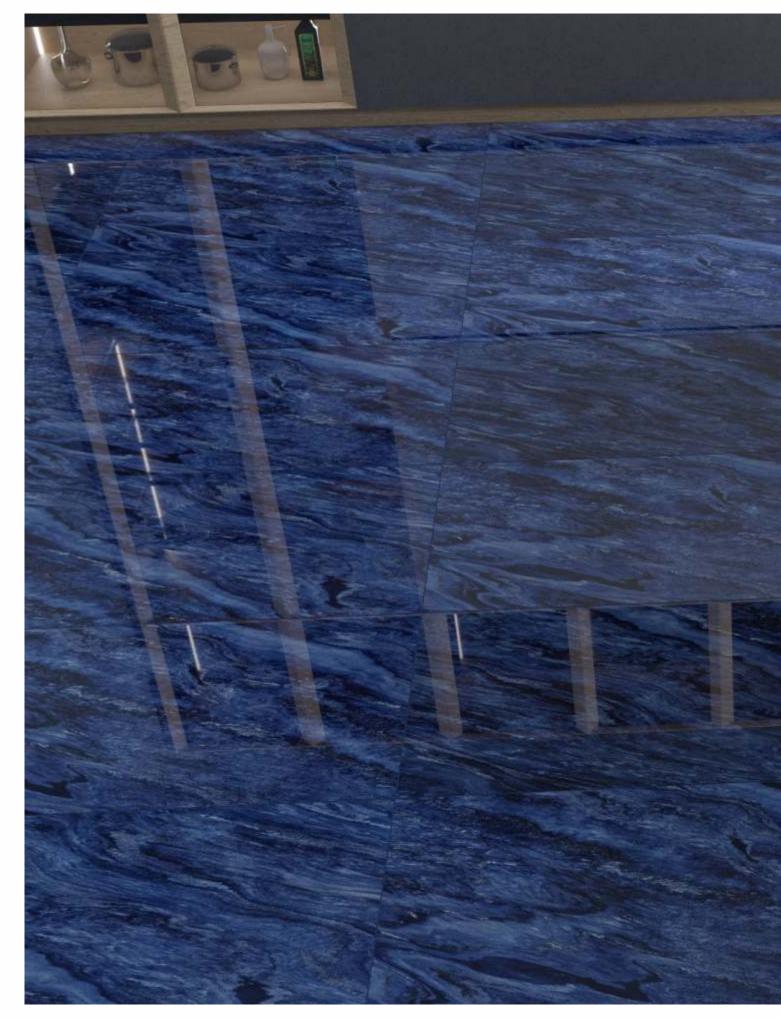

# ASHPAR BLUE

#### Random 05

#### Series HIGH GLOSSY

SIZE 600x 1200MM

ASHPAR BLUE