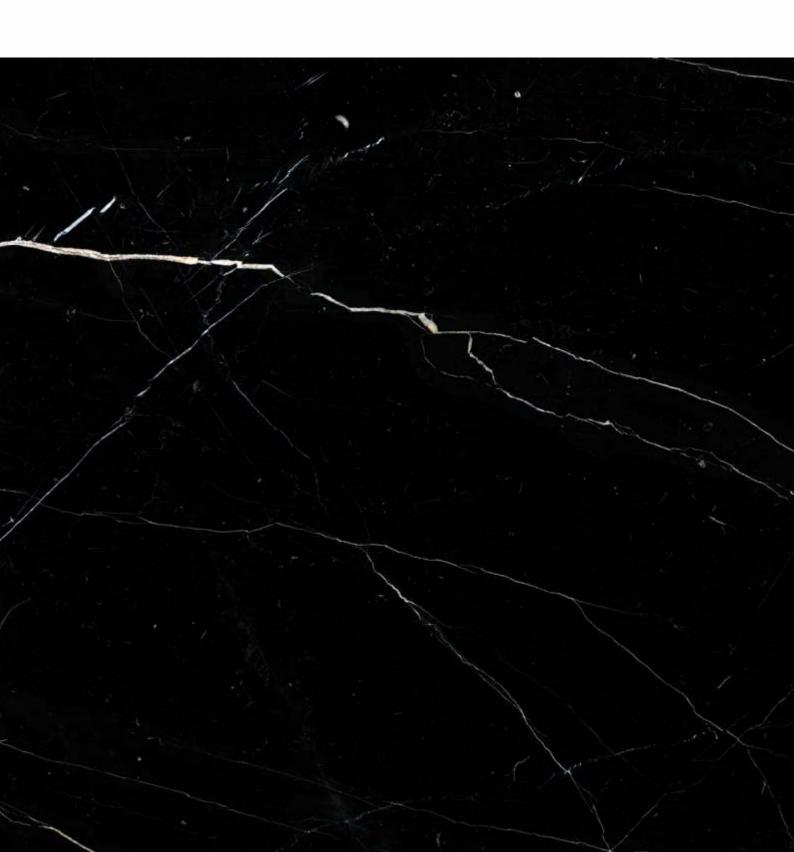

# SIZE 600x 1200MM



### Random 05



DOLOMITE









# LAMBERT



SIZE 600x 1200MM

### Series HIGH GLOSSY

### Random 01





LAMBERT



# LITHOS BLUE



# LITHOS BLUE



### SIZE 600x 1200MM

# 3.11

Series

**HIGH GLOSSY** 

### Random 03



## LITHOS BLUE



# MOROCCO BLUE



# MOROCCO BLUE



SIZE 600x 1200MM

### Series HIGH GLOSSY



Random 05

### MOROCCO BLUE





# PORTORO BLACK



### PORTORO BLACK



### SIZE 600x 1200MM

### Series HIGH GLOSSY



### PORTORO BLACK











### PRESTIGE GOLD



### SIZE 600x 1200MM

Series

HIGH GLOSSY

### PRESTIGE GOLD









### QUINA BLUE



### SIZE 600x 1200MM

### Series HIGH GLOSSY





### QUINA BLUE



# RAINFOREST BLACK J. T.t.



### RAINFOREST BLACK



### Series 600x HIGH GLOSSY 1200MM

SIZE





### RAINFOREST BLACK







### RIVONA BLACK







**RIVONA BLACK** 



# SAINT LAURENT



### SAINT LAURENT







SAINT LAURENT



## WIND NATURAL



### WIND NATURAL



### SIZE 600x 1200MM

Series

HIGH GLOSSY



WIND NATURAL