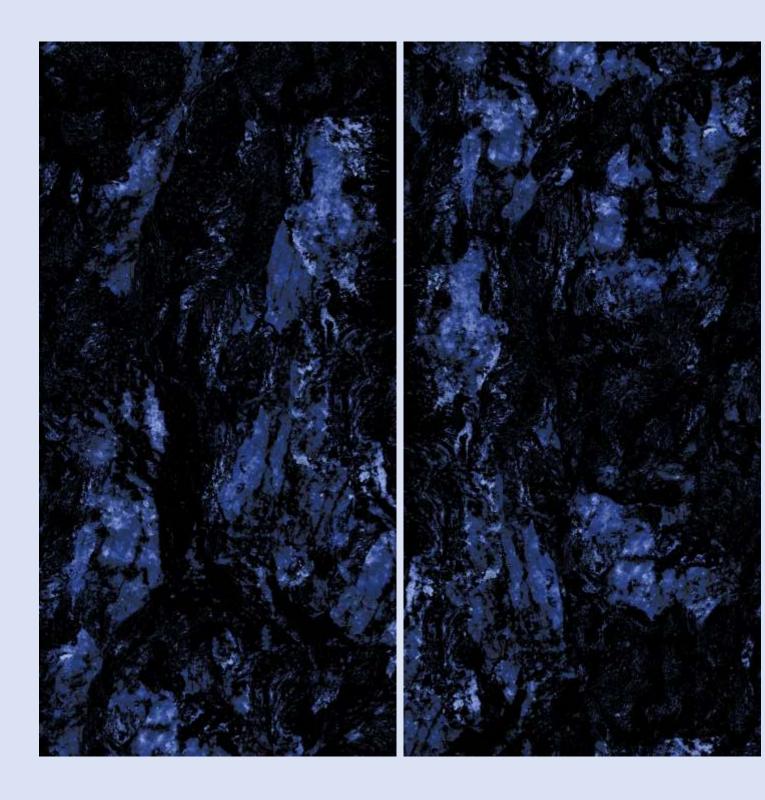

# ASHPAR BLUE

#### Random 05

#### Series HIGH GLOSSY

SIZE 600x 1200MM

ASHPAR BLUE