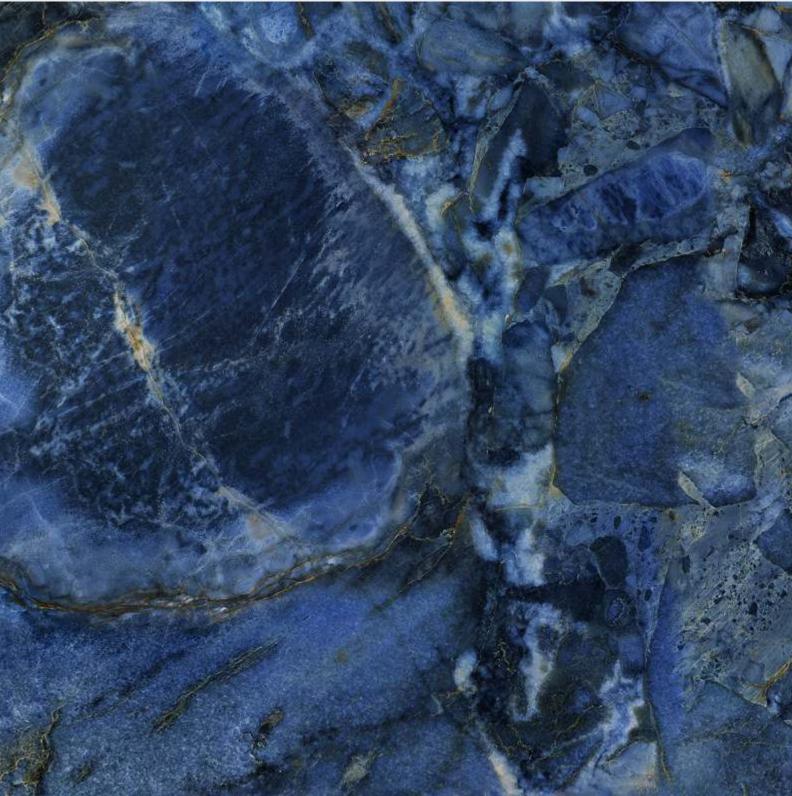

# ASHPAR BLUE

#### Random 05

#### Series HIGH GLOSSY

SIZE 600x 1200MM

ASHPAR BLUE