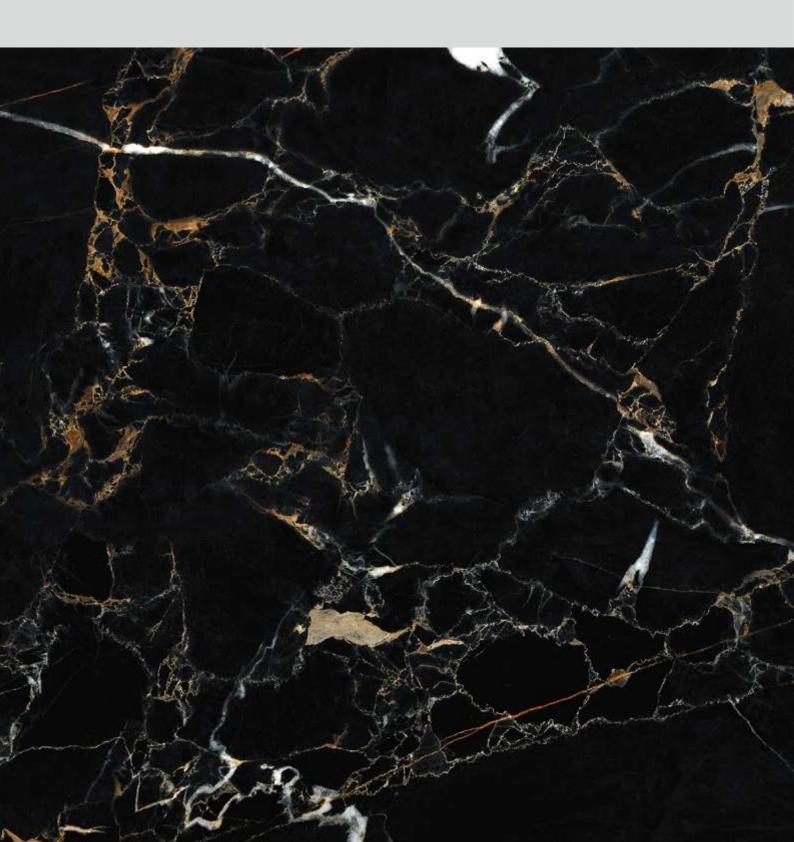

# ANTIQUE BLACK

#### Random 05

#### Series HIGH GLOSSY

#### SIZE 600x 1200MM

ANTIQUE BLACK