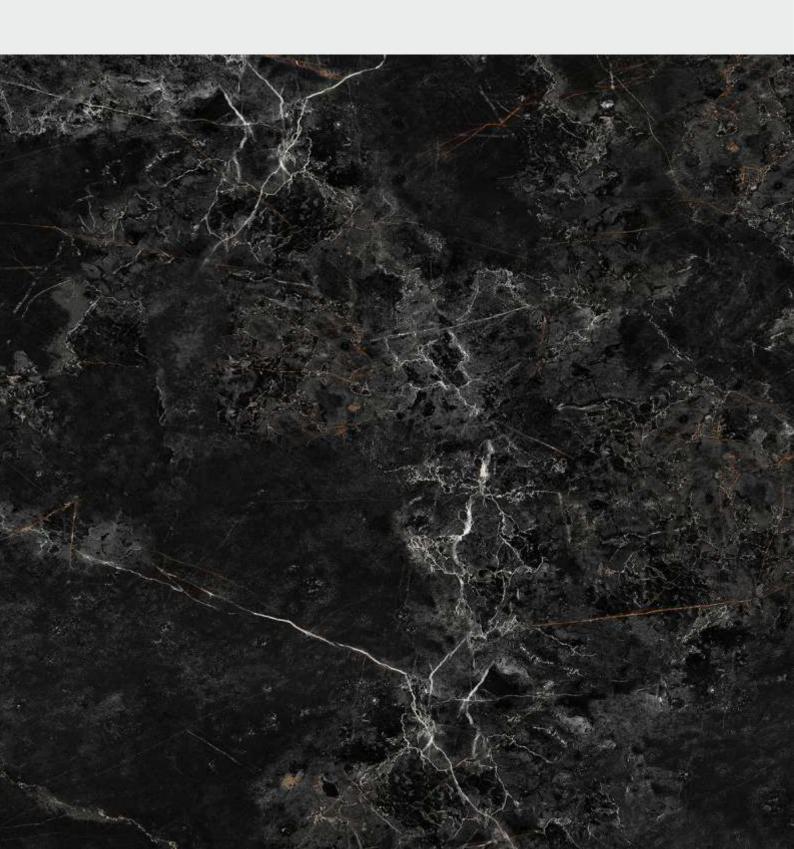

LAMBERT



# LITHOS BLUE



# LITHOS BLUE



### SIZE 600x 1200MM

# 3.11

Series

**HIGH GLOSSY** 

### Random 03



## LITHOS BLUE



# MOROCCO BLUE



# MOROCCO BLUE



SIZE 600x 1200MM

### Series HIGH GLOSSY



Random 05

### MOROCCO BLUE





# PORTORO BLACK



### PORTORO BLACK



### SIZE 600x 1200MM

### Series HIGH GLOSSY



### PORTORO BLACK











### PRESTIGE GOLD



### SIZE 600x 1200MM

Series

HIGH GLOSSY

### PRESTIGE GOLD









### QUINA BLUE



### SIZE 600x 1200MM

### Series HIGH GLOSSY





### QUINA BLUE



# RAINFOREST BLACK J. T.t.



### RAINFOREST BLACK



### Series 600x HIGH GLOSSY 1200MM

SIZE





### RAINFOREST BLACK







### RIVONA BLACK







**RIVONA BLACK** 



# SAINT LAURENT



### SAINT LAURENT







SAINT LAURENT



## WIND NATURAL



### WIND NATURAL



### SIZE 600x 1200MM

Series

HIGH GLOSSY



WIND NATURAL