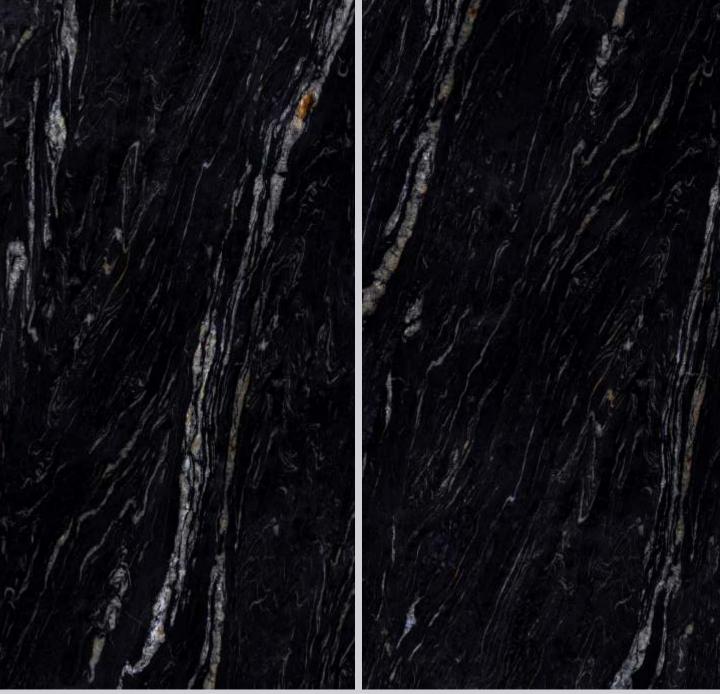

# BLACKBERRY

#### Series HIGH GLOSSY

Random

04

#### SIZE 600x 1200MM

BLACKBERRY