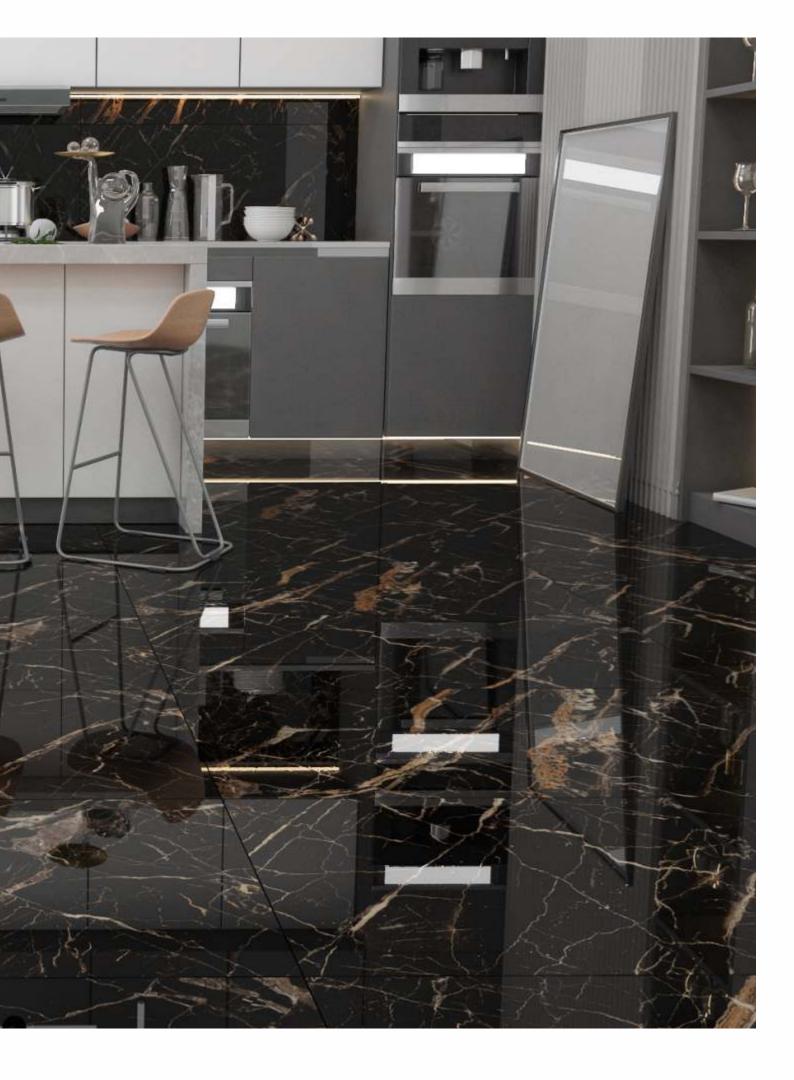

# ANTIQUE BLACK

#### Random 05

#### Series HIGH GLOSSY

#### SIZE 600x 1200MM

ANTIQUE BLACK