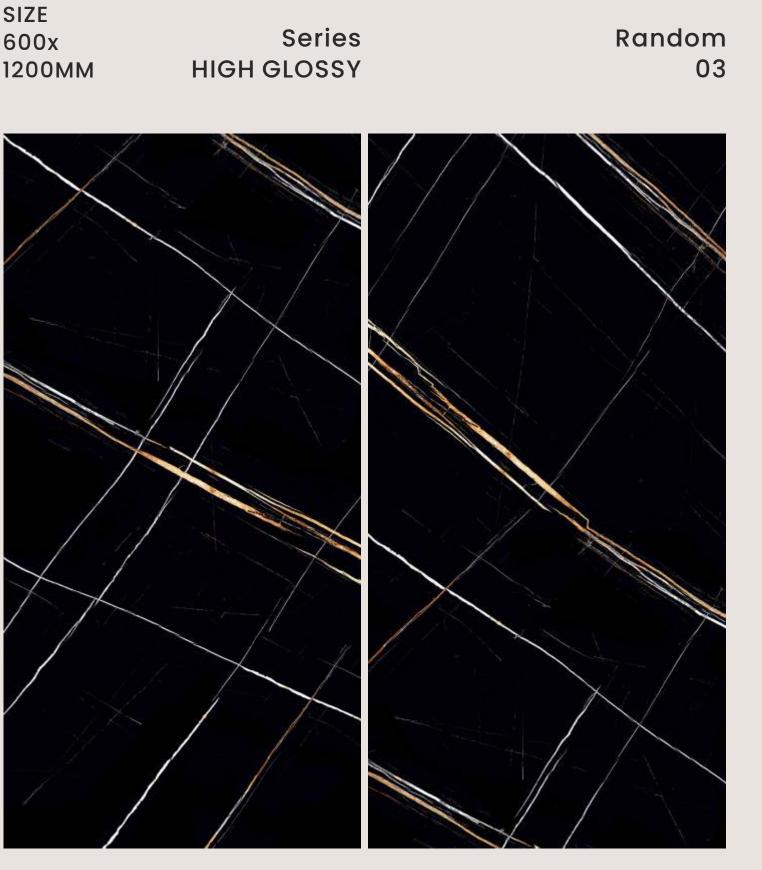

# LITHOS BLUE

### SIZE 600x 1200MM

# 3.11

Series

**HIGH GLOSSY** 

### Random 03

## LITHOS BLUE