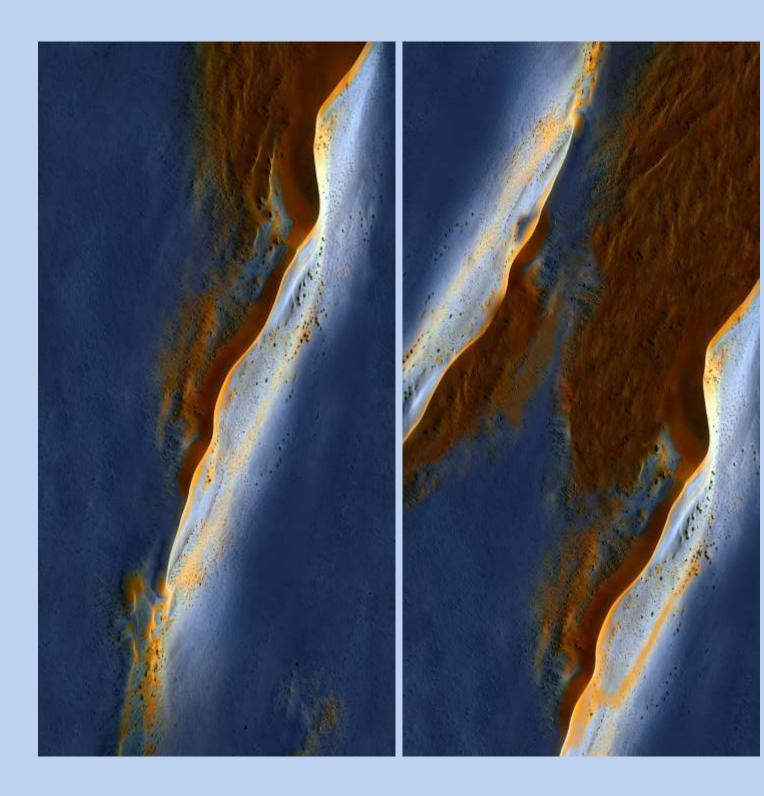

# LITHOS BLUE

### SIZE 600x 1200MM

# 3.11

Series

**HIGH GLOSSY** 

### Random 03

## LITHOS BLUE