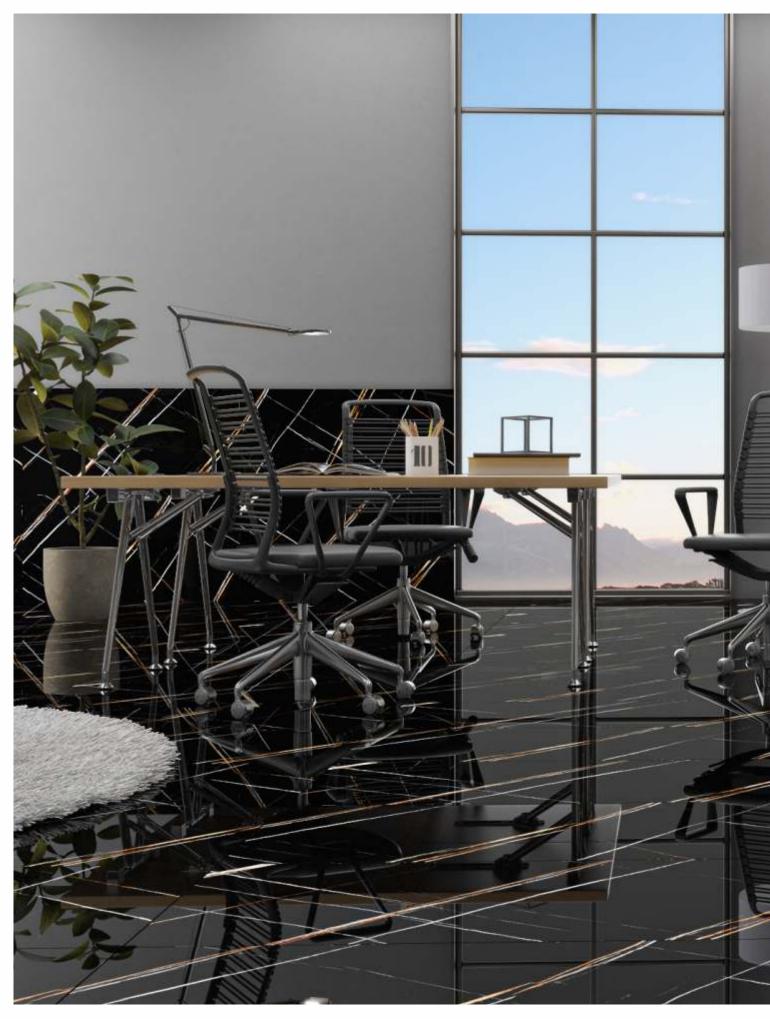

#### Application

**DINING ROOM** 

BATHROOM

# soft surfaces

welcome the slow passage of time and moments of intense vitality

SUPER

HIGH GLOSSY 600X1200MM