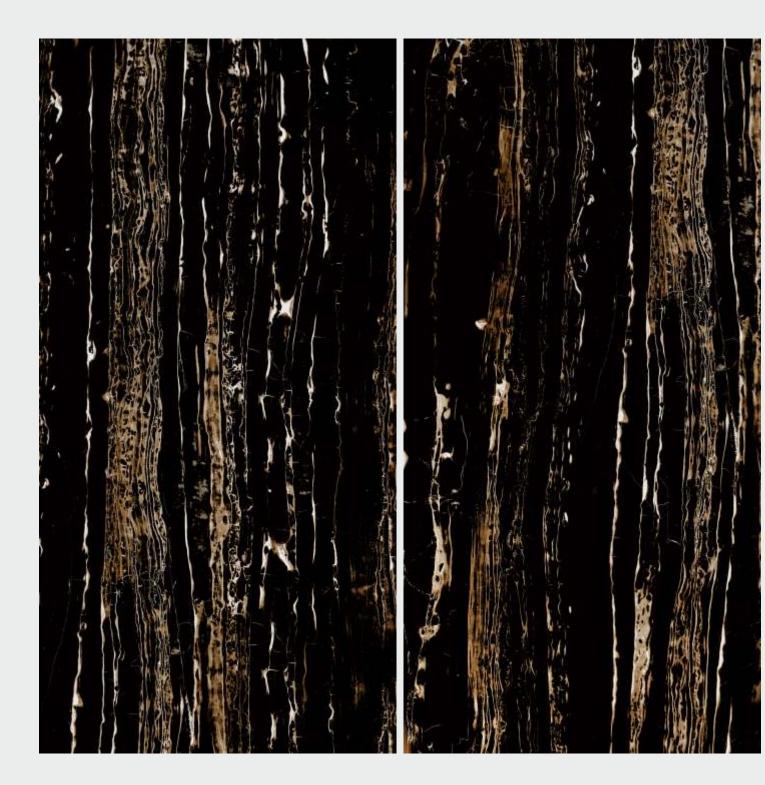

# RAINFOREST BLACK J. T.t.

### RAINFOREST BLACK

### Series 600x HIGH GLOSSY 1200MM

SIZE