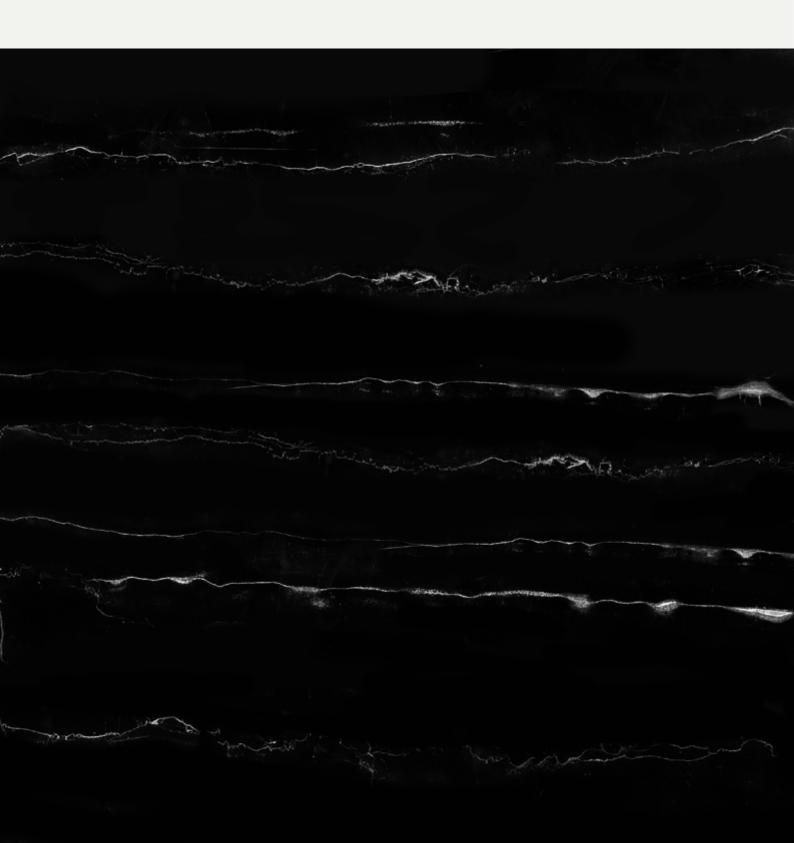

LONIAL BLACK









# DAZZEL











# DOLOMITE





# DOLOMITE



### Series HIGH GLOSSY

### SIZE 600x 1200MM



### Random 05



DOLOMITE









# LAMBERT



SIZE 600x 1200MM

### Series HIGH GLOSSY

### Random 01





LAMBERT



# LITHOS BLUE



# LITHOS BLUE



### SIZE 600x 1200MM

# 3.11

Series

**HIGH GLOSSY** 

### Random 03



## LITHOS BLUE



# MOROCCO BLUE



# MOROCCO BLUE



SIZE 600x 1200MM

### Series HIGH GLOSSY



Random 05

### MOROCCO BLUE





# PORTORO BLACK



### PORTORO BLACK



### SIZE 600x 1200MM

### Series HIGH GLOSSY



### PORTORO BLACK











### PRESTIGE GOLD



### SIZE 600x 1200MM

Series

HIGH GLOSSY

### PRESTIGE GOLD









### QUINA BLUE



### SIZE 600x 1200MM

### Series HIGH GLOSSY





### QUINA BLUE



# RAINFOREST BLACK J. T.t.



### RAINFOREST BLACK



### Series 600x HIGH GLOSSY 1200MM

SIZE





### RAINFOREST BLACK







### RIVONA BLACK







**RIVONA BLACK** 



# SAINT LAURENT



### SAINT LAURENT







SAINT LAURENT



## WIND NATURAL



### WIND NATURAL



### SIZE 600x 1200MM

Series

HIGH GLOSSY



WIND NATURAL