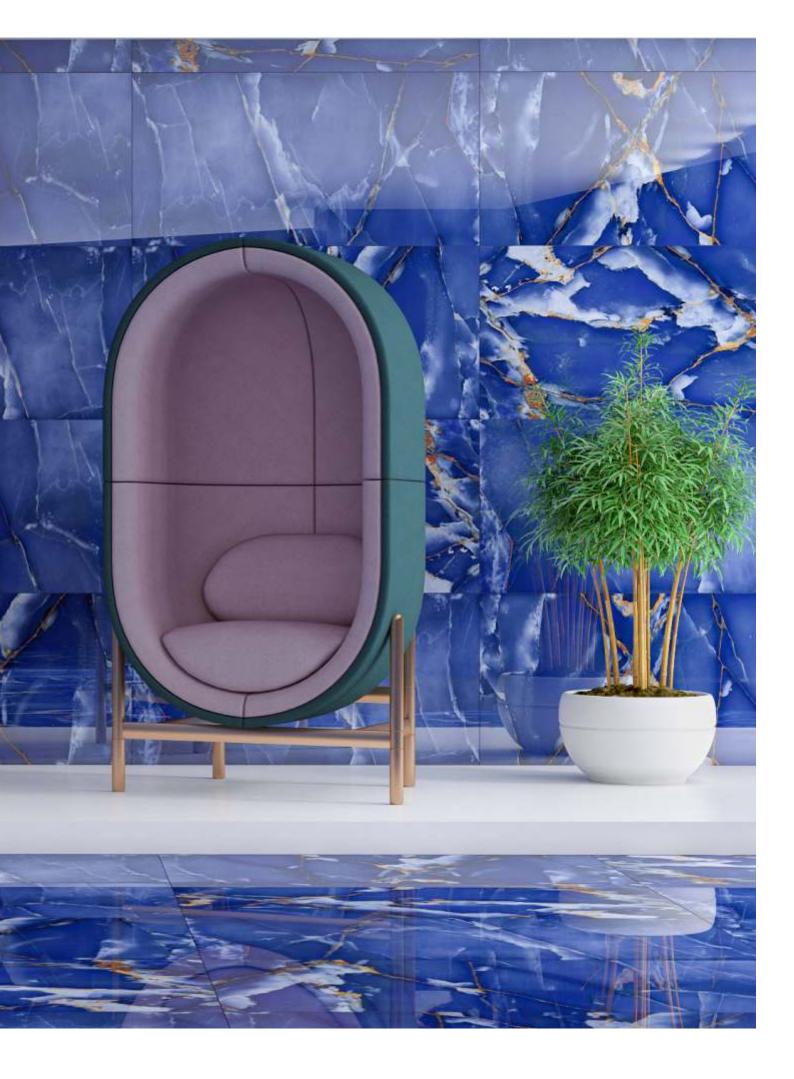

# ASHPAR BLUE

#### Random 05

#### Series HIGH GLOSSY

SIZE 600x 1200MM

ASHPAR BLUE