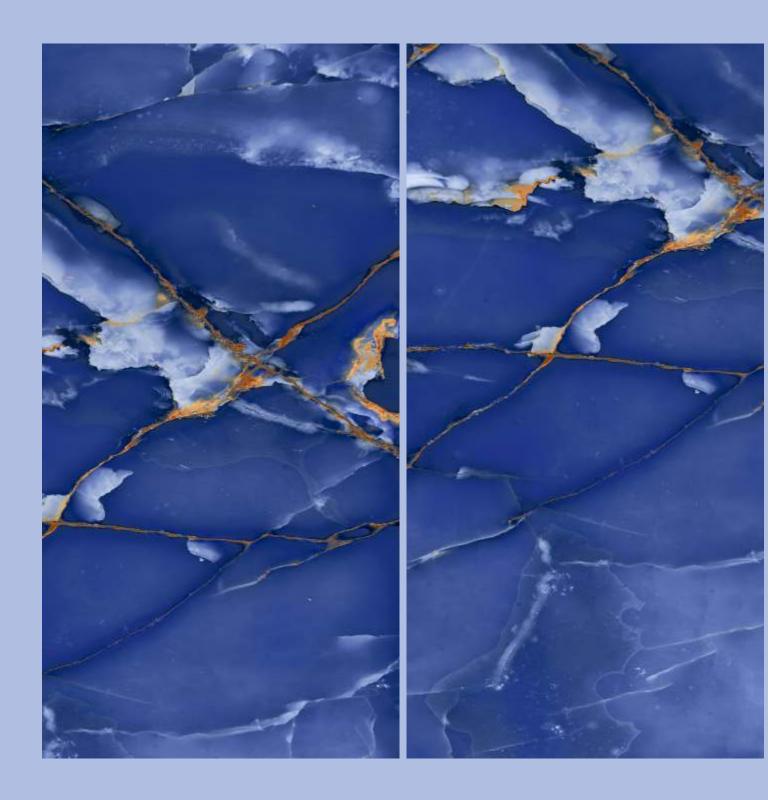

# MOROCCO BLUE

# MOROCCO BLUE

SIZE 600x 1200MM

### Series HIGH GLOSSY

Random 05

### MOROCCO BLUE