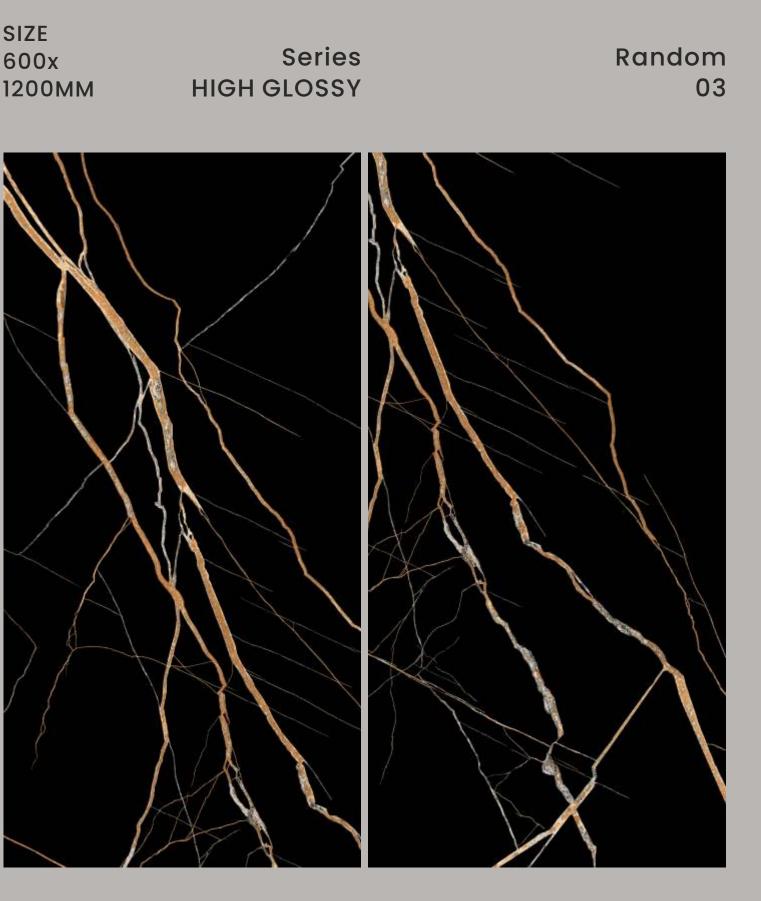

# LITHOS BLUE

### SIZE 600x 1200MM

# 3.11

Series

**HIGH GLOSSY** 

### Random 03

## LITHOS BLUE