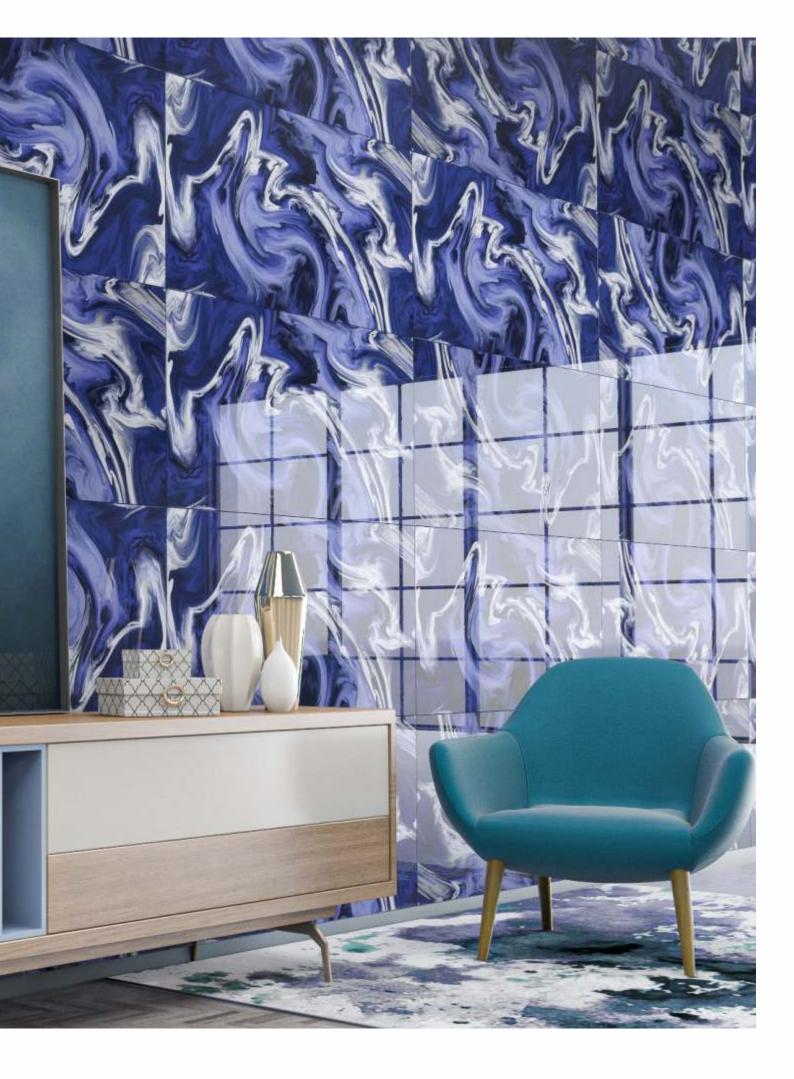

# ASHPAR BLUE

#### Random 05

#### Series HIGH GLOSSY

SIZE 600x 1200MM

ASHPAR BLUE