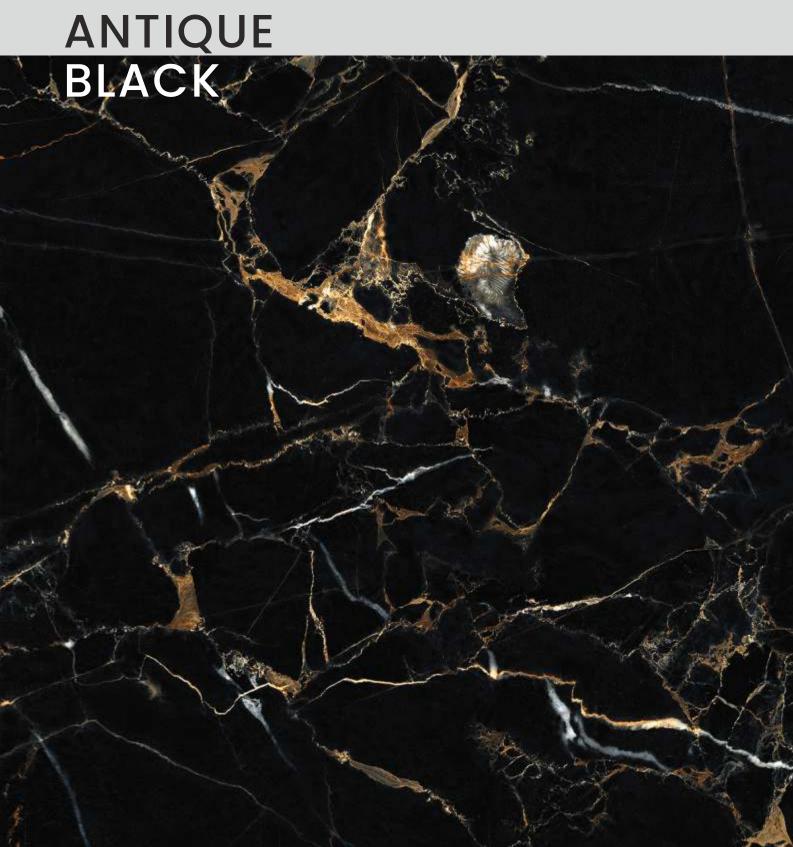

# ANTIQUE BLACK

#### Random 05

#### Series HIGH GLOSSY

#### SIZE 600x 1200MM

ANTIQUE BLACK