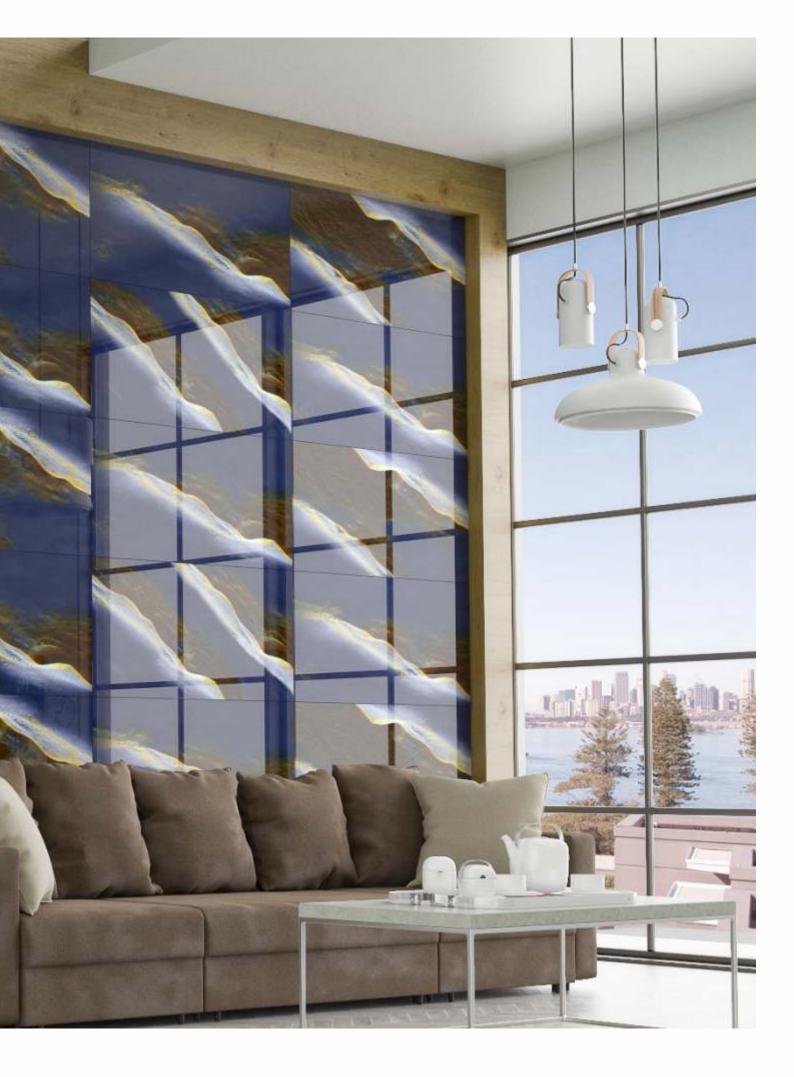

# soft surfaces

welcome the slow passage of time and moments of intense vitality

SUPER

HIGH GLOSSY 600X1200MM

## 600X1200MM