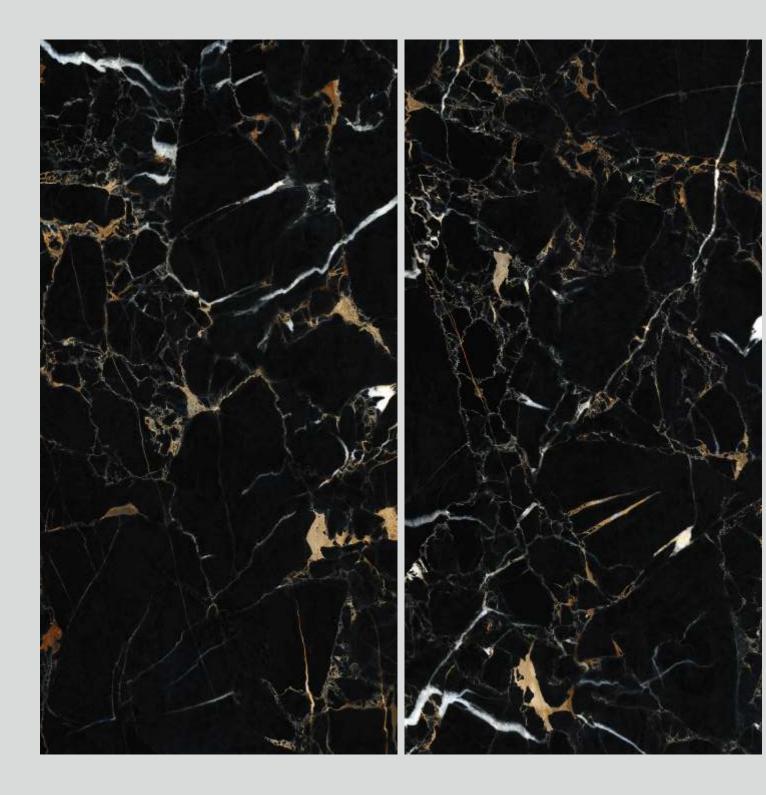

# PORTORO BLACK

### PORTORO BLACK

### SIZE 600x 1200MM

### Series HIGH GLOSSY