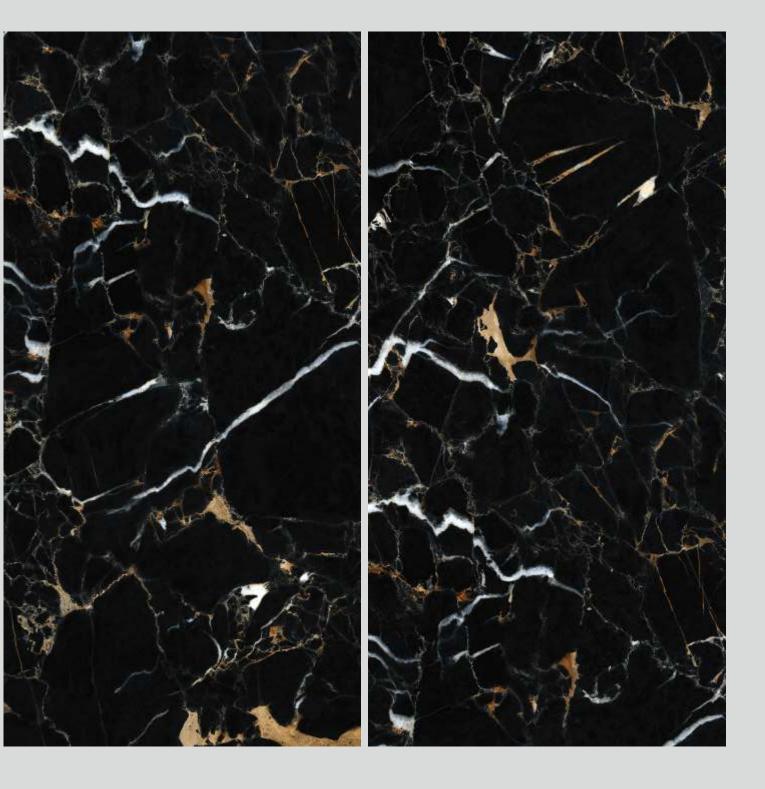

# PORTORO BLACK

### PORTORO BLACK

### SIZE 600x 1200MM

### Series HIGH GLOSSY