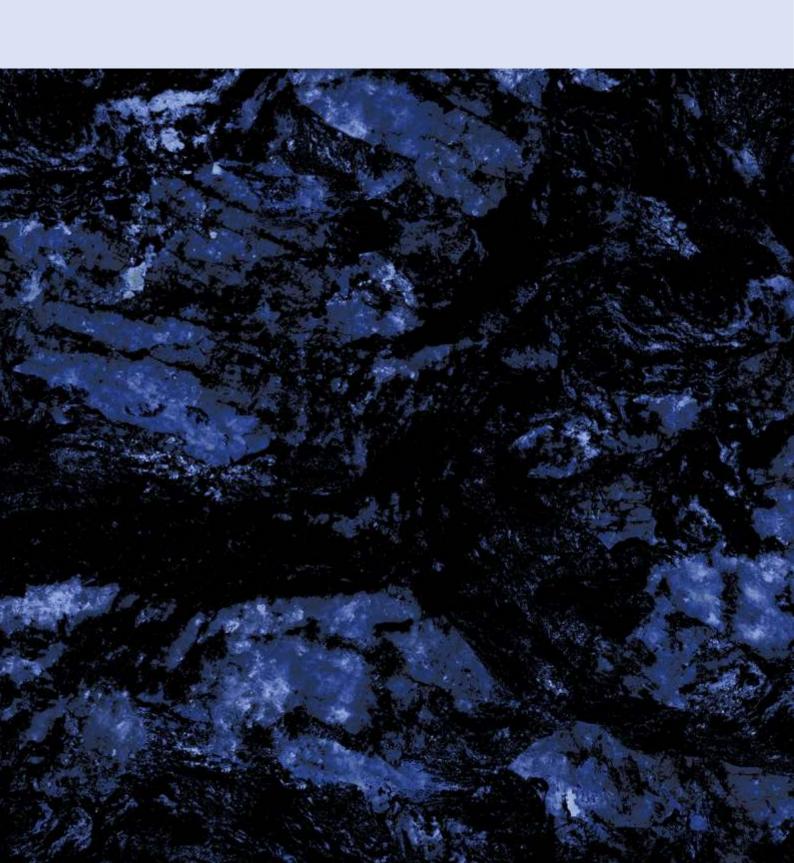

# ASHPAR BLUE

#### Random 05

#### Series HIGH GLOSSY

SIZE 600x 1200MM

ASHPAR BLUE