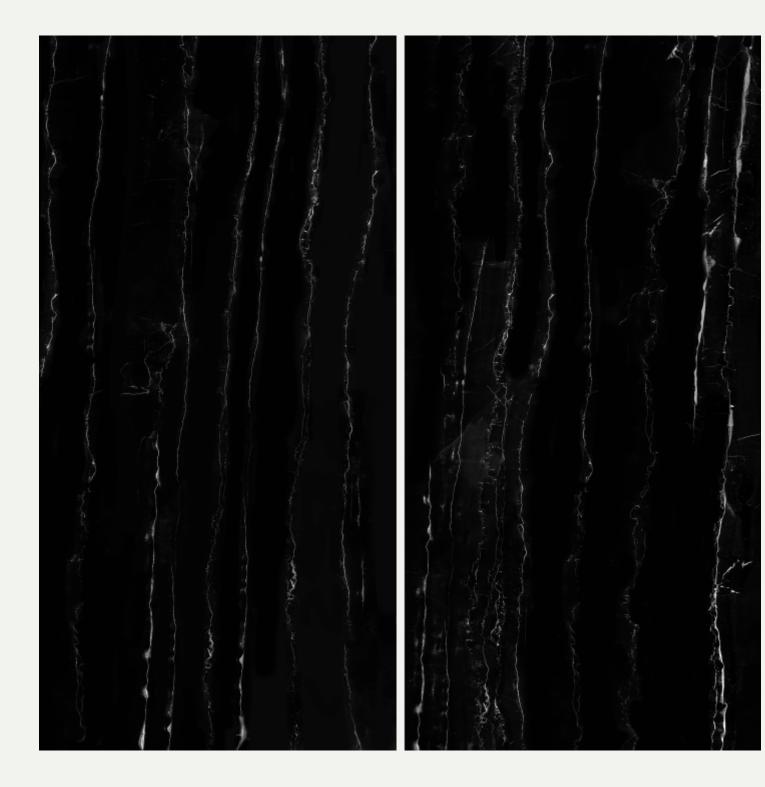

DAZZEL











# DOLOMITE





# DOLOMITE



### Series HIGH GLOSSY

### SIZE 600x 1200MM



### Random 05



DOLOMITE









# LAMBERT



SIZE 600x 1200MM

### Series HIGH GLOSSY

### Random 01





LAMBERT



# LITHOS BLUE



# LITHOS BLUE



### SIZE 600x 1200MM

# 3.11

Series

**HIGH GLOSSY** 

### Random 03



## LITHOS BLUE



# MOROCCO BLUE



# MOROCCO BLUE



SIZE 600x 1200MM

### Series HIGH GLOSSY



Random 05

### MOROCCO BLUE





# PORTORO BLACK



### PORTORO BLACK



### SIZE 600x 1200MM

### Series HIGH GLOSSY



### PORTORO BLACK











### PRESTIGE GOLD



### SIZE 600x 1200MM

Series

HIGH GLOSSY

### PRESTIGE GOLD









### QUINA BLUE



### SIZE 600x 1200MM

### Series HIGH GLOSSY





### QUINA BLUE



# RAINFOREST BLACK J. T.t.



### RAINFOREST BLACK



### Series 600x HIGH GLOSSY 1200MM

SIZE





### RAINFOREST BLACK







### RIVONA BLACK







**RIVONA BLACK** 



# SAINT LAURENT



### SAINT LAURENT







SAINT LAURENT



## WIND NATURAL



### WIND NATURAL



### SIZE 600x 1200MM

Series

HIGH GLOSSY



WIND NATURAL