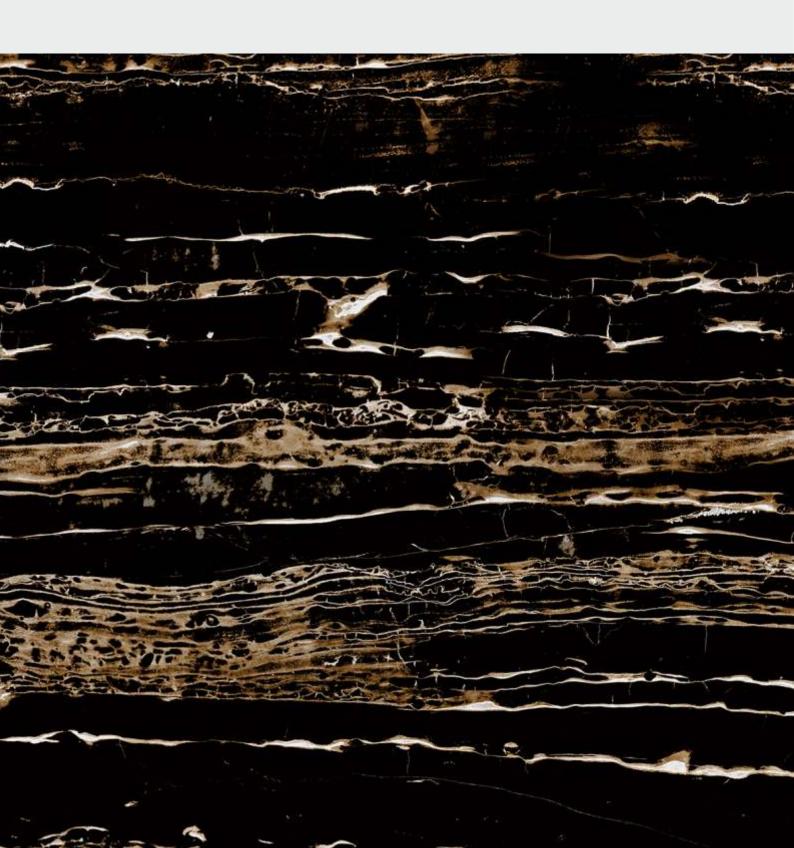

# ANTIQUE BLACK

#### Random 05

#### Series HIGH GLOSSY

#### SIZE 600x 1200MM

ANTIQUE BLACK