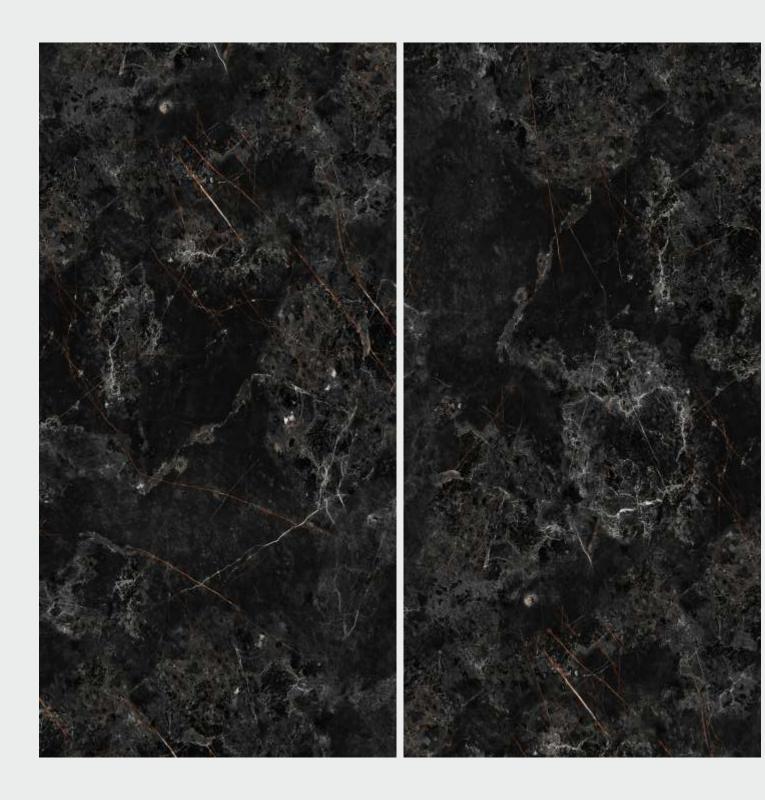

ITHOS BLUE



# LITHOS BLUE



### SIZE 600x 1200MM

# 3.11

Series

**HIGH GLOSSY** 

### Random 03



## LITHOS BLUE



# MOROCCO BLUE



# MOROCCO BLUE



SIZE 600x 1200MM

### Series HIGH GLOSSY



Random 05

### MOROCCO BLUE





# PORTORO BLACK



### PORTORO BLACK



### SIZE 600x 1200MM

### Series HIGH GLOSSY



### PORTORO BLACK











### PRESTIGE GOLD



### SIZE 600x 1200MM

Series

HIGH GLOSSY

### PRESTIGE GOLD









### QUINA BLUE



### SIZE 600x 1200MM

### Series HIGH GLOSSY





### QUINA BLUE



# RAINFOREST BLACK J. T.t.



### RAINFOREST BLACK



### Series 600x HIGH GLOSSY 1200MM

SIZE





### RAINFOREST BLACK







### RIVONA BLACK







**RIVONA BLACK** 



# SAINT LAURENT



### SAINT LAURENT







SAINT LAURENT



## WIND NATURAL



### WIND NATURAL



### SIZE 600x 1200MM

Series

HIGH GLOSSY



WIND NATURAL