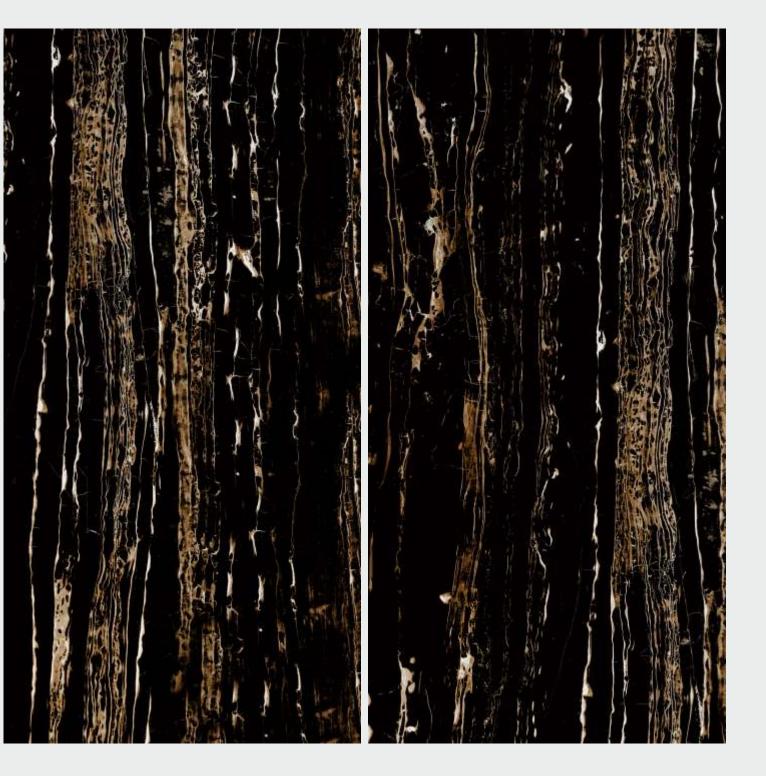

IGH GLOSSY

Random

04

#### SIZE 600x 1200MM





BLACKBERRY







# CHARCOAL BLACK







#### CHARCOAL BLACK



# COLONIAL BLACK



# COLONIAL BLACK



### eries OSSY

Random

05

### Series HIGH GLOSSY

### SIZE 600x 1200MM





COLONIAL BLACK









# DAZZEL











# DOLOMITE





# DOLOMITE



### Series HIGH GLOSSY

### SIZE 600x 1200MM



### Random 05



DOLOMITE









# LAMBERT



SIZE 600x 1200MM

### Series HIGH GLOSSY

### Random 01





LAMBERT



# LITHOS BLUE



# LITHOS BLUE



### SIZE 600x 1200MM

# 3.11

Series

**HIGH GLOSSY** 

### Random 03



## LITHOS BLUE



# MOROCCO BLUE



# MOROCCO BLUE



SIZE 600x 1200MM

### Series HIGH GLOSSY



Random 05

### MOROCCO BLUE





# PORTORO BLACK



### PORTORO BLACK



### SIZE 600x 1200MM

### Series HIGH GLOSSY



### PORTORO BLACK











### PRESTIGE GOLD



### SIZE 600x 1200MM

Series

HIGH GLOSSY

### PRESTIGE GOLD









### QUINA BLUE



### SIZE 600x 1200MM

### Series HIGH GLOSSY





### QUINA BLUE



# RAINFOREST BLACK J. T.t.



### RAINFOREST BLACK



### Series 600x HIGH GLOSSY 1200MM

SIZE





### RAINFOREST BLACK







### RIVONA BLACK







**RIVONA BLACK** 



# SAINT LAURENT



### SAINT LAURENT







SAINT LAURENT



## WIND NATURAL



### WIND NATURAL



### SIZE 600x 1200MM

Series

HIGH GLOSSY



WIND NATURAL