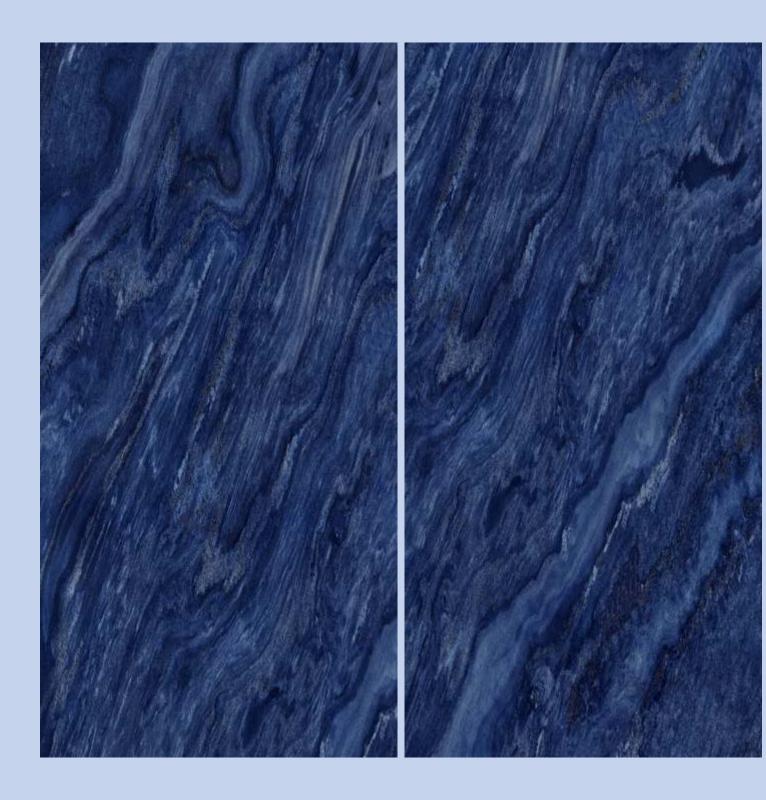

# ASHPAR BLUE

#### Random 05

#### Series HIGH GLOSSY

SIZE 600x 1200MM

ASHPAR BLUE