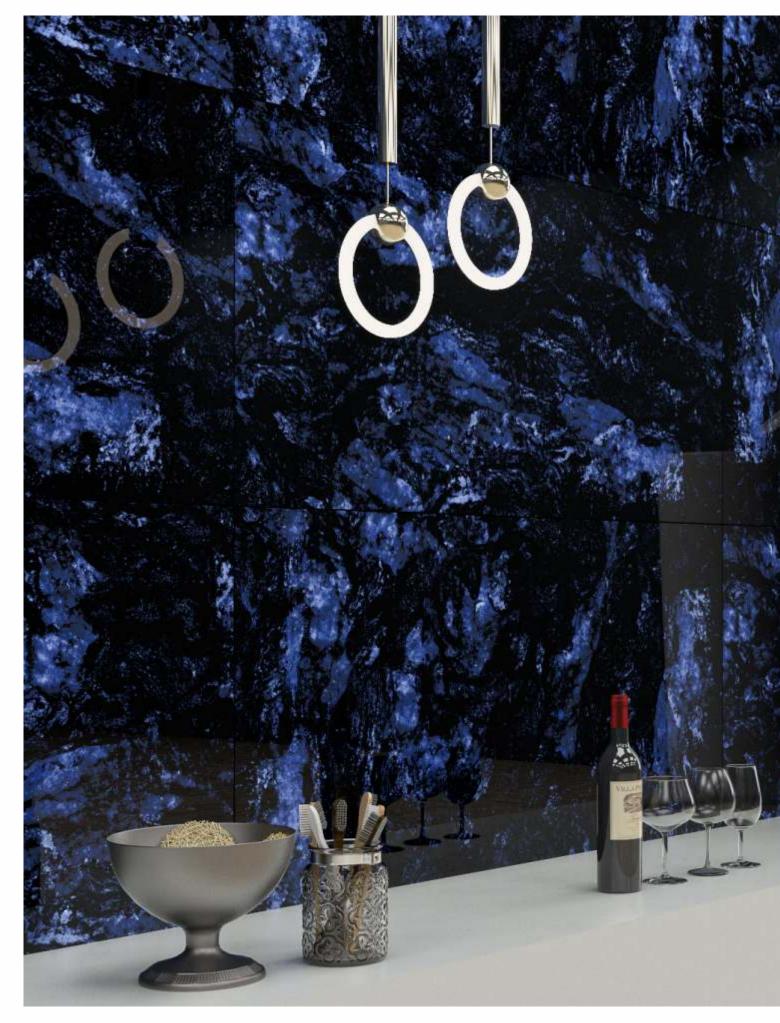

# ASHPAR BLUE

#### Random 05

#### Series HIGH GLOSSY

SIZE 600x 1200MM

ASHPAR BLUE