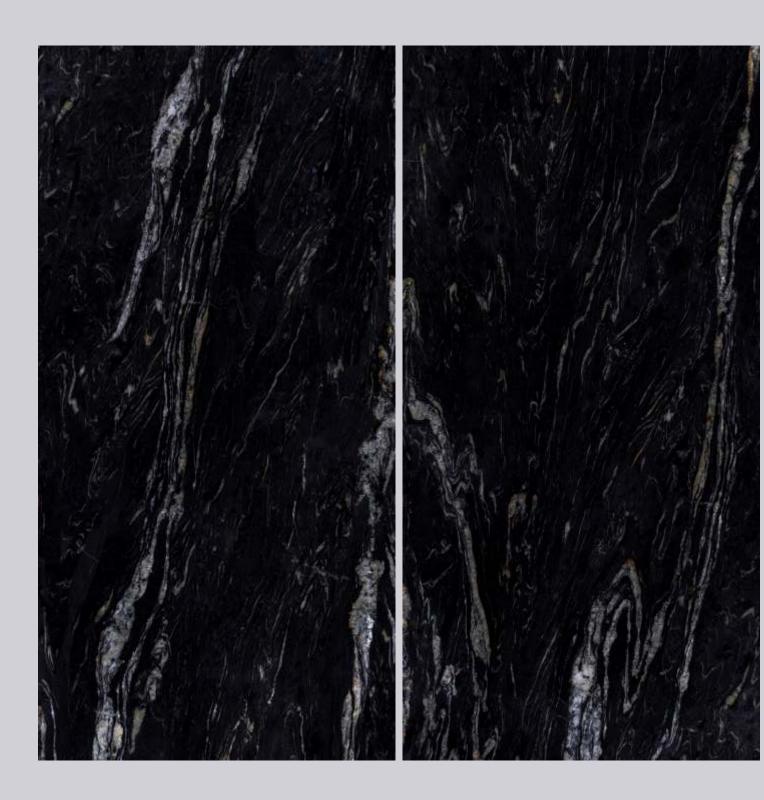

# BLACKBERRY

#### Series HIGH GLOSSY

Random

04

#### SIZE 600x 1200MM

BLACKBERRY