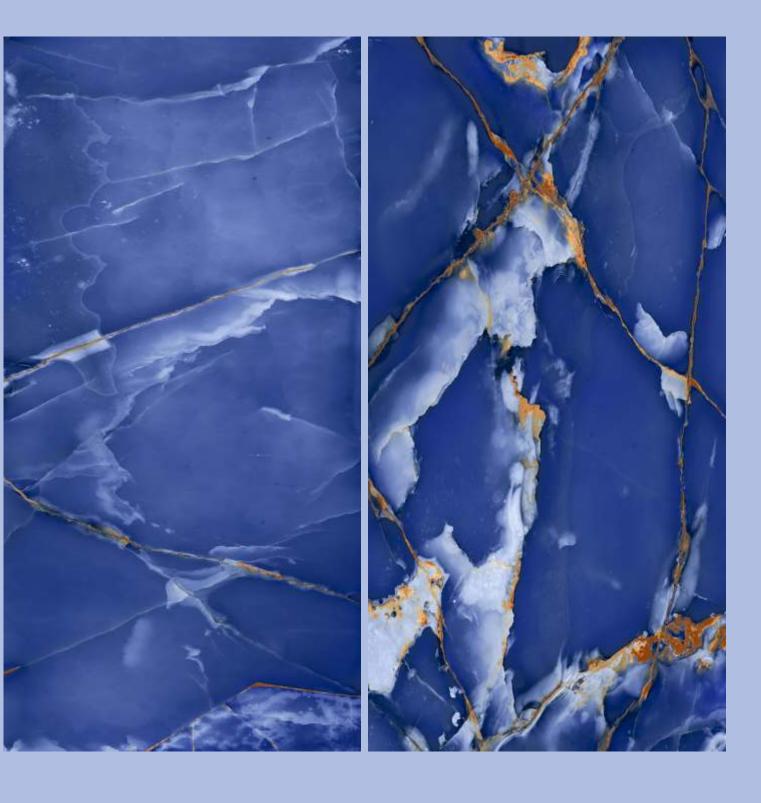

# ASHPAR BLUE

#### Random 05

#### Series HIGH GLOSSY

SIZE 600x 1200MM

ASHPAR BLUE