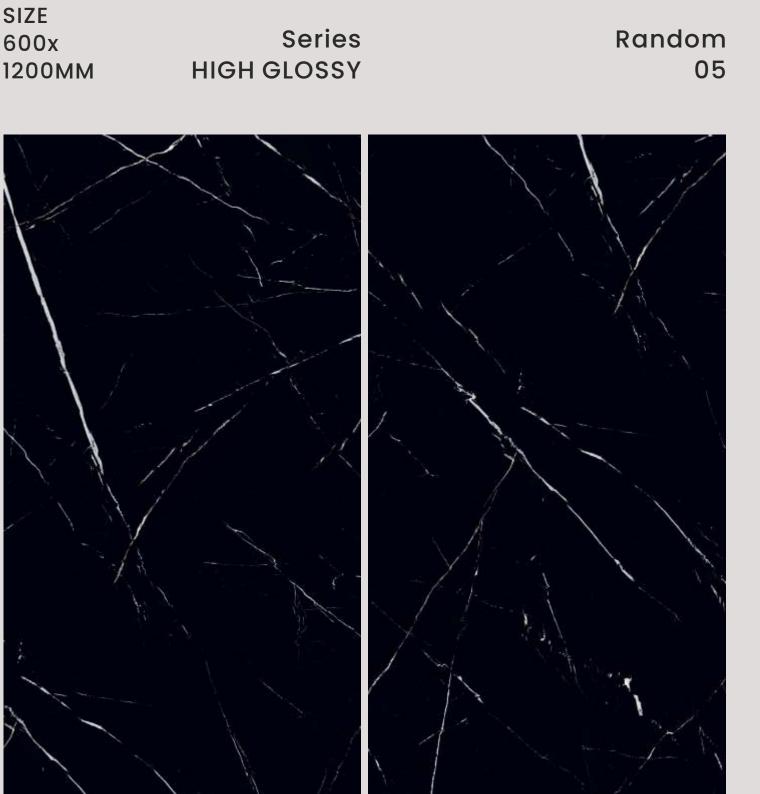

# ANTIQUE BLACK

#### Random 05

#### Series HIGH GLOSSY

#### SIZE 600x 1200MM

ANTIQUE BLACK