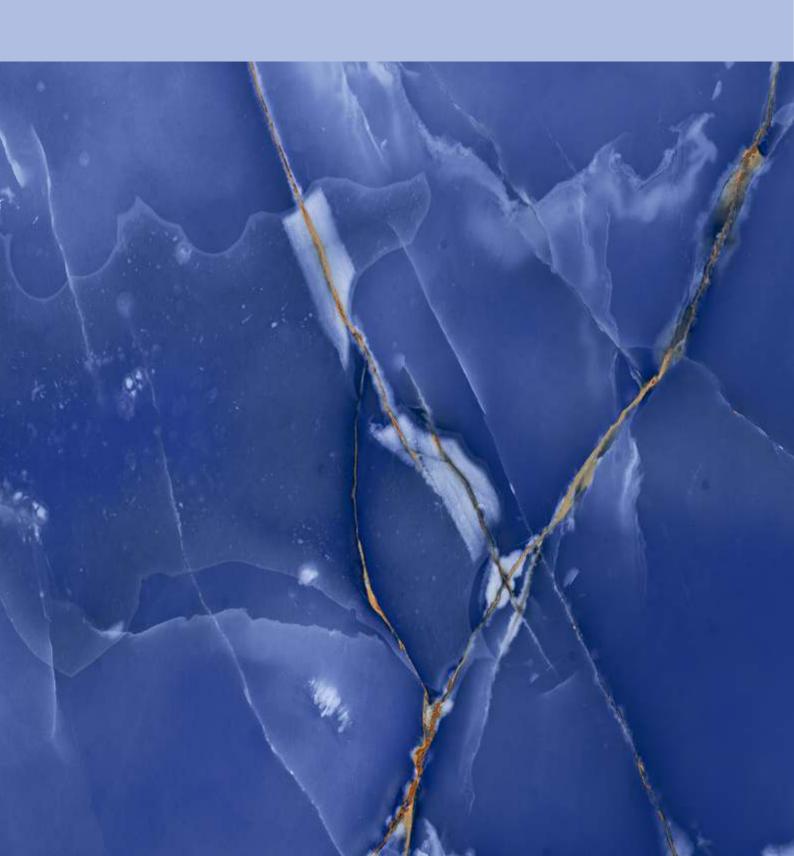

# LITHOS BLUE

### SIZE 600x 1200MM

# 3.11

Series

**HIGH GLOSSY** 

### Random 03

## LITHOS BLUE