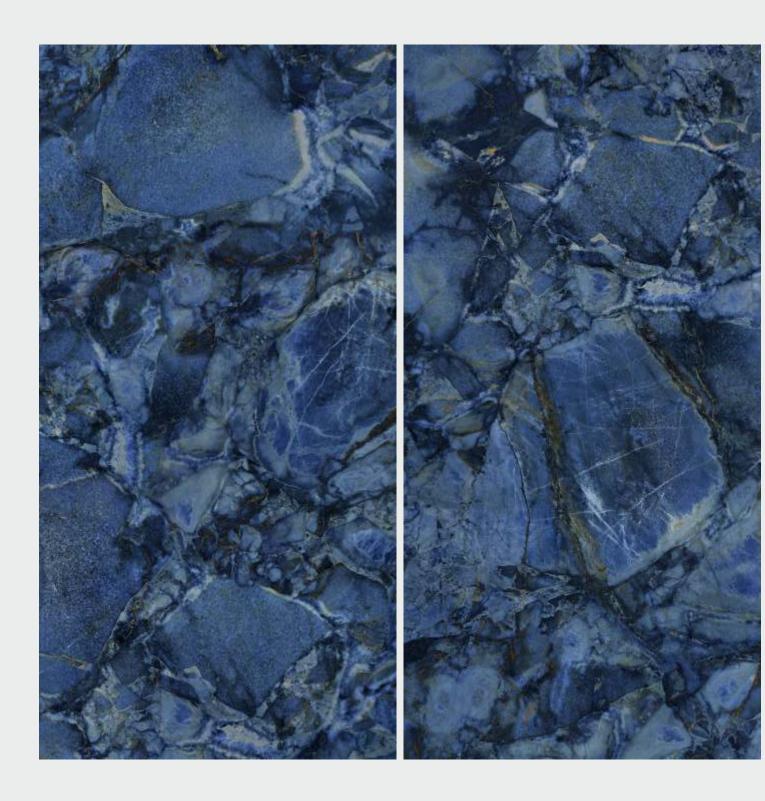

# ASHPAR BLUE

#### Random 05

#### Series HIGH GLOSSY

SIZE 600x 1200MM

ASHPAR BLUE