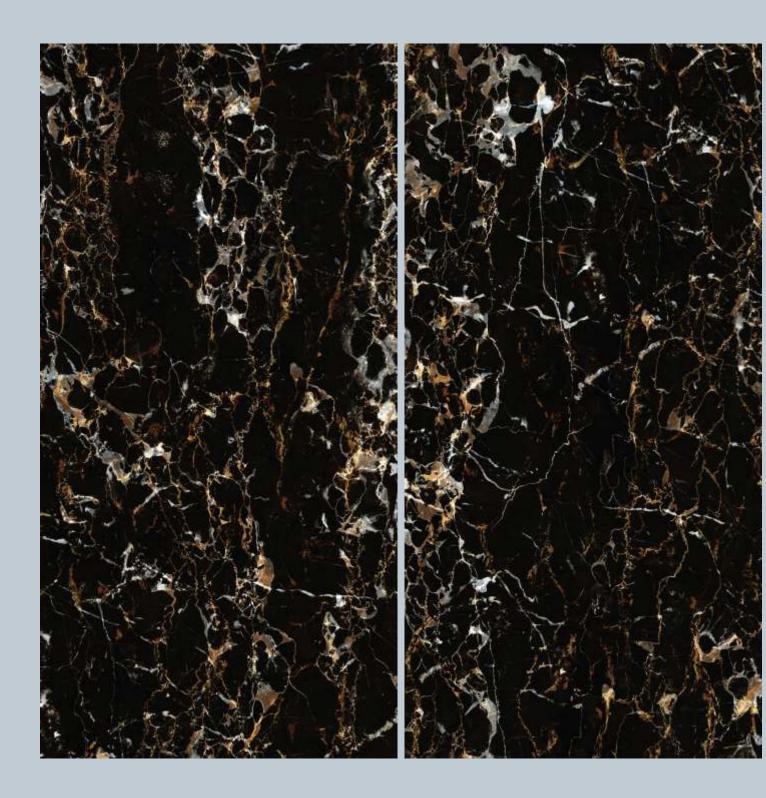

# PORTORO BLACK

### PORTORO BLACK

### SIZE 600x 1200MM

### Series HIGH GLOSSY