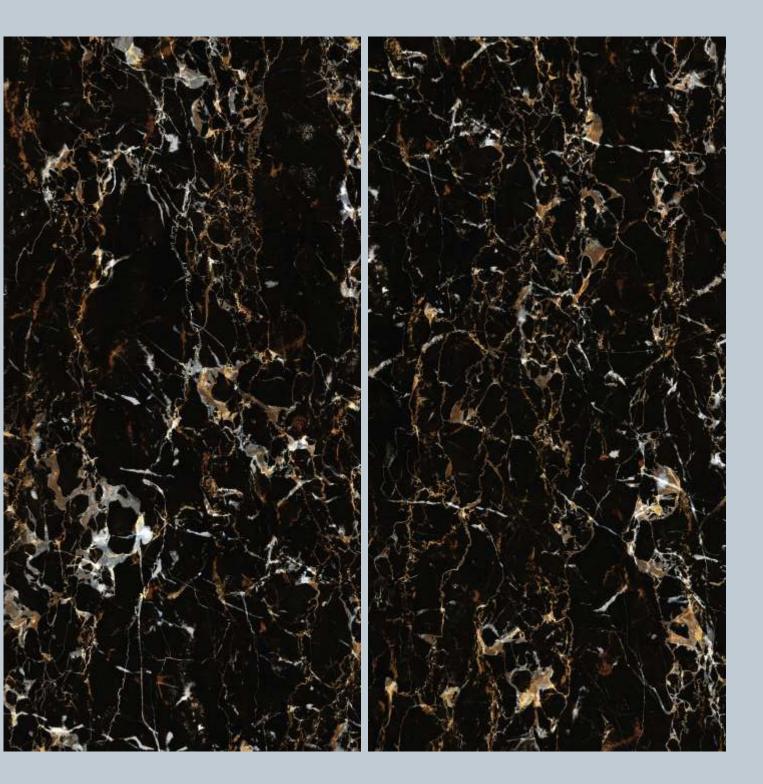

# PORTORO BLACK

### PORTORO BLACK

### SIZE 600x 1200MM

### Series HIGH GLOSSY