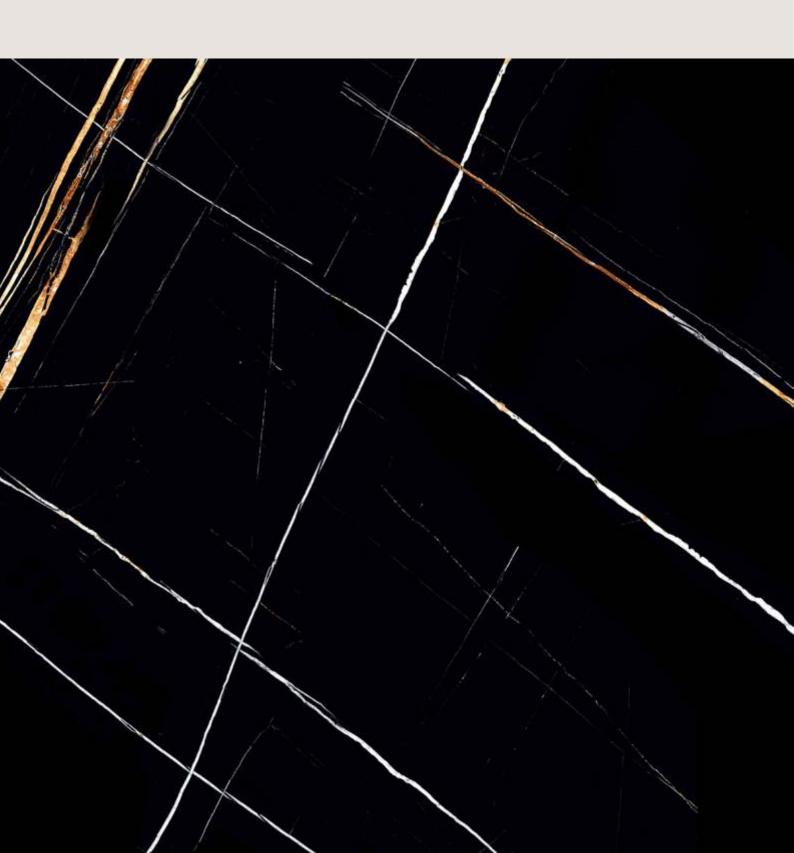

RT



SIZE 600x 1200MM

### Series HIGH GLOSSY

### Random 01





LAMBERT



# LITHOS BLUE



# LITHOS BLUE



### SIZE 600x 1200MM

# 3.11

Series

**HIGH GLOSSY** 

### Random 03



## LITHOS BLUE



# MOROCCO BLUE



# MOROCCO BLUE



SIZE 600x 1200MM

### Series HIGH GLOSSY



Random 05

### MOROCCO BLUE





# PORTORO BLACK



### PORTORO BLACK



### SIZE 600x 1200MM

### Series HIGH GLOSSY



### PORTORO BLACK











### PRESTIGE GOLD



### SIZE 600x 1200MM

Series

HIGH GLOSSY

### PRESTIGE GOLD









### QUINA BLUE



### SIZE 600x 1200MM

### Series HIGH GLOSSY





### QUINA BLUE



# RAINFOREST BLACK J. T.t.



### RAINFOREST BLACK



### Series 600x HIGH GLOSSY 1200MM

SIZE





### RAINFOREST BLACK







### RIVONA BLACK







**RIVONA BLACK** 



# SAINT LAURENT



### SAINT LAURENT







SAINT LAURENT



## WIND NATURAL



### WIND NATURAL



### SIZE 600x 1200MM

Series

HIGH GLOSSY



WIND NATURAL