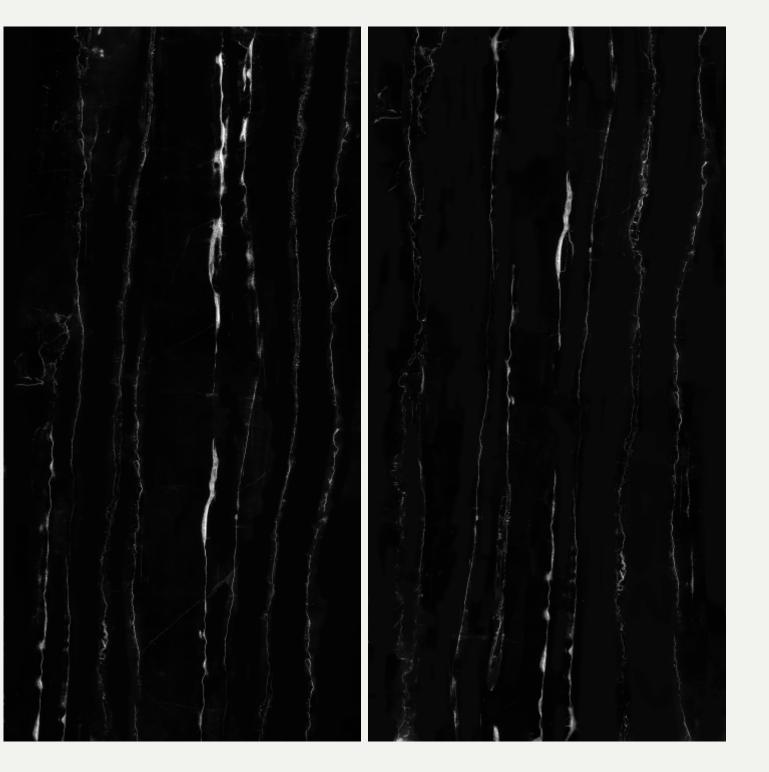

### Series HIGH GLOSSY

### SIZE 600x 1200MM



### Random 05



DOLOMITE









# LAMBERT



SIZE 600x 1200MM

### Series HIGH GLOSSY

### Random 01





LAMBERT



# LITHOS BLUE



# LITHOS BLUE



### SIZE 600x 1200MM

# 3.11

Series

**HIGH GLOSSY** 

### Random 03



## LITHOS BLUE



# MOROCCO BLUE



# MOROCCO BLUE



SIZE 600x 1200MM

### Series HIGH GLOSSY



Random 05

### MOROCCO BLUE





# PORTORO BLACK



### PORTORO BLACK



### SIZE 600x 1200MM

### Series HIGH GLOSSY



### PORTORO BLACK











### PRESTIGE GOLD



### SIZE 600x 1200MM

Series

HIGH GLOSSY

### PRESTIGE GOLD









### QUINA BLUE



### SIZE 600x 1200MM

### Series HIGH GLOSSY





### QUINA BLUE



# RAINFOREST BLACK J. T.t.



### RAINFOREST BLACK



### Series 600x HIGH GLOSSY 1200MM

SIZE





### RAINFOREST BLACK







### RIVONA BLACK







**RIVONA BLACK** 



# SAINT LAURENT



### SAINT LAURENT







SAINT LAURENT



## WIND NATURAL



### WIND NATURAL



### SIZE 600x 1200MM

Series

HIGH GLOSSY



WIND NATURAL