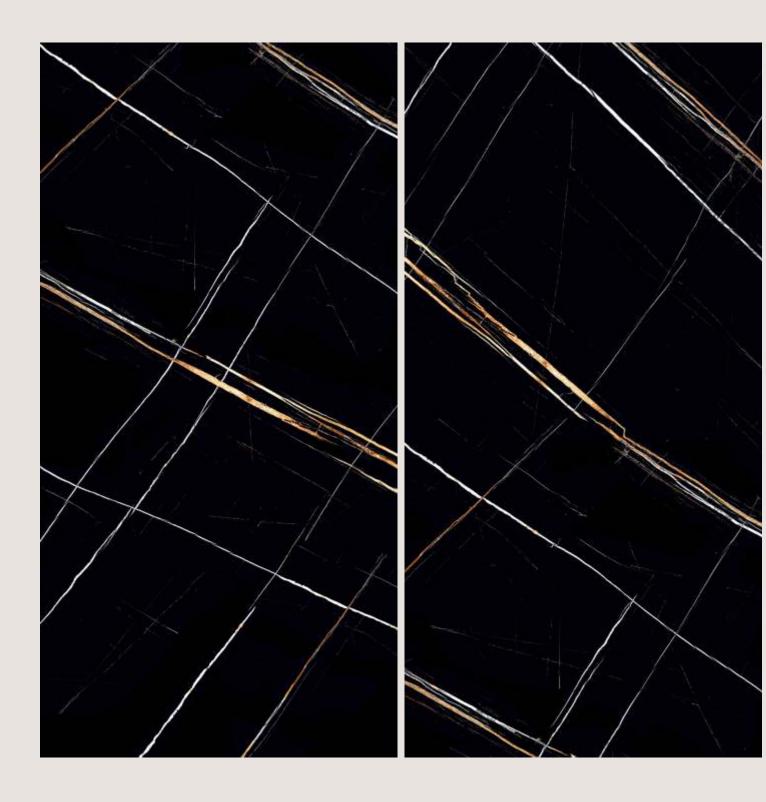

M

### Series HIGH GLOSSY

### Random 01





LAMBERT



# LITHOS BLUE



# LITHOS BLUE



### SIZE 600x 1200MM

# 3.11

Series

**HIGH GLOSSY** 

### Random 03



## LITHOS BLUE



# MOROCCO BLUE



# MOROCCO BLUE



SIZE 600x 1200MM

### Series HIGH GLOSSY



Random 05

### MOROCCO BLUE





# PORTORO BLACK



### PORTORO BLACK



### SIZE 600x 1200MM

### Series HIGH GLOSSY



### PORTORO BLACK











### PRESTIGE GOLD



### SIZE 600x 1200MM

Series

HIGH GLOSSY

### PRESTIGE GOLD









### QUINA BLUE



### SIZE 600x 1200MM

### Series HIGH GLOSSY





### QUINA BLUE



# RAINFOREST BLACK J. T.t.



### RAINFOREST BLACK



### Series 600x HIGH GLOSSY 1200MM

SIZE





### RAINFOREST BLACK







### RIVONA BLACK







**RIVONA BLACK** 



# SAINT LAURENT



### SAINT LAURENT







SAINT LAURENT



## WIND NATURAL



### WIND NATURAL



### SIZE 600x 1200MM

Series

HIGH GLOSSY



WIND NATURAL