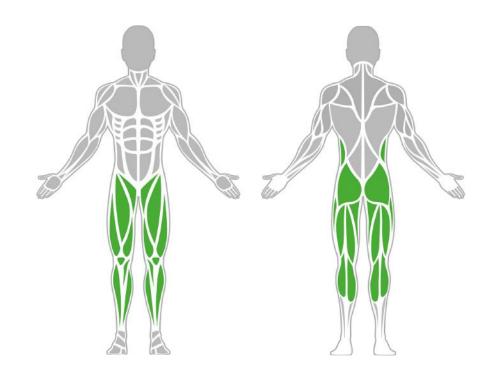

## **Muscle Groups Focus**

#### Lateral Plyo Box Pro

It is a tool for developing dynamic leg strength, which can also be used to improve lateral stability, and is also a popular tool for injury prevention exercises. It is primarily used to strengthen knee and ankle stability. It can also be used in rehabilitation.