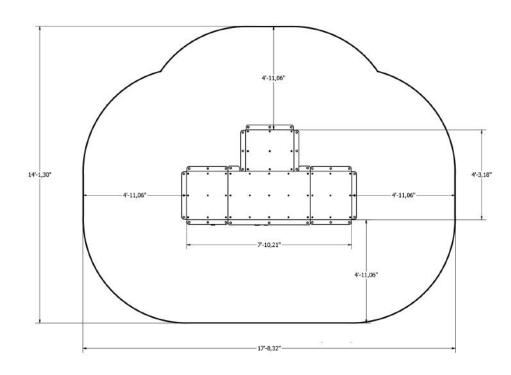

bestrongworld bestrongworld usa.bestrong.com usa@bestrong.com

## **Muscle Groups Focus**





#### Lateral Plyo Box Pro

It is a tool for developing dynamic leg strength, which can also be used to improve lateral stability, and is also a popular tool for injury prevention exercises. It is primarily used to strengthen knee and ankle stability. It can also be used in rehabilitation.

### **Attributes**

Product code Certificate

Age group

Capacity

Max. weight load

Туре

Difficulty level

1-1-186 EN 16630, ASTM F3101

14 + years

1 person 218.26 lbs

Sport Specific

Easy

### **Side View**

## **Plan View**





#### Installation information

Number of installers (concrete)
Total installation time (concrete)

Number of installers (equipment)

Total installation time (equipment)

Total installation time (equipment)

Excavation volume

45-60 min.

Excavation volume

49,44 ft³

Concrete volume

2pc 19.69 x 19.69 x 31.5 , + 2pc 31.5 x 31.5 x

Anchoring options
In combined structures, the volume of concrete required variety fround or surface

## **Technical specification**

Safety surfice area
Net weight
Naterial
Critic fall height
Color options

Around 4.92 ft radius
354.94 lbs
1354.94 lbs
11.93"

Color options

For more color options, discuss with your sales representative.

### Warranty

| Structure                                                   |
|----------------------------------------------