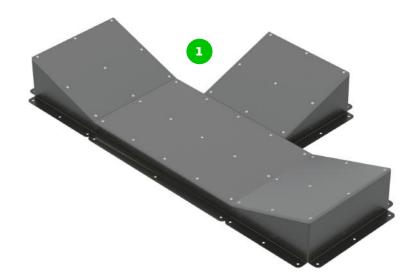

rface

## **Technical specification**

Safety surfice area
Net weight
Naterial
Critic fall height
Color options

Around 4.92 ft radius
354.94 lbs
1354.94 lbs
11.93"

Color options

For more color options, discuss with your sales representative.

### Warranty

| Structure                                                   |
|-------------------------------------------------------------|
| Steel                                                       |
| Paint                                                       |
| Plastic                                                     |
| Rubber                                                      |
| Moving parts  Detailed information in the warranty decument |

25 years

15 years

2 years

5-10 years

1-3 years

2 years

# Material specification













bestrongworld bestrongworld was.bestrong.com usa@bestrong.com