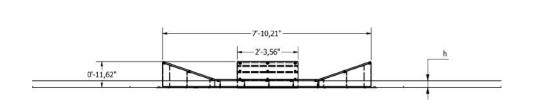

bestrongworld bestrongworld usa.bestrong.com usa@bestrong.com

## **Muscle Groups Focus**





#### Lateral Plyo Box Pro

It is a tool for developing dynamic leg strength, which can also be used to improve lateral stability, and is also a popular tool for injury prevention exercises. It is primarily used to strengthen knee and ankle stability. It can also be used in rehabilitation.

### **Attributes**

Product code Certificate

Age group

Capacity

Max. weight load

Туре

Difficulty level

1-1-186 EN 16630, ASTM F3101

14 + years

1 person 218.26 lbs

Sport Specific

Easy

### **Side View**

## **Plan View**





#### Installation information

Number of installers (concrete)
Total installation time (concrete)

Number of installers (equipment)

Total installation time (equipment)

Total installation time (equipment)

Excavation volume

45-60 min.

Excavation volume

49,44 ft³

Concrete volume

2pc 19.69 x 19.69 x 31.5 , + 2pc 31.5 x 31.5 x

Anchoring options
In combined structures, the volume of concrete required variety fround or surface

## **Technical specification**

Safety surfice area
Net weight
Naterial
Critic fall height
Color options

Around 4.92 ft radius
354.94 lbs
1354.94 lbs
11.93"

Color options

For more color options, discuss with your sales representative.

### Warranty

| Structure                                                   |
|--------------------------------------------