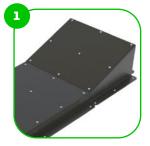

#### Lateral Plyo Box Pro

It is a tool for developing dynamic leg strength, which can also be used to improve lateral stability, and is also a popular tool for injury prevention exercises. It is primarily used to strengthen knee and ankle stability. It can also be used in rehabilitation.