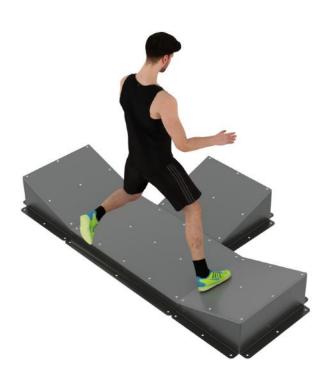

#### Lateral Plyo Box Pro

It is a tool for developing dynamic leg strength, which can also be used to improve lateral stability, and is also a popular tool for injury prevention exercises. It is primarily used to strengthen knee and ankle stability. It can also be used in rehabilitation.