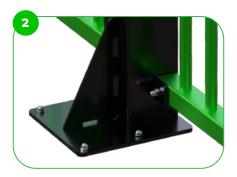

Our MUGA features reinforced base plates fixed to a concrete base, ensuring stability and durability. This design can withstand intense sports activities, maintaining its structural integrity due to the solid foundation provided by the concrete base and the added strength of the reinforced base plates.