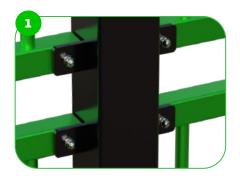

Our MUGA features reinforced base plates fixed to a concrete base, ensuring stability and durability. This design can withstand intense sports activities, maintaining its structural integrity due to the solid foundation provided by the concrete base and the added strength of the reinforced base plates.

Our MUGA's post ends are sealed with injection moulded plastic, enhancing durability and safety. Thisfeature ensures a smooth finish, reducing wear and tear while providing additional protection against elements.