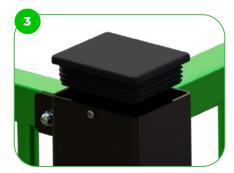

Our MUGA's post ends are sealed with injection moulded plastic, enhancing durability and safety. Thisfeature ensures a smooth finish, reducing wear and tear while providing additional protection against elements.