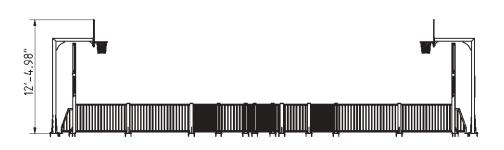

# **Side View**

# Warranty

Surface mounted 3494 lbs S235

Galvanized or EPD

9'-10.11"

Structure Steel Paint Plastic 5-10 years

Rubber 1-3 years 2 years Moving parts

25 years

15 years