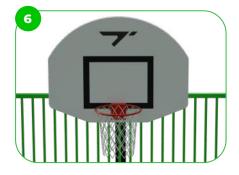

Our basketball hoops are designed with a curved shape, available in white color, and coated with weather-resistant fiberglass plastic. The basketball good positiois at the official NBA height. ned

The MUGA small Panna Goals are compact and measure 4'-2"x2'-4". They are designed specifically for Panna games providing and ideal size for fast-paced, small-sided matches. These goals are perfect for both recreational play and organised tournaments. Their strudy contruction ensures durability and long-lasting performance, making them a great addition to any MUGA.