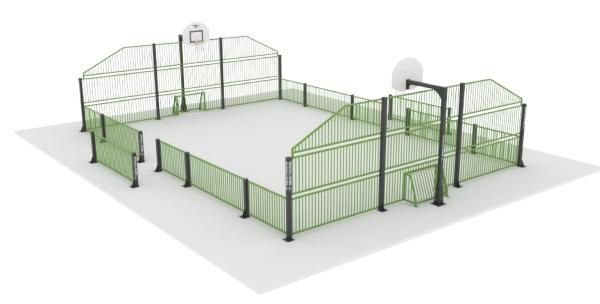

### Pompeii Mini

The Pompeii Mini Multi-Use Games Area (MUGA) is a compact and versatile outdoor sports facility, perfect for locations with limited space. Despite its smaller size, it is designed to host a variety of sports games such as 3v3 football and basketball. Enclosed by anti-vandal steel fencing, the Pompeii Mini MUGA provides a safe and secure environment for sports and play.

### **Attributes**

| Product code | 4-3-034   |
|--------------|-----------|
| Certificate  | EN 15312  |
| Age group    | 3 + years |
| Туре         | MUGA      |
| Total area   | 1797 ft   |
| Playing area | 1197 ft   |

# Equipment

Panna Goals Basketball Hoops

2 units 2 units Anchoring option Net weight

Material

Anti-corrosion possibilty

**Technical specification** 

Fence height Color options

For more color options, discuss with your sales representative.