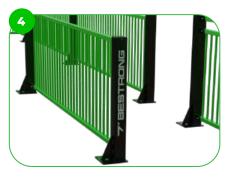

### Pompeii Mini

The Pompeii Mini Multi-Use Games Area (MUGA) is a compact and versatile outdoor sports facility, perfect for locations with limited space. Despite its smaller size, it is designed to host a variety of sports games such as 3v3 football and basketball. Enclosed by anti-vandal steel fencing, the Pompeii Mini MUGA provides a safe and secure environment for sports and play.

BeStrong MUGA's are designed in a modular system, offering easy customization of fence height/width, goal numbers, basketball hoops, and enterances. Tailored to your needs, they adapt to various sports activities, providing flexibility and creativity in shaping your sports area.