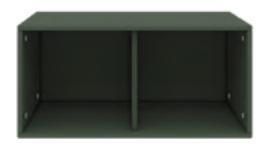

#### ROOMIE BOOKCASE STORAGE MADE FUN

Deep Green W: 72 H: 34,5 D: 34,5 81-26206-130

White W: 72 H: 34,5 D: 34,5 81-26206-40