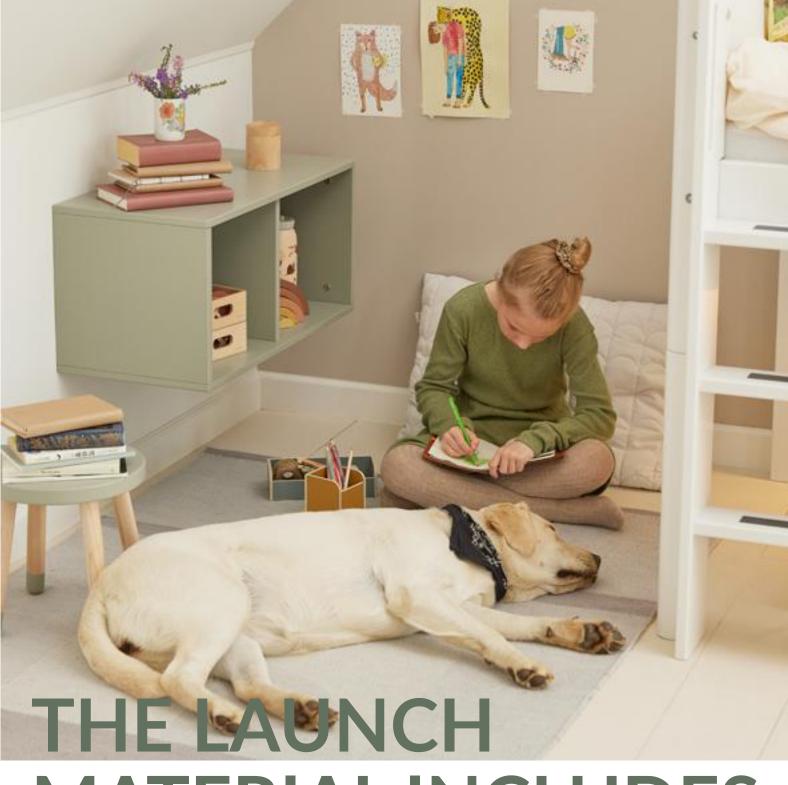

#### - Storage made fun

Storage doesn't need to be boring. The new Roomie Bookcase is a full-coloured storage unit in five urban colours and two compartments. With the included wall mounting system, the bookcase can be placed on the wall in both a vertical and horizontal position – allowing children to create their own, unique storage solution by mixing colours and shapes.

#### **CAMPAIGN "STORAGE MADE FUN"**

On Monday 6th of December 2021, we launch "Storage made Fun" – a campaign to promote Roomie. Campaign elements will highlight how the Roomie bookcase is great for storing and displaying everything from children's toys to books, stacks of clothes, and more. Campaign messages will also focus on what children get from using Roomie: they learn to be tidy, independent, and confident that they can go find their things without asking for help. With this material, you should have everything you need for promoting Roomie in your store and on social media.