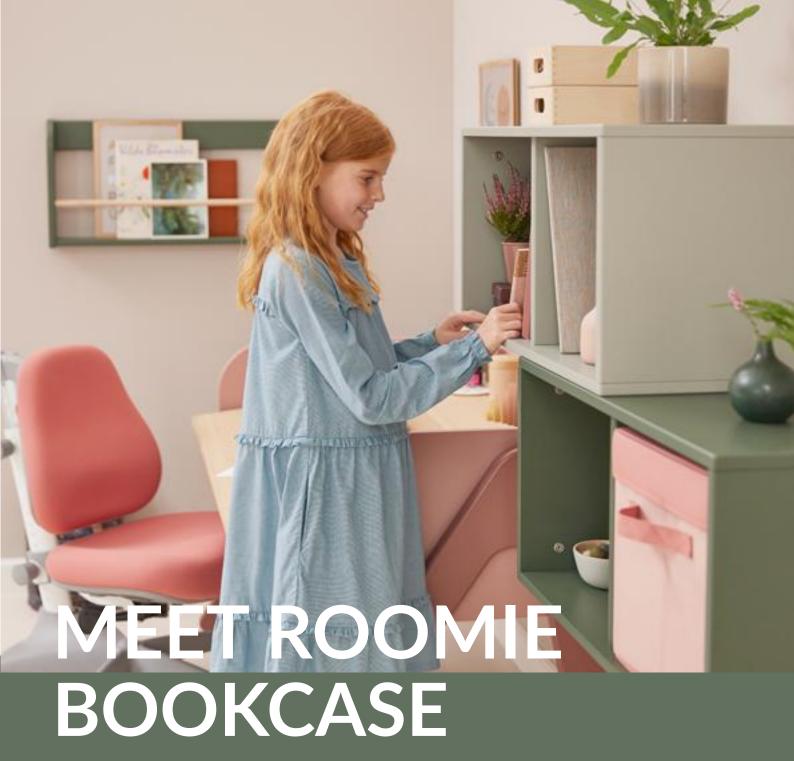

#### - Storage made fun

Storage doesn't need to be boring. The new Roomie Bookcase is a full-coloured storage unit in five urban colours and two compartments. With the included wall mounting system, the bookcase can be placed on the wall in both a vertical and horizontal position – allowing children to create their own, unique storage solution by mixing colours and shapes.

Roomie is designed with rounded edges for a smooth touch and optimal safety. The lacquer is free from all hazardous substances and extremely robust. Roomie bookcase goes well with the FLEXA Dots collection and FLEXA storage boxes.

#### **CAMPAIGN "STORAGE MADE FUN"**

On Monday 6th of December 2021, we launch "Storage made Fun" – a campaign to promote Roomie. Campaign elements will highlight how the Roomie bookcase is great for storing and displaying everything from children's toys to books, stacks of clothes, and more. Campaign messages will also focus on what children get from using Roomie: they learn to be tidy, independent, and confident that they can go find their things without asking for help. With this material, you should have everything you need for promoting Roomie in your store and on social media.