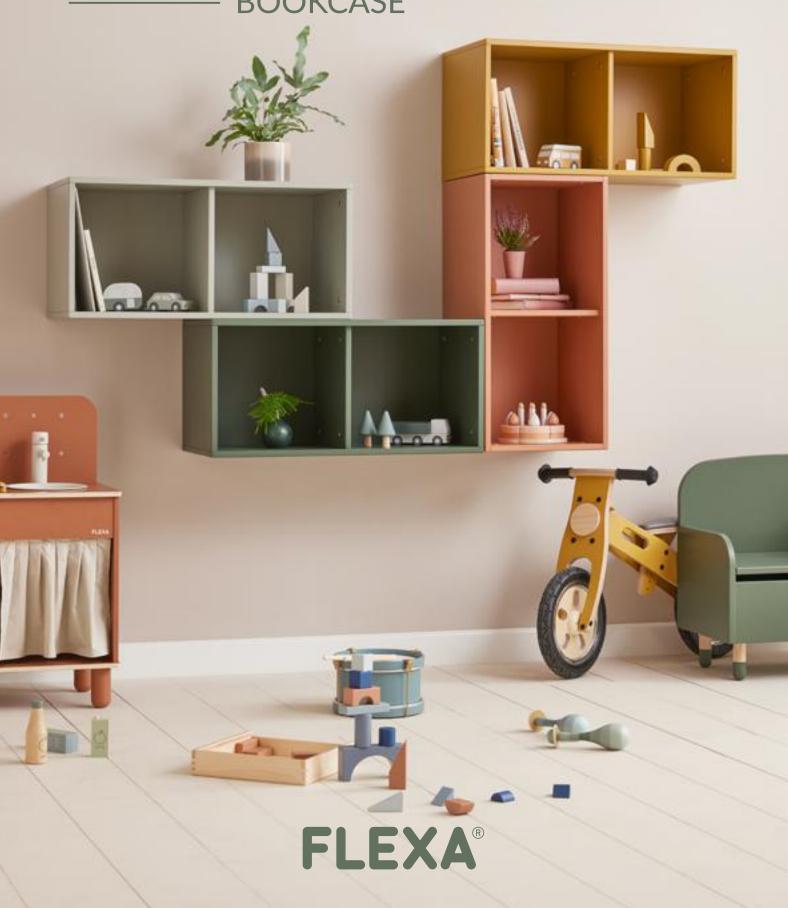

#### - Storage made fun

Storage doesn't need to be boring. The new Roomie Bookcase is a full-coloured storage unit in five urban colours and two compartments. With the included wall mounting system, the bookcase can be placed on the wall in both a vertical and horizontal position – allowing children to create their own, unique storage solution by mixing colours and shapes.

Roomie is designed with rounded edges for a smooth touch and optimal safety. The lacquer is free from all hazardous substances and extremely robust. Roomie bookcase goes well with the FLEXA Dots collection and FLEXA storage boxes.

## UNIQUE SELLING POINTS

Full-coloured bookcases in a Nordic design

Urban colours and rounded edges

Easy to match with other FLEXA collections

Made from FSC<sup>™</sup> certified MDF and HDF

Designed in Denmark