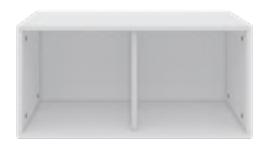

#### ROOMIE BOOKCASE STORAGE MADE FUN

Deep Green W: 72 H: 34,5 D: 34,5 81-26206-130

White W: 72 H: 34,5 D: 34,5 81-26206-40