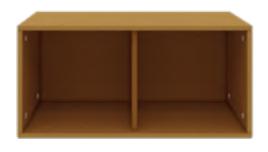

Natural Green W: 72 H: 34,5 D: 34,5 81-26206-132

Blush W: 72 H: 34,5 D: 34,5 81-26206-120

Mustard W: 72 H: 34,5 D: 34,5 81-26206-110