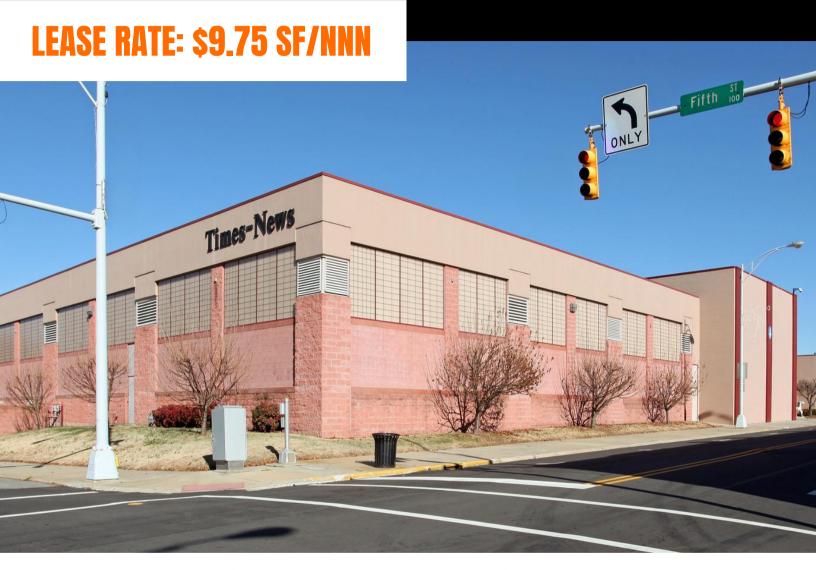

# **MIXED-USE SPACE - FOR SUBLEASE**

707 S Main St, Burlington, NC 27215

10,625 SF AVAILABLE | SINGLE STORY | BUILT 1996 | 80 SURFACE PARKING SPACES

# **PROPERTY OVERVIEW**

## 707 S Main St, Burlington, NC 27215

### **PROPERTY FEATURES**

**Property Type:** Flex

Building Class: Class B

Year Built: 1996

Total Building SF: 41,600 SF

Available SF: 10,625 SF

**Building Height:** Single Story

Lot Size: 2.26 AC