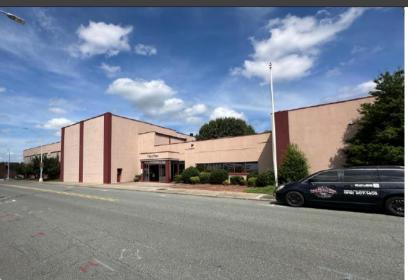

# **PROPERTY OVERVIEW**

## 707 S Main St, Burlington, NC 27215

### **PROPERTY FEATURES**

**Property Type:** Flex

Building Class: Class B

Year Built: 1996

Total Building SF: 41,600 SF

Available SF: 10,625 SF

**Building Height:** Single Story

Lot Size: 2.26 AC