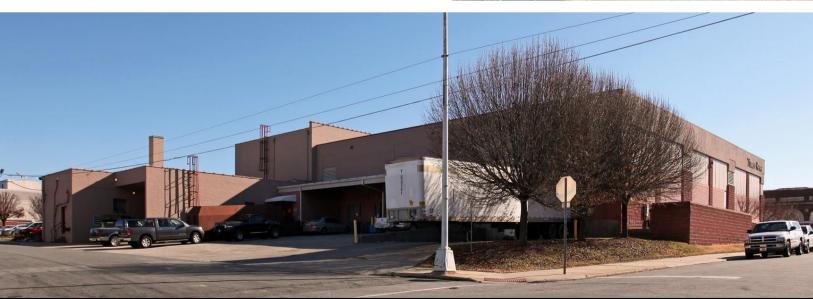

# **MIXED-USE SPACE - FOR SUBLEASE**

707 S Main St, Burlington, NC 27215



10,625 SF AVAILABLE | SINGLE STORY | BUILT 1996 | 80 SURFACE PARKING SPACES

### **CONTACTS**

**State Broker:** 

**HOWARD W. HAWKS, CCIM** 

License #: 124731 NAI Piedmont Triad 336.358.3241 | hhawks@naipt.com



#### **AIDAN CLEGHORN**

BellCornerstone 315.565.8302 acleghorn@bellcornerstone.com



# **PROPERTY OVERVIEW**

## 707 S Main St, Burlington, NC 27215



### **PROPERTY FEATURES**

**Property Type:** Flex

Building Class: Class B

Year Built: 1996

Total Building SF: 41,600 SF

Available SF: 10,625 SF

**Building Height:** Single Story

Lot Size: 2.26 AC





# **PROPERTY PICTURES**

## 707 S Main St, Burlington, NC 27215















## **FOR MORE INFORMATION:**

**State Broker:** 

HOWARD W. HAWKS, CCIM

License #: 124731 NAI Piedmont Triad 336.358.3241 | hhawks@naipt.com



### **AIDAN CLEGHORN**

BellCornerstone 315.565.8302 acleghorn@bellcornerstone.com



DISCLAIMER: The information contained in this flyer has been prepared to provide summary information and to establish a preliminary level of interest in the subject property. The information contained herein is for informational purposes only and does not constitute an offer to sell, lease, or sublease, nor is it a solicitation for same.