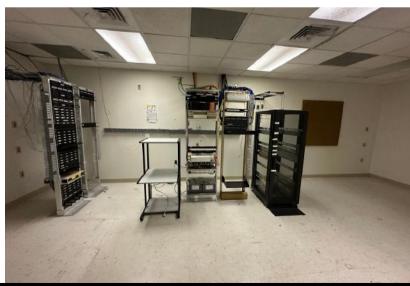

# **MIXED-USE SPACE - FOR SUBLEASE**

707 S Main St, Burlington, NC 27215



10,625 SF AVAILABLE | SINGLE STORY | BUILT 1996 | 80 SURFACE PARKING SPACES

### **CONTACTS**

**State Broker:** 

**HOWARD W. HAWKS, CCIM** 

License #: 124731 NAI Piedmont Triad 336.358.3241 | hhawks@naipt.com



#### **AIDAN CLEGHORN**

BellCornerstone 315.565.8302 acleghorn@bellcornerstone.com



# **PROPERTY OVERVIEW**

## 707 S Main St, Burlington, NC 27215



### **PROPERTY FEATURES**

**Property Type:** Flex

Building Class: Class B

Year Built: 1996

Total Building SF: 41,600 SF

Available SF: 10,625 SF

**Building Height:** Single Story

Lot Size: 2.26 AC





# **PROPERTY PICTURES**

## 707 S Main St, Burlington, NC 27215















## **FOR MORE INFORMATION:**

**State Broker:** 

HOWARD W. HAWKS, CCIM

License #: 124731 NAI Piedmont Triad 336.358.3241 | hhawks@naipt.com



### **AIDAN CLEGHORN**

BellCornerstone 315.565.8302 acleghorn@bellcornerstone.com



DISCLAIMER: The information contained in this flyer has been prepared to provide summary information and to establish a preliminary level of interest in the subject property. The information contained herein is for informational purposes only and does not constitute an offer to sell, lease, or sublease, nor is it a solicitation for same.