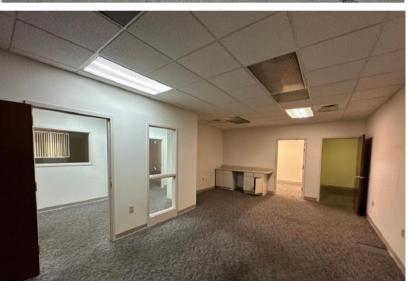

# **MIXED-USE SPACE - FOR SUBLEASE**

707 S Main St, Burlington, NC 27215



10,625 SF AVAILABLE | SINGLE STORY | BUILT 1996 | 80 SURFACE PARKING SPACES

### **CONTACTS**

**State Broker:** 

**HOWARD W. HAWKS, CCIM** 

License #: 124731 NAI Piedmont Triad 336.358.3241 | hhawks@naipt.com



#### **AIDAN CLEGHORN**

BellCornerstone 315.565.8302 acleghorn@bellcornerstone.com



# **PROPERTY OVERVIEW**

## 707 S Main St, Burlington, NC 27215



### **PROPERTY FEATURES**

**Property Type:** Flex

Building Class: Class B

Year Built: 1996

Total Building SF: 41,600 SF

Available SF: 10,625 SF

**Building Height:** Single Story

Lot Size: 2.26 AC





# **PROPERTY PICTURES**

## 707 S Main St, Burlington, NC 27215















## **FOR MORE INFORMATION:**

**State Broker:** 

HOWARD W. HAWKS, CCIM

License #: 124731 NAI Piedmont Triad 336.358.3241 | hhawks@naipt.com



### **AIDAN CLEGHORN**

BellCornerstone 315.565.8302 acleghorn@bellcornerstone.com



DISCLAIMER: The information contained in this flyer has been prepared to provide summary information and to establish a preliminary level of interest in the subject property. The information contained herein is for informational purposes only and does not constitute an offer to sell, lease, or sublease, nor is it a solicitation for same.