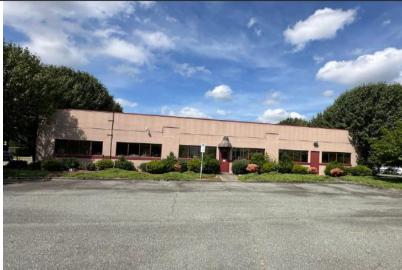

# **MIXED-USE SPACE - FOR SUBLEASE**

707 S Main St, Burlington, NC 27215



10,625 SF AVAILABLE | SINGLE STORY | BUILT 1996 | 80 SURFACE PARKING SPACES

### **CONTACTS**

**State Broker:** 

**HOWARD W. HAWKS, CCIM** 

License #: 124731 NAI Piedmont Triad 336.358.3241 | hhawks@naipt.com



#### **AIDAN CLEGHORN**

BellCornerstone 315.565.8302 acleghorn@bellcornerstone.com



# **PROPERTY OVERVIEW**

## 707 S Main St, Burlington, NC 27215



### **PROPERTY FEATURES**

**Property Type:** Flex

Building Class: Class B

Year Built: 1996

Total Building SF: 41,600 SF

Available SF: 10,625 SF

**Building Height:** Single Story

Lot Size: 2.26 AC





# **PROPERTY PICTURES**

## 707 S Main St, Burlington, NC 27215















## **FOR MORE INFORMATION:**

**State Broker:** 

HOWARD W. HAWKS, CCIM

License #: 124731 NAI Piedmont Triad 336.358.3241 | hhawks@naipt.com



### **AIDAN CLEGHORN**

BellCornerstone 315.565.8302 acleghorn@bellcornerstone.com



DISCLAIMER: The information contained in this flyer has been prepared to provide summary information and to establish a preliminary level of interest in the subject property. The information contained herein is for informational purposes only and does not constitute an offer to sell, lease, or sublease, nor is it a solicitation for same.