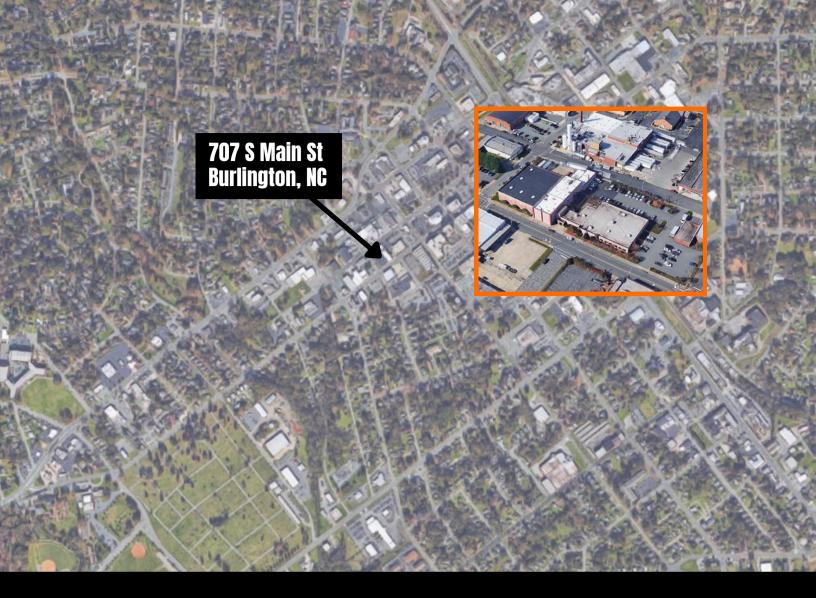

# **MIXED-USE SPACE - FOR SUBLEASE**

707 S Main St, Burlington, NC 27215



10,625 SF AVAILABLE | SINGLE STORY | BUILT 1996 | 80 SURFACE PARKING SPACES

### **CONTACTS**

**State Broker:** 

**HOWARD W. HAWKS, CCIM** 

License #: 124731 NAI Piedmont Triad 336.358.3241 | hhawks@naipt.com



#### **AIDAN CLEGHORN**

BellCornerstone 315.565.8302 acleghorn@bellcornerstone.com



# **PROPERTY OVERVIEW**

## 707 S Main St, Burlington, NC 27215



### **PROPERTY FEATURES**

**Property Type:** Flex

Building Class: Class B

Year Built: 1996

Total Building SF: 41,600 SF

Available SF: 10,625 SF

**Building Height:** Single Story

Lot Size: 2.26 AC





# **PROPERTY PICTURES**

## 707 S Main St, Burlington, NC 27215















## **FOR MORE INFORMATION:**

**State Broker:** 

HOWARD W. HAWKS, CCIM

License #: 124731 NAI Piedmont Triad 336.358.3241 | hhawks@naipt.com



### **AIDAN CLEGHORN**

BellCornerstone 315.565.8302 acleghorn@bellcornerstone.com



DISCLAIMER: The information contained in this flyer has been prepared to provide summary information and to establish a preliminary level of interest in the subject property. The information contained herein is for informational purposes only and does not constitute an offer to sell, lease, or sublease, nor is it a solicitation for same.