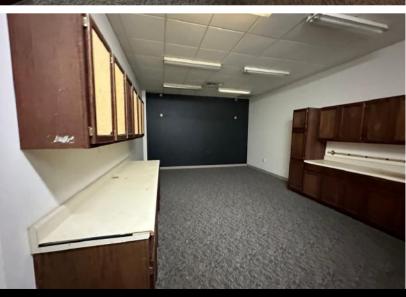

# **MIXED-USE SPACE - FOR SUBLEASE**

707 S Main St, Burlington, NC 27215



10,625 SF AVAILABLE | SINGLE STORY | BUILT 1996 | 80 SURFACE PARKING SPACES

### **CONTACTS**

**State Broker:** 

**HOWARD W. HAWKS, CCIM** 

License #: 124731 NAI Piedmont Triad 336.358.3241 | hhawks@naipt.com



#### **AIDAN CLEGHORN**

BellCornerstone 315.565.8302 acleghorn@bellcornerstone.com



# **PROPERTY OVERVIEW**

## 707 S Main St, Burlington, NC 27215



### **PROPERTY FEATURES**

**Property Type:** Flex

Building Class: Class B

Year Built: 1996

Total Building SF: 41,600 SF

Available SF: 10,625 SF

**Building Height:** Single Story

Lot Size: 2.26 AC





# **PROPERTY PICTURES**

## 707 S Main St, Burlington, NC 27215















## **FOR MORE INFORMATION:**

**State Broker:** 

HOWARD W. HAWKS, CCIM

License #: 124731 NAI Piedmont Triad 336.358.3241 | hhawks@naipt.com



### **AIDAN CLEGHORN**

BellCornerstone 315.565.8302 acleghorn@bellcornerstone.com



DISCLAIMER: The information contained in this flyer has been prepared to provide summary information and to establish a preliminary level of interest in the subject property. The information contained herein is for informational purposes only and does not constitute an offer to sell, lease, or sublease, nor is it a solicitation for same.