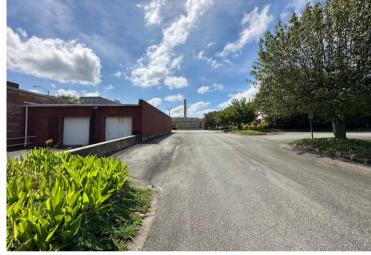

# **MIXED-USE SPACE - FOR SUBLEASE**

707 S Main St, Burlington, NC 27215



10,625 SF AVAILABLE | SINGLE STORY | BUILT 1996 | 80 SURFACE PARKING SPACES

### **CONTACTS**

**State Broker:** 

**HOWARD W. HAWKS, CCIM** 

License #: 124731 NAI Piedmont Triad 336.358.3241 | hhawks@naipt.com



#### **AIDAN CLEGHORN**

BellCornerstone 315.565.8302 acleghorn@bellcornerstone.com



# **PROPERTY OVERVIEW**

## 707 S Main St, Burlington, NC 27215



### **PROPERTY FEATURES**

**Property Type:** Flex

Building Class: Class B

Year Built: 1996

Total Building SF: 41,600 SF

Available SF: 10,625 SF

**Building Height:** Single Story

Lot Size: 2.26 AC





# **PROPERTY PICTURES**

## 707 S Main St, Burlington, NC 27215















## **FOR MORE INFORMATION:**

**State Broker:** 

HOWARD W. HAWKS, CCIM

License #: 124731 NAI Piedmont Triad 336.358.3241 | hhawks@naipt.com



### **AIDAN CLEGHORN**

BellCornerstone 315.565.8302 acleghorn@bellcornerstone.com



DISCLAIMER: The information contained in this flyer has been prepared to provide summary information and to establish a preliminary level of interest in the subject property. The information contained herein is for informational purposes only and does not constitute an offer to sell, lease, or sublease, nor is it a solicitation for same.