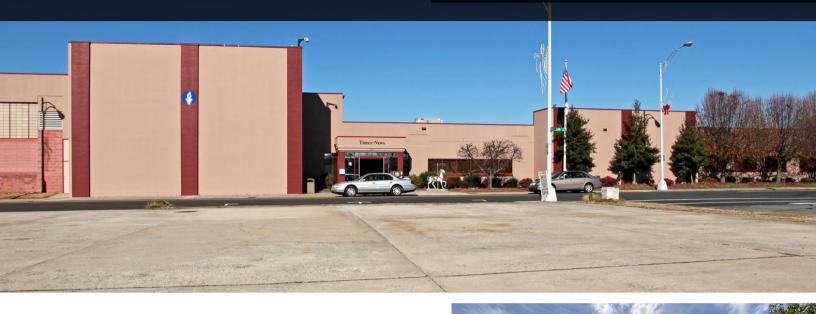

# **MIXED-USE SPACE - FOR SUBLEASE**

707 S Main St, Burlington, NC 27215



10,625 SF AVAILABLE | SINGLE STORY | BUILT 1996 | 80 SURFACE PARKING SPACES

### **CONTACTS**

**State Broker:** 

**HOWARD W. HAWKS, CCIM** 

License #: 124731 NAI Piedmont Triad 336.358.3241 | hhawks@naipt.com



#### **AIDAN CLEGHORN**

BellCornerstone 315.565.8302 acleghorn@bellcornerstone.com



# **PROPERTY OVERVIEW**

## 707 S Main St, Burlington, NC 27215



### **PROPERTY FEATURES**

**Property Type:** Flex

Building Class: Class B

Year Built: 1996

Total Building SF: 41,600 SF

Available SF: 10,625 SF

**Building Height:** Single Story

Lot Size: 2.26 AC





# **PROPERTY PICTURES**

## 707 S Main St, Burlington, NC 27215















## **FOR MORE INFORMATION:**

**State Broker:** 

HOWARD W. HAWKS, CCIM

License #: 124731 NAI Piedmont Triad 336.358.3241 | hhawks@naipt.com



### **AIDAN CLEGHORN**

BellCornerstone 315.565.8302 acleghorn@bellcornerstone.com



DISCLAIMER: The information contained in this flyer has been prepared to provide summary information and to establish a preliminary level of interest in the subject property. The information contained herein is for informational purposes only and does not constitute an offer to s