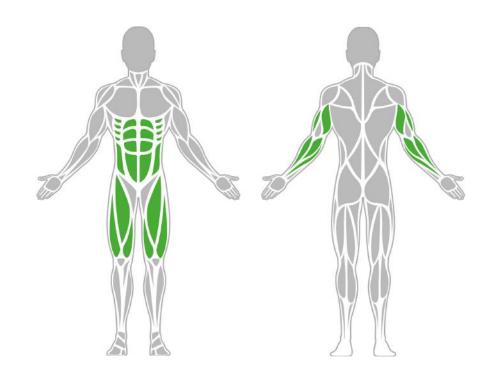

f bestrongworld bestrongworld wusa.bestrong.com usa@bestrong.com

## **Muscle Groups Focus**





### **Double Ab Training Bench 1900**

The ab trainer has been developed especially for the effective training of all core abdominal muscles. The various core exercises are needed continuously during bodyweight training both for beginners and more advanced trainers and is crucial for continuous training.

### **Attributes**

Product code Certificate Age group Capacity Max. weight load

Туре

Difficulty level

1-1-038

EN 16630, ASTM F3101

14 + years

2 people 218.26 lbs

Fitness

Easy

## **Side View**

# 3'-1,97" 2'-7,70" 2'-7,69"

## **Plan View**



#### Installation information

Number of installers (concrete)
Total installation time (concrete)
Number of installers (equipment)
Total installation time (equipment)
Excavation volume
Concrete volume
Size of the base structure
Anchoring