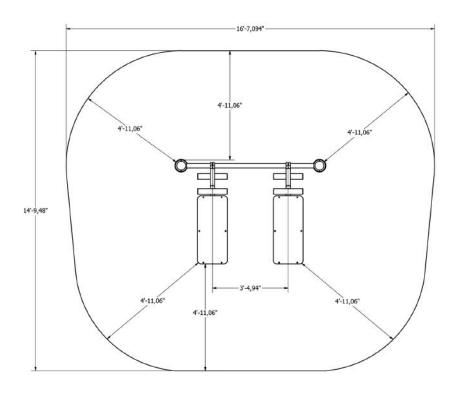

## **Plan View**

At least 2 people 60-120 min. At least 2 people 30-60 min. 28,25 ft<sup>3</sup> 28,25 ft<sup>3</sup>

4pc 19.69 x 19.69 x 31.5 " In-ground or surface Color options
For more color options, discuss with your sales representative.