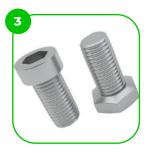

## **Muscle Groups Focus**

### **Double Ab Training Bench 1900**

The ab trainer has been developed especially for the effective training of all core abdominal muscles. The various core exercises are needed continuously during bodyweight training both for beginners and more advanced trainers and is crucial for continuous training.