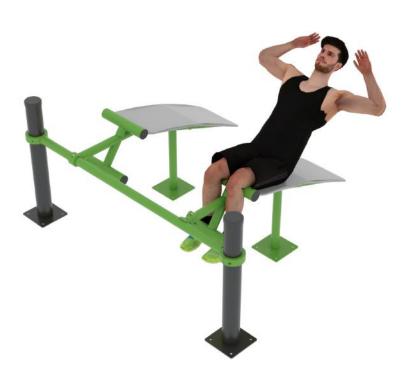

### **Double Ab Training Bench 1900**

The ab trainer has been developed especially for the effective training of all core abdominal muscles. The various core exercises are needed continuously during bodyweight training both for beginners and more advanced trainers and is crucial for continuous training.