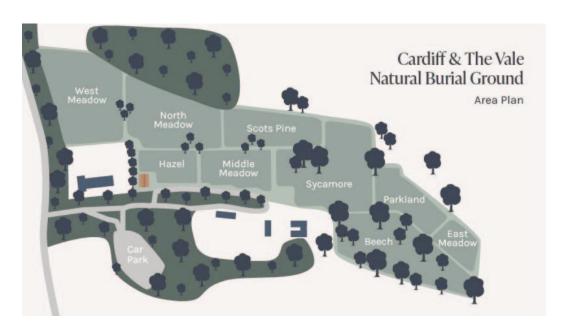

# Cardiff & The Vale

Price List - Valid from 1 April 2025 - 31 March 2026

| Burial Rights               | Price  |
|-----------------------------|--------|
| Burial Plot - Hazel         | £875   |
| Burial Plot - Middle Meadow | £875   |
| Burial Plot - North Meadow  | £1,455 |
| Burial Plot - West Meadow   | £1,455 |
| Burial Plot - Scots Pine    | £1,670 |
| Burial Plot - Sycamore      | £1,855 |
| Burial Plot - Parkland      | £4,815 |
| Registration Fee            | £245   |

| Optional Items            | Price |
|---------------------------|-------|
| Extra Ashes in Same Plot  | £250  |
| Pet's Ashes with Owner    | £65   |
| Oak Plaque (25 years)     | £345  |
| Blank Oak Plaque          | £75   |
| Standing Order Admin Fee* | £80   |

| Ashes Rights               | Price  |
|----------------------------|--------|
| Ashes Plot - Hazel         | £435   |
| Ashes Plot - Middle Meadow | £655   |
| Ashes Plot - North Meadow  | £725   |
| Ashes Plot - West Meadow   | £725   |
| Ashes Plot - Scots Pine    | £835   |
| Ashes Plot - Sycamore      | £915   |
| Ashes Plot - Beech         | £1,140 |
| Ashes Plot - East Meadow   | £1,140 |
| Ashes Plot - Parkland      | £2,340 |
| Registration Fee           | £245   |

| Grave digging            | Price |
|--------------------------|-------|
| Grave Digging for Burial | £590  |
| Grave Digging for Ashes  | £210  |

£ 400.00

£ 600.00

£ 60.00

£ 60.00

£ 200.00