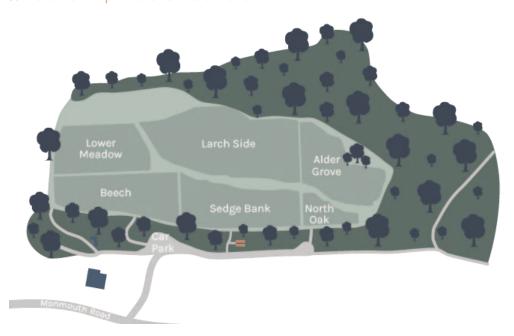

# **Usk Castle Chase**

Price List - Valid from 1 April 2025 - 31 March 2026

| <b>Burial Options</b>      | Price  |
|----------------------------|--------|
| Burial Plot - Alder Grove  | £1,285 |
| Burial Plot - Beech        | £2,535 |
| Burial Plot - Larch Side   | £1,030 |
| Burial Plot - Lower Meadow | £870   |
| Burial Plot - North Oak    | £1,645 |
| Burial Plot - Sedge Bank   | £1,975 |
| Registration Fee           | £245   |

| Optional items            | Price |
|---------------------------|-------|
| Extra Ashes In Same Plot  | £245  |
| Memorial Plaque           | £345  |
| Standing Order Admin Fee* | £80   |
|                           |       |

| Ashes Options             | Price  |
|---------------------------|--------|
| Ashes Plot - Alder Grove  | £645   |
| Ashes Plot - Beech        | £1,260 |
| Ashes Plot - Larch Side   | £515   |
| Ashes Plot - Lower Meadow | £435   |
| Ashes Plot - North Oak    | £820   |
| Ashes Plot - Sedge Bank   | £990   |
| Registration Fee          | £245   |

| Grave digging charges        | Price |
|------------------------------|-------|
| Grave Digging                | £555  |
| Grave Digging Ashes          | £185  |
| Grave Digging Ashes Weekends | £270  |
| Grave Digging Weekends       | £805  |