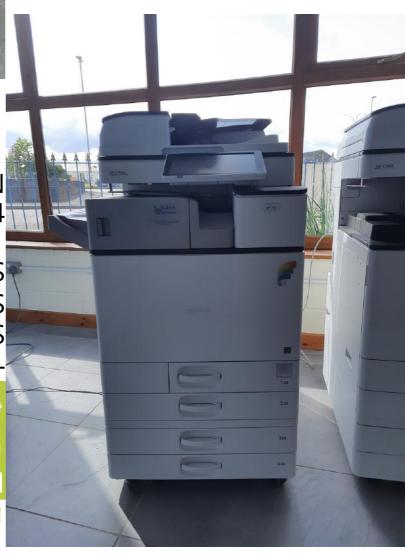

#### RICOH MPC 4504EX

**COLOUR - COPY/PRINT/SCAN** 

**PRINT SIZE:** A3/A4

**MILEAGE:** 

**COLOUR: 24K COPIES** 

**B&W: 18K COPIES** 

CPM: 45 COPIES

**WITH BOOKLET MAKER FINISHER** 

& 2 DRAW PEDESTAL

RRP £5,800.00

£2,800.00

sales@bboss.co.uk

01782 747222