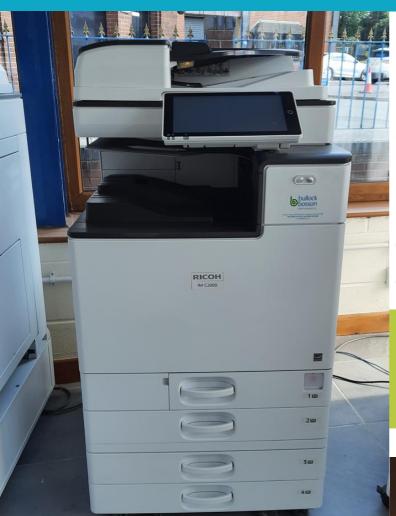

#### RICOH IM C2000

COLOUR - COPY/PRINT/SCAN

**PRINT SIZE**: A3/A4

**MILEAGE**: 0-100 COPIES

CPM: 20 COPIES

**COMES WITH: 2x DRAWER PED** 

RRP £3,995.00

£1,900.00

WITH 12 MONTH GUARANTEE!