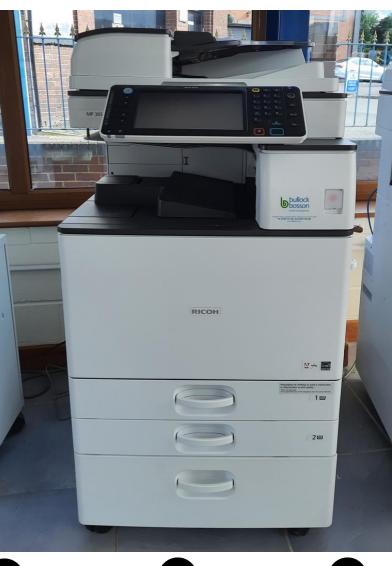

#### RICOH MP 301SP

MONO - COPY/PRINT/SCAN

**PRINT SIZE:** A4

**MILEAGE:** 15 COPIES

**CPM:** 30 COPIES

RRP £535.00

£450.00

sales@bboss.co.uk

01782 747222

M2030DN

MONO - COPY/PRINT/SCAN

**PRINT SIZE**: A4

**MILEAGE**: 20 COPIES

**CPM:** 30 COPIES

£395.00 DOCFEED +£40.00 WITH 6 MONTH GUARANTEE!