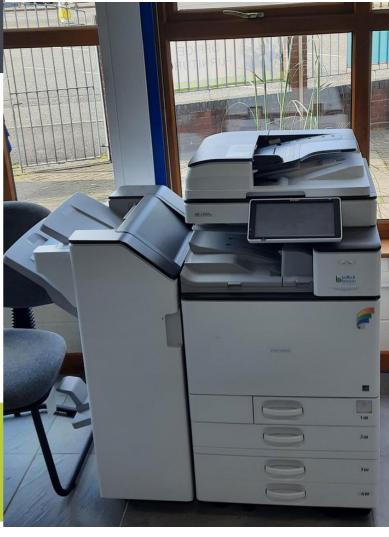

#### RICOH MPC 4504EX

**COLOUR - COPY/PRINT/SCAN** 

**PRINT SIZE:** A3/A4

**MILEAGE:** 

**COLOUR: 24K COPIES** 

**B&W: 18K COPIES** 

CPM: 45 COPIES

**WITH BOOKLET MAKER FINISHER** 

& 2 DRAW PEDESTAL

RRP £5,800.00

£2,800.00

sales@bboss.co.uk

01782 747222