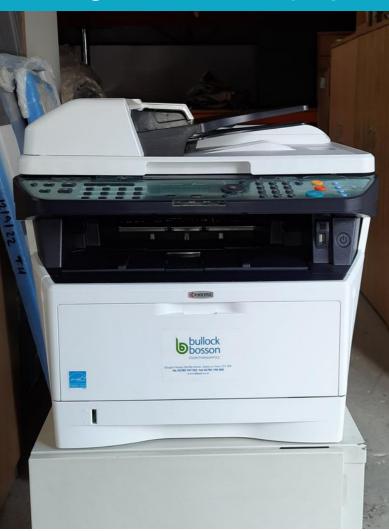

#### RICOH MP 301SP

MONO - COPY/PRINT/SCAN

**PRINT SIZE:** A4

**MILEAGE:** 15 COPIES

**CPM:** 30 COPIES

RRP £535.00

£450.00

sales@bboss.co.uk

01782 747222

M2030DN

MONO - COPY/PRINT/SCAN

**PRINT SIZE**: A4

**MILEAGE**: 20 COPIES

**CPM:** 30 COPIES

£395.00 DOCFEED +£40.00 WITH 6 MONTH GUARANTEE!