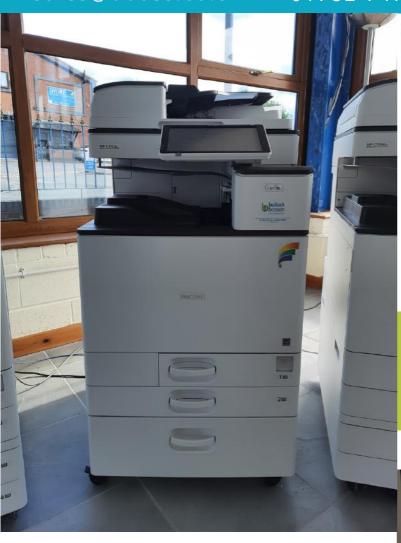

#### RICOH IM C2000

COLOUR - COPY/PRINT/SCAN

**PRINT SIZE**: A3/A4

**MILEAGE**: 0-100 COPIES

CPM: 20 COPIES

**COMES WITH: 2x DRAWER PED** 

RRP £3,995.00

£1,900.00