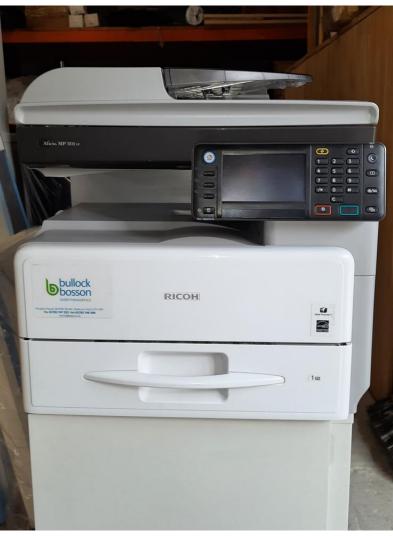

#### RICOH MPC 2504ex

COLOUR - COPY/PRINT/SCAN

**PRINT SIZE**: A3/A4

**MILEAGE**:

COLOUR: <1000 COPIES

B&W: 3000 COPIES

CPM: 25 COPIES

RRP £2800.00

£1,800.00

Rent from £58.00PCM

WITH 6 MONTH GUARANTEE!