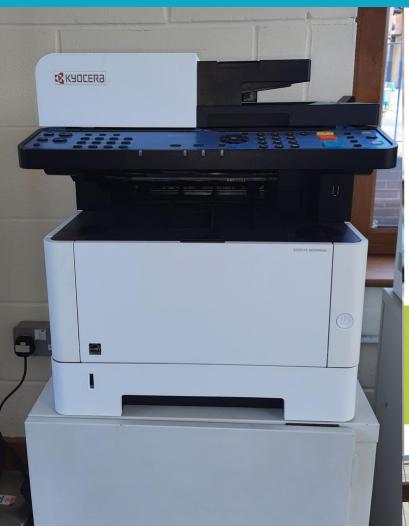

# KYOCERa

ECOSYS M2040 DN

MONO - COPY/PRINT/SCAN

**PRINT SIZE**: A4

**MILEAGE:** 0 COPIES

CPM: 40 COPIES

RRP £540.00

£450.00