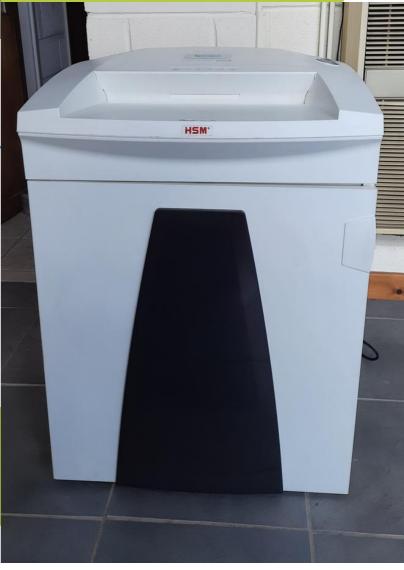

#### Ex-Showroom Shredder

sales@bboss.co.uk 01782

01782 747222

# H S M <sup>®</sup>SECURIO B35

CROSS CUT SHREDDER

**BIN CAPACITY:** 2000 SHEETS **PER PASS:** 22 SHEETS

**CUT SIZE:** A3/A4

**MAX SHEETS: 22 PAGES** 

RRP £2,395.00

£940.00

Rent from £40.00PCM