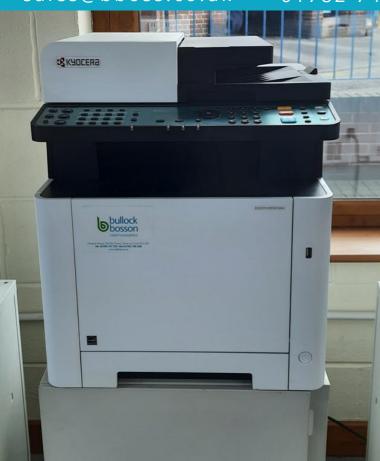

# KYOCERa

ECOSYS M2040 DN

MONO - COPY/PRINT/SCAN

**PRINT SIZE**: A4

**MILEAGE:** 0 COPIES

CPM: 40 COPIES

RRP £540.00

£450.00