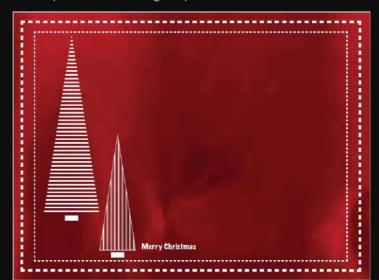

### FOIL STRIPE XMAS TREE DESIGN

Made From High Quality Foil Embossed Premium Card Stock

Placemats

XmasTable Setting Packs

Foil Stripe Xmas Tree Design Paper Placemats

**Place cards** 

Napkin Wraps