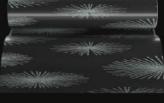

# STARGAZE DESIGN TABLE RUNNER

Black/Gold

Black/Silver

Made From Luxury Voile Material Enhanced with a touch of Glitter.Size 28cm\*2.5mts.

Gatsby Velvet (only available in this colour)

Made From Luxury Emblossed Velvet Material Size 28cm\*2.5mts. EXCELLENT QUALITY