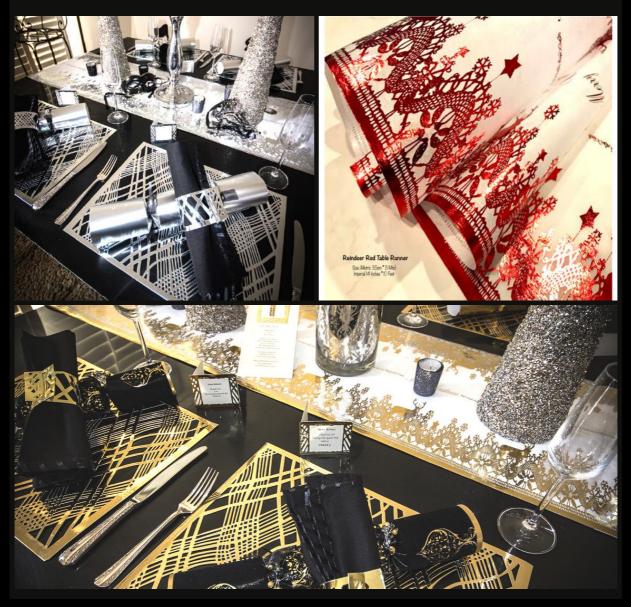

### REINDEER DESIGN TABLE RUNNER

Red Foil

Gold Foil

Silver Foil

Made From Non-Woven Foil Material Size 30cm\*3mts. EXCELLENT QUALITY