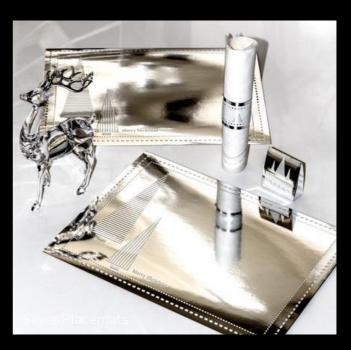

# Paper Napkins

Christmas Table Decor

These Air-laid Paper Napkins are a great companion sale with this design!!

Made From Ultra Soft Airlaid Paper , Extra Large

**Table Lamps** 

Gold Hanging Decor

Droplets Wine Glass Lamp Shades

### REINDEER DESIGN TABLE RUNNER

Red Foil

Gold Foil

Silver Foil

Made From Non-Woven Foil Material Size 30cm\*3mts. EXCELLENT QUALITY