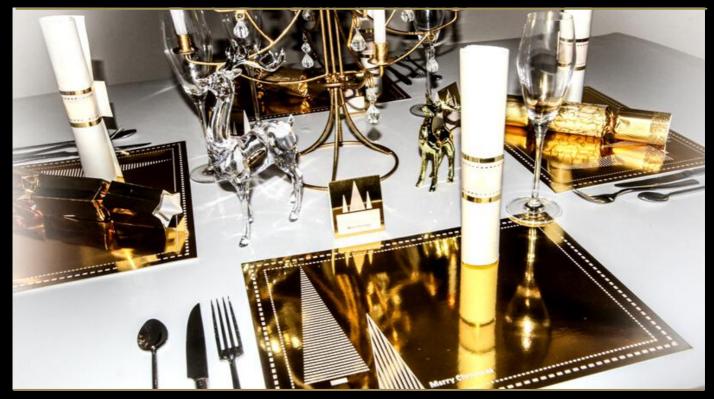

# Paper Napkins

Christmas Table Decor

These Air-laid Paper Napkins are a great companion sale with this design!!

Made From Ultra Soft Airlaid Paper , Extra Large

**Table Lamps** 

Gold Hanging Decor

Droplets Wine Glass Lamp Shades

### REINDEER DESIGN TABLE RUNNER

Red Foil

Gold Foil

Silver Foil

Made From Non-Woven Foil Material Size 30cm\*3mts. EXCELLENT QUALITY