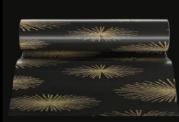

# STARGAZE DESIGN TABLE RUNNER

Black/Gold

Black/Silver

Made From Luxury Voile Material Enhanced with a touch of Glitter.Size 28cm\*2.5mts.

Gatsby Velvet (only available in this colour)

Made From Luxury Emblossed Velvet Material Size 28cm\*2.5mts. EXCELLENT QUALITY