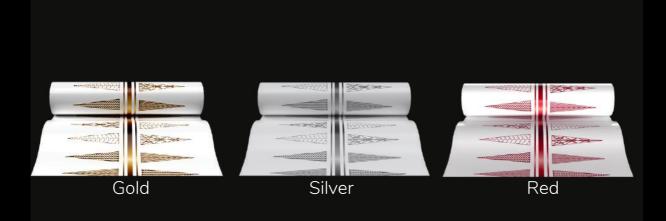

### <u>FUNKY XMAS TREES</u> DESIGN TABLE RUNNER

Made From Non-Woven Foil Material Size 30cm\*3mts. EXCELLENT QUALITY

Cool White

Warm Cream

Ebony Black

Made From Extra Soft Chiifon Material Size 73cm\*3mts. EXCELLENT QUALITY