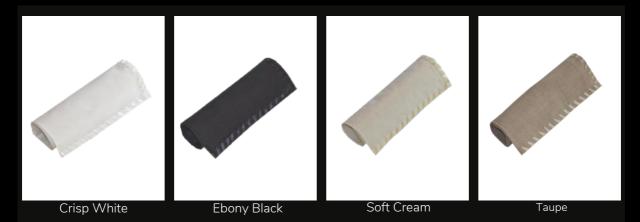

#### Made From Non-Woven Glitter Material EXCELLENT QUALITY

These handcrafted napkins feature an Exquisite hand stitched ribbon edge made from 55% Linen 45% Cotton,

#### Machine Wash.

These Napkins create a fabulous sense of style to any dining experience.

Size (Metric, 48cm Square) (Imperial,19 inches Square) These Luxury Extra Soft Napkins are made from fine quality Airlaid Paper

These Napkins create a fabulous sense of style to any dining experience.

**Excellent Quality** 

Soncepis

LET'S GET IN TOUCH

Ph:0407814044

sales@saundersconcepts.com WWW.SAUNDERSCONCEPTS.COM