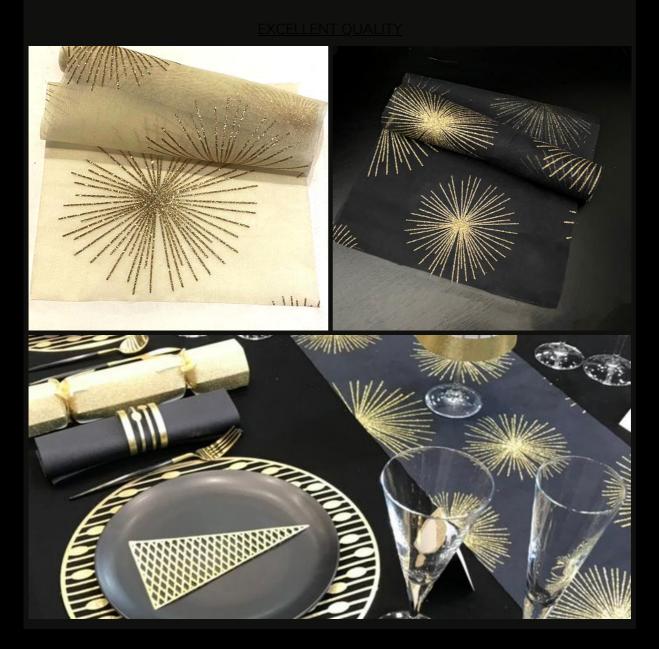

### REINDEER DESIGN TABLE RUNNER

Red Foil

Gold Foil

Silver Foil

Made From Non-Woven Foil Material Size 30cm\*3mts. EXCELLENT QUALITY

# STARGAZE DESIGN TABLE RUNNER

Black/Gold

Black/Silver

Made From Luxury Voile Material Enhanced with a touch of Glitter.Size 28cm\*2.5mts.

Gatsby Velvet (only available in this colour)

Made From Luxury Emblossed Velvet Material Size 28cm\*2.5mts. EXCELLENT QUALITY