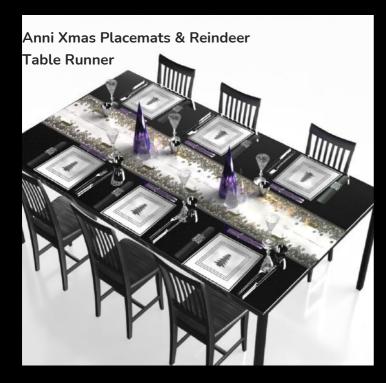

# Paper Napkins

Christmas Table Decor

These Air-laid Paper Napkins are a great companion sale with this design!!

Made From Ultra Soft Airlaid Paper , Extra Large

**Table Lamps** 

Gold Hanging Decor

Droplets Wine Glass Lamp Shades