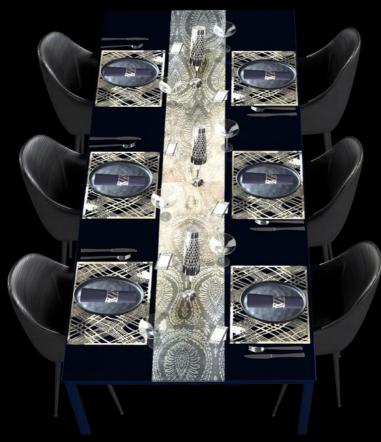

# STARGAZE DESIGN TABLE RUNNER

Black/Gold

Black/Silver

Made From Luxury Voile Material Enhanced with a touch of Glitter.Size 28cm\*2.5mts.

Gatsby Velvet (only available in this colour)

Made From Luxury Emblossed Velvet Material Size 28cm\*2.5mts. EXCELLENT QUALITY