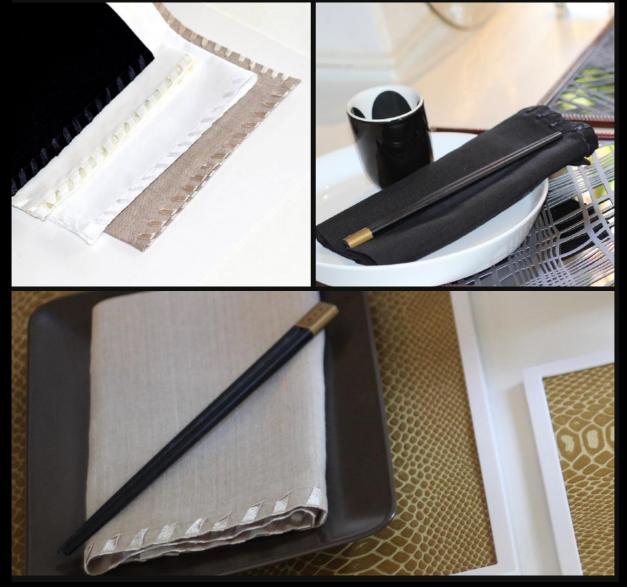

#### Made From Non-Woven Glitter Material EXCELLENT QUALITY

These handcrafted napkins feature an Exquisite hand stitched ribbon edge made from 55% Linen 45% Cotton,

#### Machine Wash.

These Napkins create a fabulous sense of style to any dining experience.

Size (Metric, 48cm Square) (Imperial,19 inches Square) These Luxury Extra Soft Napkins are made from fine quality Airlaid Paper

These Napkins create a fabulous sense of style to any dining experience.

**Excellent Quality** 

Soncepis

LET'S GET IN TOUCH

Ph:0407814044

sales@saundersconcepts.com WWW.SAUNDERSCONCEPTS.COM