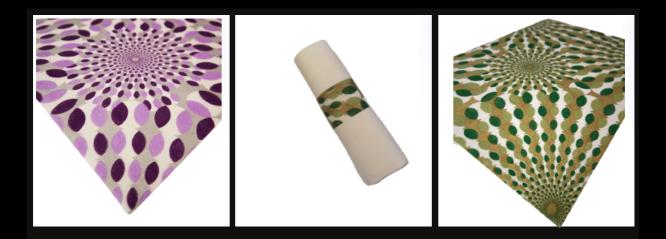

**Square Placemats** 

Xmas Placemats

Made From High Quality Foil Embossed Premium Card Stock

Table Setting Packs

XmasTable Setting Packs

Table Runners

Napkin Wraps & Place cards

Royale Gold Paper Placemats

#### Made From Non-Woven Glitter Material EXCELLENT QUALITY

These handcrafted napkins feature an Exquisite hand stitched ribbon edge made from 55% Linen 45% Cotton,

#### Machine Wash.

These Napkins create a fabulous sense of style to any dining experience.

Size (Metric, 48cm Square) (Imperial,19 inches Square) These Luxury Extra Soft Napkins are made from fine quality Airlaid Paper