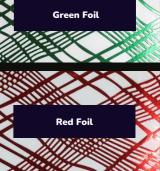

### REINDEER DESIGN TABLE RUNNER

Red Foil

Gold Foil

Silver Foil

Made From Non-Woven Foil Material Size 30cm\*3mts. EXCELLENT QUALITY