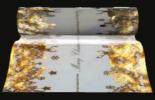

### <u>FUNKY XMAS TREES</u> DESIGN TABLE RUNNER

Made From Non-Woven Foil Material Size 30cm\*3mts. EXCELLENT QUALITY

Cool White

Warm Cream

Ebony Black

Made From Extra Soft Chiifon Material Size 73cm\*3mts. EXCELLENT QUALITY