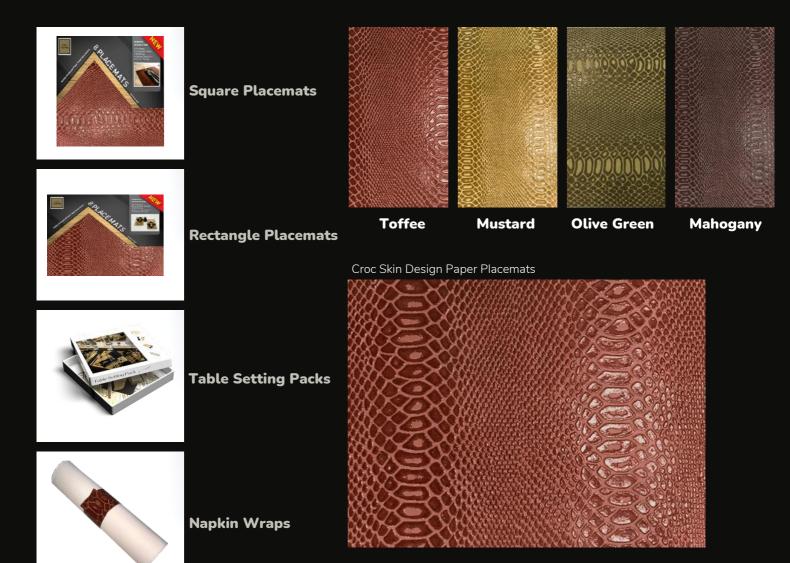

# CROC SKIN DESIGN

Made From High Quality Embossed Coated Hand made Recycled Paper