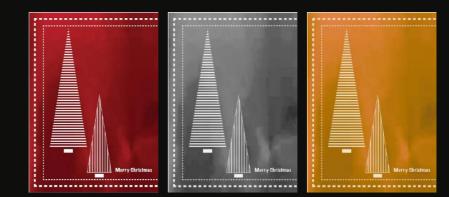

### FOIL STRIPE XMAS TREE DESIGN

Made From High Quality Foil Embossed Premium Card Stock

Placemats

XmasTable Setting Packs

Foil Stripe Xmas Tree Design Paper Placemats

**Place cards** 

Napkin Wraps