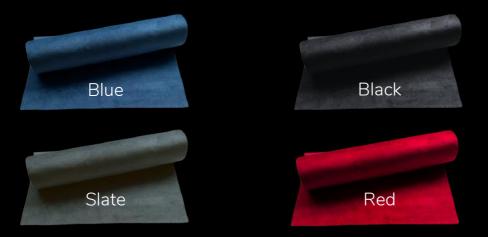

# STARGAZE DESIGN TABLE RUNNER

Black/Gold

Black/Silver

Made From Luxury Voile Material Enhanced with a touch of Glitter.Size 28cm\*2.5mts.

Gatsby Velvet (only available in this colour)

Made From Luxury Emblossed Velvet Material Size 28cm\*2.5mts. EXCELLENT QUALITY