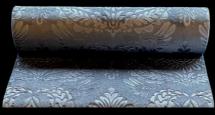

# STARGAZE DESIGN TABLE RUNNER

Black/Gold

Black/Silver

Made From Luxury Voile Material Enhanced with a touch of Glitter.Size 28cm\*2.5mts.

Gatsby Velvet (only available in this colour)

Made From Luxury Emblossed Velvet Material Size 28cm\*2.5mts. EXCELLENT QUALITY