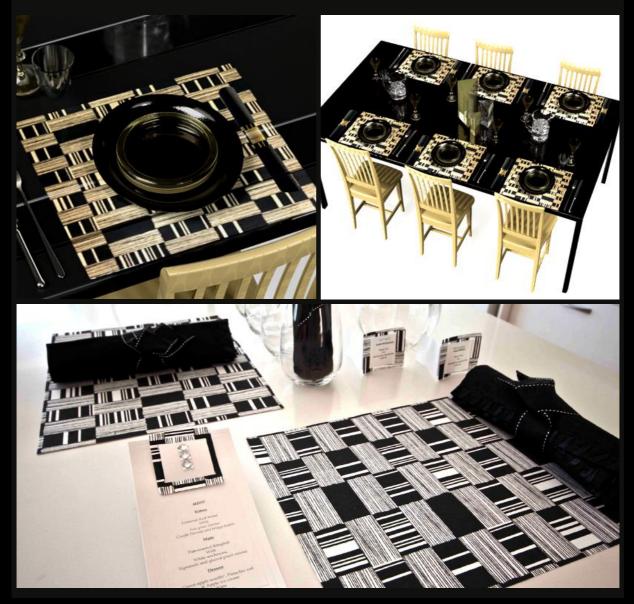

**Round Placemats** 

Made From High Quality Foil Embossed Premium Card Stock

Xmas Table Setting Packs

Napkin Wraps

Table Lamps

Place cards

Table Runner

Buntings

**Square Placemats** 

Xmas Placemats

Made From High Quality Foil Embossed Premium Card Stock

Table Setting Packs

XmasTable Setting Packs

Table Runners

Napkin Wraps & Place cards

Royale Gold Paper Placemats