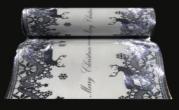

# STARGAZE DESIGN TABLE RUNNER

Black/Gold

Black/Silver

Made From Luxury Voile Material Enhanced with a touch of Glitter.Size 28cm\*2.5mts.

Gatsby Velvet (only available in this colour)

Made From Luxury Emblossed Velvet Material Size 28cm\*2.5mts. EXCELLENT QUALITY