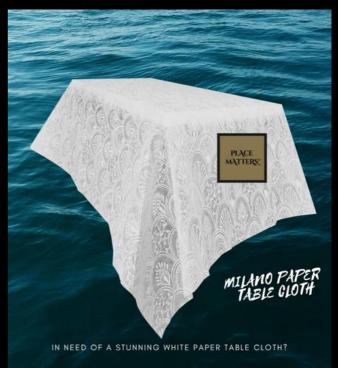

# Paper Napkins

These Air-laid Paper Napkins are a great companion sale with this design!!

Made From Ultra Soft Airlaid Paper , Extra Large

Paper Table Cloth