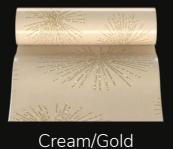

# STARGAZE DESIGN TABLE RUNNER

Black/Gold

Black/Silver

Made From Luxury Voile Material Enhanced with a touch of Glitter.Size 28cm\*2.5mts.

Gatsby Velvet (only available in this colour)

Made From Luxury Emblossed Velvet Material Size 28cm\*2.5mts. EXCELLENT QUALITY