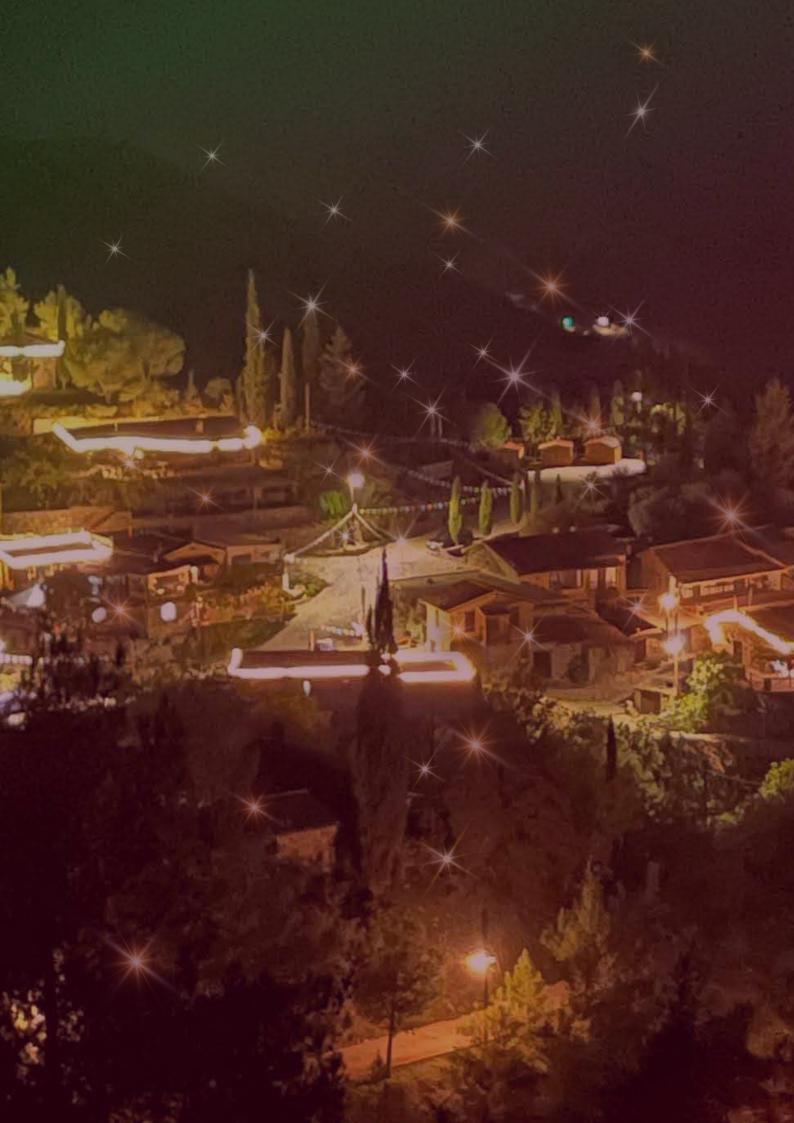

# CHRISTMAS VILLAGE AT FIKARDOU 2022

November 26, 2022 - January 15, 2023

**Media Sponsorship** 

This year during the holidays, the most picturesque village invites us to discover the magic of Christmas with every step we take in its narrow streets!

A fairy-tale scene with lights unfolds before the eyes of the visitors with jugglers, stilt walkers and swordsmen who take them on a magical journey! There will be fire shows, workshops, beautiful handicrafts and many other activities.

The houses of Fikardou open their doors and are waiting for you.

Share this unique experience with your loved ones and live the most magical moments that will inspire you and bring you in touch with tradition!

The magic of Christmas... exists!

Parking: There will be parking spots near the center of the village where friendly volunteers will be there to direct you.

Reservations for Kapileio 99 761321