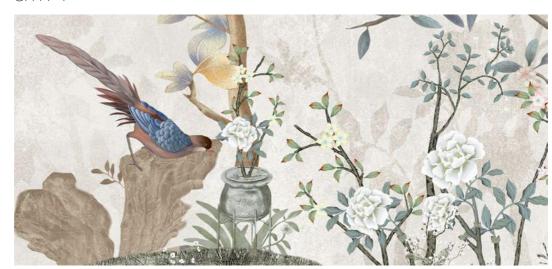

Calm darkness fancy and chic... Long lean leaves, melting colors for glamorous walls.

CH09

Nest is one of our Chinoiserie Walls mural designed with symbolic Japanese design elements. Simple, clean and pure, It is perfect to create relaxing ambiance like a spa or bathroom wall design. Enjoy being pampered!