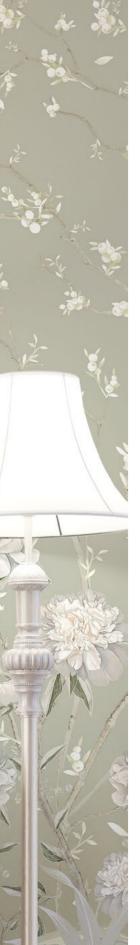

CH06

Trees in bloom, birds singing, a fairytale ambiance...

CH07

Creme de la crème; a superlative wall fantasy under a soft color parade. Cranes, fishes and sakura flowers all dance in harmony for your desired meditative wall effect. Hand painting with metallic colors are recommended for a fancier and three dimensional effect.

Calm darkness fancy and chic... Long lean leaves, melting colors for glamorous walls.

CH09

Nest is one of our Chinoiserie Walls mural designed with symbolic Japanese design elements. Simple, clean and pure, It is perfect to create relaxing ambiance like a spa or bathroom wall design. Enjoy being pampered!