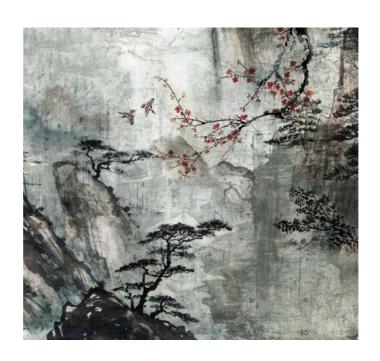

## **NOSTALGIC SPRING**

Variety of techniques and special metallic papers are used in this wall mural - and Metallic papers are only one of them. One of the most exquisite works of designmixer this piece combines three different types of digital printing techniques: handpainting, metallic paper and paints.

CH04

Tropical branches mixed with magnolias on bamboo structures, forming a dynamic, unexpected twist. A modern style of Chinoiserie interpretation in monochromatic colors for contemporary homes.

CH05

CH14

Romantic and feminine theatrical set up of asymmetrical, sakura branches and pink sakura flowers. exhilarating meditational senses, it is a perfect fit for private spaces. Cement texture on the background gives a modern feeling to the space. A juxtaposition of modern art and traditional Chinoiserie.