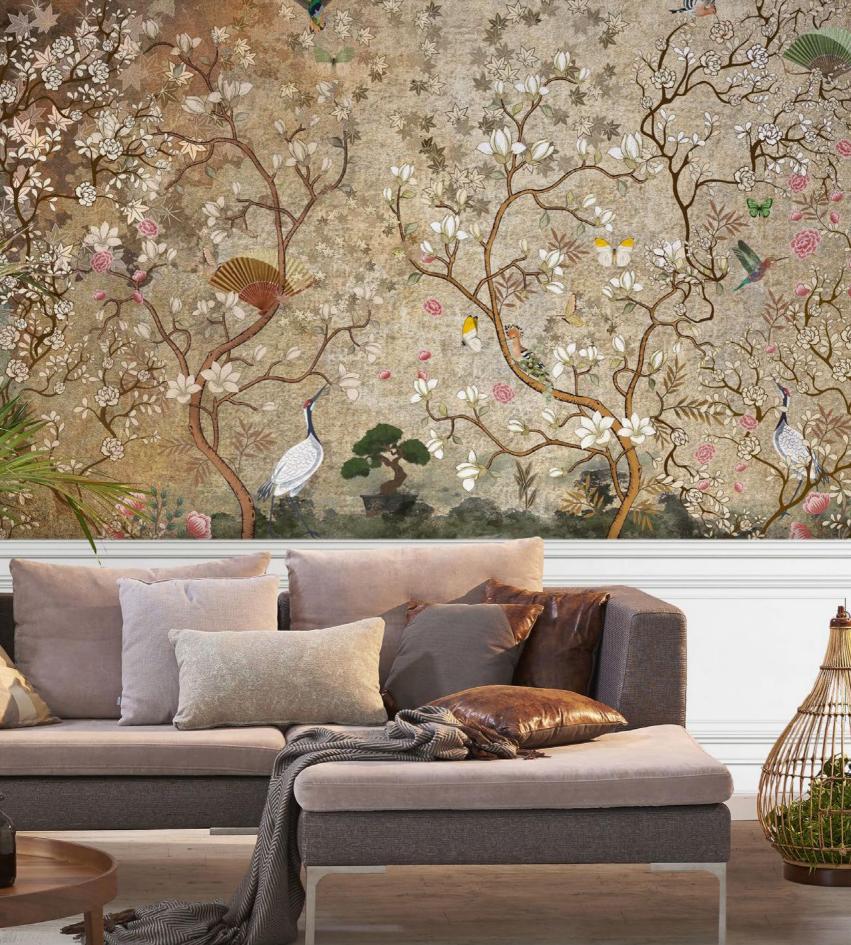

## **NOSTALGIC SPRING**

Variety of techniques and special metallic papers are used in this wall mural - and Metallic papers are only one of them. One of the most exquisite works of designmixer this piece combines three different types of digital printing techniques: handpainting, metallic paper and paints.

CH04

Tropical branches mixed with magnolias on bamboo structures, forming a dynamic, unexpected twist. A modern style of Chinoiserie interpretation in monochromatic colors for contemporary homes.

CH05

CH14