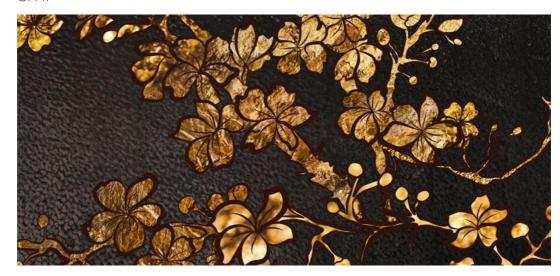

## **NOSTALGIC SPRING**

Variety of techniques and special metallic papers are used in this wall mural - and Metallic papers are only one of them. One of the most exquisite works of designmixer this piece combines three different types of digital printing techniques: handpainting, metallic paper and paints.