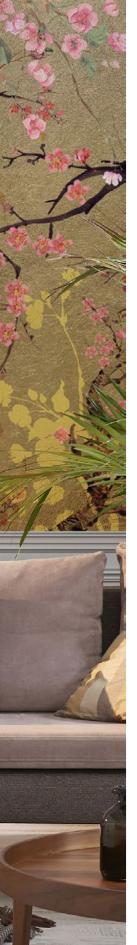

CH06

Trees in bloom, birds singing, a fairytale ambiance...

CH07

Creme de la crème; a superlative wall fantasy under a soft color parade. Cranes, fishes and sakura flowers all dance in harmony for your desired meditative wall effect. Hand painting with metallic colors are recommended for a fancier and three dimensional effect.