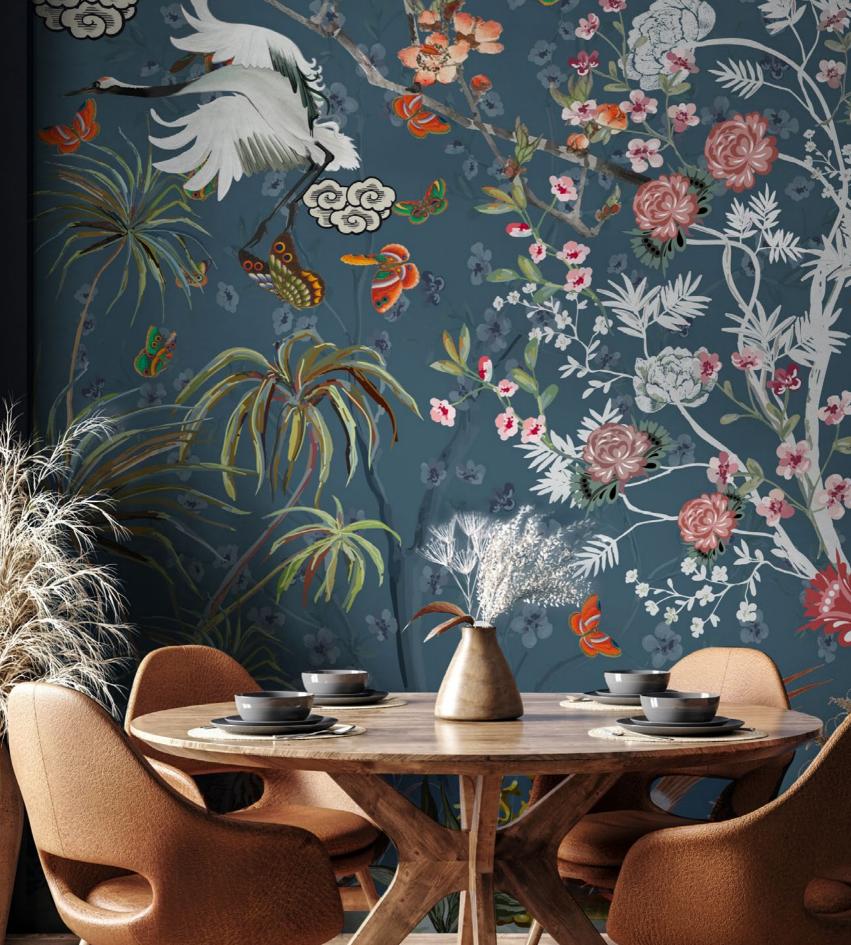

Colors are striking yet calming. An inviting scenery for dancing with white cranes immigrated from lands far away.

CH19

A dense cover of white flowers is a forerunner of the Spring season. It is absolute energy booster to decorate the walls with White Spring flowers. Metallic, handpainted flowers are highly recommended with this beautiful sakura tree...