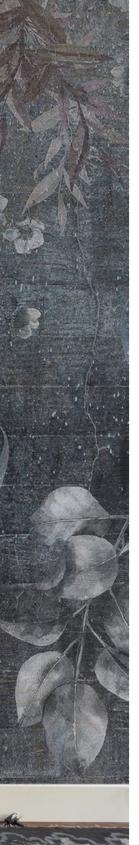

Calm darkness fancy and chic... Long lean leaves, melting colors for glamorous walls.

CH09

Nest is one of our Chinoiserie Walls mural designed with symbolic Japanese design elements. Simple, clean and pure, It is perfect to create relaxing ambiance like a spa or bathroom wall design. Enjoy being pampered!