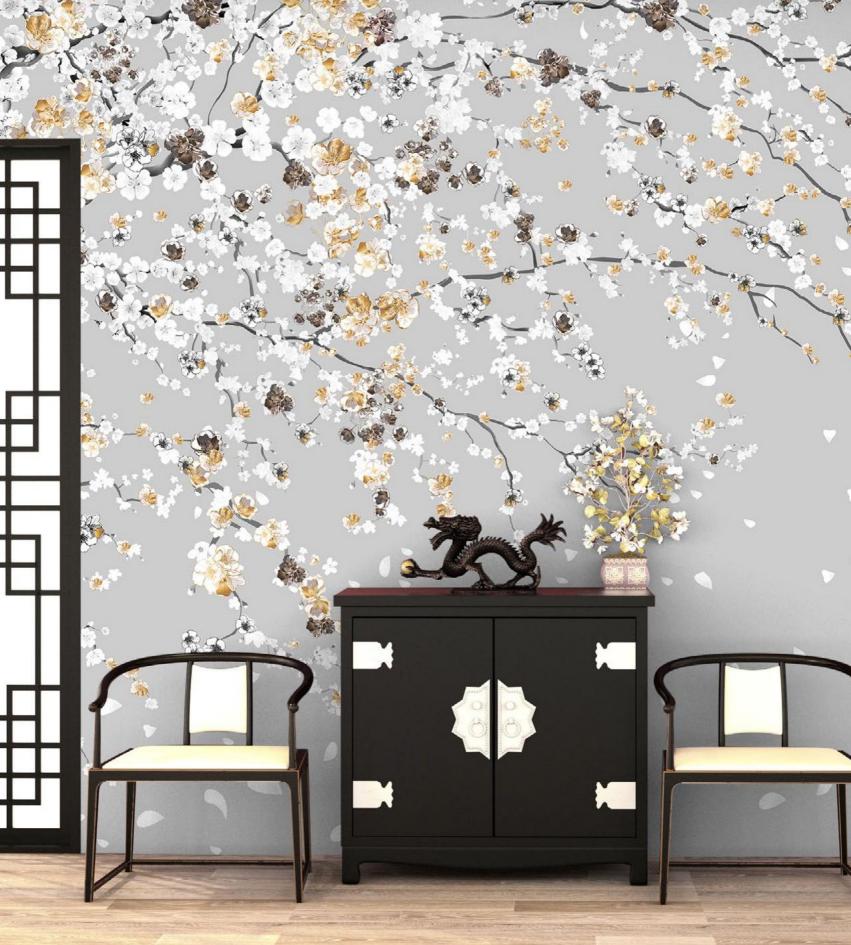

Colors are striking yet calming. An inviting scenery for dancing with white cranes immigrated from lands far away.

CH19

A dense cover of white flowers is a forerunner of the Spring season. It is absolute energy booster to decorate the walls with White Spring flowers. Metallic, handpainted flowers are highly recommended with this beautiful sakura tree...

CH21

Spring will never end when you are near this special designed wall. Soft and calming...

CH23

Slim branches, white flower blossoms a traditional graceful decorative style comes in variety of background color options.