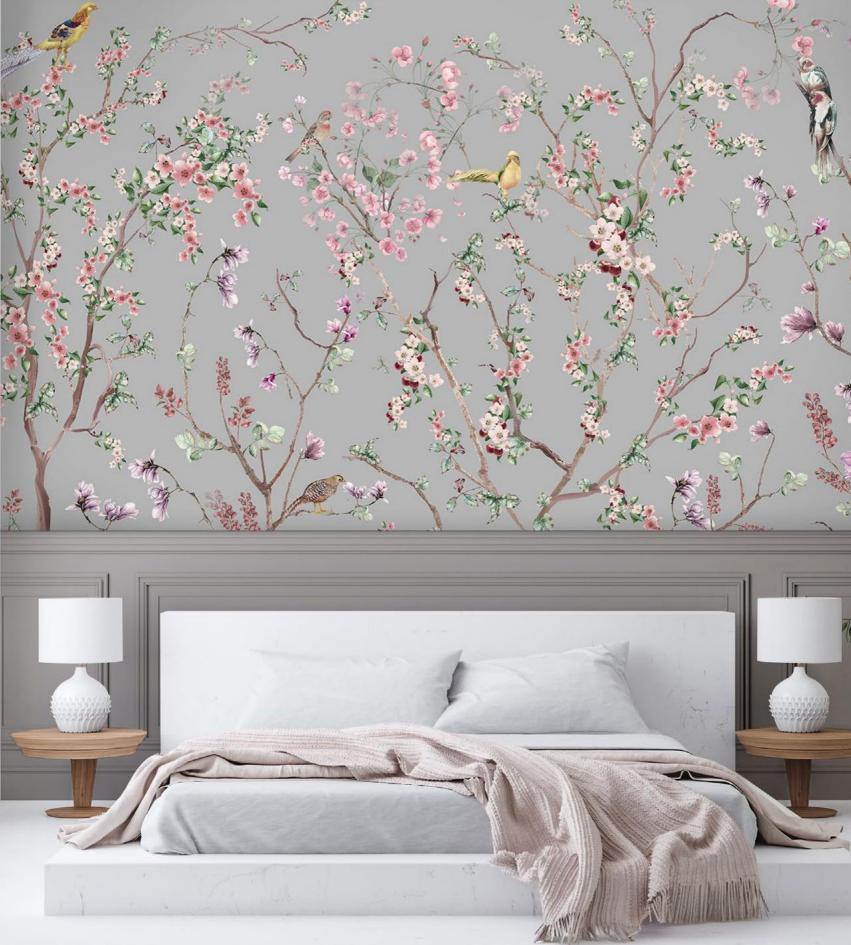

## **NOSTALGIC SPRING**

Variety of techniques and special metallic papers are used in this wall mural - and Metallic papers are only one of them. One of the most exquisite works of designmixer this piece combines three different types of digital printing techniques: handpainting, metallic paper and paints.

CH04

Tropical branches mixed with magnolias on bamboo structures, forming a dynamic, unexpected twist. A modern style of Chinoiserie interpretation in monochromatic colors for contemporary homes.

CH05

CH14