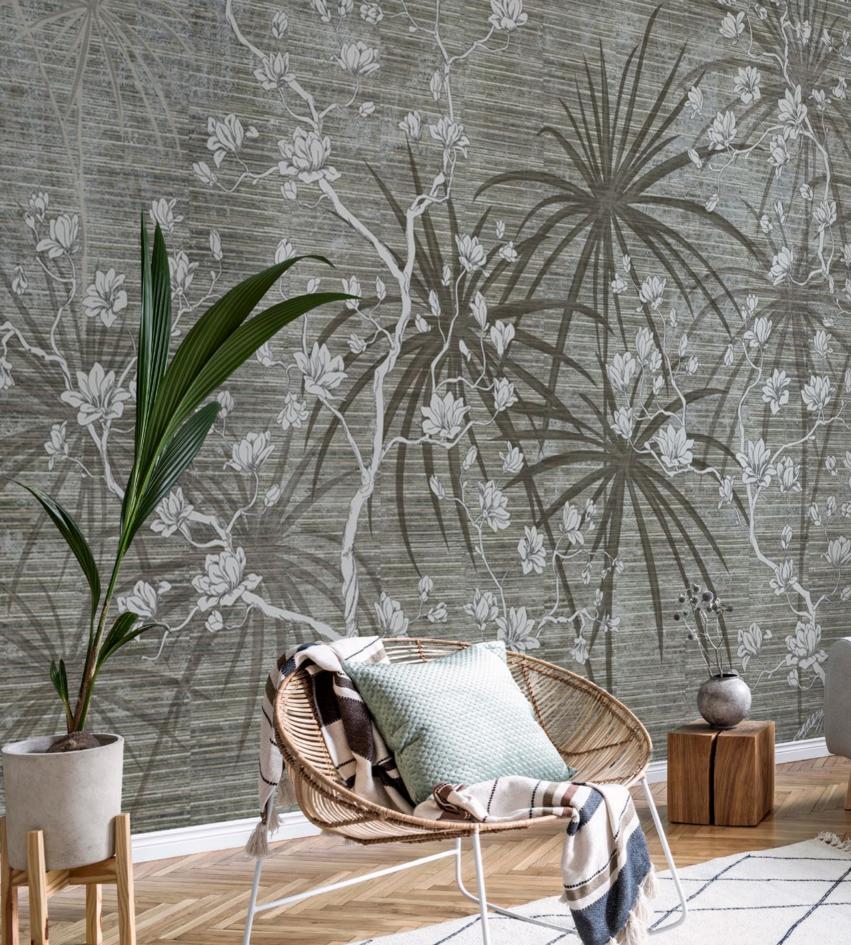

CH04

Tropical branches mixed with magnolias on bamboo structures, forming a dynamic, unexpected twist. A modern style of Chinoiserie interpretation in monochromatic colors for contemporary homes.

CH05

CH14

Romantic and feminine theatrical set up of asymmetrical, sakura branches and pink sakura flowers. exhilarating meditational senses, it is a perfect fit for private spaces. Cement texture on the background gives a modern feeling to the space. A juxtaposition of modern art and traditional Chinoiserie.