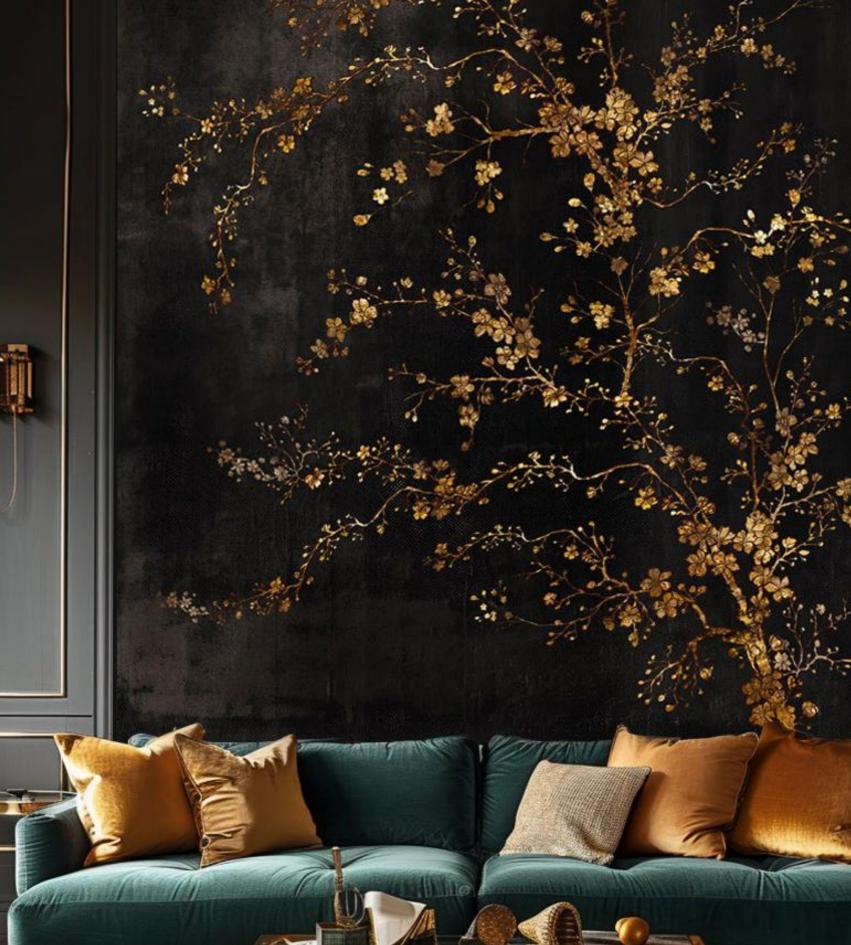

Calm darkness fancy and chic... Long lean leaves, melting colors for glamorous walls.

CH09

Nest is one of our Chinoiserie Walls mural designed with symbolic Japanese design elements. Simple, clean and pure, It is perfect to create relaxing ambiance like a spa or bathroom wall design. Enjoy being pampered!