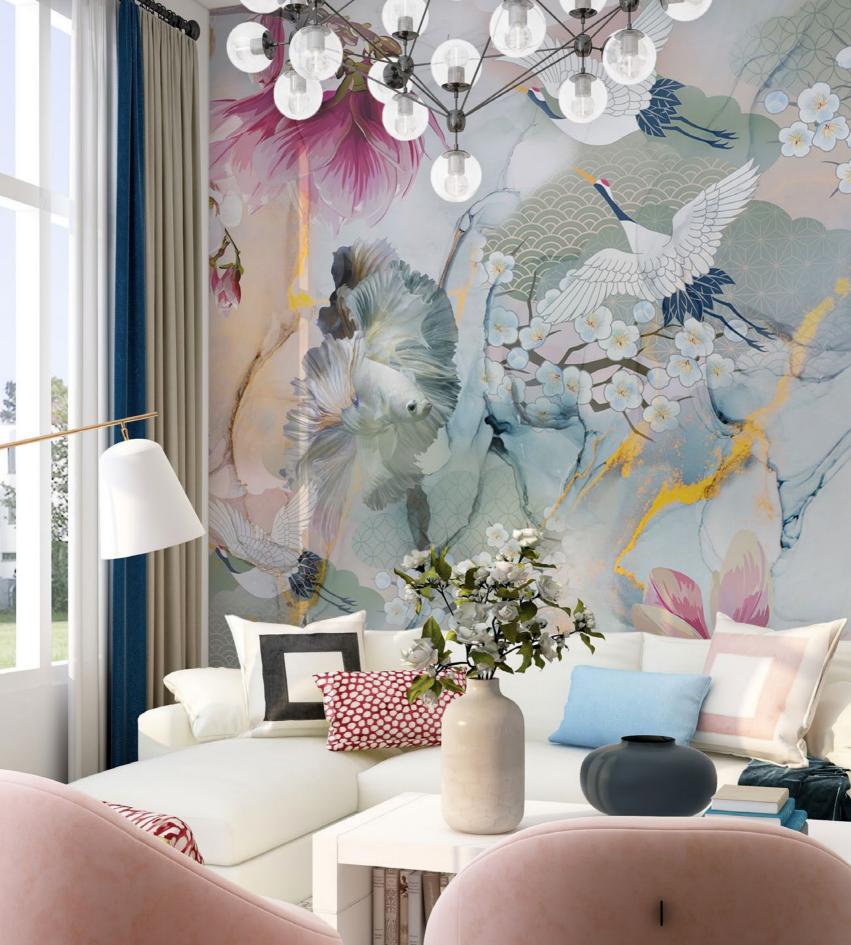

CH06

Trees in bloom, birds singing, a fairytale ambiance...

CH07

Creme de la crème; a superlative wall fantasy under a soft color parade. Cranes, fishes and sakura flowers all dance in harmony for your desired meditative wall effect. Hand painting with metallic colors are recommended for a fancier and three dimensional effect.