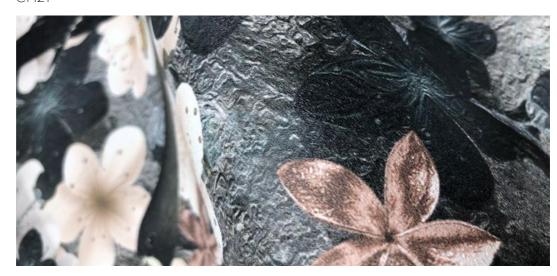

## **NOSTALGIC SPRING**

Variety of techniques and special metallic papers are used in this wall mural - and Metallic papers are only one of them. One of the most exquisite works of designmixer this piece combines three different types of digital printing techniques: handpainting, metallic paper and paints.