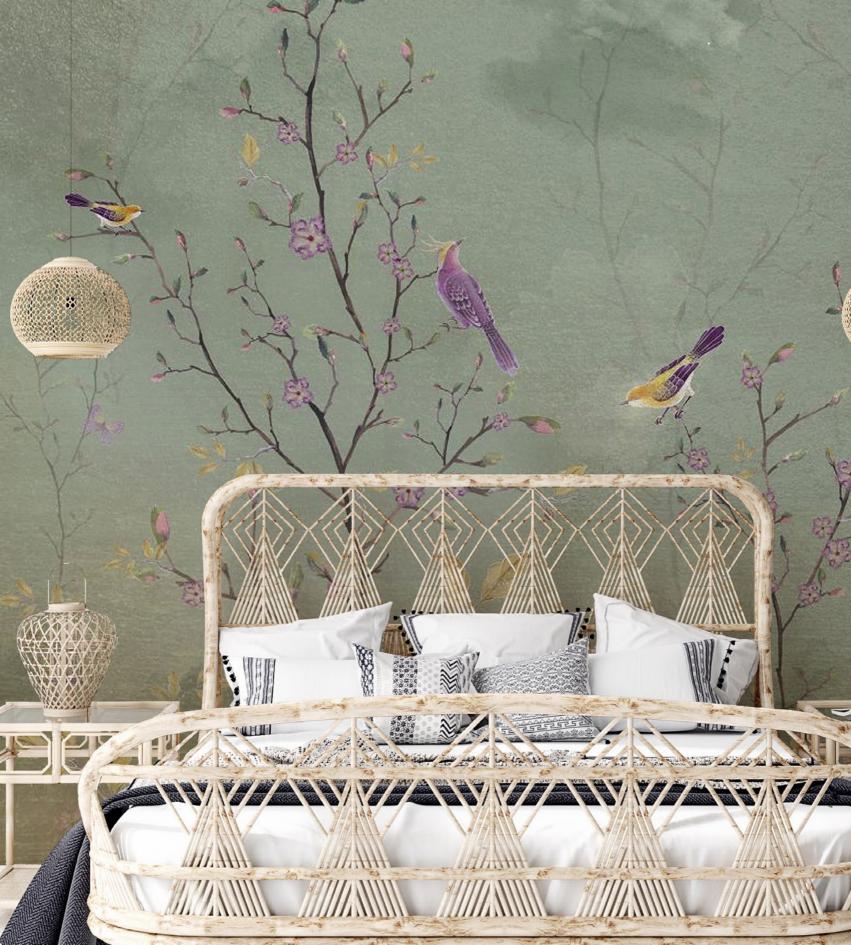

## CHINOISERIE

There is an absolute perspective when we design an interior - that is a vision of creating a spiritual experience. A dreamy place to be... Mixing the traditional iconographic images of cultures, creating a global tapestry, unique and contemporary interpretations by a harmonious and flamboyant approach.

Color crash and fearless pattern juxtaposition of far cultures - bringing their unique emotions together and highlighting the timeless urge to recreate the most beautiful.

CH02

CH03

CHINOISE RIE

Romantic and feminine theatrical set up of asymmetrical, sakura branches and pink sakura flowers. exhilarating meditational senses, it is a perfect fit for private spaces. Cement texture on the background gives a modern feeling to the space. A juxtaposition of modern art and traditional Chinoiserie.

CH06

Trees in bloom, birds singing, a fairytale ambiance...

CH07

Creme de la crème; a superlative wall fantasy under a soft color parade. Cranes, fishes and sakura flowers all dance in harmony for your desired meditative wall effect. Hand painting with metallic colors are recommended for a fancier and three dimensional effect.