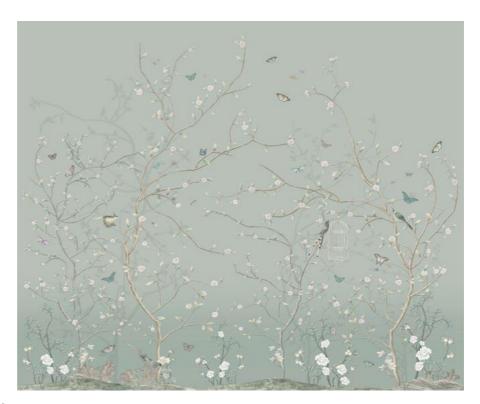

Colors are striking yet calming. An inviting scenery for dancing with white cranes immigrated from lands far away.

CH19

A dense cover of white flowers is a forerunner of the Spring season. It is absolute energy booster to decorate the walls with White Spring flowers. Metallic, handpainted flowers are highly recommended with this beautiful sakura tree...

CH21

Spring will never end when you are near this special designed wall. Soft and calming...

CH23

Slim branches, white flower blossoms a traditional graceful decorative style comes in variety of background color options.