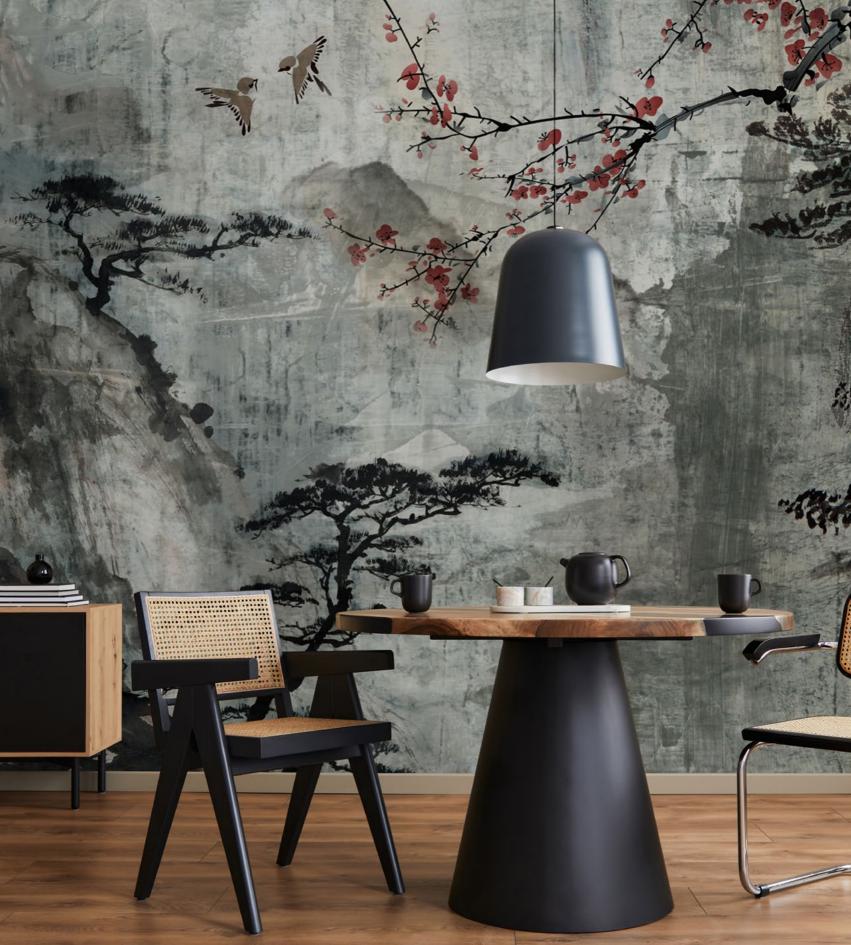

## **NOSTALGIC SPRING**

Variety of techniques and special metallic papers are used in this wall mural - and Metallic papers are only one of them. One of the most exquisite works of designmixer this piece combines three different types of digital printing techniques: handpainting, metallic paper and paints.

CH04

Tropical branches mixed with magnolias on bamboo structures, forming a dynamic, unexpected twist. A modern style of Chinoiserie interpretation in monochromatic colors for contemporary homes.

CH05

CH14

Romantic and feminine theatrical set up of asymmetrical, sakura branches and pink sakura flowers. exhilarating meditational senses, it is a perfect fit for private spaces. Cement texture on the background gives a modern feeling to the space. A juxtaposition of modern art and traditional Chinoiserie.