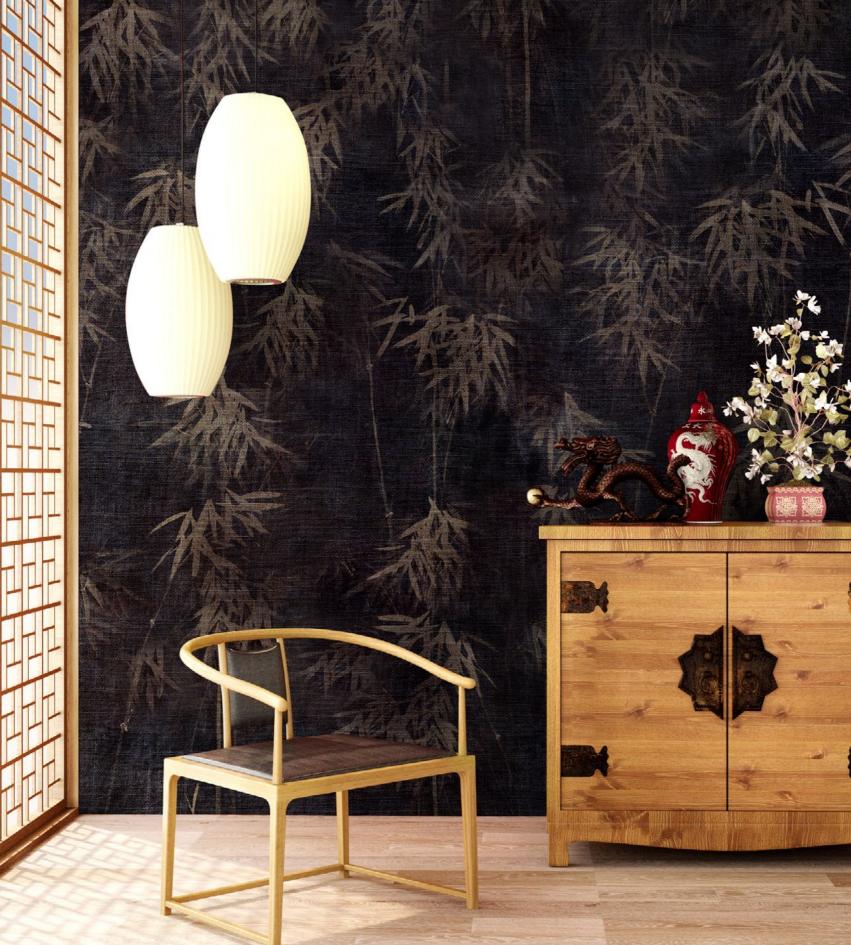

Calm darkness fancy and chic... Long lean leaves, melting colors for glamorous walls.

CH09

Nest is one of our Chinoiserie Walls mural designed with symbolic Japanese design elements. Simple, clean and pure, It is perfect to create relaxing ambiance like a spa or bathroom wall design. Enjoy being pampered!