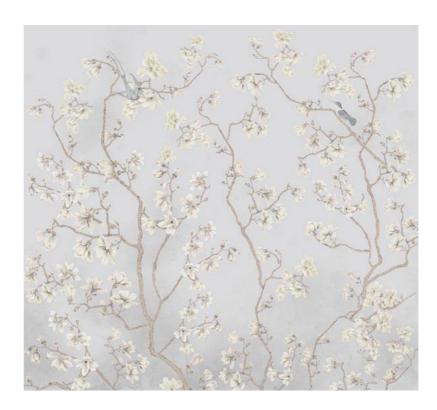

CH04

Tropical branches mixed with magnolias on bamboo structures, forming a dynamic, unexpected twist. A modern style of Chinoiserie interpretation in monochromatic colors for contemporary homes.

CH05

CH14

## **MAGNOLIA'S SPRING**

Each wall tells a story that well exceeds its spatial reach...

Customized wallpapers do not only fit to walls but also fill your dreams - and even reach beyond that...

CH11

Imagine being in a dream, by the sea, everything seems blue to your eyes. The sea is blue, the sky is blue, the birds and even the flowers are all blue....