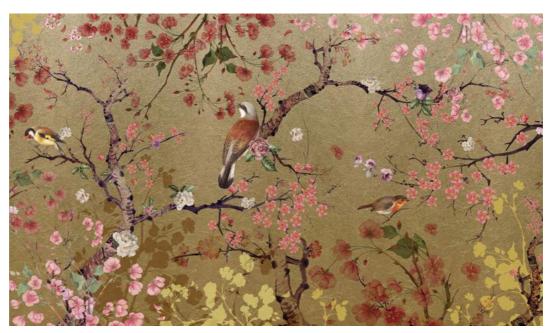

CH06

Trees in bloom, birds singing, a fairytale ambiance...

CH07

Creme de la crème; a superlative wall fantasy under a soft color parade. Cranes, fishes and sakura flowers all dance in harmony for your desired meditative wall effect. Hand painting with metallic colors are recommended for a fancier and three dimensional effect.