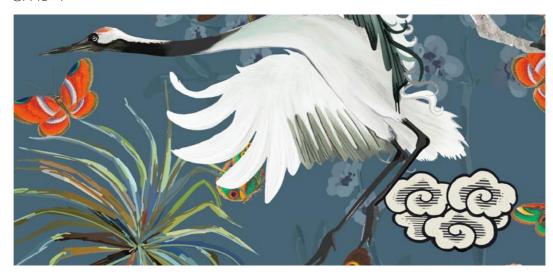

Colors are striking yet calming. An inviting scenery for dancing with white cranes immigrated from lands far away.

CH19

A dense cover of white flowers is a forerunner of the Spring season. It is absolute energy booster to decorate the walls with White Spring flowers. Metallic, handpainted flowers are highly recommended with this beautiful sakura tree...