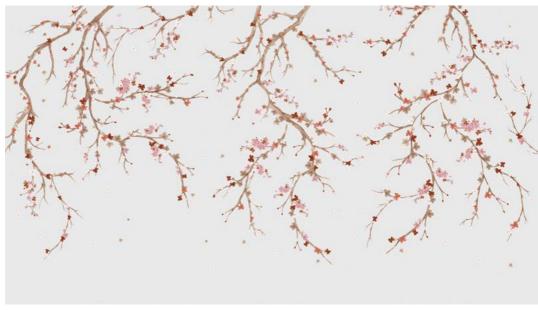

Colors are striking yet calming. An inviting scenery for dancing with white cranes immigrated from lands far away.

CH19

A dense cover of white flowers is a forerunner of the Spring season. It is absolute energy booster to decorate the walls with White Spring flowers. Metallic, handpainted flowers are highly recommended with this beautiful sakura tree...