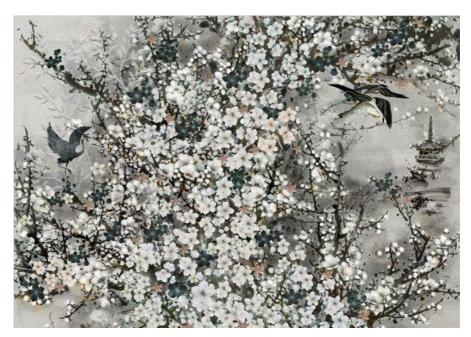

CH06

Trees in bloom, birds singing, a fairytale ambiance...

CH07

Creme de la crème; a superlative wall fantasy under a soft color parade. Cranes, fishes and sakura flowers all dance in harmony for your desired meditative wall effect. Hand painting with metallic colors are recommended for a fancier and three dimensional effect.

Colors are striking yet calming. An inviting scenery for dancing with white cranes immigrated from lands far away.

CH19

A dense cover of white flowers is a forerunner of the Spring season. It is absolute energy booster to decorate the walls with White Spring flowers. Metallic, handpainted flowers are highly recommended with this beautiful sakura tree...