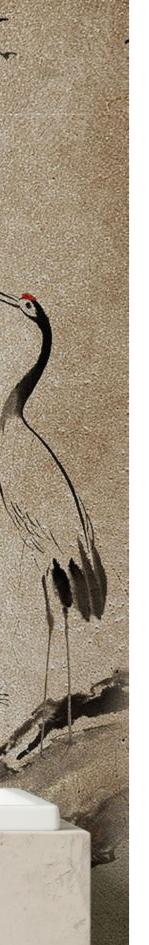

CH06

Trees in bloom, birds singing, a fairytale ambiance...

CH07

Creme de la crème; a superlative wall fantasy under a soft color parade. Cranes, fishes and sakura flowers all dance in harmony for your desired meditative wall effect. Hand painting with metallic colors are recommended for a fancier and three dimensional effect.

Calm darkness fancy and chic... Long lean leaves, melting colors for glamorous walls.

CH09

Nest is one of our Chinoiserie Walls mural designed with symbolic Japanese design elements. Simple, clean and pure, It is perfect to create relaxing ambiance like a spa or bathroom wall design. Enjoy being pampered!

Colors are striking yet calming. An inviting scenery for dancing with white cranes immigrated from lands far away.

CH19

A dense cover of white flowers is a forerunner of the Spring season. It is absolute energy booster to decorate the walls with White Spring flowers. Metallic, handpainted flowers are highly recommended with this beautiful sakura tree...