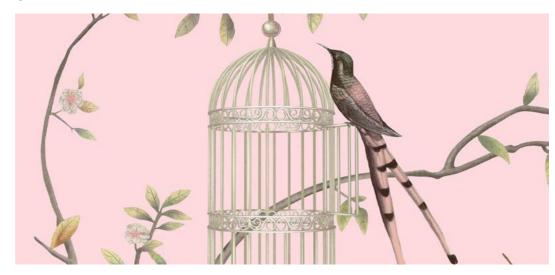

Calm darkness fancy and chic... Long lean leaves, melting colors for glamorous walls.

CH09

Nest is one of our Chinoiserie Walls mural designed with symbolic Japanese design elements. Simple, clean and pure, It is perfect to create relaxing ambiance like a spa or bathroom wall design. Enjoy being pampered!