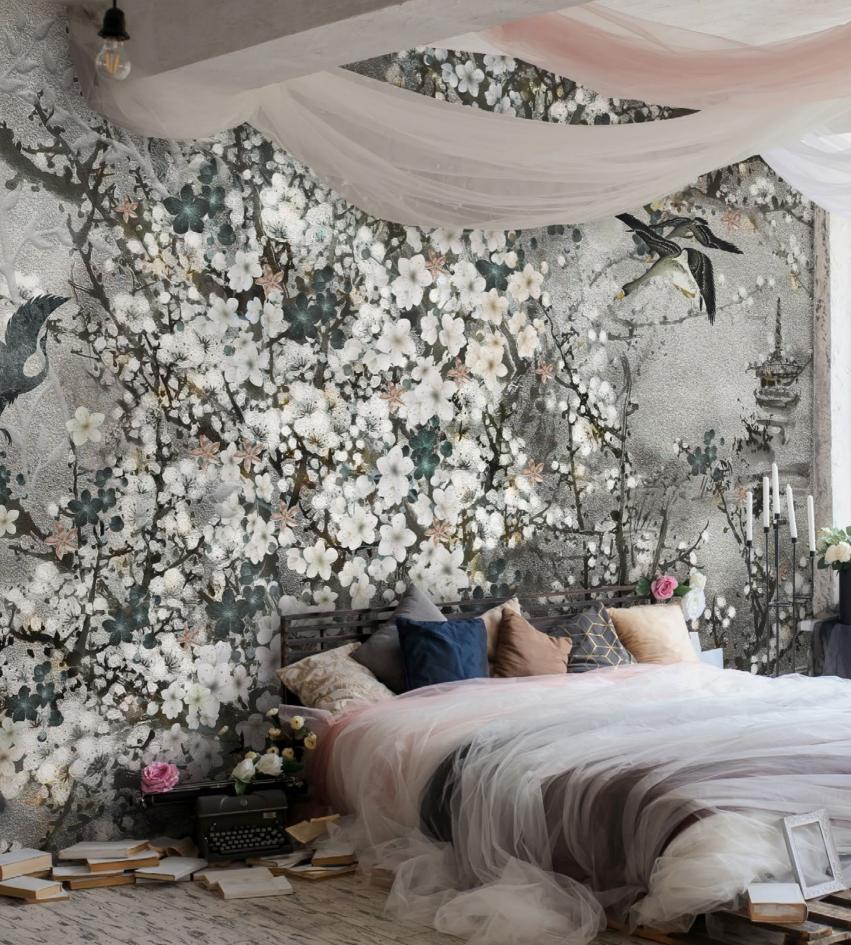

## **NOSTALGIC SPRING**

Variety of techniques and special metallic papers are used in this wall mural - and Metallic papers are only one of them. One of the most exquisite works of designmixer this piece combines three different types of digital printing techniques: handpainting, metallic paper and paints.

Romantic and feminine theatrical set up of asymmetrical, sakura branches and pink sakura flowers. exhilarating meditational senses, it is a perfect fit for private spaces. Cement texture on the background gives a modern feeling to the space. A juxtaposition of modern art and traditional Chinoiserie.