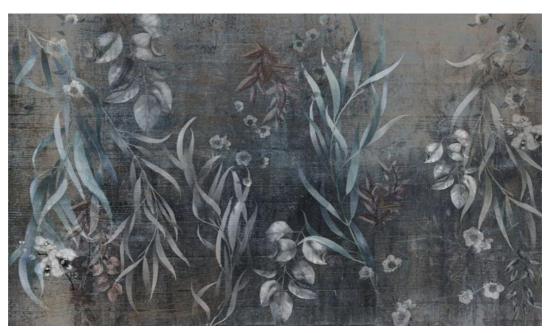

Calm darkness fancy and chic... Long lean leaves, melting colors for glamorous walls.

CH09

Nest is one of our Chinoiserie Walls mural designed with symbolic Japanese design elements. Simple, clean and pure, It is perfect to create relaxing ambiance like a spa or bathroom wall design. Enjoy being pampered!