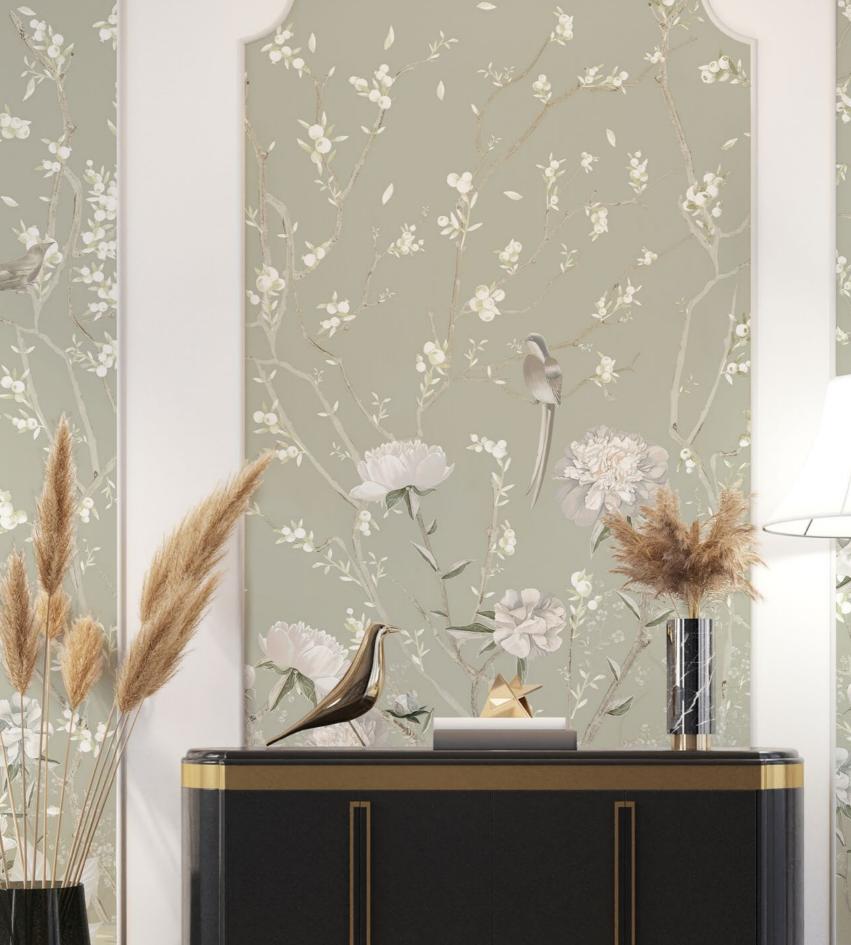

Colors are striking yet calming. An inviting scenery for dancing with white cranes immigrated from lands far away.

CH19

A dense cover of white flowers is a forerunner of the Spring season. It is absolute energy booster to decorate the walls with White Spring flowers. Metallic, handpainted flowers are highly recommended with this beautiful sakura tree...

CH21

Spring will never end when you are near this special designed wall. Soft and calming...

CH23

Slim branches, white flower blossoms a traditional graceful decorative style comes in variety of background color options.