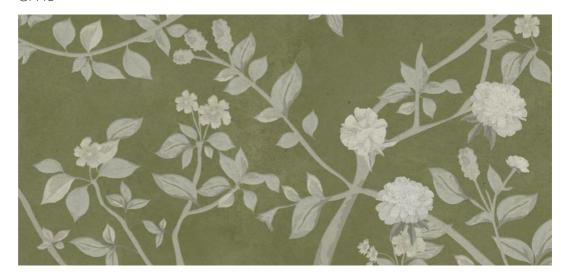

ng flowers. Metallic, handpainted flowers are highly recommended with this beautiful sakura tree...



CH21









Spring will never end when you are near this special designed wall. Soft and calming...



CH23









Slim branches, white flower blossoms a traditional graceful decorative style comes in variety of background color options.





















CH31-1









CH31-2



^ HINOISERIE













CH33-1

CH33-3







CH33-5



CH33-5





















CH35



^ H I N O I S F R I F









CH36

















CH37-2





CH37-4

CH37-5

C H I N O I S E R I E









CH40











CH41-1



CH41-2

C H I N O I S E R I E









CH42











CH43-1









CH43-2



CHINOISERIE









CH44-1











CH44-2



^ H I N O I S F R I F







## HARU



CH45









CH46



CHINOISERIE









CH47











ND-CH48











ND-CH49











ST54







INSPIRI WAL







2:25 / 5:47





## IGLY RNED IS















## designmizer