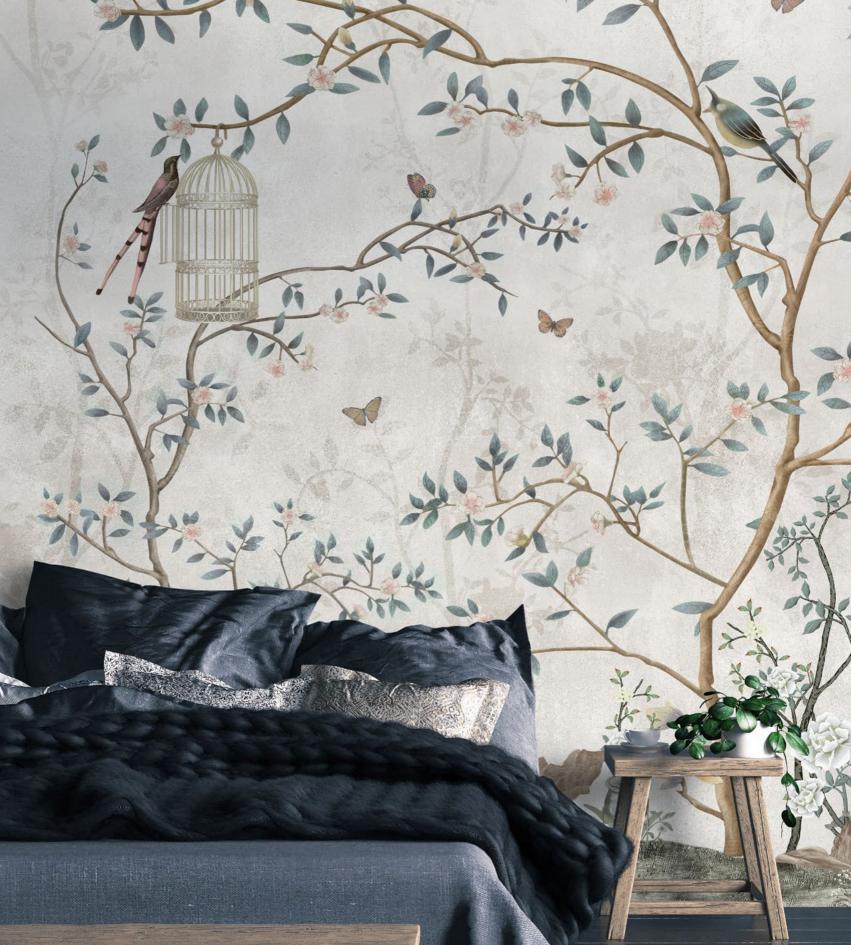

Calm darkness fancy and chic... Long lean leaves, melting colors for glamorous walls.

CH09

Nest is one of our Chinoiserie Walls mural designed with symbolic Japanese design elements. Simple, clean and pure, It is perfect to create relaxing ambiance like a spa or bathroom wall design. Enjoy being pampered!