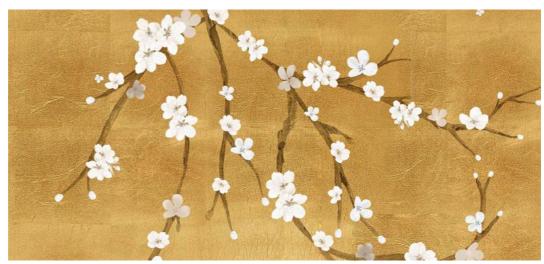

Colors are striking yet calming. An inviting scenery for dancing with white cranes immigrated from lands far away.

CH19

A dense cover of white flowers is a forerunner of the Spring season. It is absolute energy booster to decorate the walls with White Spring flowers. Metallic, handpainted flowers are highly recommended with this beautiful sakura tree...