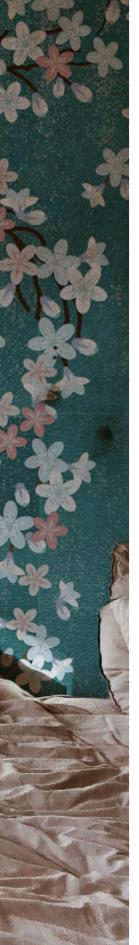

## **NOSTALGIC SPRING**

Variety of techniques and special metallic papers are used in this wall mural - and Metallic papers are only one of them. One of the most exquisite works of designmixer this piece combines three different types of digital printing techniques: handpainting, metallic paper and paints.

Romantic and feminine theatrical set up of asymmetrical, sakura branches and pink sakura flowers. exhilarating meditational senses, it is a perfect fit for private spaces. Cement texture on the background gives a modern feeling to the space. A juxtaposition of modern art and traditional Chinoiserie.