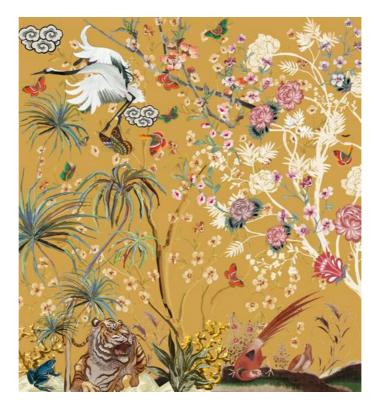

Colors are striking yet calming. An inviting scenery for dancing with white cranes immigrated from lands far away.

CH19

A dense cover of white flowers is a forerunner of the Spring season. It is absolute energy booster to decorate the walls with White Spring flowers. Metallic, handpainted flowers are highly recommended with this beautiful sakura tree...