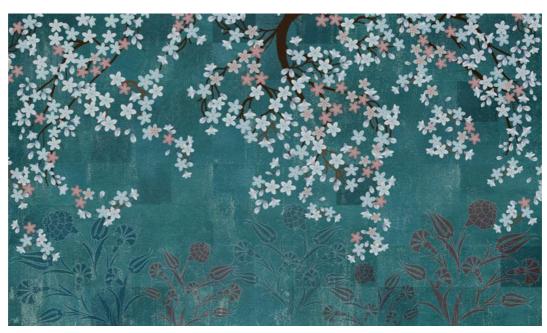

## **NOSTALGIC SPRING**

Variety of techniques and special metallic papers are used in this wall mural - and Metallic papers are only one of them. One of the most exquisite works of designmixer this piece combines three different types of digital printing techniques: handpainting, metallic paper and paints.

Romantic and feminine theatrical set up of asymmetrical, sakura branches and pink sakura flowers. exhilarating meditational senses, it is a perfect fit for private spaces. Cement texture on the background gives a modern feeling to the space. A juxtaposition of modern art and traditional Chinoiserie.