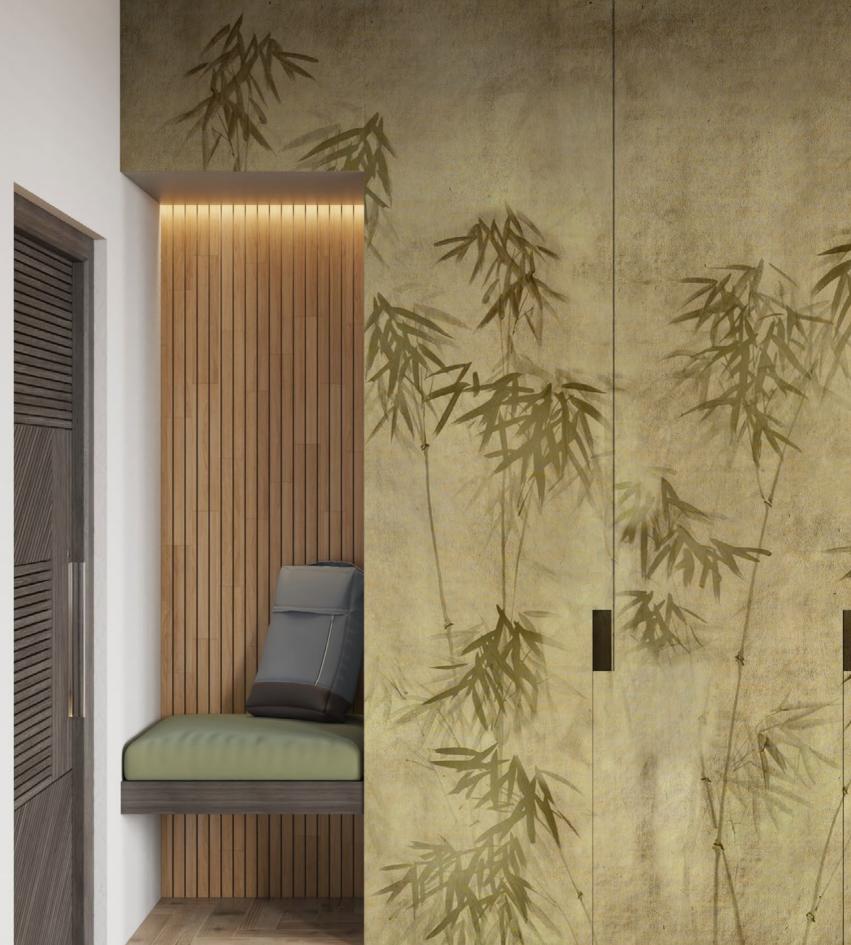

Calm darkness fancy and chic... Long lean leaves, melting colors for glamorous walls.

CH09

Nest is one of our Chinoiserie Walls mural designed with symbolic Japanese design elements. Simple, clean and pure, It is perfect to create relaxing ambiance like a spa or bathroom wall design. Enjoy being pampered!