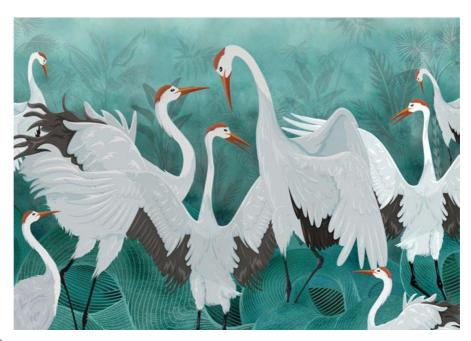

Colors are striking yet calming. An inviting scenery for dancing with white cranes immigrated from lands far away.

CH19

A dense cover of white flowers is a forerunner of the Spring season. It is absolute energy booster to decorate the walls with White Spring flowers. Metallic, handpainted flowers are highly recommended with this beautiful sakura tree...