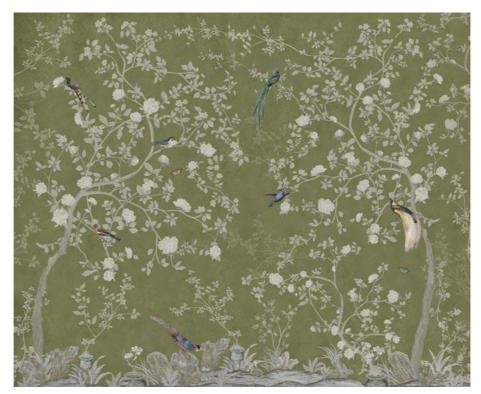

ite Spring flowers. Metallic, handpainted flowers are highly recommended with this beautiful sakura tree...



CH21









Spring will never end when you are near this special designed wall. Soft and calming...



CH23









Slim branches, white flower blossoms a traditional graceful decorative style comes in variety of background color options.





















CH31-1









CH31-2



^ HINOISERIE













CH33-1

CH33-3







CH33-5



CH33-5





















CH35



^ H I N O I S F R I F









CH36

















CH37-2





CH37-4

CH37-5

C H I N O I S E R I E









CH40











CH41-1



CH41-2

C H I N O I S E R I E









CH42











CH43-1









CH43-2



CHINOISERIE









CH44-1











CH44-2



^ H I N O I S F R I F







## HARU



CH45









CH46



CHINOISERIE









CH47











ND-CH48











ND-CH49











ST54







INSPIRI WAL







2:25 / 5:47





## IGLY RNED IS















## designmizer