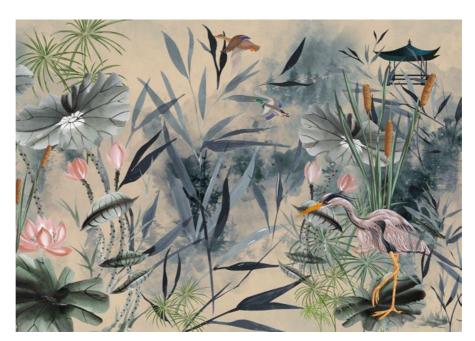

Calm darkness fancy and chic... Long lean leaves, melting colors for glamorous walls.

CH09

Nest is one of our Chinoiserie Walls mural designed with symbolic Japanese design elements. Simple, clean and pure, It is perfect to create relaxing ambiance like a spa or bathroom wall design. Enjoy being pampered!