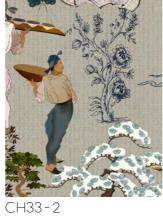

f a beautiful space...



CH18









A wall design inspired by the dynamic feeling and positive energy of nature.

Colors are striking yet calming. An inviting scenery for dancing with white cranes immigrated from lands far away.



CH19









A dense cover of white flowers is a forerunner of the Spring season. It is absolute energy booster to decorate the walls with White Spring flowers. Metallic, handpainted flowers are highly recommended with this beautiful sakura tree...



CH21









Spring will never end when you are near this special designed wall. Soft and calming...



CH23









Slim branches, white flower blossoms a traditional graceful decorative style comes in variety of background color options.





















CH31-1









CH31-2



^ HINOISERIE













CH33-1

CH33-3







CH33-5



CH33-5





















CH35



^ H I N O I S F R I F









CH36

















CH37-2





CH37-4

CH37-5

C H I N O I S E R I E









CH40











CH41-1



CH41-2

C H I N O I S E R I E









CH42











CH43-1









CH43-2



CHINOISERIE









CH44-1











CH44-2



^ H I N O I S F R I F







## HARU



CH45









CH46



CHINOISERIE









CH47











ND-CH48











ND-CH49











ST54







INSPIRI WAL







2:25 / 5:47





## IGLY RNED IS















## designmizer