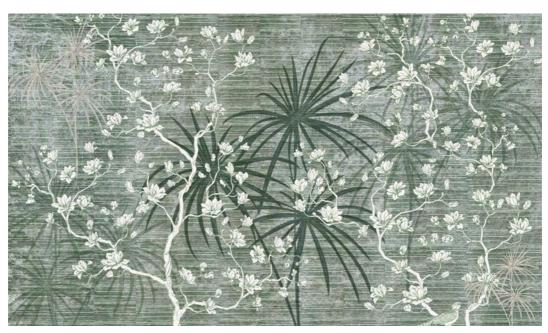

CH04

Tropical branches mixed with magnolias on bamboo structures, forming a dynamic, unexpected twist. A modern style of Chinoiserie interpretation in monochromatic colors for contemporary homes.

CH05

CH14