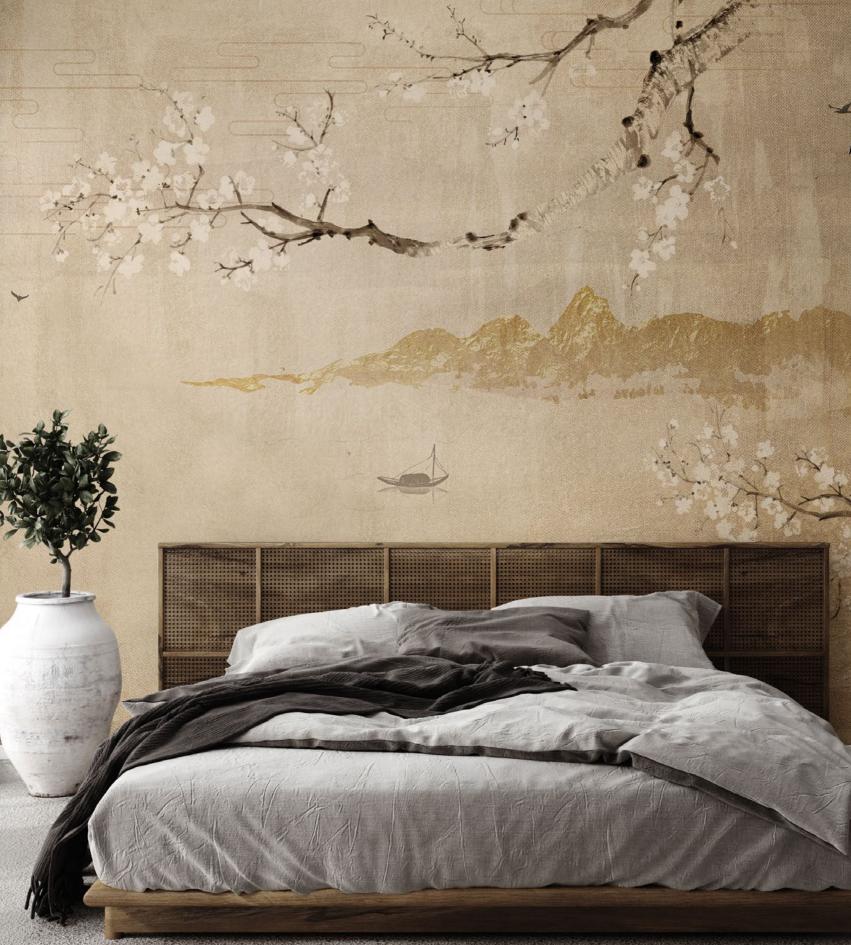

## **NOSTALGIC SPRING**

Variety of techniques and special metallic papers are used in this wall mural - and Metallic papers are only one of them. One of the most exquisite works of designmixer this piece combines three different types of digital printing techniques: handpainting, metallic paper and paints.