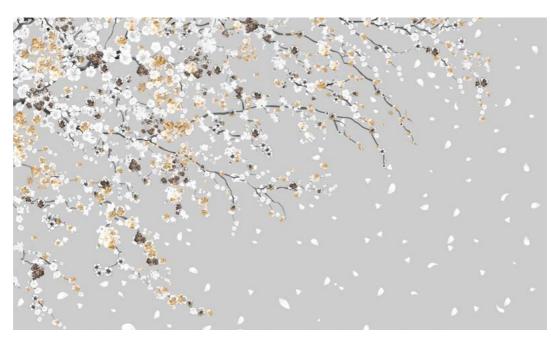

Colors are striking yet calming. An inviting scenery for dancing with white cranes immigrated from lands far away.

CH19

A dense cover of white flowers is a forerunner of the Spring season. It is absolute energy booster to decorate the walls with White Spring flowers. Metallic, handpainted flowers are highly recommended with this beautiful sakura tree...

CH21

Spring will never end when you are near this special designed wall. Soft and calming...

CH23

Slim branches, white flower blossoms a traditional graceful decorative style comes in variety of background color options.