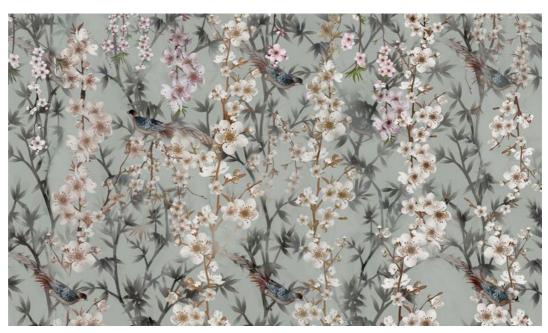

CH04

Tropical branches mixed with magnolias on bamboo structures, forming a dynamic, unexpected twist. A modern style of Chinoiserie interpretation in monochromatic colors for contemporary homes.

CH05

CH14

Romantic and feminine theatrical set up of asymmetrical, sakura branches and pink sakura flowers. exhilarating meditational senses, it is a perfect fit for private spaces. Cement texture on the background gives a modern feeling to the space. A juxtaposition of modern art and traditional Chinoiserie.

CH06

Trees in bloom, birds singing, a fairytale ambiance...

CH07

Creme de la crème; a superlative wall fantasy under a soft color parade. Cranes, fishes and sakura flowers all dance in harmony for your desired meditative wall effect. Hand painting with metallic colors are recommended for a fancier and three dimensional effect.