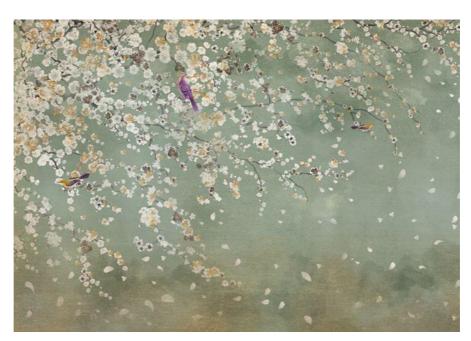

CH06

Trees in bloom, birds singing, a fairytale ambiance...

CH07

Creme de la crème; a superlative wall fantasy under a soft color parade. Cranes, fishes and sakura flowers all dance in harmony for your desired meditative wall effect. Hand painting with metallic colors are recommended for a fancier and three dimensional effect.

Calm darkness fancy and chic... Long lean leaves, melting colors for glamorous walls.

CH09

Nest is one of our Chinoiserie Walls mural designed with symbolic Japanese design elements. Simple, clean and pure, It is perfect to create relaxing ambiance like a spa or bathroom wall design. Enjoy being pampered!