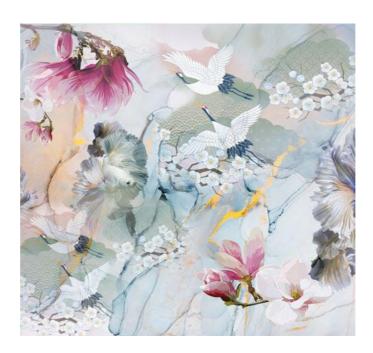

CH06

Trees in bloom, birds singing, a fairytale ambiance...

CH07

Creme de la crème; a superlative wall fantasy under a soft color parade. Cranes, fishes and sakura flowers all dance in harmony for your desired meditative wall effect. Hand painting with metallic colors are recommended for a fancier and three dimensional effect.