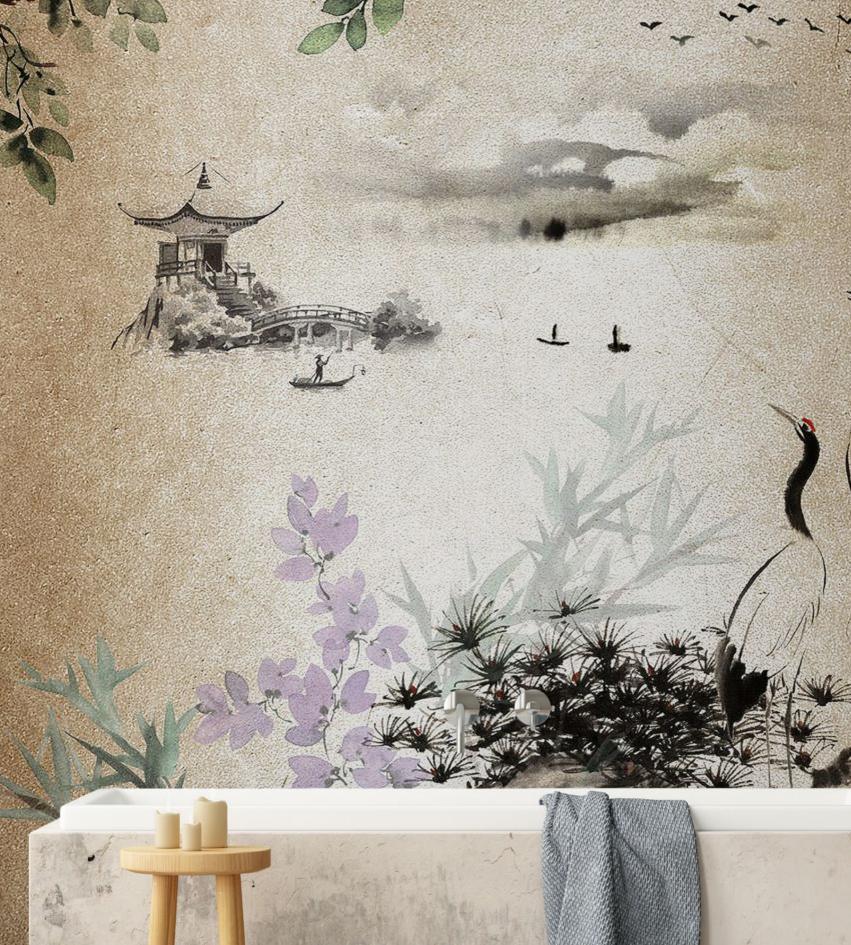

CH06

Trees in bloom, birds singing, a fairytale ambiance...

CH07

Creme de la crème; a superlative wall fantasy under a soft color parade. Cranes, fishes and sakura flowers all dance in harmony for your desired meditative wall effect. Hand painting with metallic colors are recommended for a fancier and three dimensional effect.

Calm darkness fancy and chic... Long lean leaves, melting colors for glamorous walls.

CH09

Nest is one of our Chinoiserie Walls mural designed with symbolic Japanese design elements. Simple, clean and pure, It is perfect to create relaxing ambiance like a spa or bathroom wall design. Enjoy being pampered!