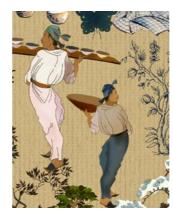

CH18









A wall design inspired by the dynamic feeling and positive energy of nature.

Colors are striking yet calming. An inviting scenery for dancing with white cranes immigrated from lands far away.



CH19









A dense cover of white flowers is a forerunner of the Spring season. It is absolute energy booster to decorate the walls with White Spring flowers. Metallic, handpainted flowers are highly recommended with this beautiful sakura tree...



CH21









Spring will never end when you are near this special designed wall. Soft and calming...



CH23









Slim branches, white flower blossoms a traditional graceful decorative style comes in variety of background color options.





















CH31-1









CH31-2



^ HINOISERIE













CH33-1

CH33-3







CH33-5



CH33-5





















CH35



^ H I N O I S F R I F









CH36

















CH37-2





CH37-4

CH37-5

C H I N O I S E R I E









CH40











CH41-1



CH41-2

C H I N O I S E R I E









CH42











CH43-1









CH43-2



CHINOISERIE









CH44-1











CH44-2



^ H I N O I S F R I F







## HARU



CH45









CH46



CHINOISERIE









CH47











ND-CH48











ND-CH49











ST54







INSPIRI WAL







2:25 / 5:47





## IGLY RNED IS















## designmizer