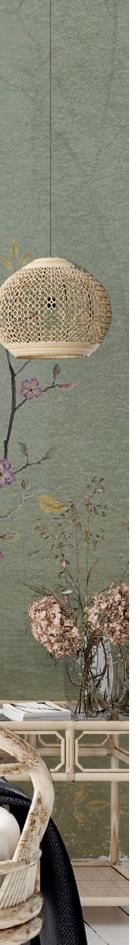

CH06

Trees in bloom, birds singing, a fairytale ambiance...

CH07

Creme de la crème; a superlative wall fantasy under a soft color parade. Cranes, fishes and sakura flowers all dance in harmony for your desired meditative wall effect. Hand painting with metallic colors are recommended for a fancier and three dimensional effect.

Calm darkness fancy and chic... Long lean leaves, melting colors for glamorous walls.

CH09

Nest is one of our Chinoiserie Walls mural designed with symbolic Japanese design elements. Simple, clean and pure, It is perfect to create relaxing ambiance like a spa or bathroom wall design. Enjoy being pampered!