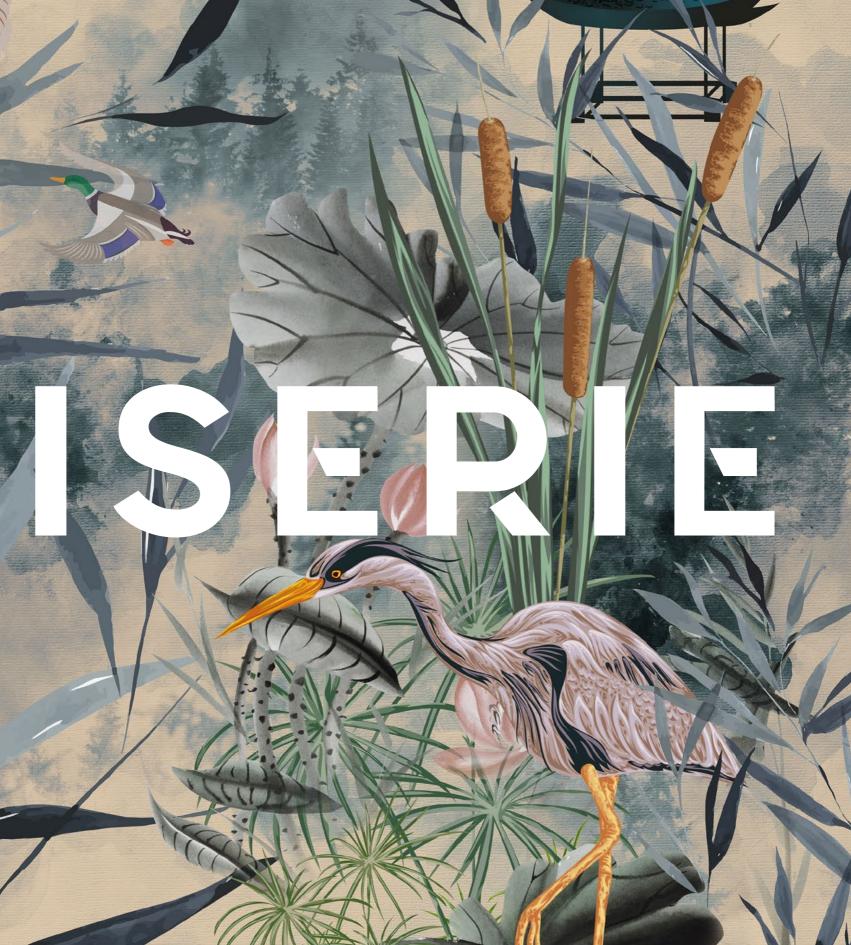

Calm darkness fancy and chic... Long lean leaves, melting colors for glamorous walls.

CH09

Nest is one of our Chinoiserie Walls mural designed with symbolic Japanese design elements. Simple, clean and pure, It is perfect to create relaxing ambiance like a spa or bathroom wall design. Enjoy being pampered!