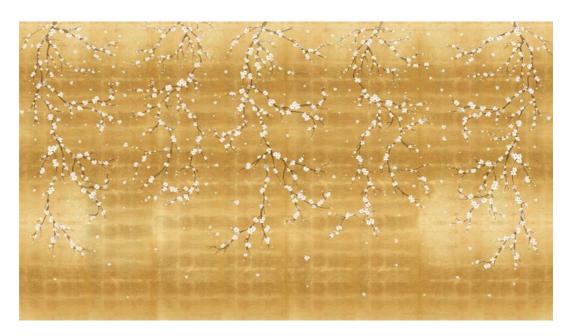

Colors are striking yet calming. An inviting scenery for dancing with white cranes immigrated from lands far away.

CH19

A dense cover of white flowers is a forerunner of the Spring season. It is absolute energy booster to decorate the walls with White Spring flowers. Metallic, handpainted flowers are highly recommended with this beautiful sakura tree...