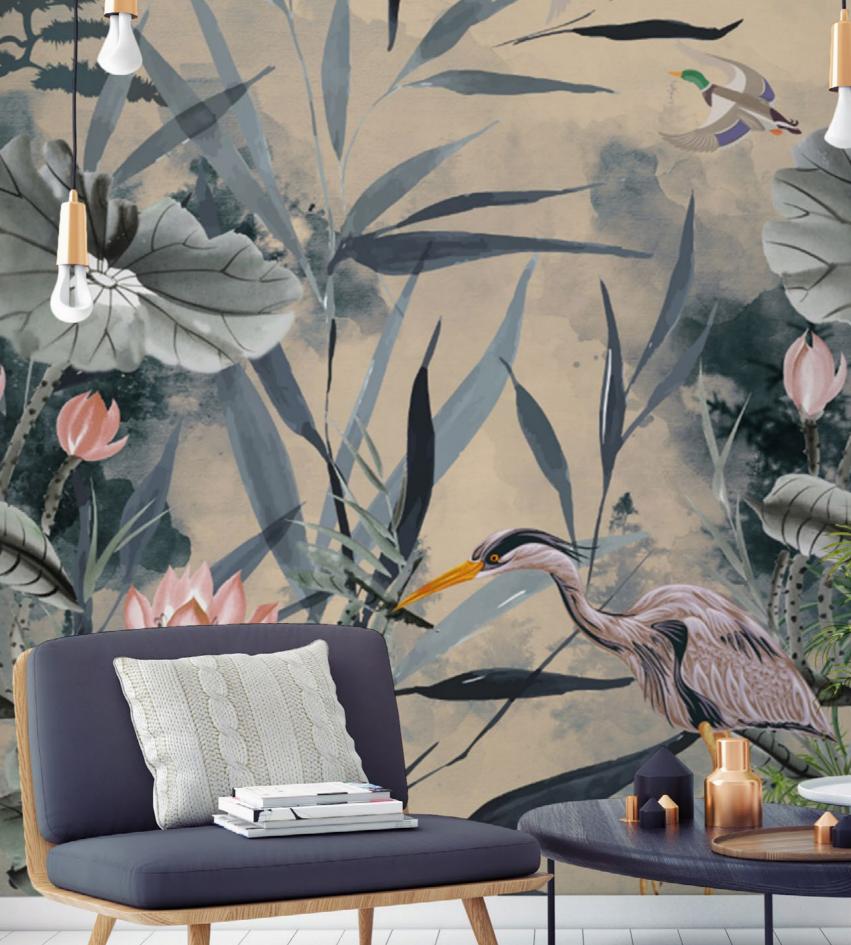

Calm darkness fancy and chic... Long lean leaves, melting colors for glamorous walls.

CH09

Nest is one of our Chinoiserie Walls mural designed with symbolic Japanese design elements. Simple, clean and pure, It is perfect to create relaxing ambiance like a spa or bathroom wall design. Enjoy being pampered!