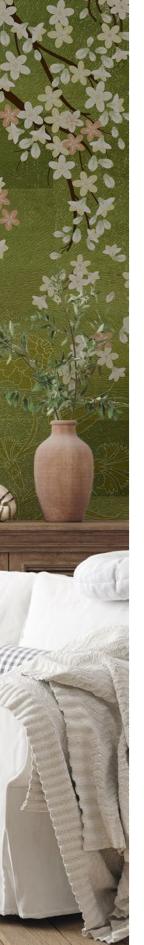

Colors are striking yet calming. An inviting scenery for dancing with white cranes immigrated from lands far away.

CH19

A dense cover of white flowers is a forerunner of the Spring season. It is absolute energy booster to decorate the walls with White Spring flowers. Metallic, handpainted flowers are highly recommended with this beautiful sakura tree...