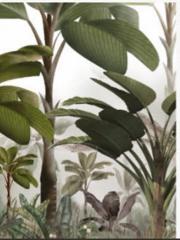

Calm darkness fancy and chic... Long lean leaves, melting colors for glamorous walls.

CH09

Nest is one of our Chinoiserie Walls mural designed with symbolic Japanese design elements. Simple, clean and pure, It is perfect to create relaxing ambiance like a spa or bathroom wall design. Enjoy being pampered!