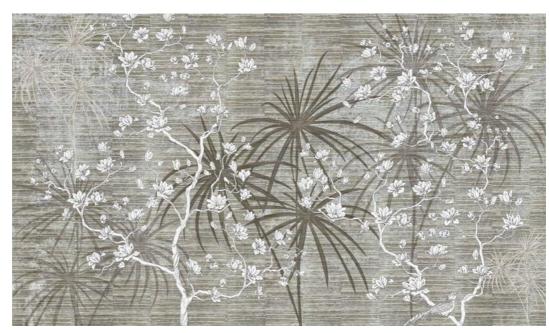

CH04

Tropical branches mixed with magnolias on bamboo structures, forming a dynamic, unexpected twist. A modern style of Chinoiserie interpretation in monochromatic colors for contemporary homes.

CH05

CH14

Romantic and feminine theatrical set up of asymmetrical, sakura branches and pink sakura flowers. exhilarating meditational senses, it is a perfect fit for private spaces. Cement texture on the background gives a modern feeling to the space. A juxtaposition of modern art and traditional Chinoiserie.