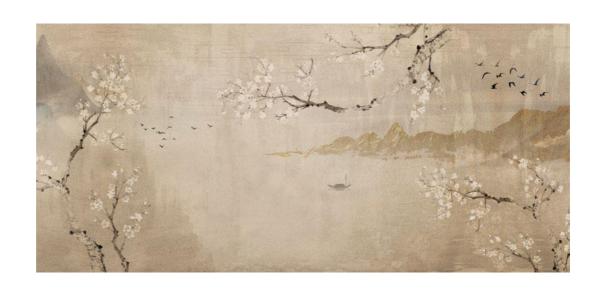

CH06

Trees in bloom, birds singing, a fairytale ambiance...

CH07

Creme de la crème; a superlative wall fantasy under a soft color parade. Cranes, fishes and sakura flowers all dance in harmony for your desired meditative wall effect. Hand painting with metallic colors are recommended for a fancier and three dimensional effect.

Colors are striking yet calming. An inviting scenery for dancing with white cranes immigrated from lands far away.

CH19

A dense cover of white flowers is a forerunner of the Spring season. It is absolute energy booster to decorate the walls with White Spring flowers. Metallic, handpainted flowers are highly recommended with this beautiful sakura tree...