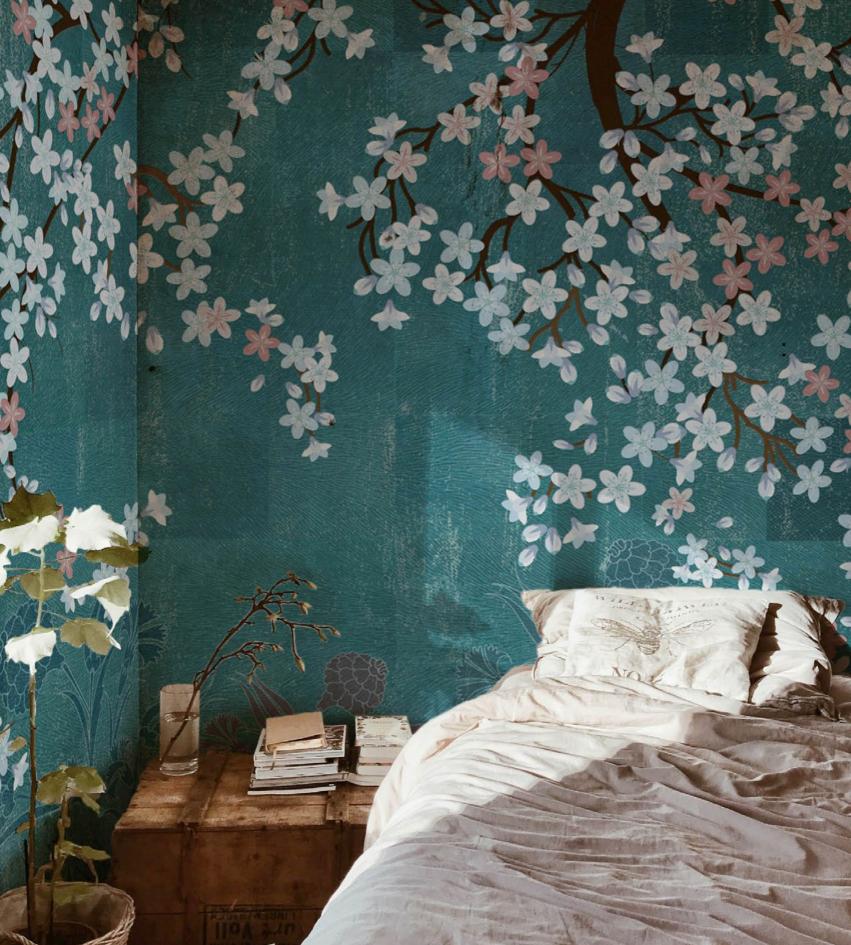

## **NOSTALGIC SPRING**

Variety of techniques and special metallic papers are used in this wall mural - and Metallic papers are only one of them. One of the most exquisite works of designmixer this piece combines three different types of digital printing techniques: handpainting, metallic paper and paints.

Romantic and feminine theatrical set up of asymmetrical, sakura branches and pink sakura flowers. exhilarating meditational senses, it is a perfect fit for private spaces. Cement texture on the background gives a modern feeling to the space. A juxtaposition of modern art and traditional Chinoiserie.