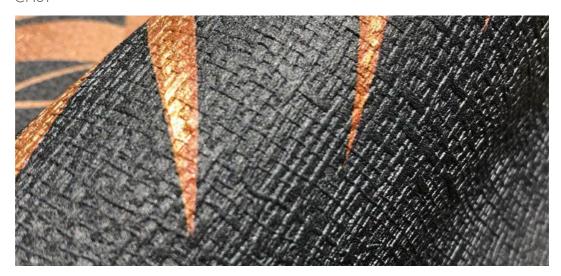

## **NOSTALGIC SPRING**

Variety of techniques and special metallic papers are used in this wall mural - and Metallic papers are only one of them. One of the most exquisite works of designmixer this piece combines three different types of digital printing techniques: handpainting, metallic paper and paints.