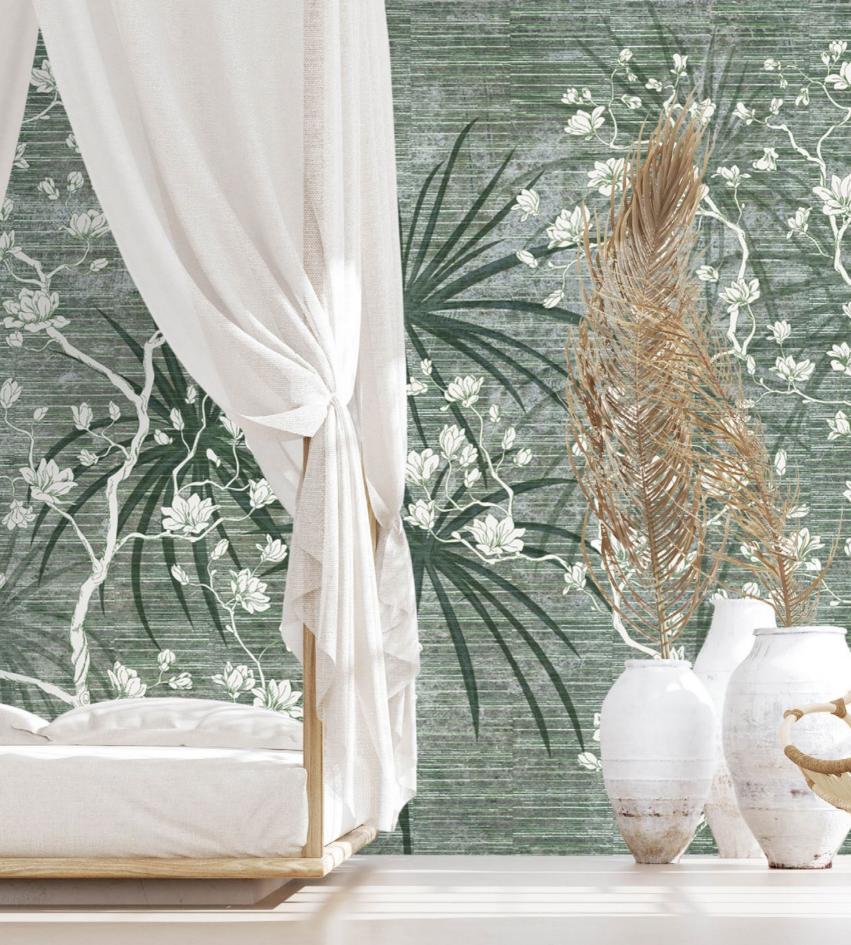

CH04

Tropical branches mixed with magnolias on bamboo structures, forming a dynamic, unexpected twist. A modern style of Chinoiserie interpretation in monochromatic colors for contemporary homes.

CH05

CH14