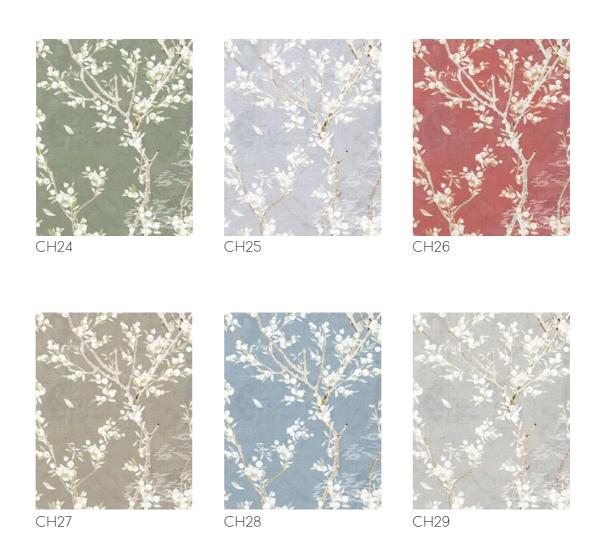

CH21

Spring will never end when you are near this special designed wall. Soft and calming...

CH23

Slim branches, white flower blossoms a traditional graceful decorative style comes in variety of background color options.