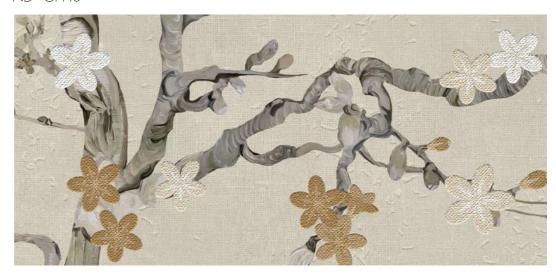

## **NOSTALGIC SPRING**

Variety of techniques and special metallic papers are used in this wall mural - and Metallic papers are only one of them. One of the most exquisite works of designmixer this piece combines three different types of digital printing techniques: handpainting, metallic paper and paints.

CH04

Tropical branches mixed with magnolias on bamboo structures, forming a dynamic, unexpected twist. A modern style of Chinoiserie interpretation in monochromatic colors for contemporary homes.

CH05

CH14