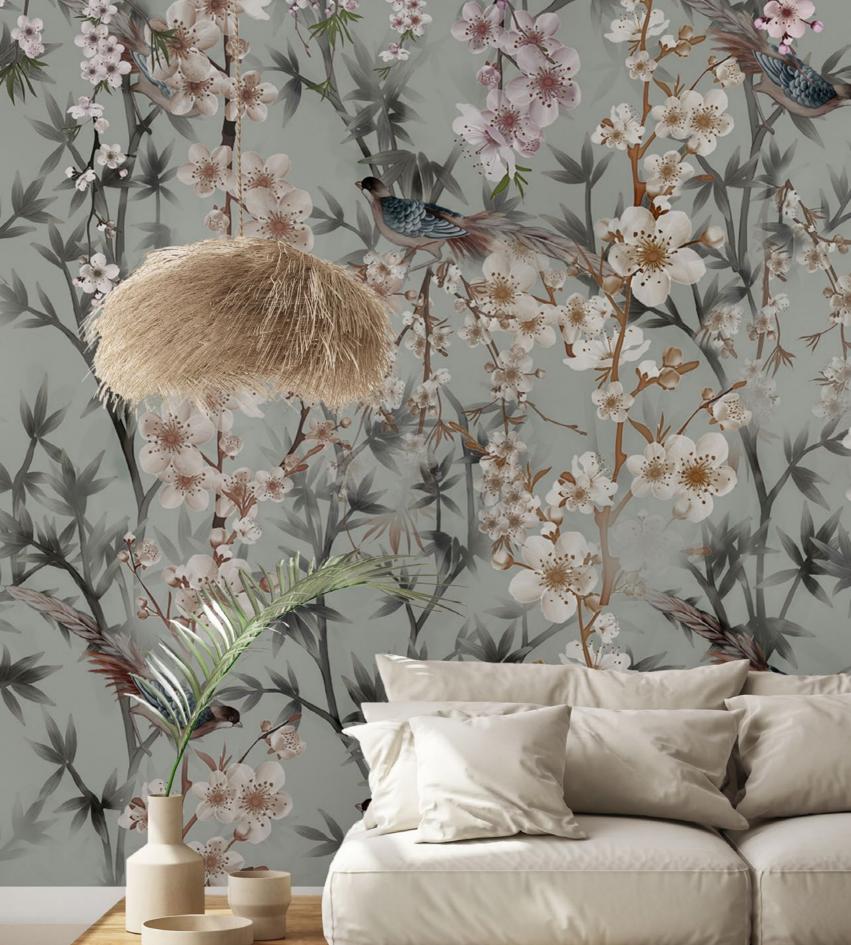

CH04

Tropical branches mixed with magnolias on bamboo structures, forming a dynamic, unexpected twist. A modern style of Chinoiserie interpretation in monochromatic colors for contemporary homes.

CH05

CH14

Romantic and feminine theatrical set up of asymmetrical, sakura branches and pink sakura flowers. exhilarating meditational senses, it is a perfect fit for private spaces. Cement texture on the background gives a modern feeling to the space. A juxtaposition of modern art and traditional Chinoiserie.

CH06

Trees in bloom, birds singing, a fairytale ambiance...

CH07

Creme de la crème; a superlative wall fantasy under a soft color parade. Cranes, fishes and sakura flowers all dance in harmony for your desired meditative wall effect. Hand painting with metallic colors are recommended for a fancier and three dimensional effect.

Calm darkness fancy and chic... Long lean leaves, melting colors for glamorous walls.

CH09

Nest is one of our Chinoiserie Walls mural designed with symbolic Japanese design elements. Simple, clean and pure, It is perfect to create relaxing ambiance like a spa or bathroom wall design. Enjoy being pampered!