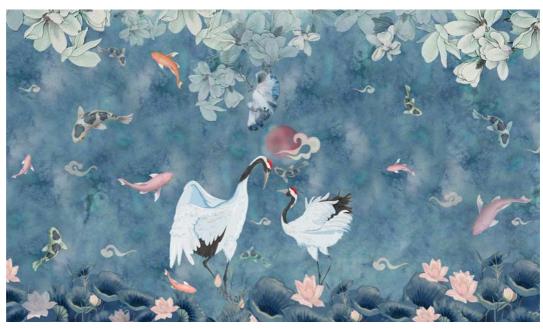

CH06

Trees in bloom, birds singing, a fairytale ambiance...

CH07

Creme de la crème; a superlative wall fantasy under a soft color parade. Cranes, fishes and sakura flowers all dance in harmony for your desired meditative wall effect. Hand painting with metallic colors are recommended for a fancier and three dimensional effect.

Colors are striking yet calming. An inviting scenery for dancing with white cranes immigrated from lands far away.

CH19

A dense cover of white flowers is a forerunner of the Spring season. It is absolute energy booster to decorate the walls with White Spring flowers. Metallic, handpainted flowers are highly recommended with this beautiful sakura tree...