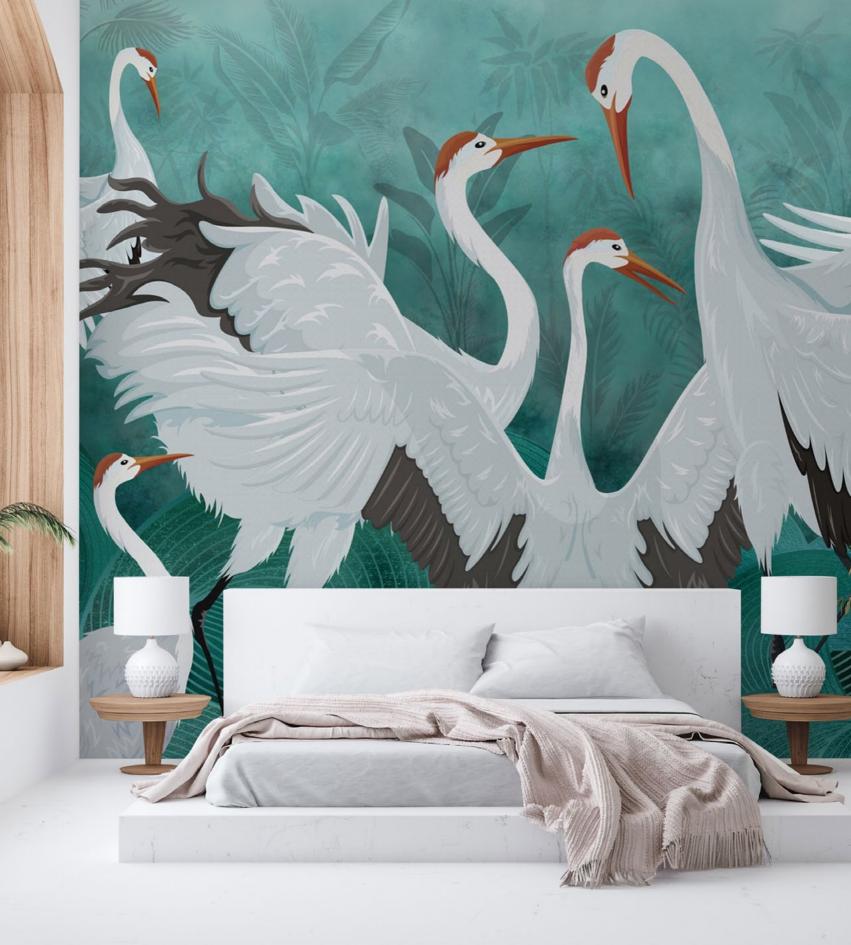

Colors are striking yet calming. An inviting scenery for dancing with white cranes immigrated from lands far away.

CH19

A dense cover of white flowers is a forerunner of the Spring season. It is absolute energy booster to decorate the walls with White Spring flowers. Metallic, handpainted flowers are highly recommended with this beautiful sakura tree...