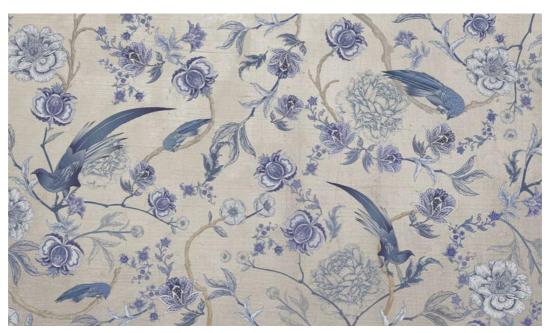

Colors are striking yet calming. An inviting scenery for dancing with white cranes immigrated from lands far away.

CH19

A dense cover of white flowers is a forerunner of the Spring season. It is absolute energy booster to decorate the walls with White Spring flowers. Metallic, handpainted flowers are highly recommended with this beautiful sakura tree...