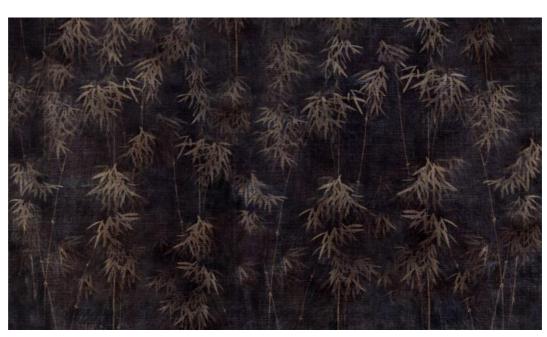

Calm darkness fancy and chic... Long lean leaves, melting colors for glamorous walls.

CH09

Nest is one of our Chinoiserie Walls mural designed with symbolic Japanese design elements. Simple, clean and pure, It is perfect to create relaxing ambiance like a spa or bathroom wall design. Enjoy being pampered!