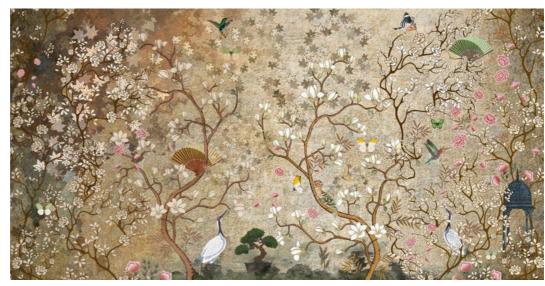

## **NOSTALGIC SPRING**

Variety of techniques and special metallic papers are used in this wall mural - and Metallic papers are only one of them. One of the most exquisite works of designmixer this piece combines three different types of digital printing techniques: handpainting, metallic paper and paints.

CH04

Tropical branches mixed with magnolias on bamboo structures, forming a dynamic, unexpected twist. A modern style of Chinoiserie interpretation in monochromatic colors for contemporary homes.

CH05

CH14