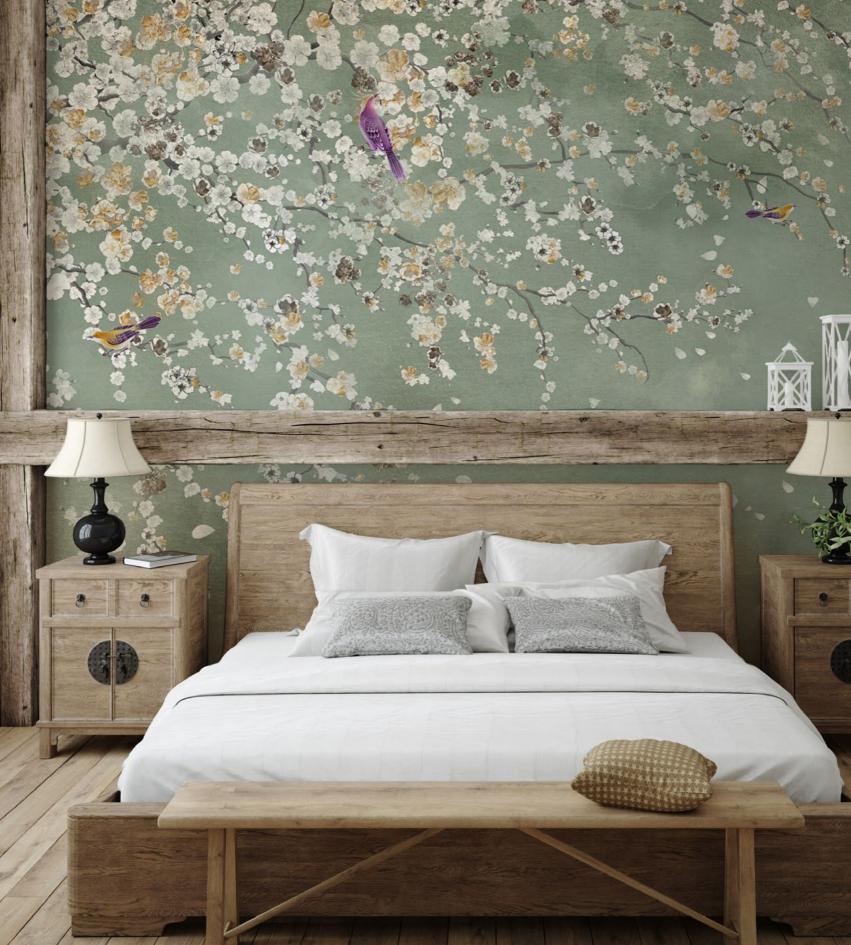

CH06

Trees in bloom, birds singing, a fairytale ambiance...

CH07

Creme de la crème; a superlative wall fantasy under a soft color parade. Cranes, fishes and sakura flowers all dance in harmony for your desired meditative wall effect. Hand painting with metallic colors are recommended for a fancier and three dimensional effect.

Calm darkness fancy and chic... Long lean leaves, melting colors for glamorous walls.

CH09

Nest is one of our Chinoiserie Walls mural designed with symbolic Japanese design elements. Simple, clean and pure, It is perfect to create relaxing ambiance like a spa or bathroom wall design. Enjoy being pampered!