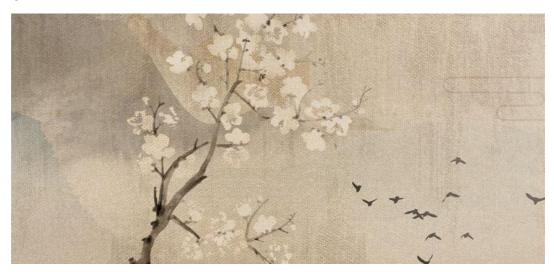

CH06

Trees in bloom, birds singing, a fairytale ambiance...

CH07

Creme de la crème; a superlative wall fantasy under a soft color parade. Cranes, fishes and sakura flowers all dance in harmony for your desired meditative wall effect. Hand painting with metallic colors are recommended for a fancier and three dimensional effect.

Colors are striking yet calming. An inviting scenery for dancing with white cranes immigrated from lands far away.

CH19

A dense cover of white flowers is a forerunner of the Spring season. It is absolute energy booster to decorate the walls with White Spring flowers. Metallic, handpainted flowers are highly recommended with this beautiful sakura tree...