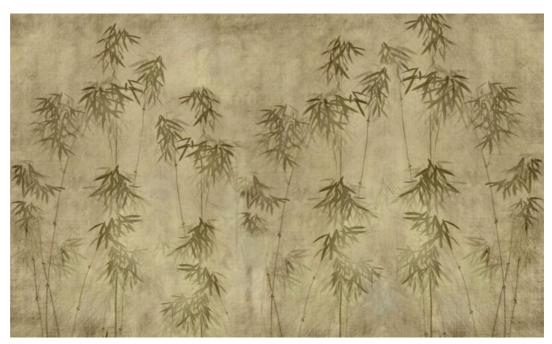

Calm darkness fancy and chic... Long lean leaves, melting colors for glamorous walls.

CH09

Nest is one of our Chinoiserie Walls mural designed with symbolic Japanese design elements. Simple, clean and pure, It is perfect to create relaxing ambiance like a spa or bathroom wall design. Enjoy being pampered!