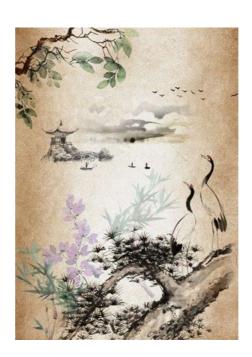

CH06

Trees in bloom, birds singing, a fairytale ambiance...

CH07

Creme de la crème; a superlative wall fantasy under a soft color parade. Cranes, fishes and sakura flowers all dance in harmony for your desired meditative wall effect. Hand painting with metallic colors are recommended for a fancier and three dimensional effect.

Calm darkness fancy and chic... Long lean leaves, melting colors for glamorous walls.

CH09

Nest is one of our Chinoiserie Walls mural designed with symbolic Japanese design elements. Simple, clean and pure, It is perfect to create relaxing ambiance like a spa or bathroom wall design. Enjoy being pampered!

Colors are striking yet calming. An inviting scenery for dancing with white cranes immigrated from lands far away.

CH19

A dense cover of white flowers is a forerunner of the Spring season. It is absolute energy booster to decorate the walls with White Spring flowers. Metallic, handpainted flowers are highly recommended with this beautiful sakura tree...