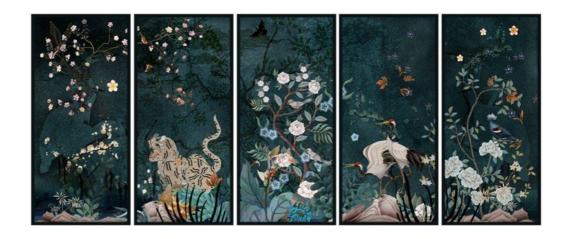

ergy of nature.

Colors are striking yet calming. An inviting scenery for dancing with white cranes immigrated from lands far away.



CH19









A dense cover of white flowers is a forerunner of the Spring season. It is absolute energy booster to decorate the walls with White Spring flowers. Metallic, handpainted flowers are highly recommended with this beautiful sakura tree...



CH21









Spring will never end when you are near this special designed wall. Soft and calming...



CH23









Slim branches, white flower blossoms a traditional graceful decorative style comes in variety of background color options.





















CH31-1









CH31-2



^ HINOISERIE













CH33-1

CH33-3







CH33-5



CH33-5





















CH35



^ H I N O I S F R I F









CH36

















CH37-2





CH37-4

CH37-5

C H I N O I S E R I E









CH40











CH41-1



CH41-2

C H I N O I S E R I E









CH42











CH43-1









CH43-2



CHINOISERIE









CH44-1











CH44-2



^ H I N O I S F R I F







## HARU



CH45









CH46



CHINOISERIE









CH47











ND-CH48











ND-CH49











ST54







INSPIRI WAL







2:25 / 5:47





## IGLY RNED IS















## designmizer