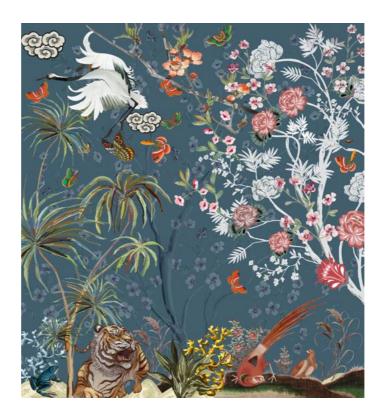

Colors are striking yet calming. An inviting scenery for dancing with white cranes immigrated from lands far away.

CH19

A dense cover of white flowers is a forerunner of the Spring season. It is absolute energy booster to decorate the walls with White Spring flowers. Metallic, handpainted flowers are highly recommended with this beautiful sakura tree...