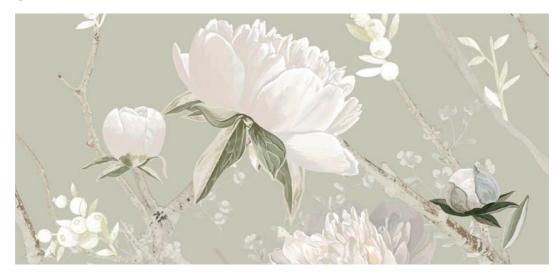

## **NOSTALGIC SPRING**

Variety of techniques and special metallic papers are used in this wall mural - and Metallic papers are only one of them. One of the most exquisite works of designmixer this piece combines three different types of digital printing techniques: handpainting, metallic paper and paints.

CH04

Tropical branches mixed with magnolias on bamboo structures, forming a dynamic, unexpected twist. A modern style of Chinoiserie interpretation in monochromatic colors for contemporary homes.

CH05

CH14