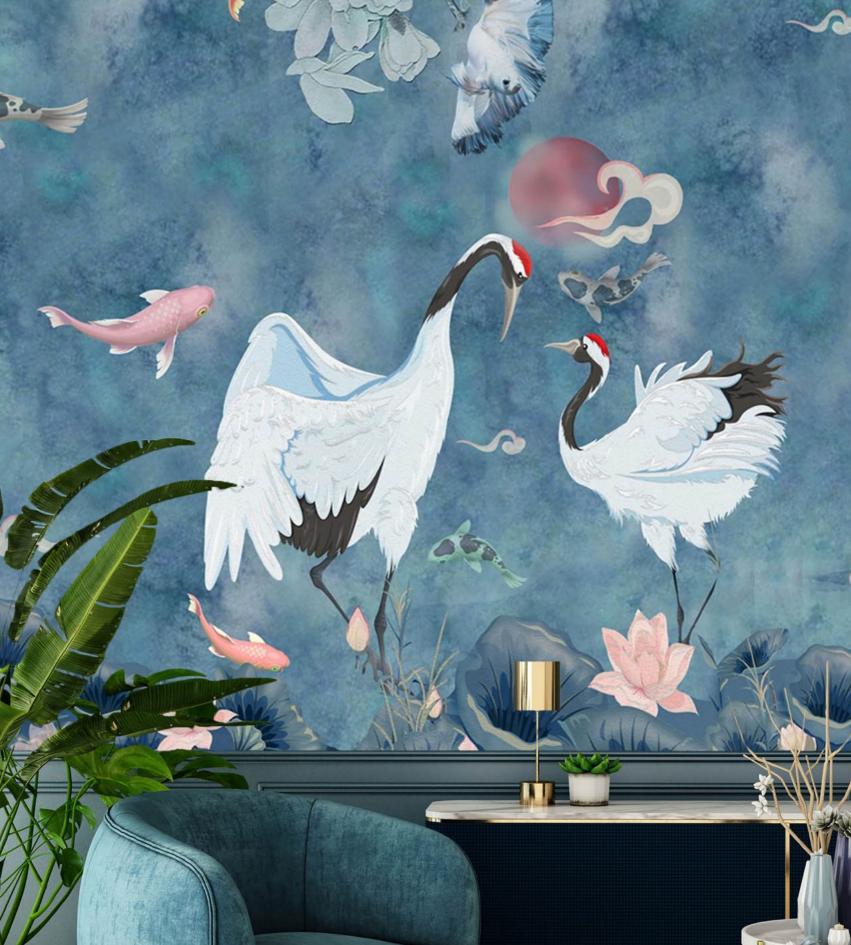

CH06

Trees in bloom, birds singing, a fairytale ambiance...

CH07

Creme de la crème; a superlative wall fantasy under a soft color parade. Cranes, fishes and sakura flowers all dance in harmony for your desired meditative wall effect. Hand painting with metallic colors are recommended for a fancier and three dimensional effect.

Colors are striking yet calming. An inviting scenery for dancing with white cranes immigrated from lands far away.

CH19

A dense cover of white flowers is a forerunner of the Spring season. It is absolute energy booster to decorate the walls with White Spring flowers. Metallic, handpainted flowers are highly recommended with this beautiful sakura tree...