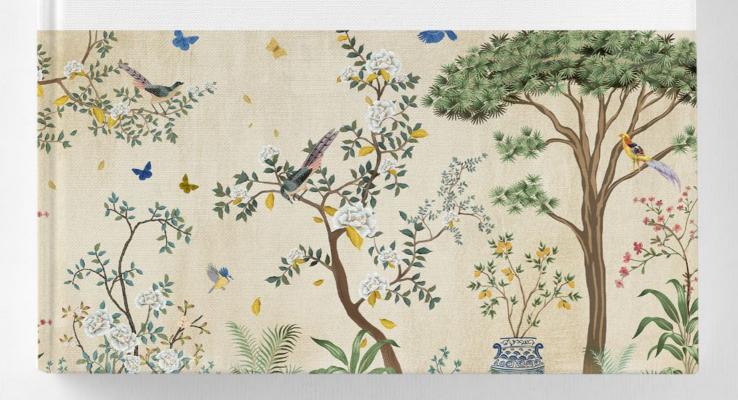

CH04

Tropical branches mixed with magnolias on bamboo structures, forming a dynamic, unexpected twist. A modern style of Chinoiserie interpretation in monochromatic colors for contemporary homes.

CH05

CH14

CH06

Trees in bloom, birds singing, a fairytale ambiance...

CH07

Creme de la crème; a superlative wall fantasy under a soft color parade. Cranes, fishes and sakura flowers all dance in harmony for your desired meditative wall effect. Hand painting with metallic colors are recommended for a fancier and three dimensional effect.