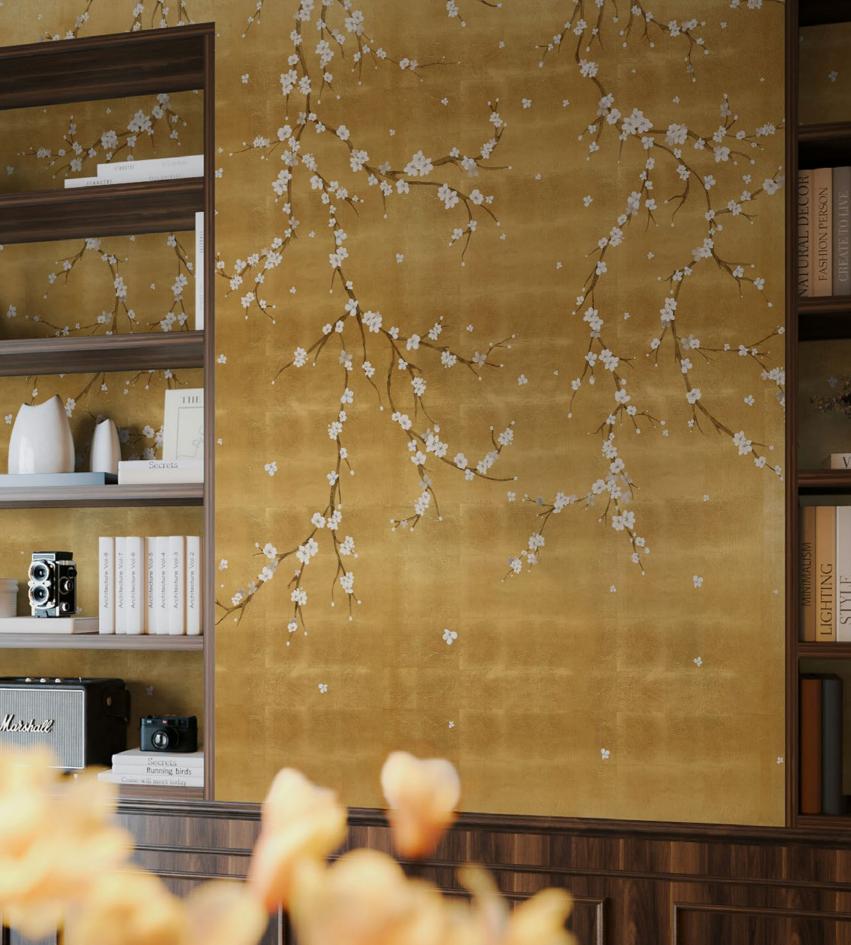

Colors are striking yet calming. An inviting scenery for dancing with white cranes immigrated from lands far away.

CH19

A dense cover of white flowers is a forerunner of the Spring season. It is absolute energy booster to decorate the walls with White Spring flowers. Metallic, handpainted flowers are highly recommended with this beautiful sakura tree...