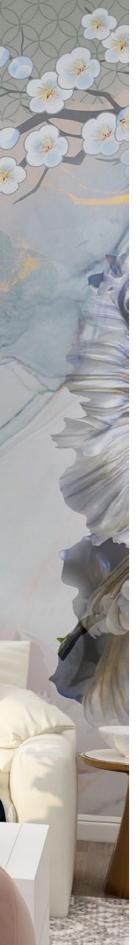

CH06

Trees in bloom, birds singing, a fairytale ambiance...

CH07

Creme de la crème; a superlative wall fantasy under a soft color parade. Cranes, fishes and sakura flowers all dance in harmony for your desired meditative wall effect. Hand painting with metallic colors are recommended for a fancier and three dimensional effect.