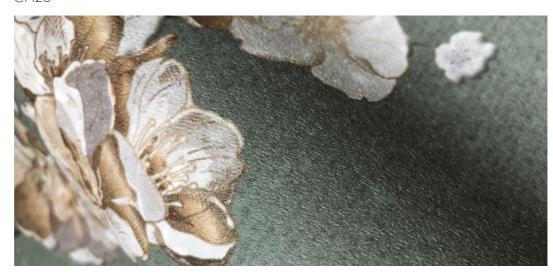

## **NOSTALGIC SPRING**

Variety of techniques and special metallic papers are used in this wall mural - and Metallic papers are only one of them. One of the most exquisite works of designmixer this piece combines three different types of digital printing techniques: handpainting, metallic paper and paints.