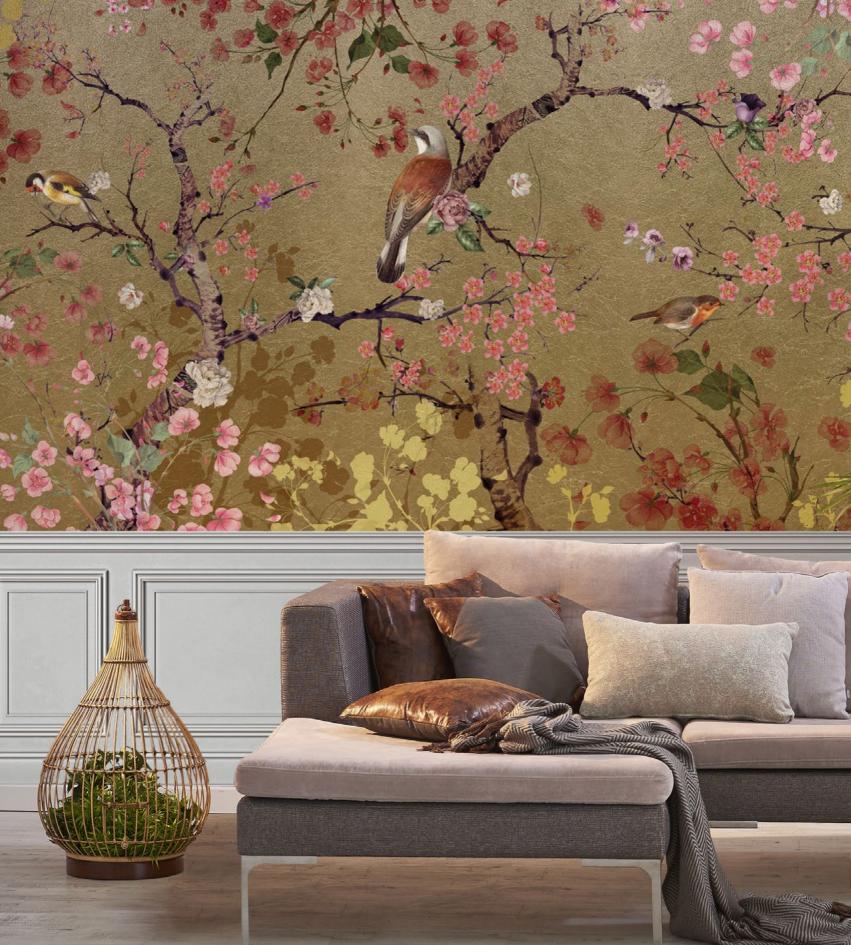

CH06

Trees in bloom, birds singing, a fairytale ambiance...

CH07

Creme de la crème; a superlative wall fantasy under a soft color parade. Cranes, fishes and sakura flowers all dance in harmony for your desired meditative wall effect. Hand painting with metallic colors are recommended for a fancier and three dimensional effect.