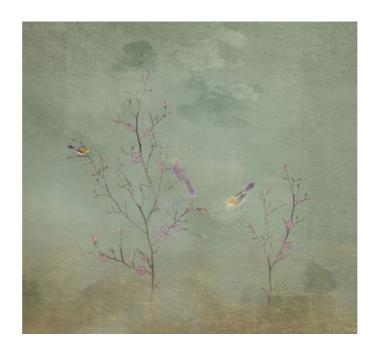

CH06

Trees in bloom, birds singing, a fairytale ambiance...

CH07

Creme de la crème; a superlative wall fantasy under a soft color parade. Cranes, fishes and sakura flowers all dance in harmony for your desired meditative wall effect. Hand painting with metallic colors are recommended for a fancier and three dimensional effect.