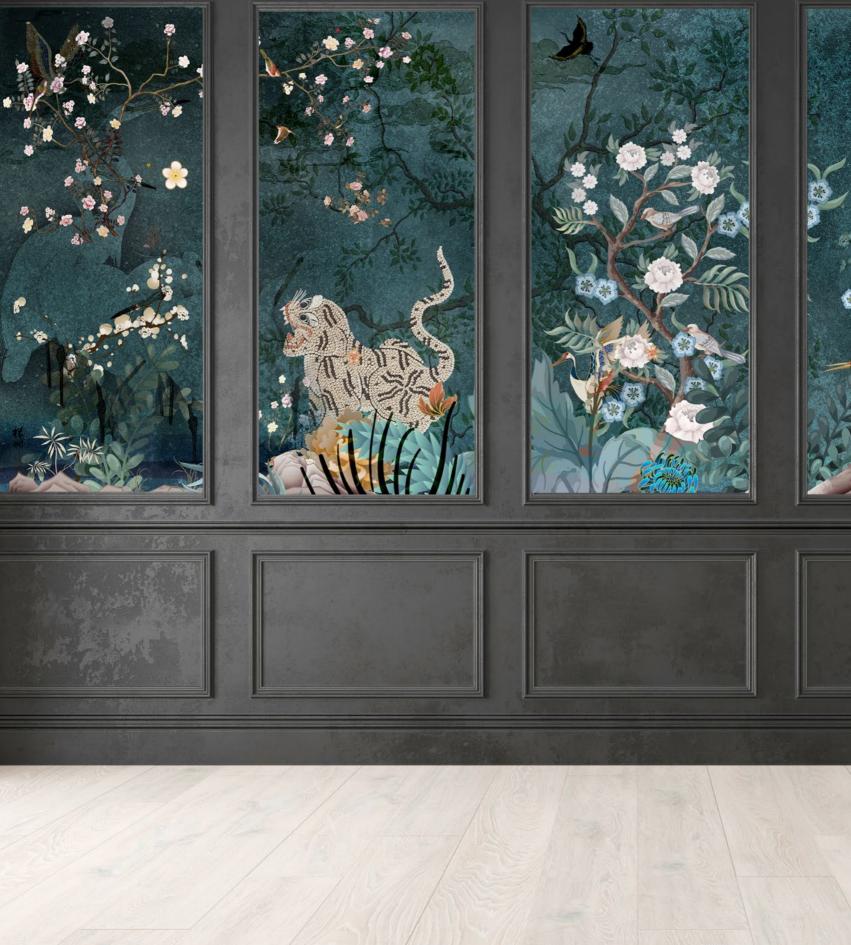

Calm darkness fancy and chic... Long lean leaves, melting colors for glamorous walls.

CH09

Nest is one of our Chinoiserie Walls mural designed with symbolic Japanese design elements. Simple, clean and pure, It is perfect to create relaxing ambiance like a spa or bathroom wall design. Enjoy being pampered!

CH31-1

CH31-2

^ HINOISERIE

CH33-1

CH33-3

CH33-5

CH33-5

CH35