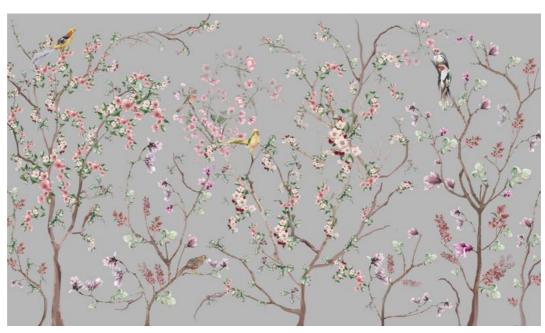

CH06

Trees in bloom, birds singing, a fairytale ambiance...

CH07

Creme de la crème; a superlative wall fantasy under a soft color parade. Cranes, fishes and sakura flowers all dance in harmony for your desired meditative wall effect. Hand painting with metallic colors are recommended for a fancier and three dimensional effect.