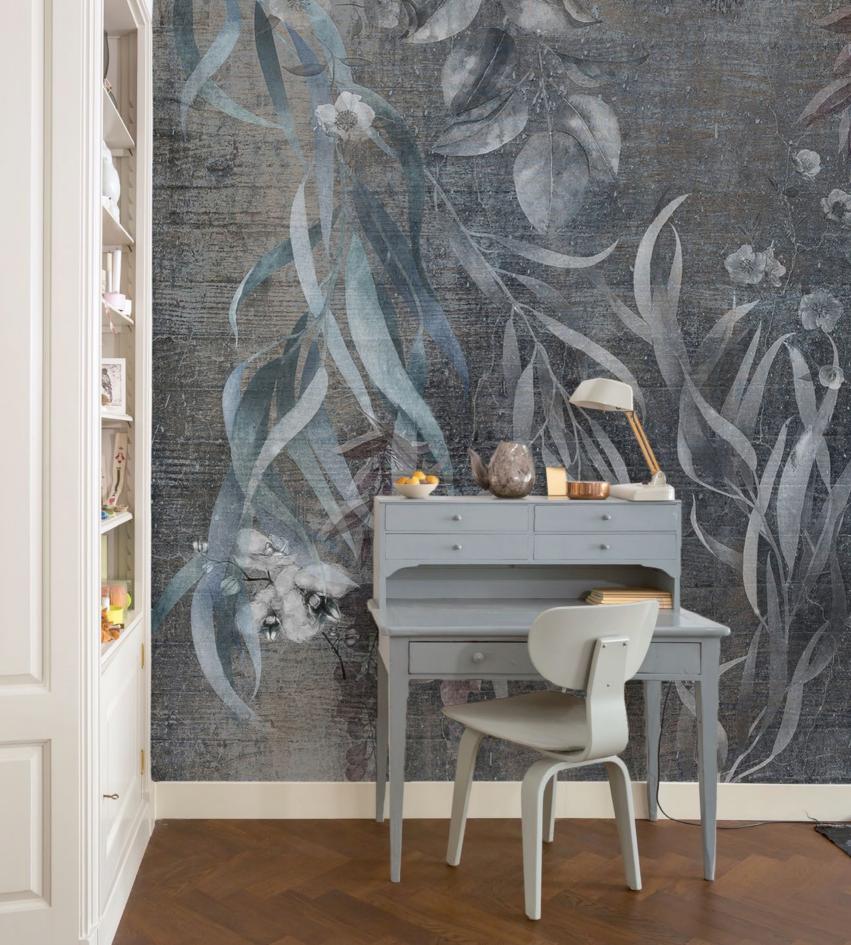

Calm darkness fancy and chic... Long lean leaves, melting colors for glamorous walls.

CH09

Nest is one of our Chinoiserie Walls mural designed with symbolic Japanese design elements. Simple, clean and pure, It is perfect to create relaxing ambiance like a spa or bathroom wall design. Enjoy being pampered!