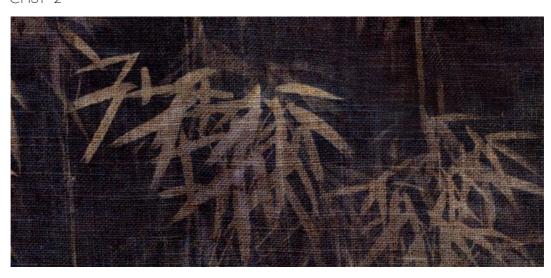

Calm darkness fancy and chic... Long lean leaves, melting colors for glamorous walls.

CH09

Nest is one of our Chinoiserie Walls mural designed with symbolic Japanese design elements. Simple, clean and pure, It is perfect to create relaxing ambiance like a spa or bathroom wall design. Enjoy being pampered!