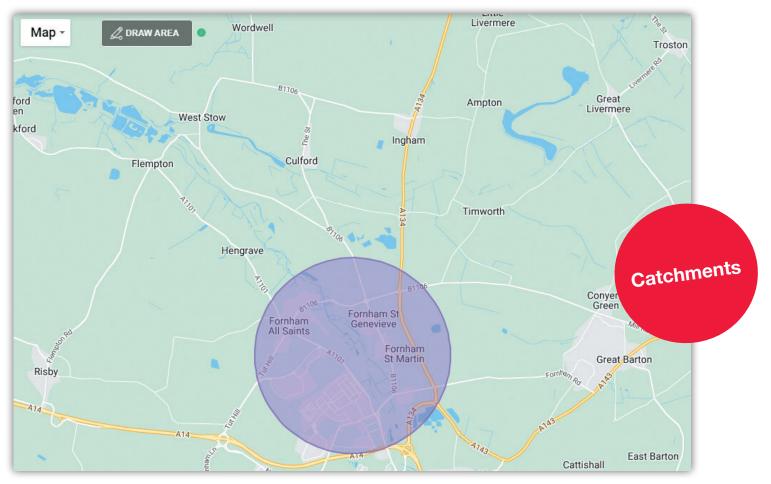

# **Filtered Data Examples**

By using our Map Draw tool, you can select the exact area you wish to target. Below, we share some scenarios of how you can apply our filters to a specific audience.

# School / Education catchment

- Postcode of school or education facility: Select Radius
- Family: Select appropriate age of children
- Annual Income: if required

0808 123 123 5 precisionconnects.co.uk

Precision Connects, Precision House, Lamdin Road, Bury St Edmunds, Suffolk, IP32 6NU