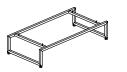

## Kinds of pedestals:

\* skid bases

L2-51 40/40/H16,5

L2-52 80/40/H16,5

L2-53 36/36/H2,5

L2-54 76/36/H2,5