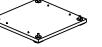

## Kinds of pedestals:

\* skid bases

L2-51 40/40/H16,5

L2-52 80/40/H16,5

L2-53 36/36/H2,5

L2-54 76/36/H2,5