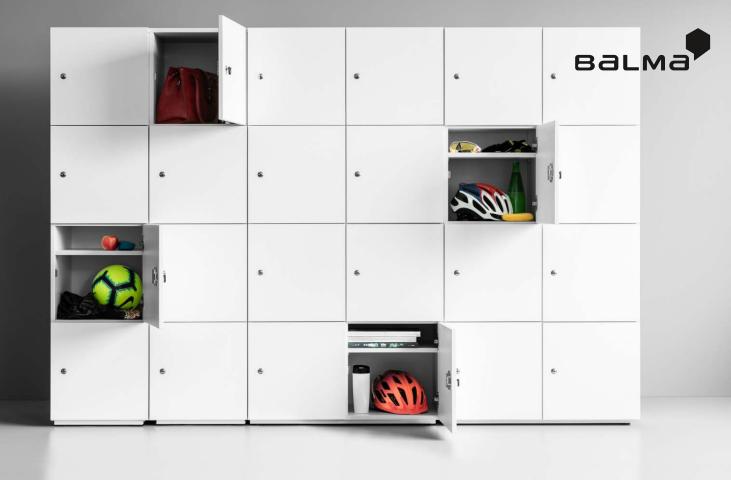

#### A system of modular locker cabinets

**Small storage lockers**, providing a variety of alternative choices. Locker cabinets are units of small compartments locked with a key or combination lock, with an optional paper slot drop. A practical solution to store personal belongings in offices, changing rooms or dining facilities. A well-thought out structure which enables limitless configurations and arrangements, but most of all, which permits an ergonomic design of even the tiniest space.

A perfect solution for open-plan offices. Ideal for large areas divided into work zones, rest areas, and dining facilities. Critical for those people who often stay outside of the office or are not "assigned" to one and the same desk. A large diversity of cabinet front and body colours allows to individually design the space in order to satisfy the needs of every interior.

- · a system of modular cabinets
- to be used in offices, dining facilities and changing rooms
- providing safe storage of clothing and personal items
- possibility to choose a locking mechanism - regular or combination locks
- possibility to drop correspondence through a paper slot drop – optional
- cabinets available in two width variants: single or double posts, with the height from 1 to 4OH
- · possibility to mount a shelf in the top part of the compartment
- two kinds of pedestals to choose from: bottom panels or skid bases for single or double cabinets
- colours available according to Balma template; colours for cabinet fronts and bodies can be chosen independently