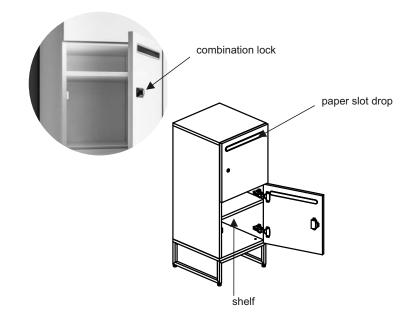

#### A system of modular locker cabinets

**Small storage lockers**, providing a variety of alternative choices. Locker cabinets are units of small compartments locked with a key or combination lock, with an optional paper slot drop. A practical solution to store personal belongings in offices, changing rooms or dining facilities. A well-thought out structure which enables limitless configurations and arrangements, but most of all, which permits an ergonomic design of even the tiniest space.

- · a system of modular cabinets
- to be used in offices, dining facilities and changing rooms
- providing safe storage of clothing and personal items
- possibility to choose a locking mechanism - regular or combination locks
- possibility to drop correspondence through a paper slot drop – optional
- cabinets available in two width variants: single or double posts, with the height from 1 to 4OH
- · possibility to mount a shelf in the top part of the compartment
- two kinds of pedestals to choose from: bottom panels or skid bases for single or double cabinets
- colours available according to Balma template; colours for cabinet fronts and bodies can be chosen independently