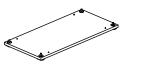

## Kinds of pedestals:

\* skid bases

L2-51 40/40/H16,5

L2-52 80/40/H16,5

L2-53 36/36/H2,5

L2-54 76/36/H2,5