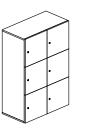

### **Collection overview:**

L2-11 40/40/H40

L2-12 40/40/H80

L2-14 40/40/H160

L2-13 40/40/H120

L2-21 80/40/H40

L2-22 80/40/H80

L2-23 80/40/H120