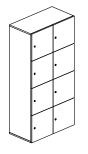

### **Collection overview:**

L2-11 40/40/H40

L2-12 40/40/H80

L2-14 40/40/H160

L2-13 40/40/H120

L2-21 80/40/H40

L2-22 80/40/H80

L2-23 80/40/H120