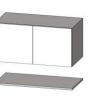

espondence through a paper slot drop – optional
- cabinets available in two width variants: single or double posts, with the height from 1 to 4OH
- · possibility to mount a shelf in the top part of the compartment
- two kinds of pedestals to choose from: bottom panels or skid bases for single or double cabinets
- colours available according to Balma template; colours for cabinet fronts and bodies can be chosen independently



Fabryka Mebli BALMA SA ul. Poznańska 167 62-080 Tarnowo Podgórne Polska tel. +48 61 89 66 400

marketing@balma.pl balma.pl



### **Collection overview:**



L2-11 40/40/H40



L2-12 40/40/H80





L2-14 40/40/H160







L2-13 40/40/H120



L2-21 80/40/H40

L2-22 80/40/H80

L2-23 80/40/H120

**Optional cabinet elements:** 

L2-24 80/40/H160

## Kinds of pedestals:



\* skid bases







L2-51 40/40/H16,5



L2-52 80/40/H16,5



L2-53 36/36/H2,5



L2-54 76/36/H2,5