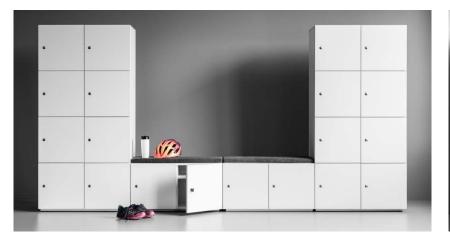

#### A system of modular locker cabinets

**Small storage lockers**, providing a variety of alternative choices. Locker cabinets are units of small compartments locked with a key or combination lock, with an optional paper slot drop. A practical solution to store personal belongings in offices, changing rooms or dining facilities. A well-thought out structure which enables limitless configurations and arrangements, but most of all, which permits an ergonomic design of even the tiniest space.

A perfect solution for open-plan offices. Ideal for large areas divided into work zones, rest areas, and dining facilities. Critical for those people who often stay outside of the office or are not "assigned" to one and the same desk. A large diversity of cabinet front and body colours allows to individually design the space in order to satisfy the needs of every interior.