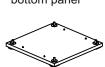

## Kinds of pedestals:

\* skid bases

L2-51 40/40/H16,5

L2-52 80/40/H16,5

L2-53 36/36/H2,5

L2-54 76/36/H2,5