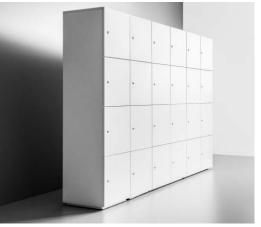

#### A system of modular locker cabinets

**Small storage lockers**, providing a variety of alternative choices. Locker cabinets are units of small compartments locked with a key or combination lock, with an optional paper slot drop. A practical solution to store personal belongings in offices, changing rooms or dining facilities. A well-thought out structure which enables limitless configurations and arrangements, but most of all, which permits an ergonomic design of even the tiniest space.

A perfect solution for open-plan offices. Ideal for large areas divided into work zones, rest areas, and dining facilities. Critical for those people who often stay outside of the office or are not "assigned" to one and the same desk. A large diversity of cabinet front and body colours allows to individually design the space in order to satisfy the needs of every interior.