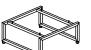

## Kinds of pedestals:

\* skid bases

L2-51 40/40/H16,5

L2-52 80/40/H16,5

L2-53 36/36/H2,5

L2-54 76/36/H2,5