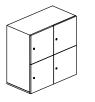

### **Collection overview:**

L2-11 40/40/H40

L2-12 40/40/H80

L2-14 40/40/H160

L2-13 40/40/H120

L2-21 80/40/H40

L2-22 80/40/H80

L2-23 80/40/H120