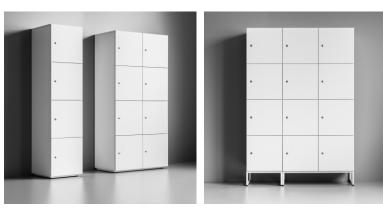

- · a system of modular cabinets
- to be used in offices, dining facilities and changing rooms
- providing safe storage of clothing and personal items
- possibility to choose a locking mechanism - regular or combination locks
- possibility to drop correspondence through a paper slot drop – optional
- cabinets available in two width variants: single or double posts, with the height from 1 to 4OH
- · possibility to mount a shelf in the top part of the compartment
- two kinds of pedestals to choose from: bottom panels or skid bases for single or double cabinets
- colours available according to Balma template; colours for cabinet fronts and bodies can be chosen independently

### **Collection overview:**

L2-11 40/40/H40

L2-12 40/40/H80

L2-14 40/40/H160

L2-13 40/40/H120

L2-21 80/40/H40

L2-22 80/40/H80

L2-23 80/40/H120