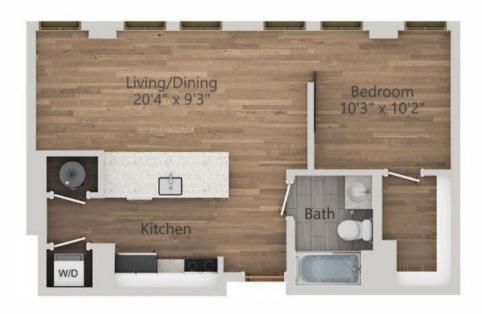

ecture meets modern convenience. Located in the heart of downtown Jacksonville, this iconic building features exposed brick accents and an unbeatable location steps from the Riverwalk, local restaurants, and cultural attractions. Embrace the character and energy of urban living in this one-of-a-kind community.











## Interior Features

- Granite Counters
- Stainless Steel Appliances
- Walk-In Closets\*
- Washer/Dryer

- Wood LVT Floors
- Exposed Brick Walls
- Custom Cabinetry
- Fiber High Speed Internet

# Community Amenities

- Outdoor Patio
- Multi-Elevator Lobby

- City and River Views
- Mail/Package Pick-Up Center

\*Available in select units.















The Laura

1 Bed 1 Bath 573 Sq. Feet





The

**Jackson** 

1 Bed 1 Bath 578 Sq. Feet Hemming
1 Bed 1 Bath
610 Sq. Feet





The

#### Hart

1 Bed 1 Bath 543 Sq. Feet The **Springfield** 

1 Bed 1 Bath 665 Sq. Feet







#### Riverside

1 Bed 1 Bath 520 Sq. Feet

The **Forsyth** 1 Bed 1 Bath





The

#### Adams

1 Bed 1 Bath 714 Sq. Feet

The

#### LaVilla

1 Bed 1 Bath 632 Sq. Feet





The

#### St. John

1 Bed 1 Bath 867 Sq. Feet The

#### Avondale

2 Bed 2 Bath 907 Sq. Feet







#### **Atlantic**

2 Bed 2 Bath 1,084 Sq. Feet The

### Ortega

2 Bed 2 Bath 765 Sq. Feet







#### WWW.LIVEATBARNETT.COM

VISIT OUR LEASING CENTER AT: 112 W ADAMS STREET | JACKSONVILLE, FL 32202