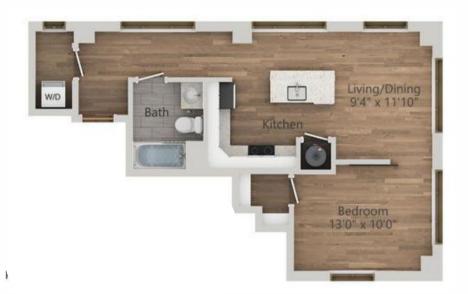

ban living in this one-of-a-kind community.











## Interior Features

- Granite Counters
- Stainless Steel Appliances
- Walk-In Closets\*
- Washer/Dryer

- Wood LVT Floors
- Exposed Brick Walls
- Custom Cabinetry
- Fiber High Speed Internet

# Community Amenities

- Outdoor Patio
- Multi-Elevator Lobby

- City and River Views
- Mail/Package Pick-Up Center

\*Available in select units.















The Laura

1 Bed 1 Bath 573 Sq. Feet





The

**Jackson** 

1 Bed 1 Bath 578 Sq. Feet Hemming
1 Bed 1 Bath
610 Sq. Feet





The

#### Hart

1 Bed 1 Bath 543 Sq. Feet The **Springfield** 

1 Bed 1 Bath 665 Sq. Feet







#### Riverside

1 Bed 1 Bath 520 Sq. Feet

The **Forsyth** 1 Bed 1 Bath





The

#### Adams

1 Bed 1 Bath 714 Sq. Feet

The

#### LaVilla

1 Bed 1 Bath 632 Sq. Feet





The

#### St. John

1 Bed 1 Bath 867 Sq. Feet The

#### Avondale

2 Bed 2 Bath 907 Sq. Feet







#### **Atlantic**

2 Bed 2 Bath 1,084 Sq. Feet The

### Ortega

2 Bed 2 Bath 765 Sq. Feet







#### WWW.LIVEATBARNETT.COM

VISIT OUR LEASING CENTER AT: 112 W ADAMS STREET | JACKSONVILLE, FL 32202