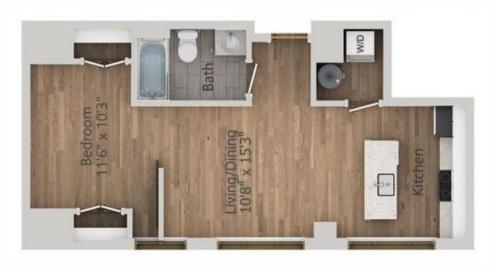

#### Hart

1 Bed 1 Bath 543 Sq. Feet The **Springfield** 

1 Bed 1 Bath 665 Sq. Feet