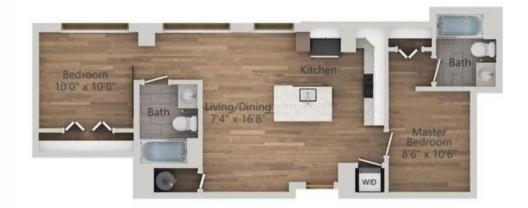

Walls
- Custom Cabinetry
- Fiber High Speed Internet

# Community Amenities

- Outdoor Patio
- Multi-Elevator Lobby

- City and River Views
- Mail/Package Pick-Up Center

\*Available in select units.















The Laura

1 Bed 1 Bath 573 Sq. Feet





The

**Jackson** 

1 Bed 1 Bath 578 Sq. Feet Hemming
1 Bed 1 Bath
610 Sq. Feet





The

#### Hart

1 Bed 1 Bath 543 Sq. Feet The **Springfield** 

1 Bed 1 Bath 665 Sq. Feet







#### Riverside

1 Bed 1 Bath 520 Sq. Feet

The **Forsyth** 1 Bed 1 Bath





The

#### Adams

1 Bed 1 Bath 714 Sq. Feet

The

#### LaVilla

1 Bed 1 Bath 632 Sq. Feet





The

#### St. John

1 Bed 1 Bath 867 Sq. Feet The

#### Avondale

2 Bed 2 Bath 907 Sq. Feet







#### **Atlantic**

2 Bed 2 Bath 1,084 Sq. Feet The

### Ortega

2 Bed 2 Bath 765 Sq. Feet







#### WWW.LIVEATBARNETT.COM

VISIT OUR LEASING CENTER AT: 112 W ADAMS STREET | JACKSONVILLE, FL 32202