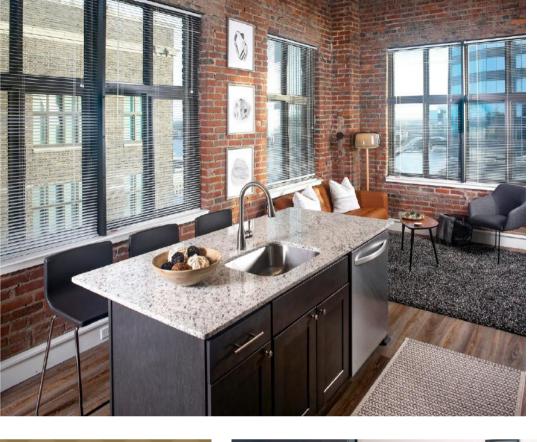

## Interior Features

- Granite Counters
- Stainless Steel Appliances
- Walk-In Closets\*
- Washer/Dryer

- Wood LVT Floors
- Exposed Brick Walls
- Custom Cabinetry
- Fiber High Speed Internet