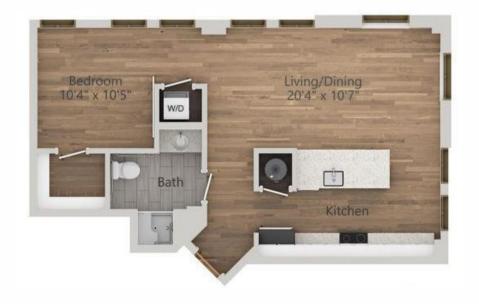

#### Hart

1 Bed 1 Bath 543 Sq. Feet The **Springfield** 

1 Bed 1 Bath 665 Sq. Feet