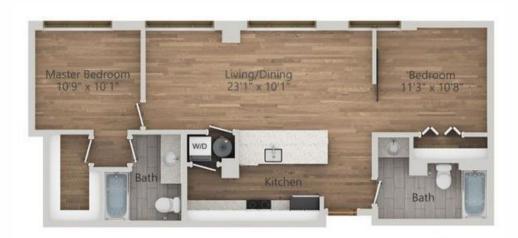

Stainless Steel Appliances
- Walk-In Closets\*
- Washer/Dryer

- Wood LVT Floors
- Exposed Brick Walls
- Custom Cabinetry
- Fiber High Speed Internet

# Community Amenities

- Outdoor Patio
- Multi-Elevator Lobby

- City and River Views
- Mail/Package Pick-Up Center

\*Available in select units.















The Laura

1 Bed 1 Bath 573 Sq. Feet





The

**Jackson** 

1 Bed 1 Bath 578 Sq. Feet Hemming
1 Bed 1 Bath
610 Sq. Feet





The

#### Hart

1 Bed 1 Bath 543 Sq. Feet The **Springfield** 

1 Bed 1 Bath 665 Sq. Feet







#### Riverside

1 Bed 1 Bath 520 Sq. Feet

The **Forsyth** 1 Bed 1 Bath





The

#### Adams

1 Bed 1 Bath 714 Sq. Feet

The

#### LaVilla

1 Bed 1 Bath 632 Sq. Feet





The

#### St. John

1 Bed 1 Bath 867 Sq. Feet The

#### Avondale

2 Bed 2 Bath 907 Sq. Feet







#### **Atlantic**

2 Bed 2 Bath 1,084 Sq. Feet The

### Ortega

2 Bed 2 Bath 765 Sq. Feet







#### WWW.LIVEATBARNETT.COM

VISIT OUR LEASING CENTER AT: 112 W ADAMS STREET | JACKSONVILLE, FL 32202