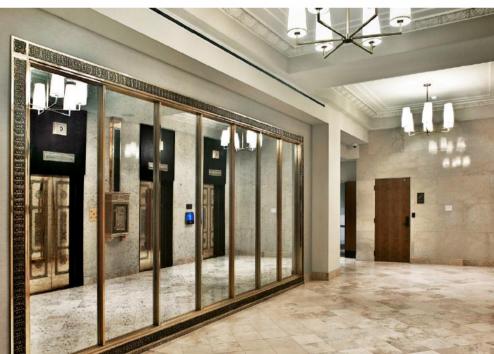

# Community Amenities

- Outdoor Patio
- Multi-Elevator Lobby

- City and River Views
- Mail/Package Pick-Up Center

\*Available in select units.

The Laura

1 Bed 1 Bath 573 Sq. Feet

The

**Jackson** 