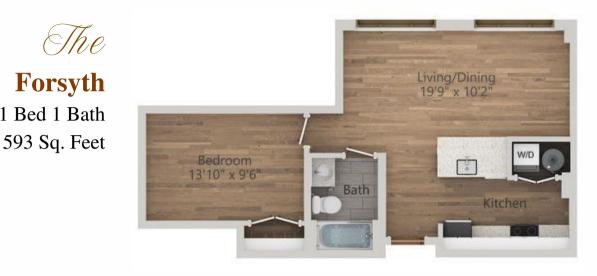

Riverwalk, local restaurants, and cultural attractions. Embrace the character and energy of urban living in this one-of-a-kind community.











## Interior Features

- Granite Counters
- Stainless Steel Appliances
- Walk-In Closets\*
- Washer/Dryer

- Wood LVT Floors
- Exposed Brick Walls
- Custom Cabinetry
- Fiber High Speed Internet

# Community Amenities

- Outdoor Patio
- Multi-Elevator Lobby

- City and River Views
- Mail/Package Pick-Up Center

\*Available in select units.















The Laura

1 Bed 1 Bath 573 Sq. Feet





The

**Jackson** 

1 Bed 1 Bath 578 Sq. Feet Hemming
1 Bed 1 Bath
610 Sq. Feet





The

#### Hart

1 Bed 1 Bath 543 Sq. Feet The **Springfield** 

1 Bed 1 Bath 665 Sq. Feet







#### Riverside

1 Bed 1 Bath 520 Sq. Feet

The **Forsyth** 1 Bed 1 Bath





The

#### Adams

1 Bed 1 Bath 714 Sq. Feet

The

#### LaVilla

1 Bed 1 Bath 632 Sq. Feet





The

#### St. John

1 Bed 1 Bath 867 Sq. Feet The

#### Avondale

2 Bed 2 Bath 907 Sq. Feet







#### **Atlantic**

2 Bed 2 Bath 1,084 Sq. Feet The

### Ortega

2 Bed 2 Bath 765 Sq. Feet







#### WWW.LIVEATBARNETT.COM

VISIT OUR LEASING CENTER AT: 112 W ADAMS STREET | JACKSONVILLE, FL 32202