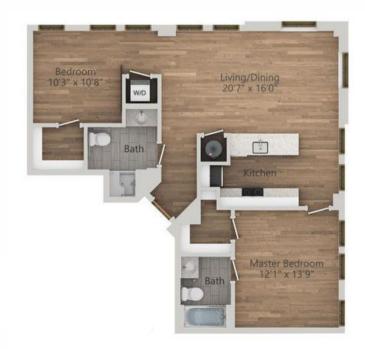

tainless Steel Appliances
- Walk-In Closets\*
- Washer/Dryer

- Wood LVT Floors
- Exposed Brick Walls
- Custom Cabinetry
- Fiber High Speed Internet

# Community Amenities

- Outdoor Patio
- Multi-Elevator Lobby

- City and River Views
- Mail/Package Pick-Up Center

\*Available in select units.















The Laura

1 Bed 1 Bath 573 Sq. Feet





The

**Jackson** 

1 Bed 1 Bath 578 Sq. Feet Hemming
1 Bed 1 Bath
610 Sq. Feet





The

#### Hart

1 Bed 1 Bath 543 Sq. Feet The **Springfield** 

1 Bed 1 Bath 665 Sq. Feet







#### Riverside

1 Bed 1 Bath 520 Sq. Feet

The **Forsyth** 1 Bed 1 Bath





The

#### Adams

1 Bed 1 Bath 714 Sq. Feet

The

#### LaVilla

1 Bed 1 Bath 632 Sq. Feet





The

#### St. John

1 Bed 1 Bath 867 Sq. Feet The

#### Avondale

2 Bed 2 Bath 907 Sq. Feet







#### **Atlantic**

2 Bed 2 Bath 1,084 Sq. Feet The

### Ortega

2 Bed 2 Bath 765 Sq. Feet







#### WWW.LIVEATBARNETT.COM

VISIT OUR LEASING CENTER AT: 112 W ADAMS STREET | JACKSONVILLE, FL 32202