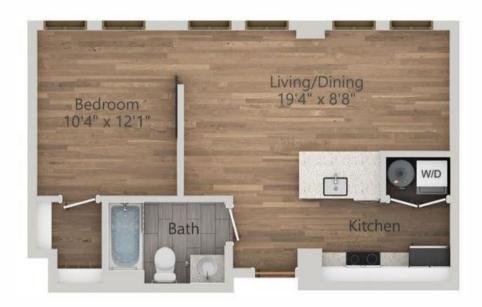

#### Hart

1 Bed 1 Bath 543 Sq. Feet The **Springfield** 

1 Bed 1 Bath 665 Sq. Feet