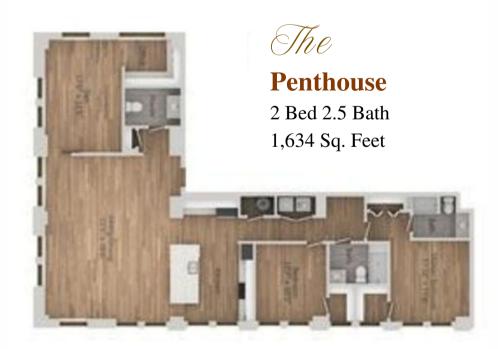

alls
- Custom Cabinetry
- Fiber High Speed Internet

# Community Amenities

- Outdoor Patio
- Multi-Elevator Lobby

- City and River Views
- Mail/Package Pick-Up Center

\*Available in select units.















The Laura

1 Bed 1 Bath 573 Sq. Feet





The

**Jackson** 

1 Bed 1 Bath 578 Sq. Feet Hemming
1 Bed 1 Bath
610 Sq. Feet





The

#### Hart

1 Bed 1 Bath 543 Sq. Feet The **Springfield** 

1 Bed 1 Bath 665 Sq. Feet







#### Riverside

1 Bed 1 Bath 520 Sq. Feet

The **Forsyth** 1 Bed 1 Bath





The

#### Adams

1 Bed 1 Bath 714 Sq. Feet

The

#### LaVilla

1 Bed 1 Bath 632 Sq. Feet





The

#### St. John

1 Bed 1 Bath 867 Sq. Feet The

#### Avondale

2 Bed 2 Bath 907 Sq. Feet







#### **Atlantic**

2 Bed 2 Bath 1,084 Sq. Feet The

### Ortega

2 Bed 2 Bath 765 Sq. Feet







#### WWW.LIVEATBARNETT.COM

VISIT OUR LEASING CENTER AT: 112 W ADAMS STREET | JACKSONVILLE, FL 32202