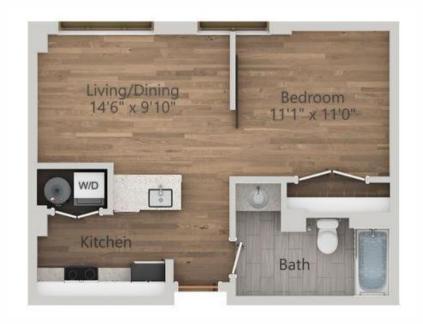

# Community Amenities

- Outdoor Patio
- Multi-Elevator Lobby

- City and River Views
- Mail/Package Pick-Up Center

\*Available in select units.

The Laura

1 Bed 1 Bath 573 Sq. Feet

The

**Jackson** 