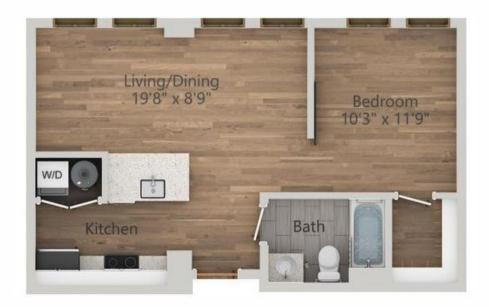

nett

Discover the charm of living at Residences at Barnett, where timeless architecture meets modern convenience. Located in the heart of downtown Jacksonville, this iconic building features exposed brick accents and an unbeatable location steps from the Riverwalk, local restaurants, and cultural attractions. Embrace the character and energy of urban living in this one-of-a-kind community.











## Interior Features

- Granite Counters
- Stainless Steel Appliances
- Walk-In Closets\*
- Washer/Dryer

- Wood LVT Floors
- Exposed Brick Walls
- Custom Cabinetry
- Fiber High Speed Internet

# Community Amenities

- Outdoor Patio
- Multi-Elevator Lobby

- City and River Views
- Mail/Package Pick-Up Center

\*Available in select units.















The Laura

1 Bed 1 Bath 573 Sq. Feet





The

**Jackson** 

1 Bed 1 Bath 578 Sq. Feet Hemming
1 Bed 1 Bath
610 Sq. Feet





The

#### Hart

1 Bed 1 Bath 543 Sq. Feet The **Springfield** 

1 Bed 1 Bath 665 Sq. Feet







#### Riverside

1 Bed 1 Bath 520 Sq. Feet

The **Forsyth** 1 Bed 1 Bath





The

#### Adams

1 Bed 1 Bath 714 Sq. Feet

The

#### LaVilla

1 Bed 1 Bath 632 Sq. Feet





The

#### St. John

1 Bed 1 Bath 867 Sq. Feet The

#### Avondale

2 Bed 2 Bath 907 Sq. Feet







#### **Atlantic**

2 Bed 2 Bath 1,084 Sq. Feet The

### Ortega

2 Bed 2 Bath 765 Sq. Feet







#### WWW.LIVEATBARNETT.COM

VISIT OUR LEASING CENTER AT: 112 W ADAMS STREET | JACKSONVILLE, FL 32202