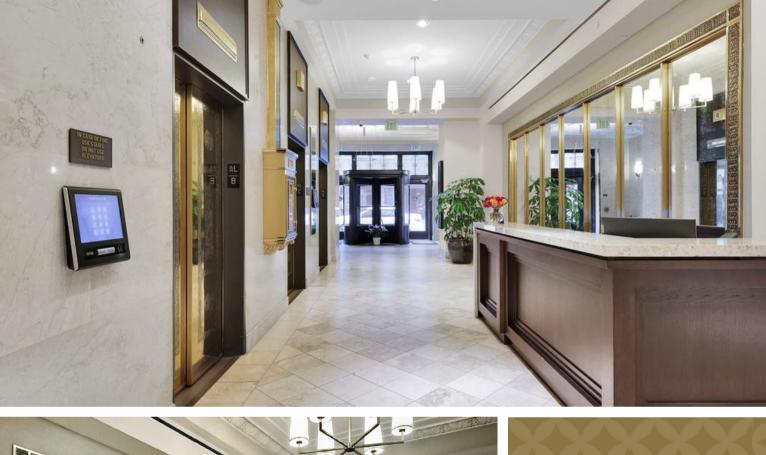

# Community Amenities

- Outdoor Patio
- Multi-Elevator Lobby

- City and River Views
- Mail/Package Pick-Up Center

\*Available in select units.

The Laura

1 Bed 1 Bath 573 Sq. Feet

The

**Jackson** 