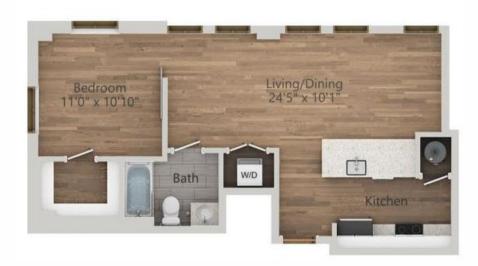

lding features exposed brick accents and an unbeatable location steps from the Riverwalk, local restaurants, and cultural attractions. Embrace the character and energy of urban living in this one-of-a-kind community.











## Interior Features

- Granite Counters
- Stainless Steel Appliances
- Walk-In Closets\*
- Washer/Dryer

- Wood LVT Floors
- Exposed Brick Walls
- Custom Cabinetry
- Fiber High Speed Internet

# Community Amenities

- Outdoor Patio
- Multi-Elevator Lobby

- City and River Views
- Mail/Package Pick-Up Center

\*Available in select units.















The Laura

1 Bed 1 Bath 573 Sq. Feet





The

**Jackson** 

1 Bed 1 Bath 578 Sq. Feet Hemming
1 Bed 1 Bath
610 Sq. Feet





The

#### Hart

1 Bed 1 Bath 543 Sq. Feet The **Springfield** 

1 Bed 1 Bath 665 Sq. Feet







#### Riverside

1 Bed 1 Bath 520 Sq. Feet

The **Forsyth** 1 Bed 1 Bath





The

#### Adams

1 Bed 1 Bath 714 Sq. Feet

The

#### LaVilla

1 Bed 1 Bath 632 Sq. Feet





The

#### St. John

1 Bed 1 Bath 867 Sq. Feet The

#### Avondale

2 Bed 2 Bath 907 Sq. Feet







#### **Atlantic**

2 Bed 2 Bath 1,084 Sq. Feet The

### Ortega

2 Bed 2 Bath 765 Sq. Feet







#### WWW.LIVEATBARNETT.COM

VISIT OUR LEASING CENTER AT: 112 W ADAMS STREET | JACKSONVILLE, FL 32202