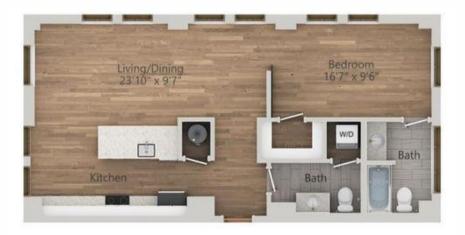

n living in this one-of-a-kind community.











## Interior Features

- Granite Counters
- Stainless Steel Appliances
- Walk-In Closets\*
- Washer/Dryer

- Wood LVT Floors
- Exposed Brick Walls
- Custom Cabinetry
- Fiber High Speed Internet

# Community Amenities

- Outdoor Patio
- Multi-Elevator Lobby

- City and River Views
- Mail/Package Pick-Up Center

\*Available in select units.















The Laura

1 Bed 1 Bath 573 Sq. Feet





The

**Jackson** 

1 Bed 1 Bath 578 Sq. Feet Hemming
1 Bed 1 Bath
610 Sq. Feet





The

#### Hart

1 Bed 1 Bath 543 Sq. Feet The **Springfield** 

1 Bed 1 Bath 665 Sq. Feet







#### Riverside

1 Bed 1 Bath 520 Sq. Feet

The **Forsyth** 1 Bed 1 Bath





The

#### Adams

1 Bed 1 Bath 714 Sq. Feet

The

#### LaVilla

1 Bed 1 Bath 632 Sq. Feet





The

#### St. John

1 Bed 1 Bath 867 Sq. Feet The

#### Avondale

2 Bed 2 Bath 907 Sq. Feet







#### **Atlantic**

2 Bed 2 Bath 1,084 Sq. Feet The

### Ortega

2 Bed 2 Bath 765 Sq. Feet







#### WWW.LIVEATBARNETT.COM

VISIT OUR LEASING CENTER AT: 112 W ADAMS STREET | JACKSONVILLE, FL 32202