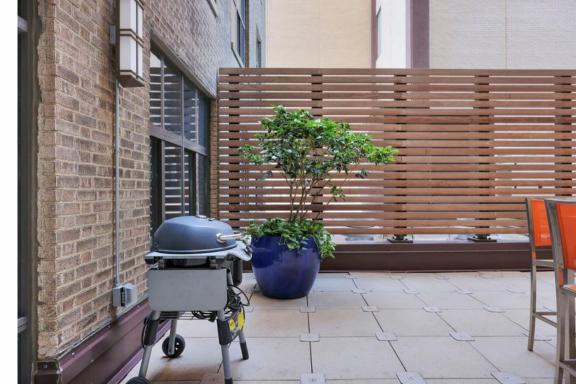

# Community Amenities

- Outdoor Patio
- Multi-Elevator Lobby

- City and River Views
- Mail/Package Pick-Up Center

\*Available in select units.

The Laura

1 Bed 1 Bath 573 Sq. Feet

The

**Jackson** 