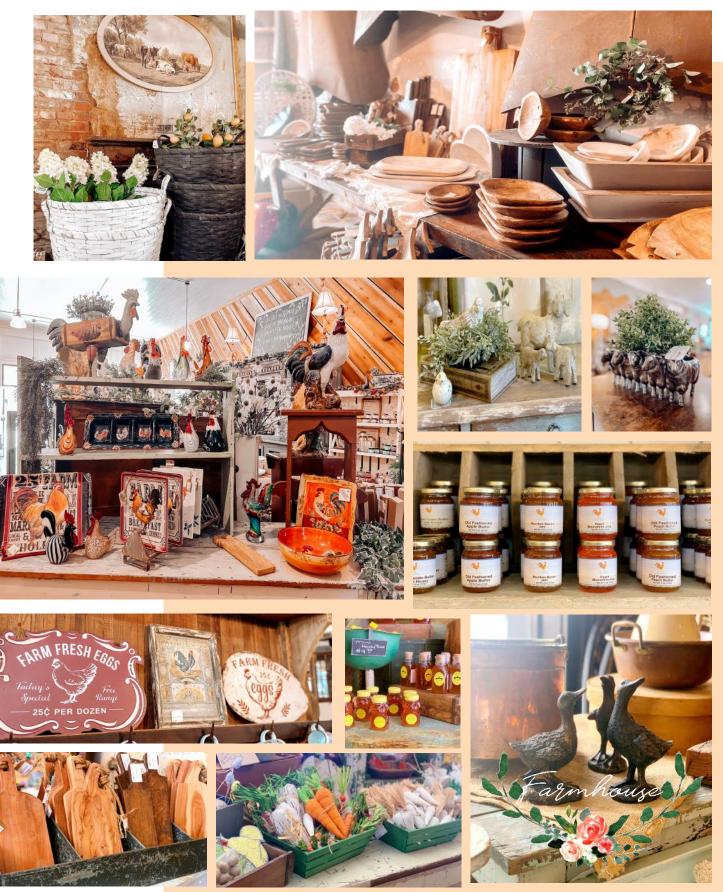

Welcome to our mother-daughter owned boutique full of funky and eclectic clothes and accessories!

Farm to Table wooden bread boards & dough bowls, local honey, wild blueberry syrup, copper kettles, handmade soaps, pottery, Chanticleer jar goods, farmhouse kitchenware, harvest baskets, garden flowers & veggie decor, cast iron, textiles, farm animal décor: roosters, cows, horses, pigs, sheep, ducks & more!

Gorgeous, one of a kind, Agrarian pieces can be found at Woodbury Mercantile & Gathered Warehouse

# Meriwether Farmhouse Finds Explore

Featured by Love Living Rural. Shop décor sourcing here: Thegathered warehouse.com

Antique & Unique Mall located @ 18178 Main St-Woodbury - GA Conveniently located off Hwy 18 West on the way to Callaway Gardens and The Little White House. Please contact us at 706-977-7333.