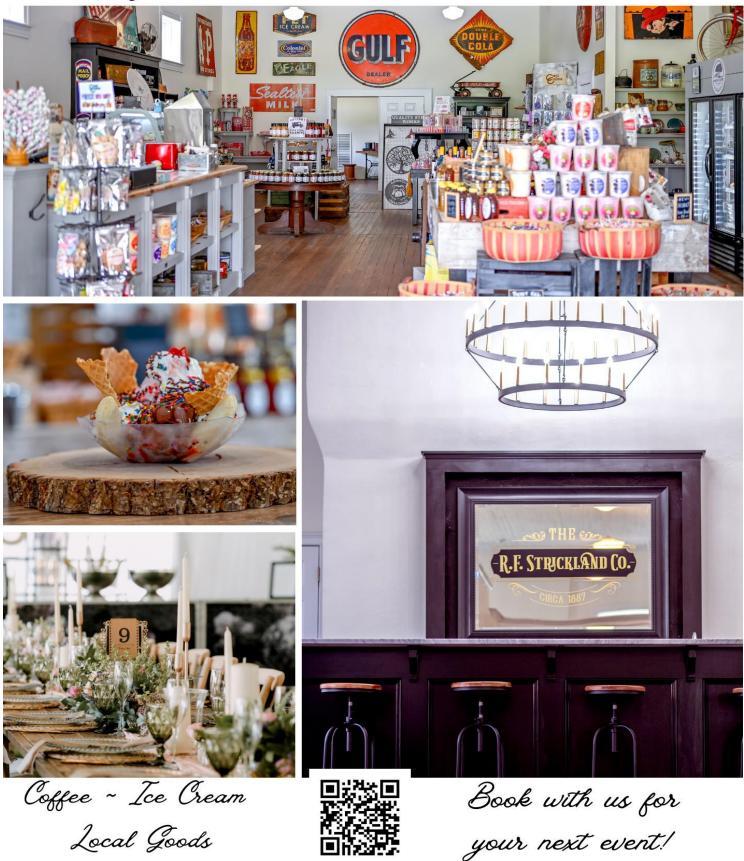

R.F. Strickland Co. Mercantile & Venue

144 Main Street, Concord, GA

The Wood Yard caters to the furniture and cabinet builder, the home hobbyist, and the craftsman--offering lumber, plywood, natural live edge slabs for counter and table tops & benches. We offer Planing, Ripping, Sanding, Flattening, Sawmilling live edge slabs.