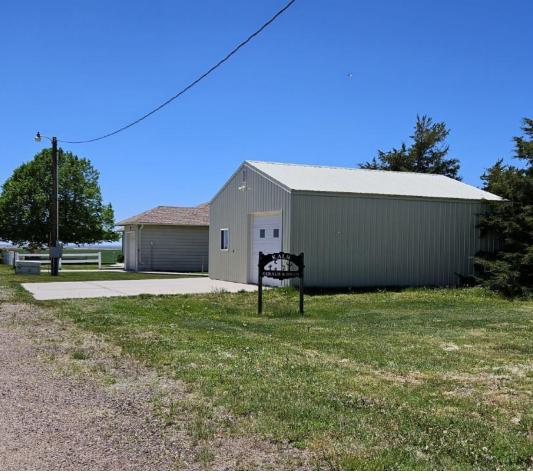

### 18325 Road 16, Chappell, NE 69129

4.5± total acres

This well-kept farmstead in central Deuel County, NE is conveniently located 1± mile from Highway 30, just minutes from Chappell and Julesburg, CO. With two attached garages, a workshop, Quonset and storage shed, there is plenty of room to store your toys. *Additional land may be included if you act quickly!* Call the office to schedule a showing (970) 522-7770.

### **QUICK FACTS**

- Located 8± mi east of Chappell or 8± miles north of Julesburg, CO
- Just 1± mile off Highway 30
- 1,871 sq. ft. ranch style home w/ partial basement (1955 year built)
- 3 bedrooms / 2 bathrooms
- Main level laundry room
- Forced air / central A/C
- 2 attached garages (3 car)
- Heated workshop/detached garage
- Quonset w/ concrete floor
- · Grain bins & storage shed