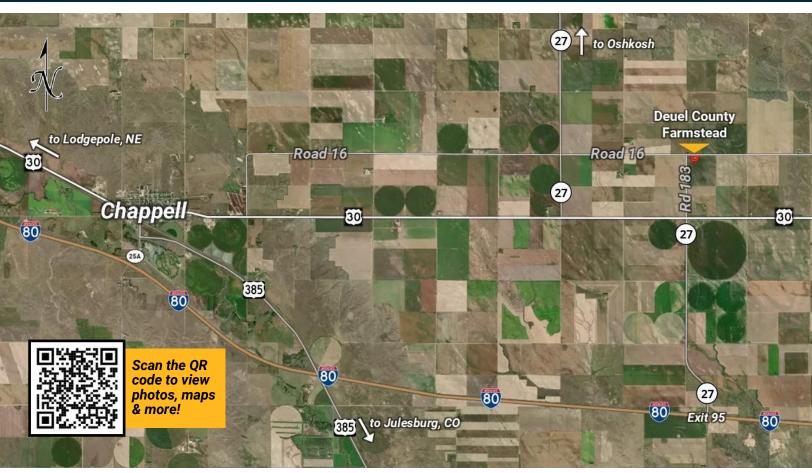

# **Maps + Photos**

### 18325 Road 16, Chappell, NE 69129

4.5± total acres

This well-kept farmstead in central Deuel County, NE is conveniently located 1± mile from Highway 30, just minutes from Chappell and Julesburg, CO. With two attached garages, a workshop, Quonset and storage shed, there is plenty of room to store your toys. *Additional land may be included if you act quickly!* Call the office to schedule a showing (970) 522-7770.

### **QUICK FACTS**

- Located 8± mi east of Chappell or 8± miles north of Julesburg, CO
- Just 1± mile off Highway 30
- 1,871 sq. ft. ranch style home w/ partial basement (1955 year built)
- 3 bedrooms / 2 bathrooms
- Main level laundry room
- Forced air / central A/C
- 2 attached garages (3 car)
- Heated workshop/detached garage
- Quonset w/ concrete floor
- · Grain bins & storage shed