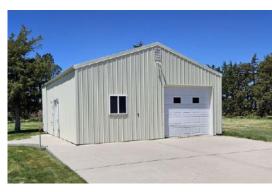

### 18325 Road 16, Chappell, NE 69129

4.5± total acres

This well-kept farmstead in central Deuel County, NE is conveniently located 1± mile from Highway 30, just minutes from Chappell and Julesburg, CO. With two attached garages, a workshop, Quonset and storage shed, there is plenty of room to store your toys. *Additional land may be included if you act quickly!* Call the office to schedule a showing (970) 522-7770.

### **QUICK FACTS**

- Located 8± mi east of Chappell or 8± miles north of Julesburg, CO
- Just 1± mile off Highway 30
- 1,871 sq. ft. ranch style home w/ partial basement (1955 year built)
- 3 bedrooms / 2 bathrooms
- Main level laundry room
- Forced air / central A/C
- 2 attached garages (3 car)
- Heated workshop/detached garage
- Quonset w/ concrete floor
- · Grain bins & storage shed