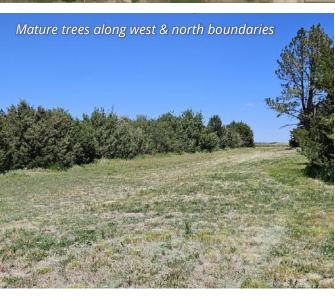

# **Deuel County Farmstead**

4.5± Total Acres

**DEUEL COUNTY, NE** 

Country acreage with ranch-style house, outbuildings, grain storage and mature trees just east of Chappell, NE.