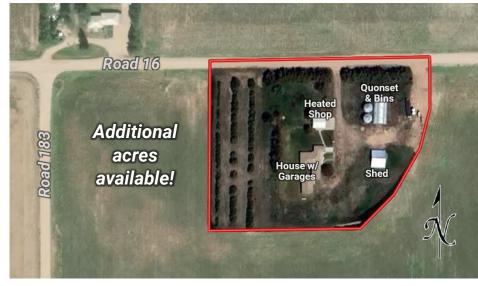

### 18325 Road 16, Chappell, NE 69129

4.5± total acres

This well-kept farmstead in central Deuel County, NE is conveniently located 1± mile from Highway 30, just minutes from Chappell and Julesburg, CO. With two attached garages, a workshop, Quonset and storage shed, there is plenty of room to store your toys. *Additional land may be included if you act quickly!* Call the office to schedule a showing (970) 522-7770.

### **QUICK FACTS**

- Located 8± mi east of Chappell or 8± miles north of Julesburg, CO
- Just 1± mile off Highway 30
- 1,871 sq. ft. ranch style home w/ partial basement (1955 year built)
- 3 bedrooms / 2 bathrooms
- Main level laundry room
- Forced air / central A/C
- 2 attached garages (3 car)
- Heated workshop/detached garage
- Quonset w/ concrete floor
- · Grain bins & storage shed