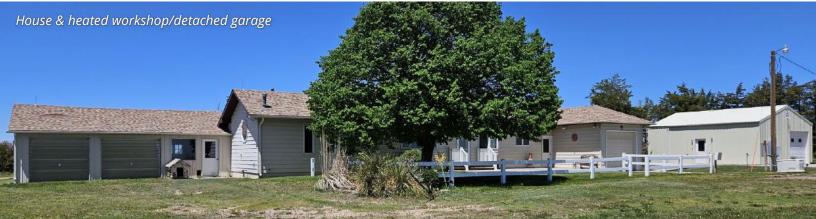

### 18325 Road 16, Chappell, NE 69129

4.5± total acres

This well-kept farmstead in central Deuel County, NE is conveniently located 1± mile from Highway 30, just minutes from Chappell and Julesburg, CO. With two attached garages, a workshop, Quonset and storage shed, there is plenty of room to store your toys. *Additional land may be included if you act quickly!* Call the office to schedule a showing (970) 522-7770.

### **QUICK FACTS**

- Located 8± mi east of Chappell or 8± miles north of Julesburg, CO
- Just 1± mile off Highway 30
- 1,871 sq. ft. ranch style home w/ partial basement (1955 year built)
- 3 bedrooms / 2 bathrooms
- Main level laundry room
- Forced air / central A/C
- 2 attached garages (3 car)
- Heated workshop/detached garage
- Quonset w/ concrete floor
- · Grain bins & storage shed