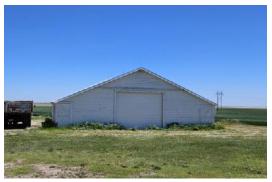

### 18325 Road 16, Chappell, NE 69129

4.5± total acres

This well-kept farmstead in central Deuel County, NE is conveniently located 1± mile from Highway 30, just minutes from Chappell and Julesburg, CO. With two attached garages, a workshop, Quonset and storage shed, there is plenty of room to store your toys. *Additional land may be included if you act quickly!* Call the office to schedule a showing (970) 522-7770.

### **QUICK FACTS**

- Located 8± mi east of Chappell or 8± miles north of Julesburg, CO
- Just 1± mile off Highway 30
- 1,871 sq. ft. ranch style home w/ partial basement (1955 year built)
- 3 bedrooms / 2 bathrooms
- Main level laundry room
- Forced air / central A/C
- 2 attached garages (3 car)
- Heated workshop/detached garage
- Quonset w/ concrete floor
- · Grain bins & storage shed