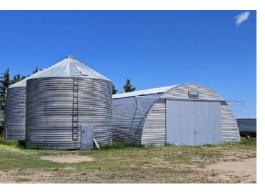

### 18325 Road 16, Chappell, NE 69129

4.5± total acres

This well-kept farmstead in central Deuel County, NE is conveniently located 1± mile from Highway 30, just minutes from Chappell and Julesburg, CO. With two attached garages, a workshop, Quonset and storage shed, there is plenty of room to store your toys. *Additional land may be included if you act quickly!* Call the office to schedule a showing (970) 522-7770.

### **QUICK FACTS**

- Located 8± mi east of Chappell or 8± miles north of Julesburg, CO
- Just 1± mile off Highway 30
- 1,871 sq. ft. ranch style home w/ partial basement (1955 year built)
- 3 bedrooms / 2 bathrooms
- Main level laundry room
- Forced air / central A/C
- 2 attached garages (3 car)
- Heated workshop/detached garage
- Quonset w/ concrete floor
- · Grain bins & storage shed