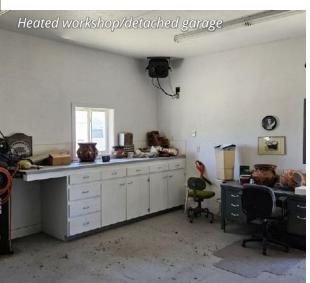

### **QUICK FACTS**

- Located 8± mi east of Chappell or 8± miles north of Julesburg, CO
- Just 1± mile off Highway 30
- 1,871 sq. ft. ranch style home w/ partial basement (1955 year built)
- 3 bedrooms / 2 bathrooms
- Main level laundry room
- Forced air / central A/C
- 2 attached garages (3 car)
- Heated workshop/detached garage
- Quonset w/ concrete floor
- · Grain bins & storage shed